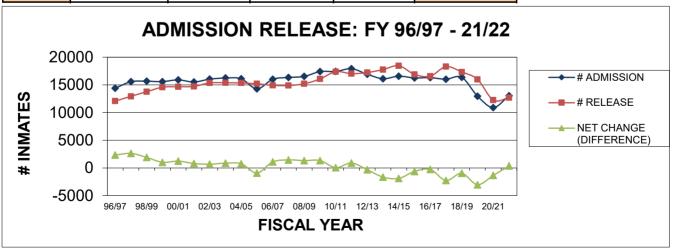

6       | -4.79%   | 17752     | 3.02%    | -1646        |
| 14/15  | 16572       | 2.89%    | 18457     | 3.97%    | -1885        |
| 15/16  | 16252       | -1.93%   | 16886     | -8.51%   | -634         |
| 16/17  | 16303       | 0.31%    | 16575     | -1.84%   | -272         |
| 17/18  | 16024       | -1.71%   | 18289     | 10.34%   | -2265        |
| 18/19  | 16360       | 2.10%    | 17328     | -5.25%   | -968         |
| 19/20  | 12961       | -20.78%  | 15988     | -7.73%   | -3027        |
| 20/21  | 10908       | -33.33%  | 12255     | -29.28%  | -1347        |
| 21/22  | 13043       | 0.63%    | 12685     | -20.66%  | 358          |
| TOTAL  | 434179      |          | 426147    |          | 8032         |
| AVG    |             |          |           |          | 1037.79      |



# 2022 Admissions by Parish of Conviction

| Parish         | Count |
|----------------|-------|
| ACADIA         | 187   |
| ALLEN          | 109   |
| ASCENSION      | 210   |
| ASSUMPTION     | 129   |
| AVOYELLES      | 157   |
| BEAUREGARD     | 210   |
| BIENVILLE      | 69    |
| BOSSIER        | 561   |
| CADDO          | 1273  |
| CALCASIEU      | 624   |
| CALDWELL       | 90    |
| CAMERON        | 12    |
| CATAHOULA      | 50    |
| CLAIBORNE      | 90    |
| CONCORDIA      | 130   |
| DESOTO         | 167   |
| E. BATON ROUGE | 758   |
| E. CARROLL     | 13    |
| E. FELICIANA   | 41    |
| EVANGELINE     | 160   |
| FRANKLIN       | 153   |
| GRANT          | 172   |
| IBERIA         | 223   |
| IBERVILLE      | 95    |
| JACKSON        | 35    |
| JEFF DAVIS     | 93    |