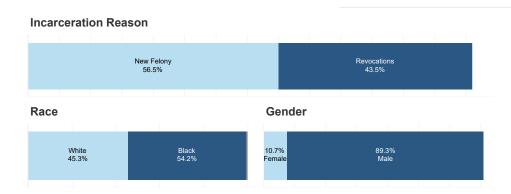

STATE OFFENDERS RELEASED FROM ADULT FACILITIES, LOCAL JAIL FACILITIES, AND TRANSITIONAL WORK PROGRAMS.