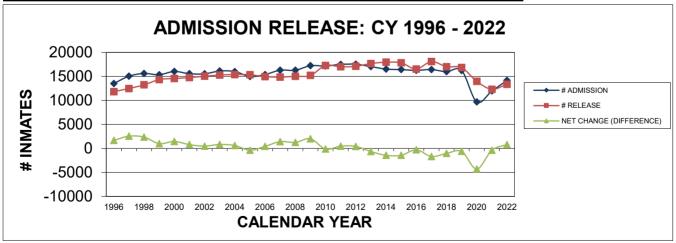

17972     | 1.59%    | -1429        |
| 2015     | 16431       | -0.68%   | 17850     | -0.68%   | -1419        |
| 2016     | 16278       | -0.94%   | 16545     | -7.31%   | -267         |
| 2017     | 16443       | 1.00%    | 18110     | 9.46%    | -1667        |
| 2018     | 15994       | -2.81%   | 17032     | -5.95%   | -1038        |
| 2019     | 16248       | 1.56%    | 16852     | -1.06%   | -604         |
| 2020     | 9690        | -67.68%  | 13981     | -17.04%  | -4291        |
| 2021     | 11975       | 19.08%   | 12331     | -11.80%  | -356         |
| 2022     | 14178       | 15.54%   | 13375     | 8.47%    | 803          |
| TOTAL    | 422231      |          | 415647    |          | 6584         |
| AVG      |             |          |           |          | 700.20       |



# DEPARTMENT OF PUBLIC SAFETY AND CORRECTIONS ADMISSIONS/RELEASES COMPARISON FY 96/97 - CURRENT

| FISCAL |             |          |           |          | NET CHANGE   |
|--------|-------------|----------|-----------|----------|--------------|
| YEAR   | # ADMISSION | % CHANGE | # RELEASE | % CHANGE | (DIFFERENCE) |
| 96/97  | 14395       | 8.39%    | 12070     | 0.17%    | 2325         |
| 97/98  | 15567       | 8.14%    | 12934     | 7.16%    | 2633         |
| 98/99  | 15663       | 0.62%    | 13764     | 6.42%    | 1899         |
| 99/00  | 15590       | -0.47%   | 14576     | 5.90%    | 1014         |
| 00/01  | 15900       | 1.99%    | 14664     | 0.60%    | 1236         |
| 01/02  | 15519       | -2.40%   | 14725     | 0.42%    | 794          |
| 02/03  | 16033       | 3.31%    |