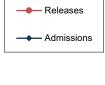

|       | 15004  | 17032 | -1038           | 16248    | 16852  |           | 9690     | 13981 | -4291     | 12194    | 12583 | -389      | 14178    | 13375 | 803       | 362754   | 348195 | 14559     |

## INCARCERATION ONLY: ADMISSIONS/RELEASES COMPARISON (Yearly Average)

FOR 1994 - 2016



## INCARCERATION ONLY: ADMISSIONS/RELEASES **COMPARISON** FOR 2016 - 2022







## **Louisiana Dept. of Corrections Admissions Dashboard**





# Parish of Commitment 41.4% 41.4% 4.0% 9.0% 4.4% 5.3% 6.9% 3.3% 1.8% 4.9% 3.7% 3.9% 3.2% 5.3% 3.0% 1.8% 4.9% 3.7% 3.9% 3.0% 5.3% 5.3% 3.0% 5.3% 5.3% 5.3% 5.3% 5.3% 3.0%

# Select a parish to add it to the Parish of Commitment chart SELECT A PARISH

# Age at Admission 2,235 2,639 2,493 2,036 1,159 797 549 459 50 9 1,159 9 1,159 797 549 459 50

## Length to Serve (Months)

|                 | Avg. Length to Diminution of Sent. | Avg. Length to Full Term<br>Date | Avg. Length to Parole<br>Eligbility | Select to see Lengths by Admission Reason |
|-----------------|------------------------------------|----------------------------------|-------------------------------------|-------------------------------------------|
| Violent