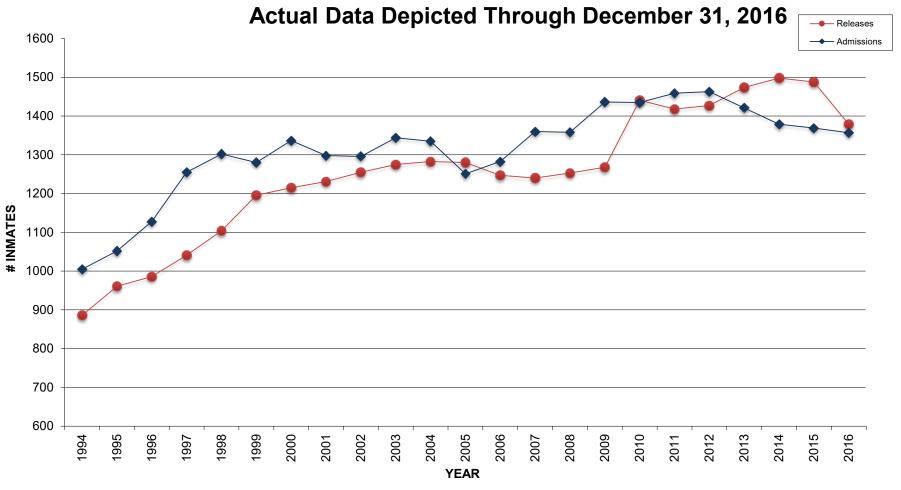

STATE OFFENDERS RELEASED FROM ADULT FACILITIES, LOCAL JAIL FACILITIES, AND TRANSITIONAL WORK PROGRAMS.