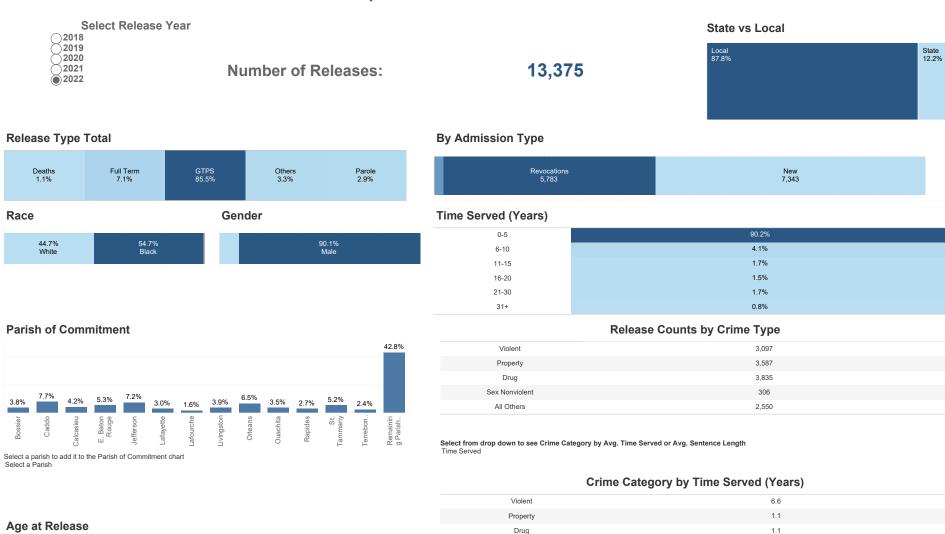

| 1,761      | 159                   | 265                          | 352                  | 2,537       |
| Drug              | 2,063      | 481                   | 480                          | 971                  | 3,996       |
| Property          | 1,661      | 585                   | 641                          | 855                  | 3,742       |
| Sex<br>NonViolent | 363        | 18                    | 9                            | 39                   | 429         |
| Violent           | 2,163      | 415                   | 430                          | 466                  | 3,474       |
| Grand Total       | 8,011      | 1,658                 | 1,825                        | 2,683                | 14,178      |

## Louisiana Dept. of Corrections Release Dashboard



Sex Nonviolent

All Others

128

5.0

1.1

3.8%

1.955

110

19

# **DEPARTMENT OF PUBLIC SAFETY AND CORRECTIONS ADMISSIONS/RELEASES COMPARISON CY 1996-Current**

| CALENDAR |             |          |           |          | NET CHANGE   |
|----------|-------------|----------|-----------|----------|--------------|
| YEAR     | # ADMISSION | % CHANGE | # RELEASE | % CHANGE | (DIFFERENCE) |
| 1996     | 13530       | 7.14%    | 11837     | 2.69%    | 1693         |
| 1997     | 15056       | 11.28%   | 12495     | 5.56%    | 2561         |
| 1998     | 15628       | 3.80%    | 13248     | 6.03%    | 2380         |
| 1999     | 15361       | -1.71%   | 14351     | 8.33%    | 1010         |
| 2000     | 16046       | 4.46%    | 14580     | 1.60%    | 1466         |
| 2001     | 15573       |