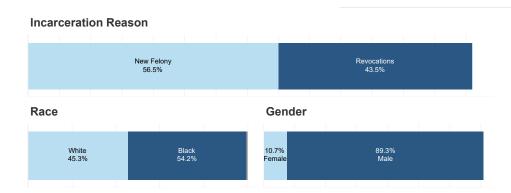

#### **RECIDIVISM**

PERCENT RETURN

TOTAL POPULATION

LOCAL FACILITIES TRANSITIONAL WORK PROGRAMS **BLUE WALTERS** PAROLE BOARD RELEASES SEX OFFENDERS **EDUCATION TOTAL FEMALE** PROBATION AND PAROLE COMPLETIONS BY CRIME TYPE BY OFFENDER CLASS BY AGE **INCARCERATION ADMISSIONS/RELEASES** ADMISSION AND RELEASE COMPARISON SUMMARY OF ADMISSIONS (8 PAGES) SUMMARY OF RELEASES (8 PAGES) ADMISSION AND RELEASE CY COMPARISON (NET CHANGES) ADMISSION AND RELEASE FY COMPARISON (NET CHANGES) ADMISSIONS PER PARISH OF CONVICTION RELEASES PER PARISH OF CONVICTION