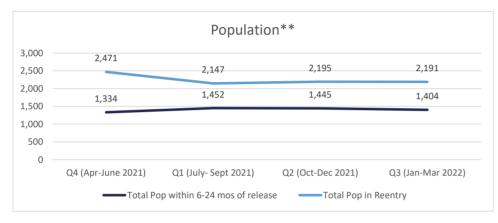

1.8% | 0.5%    | 0.1% | 1.2%     | 0.3% | 1.6% | 0.5% | 0.1%    | 1.5%  | 0.5% | 0.1%       | %6.0 | 0.4% | 0.2%                 | 2.4% | 7.9% | 2.0% | 21. |  |

## **Department of Medical and Mental Health**

July 2022 - June 2023

Q1 (July-Sept. 2022)

Q2 (Oct.-Dec. 2022)

Q3 (Jan.-March 2023)

Q4 (April- June 2023)

## Healthcare Basic Report I















### Healthcare Basic Report I

ALC

DCI

**DWCC** 





EHCC

Q4 Q1

LCIW

Q2

LSP

Q3 Q4 Q1

Q3

RLCC

RCC

## Healthcare Basic Report II









## Specialty Clinic Diagnostic Tests & Procedures







### Chronic Disease











### Communicable Disease











## **Behavioral Health**











#### **Deaths**









# Louisiana Department of Public Safety and Corrections Office of Offender Reentry

#### **REAP I**





<sup>\*\*</sup> Does not include local level offenders

## Louisiana Department of Public Safety and Corrections

#### Office of Offender Reentry

#### **REAP II**





| Releases by Region   |           |           |         |               |         |           |           |                       |                       |  |
|----------------------|-----------|-----------|---------|---------------|---------|-----------|-----------|-----------------------|-----------------------|--|
|                      | Northwest | Northeast | Central | South Central | Capital | Southeast | Southwest | East Florida Parishes | West Florida Parishes |  |
| Q2 (Oct- Dec 2020)   | 38        | 16        | 18      | 16            | 47      | 147       | 24        | 37                    | 16