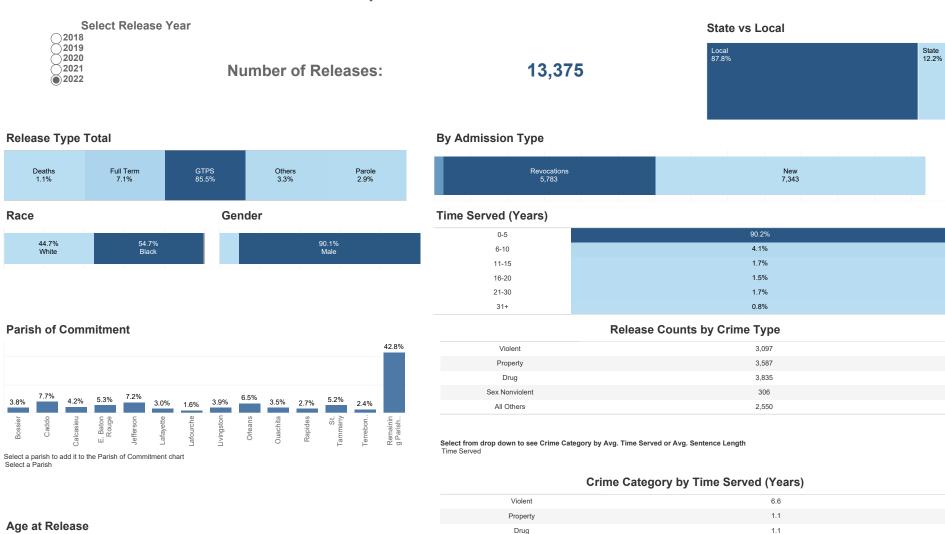

#### **RECIDIVISM**

PERCENT RETURN

TOTAL POPULATION

LOCAL FACILITIES TRANSITIONAL WORK PROGRAMS **BLUE WALTERS** PAROLE BOARD RELEASES SEX OFFENDERS **EDUCATION TOTAL FEMALE** PROBATION AND PAROLE COMPLETIONS BY CRIME TYPE BY OFFENDER CLASS BY AGE **INCARCERATION ADMISSIONS/RELEASES** ADMISSION AND RELEASE COMPARISON SUMMARY OF ADMISSIONS (8 PAGES) SUMMARY OF RELEASES (8 PAGES) ADMISSION AND RELEASE CY COMPARISON (NET CHANGES) ADMISSION AND RELEASE FY COMPARISON (NET CHANGES) ADMISSIONS PER PARISH OF CONVICTION RELEASES PER PARISH OF CONVICTION