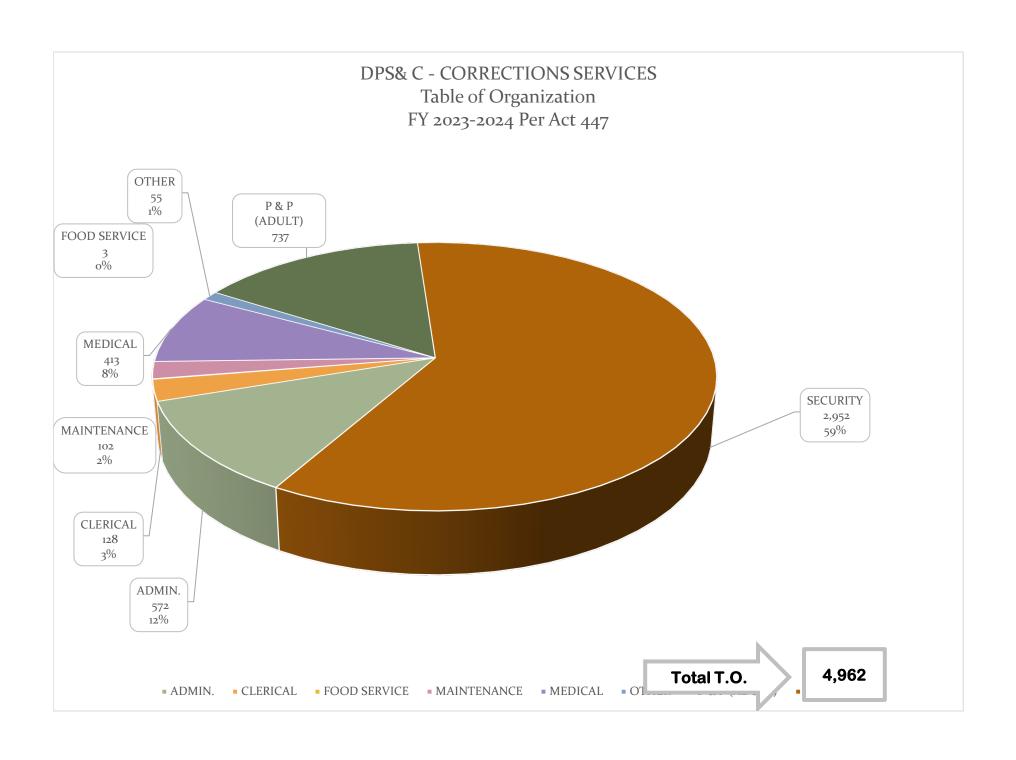

#### **HUMAN RESOURCES**

STAFF DEMOGRAPHICS

SECURITY TURNOVER REPORT ACTUAL & PROJECTED

NON-SECURITY STAFF TURNOVER

POSITIONS BY PROGRAM REPORT (6 PAGES)