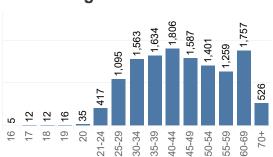

#### **RECIDIVISM**

PERCENT RETURN

TOTAL POPULATION

LOCAL FACILITIES TRANSITIONAL WORK PROGRAMS **BLUE WALTERS** PAROLE BOARD RELEASES SEX OFFENDERS **EDUCATION TOTAL FEMALE** PROBATION AND PAROLE COMPLETIONS BY CRIME TYPE BY OFFENDER CLASS BY AGE **INCARCERATION ADMISSIONS/RELEASES** ADMISSION AND RELEASE COMPARISON SUMMARY OF ADMISSIONS (8 PAGES) SUMMARY OF RELEASES (8 PAGES) ADMISSION AND RELEASE CY COMPARISON (NET CHANGES) ADMISSION AND RELEASE FY COMPARISON (NET CHANGES) ADMISSIONS PER PARISH OF CONVICTION RELEASES PER PARISH OF CONVICTION