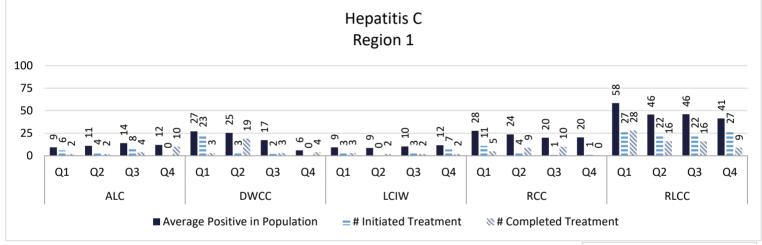

#### **DIVISION OF MEDICAL AND MENTAL HEALTH**

MEDICAL AND MENTAL HEALTH STATISTICAL PROFILE