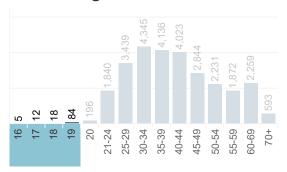

a Dept. of **Corrections** June 30, 2023

**Population Count** 60



Toggle between Sentence Length and Time Served Sentence Length



Longest Sentence or Most Seriou.. Longest Sentence

Select to See the Current Age or Age at Admission.. Current Age

#### **Sentence Length**





#### **Current Age**



#### **Parish of Commitment**





### Youth Population

Louisiana Dept. of Corrections June 30, 2023

Population Count 119





#### Gender



Select to See Special Population Sex Offenders

### Sex Offenders Flags



**Toggle between Sentence Length and Time Served**Sentence Length

Longest Sentence or Most Seriou.. Longest Sentence Select to See the Current Age or Age at Admission..
Current Age

#### **Sentence Length**



### Crime Category by Longest Sentence



#### **Current Age**



#### **Parish of Commitment**





### Youth Population pt. 2

Louisiana Dept. of Corrections June 30, 2023

Population Count 119









Toggle between Sentence Length and Time Served Time Served

Longest Sentence or Most Seriou..

Most Serious

Select to See the Current Age or Age at Admission..
Current Age

**Habitual Flags** 

#### **Time Served**



#### **Current Age**



#### **Parish of Commitment**





### Over 50 Population

Louisiana Dept. of Corrections June 30, 2023

Population Count

6,955





Male Sex Offenders



2,258

Select to See Special Population

Sex Offenders

**Flags** 

**Toggle between Sentence Length and Time Served**Sentence Length

Longest Sentence or Most Seriou..
Longest Sentence

Select to See the Current Age or Age at Admission..
Current Age

#### **S