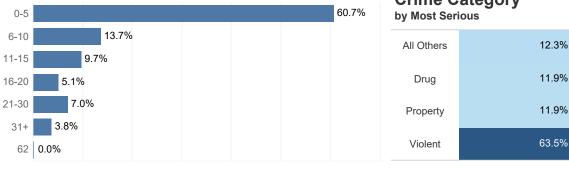

#### **RECIDIVISM**

PERCENT RETURN

TOTAL POPULATION

LOCAL FACILITIES TRANSITIONAL WORK PROGRAMS **BLUE WALTERS** PAROLE BOARD RELEASES SEX OFFENDERS **EDUCATION TOTAL FEMALE** PROBATION AND PAROLE COMPLETIONS BY CRIME TYPE BY OFFENDER CLASS BY AGE **INCARCERATION ADMISSIONS/RELEASES** ADMISSION AND RELEASE COMPARISON SUMMARY OF ADMISSIONS (8 PAGES) SUMMARY OF RELEASES (8 PAGES) ADMISSION AND RELEASE CY COMPARISON (NET CHANGES) ADMISSION AND RELEASE FY COMPARISON (NET CHANGES) ADMISSIONS PER PARISH OF CONVICTION RELEASES PER PARISH OF CONVICTION