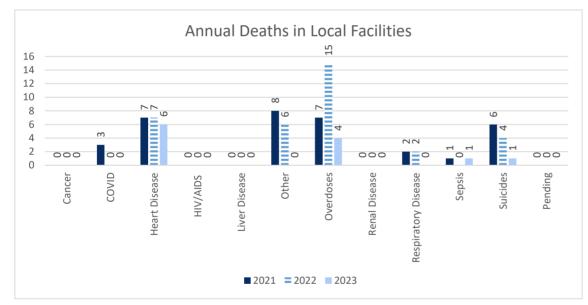

| 1.2% | %6.0    | %9.0 | 2.3% | 0.5%      | 0.2% | 1.9% | 1.3%      | 0.1% | 1.6% | 0.7%      | 0.3% | 1.8% | 0.5%    | 0.1% | 1.2%     | 0.3% | 1.6% | 0.5% | 0.1%    | 1.5%  | 0.5% | 0.1%       | %6.0 | 0.4% | 0.2%                 | 2.4% | 7.9% | 2.0% | 21. |  |

## **Department of Medical and Mental Health**

July 2022 - June 2023

Q1 (July-Sept. 2022)

Q2 (Oct.-Dec. 2022)

Q3 (Jan.-March 2023)

Q4 (April- June 2023)

## Healthcare Basic Report I















### Healthcare Basic Report I

ALC

DCI

**DWCC** 





EHCC

Q4 Q1

LCIW

Q2

LSP

Q3 Q4 Q1

Q3

RLCC

RCC

## Healthcare Basic Report II









## Specialty Clinic Diagnostic Tests & Procedures







### Chronic Disease











### Communicable Disease











## **Behavioral Health**











#### **Deaths**









# Louisiana Department of Public Safety and Corrections Office of Offender Reentry

#### **REAP I**





<sup>\*\*</sup> Does not include local level offenders

## Louisiana Department of Public Safety and Corrections

#### Office of Offender Reentry

#### **REAP II**





| Releases by Region   |           |           |         |               |         |           |           |                       |                       |  |
|----------------------|-----------|-----------|---------|---------------|---------|-----------|-----------|-----------------------|-----------------------|--|
|                      | Northwest | Northeast | Central | South Central | Capital | Southeast | Southwest | East Florida Parishes | West Florida Parishes |  |
| Q2 (Oct- Dec 2020)   | 38        | 16