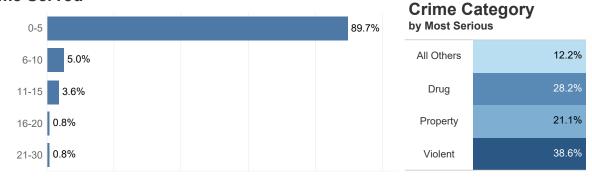

#### **RECIDIVISM**

PERCENT RETURN

TOTAL POPULATION

LOCAL FACILITIES TRANSITIONAL WORK PROGRAMS **BLUE WALTERS** PAROLE BOARD RELEASES SEX OFFENDERS **EDUCATION TOTAL FEMALE** PROBATION AND PAROLE COMPLETIONS BY CRIME TYPE BY OFFENDER CLASS BY AGE **INCARCERATION ADMISSIONS/RELEASES** ADMISSION AND RELEASE COMPARISON SUMMARY OF ADMISSIONS (8 PAGES) SUMMARY OF RELEASES (8 PAGES) ADMISSION AND RELEASE CY COMPARISON (NET CHANGES) ADMISSION AND RELEASE FY COMPARISON (NET CHANGES) ADMISSIONS PER PARISH OF CONVICTION RELEASES PER PARISH OF CONVICTION