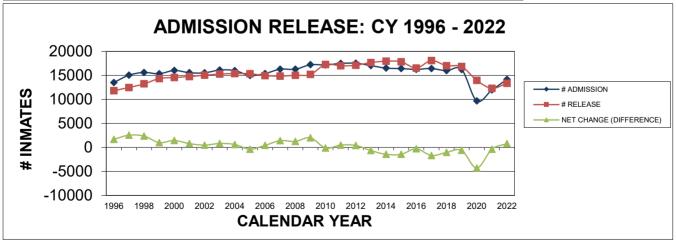

#### **POPULATION TRENDS**

RAW DATA (1989-PRESENT) (9 PAGES)

POPULATION TRENDS (2 CHARTS)

WEEKLY CENSUS (STATE FACILITY COUNTS)

### DEPARTMENT OF PUBLIC SAFETY AND CORRECTIONS POPULATION TRENDS - RAW DATA

1989 - Present

| YEAR |            | STATE          | LOCAL        | CONTRACT | TOTAL CUSTODY  |            |        | Cause of                    |
|------|------------|----------------|--------------|----------|----------------|------------|--------|-----------------------------|
|      |            | FACILITIES     | FACILITIES   | TWP      | POPULATION     |            |        | Significant Change          |
| 4000 |            | 42420          | 4440         |          | 16240          |            |        |                             |
| 1989 | JAN<br>FEB | 12139<br>12108 | 4110<br>3811 |          | 16249<br>15919 | -330       | -2.03% |                             |
|      | MAR        | 12152          | 3826         |          | 15978          | -550<br>59 | 0.37%  |                             |
|      | APR        | 12168          | 3996         |          | 16164          | 186        | 1.16%  |                             |
|      | MAY        | 12183          | 4102         |          | 16285          | 121        | 0.75%  |                             |
|      | JUN        | 12165          | 4233         |          | 16489          | 204        | 1.25%  | Avoyelles Corr. Opens       |
|      | JUL        | 12253          | 4309         |          | 16562          | 73         | 0.44%  | Avoyelles corr. Opens       |
|      |            | 12439          |              |          |                |            |        |                             |
|      | AUG<br>SEP | 12989          | 4037         |          | 16476          | -86<br>204 | -0.52% |                             |
|      |            |                | 3791         |          | 16780          | 304        | 1.85%  |                             |
|      | OCT        | 13067          | 3893         |          | 16960          | 180        | 1.07%  |                             |
|      | NOV        | 13195          | 3977         |          | 17172          | 212        | 1.25%  |                             |
|      | DEC        | 13190          | 4078         |          | 17268          | 96         | 0.56%  |                             |
| 1990 | JAN        | 13176          | 4153         |          | 17329          | 61         | 0.35%  |                             |
|      | FEB        | 13230          | 4295         |          | 17525          | 196        | 1.13%  |                             |
|      | MAR        | 13263          | 4362         |          | 17625          | 100        | 0.57%  | Winn Corr. Opens            |
|      | APR        | 13605          | 4154         |          | 17759          | 134        | 0.76%  | Willin Corr. Opens          |
|      | MAY        | 13802          | 4194         |          | 17996          | 237        | 1.33%  |                             |
|      | JUN        | 13861          | 4305         |          | 18166          | 170        | 0.94%  |                             |
|      | JUL        | 13881          | 4466         |          | 18347          | 181        | 1.00%  |                             |
|      | AUG        | 13858          | 4494         |          | 18352          | 5          | 0.03%  |                             |
|      | SEP        | 13865          | 4588         |          | 18453          | 101        | 0.55%  |                             |
|      | OCT        | 13910          | 4710         |          | 18620          | 167        | 0.91%  |                             |
|      | NOV        | 14009          | 4689         |          | 18698          | 78         | 0.42%  |                             |
|      | DEC        | 14009          | 4720         |          | 18799          | 101        | 0.54%  | Allen Corr. Opens           |
|      | DEC        | 14079          | 4720         |          | 18799          | 101        | 0.54%  | Allen Corr. Opens           |
| 1991 | JAN        | 14298          | 4334         |          | 18632          | -167       | -0.89% |                             |
|      | FEB        | 14403          | 4319         |          | 18722          | 90         | 0.48%  |                             |
|      | MAR        | 14504          | 4264         |          | 18768          | 46         | 0.25%  |                             |
|      | APR        | 14605          | 4247         |          | 18852          | 84         | 0.45%  |                             |
|      | MAY        | 14670          | 4270         |          | 18940          | 88         | 0.47%  |                             |
|      | JUN        | 14771          | 4281         |          | 19052          | 112        | 0.59%  |                             |
|      | JUL        | 14806          | 4326         |          | 19132          | 80         | 0.42%  | Perdiem inc. to \$21/day    |
|      | AUG        | 14778          | 4431         |          | 19209          | 77         | 0.40%  |                             |
|      | SEP        | 14732          | 4585         |          | 19317          | 108        | 0.56%  |                             |
|      | OCT        | 14844          | 4857         |          | 19701          | 384        | 1.99%  |                             |
|      | NOV        | 14882          | 4976         |          | 19858          | 157        | 0.80%  |                             |
|      | DEC        | 14970          | 5047         |          | 20017          | 159        | 0.80%  |                             |
|      |            |                |              |          |                |            |        |                             |
| 1992 | JAN        | 14975          | 5011         |          | 19986          | -31        | -0.15% |                             |
|      | FEB        | 15036          | 5256         |          | 20292          | 306        | 1.53%  |                             |
|      | MAR        | 15063          | 5312         |          | 20375          | 83         | 0.41%  |                             |
|      | APR        | 15112          | 5233         |          | 20345          | -30        | -0.15% |                             |
|      | MAY        | 15088          | 5369         |          | 20457          | 112        | 0.55%  |                             |
|      | JUN        | 15114          | 5454         |          | 20568          | 111        | 0.54%  |                             |
|      | JUL        | 15097          | 5351         |          | 20448          | -120       | -0.58% | DOC begins prison expansion |
|      | AUG        | 15270          | 5279         |          | 20549          | 101        | 0.49%  |                             |
|      | SEP        | 15486          | 5059         |          | 20545          | -4         | -0.02% |                             |
|      | OCT        | 15740          | 4952         |          | 20692          | 147        | 0.72%  |                             |
|      |            | 45000          | 4075         |          | 200.42         | 254        | 1 210/ |                             |
|      | NOV        | 15968          | 4975         |          | 20943          | 251        | 1.21%  |                             |