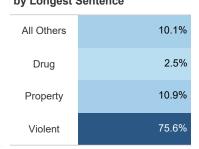

w Population**

Louisiana Dept. of **Corrections** June 30, 2023

**Population Count** 60



Toggle between Sentence Length and Time Served Sentence Length



Longest Sentence or Most Seriou.. Longest Sentence

Select to See the Current Age or Age at Admission.. Current Age

#### **Sentence Length**





#### **Current Age**



#### **Parish of Commitment**





### Youth Population

Louisiana Dept. of Corrections June 30, 2023

Population Count 119





#### Gender



Select to See Special Population Sex Offenders

### Sex Offenders Flags



**Toggle between Sentence Length and Time Served**Sentence Length

Longest Sentence or Most Seriou.. Longest Sentence Select to See the Current Age or Age at Admission..
Current Age

#### **Sentence Length**



### Crime Category by Longest Sentence



#### **Current Age**



#### **Parish of Commitment**





### Youth Population pt. 2

Louisiana Dept. of Corrections June 30, 2023

Population Count 119









Toggle between Sentence Length and Time Served Time Served

Longest Sentence or Most Seriou..

Most Serious

Select to See the Current Age or Age at Admission..
Current Age

**Habitual Flags** 

#### **Time Served**



#### **Current Age**



#### **Parish of Commitment**





### Over 50 Population

Louisiana Dept. of Corrections June 30, 2023

Population Count

6,955





Male Sex Offenders



2,258

Select to See Special Population

Sex Offenders

**Flags** 

**Toggle between Sentence Length and Time Served**Sentence Length

Longest Sentence or Most Seriou..
Longest Sentence

Select to See the Current Age or Age at Admission