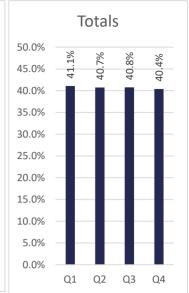

%<br>1.5% |  | 2.7%              | 0.5% | 4.6%      | 1.1% | 0.5%    | 1.7% | 3.0% | 1.0%        | 1.2% | %6.0    | %9.0 | 2.3% | 0.5%      | 0.2% | 1.9% | 1.3%      | 0.1% | 1.6% | 0.7%      | 0.3% | 1.8% | 0.5%    | 0.1% | 1.2%     | 0.3% | 1.6% | 0.5% | 0.1%    | 1.5%  | 0.5% | 0.1%       | %6.0 | 0.4% | 0.2%                 | 2.4% | 7.9% | 2.0% | 21. |  |

## **Department of Medical and Mental Health**

July 2022 - June 2023

Q1 (July-Sept. 2022)

Q2 (Oct.-Dec. 2022)

Q3 (Jan.-March 2023)

Q4 (April- June 2023)

## Healthcare Basic Report I















### Healthcare Basic Report I

ALC

DCI

**DWCC** 





EHCC

Q4 Q1

LCIW

Q2

LSP

Q3 Q4 Q1

Q3

RLCC

RCC

## Healthcare Basic Report II









## Specialty Clinic Diagnostic Tests & Procedures







### Chronic Disease











### Communicable Disease











## **Behavioral Health**











#### **Deaths**









# Louisiana Department of Public Safety and Corrections Office of Offender Reentry

#### **REAP I**





<sup>\*\*</sup> Does not include local level offenders

## Louisiana Department of Public Safety and Corrections

#### Office of Offender Reentry

#### **REAP II**





| Releases by Region   |           |           |         |               |         |           |           |                       |                       |  |
|----------------------|-----------|-----------|---------|---------------|---------|-----------|-----------|-----------------------|-----------------------|--|
|                      | Northwest | Northeast | Central | South Central | Capital | Southeast | Southwest