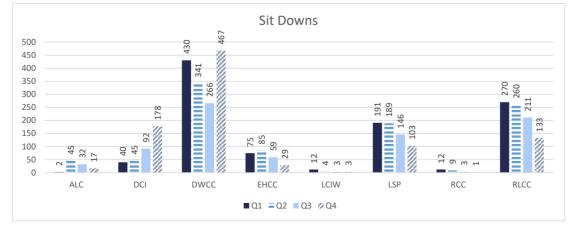

| 6,499.05  |
|   | St Tammany Parish          | 5,569.85  |
|   | Lincoln Parish             | 5,040.88  |
|   | St Charles Parish          | 2,972.50  |
|   | Webster Parish             | 2,157.30  |
|   | Plaquemine Parish          | 1,275.00  |
| i | Allen Parish               | 1,217.59  |
|   | Jefferson Davis Parish     | 288.13    |
|   | Winn Parish                | 151.64    |
|   |                            | 702,576   |
| 1 |                            |           |

# Sex Offender Panel and Video Court Quarterly Summary FY 22/23 - Quarter 4

### Offender Transport

The following comparison represents transport activity comparing across quarters and units. ALC and WNC are no longer included as of August 2016. September 2017 forward will again include ALC.















## Sex Offender Assessment Panel







The number confirmed by court is 40 with 1 Child Sex predator being declined in Terrebonne Parish and 1 Child Sex predator being declined in EBR Parish .

CSP- Child Sex Predator

**SVP- Sexual Violent Predator** 

DNM- Does Not Meet Criteria

## Pending Court Action

The pending represents the number of cases <u>pending</u> court action by parish of conviction. The various courts have been sent a copy of the panel's findings and are in various stages of the confirmation process.

| PARISH           | No. Referred | Incarcerated | GTPS | Full Term |
|------------------|--------------|--------------|------|-----------|
| Acadia           | 1            | 1            | 0    | 0         |
| Ascension        | 4            | 1            | 0    |