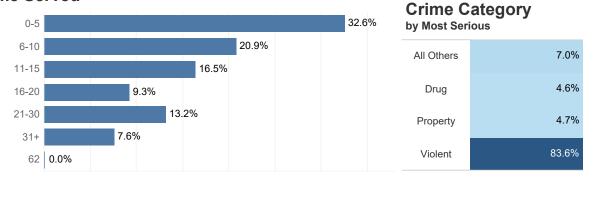

#### **RECIDIVISM**

PERCENT RETURN

TOTAL POPULATION

LOCAL FACILITIES TRANSITIONAL WORK PROGRAMS **BLUE WALTERS** PAROLE BOARD RELEASES SEX OFFENDERS **EDUCATION TOTAL FEMALE** PROBATION AND PAROLE COMPLETIONS BY CRIME TYPE BY OFFENDER CLASS BY AGE **INCARCERATION ADMISSIONS/RELEASES** ADMISSION AND RELEASE COMPARISON SUMMARY OF ADMISSIONS (8 PAGES) SUMMARY OF RELEASES (8 PAGES) ADMISSION AND RELEASE CY COMPARISON (NET CHANGES) ADMISSION AND RELEASE FY COMPARISON (NET CHANGES) ADMISSIONS PER PARISH OF CONVICTION RELEASES PER PARISH OF CONVICTION