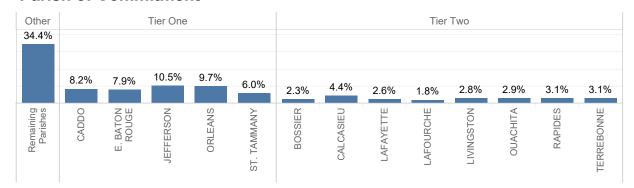

#### **RECIDIVISM**

PERCENT RETURN

TOTAL POPULATION

LOCAL FACILITIES TRANSITIONAL WORK PROGRAMS **BLUE WALTERS** PAROLE BOARD RELEASES SEX OFFENDERS **EDUCATION TOTAL FEMALE** PROBATION AND PAROLE COMPLETIONS BY CRIME TYPE BY OFFENDER CLASS BY AGE **INCARCERATION ADMISSIONS/RELEASES** ADMISSION AND RELEASE COMPARISON SUMMARY OF ADMISSIONS (8 PAGES) SUMMARY OF RELEASES (8 PAGES) ADMISSION AND RELEASE CY COMPARISON (NET CHANGES) ADMISSION AND RELEASE FY COMPARISON (NET CHANGES) ADMISSIONS PER PARISH OF CONVICTION RELEASES PER PARISH OF CONVICTION