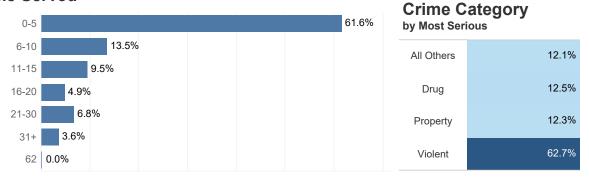

#### **RECIDIVISM**

PERCENT RETURN

TOTAL POPULATION

LOCAL FACILITIES TRANSITIONAL WORK PROGRAMS **BLUE WALTERS** PAROLE BOARD RELEASES SEX OFFENDERS **EDUCATION TOTAL FEMALE** PROBATION AND PAROLE COMPLETIONS BY CRIME TYPE BY OFFENDER CLASS BY AGE **INCARCERATION ADMISSIONS/RELEASES** ADMISSION AND RELEASE COMPARISON SUMMARY OF ADMISSIONS (8 PAGES) SUMMARY OF RELEASES (8 PAGES) ADMISSION AND RELEASE CY COMPARISON (NET CHANGES) ADMISSION AND RELEASE FY COMPARISON (NET CHANGES) ADMISSIONS PER PARISH OF CONVICTION RELEASES PER PARISH OF CONVICTION