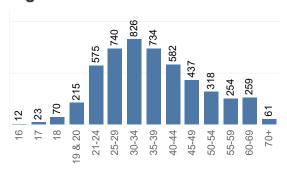

#### **RECIDIVISM**

PERCENT RETURN

TOTAL POPULATION

LOCAL FACILITIES TRANSITIONAL WORK PROGRAMS **BLUE WALTERS** PAROLE BOARD RELEASES SEX OFFENDERS **EDUCATION TOTAL FEMALE** PROBATION AND PAROLE COMPLETIONS BY CRIME TYPE BY OFFENDER CLASS BY AGE **INCARCERATION ADMISSIONS/RELEASES** ADMISSION AND RELEASE COMPARISON SUMMARY OF ADMISSIONS (8 PAGES) SUMMARY OF RELEASES (8 PAGES) ADMISSION AND RELEASE CY COMPARISON (NET CHANGES) ADMISSION AND RELEASE FY COMPARISON (NET CHANGES) ADMISSIONS PER PARISH OF CONVICTION RELEASES PER PARISH OF CONVICTION