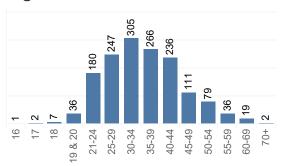

,527

Toggle between Sentence Length and Time Served Sentence Length

Longest Sentence or Most Seriou.. Longest Sentence

Black 39.8%

Select to See the Current Age or Age at Admission..

Current Age

72

#### **Sentence Length**



#### Crime Category by Longest Sentence



#### **Current Age**

White

59.9%



#### **Parish of Commitment**





### Female Population pt. 2

Louisiana Dept. of Corrections June 30, 2023

**Population Count** 

1,527





#### Gender



Select to See Special Population Habitual

#### **Habitual Flags**



**Toggle between Sentence Length and Time Served**Time Served

#### Longest Sentence or Most Seriou.. Most Serious

Select to See the Current Age or Age at Admission..

Age at Admission

#### **Time Served**



#### Crime Category



#### Age at Admission



#### **Parish of Commitment**





### **State Population**

Louisiana Dept. of Corrections June 30, 2023

**Population Count** 

13,125







Black 69.3% Select to See Special Population Sex Offenders

Sex Offenders Flags



**Toggle between Sentence Length and Time Served** Sentence Length

Longest Sentence or Most Seriou..
Longest Sentence

Select to See the Current Age or Age at Admission..

Current Age

#### **Sentence Length**



#### **Current Age**

White

30.2%



#### **Parish of Commitment**





### State Population pt. 2

Louisiana Dept. of Corrections June 30, 2023

Population Count 13,125

State vs Local



Gender



Select to See Special Population Habitual

#### **Habitual Flags**



Toggle between Sentence Length and Time Served Time Served

Longest Sentence or Most Se