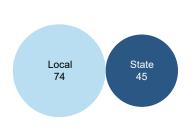

Longest Sentence or Most Seriou.. Longest Sentence

Select to See the Current Age or Age at Admission.. Current Age

#### **Sentence Length**





#### **Current Age**



#### **Parish of Commitment**





### Youth Population

Louisiana Dept. of Corrections June 30, 2023

Population Count 119





#### Gender



Select to See Special Population Sex Offenders

### Sex Offenders Flags



**Toggle between Sentence Length and Time Served**Sentence Length

Longest Sentence or Most Seriou.. Longest Sentence Select to See the Current Age or Age at Admission..
Current Age

#### **Sentence Length**



### Crime Category by Longest Sentence



#### **Current Age**



#### **Parish of Commitment**





### Youth Population pt. 2

Louisiana Dept. of Corrections June 30, 2023

Population Count 119









Toggle between Sentence Length and Time Served Time Served

Longest Sentence or Most Seriou..

Most Serious

Select to See the Current Age or Age at Admission..
Current Age

**Habitual Flags** 

#### **Time Served**



#### **Current Age**



#### **Parish of Commitment**





### Over 50 Population

Louisiana Dept. of Corrections June 30, 2023

Population Count

6,955





Male Sex Offenders



2,258

Select to See Special Population

Sex Offenders

**Flags** 

**Toggle between Sentence Length and Time Served**Sentence Length

Longest Sentence or Most Seriou..
Longest Sentence

Select to See the Current Age or Age at Admission..
Current Age

#### **Sentence Length**



#### **Current Age**



#### **Parish of Commitment**





### Over 50 Population pt. 2

35.4%

Louisiana Dept. of