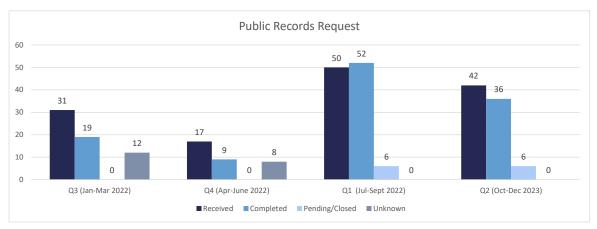

shington       | 38  | 0  | 9   | 0  | 24  | 0  | 18  | 0  | 89   | 0   |
| Webster          | 3   | 2  | 0   | 0  | 2   | 0  | 3   | 1  | 8    | 3   |
| West Baton Rouge | 4   | 0  | 8   | 0  | 1   | 0  | 6   | 0  | 19   | 0   |
| West Carroll     | 0   | 0  | 0   | 0  | 0   | 0  | 1   | 0  | 1    | 0   |
| W. Feliciana     | 0   | 0  | 2   | 1  | 0   | 0  | 1   | 0  | 3    | 1   |
| Winn             | 0   | 0  | 0   | 0  | 0   | 0  | 0   | 0  | 0    | 0   |
| Vets Affairs     | 0   | 0  | 0   | 0  | 0   | 0  | 0   | 0  | 0    | 0   |
| Federal          | 7   | 2  | 14  | 3  | 17  | 6  | 12  | 3  | 50   | 14  |
| oos              | 5   | 1  | 8   | 0  | 9   | 0  | 2   | 0  | 24   | 1   |
| GRAND TOTALS     | 483 | 46 | 326 | 20 | 388 | 33 | 340 | 20 | 1537 | 119 |

# Legal Services 2023



### <u>Suits</u>





## Probation and Parole Population

Louisiana Dept. of Corrections July 31, 2023

Population Count 44,344



**Toggle between Sentence Length and Ti..** Sentence Length

### **Sentence Length**

|       | GTPS  | Parole | Probation |
|-------|-------|--------|-----------|
| 0-2   | 18.0% | 1.9%   | 28.7%     |
| 3-4   | 15.3% | 1.1%   | 54.7%     |
| 5     | 15.1% | 1.3%   | 10.8%     |
| 6-10  | 29.0% | 5.6%   | 2.5%      |
| 11-20 | 14.8% | 15.5%  | 0.2%      |
| 21-50 | 7.1%  | 27.0%  | 0.1%      |
| 51+   | 0.5%  | 17.1%  | 0.0%      |
| Life  |       | 10.7%  | 0.0%      |
| Other | 0.2%  | 19.7%  | 2.9%      |

Longest Sentence or Most Serio.. Longest Sentence

# Crime Category by Longest Sentence

|           | GTPS  | Parole | Proba |
|-----------|-------|--