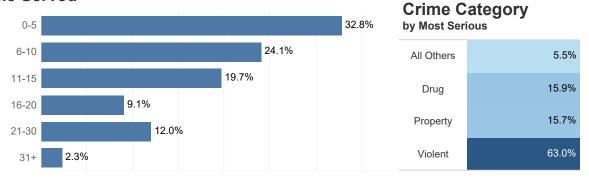

0, 2023

Population Count

2,738





Gender



Select to See Special Population Habitual

## **Habitual Flags**



**Toggle between Sentence Length and Time Served**Sentence Length

Longest Sentence or Most Seriou.. Longest Sentence

Select to See the Current Age or Age at Admission..
Current Age

## **Sentence Length**



## **Crime Category**



#### **Current Age**



#### **Parish of Commitment**





# Habitual Offender Population pt. 2

Louisiana Dept. of Corrections June 30, 2023

**Population Count** 

2,738







Select to See Special Population Habitual

## **Habitual Flags**



Toggle between Sentence Length and Time Served Time Served

Longest Sentence or Most Seriou..

Most Serious

Select to See the Current Age or Age at Admission..

Age at Admission

#### **Time Served**



#### Age at Admission



#### **Parish of Commitment**





## **RECIDIVISM IN ADULT CORRECTIONS** (PERCENT RETURN)

June 19, 2023

RECIDIVISM: RETURN TO CUSTODY FOLLOWING CONVICTION FOR A NEW FELONY OR TECHNICAL REVOCATION OF SUPERVISION AFTER HAVING BEEN RELEASED FROM INCARCERATION THROUGH COMPLETED SENTENCE, RELEASED ON PAROLE, CONDITIONAL RELEASE, OR SPLIT PROBATION SENTENCE. OFFENDERS RELEASED TO A DETAINER, RELEASED IN ERROR, DECEASED, OR TRANSFERRED TO ANOTHER JURISDICTION ARE NOT INCLUDED. AN OFFENDER MAY BE RELEASED MULTIPLE TIMES BUT IS ONLY COUNTED ONCE PER RELEASE YEAR.

#### OFFENDERS ARE TRACKED FOR A PERIOD OF TIME FROM DATE OF RELEASE BASED ON THE YEAR OF RETURN:

1st Year Returns: 12 months 2nd Year Returns: 24 months 3rd Year Returns: 36 months 4th Year Returns: 48 mont