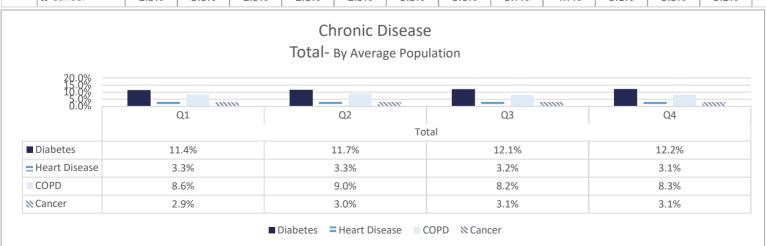

>0.8%<br>1.5% |  | 2.7%              | 0.5% | 4.6%      | 1.1% | 0.5%    | 1.7% | 3.0% | 1.0%        | 1.2% | %6.0    | %9.0 | 2.3% | 0.5%      | 0.2% | 1.9% | 1.3%      | 0.1% | 1.6% | 0.7%      | 0.3% | 1.8% | 0.5%    | 0.1% | 1.2%     | 0.3% | 1.6% | 0.5% | 0.1%    | 1.5%  | 0.5% | 0.1%       | %6.0 | 0.4% | 0.2%                 | 2.4% | 7.9% | 2.0% | 21. |  |

## **Department of Medical and Mental Health**

July 2022 - June 2023

Q1 (July-Sept. 2022)

Q2 (Oct.-Dec. 2022)

Q3 (Jan.-March 2023)

Q4 (April- June 2023)

## Healthcare Basic Report I















### Healthcare Basic Report I

ALC

DCI

**DWCC** 





EHCC

Q4 Q1

LCIW

Q2

LSP

Q3 Q4 Q1

Q3

RLCC

RCC

## Healthcare Basic Report II









## Specialty Clinic Diagnostic Tests & Procedures







### Chronic Disease











### Communicable Disease











## **Behavioral Health**











#### **Deaths**









# Louisiana Department of Public Safety and Corrections Office of Offender Reentry

#### **REAP I**





<sup>\*\*</sup> Does not include local level offenders

## Louisiana Department of Public Safety and Corrections

#### Office of Offender Reentry

#### **REAP II**





| Releases by Region   |           |           |         |               |         |           |           |                       |                       |  |
|----------------------|-----------|-----------|---------|---------------|---------|-----------|-----------|-----------------------|-----------------------|--|
|                      | Northwest | Northeast | Central | South Central | Capital | Southeast | Southw