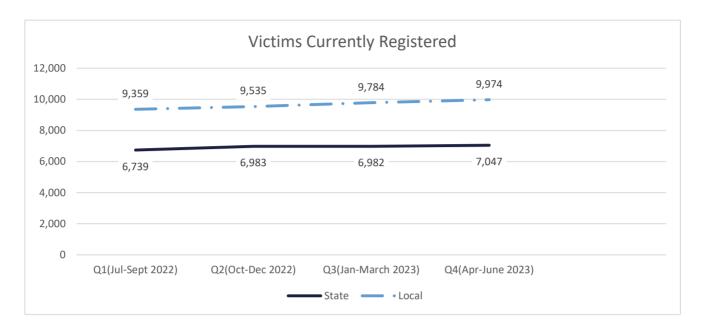

#### **BOARD OF PARDONS & COMMITTEE ON PAROLE**

PARDON-PAROLE ANNUAL REPORT

CRIME VICTIMS SERVICES BUREAU