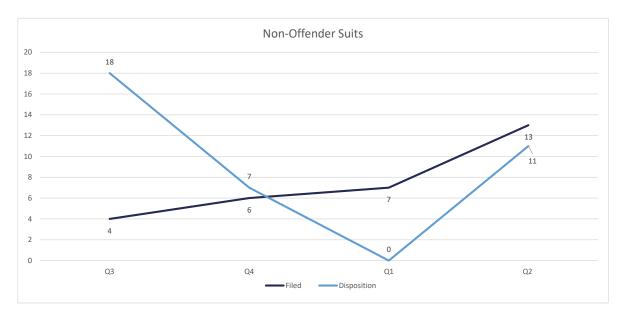

0  | 9   | 0  | 24  | 0  | 18  | 0  | 89   | 0   |
| Webster          | 3   | 2  | 0   | 0  | 2   | 0  | 3   | 1  | 8    | 3   |
| West Baton Rouge | 4   | 0  | 8   | 0  | 1   | 0  | 6   | 0  | 19   | 0   |
| West Carroll     | 0   | 0  | 0   | 0  | 0   | 0  | 1   | 0  | 1    | 0   |
| W. Feliciana     | 0   | 0  | 2   | 1  | 0   | 0  | 1   | 0  | 3    | 1   |
| Winn             | 0   | 0  | 0   | 0  | 0   | 0  | 0   | 0  | 0    | 0   |
| Vets Affairs     | 0   | 0  | 0   | 0  | 0   | 0  | 0   | 0  | 0    | 0   |
| Federal          | 7   | 2  | 14  | 3  | 17  | 6  | 12  | 3  | 50   | 14  |
| oos              | 5   | 1  | 8   | 0  | 9   | 0  | 2   | 0  | 24   | 1   |
| GRAND TOTALS     | 483 | 46 | 326 | 20 | 388 | 33 | 340 | 20 | 1537 | 119 |

# Legal Services 2023



### <u>Suits</u>





## Probation and Parole Population

Louisiana Dept. of Corrections July 31, 2023

Population Count 44,344



**Toggle between Sentence Length and Ti..** Sentence Length

### **Sentence Length**

|       | GTPS  | Parole | Probation |
|-------|-------|--------|-----------|
| 0-2   | 18.0% | 1.9%   | 28.7%     |
| 3-4   | 15.3% | 1.1%   | 54.7%     |
| 5     | 15.1% | 1.3%   | 10.8%     |
| 6-10  | 29.0% | 5.6%   | 2.5%      |
| 11-20 | 14.8% | 15.5%  | 0.2%      |
| 21-50 | 7.1%  | 27.0%  | 0.1%      |
| 51+   | 0.5%  | 17.1%  | 0.0%      |
| Life  |       | 10.7%  | 0.0%      |
| Other | 0.2%  | 19.7%  | 2.9%      |

Longest Sentence or Most Serio.. Longest Sentence

# Crime Category by Longest Sentence

|           | GTPS  | Parole | Proba |
|-----------|-------|--------|-------|
| Viol