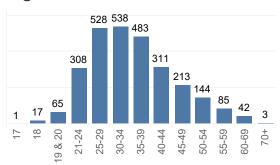

2,738





Gender



Select to See Special Population Habitual

## **Habitual Flags**



**Toggle between Sentence Length and Time Served**Sentence Length

Longest Sentence or Most Seriou.. Longest Sentence

Select to See the Current Age or Age at Admission..
Current Age

## **Sentence Length**



## **Crime Category**



#### **Current Age**



#### **Parish of Commitment**





# Habitual Offender Population pt. 2

Louisiana Dept. of Corrections June 30, 2023

**Population Count** 

2,738







Select to See Special Population Habitual

## **Habitual Flags**



Toggle between Sentence Length and Time Served Time Served

Longest Sentence or Most Seriou..

Most Serious

Select to See the Current Age or Age at Admission..

Age at Admission

#### **Time Served**



#### Age at Admission



#### **Parish of Commitment**





## **RECIDIVISM IN ADULT CORRECTIONS** (PERCENT RETURN)

June 19, 2023

RECIDIVISM: RETURN TO CUSTODY FOLLOWING CONVICTION FOR A NEW FELONY OR TECHNICAL REVOCATION OF SUPERVISION AFTER HAVING BEEN RELEASED FROM INCARCERATION THROUGH COMPLETED SENTENCE, RELEASED ON PAROLE, CONDITIONAL RELEASE, OR SPLIT PROBATION SENTENCE. OFFENDERS RELEASED TO A DETAINER, RELEASED IN ERROR, DECEASED, OR TRANSFERRED TO ANOTHER JURISDICTION ARE NOT INCLUDED. AN OFFENDER MAY BE RELEASED MULTIPLE TIMES BUT IS ONLY COUNTED ONCE PER RELEASE YEAR.

#### OFFENDERS ARE TRACKED FOR A PERIOD OF TIME FROM DATE OF RELEASE BASED ON THE YEAR OF RETURN:

1st Year Returns: 12 months 2nd Year Returns: 24 months 3rd Year Returns: 36 months 4th Year Returns: 48 months 5th Year Returns: 60 m