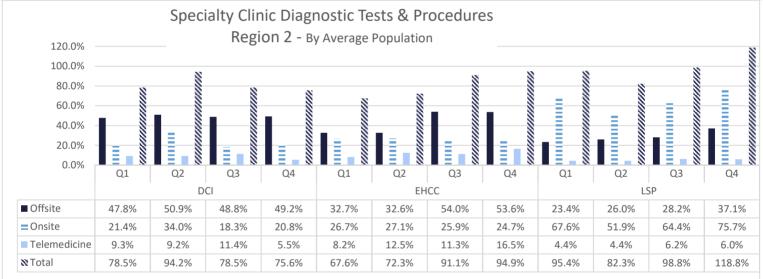

#### **DIVISION OF MEDICAL AND MENTAL HEALTH**

MEDICAL AND MENTAL HEALTH STATISTICAL PROFILE