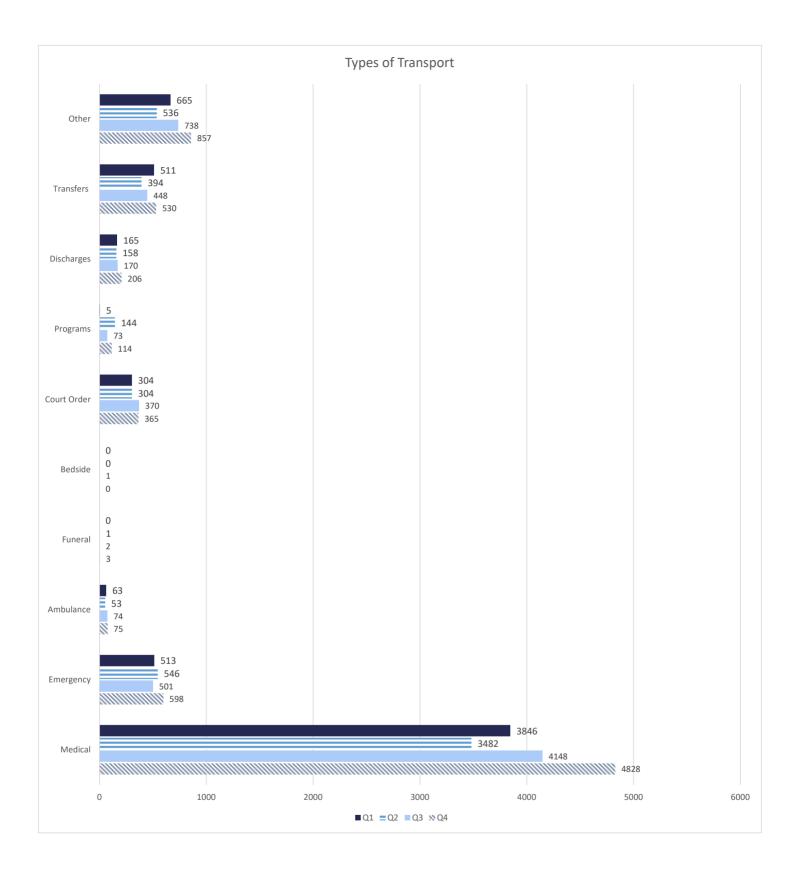

| 6,499.05  |
|   | St Tammany Parish          | 5,569.85  |
|   | Lincoln Parish             | 5,040.88  |
|   | St Charles Parish          | 2,972.50  |
|   | Webster Parish             | 2,157.30  |
|   | Plaquemine Parish          | 1,275.00  |
| i | Allen Parish               | 1,217.59  |
|   | Jefferson Davis Parish     | 288.13    |
|   | Winn Parish                | 151.64    |
|   |                            | 702,576   |
| 1 |                            |           |

# Sex Offender Panel and Video Court Quarterly Summary FY 22/23 - Quarter 4

### Offender Transport

The following comparison represents transport activity comparing across quarters and units. ALC and WNC are no longer included as of August 2016. September 2017 forward will again include ALC.















## Sex Offender Assessment Panel







The number confirmed by court is 40 with 1 Child Sex predator being declined in Terrebonne Parish and 1 Child Sex predator being declined in EBR Parish .

CSP- Child Sex Predator

**SVP- Sexual Violent Predator** 

DNM- Does Not Meet Criteria

## Pending Court Action

The pending represents the number of cases <u>pending</u> court action by parish of conviction. The various courts have been sent a copy of the panel's findings and are in various stages of the confirmation process.

| PARISH           | No. Referred | Incarcerated | GTPS | Full Term |
|------------------|--------------|--------------|------|-----------|
| Acadia           | 1            | 1            | 0    | 0         |
| Ascension        | 4            | 1            | 0    | 3