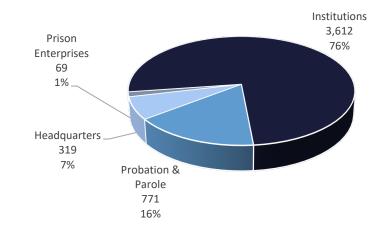

#### **DEMOGRAPHICS**

CORRECTIONAL POPULATION

MALE AND FEMALE CORRECTIONAL POPULATION

OFFENDERS HOUSED IN STATE V LOCAL FACILITIES

OFFENDERS IN TRANSITIONAL WORK PROGRAMS

**DEATH ROW** 

**LIFERS** 

YOUTHFUL OFFENDERS