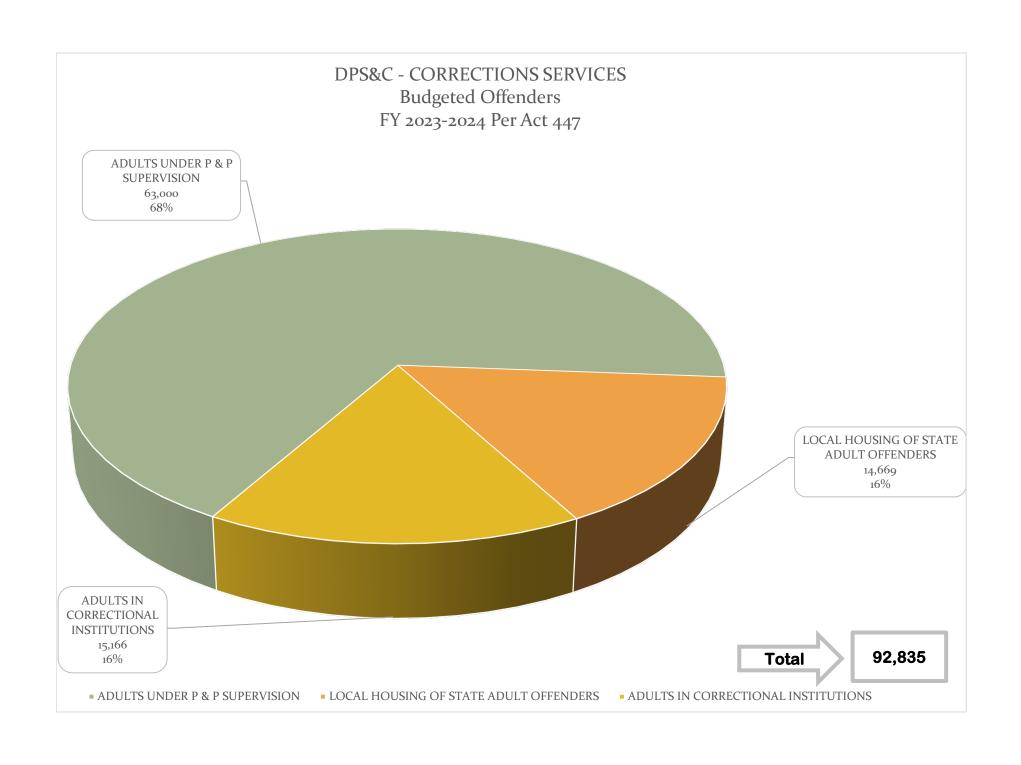

#### **DEMOGRAPHICS**

CORRECTIONAL POPULATION

MALE AND FEMALE CORRECTIONAL POPULATION

OFFENDERS HOUSED IN STATE V LOCAL FACILITIES

OFFENDERS IN TRANSITIONAL WORK PROGRAMS

**DEATH ROW** 

**LIFERS** 

YOUTHFUL OFFENDERS

**GERIATRIC POPULATION** 

**FEMALE OFFENDERS** 

SEX OFFENDERS

HABITUAL OFFENDERS

#### **RECIDIVISM**

PERCENT RETURN

TOTAL POPULATION

LOCAL FACILITIES TRANSITIONAL WORK PROGRAMS **BLUE WALTERS** PAROLE BOARD RELEASES SEX OFFENDERS **EDUCATION TOTAL FEMALE** PROBATION AND PAROLE COMPLETIONS BY CRIME TYPE BY OFFENDER CLASS BY AGE **INCARCERATION ADMISSIONS/RELEASES** ADMISSION AND RELEASE COMPARISON SUMMARY OF ADMISSIONS (8 PAGES) SUMMARY OF RELEASES (8 PAGES) ADMISSION AND RELEASE CY COMPARISON (NET CHANGES) ADMISSION AND RELEASE FY COMPARISON (NET CHANGES) ADMISSIONS PER PARISH OF CONVICTION RELEASES PER PARISH OF CONVICTION