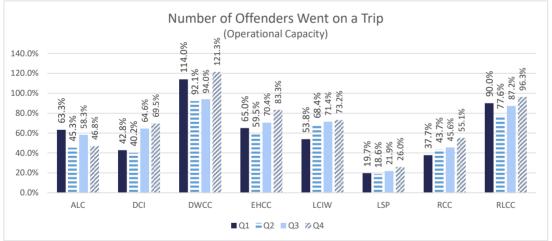

#### **OFFICE OF OFFENDER REENTRY**

REENTRY DEMOGRAPHIC

**EDUCATION DEMOGRAPHIC** 