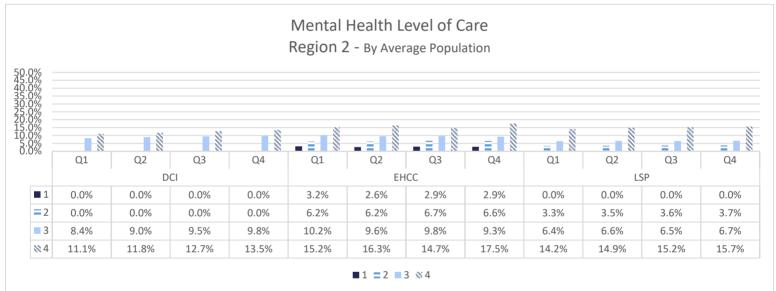

#### **DIVISION OF MEDICAL AND MENTAL HEALTH**

MEDICAL AND MENTAL HEALTH STATISTICAL PROFILE