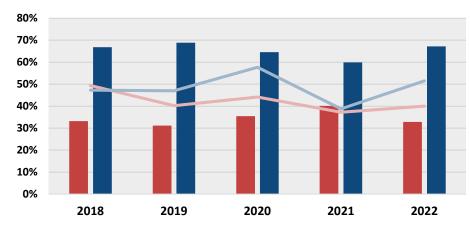

umbers

Parole Hearings show the number of hearings conducted by year and paroles granted. The increase in parole hearings in 2018 & 2019 is a result of the 2017 Criminal Justice Reform package of legislation. The decrease in hearings in 2022 is due to additional Clemency hearings being conducted.

**Conditional Releases** shows the number of offenders that were required to complete programming prior release on parole.

**5 Year Parole Release Recidivism** shows the comparative recidivism rates between parole releases and regular prison releases. The results are significantly better for the parole population.

#### **Conditional Releases**



#### 5 year Parole Release Recidivism

(DPS&C Briefing Book, 2022)



# **Ensuring Equitable Outcomes**

#### **Racial Profile of Parole Hearings**



#### **Racial Profile of Clemency Hearings**



Recognizing the role that race has played in the criminal justice system and how our Board can ensure fair and equitable hearings for offenders is at the forefront of what we do each day. The current make-up of our Board is the most diverse in our history. 43% of our seven members identifying as African-American and 43% of our seven members are female. The staff we have assembled is no different with 50% of our full-time employees identifying as African-American.

These charts depict the racial make-up of the offenders provided hearings and the decisions made by the Board since 2018. The columns represent the percentage of hearings by race. The horizontal line represents the percentage of offender hearings by race that were granted as it re