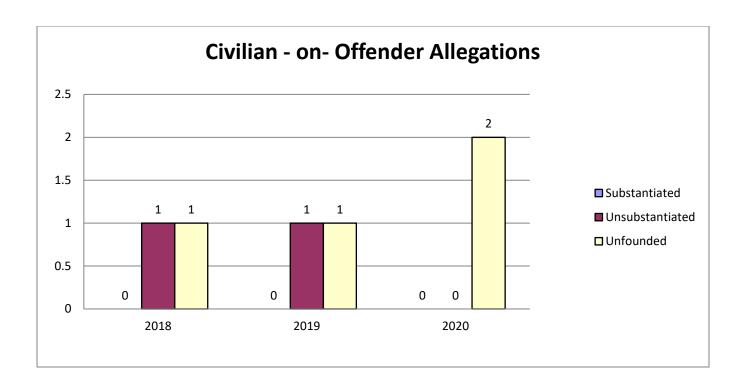

# BRIEFING BOOK

July 2023 Update

John Bel Edwards, Governor State of Louisiana

James M. Le Blanc, Secretary Department of Public Safety and Corrections