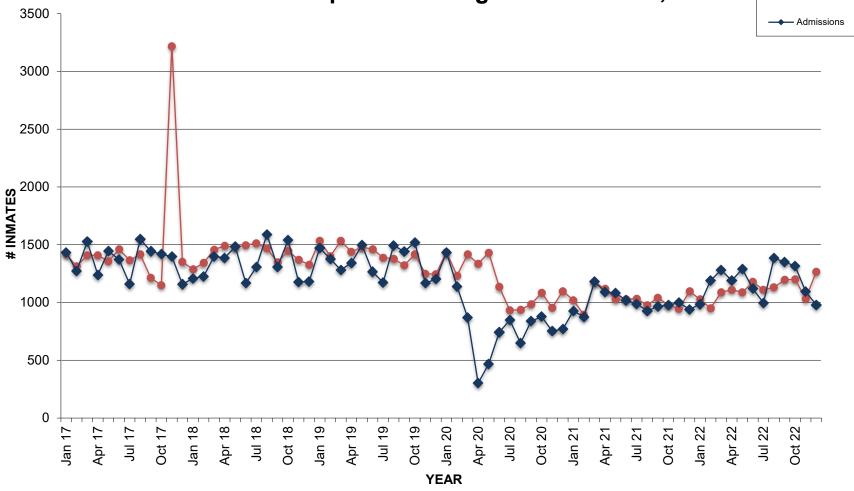

#### **POPULATION TRENDS**

RAW DATA (1989-PRESENT) (9 PAGES)

POPULATION TRENDS (2 CHARTS)

WEEKLY CENSUS (STATE FACILITY COUNTS)