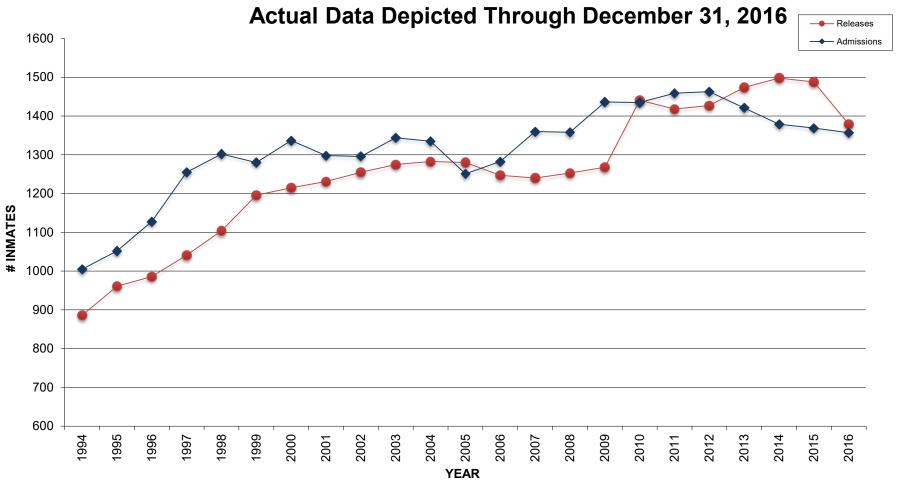

#### **POPULATION TRENDS**

RAW DATA (1989-PRESENT) (9 PAGES)

POPULATION TRENDS (2 CHARTS)

WEEKLY CENSUS (STATE FACILITY COUNTS)