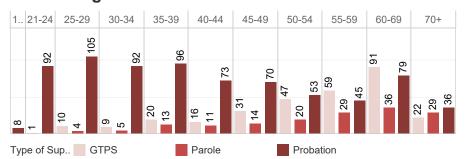

entence Length**

|       | GTPS  | Parole | Probation |
|-------|-------|--------|-----------|
| 0-2   | 5.9%  | 1.2%   | 6.7%      |
| 3-4   | 4.2%  | 0.6%   | 50.6%     |
| 5     | 4.9%  | 1.2%   | 31.4%     |
| 6-10  | 9.2%  | 8.1%   | 5.5%      |
| 11-20 | 22.9% | 11.2%  | 1.1%      |
| 21-50 | 49.3% | 12.4%  | 0.4%      |
| 51+   | 3.6%  | 10.6%  | 0.3%      |
| Life  |       | 20.5%  | 0.5%      |
| Other |       | 34.2%  | 3.6%      |

Longest Sentence or Most Serio.. Longest Sentence

#### **Crime Category** by Longest Sentence

|           | GTPS  | Parole | Proba |
|-----------|-------|--------|-------|
| Violent   | 74.8% | 73.3%  | 14.8% |
| Drug      | 2.6%  |        | 0.4%  |
| Property  | 2.0%  |        | 0.7%  |
| All Other | 20.6% | 26.7%  | 84.1% |

### **Current Age**



| Tier One             |  |      |      |      |      |      |      |      |      |      |       | Tier Two |      |      |       |      |      |      |      |      |      | Other |      |      |      |       |      |      |      |      |      |       |      |      |      |      |      |                  |     |  |
|----------------------|--|------|------|------|------|------|------|------|------|------|-------|----------|------|------|-------|------|------|------|------|------|------|-------|------|------|------|-------|------|------|------|------|------|-------|------|------|------|------|------|------------------|-----|--|
| CADDO                |  |      | BAT  |      | JEF  | FER  | SON  | 0    | RLEA | NS   | ST. 1 | ΓΑΜΝ     | IANY | В    | OSSIE | ER   | CAI  | _CAS | IEU  | LAF