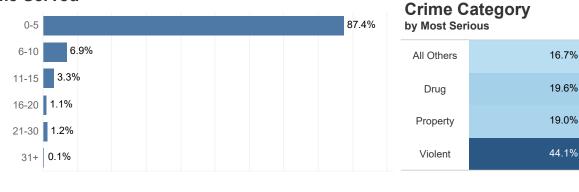

#### **RECIDIVISM**

PERCENT RETURN

TOTAL POPULATION

LOCAL FACILITIES TRANSITIONAL WORK PROGRAMS **BLUE WALTERS** PAROLE BOARD RELEASES SEX OFFENDERS **EDUCATION TOTAL FEMALE** PROBATION AND PAROLE COMPLETIONS BY CRIME TYPE BY OFFENDER CLASS BY AGE **INCARCERATION ADMISSIONS/RELEASES** ADMISSION AND RELEASE COMPARISON SUMMARY OF ADMISSIONS (8 PAGES) SUMMARY OF RELEASES (8 PAGES) ADMISSION AND RELEASE CY COMPARISON (NET CHANGES) ADMISSION AND RELEASE FY COMPARISON (NET CHANGES) ADMISSIONS PER PARISH OF CONVICTION RELEASES PER PARISH OF CONVICTION