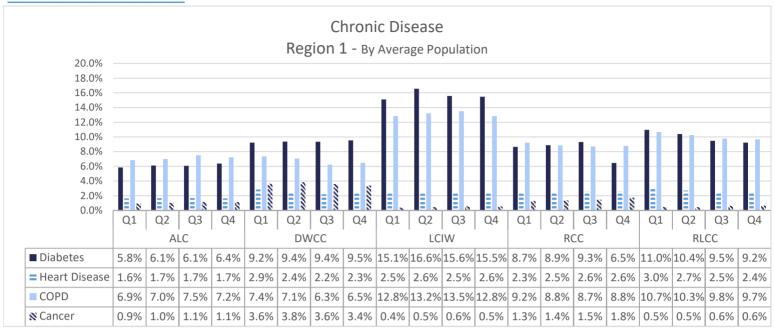

#### **DIVISION OF MEDICAL AND MENTAL HEALTH**

MEDICAL AND MENTAL HEALTH STATISTICAL PROFILE