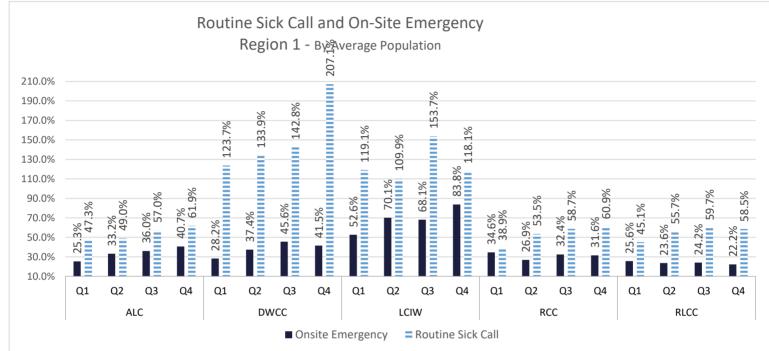

|      |      |           |      |      |           |      |      |         |      |          |      |      |      |         |       |      |            |      |      |                      |      |      |      | 2%  |  |
|          | 1.0%<br>0.8%<br>1.5% |  | 2.7%              | 0.5% | 4.6%      | 1.1% | 0.5%    | 1.7% | 3.0% | 1.0%        | 1.2% | %6.0    | %9.0 | 2.3% | 0.5%      | 0.2% | 1.9% | 1.3%      | 0.1% | 1.6% | 0.7%      | 0.3% | 1.8% | 0.5%    | 0.1% | 1.2%     | 0.3% | 1.6% | 0.5% | 0.1%    | 1.5%  | 0.5% | 0.1%       | %6.0 | 0.4% | 0.2%                 | 2.4% | 7.9% | 2.0% | 21. |  |

## **Department of Medical and Mental Health**

July 2022 - June 2023

Q1 (July-Sept. 2022)

Q2 (Oct.-Dec. 2022)

Q3 (Jan.-March 2023)

Q4 (April- June 2023)

## Healthcare Basic Report I















### Healthcare Basic Report I

ALC

DCI

**DWCC** 





EHCC

Q4 Q1

LCIW

Q2

LSP

Q3 Q4 Q1

Q3

RLCC

RCC

## Healthcare Basic Report II









## Specialty Clinic Diagnostic Tests & Procedures







### Chronic Disease











### Communicable Disease











## **Behavioral Health**











#### **Deaths**









# Louisiana Department of Public Safety and Corrections Office of Offender Reentry

#### **REAP I**





<sup>\*\*</sup> Does not include local level offenders

## Louisiana Department of Public Safety and Corrections

#### Office of Offender Reentry

#### **REAP II**





| Releases by Region   |           |           |         |               |         |           |           |                       |                       |  |
|------------------