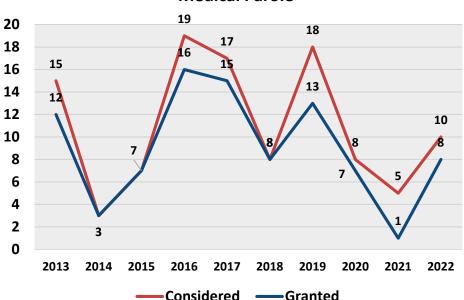

ce for a conviction of first-degree murder.

#### **Coming to a Decision**

The Committee on Parole considers the offender's crime and criminal history, length of time served in custody, institutional conduct, whether the offender represents a low risk to himself or society, as well as an assessment of the offender's condition. In the assessment of risk, emphasis is given to the medical condition and how this relates to the overall risk to society. Medical Parole is not available to any offender serving a sentence for a conviction of first or second-degree murder. If the offender's condition improves such that he is no longer eligible for medical parole, the medical parole may be revoked and the offender returned to custody.

#### **Medical Treatment Furlough**



#### **Medical Parole**



# **Special Populations**

Over the past few years the Legislature has provided relief for certain incarcerated populations. The Board continues to work with DPS&C to provide meaningful opportunities at parole as legislatively required. Below is the grant rate for these populations since passage of legislation.

#### 2017 Regular Session

Act 277 Juvenile Lifers – 67% Grant Rate
Act 280 Parole Eligibility for 2<sup>nd</sup> Degree Murder After Serving 40 Years – 61% Grant Rate

#### 2020 Regular Session

Act 99 Parole Eligibility for Juveniles w/o Life After Serving 25 Years – 70% Grant Rate

#### 2021 Regular Session

Act 122 20 Years Served and Over the Age of 45 – 48% Grant Rate

\*All Parole Hearings Since 2017 - 49% Grant Rate





# **Risk Factors & Program Opportunities**

#### Su