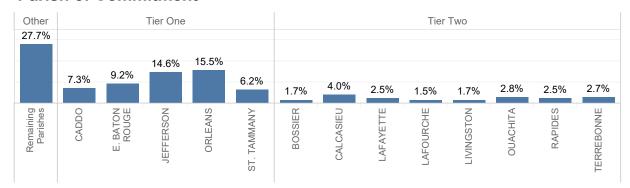

#### **RECIDIVISM**

PERCENT RETURN

TOTAL POPULATION

LOCAL FACILITIES TRANSITIONAL WORK PROGRAMS **BLUE WALTERS** PAROLE BOARD RELEASES SEX OFFENDERS **EDUCATION TOTAL FEMALE** PROBATION AND PAROLE COMPLETIONS BY CRIME TYPE BY OFFENDER CLASS BY AGE **INCARCERATION ADMISSIONS/RELEASES** ADMISSION AND RELEASE COMPARISON SUMMARY OF ADMISSIONS (8 PAGES) SUMMARY OF RELEASES (8 PAGES) ADMISSION AND RELEASE CY COMPARISON (NET CHANGES) ADMISSION AND RELEASE FY COMPARISON (NET CHANGES) ADMISSIONS PER PARISH OF CONVICTION RELEASES PER PARISH OF CONVICTION