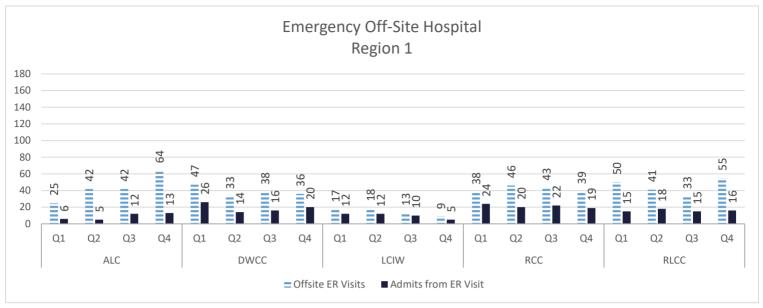

|      |           |      |      |           |      |      |         |      |          |      |      |      |         |       |      |            |      |      |                      |      |      |      | 2%  |  |
|          | 1.0%<br>0.8%<br>1.5% |  | 2.7%              | 0.5% | 4.6%      | 1.1% | 0.5%    | 1.7% | 3.0% | 1.0%        | 1.2% | %6.0    | %9.0 | 2.3% | 0.5%      | 0.2% | 1.9% | 1.3%      | 0.1% | 1.6% | 0.7%      | 0.3% | 1.8% | 0.5%    | 0.1% | 1.2%     | 0.3% | 1.6% | 0.5% | 0.1%    | 1.5%  | 0.5% | 0.1%       | %6.0 | 0.4% | 0.2%                 | 2.4% | 7.9% | 2.0% | 21. |  |

## **Department of Medical and Mental Health**

July 2022 - June 2023

Q1 (July-Sept. 2022)

Q2 (Oct.-Dec. 2022)

Q3 (Jan.-March 2023)

Q4 (April- June 2023)

## Healthcare Basic Report I















### Healthcare Basic Report I

ALC

DCI

**DWCC** 





EHCC

Q4 Q1

LCIW

Q2

LSP

Q3 Q4 Q1

Q3

RLCC

RCC

## Healthcare Basic Report II









## Specialty Clinic Diagnostic Tests & Procedures







### Chronic Disease











### Communicable Disease











## **Behavioral Health**











#### **Deaths**









# Louisiana Department of Public Safety and Corrections Office of Offender Reentry

#### **REAP I**





<sup>\*\*</sup> Does not include local level offenders

## Louisiana Department of Public Safety and Corrections

#### Office of Offender Reentry

#### **REAP II**





| Releases by Region   |           |           |         |               |         |           |           |                       |                       |  |
|----------------------|-