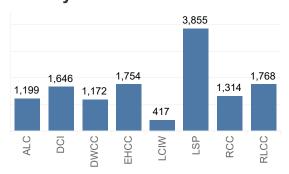

#### **BUDGETARY & FINANCE**

STATE FACILITIES

**BUDGET BREAKDOWNS (7 GRAPHS)** 