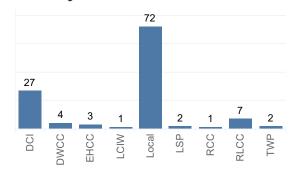

2023

**Population Count** 60



Toggle between Sentence Length and Time Served Sentence Length



Longest Sentence or Most Seriou.. Longest Sentence

Select to See the Current Age or Age at Admission.. Current Age

#### **Sentence Length**





#### **Current Age**



#### **Parish of Commitment**





### Youth Population

Louisiana Dept. of Corrections June 30, 2023

Population Count 119





#### Gender



Select to See Special Population Sex Offenders

### Sex Offenders Flags



**Toggle between Sentence Length and Time Served**Sentence Length

Longest Sentence or Most Seriou.. Longest Sentence Select to See the Current Age or Age at Admission..
Current Age

#### **Sentence Length**



### Crime Category by Longest Sentence



#### **Current Age**



#### **Parish of Commitment**





### Youth Population pt. 2

Louisiana Dept. of Corrections June 30, 2023

Population Count 119









Toggle between Sentence Length and Time Served Time Served

Longest Sentence or Most Seriou..

Most Serious

Select to See the Current Age or Age at Admission..
Current Age

**Habitual Flags** 

#### **Time Served**



#### **Current Age**



#### **Parish of Commitment**





### Over 50 Population

Louisiana Dept. of Corrections June 30, 2023

Population Count

6,955





Male Sex Offenders



2,258

Select to See Special Population

Sex Offenders

**Flags** 

**Toggle between Sentence Length and Time Served**Sentence Length

Longest Sentence or Most Seriou..
Longest Sentence

Select to See the Current Age or Age at Admission..
Current Age

#### **Sentence Length**



#### **Current