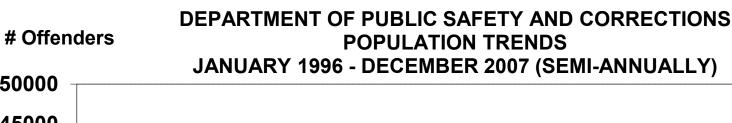

#### **POPULATION TRENDS**

RAW DATA (1989-PRESENT) (9 PAGES)

POPULATION TRENDS (2 CHARTS)

WEEKLY CENSUS (STATE FACILITY COUNTS)

### DEPARTMENT OF PUBLIC SAFETY AND CORRECTIONS POPULATION TRENDS - RAW DATA

1989 - Present

| YEAR |            | STATE          | LOCAL        | CONTRACT | TOTAL CUSTODY  |            |        | Cause of                    |
|------|------------|----------------|--------------|----------|----------------|------------|--------|-----------------------------|
|      |            | FACILITIES     | FACILITIES   | TWP      | POPULATION     |            |        | Significant Change          |
| 4000 |            | 42420          | 4440         |          | 16240          |            |        |                             |
| 1989 | JAN<br>FEB | 12139<br>12108 | 4110<br>3811 |          | 16249<br>15919 | -330       | -2.03% |                             |
|      | MAR        | 12152          | 3826         |          | 15978          | -550<br>59 | 0.37%  |                             |
|      | APR        | 12168          | 3996         |          | 16164          | 186        | 1.16%  |                             |
|      | MAY        | 12183          | 4102         |          | 16285          | 121        | 0.75%  |                             |
|      | JUN        | 12165          | 4233         |          | 16489          | 204        | 1.25%  | Avoyelles Corr. Opens       |
|      | JUL        | 12253          | 4309         |          | 16562          | 73         | 0.44%  | Avoyelles corr. Opens       |
|      |            | 12439          |              |          |                |            |        |                             |
|      | AUG<br>SEP | 12989          | 4037         |          | 16476          | -86<br>204 | -0.52% |                             |
|      |            |                | 3791         |          | 16780          | 304        | 1.85%  |                             |
|      | OCT        | 13067          | 3893         |          | 16960          | 180        | 1.07%  |                             |
|      | NOV        | 13195          | 3977         |          | 17172          | 212        | 1.25%  |                             |
|      | DEC        | 13190          | 4078         |          | 17268          | 96         | 0.56%  |                             |
| 1990 | JAN        | 13176          | 4153         |          | 17329          | 61         | 0.35%  |                             |
|      | FEB        | 13230          | 4295         |          | 17525          | 196        | 1.13%  |                             |
|      | MAR        | 13263          | 4362         |          | 17625          | 100        | 0.57%  | Winn Corr. Opens            |
|      | APR        | 13605          | 4154         |          | 17759          | 134        | 0.76%  | Willin Corr. Opens          |
|      | MAY        | 13802          | 4194         |          | 17996          | 237        | 1.33%  |                             |
|      | JUN        | 13861          | 4305         |          | 18166          | 170        | 0.94%  |                             |
|      | JUL        | 13881          | 4466         |          | 18347          | 181        | 1.00%  |                             |
|      | AUG        | 13858          | 4494         |          | 18352          | 5          | 0.03%  |                             |
|      | SEP        | 13865          | 4588         |          | 18453          | 101        | 0.55%  |                             |
|      | OCT        | 13910          | 4710         |          | 18620          | 167        | 0.91%  |                             |
|      | NOV        | 14009          | 4689         |          | 18698          | 78         | 0.42%  |                             |
|      | DEC        | 14009          | 4720         |          | 18799          | 101        | 0.54%  | Allen Corr. Opens           |
|      | DEC        | 14079          | 4720         |          | 18799          | 101        | 0.54%  | Allen Corr. Opens           |
| 1991 | JAN        | 14298          | 4334         |          | 18632          | -167       | -0.89% |                             |
|      | FEB        | 14403          | 4319         |          | 18722          | 90         | 0.48%  |                             |
|      | MAR        | 14504          | 4264         |          | 18768          | 46         | 0.25%  |                             |
|      | APR        | 14605          | 4247         |          | 18852          | 84         | 0.45%  |                             |
|      | MAY        | 14670          | 4270         |          | 18940          | 88         | 0.47%  |                             |
|      | JUN        | 14771          | 4281         |          | 19052          | 112        | 0.59%  |                             |
|      | JUL        | 14806          | 4326         |          | 19132          | 80         | 0.42%  | Perdiem inc. to \$21/day    |
|      | AUG        | 14778          | 4431         |          | 19209          | 77         | 0.40%  |                             |
|      | SEP        | 14732          | 4585         |          | 19317          | 108        | 0.56%  |                             |
|      | OCT        | 14844          | 4857         |          | 19701          | 384        | 1.99%  |                             |
|      | NOV        | 14882          | 4976         |          | 19858          | 157        | 0.80%  |                             |
|      | DEC        | 14970          | 5047         |          | 20017          | 159        | 0.80%  |                             |
|      |            |                |              |          |                |            |        |                             |
| 1992 | JAN        | 14975          | 5011         |          | 19986          | -31        | -0.15% |                             |
|      | FEB        | 15036          | 5256         |          | 20292          | 306        | 1.53%  |                             |
|      | MAR        | 15063          | 5312         |          | 20375          | 83         | 0.41%  |                             |
|      | APR        | 15112          | 5233         |          | 20345          | -30        | -0.15% |                             |
|      | MAY        | 15088          | 5369         |          | 20457          | 112        | 0.55%  |                             |
|      | JUN        | 15114          | 5454         |          | 20568          | 111        | 0.54%  |                             |
|      | JUL        | 15097          | 5351         |          | 20448          | -120       | -0.58% | DOC begins prison expansion |
|      | AUG        | 15270          | 5279         |          | 20549          | 101        | 0.49%  |                             |
|      | SEP        | 15486          | 5059         |          | 20545          | -4         | -0.02% |                             |
|      | OCT        | 15740          | 4952         |          | 20692          | 147        | 0.72%  |                             |
|      |            | 45000          | 4075         |          | 200.42         | 254        | 1 210/ |                             |
|      | NOV        | 15968          | 4975         |          | 20943          | 251        | 1.21%  |                             |

1

| YEAR |     | STATE      | LOCAL      | CONTRACT | TOTAL CUSTODY |      |        | Cause of                    |
|------|-----|------------|------------|----------|---------------|------|--------|-----------------------------|
| ILAN |     | FACILITIES | FACILITIES | TWP      | POPULATION    |      |        | Significant Change          |
|      |     | TACILITIES | TACILITIES | 1001     | TOTOLATION    |      |        | Significant change          |
| 1993 | JAN | 16233      | 4663       |          | 20896         | -111 | -0.53% |                             |
|      | FEB | 16383      | 4647       |          | 21030         | 134  | 0.64%  |                             |
|      | MAR | 16502      | 4739       |          | 21241         | 211  | 1.00%  |                             |
|      | APR | 16385      | 5065       |          | 21450         | 209  | 0.98%  |                             |
|      | MAY | 16362      | 5170       |          | 21532         | 82   | 0.38%  |                             |
|      | JUN | 16459      | 5291       |          | 21750         | 218  | 1.01%  |                             |
|      | JUL | 16464      | 5452       |          | 21916         | 166  | 0.76%  |                             |
|      |     |            |            |          |               |      |        | LCD Commo A S II along      |
|      | AUG | 16288      | 5799       |          | 22087         | 171  | 0.78%  | LSP Camps A & H closed      |
|      | SEP | 16075      | 6098       |          | 22173         | 86   | 0.39%  |                             |
|      | OCT | 16144      | 6277       |          | 22421         | 248  | 1.12%  |                             |
|      | NOV | 16181      | 6458       |          | 22639         | 218  | 0.97%  |                             |
|      | DEC | 16141      | 6422       |          | 22563         | -76  | -0.34% |                             |
| 1004 | JAN | 16143      | 6200       |          | 22522         | 24   | 0.440/ |                             |
| 1994 |     | 16142      | 6390       |          | 22532         | -31  | -0.14% |                             |
|      | FEB | 16197      | 6664       |          | 22861         | 329  | 1.46%  |                             |
|      | MAR | 16229      | 6703       |          | 22932         | 71   | 0.31%  |                             |
|      | APR | 16283      | 6818       |          | 23101         | 169  | 0.74%  |                             |
|      | MAY | 16300      | 6889       |          | 23189         | 88   | 0.38%  |                             |
|      | JUN | 16224      | 7099       |          | 23323         | 134  | 0.58%  |                             |
|      | JUL | 16241      | 7115       |          | 23356         | 33   | 0.14%  |                             |
|      | AUG | 16281      | 7326       |          | 23607         | 251  | 1.07%  |                             |
|      | SEP | 16132      | 7445       |          | 23577         | -30  | -0.13% |                             |
|      | OCT | 16140      | 7766       |          | 23906         | 329  | 1.40%  |                             |
|      | NOV | 16093      | 8038       |          | 24131         | 225  | 0.94%  |                             |
|      | DEC | 16071      | 8149       |          | 24220         | 89   | 0.37%  |                             |
|      |     |            |            |          |               |      |        |                             |
| 1995 | JAN | 16018      | 8081       |          | 24099         | -121 | -0.50% |                             |
|      | FEB | 16225      | 8228       |          | 24453         | 354  | 1.47%  |                             |
|      | MAR | 16203      | 8243       |          | 24446         | -7   | -0.03% |                             |
|      | APR | 16184      | 8318       |          | 24502         | 56   | 0.23%  |                             |
|      | MAY | 16166      | 8604       |          | 24770         | 268  | 1.09%  |                             |
|      | JUN | 16266      | 8601       |          | 24867         | 97   | 0.39%  |                             |
|      | JUL | 16234      | 8770       |          | 25004         | 137  | 0.55%  |                             |
|      | AUG | 16383      | 8751       |          | 25134         | 130  | 0.52%  | ALC, AVC, WNC operational   |
|      | SEP | 16497      | 8741       |          | 25238         | 104  | 0.41%  | capacities inc. to 1474 ea. |
|      | OCT | 16803      | 8799       |          | 25602         | 364  | 1.44%  | capacities me. to 117 real  |
|      | NOV | 16986      | 8683       |          | 25669         | 67   | 0.26%  |                             |
|      | DEC | 17077      | 8600       |          | 25677         | 8    | 0.03%  |                             |
|      |     |            |            |          |               |      |        |                             |
| 1996 | JAN | 16975      | 8472       |          | 25447         | -230 | -0.90% |                             |
|      | FEB | 17246      | 8480       |          | 25726         | 279  | 1.10%  |                             |
|      | MAR | 17407      | 8471       |          | 25878         | 152  | 0.59%  |                             |
|      | APR | 17539      | 8682       |          | 26221         | 343  | 1.33%  |                             |
|      | MAY | 17470      | 8786       |          | 26256         | 35   | 0.13%  |                             |
|      | JUN | 17535      | 8752       |          | 26287         | 31   | 0.12%  |                             |
|      | JUL | 17516      | 8914       |          | 26430         | 143  | 0.54%  |                             |
|      | AUG | 17532      | 8913       |          | 26445         | 15   | 0.06%  |                             |
|      | SEP | 17553      | 8951       |          | 26504         | 59   | 0.22%  |                             |
|      | OCT | 17600      | 9012       |          | 26612         | 108  | 0.41%  |                             |
|      | NOV | 17630      | 9264       |          | 26894         | 282  | 1.06%  |                             |
|      | DEC | 17635      | 9364       |          | 26999         | 105  | 0.39%  |                             |
|      |     |            |            |          | 3525          |      |        |                             |
|      |     |            |            |          |               |      |        |                             |

| YEAR |            | STATE          | LOCAL          | CONTRACT | TOTAL CUSTODY  |             |                 | Cause of           |
|------|------------|----------------|----------------|----------|----------------|-------------|-----------------|--------------------|
|      |            | FACILITIES     | FACILITIES     | TWP      | POPULATION     |             |                 | Significant Change |
| 1007 | LANI       | 17507          | 0256           |          | 26052          | 146         | 0.549/          |                    |
| L997 | JAN<br>FEB | 17597<br>17838 | 9256<br>9243   |          | 26853<br>27081 | -146<br>228 | -0.54%<br>0.85% |                    |
|      | MAR        | 17857          | 9587           |          | 27444          | 363         | 1.34%           |                    |
|      | APR        | 17797          | 9984           |          | 27781          | 337         | 1.23%           |                    |
|      |            | 17727          | 10305          |          | 28032          |             | 0.90%           |                    |
|      | MAY<br>JUN | 17727          | 10353          |          | 28209          | 251<br>177  | 0.63%           |                    |
|      |            | 18014          | 10540          |          | 28554          |             | 1.22%           |                    |
|      | JUL        |                | 10540          |          |                | 345         | 1.04%           |                    |
|      | AUG<br>SEP | 18174<br>18384 |                |          | 28851          | 297         | 0.81%           |                    |
|      | OCT        | 18519          | 10702<br>10763 |          | 29086<br>29282 | 235<br>196  | 0.67%           |                    |
|      | NOV        | 18529          | 10763          |          | 29397          |             | 0.39%           |                    |
|      |            |                | 10795          |          |                | 115         |                 |                    |
|      | DEC        | 18470          | 10/93          |          | 29265          | -132        | -0.45%          |                    |
| 1000 | 144        | 10550          | 10704          |          | 20242          | 70          | 0.370/          |                    |
| 1998 | JAN        | 18559          | 10784          |          | 29343          | 78<br>505   | 0.27%           |                    |
|      | FEB        | 18554          | 11294          |          | 29848          | 505         | 1.72%           |                    |
|      | MAR        | 18565          | 11517          |          | 30082          | 234         | 0.78%           |                    |
|      | APR        | 18606          | 11717          |          | 30323          | 241         | 0.80%           |                    |
|      | MAY        | 18616          | 11825          |          | 30441          | 118         | 0.39%           |                    |
|      | JUN        | 18679          | 12228          |          | 30907          | 466         | 1.53%           |                    |
|      | JUL        | 18705          | 12419          |          | 31124          | 217         | 0.70%           |                    |
|      | AUG        | 18819          | 12500          |          | 31319          | 195         | 0.63%           |                    |
|      | SEP        | 18880          | 12701          |          | 31581          | 262         | 0.84%           |                    |
|      | OCT        | 19001          | 12976          |          | 31977          | 396         | 1.25%           |                    |
|      | NOV        | 19004          | 13267          |          | 32271          | 294         | 0.92%           |                    |
|      | DEC        | 19016          | 13211          |          | 32227          | -44         | -0.14%          |                    |
|      |            |                |                |          | 22.4.          |             |                 |                    |
| 1999 | JAN        | 19053          | 13364          |          | 32417          | 32417       | #DIV/0!         |                    |
|      | FEB        | 19072          | 13364          |          | 32436          | 19          | 0.06%           |                    |
|      | MAR        | 19259          | 13214          |          | 32473          | 37          | 0.11%           |                    |
|      | APR        | 19350          | 13380          |          | 32730          | 257         | 0.79%           |                    |
|      | MAY        | 19129          | 13897          |          | 33026          | 296         | 0.90%           |                    |
|      | JUN        | 19320          | 14099          |          | 33419          | 393         | 1.19%           |                    |
|      | JUL        | 19320          | 14099          |          | 33419          | 0           | 0.00%           |                    |
|      | AUG        | 19239          | 14170          |          | 33409          | -10         | -0.03%          |                    |
|      | SEP        | 19278          | 14365          |          | 33643          | 234         | 0.70%           |                    |
|      | ОСТ        | 19281          | 14409          |          | 33690          | 47          | 0.14%           |                    |
|      | NOV        | 19267          | 14649          |          | 33916          | 226         | 0.67%           |                    |
|      | DEC        | 19174          | 14838          |          | 34012          | 96          | 0.28%           |                    |
| 2000 | 1051       | 40202          | 4.4574         |          | 22052          | 40          | 0.4.407         |                    |
| 2000 | JAN        | 19292          | 14671          |          | 33963          | -49         | -0.14%          |                    |
|      | FEB        | 19325          | 15081          |          | 34406          | 443         | 1.30%           |                    |
|      | MAR        | 19406          | 15300          |          | 34706          | 300         | 0.87%           |                    |
|      | APR        | 19403          | 15158          |          | 34561          | -145        | -0.42%          |                    |
|      | MAY        | 19259          | 15259          |          | 34518          | -43         | -0.12%          |                    |
|      | JUN        | 19510          | 15194          |          | 34704          | 186         | 0.54%           |                    |
|      | JUL        | 19541          | 15027          |          | 34568          | -136        | -0.39%          |                    |
|      | AUG        | 19443          | 15285          |          | 34728          | 160         | 0.46%           |                    |
|      | SEP        | 19478          | 15412          |          | 34890          | 162         | 0.47%           |                    |
|      | OCT        | 19440          | 15596          |          | 35036          | 146         | 0.42%           |                    |
|      | NOV        | 19515          | 15596          |          | 35111          | 75          | 0.21%           |                    |
|      | DEC        | 19450          | 15504          |          | 34954          | -157        | -0.45%          |                    |

| YEAR |            | STATE      | LOCAL      | CONTRACT | TOTAL CUSTODY |             |        | Cause of                                                                                                |
|------|------------|------------|------------|----------|---------------|-------------|--------|---------------------------------------------------------------------------------------------------------|
|      |            | FACILITIES | FACILITIES | TWP      | POPULATION    |             |        | Significant Change                                                                                      |
| 001  | JAN        | 19476      | 15397      |          | 34873         | -81         | -0.23% |                                                                                                         |
| 001  | FEB        |            |            |          | 35188         | 315         |        |                                                                                                         |
|      |            | 19651      | 15537      |          |               |             | 0.90%  |                                                                                                         |
|      | MAR        | 19611      | 15559      |          | 35170         | -18         | -0.05% |                                                                                                         |
|      | APR        | 19543      | 15742      |          | 35285         | 115         | 0.33%  |                                                                                                         |
|      | MAY        | 19534      | 15776      |          | 35310         | 25          | 0.07%  |                                                                                                         |
|      | JUN        | 19528      | 15901      |          | 35429         | 119         | 0.34%  |                                                                                                         |
|      | JUL        | 19663      | 15670      |          | 35333         | -96         | -0.27% |                                                                                                         |
|      | AUG        | 19603      | 15707      |          | 35310         | -23         | -0.07% |                                                                                                         |
|      | SEP        | 19604      | 15825      |          | 35429         | 119         | 0.34%  |                                                                                                         |
|      | OCT        | 19929      | 16063      |          | 35992         | 563         | 1.59%  |                                                                                                         |
|      | NOV<br>DEC | 19929      | 15995      |          | 35924         | -68<br>-101 | -0.19% |                                                                                                         |
|      | DEC        | 19949      | 15874      |          | 35823         | -101        | -0.28% |                                                                                                         |
| 002  | JAN        | 19547      | 16114      |          | 35661         | -162        | -0.45% |                                                                                                         |
|      | FEB        | 19587      | 16063      |          | 35650         | -11         | -0.03% |                                                                                                         |
|      | MAR        | 19601      | 16138      |          | 35739         | 89          | 0.25%  |                                                                                                         |
|      | APR        | 19593      | 16162      |          | 35755         | 16          | 0.04%  |                                                                                                         |
|      | MAY        | 19593      | 16219      |          | 35812         | 57          | 0.16%  |                                                                                                         |
|      | JUN        | 19593      | 16242      |          | 35835         | 23          | 0.06%  |                                                                                                         |
|      | JUL        | 19907      | 16252      |          | 36159         | 324         | 0.90%  |                                                                                                         |
|      | AUG        | 19911      | 16251      |          | 36162         | 3           | 0.01%  |                                                                                                         |
|      | SEP        | 19911      | 16215      |          | 36126         | -36         | -0.10% |                                                                                                         |
|      | OCT        | 19927      | 16145      |          | 36072         | -54         | -0.15% |                                                                                                         |
|      | NOV        | 19830      | 15973      |          | 35803         | -269        | -0.75% |                                                                                                         |
|      | DEC        | 19830      | 16048      |          | 35878         | 75          | 0.21%  |                                                                                                         |
|      |            |            |            |          |               |             |        |                                                                                                         |
| 003  | JAN        | 19547      | 15927      |          | 35474         | -404        | -1.13% |                                                                                                         |
|      | FEB        | 19587      | 16029      |          | 35616         | 142         | 0.40%  |                                                                                                         |
|      | MAR        | 19601      | 16050      |          | 35651         | 35          | 0.10%  |                                                                                                         |
|      | APR        | 19593      | 16222      |          | 35815         | 164         | 0.46%  |                                                                                                         |
|      | MAY        | 19639      | 16248      |          | 35887         | 72          | 0.20%  |                                                                                                         |
|      | JUN        | 19575      | 16321      |          | 35896         | 9           | 0.03%  |                                                                                                         |
|      | JUL        | 19509      | 16512      |          | 36021         | 125         | 0.35%  |                                                                                                         |
|      | AUG        | 19504      | 16525      |          | 36029         | 8           | 0.02%  |                                                                                                         |
|      | SEP        | 19425      | 16782      |          | 36207         | 178         | 0.49%  |                                                                                                         |
|      | OCT        | 19405      | 16798      |          | 36203         | -4          | -0.01% |                                                                                                         |
|      | NOV        | 19403      | 16726      |          | 36129         | -74         | -0.20% |                                                                                                         |
|      | DEC        | 19318      | 16547      |          | 35865         | -264        | -0.73% |                                                                                                         |
|      |            | 40000      | 40         |          | 2555          |             | 0.000  | Due to Hurricanes Katrina (8/29/05) and Rita(9/24/05), evacuees were taken into our population.         |
| 2004 | JAN        | 19326      | 16559      |          | 35885         | 20          | 0.06%  | Aug '05: Of the 25,378 in state facilities, 3,814 are Pre-trial Non-state offenders/arrestees           |
|      | FEB        | 19321      | 16569      |          | 35890         | 5           | 0.01%  | Aug '05: Of the 16,819 in local facilities, 1309 are Pre-trial Non-state offenders/arrestees            |
|      | MAR        | 19393      | 16776      |          | 36169         | 279         | 0.78%  | Sep '05: Of the 25,437 in state facilities, 920 are physically located in Bureau of Prisons in Florida; |
|      | APR        | 19530      | 16886      |          | 36416         | 247         | 0.68%  | 4,298 are Pre-trial Non-state offenders/arrestees                                                       |
|      | MAY        | 19457      | 17152      |          | 36609         | 193         | 0.53%  | Sep '05: Of the 17953 in local facilities, 1,655 are Pre-trial Non-state offenders/arrestees            |
|      | JUN        | 19381      | 17147      |          | 36528         | -81         | -0.22% |                                                                                                         |
|      | JUL        | 19365      | 17110      |          | 36475         | -53         | -0.15% | 2,771 are Pre-trial Non-state offenders/arrestees                                                       |
|      | AUG        | 19321      | 17265      |          | 36586         | 111         | 0.30%  | Oct '05: Of the 17,558 in local facilities, 1,396 are Pre-trial Non-state offenders/arrestees           |
|      | SEP        | 19400      | 17164      |          | 36564         | -22         | -0.06% |                                                                                                         |
|      | OCT        | 19341      | 17409      |          | 36750         | 186         | 0.51%  | 2,084 are Pre-trial Non-state offenders/arrestees                                                       |
|      | NOV        | 19276      | 17422      |          | 36698         | -52         | -0.14% |                                                                                                         |
|      | DEC        | 19265      | 17269      |          | 36534         | -164        | -0.45% | Dec '05: Of the 21,583 in state facilities, 529 are physically located in Bureau of Prisons in Florida  |
|      |            |            |            |          |               |             |        | 1,682 are Pre-trial Non-state offenders/arrestees                                                       |