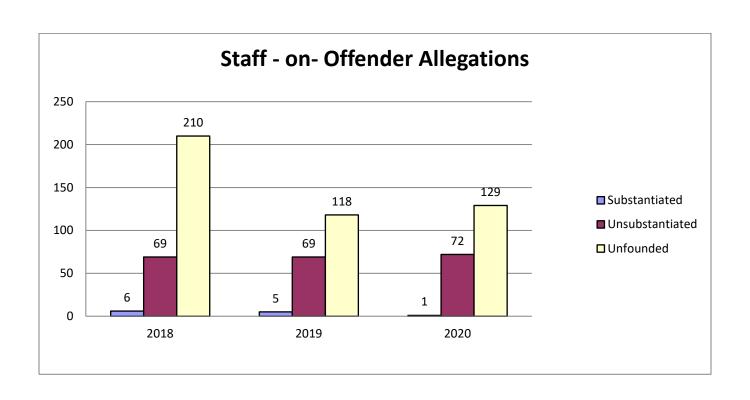

# BRIEFING BOOK

July 2023 Update

John Bel Edwards, Governor State of Louisiana

James M. Le Blanc, Secretary Department of Public Safety and Corrections