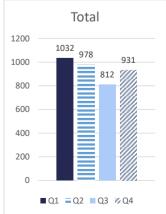

| 6,499.05  |
|   | St Tammany Parish          | 5,569.85  |
|   | Lincoln Parish             | 5,040.88  |
|   | St Charles Parish          | 2,972.50  |
|   | Webster Parish             | 2,157.30  |
|   | Plaquemine Parish          | 1,275.00  |
| i | Allen Parish               | 1,217.59  |
|   | Jefferson Davis Parish     | 288.13    |
|   | Winn Parish                | 151.64    |
|   |                            | 702,576   |
| 1 |                            |           |

# Sex Offender Panel and Video Court Quarterly Summary FY 22/23 - Quarter 4

### Offender Transport

The following comparison represents transport activity comparing across quarters and units. ALC and WNC are no longer included as of August 2016. September 2017 forward will again include ALC.















## Sex Offender Assessment Panel







The number confirmed by court is 40 with 1 Child Sex predator being declined in Terrebonne Parish and 1 Child Sex predator being declined in EBR Parish .

CSP- Child Sex Predator

**SVP- Sexual Violent Predator** 

DNM- Does Not Meet Criteria

## Pending Court Action

The pending represents the number of cases <u>pending</u> court action by parish of conviction. The various courts have been sent a copy of the panel's findings and are in various stages of the confirmation process.

| PARISH           | No. Referred | Incarcerated | GTPS | Full Term |
|------------------|--------------|--------------|------|-----------|
| Acadia           | 1            | 1            | 0    | 0         |
| Ascension        | 4            | 1            | 0    | 3