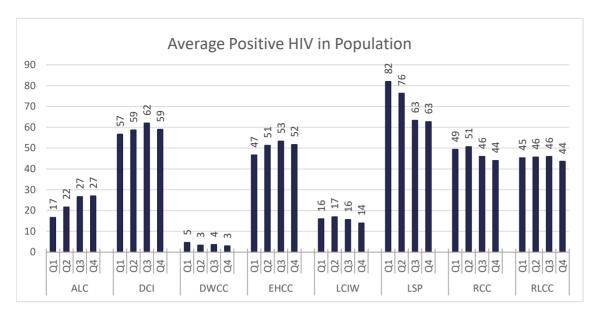

#### **DIVISION OF MEDICAL AND MENTAL HEALTH**

MEDICAL AND MENTAL HEALTH STATISTICAL PROFILE