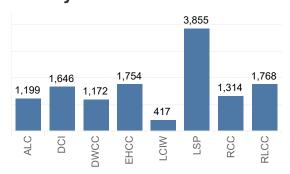

#### **POPULATION TRENDS**

RAW DATA (1989-PRESENT) (9 PAGES)

POPULATION TRENDS (2 CHARTS)

WEEKLY CENSUS (STATE FACILITY COUNTS)