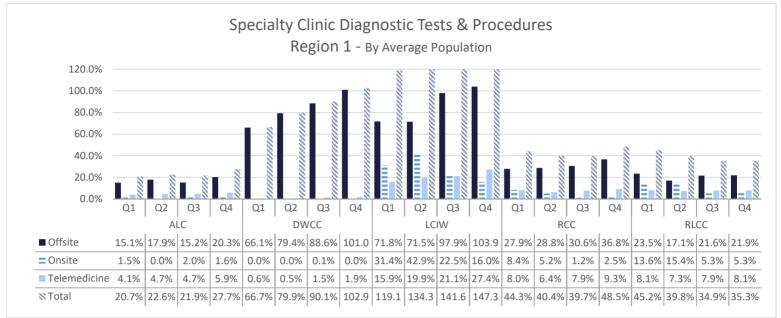

#### **DIVISION OF MEDICAL AND MENTAL HEALTH**

MEDICAL AND MENTAL HEALTH STATISTICAL PROFILE