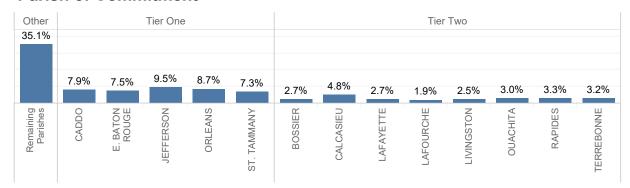

#### **RECIDIVISM**

PERCENT RETURN

TOTAL POPULATION

LOCAL FACILITIES TRANSITIONAL WORK PROGRAMS **BLUE WALTERS** PAROLE BOARD RELEASES SEX OFFENDERS **EDUCATION TOTAL FEMALE** PROBATION AND PAROLE COMPLETIONS BY CRIME TYPE BY OFFENDER CLASS BY AGE **INCARCERATION ADMISSIONS/RELEASES** ADMISSION AND RELEASE COMPARISON SUMMARY OF ADMISSIONS (8 PAGES) SUMMARY OF RELEASES (8 PAGES) ADMISSION AND RELEASE CY COMPARISON (NET CHANGES) ADMISSION AND RELEASE FY COMPARISON (NET CHANGES) ADMISSIONS PER PARISH OF CONVICTION RELEASES PER PARISH OF CONVICTION