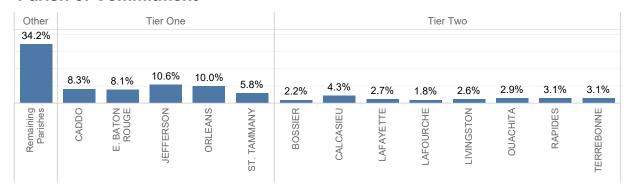

#### **RECIDIVISM**

PERCENT RETURN

TOTAL POPULATION

LOCAL FACILITIES TRANSITIONAL WORK PROGRAMS **BLUE WALTERS** PAROLE BOARD RELEASES SEX OFFENDERS **EDUCATION TOTAL FEMALE** PROBATION AND PAROLE COMPLETIONS BY CRIME TYPE BY OFFENDER CLASS BY AGE **INCARCERATION ADMISSIONS/RELEASES** ADMISSION AND RELEASE COMPARISON SUMMARY OF ADMISSIONS (8 PAGES) SUMMARY OF RELEASES (8 PAGES) ADMISSION AND RELEASE CY COMPARISON (NET CHANGES) ADMISSION AND RELEASE FY COMPARISON (NET CHANGES) ADMISSIONS PER PARISH OF CONVICTION RELEASES PER PARISH OF CONVICTION