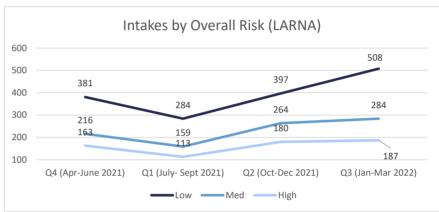

.8% | 0.5%    | 0.1% | 1.2%     | 0.3% | 1.6% | 0.5% | 0.1%    | 1.5%  | 0.5% | 0.1%       | %6.0 | 0.4% | 0.2%                 | 2.4% | 7.9% | 2.0% | 21. |  |

## **Department of Medical and Mental Health**

July 2022 - June 2023

Q1 (July-Sept. 2022)

Q2 (Oct.-Dec. 2022)

Q3 (Jan.-March 2023)

Q4 (April- June 2023)

## Healthcare Basic Report I















### Healthcare Basic Report I

ALC

DCI

**DWCC** 





EHCC

Q4 Q1

LCIW

Q2

LSP

Q3 Q4 Q1

Q3

RLCC

RCC

## Healthcare Basic Report II









## Specialty Clinic Diagnostic Tests & Procedures







### Chronic Disease











### Communicable Disease











## **Behavioral Health**











#### **Deaths**









# Louisiana Department of Public Safety and Corrections Office of Offender Reentry

#### **REAP I**





<sup>\*\*</sup> Does not include local level offenders

## Louisiana Department of Public Safety and Corrections

#### Office of Offender Reentry

#### **REAP II**





| Releases by Region   |           |           |         |               |         |           |           |                       |                       |  |
|----------------------|-----------|-----------|---------|---------------|---------|-----------|-----------|-----------------------|-----------------------|--|
|                      | Northwest | Northeast | Central | South Central | Capital | Southeast | Southwest | East Florida Parishes | West Florida Parishes |  |
| Q2 (Oct- Dec 2020)   | 38        | 16        | 18      | 16            | 47      | 147       | 24        | 37                    | 16