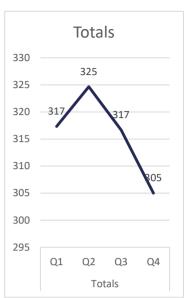

#### **POPULATION TRENDS**

RAW DATA (1989-PRESENT) (9 PAGES)

POPULATION TRENDS (2 CHARTS)

WEEKLY CENSUS (STATE FACILITY COUNTS)