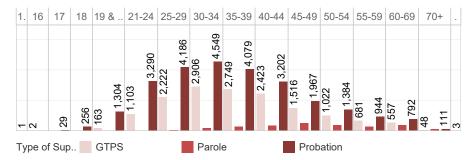

pt. of Corrections July 31, 2023

Population Count 44,344



**Toggle between Sentence Length and Ti..** Time Served

#### **Time Served**

|       | GTPS  | Parole | Probation |
|-------|-------|--------|-----------|
| 0-5   | 95.8% | 75.0%  | 93.8%     |
| 6-10  | 2.6%  | 15.6%  | 3.3%      |
| 11-15 | 1.2%  | 4.0%   | 1.0%      |
| 16+   | 0.4%  | 5.3%   | 1.9%      |

**Longest Sentence or Most Serio..** Most Serious

# Crime Category by Most Serious

|            | GTPS  | Parole | Proba |
|------------|-------|--------|-------|
| Violent    | 29.5% | 53.7%  | 18.2% |
| Drug       | 29.7% | 30.1%  | 39.4% |
| Property   | 27.4% | 10.8%  | 24.6% |
| All Others | 13.2% | 5.2%   | 16.3% |

Select to See the Current Age or Age at Admission Breakout Age at Admission

### Age at Admission



|                      |                      | Tier One             |                      |                      | Tier Two             |                      |                |                |                              |                      |                      |                        |  |  |
|----------------------|----------------------|----------------------|----------------------|----------------------|----------------------|----------------------|----------------|----------------|------------------------------|----------------------|----------------------|------------------------|--|--|
| CADDO                | E. BATON<br>ROUGE    | JEFFERSON            | ORLEANS              | ST. TAMMANY          | BOSSIER              | CALCASIEU            | LAFAYETTE      | LAFOURCH