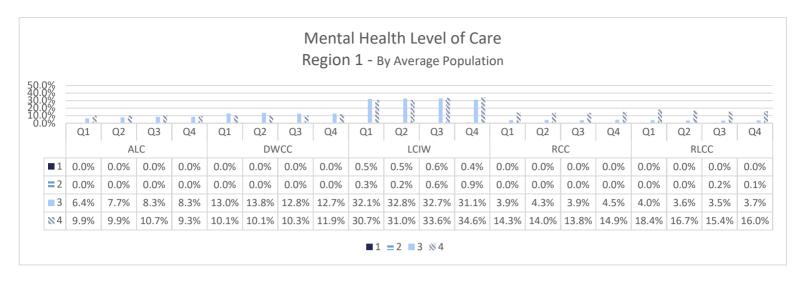

#### **DIVISION OF MEDICAL AND MENTAL HEALTH**

MEDICAL AND MENTAL HEALTH STATISTICAL PROFILE