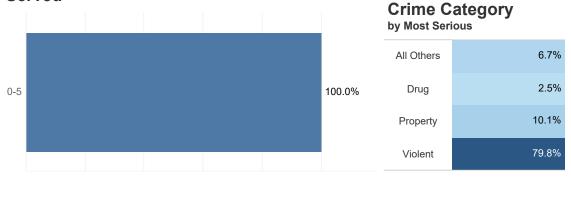

ion

Louisiana Dept. of Corrections June 30, 2023

Population Count 119





#### Gender



Select to See Special Population Sex Offenders

### Sex Offenders Flags



**Toggle between Sentence Length and Time Served**Sentence Length

Longest Sentence or Most Seriou.. Longest Sentence Select to See the Current Age or Age at Admission..
Current Age

#### **Sentence Length**



### Crime Category by Longest Sentence



#### **Current Age**



#### **Parish of Commitment**





### Youth Population pt. 2

Louisiana Dept. of Corrections June 30, 2023

Population Count 119









Toggle between Sentence Length and Time Served Time Served

Longest Sentence or Most Seriou..

Most Serious

Select to See the Current Age or Age at Admission..
Current Age

**Habitual Flags** 

#### **Time Served**



#### **Current Age**



#### **Parish of Commitment**





### Over 50 Population

Louisiana Dept. of Corrections June 30, 2023

Population Count

6,955





Male Sex Offenders



2,258

Select to See Special Population

Sex Offenders

**Flags** 

**Toggle between Sentence Length and Time Served**Sentence Length

Longest Sentence or Most Seriou..
Longest Sentence

Select to See the Current Age or Age at Admission..
Current Age

#### **Sentence Length**



#### **Current Age**



#### **Parish of Commitment**





### Over 50 Population pt. 2

35.4%

Louisiana Dept. of Corrections June 30, 2023

Population Count **6,955** 



Toggle between Sentence Length and Time Served Time Served

12.2%

12.3%

16.8%

14.6%

8.7%

Longest Sentence or Most Seriou..

Most Serious

by Most Serious

All O