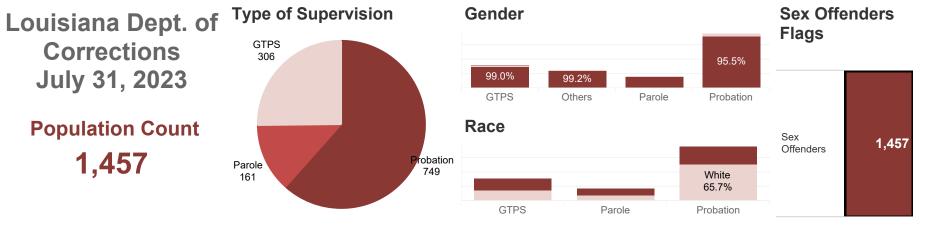

----|----------------------|----------------------|------------------------|--|--|
| CADDO                | E. BATON<br>ROUGE    | JEFFERSON            | ORLEANS              | ST. TAMMANY          | BOSSIER              | CALCASIEU            | LAFAYETTE      | LAFOURCHE      | LIVINGSTON OUACHITA          | RAPIDES T            | TERREBONN            | Remaining<br>Parishes  |  |  |
| 2.7%<br>0.3%<br>3.1% | 2.3%<br>0.4%<br>2.7% | 2.6%<br>0.8%<br>4.6% | 2.7%<br>1.0%<br>2.2% | 1.6%<br>0.4%<br>3.3% | 1.0%<br>0.1%<br>1.8% | 1.6%<br>0.1%<br>2.6% | 0.9% 0.1% 2.1% | 0.7% 0.0% 1.2% | 1.2%<br>0.0%<br>1.1%<br>0.1% | 1.0%<br>0.1%<br>1.6% | 1.0%<br>0.1%<br>0.7% | 14.0%<br>1.1%<br>23.8% |  |  |

## Probation and Parole Sex Offender Population

Corrections July 31, 2023

> **Population Count** 1,457



Select to See the Current Age or Age at Admission Breakout Current Age

Toggle between Sentence Length and Ti.. Sentence Length

### **Sentence Length**

|       | GTPS  | Parole | Probation |
|-------|-------|--------|-----------|
| 0-2   | 5.9%  | 1.2%   | 6.7%      |
| 3-4   | 4.2%  | 0.6%   | 50.6%     |
| 5     | 4.9%  | 1.2%   | 31.4%     |
| 6-10  | 9.2%  | 8.1%   | 5.5%      |
| 11-20 | 22.9% | 11.2%  | 1.1%      |
| 21-50 | 49.3% | 12.4%  | 0.4%      |
| 51+   | 3.6%  | 10.6%  | 0.3%      |
| Life  |       | 20.5%  | 0.5%      |
| Other |       | 34.2%  | 3.6%      |

Longest Sentence or Most Serio.. Longest Sentence

#### **Crime Category** by Longest Sentence

|           | GTPS  | Parole | Proba |
|-----------|-------|--------|-------|
| Violent   | 74.8% | 73.3%  | 14.8% |
|