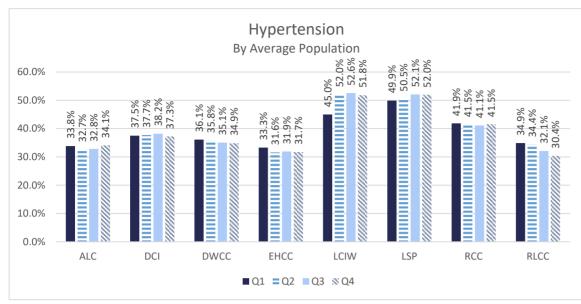

.8%<br>1.5% |  | 2.7%              | 0.5% | 4.6%      | 1.1% | 0.5%    | 1.7% | 3.0% | 1.0%        | 1.2% | %6.0    | %9.0 | 2.3% | 0.5%      | 0.2% | 1.9% | 1.3%      | 0.1% | 1.6% | 0.7%      | 0.3% | 1.8% | 0.5%    | 0.1% | 1.2%     | 0.3% | 1.6% | 0.5% | 0.1%    | 1.5%  | 0.5% | 0.1%       | %6.0 | 0.4% | 0.2%                 | 2.4% | 7.9% | 2.0% | 21. |  |

## **Department of Medical and Mental Health**

July 2022 - June 2023

Q1 (July-Sept. 2022)

Q2 (Oct.-Dec. 2022)

Q3 (Jan.-March 2023)

Q4 (April- June 2023)

## Healthcare Basic Report I















### Healthcare Basic Report I

ALC

DCI

**DWCC** 





EHCC

Q4 Q1

LCIW

Q2

LSP

Q3 Q4 Q1

Q3

RLCC

RCC

## Healthcare Basic Report II









## Specialty Clinic Diagnostic Tests & Procedures







### Chronic Disease











### Communicable Disease











## **Behavioral Health**











#### **Deaths**









# Louisiana Department of Public Safety and Corrections Office of Offender Reentry

#### **REAP I**





<sup>\*\*</sup> Does not include local level offenders

## Louisiana Department of Public Safety and Corrections

#### Office of Offender Reentry

#### **REAP II**





| Releases by Region   |           |           |         |               |         |           |           |                       |                       |  |
|----------------------|-----------|-----------|---------|---------------|---------|-----------|-----------|-----------------------|-----------------------|--|
|                      | Northwest | Northeast | Central | South Central | Capital | Southeast | Southwes