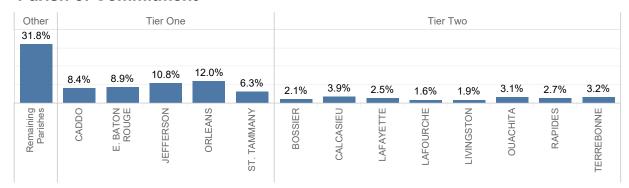

#### **RECIDIVISM**

PERCENT RETURN

TOTAL POPULATION

LOCAL FACILITIES TRANSITIONAL WORK PROGRAMS **BLUE WALTERS** PAROLE BOARD RELEASES SEX OFFENDERS **EDUCATION TOTAL FEMALE** PROBATION AND PAROLE COMPLETIONS BY CRIME TYPE BY OFFENDER CLASS BY AGE **INCARCERATION ADMISSIONS/RELEASES** ADMISSION AND RELEASE COMPARISON SUMMARY OF ADMISSIONS (8 PAGES) SUMMARY OF RELEASES (8 PAGES) ADMISSION AND RELEASE CY COMPARISON (NET CHANGES) ADMISSION AND RELEASE FY COMPARISON (NET CHANGES) ADMISSIONS PER PARISH OF CONVICTION RELEASES PER PARISH OF CONVICTION