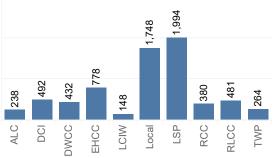

#### **RECIDIVISM**

PERCENT RETURN

TOTAL POPULATION

LOCAL FACILITIES TRANSITIONAL WORK PROGRAMS **BLUE WALTERS** PAROLE BOARD RELEASES SEX OFFENDERS **EDUCATION TOTAL FEMALE** PROBATION AND PAROLE COMPLETIONS BY CRIME TYPE BY OFFENDER CLASS BY AGE **INCARCERATION ADMISSIONS/RELEASES** ADMISSION AND RELEASE COMPARISON SUMMARY OF ADMISSIONS (8 PAGES) SUMMARY OF RELEASES (8 PAGES) ADMISSION AND RELEASE CY COMPARISON (NET CHANGES) ADMISSION AND RELEASE FY COMPARISON (NET CHANGES) ADMISSIONS PER PARISH OF CONVICTION RELEASES PER PARISH OF CONVICTION