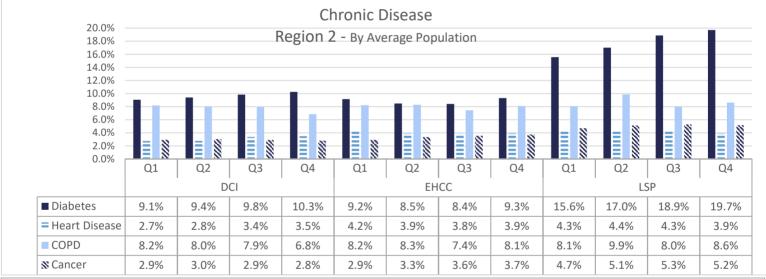

br>0.8%<br>1.5% |  | 2.7%              | 0.5% | 4.6%      | 1.1% | 0.5%    | 1.7% | 3.0% | 1.0%        | 1.2% | %6.0    | %9.0 | 2.3% | 0.5%      | 0.2% | 1.9% | 1.3%      | 0.1% | 1.6% | 0.7%      | 0.3% | 1.8% | 0.5%    | 0.1% | 1.2%     | 0.3% | 1.6% | 0.5% | 0.1%    | 1.5%  | 0.5% | 0.1%       | %6.0 | 0.4% | 0.2%                 | 2.4% | 7.9% | 2.0% | 21. |  |

## **Department of Medical and Mental Health**

July 2022 - June 2023

Q1 (July-Sept. 2022)

Q2 (Oct.-Dec. 2022)

Q3 (Jan.-March 2023)

Q4 (April- June 2023)

## Healthcare Basic Report I















### Healthcare Basic Report I

ALC

DCI

**DWCC** 





EHCC

Q4 Q1

LCIW

Q2

LSP

Q3 Q4 Q1

Q3

RLCC

RCC

## Healthcare Basic Report II









## Specialty Clinic Diagnostic Tests & Procedures







### Chronic Disease











### Communicable Disease











## **Behavioral Health**











#### **Deaths**









# Louisiana Department of Public Safety and Corrections Office of Offender Reentry

#### **REAP I**





<sup>\*\*</sup> Does not include local level offenders

## Louisiana Department of Public Safety and Corrections

#### Office of Offender Reentry

#### **REAP II**





| Releases by Region   |           |           |         |               |         |           |           |                       |                       |  |
|----------------------|-----------|-----------|---------|---------------|---------|-----------|-----------|-----------------------|-----------------------|--|
|                      | Northwest | Northeast | Central | South Central | Capital | Southeast | Sout