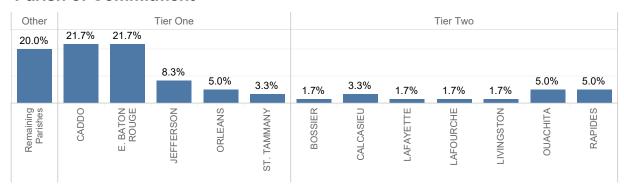

#### **RECIDIVISM**

PERCENT RETURN

TOTAL POPULATION

LOCAL FACILITIES TRANSITIONAL WORK PROGRAMS **BLUE WALTERS** PAROLE BOARD RELEASES SEX OFFENDERS **EDUCATION TOTAL FEMALE** PROBATION AND PAROLE COMPLETIONS BY CRIME TYPE BY OFFENDER CLASS BY AGE **INCARCERATION ADMISSIONS/RELEASES** ADMISSION AND RELEASE COMPARISON SUMMARY OF ADMISSIONS (8 PAGES) SUMMARY OF RELEASES (8 PAGES) ADMISSION AND RELEASE CY COMPARISON (NET CHANGES) ADMISSION AND RELEASE FY COMPARISON (NET CHANGES) ADMISSIONS PER PARISH OF CONVICTION RELEASES PER PARISH OF CONVICTION