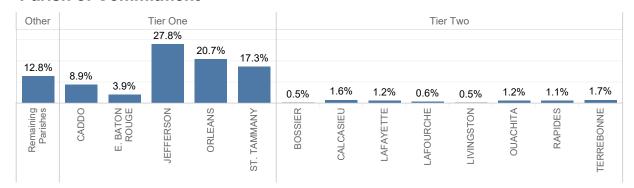

#### **RECIDIVISM**

PERCENT RETURN

TOTAL POPULATION

LOCAL FACILITIES TRANSITIONAL WORK PROGRAMS **BLUE WALTERS** PAROLE BOARD RELEASES SEX OFFENDERS **EDUCATION TOTAL FEMALE** PROBATION AND PAROLE COMPLETIONS BY CRIME TYPE BY OFFENDER CLASS BY AGE **INCARCERATION ADMISSIONS/RELEASES** ADMISSION AND RELEASE COMPARISON SUMMARY OF ADMISSIONS (8 PAGES) SUMMARY OF RELEASES (8 PAGES) ADMISSION AND RELEASE CY COMPARISON (NET CHANGES) ADMISSION AND RELEASE FY COMPARISON (NET CHANGES) ADMISSIONS PER PARISH OF CONVICTION RELEASES PER PARISH OF CONVICTION