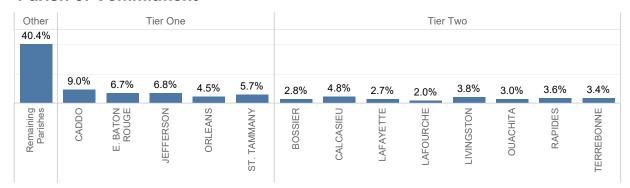

#### **RECIDIVISM**

PERCENT RETURN

TOTAL POPULATION

LOCAL FACILITIES TRANSITIONAL WORK PROGRAMS **BLUE WALTERS** PAROLE BOARD RELEASES SEX OFFENDERS **EDUCATION TOTAL FEMALE** PROBATION AND PAROLE COMPLETIONS BY CRIME TYPE BY OFFENDER CLASS BY AGE **INCARCERATION ADMISSIONS/RELEASES** ADMISSION AND RELEASE COMPARISON SUMMARY OF ADMISSIONS (8 PAGES) SUMMARY OF RELEASES (8 PAGES) ADMISSION AND RELEASE CY COMPARISON (NET CHANGES) ADMISSION AND RELEASE FY COMPARISON (NET CHANGES) ADMISSIONS PER PARISH OF CONVICTION RELEASES PER PARISH OF CONVICTION