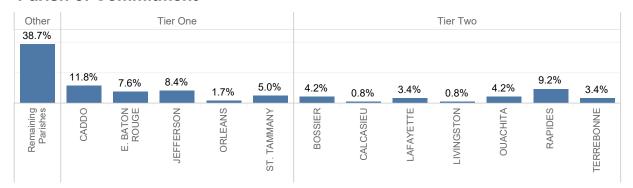

#### **RECIDIVISM**

PERCENT RETURN

TOTAL POPULATION

LOCAL FACILITIES TRANSITIONAL WORK PROGRAMS **BLUE WALTERS** PAROLE BOARD RELEASES SEX OFFENDERS **EDUCATION TOTAL FEMALE** PROBATION AND PAROLE COMPLETIONS BY CRIME TYPE BY OFFENDER CLASS BY AGE **INCARCERATION ADMISSIONS/RELEASES** ADMISSION AND RELEASE COMPARISON SUMMARY OF ADMISSIONS (8 PAGES) SUMMARY OF RELEASES (8 PAGES) ADMISSION AND RELEASE CY COMPARISON (NET CHANGES) ADMISSION AND RELEASE FY COMPARISON (NET CHANGES) ADMISSIONS PER PARISH OF CONVICTION RELEASES PER PARISH OF CONVICTION