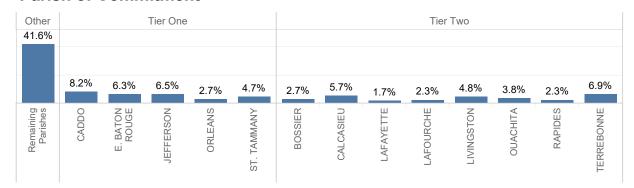

#### **RECIDIVISM**

PERCENT RETURN

TOTAL POPULATION

LOCAL FACILITIES TRANSITIONAL WORK PROGRAMS **BLUE WALTERS** PAROLE BOARD RELEASES SEX OFFENDERS **EDUCATION TOTAL FEMALE** PROBATION AND PAROLE COMPLETIONS BY CRIME TYPE BY OFFENDER CLASS BY AGE **INCARCERATION ADMISSIONS/RELEASES** ADMISSION AND RELEASE COMPARISON SUMMARY OF ADMISSIONS (8 PAGES) SUMMARY OF RELEASES (8 PAGES) ADMISSION AND RELEASE CY COMPARISON (NET CHANGES) ADMISSION AND RELEASE FY COMPARISON (NET CHANGES) ADMISSIONS PER PARISH OF CONVICTION RELEASES PER PARISH OF CONVICTION