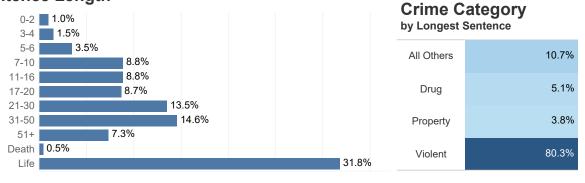

#### **RECIDIVISM**

PERCENT RETURN

TOTAL POPULATION

LOCAL FACILITIES TRANSITIONAL WORK PROGRAMS **BLUE WALTERS** PAROLE BOARD RELEASES SEX OFFENDERS **EDUCATION TOTAL FEMALE** PROBATION AND PAROLE COMPLETIONS BY CRIME TYPE BY OFFENDER CLASS BY AGE **INCARCERATION ADMISSIONS/RELEASES** ADMISSION AND RELEASE COMPARISON SUMMARY OF ADMISSIONS (8 PAGES) SUMMARY OF RELEASES (8 PAGES) ADMISSION AND RELEASE CY COMPARISON (NET CHANGES) ADMISSION AND RELEASE FY COMPARISON (NET CHANGES) ADMISSIONS PER PARISH OF CONVICTION RELEASES PER PARISH OF CONVICTION