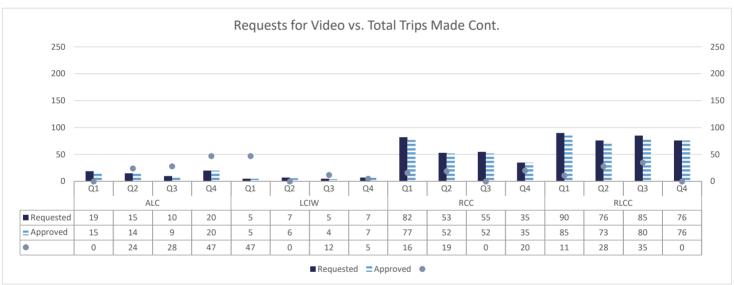

|
| Vermilion        | 1            | 0            | 0    | 1         |
| Vernon           | 2            | 0            | 0    | 2         |
| Washington       | 2            | 0            | 0    | 2         |
| Webster          | 1            | 0            | 0    | 1         |
| West Baton Rouge | 1            | 1            | 0    | 0         |
| West Carroll     | 0            | 0            | 0    | 0         |
| Winn             | 1            | 0            | 0    | 1         |
| GRAND TOTALS     | 102          | 15           | 4    | 83        |

<sup>\*</sup>as of December 2008

### Video Court

The Video Court Project began as an experiment between the Louisiana State Penitentiary and the Orleans Criminal District Court. All state facilities now have video capability.





#### **Requests/Approved for Video Court**

The following is a representation of the percentage of notices received from parishes with VC capability, and those approved for video. It should be noted that in East Baton Rouge parish, mainly commissioners are utilizing VC as they handle most post-conviction relief matters.

|                  | (         | Q1       | Q2        |          | Q3        |          | Q4        |          | Total     |          |
|------------------|-----------|----------|-----------|----------|-----------|----------|-----------|----------|-----------|----------|
| PARISH           | Requested | Approved |
| Acadia           | 5         | 5        | 2         | 2        | 1         | 1        | 0         | 0        | 8         | 8        |
| Allen            | 17