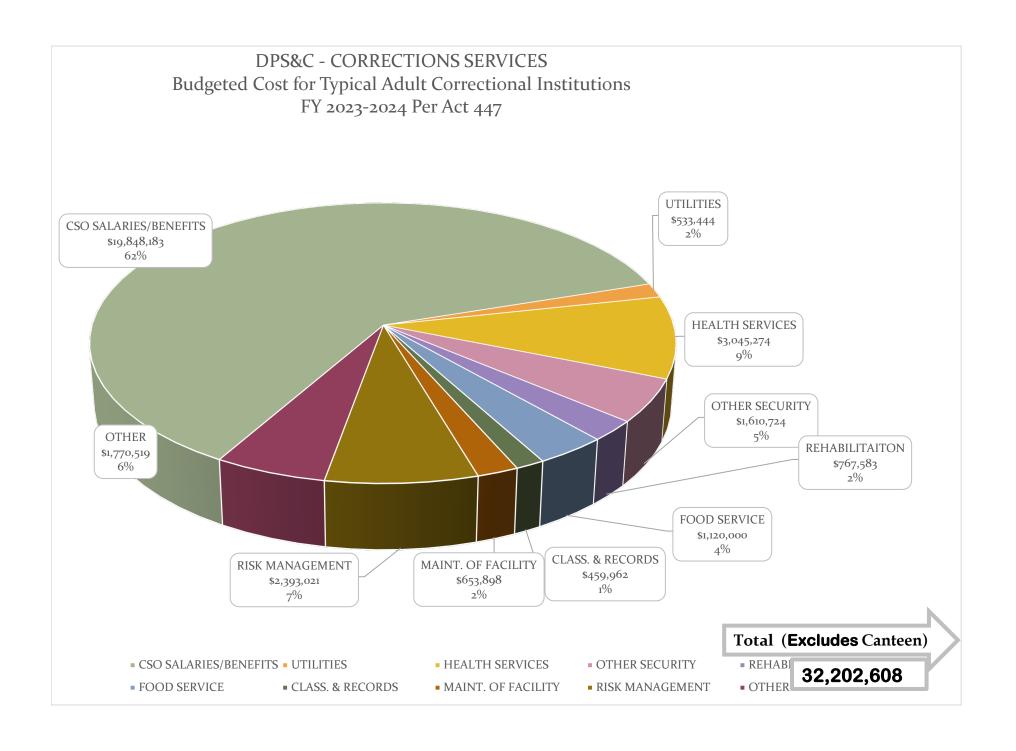

#### **BUDGETARY & FINANCE**

STATE FACILITIES

**BUDGET BREAKDOWNS (7 GRAPHS)** 