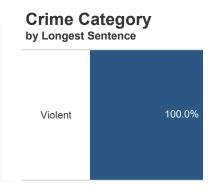

**GERIATRIC POPULATION** 

**FEMALE OFFENDERS** 

SEX OFFENDERS

HABITUAL OFFENDERS