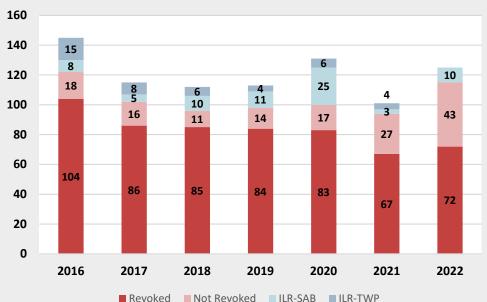

ment

Evaluations

After Care Plan Specialize Parole Agents Transitional Work Program

Vocational Training Literacy Programming Adult Basic Education High School
Diploma
Equivalency





While many of the offenders who appear before a parole panel have been exposed to DOC certified treatment and rehabilitative programs, some still have not received programming that addresses their reasons for incarceration. The Board's support staff reviews offender records prior to parole hearings to identify offenders who may have special needs. The ultimate goal in these situations would be to place the offender in appropriate programming at a facility close to their post-release residence plan so they can maintain and strengthen family ties.

# **Supervision Snapshot**



# **Supervision Snapshot**





#### **Revocations by Supervision Type**



Revocation Hearing Outcomes or other actions ordered In Lieu of Revocation (ILR) such as Substance Abuse Treatment (SAB) or participation in Transitional Work Program (TWP).

Revocation by Supervision Type shows a decrease in revocations as the use of alternatives to incarceration have increased. These alternatives include administrative sanctions that the parole officer can put in place.

Average number of offenders under jurisdiction of the Board by type of supervision. Parole supervision reflects discretionary releases by the Committee on Parole. Good time supervision reflects mandatory releases via diminution of sentence.

#### Average Number of Offenders by Supervision Types



## Victim & Survivor Services

Throughout 2022, Louisiana Vict