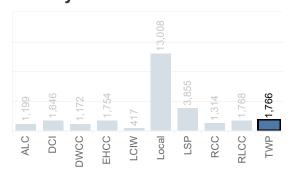

#### **POPULATION TRENDS**

RAW DATA (1989-PRESENT) (9 PAGES)

POPULATION TRENDS (2 CHARTS)

WEEKLY CENSUS (STATE FACILITY COUNTS)