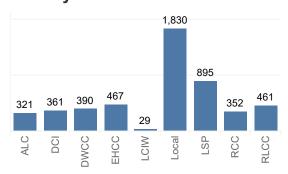

#### **RECIDIVISM**

PERCENT RETURN

TOTAL POPULATION

LOCAL FACILITIES TRANSITIONAL WORK PROGRAMS **BLUE WALTERS** PAROLE BOARD RELEASES SEX OFFENDERS **EDUCATION TOTAL FEMALE** PROBATION AND PAROLE COMPLETIONS BY CRIME TYPE BY OFFENDER CLASS BY AGE **INCARCERATION ADMISSIONS/RELEASES** ADMISSION AND RELEASE COMPARISON SUMMARY OF ADMISSIONS (8 PAGES) SUMMARY OF RELEASES (8 PAGES) ADMISSION AND RELEASE CY COMPARISON (NET CHANGES) ADMISSION AND RELEASE FY COMPARISON (NET CHANGES) ADMISSIONS PER PARISH OF CONVICTION RELEASES PER PARISH OF CONVICTION