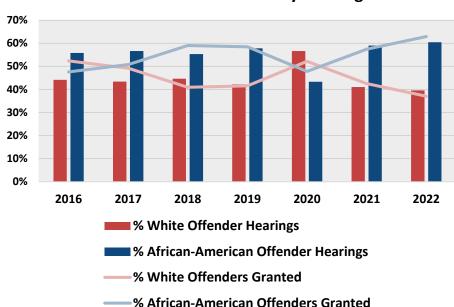

ngs conducted by year and paroles granted. The increase in parole hearings in 2018 & 2019 is a result of the 2017 Criminal Justice Reform package of legislation. The decrease in hearings in 2022 is due to additional Clemency hearings being conducted.

**Conditional Releases** shows the number of offenders that were required to complete programming prior release on parole.

**5 Year Parole Release Recidivism** shows the comparative recidivism rates between parole releases and regular prison releases. The results are significantly better for the parole population.

#### **Conditional Releases**



#### 5 year Parole Release Recidivism

(DPS&C Briefing Book, 2022)



# **Ensuring Equitable Outcomes**

#### **Racial Profile of Parole Hearings**



#### **Racial Profile of Clemency Hearings**



Recognizing the role that race has played in the criminal justice system and how our Board can ensure fair and equitable hearings for offenders is at the forefront of what we do each day. The current make-up of our Board is the most diverse in our history. 43% of our seven members identifying as African-American and 43% of our seven members are female. The staff we have assembled is no different with 50% of our full-time employees identifying as African-American.

These charts depict the racial make-up of the offenders provided hearings and the decisions made by the Board since 2018. The columns represent the percentage of hearings by race. The horizontal line represents the percentage of offender hearings by race that were granted as it relates to the number of hearings for that race. T