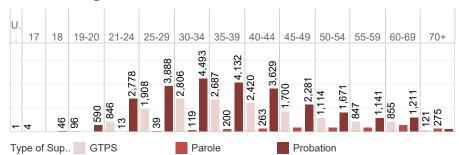

-----|--------|-----------|
| 0-2   | 18.0% | 1.9%   | 28.7%     |
| 3-4   | 15.3% | 1.1%   | 54.7%     |
| 5     | 15.1% | 1.3%   | 10.8%     |
| 6-10  | 29.0% | 5.6%   | 2.5%      |
| 11-20 | 14.8% | 15.5%  | 0.2%      |
| 21-50 | 7.1%  | 27.0%  | 0.1%      |
| 51+   | 0.5%  | 17.1%  | 0.0%      |
| Life  |       | 10.7%  | 0.0%      |
| Other | 0.2%  | 19.7%  | 2.9%      |

Longest Sentence or Most Serio.. Longest Sentence

# Crime Category by Longest Sentence

|           | GTPS  | Parole | Proba |
|-----------|-------|--------|-------|
| Violent   | 21.2% | 51.6%  | 17.2% |
| Drug      | 31.0% | 32.0%  | 39.5% |
| Property  | 24.6% | 9.6%   | 23.9% |
| All Other | 23.2% | 6.6%   | 17.9% |

**Select to See the Current Age or Age at Admission Breakout**Current Age

### **Current Age**



|                      |                   | Tier One             |                      |                      | Tier Two             |                      |                      |                      |                                      |                      |                      |                       |  |  |
|----------------------|-------------------|----------------------|----------------------|----------------------|----------------------|----------------------|----------------------|----------------------|--------------------------------------|----------------------|----------------------|-----------------------|--|--|
| CADDO                | E. BATON<br>ROUGE | JEFFERSON            | ORLEANS              | ST. TAMMANY          | BOSSIER              | CALCASIEU