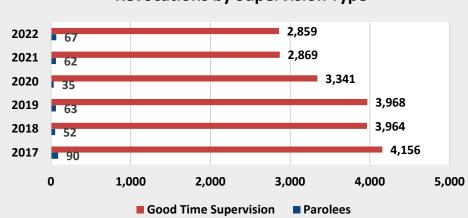

e Parole Agents Transitional Work Program

Vocational Training Literacy Programming Adult Basic Education High School
Diploma
Equivalency





While many of the offenders who appear before a parole panel have been exposed to DOC certified treatment and rehabilitative programs, some still have not received programming that addresses their reasons for incarceration. The Board's support staff reviews offender records prior to parole hearings to identify offenders who may have special needs. The ultimate goal in these situations would be to place the offender in appropriate programming at a facility close to their post-release residence plan so they can maintain and strengthen family ties.

# **Supervision Snapshot**



# **Supervision Snapshot**





#### **Revocations by Supervision Type**



Revocation Hearing Outcomes or other actions ordered In Lieu of Revocation (ILR) such as Substance Abuse Treatment (SAB) or participation in Transitional Work Program (TWP).

Revocation by Supervision Type shows a decrease in revocations as the use of alternatives to incarceration have increased. These alternatives include administrative sanctions that the parole officer can put in place.

Average number of offenders under jurisdiction of the Board by type of supervision. Parole supervision reflects discretionary releases by the Committee on Parole. Good time supervision reflects mandatory releases via diminution of sentence.

#### Average Number of Offenders by Supervision Types



## Victim & Survivor Services

Throughout 2022, Louisiana Victim Outreach Program (LAVO) continued to prov