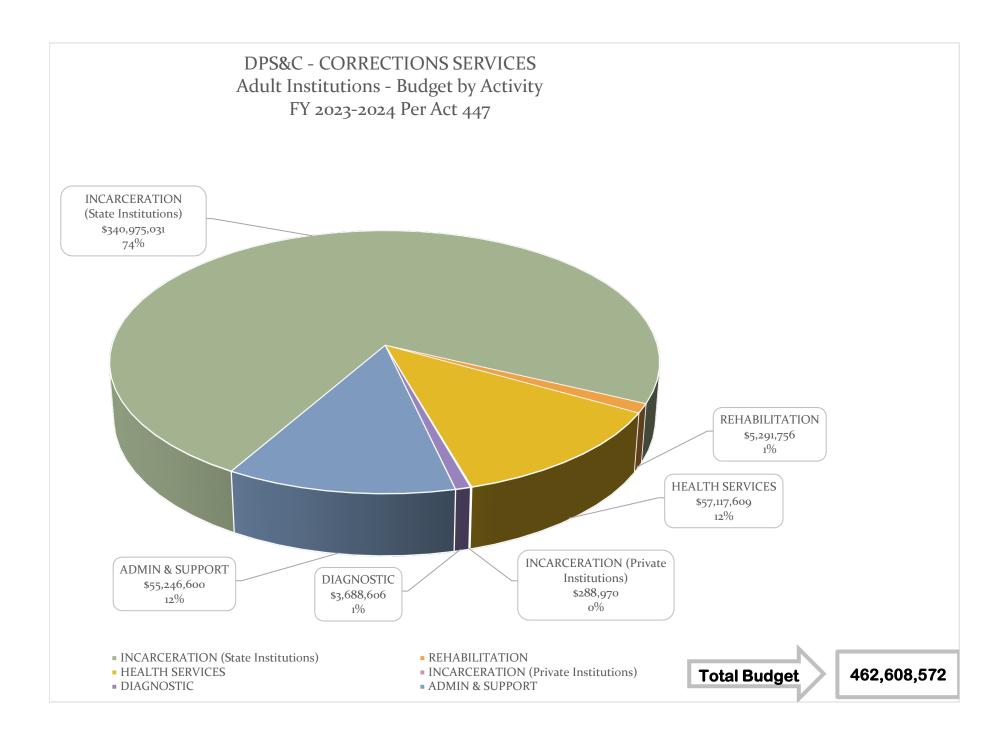

#### **BUDGETARY & FINANCE**

STATE FACILITIES

**BUDGET BREAKDOWNS (7 GRAPHS)** 