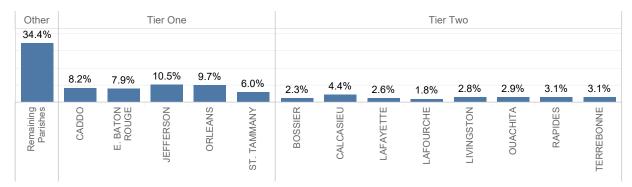

#### **RECIDIVISM**

PERCENT RETURN

TOTAL POPULATION

LOCAL FACILITIES TRANSITIONAL WORK PROGRAMS **BLUE WALTERS** PAROLE BOARD RELEASES SEX OFFENDERS **EDUCATION TOTAL FEMALE** PROBATION AND PAROLE COMPLETIONS BY CRIME TYPE BY OFFENDER CLASS BY AGE **INCARCERATION ADMISSIONS/RELEASES** ADMISSION AND RELEASE COMPARISON SUMMARY OF ADMISSIONS (8 PAGES) SUMMARY OF RELEASES (8 PAGES) ADMISSION AND RELEASE CY COMPARISON (NET CHANGES) ADMISSION AND RELEASE FY COMPARISON (NET CHANGES) ADMISSIONS PER PARISH OF CONVICTION RELEASES PER PARISH OF CONVICTION