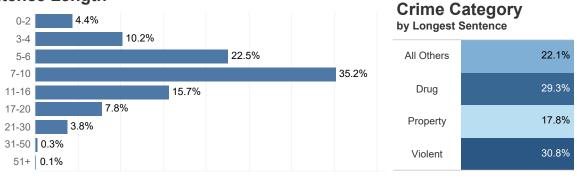

#### **RECIDIVISM**

PERCENT RETURN

TOTAL POPULATION

LOCAL FACILITIES TRANSITIONAL WORK PROGRAMS **BLUE WALTERS** PAROLE BOARD RELEASES SEX OFFENDERS **EDUCATION TOTAL FEMALE** PROBATION AND PAROLE COMPLETIONS BY CRIME TYPE BY OFFENDER CLASS BY AGE **INCARCERATION ADMISSIONS/RELEASES** ADMISSION AND RELEASE COMPARISON SUMMARY OF ADMISSIONS (8 PAGES) SUMMARY OF RELEASES (8 PAGES) ADMISSION AND RELEASE CY COMPARISON (NET CHANGES) ADMISSION AND RELEASE FY COMPARISON (NET CHANGES) ADMISSIONS PER PARISH OF CONVICTION RELEASES PER PARISH OF CONVICTION