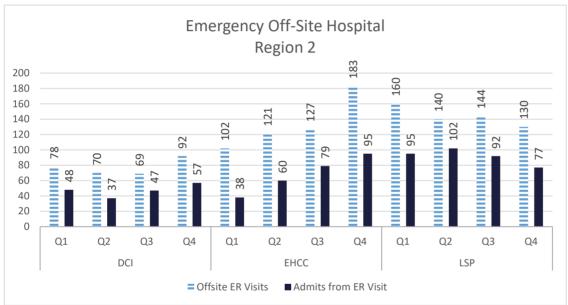

|      |           |      |      |           |      |      |         |      |          |      |      |      |         |       |      |            |      |      |                      |      |      |      | 2%  |  |
|          | 1.0%<br>0.8%<br>1.5% |  | 2.7%              | 0.5% | 4.6%      | 1.1% | 0.5%    | 1.7% | 3.0% | 1.0%        | 1.2% | %6.0    | %9.0 | 2.3% | 0.5%      | 0.2% | 1.9% | 1.3%      | 0.1% | 1.6% | 0.7%      | 0.3% | 1.8% | 0.5%    | 0.1% | 1.2%     | 0.3% | 1.6% | 0.5% | 0.1%    | 1.5%  | 0.5% | 0.1%       | %6.0 | 0.4% | 0.2%                 | 2.4% | 7.9% | 2.0% | 21. |  |

## **Department of Medical and Mental Health**

July 2022 - June 2023

Q1 (July-Sept. 2022)

Q2 (Oct.-Dec. 2022)

Q3 (Jan.-March 2023)

Q4 (April- June 2023)

## Healthcare Basic Report I















### Healthcare Basic Report I

ALC

DCI

**DWCC** 





EHCC

Q4 Q1

LCIW

Q2

LSP

Q3 Q4 Q1

Q3

RLCC

RCC

## Healthcare Basic Report II









## Specialty Clinic Diagnostic Tests & Procedures







### Chronic Disease











### Communicable Disease











## **Behavioral Health**











#### **Deaths**









# Louisiana Department of Public Safety and Corrections Office of Offender Reentry

#### **REAP I**





<sup>\*\*</sup> Does not include local level offenders

## Louisiana Department of Public Safety and Corrections

#### Office of Offender Reentry

#### **REAP II**





| Releases by Region   |           |           |         |               |         |           |           |                       |                       |  |
|----------------------|---