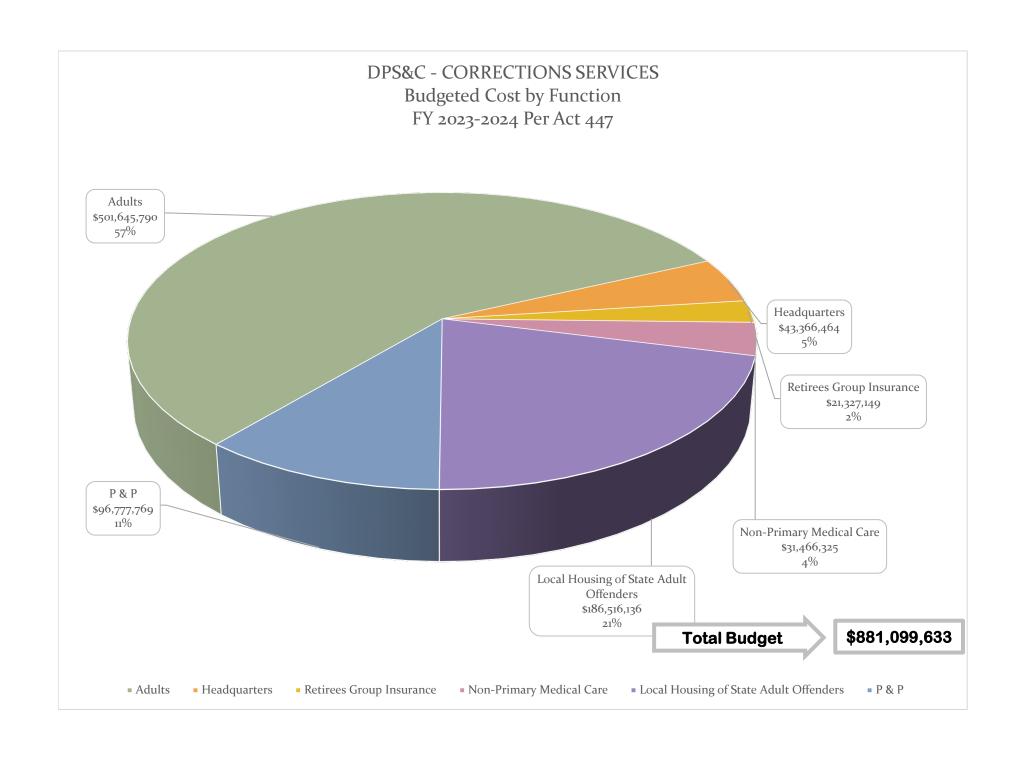

#### **BUDGETARY & FINANCE**

STATE FACILITIES

**BUDGET BREAKDOWNS (7 GRAPHS)** 