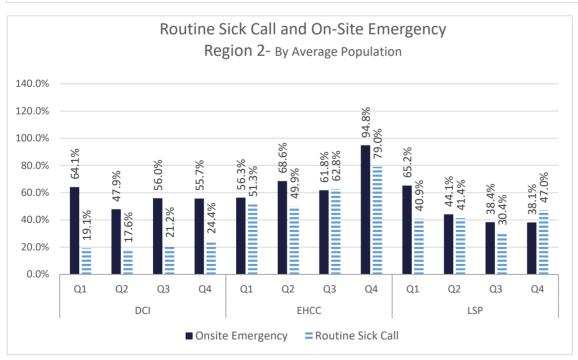

|      |      |           |      |      |           |      |      |         |      |          |      |      |      |         |       |      |            |      |      |                      |      |      |      | 2%  |  |
|          | 1.0%<br>0.8%<br>1.5% |  | 2.7%              | 0.5% | 4.6%      | 1.1% | 0.5%    | 1.7% | 3.0% | 1.0%        | 1.2% | %6.0    | %9.0 | 2.3% | 0.5%      | 0.2% | 1.9% | 1.3%      | 0.1% | 1.6% | 0.7%      | 0.3% | 1.8% | 0.5%    | 0.1% | 1.2%     | 0.3% | 1.6% | 0.5% | 0.1%    | 1.5%  | 0.5% | 0.1%       | %6.0 | 0.4% | 0.2%                 | 2.4% | 7.9% | 2.0% | 21. |  |

## **Department of Medical and Mental Health**

July 2022 - June 2023

Q1 (July-Sept. 2022)

Q2 (Oct.-Dec. 2022)

Q3 (Jan.-March 2023)

Q4 (April- June 2023)

## Healthcare Basic Report I















### Healthcare Basic Report I

ALC

DCI

**DWCC** 





EHCC

Q4 Q1

LCIW

Q2

LSP

Q3 Q4 Q1

Q3

RLCC

RCC

## Healthcare Basic Report II









## Specialty Clinic Diagnostic Tests & Procedures







### Chronic Disease











### Communicable Disease











## **Behavioral Health**











#### **Deaths**









# Louisiana Department of Public Safety and Corrections Office of Offender Reentry

#### **REAP I**





<sup>\*\*</sup> Does not include local level offenders

## Louisiana Department of Public Safety and Corrections

#### Office of Offender Reentry

#### **REAP II**





| Releases by Region   |           |           |         |               |         |           |           |                       |                       |  |
|--------------------