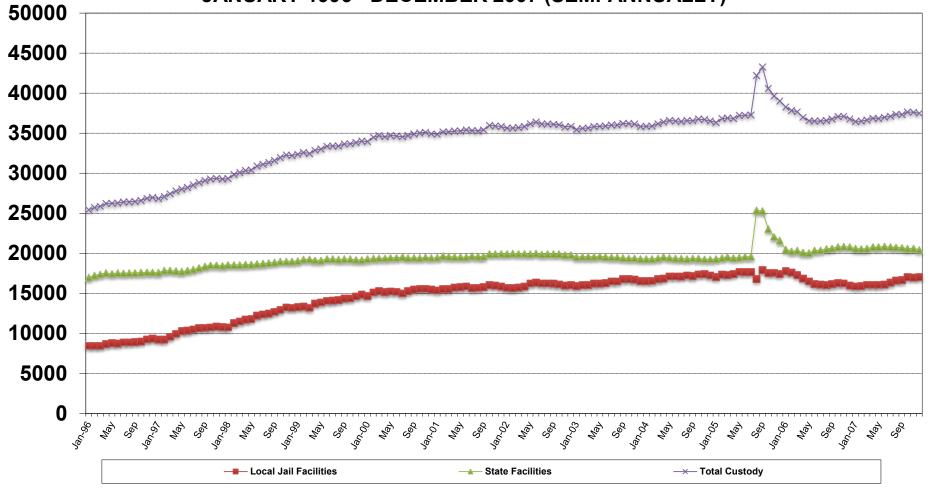

#### **POPULATION TRENDS**

RAW DATA (1989-PRESENT) (9 PAGES)

POPULATION TRENDS (2 CHARTS)

WEEKLY CENSUS (STATE FACILITY COUNTS)