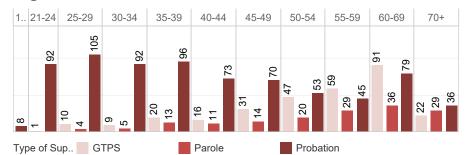

on

Corrections July 31, 2023

> **Population Count** 1,457



Toggle between Sentence Length and Ti.. Time Served

#### **Time Served**

|       | GTPS  | Parole | Probation |
|-------|-------|--------|-----------|
| 0-5   | 61.8% | 69.6%  | 93.7%     |
| 6-10  | 21.9% | 23.6%  | 3.6%      |
| 11-15 | 11.1% | 2.5%   | 1.1%      |
| 16+   | 5.2%  | 4.3%   | 1.6%      |

Longest Sentence or Most Serio.. Most Serious

### **Crime Category** by Most Serious

|            | GTPS  | Parole | Proba |
|------------|-------|--------|-------|
| Violent    | 79.7% | 73.3%  | 16.6% |
| Drug       | 2.3%  | 1.2%   | 0.9%  |
| Property   | 3.9%  |        | 0.5%  |
| All Others | 14.1% | 25.5%  | 82.0% |

Select to See the Current Age or Age at Admission Breakout Age at Admission

### Age at Admission



| Tier One |                      |  |                   |      |           |      |         |      |      |             |      |         |      |      | Tier Two  |      |      |           |      |      |           |      |      |         |      |          |      |      |      |         | Other |      |            |      |      |                      |      |      |      |     |  |
|----------|----------------------|--|-------------------|------|-----------|------|---------|------|------|-------------|------|---------|------|------|-----------|------|------|-----------|------|------|-----------|------|------|---------|------|----------|------|------|------|---------|-------|------|------------|------|------|----------------------|------|------|------|-----|--|
|          | CADDO