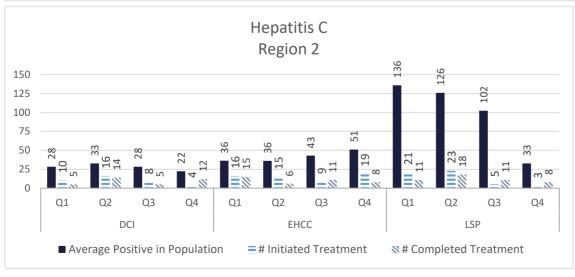

#### **DIVISION OF MEDICAL AND MENTAL HEALTH**

MEDICAL AND MENTAL HEALTH STATISTICAL PROFILE