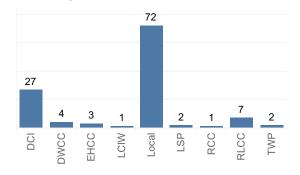

#### **RECIDIVISM**

PERCENT RETURN

TOTAL POPULATION

LOCAL FACILITIES TRANSITIONAL WORK PROGRAMS **BLUE WALTERS** PAROLE BOARD RELEASES SEX OFFENDERS **EDUCATION TOTAL FEMALE** PROBATION AND PAROLE COMPLETIONS BY CRIME TYPE BY OFFENDER CLASS BY AGE **INCARCERATION ADMISSIONS/RELEASES** ADMISSION AND RELEASE COMPARISON SUMMARY OF ADMISSIONS (8 PAGES) SUMMARY OF RELEASES (8 PAGES) ADMISSION AND RELEASE CY COMPARISON (NET CHANGES) ADMISSION AND RELEASE FY COMPARISON (NET CHANGES) ADMISSIONS PER PARISH OF CONVICTION RELEASES PER PARISH OF CONVICTION