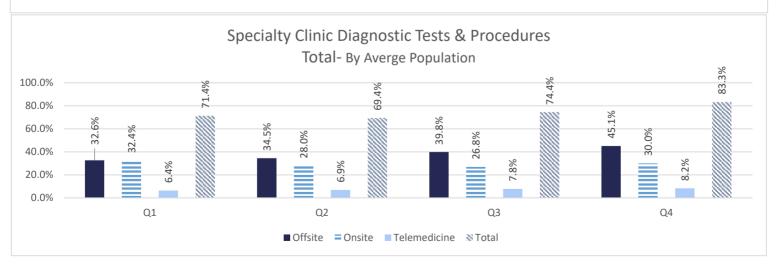

#### **DIVISION OF MEDICAL AND MENTAL HEALTH**

MEDICAL AND MENTAL HEALTH STATISTICAL PROFILE