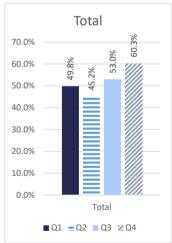

h             | 6,499.05  |
|   | St Tammany Parish          | 5,569.85  |
|   | Lincoln Parish             | 5,040.88  |
|   | St Charles Parish          | 2,972.50  |
|   | Webster Parish             | 2,157.30  |
|   | Plaquemine Parish          | 1,275.00  |
| i | Allen Parish               | 1,217.59  |
|   | Jefferson Davis Parish     | 288.13    |
|   | Winn Parish                | 151.64    |
|   |                            | 702,576   |
| 1 |                            |           |

# Sex Offender Panel and Video Court Quarterly Summary FY 22/23 - Quarter 4

### Offender Transport

The following comparison represents transport activity comparing across quarters and units. ALC and WNC are no longer included as of August 2016. September 2017 forward will again include ALC.















## Sex Offender Assessment Panel







The number confirmed by court is 40 with 1 Child Sex predator being declined in Terrebonne Parish and 1 Child Sex predator being declined in EBR Parish .

CSP- Child Sex Predator

**SVP- Sexual Violent Predator** 

DNM- Does Not Meet Criteria

## Pending Court Action

The pending represents the number of cases <u>pending</u> court action by parish of conviction. The various courts have been sent a copy of the panel's findings and are in various stages of the confirmation process.

| PARISH           | No. Referred | Incarcerated | GTPS | Full Term |
|------------------|--------------|--------------|------|-----------|
| Acadia           | 1            | 1            | 0    | 0         |
| Ascension        | 4            | 1            | 0