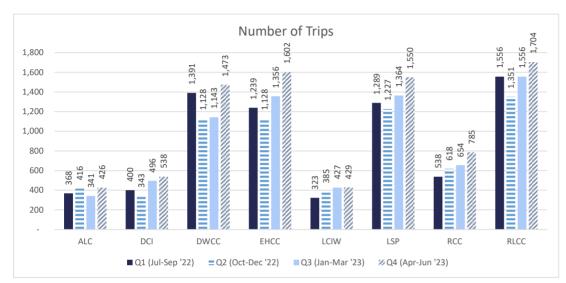

#### **OFFICE OF OFFENDER REENTRY**

REENTRY DEMOGRAPHIC

**EDUCATION DEMOGRAPHIC** 