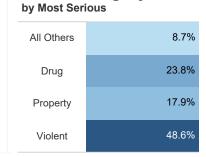

*Population Count** 



1,527

Toggle between Sentence Length and Time Served Sentence Length

Longest Sentence or Most Seriou.. Longest Sentence

Black 39.8%

Select to See the Current Age or Age at Admission..

Current Age

72

#### **Sentence Length**



#### Crime Category by Longest Sentence



#### **Current Age**

White

59.9%



#### **Parish of Commitment**





### Female Population pt. 2

Louisiana Dept. of Corrections June 30, 2023

**Population Count** 

1,527





#### Gender



Select to See Special Population Habitual

#### **Habitual Flags**



**Toggle between Sentence Length and Time Served**Time Served

#### Longest Sentence or Most Seriou.. Most Serious

Select to See the Current Age or Age at Admission..

Age at Admission

#### **Time Served**



#### Crime Category



#### Age at Admission



#### **Parish of Commitment**





### **State Population**

Louisiana Dept. of Corrections June 30, 2023

**Population Count** 

13,125







Black 69.3% Select to See Special Population Sex Offenders

Sex Offenders Flags



**Toggle between Sentence Length and Time Served** Sentence Length

Longest Sentence or Most Seriou..
Longest Sentence

Select to See the Current Age or Age at Admission..

Current Age

#### **Sentence Length**



#### **Current Age**

White

30.2%



#### **Parish of Commitment**





### State Population pt. 2

Louisiana Dept. of Corrections June 30, 2023

Population Count 13,125

State vs Local



Gender



Select to See Special Population Habitual

#### **Habitual Flags**



Toggle between Sentence Length and Time Served Time Served

Lo