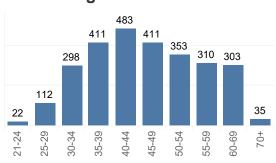

#### **RECIDIVISM**

PERCENT RETURN

TOTAL POPULATION

LOCAL FACILITIES TRANSITIONAL WORK PROGRAMS **BLUE WALTERS** PAROLE BOARD RELEASES SEX OFFENDERS **EDUCATION TOTAL FEMALE** PROBATION AND PAROLE COMPLETIONS BY CRIME TYPE BY OFFENDER CLASS BY AGE **INCARCERATION ADMISSIONS/RELEASES** ADMISSION AND RELEASE COMPARISON SUMMARY OF ADMISSIONS (8 PAGES) SUMMARY OF RELEASES (8 PAGES) ADMISSION AND RELEASE CY COMPARISON (NET CHANGES) ADMISSION AND RELEASE FY COMPARISON (NET CHANGES) ADMISSIONS PER PARISH OF CONVICTION RELEASES PER PARISH OF CONVICTION