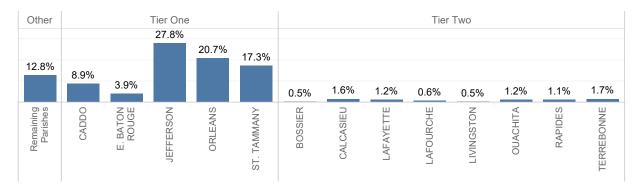

See Special Population Habitual

## **Habitual Flags**



**Toggle between Sentence Length and Time Served**Sentence Length

Longest Sentence or Most Seriou.. Longest Sentence

Select to See the Current Age or Age at Admission..
Current Age

## **Sentence Length**



## **Crime Category**



#### **Current Age**



#### **Parish of Commitment**





# Habitual Offender Population pt. 2

Louisiana Dept. of Corrections June 30, 2023

**Population Count** 

2,738







Select to See Special Population Habitual

## **Habitual Flags**



Toggle between Sentence Length and Time Served Time Served

Longest Sentence or Most Seriou..

Most Serious

Select to See the Current Age or Age at Admission..

Age at Admission

#### **Time Served**



#### Age at Admission



#### **Parish of Commitment**





## **RECIDIVISM IN ADULT CORRECTIONS** (PERCENT RETURN)

June 19, 2023

RECIDIVISM: RETURN TO CUSTODY FOLLOWING CONVICTION FOR A NEW FELONY OR TECHNICAL REVOCATION OF SUPERVISION AFTER HAVING BEEN RELEASED FROM INCARCERATION THROUGH COMPLETED SENTENCE, RELEASED ON PAROLE, CONDITIONAL RELEASE, OR SPLIT PROBATION SENTENCE. OFFENDERS RELEASED TO A DETAINER, RELEASED IN ERROR, DECEASED, OR TRANSFERRED TO ANOTHER JURISDICTION ARE NOT INCLUDED. AN OFFENDER MAY BE RELEASED MULTIPLE TIMES BUT IS ONLY COUNTED ONCE PER RELEASE YEAR.

#### OFFENDERS ARE TRACKED FOR A PERIOD OF TIME FROM DATE OF RELEASE BASED ON THE YEAR OF RETURN:

1st Year Returns: 12 months 2nd Year Returns: 24 months 3rd Year Returns: 36 months 4th Year Returns: 48 months 5th Year Returns: 60 months

| RELEASE YR.: