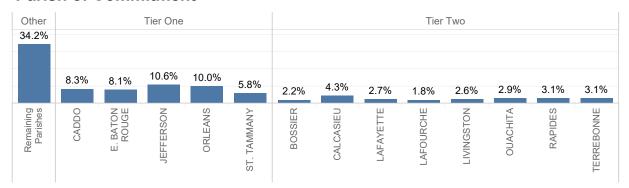

#### **RECIDIVISM**

PERCENT RETURN

TOTAL POPULATION

LOCAL FACILITIES TRANSITIONAL WORK PROGRAMS **BLUE WALTERS** PAROLE BOARD RELEASES SEX OFFENDERS **EDUCATION TOTAL FEMALE** PROBATION AND PAROLE COMPLETIONS BY CRIME TYPE BY OFFENDER CLASS BY AGE **INCARCERATION ADMISSIONS/RELEASES** ADMISSION AND RELEASE COMPARISON SUMMARY OF ADMISSIONS (8 PAGES) SUMMARY OF RELEASES (8 PAGES) ADMISSION AND RELEASE CY COMPARISON (NET CHANGES) ADMISSION AND RELEASE FY COMPARISON (NET CHANGES) ADMISSIONS PER PARISH OF CONVICTION RELEASES PER PARISH OF CONVICTION