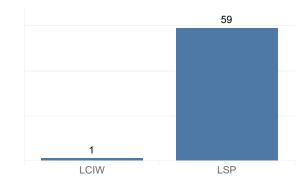

#### **RECIDIVISM**

PERCENT RETURN

TOTAL POPULATION

LOCAL FACILITIES TRANSITIONAL WORK PROGRAMS **BLUE WALTERS** PAROLE BOARD RELEASES SEX OFFENDERS **EDUCATION TOTAL FEMALE** PROBATION AND PAROLE COMPLETIONS BY CRIME TYPE BY OFFENDER CLASS BY AGE **INCARCERATION ADMISSIONS/RELEASES** ADMISSION AND RELEASE COMPARISON SUMMARY OF ADMISSIONS (8 PAGES) SUMMARY OF RELEASES (8 PAGES) ADMISSION AND RELEASE CY COMPARISON (NET CHANGES) ADMISSION AND RELEASE FY COMPARISON (NET CHANGES) ADMISSIONS PER PARISH OF CONVICTION RELEASES PER PARISH OF CONVICTION