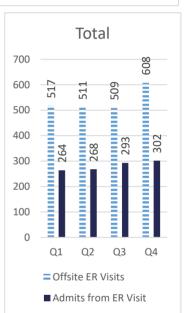

#### **RECIDIVISM**

PERCENT RETURN

TOTAL POPULATION

LOCAL FACILITIES TRANSITIONAL WORK PROGRAMS **BLUE WALTERS** PAROLE BOARD RELEASES SEX OFFENDERS **EDUCATION TOTAL FEMALE** PROBATION AND PAROLE COMPLETIONS BY CRIME TYPE BY OFFENDER CLASS BY AGE **INCARCERATION ADMISSIONS/RELEASES** ADMISSION AND RELEASE COMPARISON SUMMARY OF ADMISSIONS (8 PAGES) SUMMARY OF RELEASES (8 PAGES) ADMISSION AND RELEASE CY COMPARISON (NET CHANGES) ADMISSION AND RELEASE FY COMPARISON (NET CHANGES) ADMISSIONS PER PARISH OF CONVICTION RELEASES PER PARISH OF CONVICTION