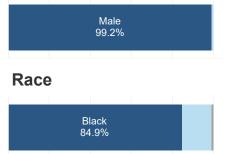

est Sentence or Most Seriou.. Longest Sentence

Select to See the Current Age or Age at Admission.. Current Age

#### **Sentence Length**





#### **Current Age**



#### **Parish of Commitment**





### Youth Population

Louisiana Dept. of Corrections June 30, 2023

Population Count 119





#### Gender



Select to See Special Population Sex Offenders

### Sex Offenders Flags



**Toggle between Sentence Length and Time Served**Sentence Length

Longest Sentence or Most Seriou.. Longest Sentence Select to See the Current Age or Age at Admission..
Current Age

#### **Sentence Length**



### Crime Category by Longest Sentence



#### **Current Age**



#### **Parish of Commitment**





### Youth Population pt. 2

Louisiana Dept. of Corrections June 30, 2023

Population Count 119









Toggle between Sentence Length and Time Served Time Served

Longest Sentence or Most Seriou..

Most Serious

Select to See the Current Age or Age at Admission..
Current Age

**Habitual Flags** 

#### **Time Served**



#### **Current Age**



#### **Parish of Commitment**





### Over 50 Population

Louisiana Dept. of Corrections June 30, 2023

Population Count

6,955





Male Sex Offenders



2,258

Select to See Special Population

Sex Offenders

**Flags** 

**Toggle between Sentence Length and Time Served**Sentence Length

Longest Sentence or Most Seriou..
Longest Sentence

Select to See the Current Age or Age at Admission..
Current Age

#### **Sentence Length**



#### **Current Age**



#### **Parish of Commitment**





### Over 50 Population pt. 2

35.4%

Louisiana Dept. of Corr