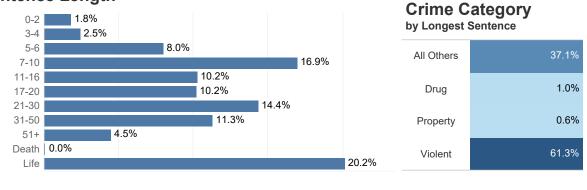

#### **DEMOGRAPHICS**

CORRECTIONAL POPULATION

MALE AND FEMALE CORRECTIONAL POPULATION

OFFENDERS HOUSED IN STATE V LOCAL FACILITIES

OFFENDERS IN TRANSITIONAL WORK PROGRAMS

**DEATH ROW** 

**LIFERS** 

YOUTHFUL OFFENDERS