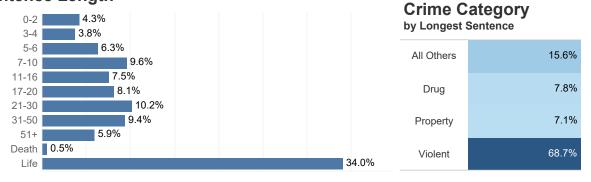

#### **DEMOGRAPHICS**

CORRECTIONAL POPULATION

MALE AND FEMALE CORRECTIONAL POPULATION

OFFENDERS HOUSED IN STATE V LOCAL FACILITIES

OFFENDERS IN TRANSITIONAL WORK PROGRAMS

**DEATH ROW** 

**LIFERS** 

YOUTHFUL OFFENDERS

**GERIATRIC POPULATION** 

**FEMALE OFFENDERS** 

SEX OFFENDERS

HABITUAL OFFENDERS