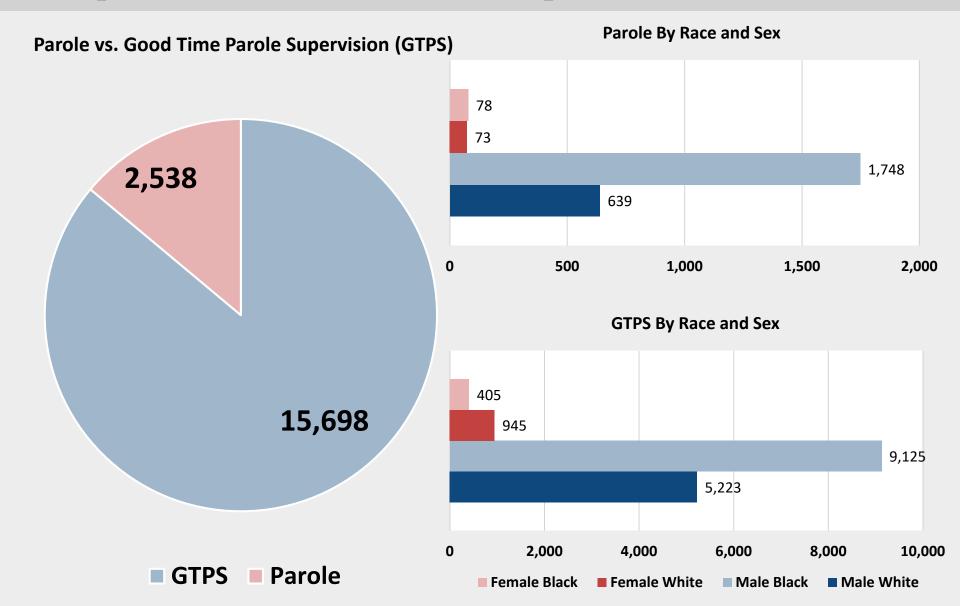

gramming

Medical Assisted Treatment

Evaluations

After Care Plan Specialize Parole Agents Transitional Work Program

Vocational Training Literacy Programming Adult Basic Education High School
Diploma
Equivalency





While many of the offenders who appear before a parole panel have been exposed to DOC certified treatment and rehabilitative programs, some still have not received programming that addresses their reasons for incarceration. The Board's support staff reviews offender records prior to parole hearings to identify offenders who may have special needs. The ultimate goal in these situations would be to place the offender in appropriate programming at a facility close to their post-release residence plan so they can maintain and strengthen family ties.

# **Supervision Snapshot**



# **Supervision Snapshot**





#### **Revocations by Supervision Type**



Revocation Hearing Outcomes or other actions ordered In Lieu of Revocation (ILR) such as Substance Abuse Treatment (SAB) or participation in Transitional Work Program (TWP).

Revocation by Supervision Type shows a decrease in revocations as the use of alternatives to incarceration have increased. These alternatives include administrative sanctions that the parole officer can put in place.

Average number of offenders under jurisdiction of the Board by type of supervision. Parole supervision reflects discretionary releases by the Committee on Parole. Good time supervision reflects mandatory releases via diminution of sentence.

#### Average Number of Offenders by Supervision Types



## Victim & Survivor Services