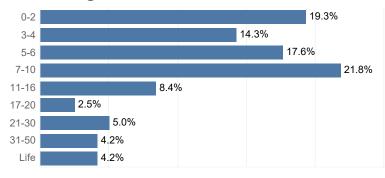

Parish of Commitment**





### **Death Row Population**

Louisiana Dept. of **Corrections** June 30, 2023

**Population Count** 60



Toggle between Sentence Length and Time Served Sentence Length



Longest Sentence or Most Seriou.. Longest Sentence

Select to See the Current Age or Age at Admission.. Current Age

#### **Sentence Length**





#### **Current Age**



#### **Parish of Commitment**





### Youth Population

Louisiana Dept. of Corrections June 30, 2023

Population Count 119





#### Gender



Select to See Special Population Sex Offenders

### Sex Offenders Flags



**Toggle between Sentence Length and Time Served**Sentence Length

Longest Sentence or Most Seriou.. Longest Sentence Select to See the Current Age or Age at Admission..
Current Age

#### **Sentence Length**



### Crime Category by Longest Sentence



#### **Current Age**



#### **Parish of Commitment**





### Youth Population pt. 2

Louisiana Dept. of Corrections June 30, 2023

Population Count 119









Toggle between Sentence Length and Time Served Time Served

Longest Sentence or Most Seriou..

Most Serious

Select to See the Current Age or Age at Admission..
Current Age

**Habitual Flags** 

#### **Time Served**



#### **Current Age**



#### **Parish of Commitment**





### Over 50 Population

Louisiana Dept. of Corrections June 30, 2023

Population Count

6,955





Male Sex Offenders



2,258

Select to See Special Population

Sex Offenders

**Flags** 

**Toggle between Sentence Length and Time Served**Sentence Length

Longest Sentence or Most Seriou..
Longest Sentence

Select