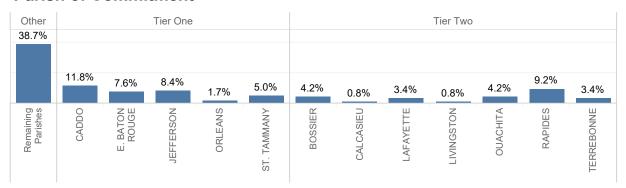

0, 2023

**Population Count** 60



Toggle between Sentence Length and Time Served Sentence Length



Longest Sentence or Most Seriou.. Longest Sentence

Select to See the Current Age or Age at Admission.. Current Age

#### **Sentence Length**





#### **Current Age**



#### **Parish of Commitment**





### Youth Population

Louisiana Dept. of Corrections June 30, 2023

Population Count 119





#### Gender



Select to See Special Population Sex Offenders

### Sex Offenders Flags



**Toggle between Sentence Length and Time Served**Sentence Length

Longest Sentence or Most Seriou.. Longest Sentence Select to See the Current Age or Age at Admission..
Current Age

#### **Sentence Length**



### Crime Category by Longest Sentence



#### **Current Age**



#### **Parish of Commitment**





### Youth Population pt. 2

Louisiana Dept. of Corrections June 30, 2023

Population Count 119









Toggle between Sentence Length and Time Served Time Served

Longest Sentence or Most Seriou..

Most Serious

Select to See the Current Age or Age at Admission..
Current Age

**Habitual Flags** 

#### **Time Served**



#### **Current Age**



#### **Parish of Commitment**





### Over 50 Population

Louisiana Dept. of Corrections June 30, 2023

Population Count

6,955





Male Sex Offenders



2,258

Select to See Special Population

Sex Offenders

**Flags** 

**Toggle between Sentence Length and Time Served**Sentence Length

Longest Sentence or Most Seriou..
Longest Sentence

Select to See the Current Age or Age at Admission..
Current Age

#### **Sentence Length**



#### **Curren