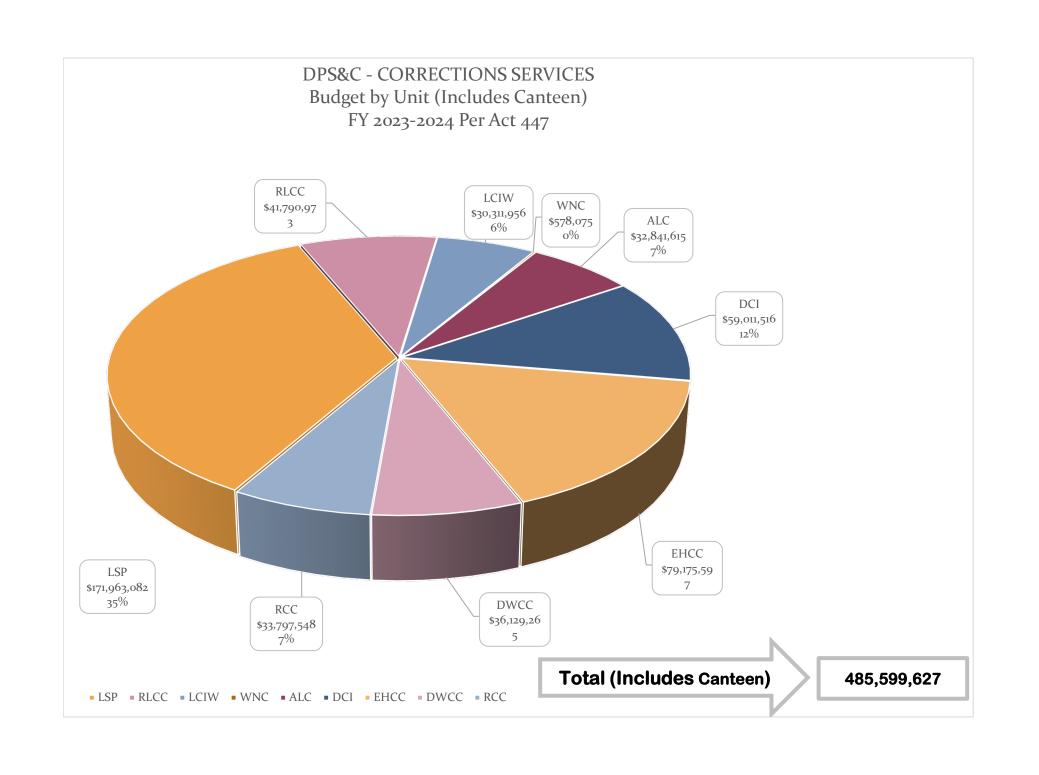

#### **BUDGETARY & FINANCE**

STATE FACILITIES

**BUDGET BREAKDOWNS (7 GRAPHS)** 