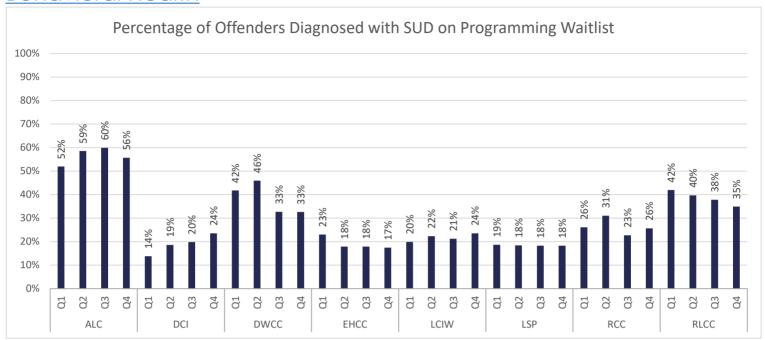

#### **DIVISION OF MEDICAL AND MENTAL HEALTH**

MEDICAL AND MENTAL HEALTH STATISTICAL PROFILE