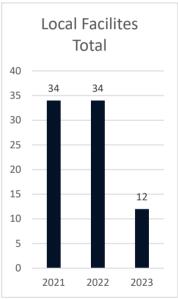

| 1.2% | %6.0    | %9.0 | 2.3% | 0.5%      | 0.2% | 1.9% | 1.3%      | 0.1% | 1.6% | 0.7%      | 0.3% | 1.8% | 0.5%    | 0.1% | 1.2%     | 0.3% | 1.6% | 0.5% | 0.1%    | 1.5%  | 0.5% | 0.1%       | %6.0 | 0.4% | 0.2%                 | 2.4% | 7.9% | 2.0% | 21. |  |

## **Department of Medical and Mental Health**

July 2022 - June 2023

Q1 (July-Sept. 2022)

Q2 (Oct.-Dec. 2022)

Q3 (Jan.-March 2023)

Q4 (April- June 2023)

## Healthcare Basic Report I















### Healthcare Basic Report I

ALC

DCI

**DWCC** 





EHCC

Q4 Q1

LCIW

Q2

LSP

Q3 Q4 Q1

Q3

RLCC

RCC

## Healthcare Basic Report II









## Specialty Clinic Diagnostic Tests & Procedures







### Chronic Disease











### Communicable Disease











## **Behavioral Health**











#### **Deaths**









# Louisiana Department of Public Safety and Corrections Office of Offender Reentry

#### **REAP I**





<sup>\*\*</sup> Does not include local level offenders

## Louisiana Department of Public Safety and Corrections

#### Office of Offender Reentry

#### **REAP II**





| Releases by Region   |           |           |         |               |         |           |           |                       |                       |  |
|----------------------|-----------|-----------|---------|---------------|---------|-----------|-----------|-----------------------|-----------------------|--|
|                      | Northwest | Northeast | Central | South Central | Capital | Southeast | Southwest | East Florida Parishes | West Florida Parishes |  |
| Q2 (Oct- Dec 2020)   | 38        | 16