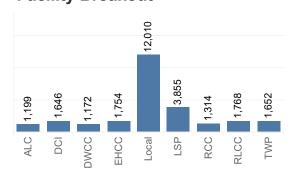

#### **BUDGETARY & FINANCE**

STATE FACILITIES

**BUDGET BREAKDOWNS (7 GRAPHS)** 