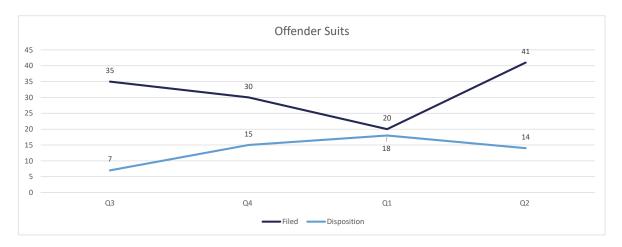

| 0  | 9   | 0  | 24  | 0  | 18  | 0  | 89   | 0   |
| Webster          | 3   | 2  | 0   | 0  | 2   | 0  | 3   | 1  | 8    | 3   |
| West Baton Rouge | 4   | 0  | 8   | 0  | 1   | 0  | 6   | 0  | 19   | 0   |
| West Carroll     | 0   | 0  | 0   | 0  | 0   | 0  | 1   | 0  | 1    | 0   |
| W. Feliciana     | 0   | 0  | 2   | 1  | 0   | 0  | 1   | 0  | 3    | 1   |
| Winn             | 0   | 0  | 0   | 0  | 0   | 0  | 0   | 0  | 0    | 0   |
| Vets Affairs     | 0   | 0  | 0   | 0  | 0   | 0  | 0   | 0  | 0    | 0   |
| Federal          | 7   | 2  | 14  | 3  | 17  | 6  | 12  | 3  | 50   | 14  |
| oos              | 5   | 1  | 8   | 0  | 9   | 0  | 2   | 0  | 24   | 1   |
| GRAND TOTALS     | 483 | 46 | 326 | 20 | 388 | 33 | 340 | 20 | 1537 | 119 |

# Legal Services 2023



### <u>Suits</u>





## Probation and Parole Population

Louisiana Dept. of Corrections July 31, 2023

Population Count 44,344



**Toggle between Sentence Length and Ti..** Sentence Length

### **Sentence Length**

|       | GTPS  | Parole | Probation |
|-------|-------|--------|-----------|
| 0-2   | 18.0% | 1.9%   | 28.7%     |
| 3-4   | 15.3% | 1.1%   | 54.7%     |
| 5     | 15.1% | 1.3%   | 10.8%     |
| 6-10  | 29.0% | 5.6%   | 2.5%      |
| 11-20 | 14.8% | 15.5%  | 0.2%      |
| 21-50 | 7.1%  | 27.0%  | 0.1%      |
| 51+   | 0.5%  | 17.1%  | 0.0%      |
| Life  |       | 10.7%  | 0.0%      |
| Other | 0.2%  | 19.7%  | 2.9%      |

Longest Sentence or Most Serio.. Longest Sentence

# Crime Category by Longest Sentence

|           | GTPS  | Parole | Proba |
|-----------|-------|--------|-------|
| Vi