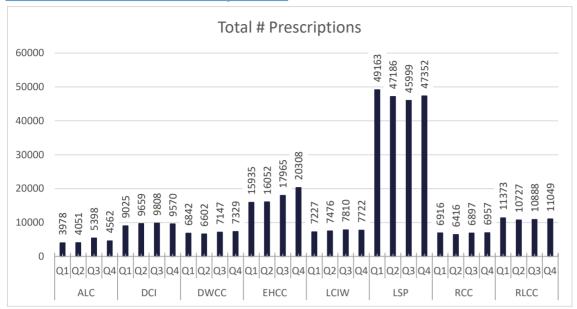

#### **DIVISION OF MEDICAL AND MENTAL HEALTH**

MEDICAL AND MENTAL HEALTH STATISTICAL PROFILE