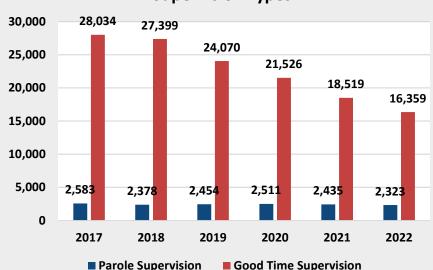

#### **RECIDIVISM**

PERCENT RETURN

TOTAL POPULATION

LOCAL FACILITIES TRANSITIONAL WORK PROGRAMS **BLUE WALTERS** PAROLE BOARD RELEASES SEX OFFENDERS **EDUCATION TOTAL FEMALE** PROBATION AND PAROLE COMPLETIONS BY CRIME TYPE BY OFFENDER CLASS BY AGE **INCARCERATION ADMISSIONS/RELEASES** ADMISSION AND RELEASE COMPARISON SUMMARY OF ADMISSIONS (8 PAGES) SUMMARY OF RELEASES (8 PAGES) ADMISSION AND RELEASE CY COMPARISON (NET CHANGES) ADMISSION AND RELEASE FY COMPARISON (NET CHANGES) ADMISSIONS PER PARISH OF CONVICTION RELEASES PER PARISH OF CONVICTION