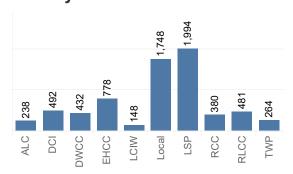

#### **DEMOGRAPHICS**

CORRECTIONAL POPULATION

MALE AND FEMALE CORRECTIONAL POPULATION

OFFENDERS HOUSED IN STATE V LOCAL FACILITIES

OFFENDERS IN TRANSITIONAL WORK PROGRAMS

**DEATH ROW** 

**LIFERS** 

YOUTHFUL OFFENDERS

**GERIATRIC POPULATION** 

**FEMALE OFFENDERS** 

SEX OFFENDERS

HABITUAL OFFENDERS