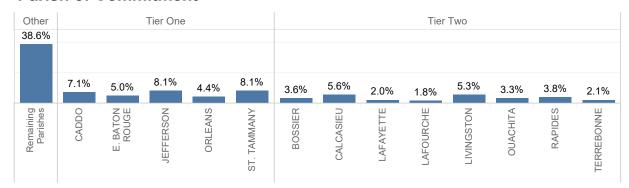

#### **RECIDIVISM**

PERCENT RETURN

TOTAL POPULATION

LOCAL FACILITIES TRANSITIONAL WORK PROGRAMS **BLUE WALTERS** PAROLE BOARD RELEASES SEX OFFENDERS **EDUCATION TOTAL FEMALE** PROBATION AND PAROLE COMPLETIONS BY CRIME TYPE BY OFFENDER CLASS BY AGE **INCARCERATION ADMISSIONS/RELEASES** ADMISSION AND RELEASE COMPARISON SUMMARY OF ADMISSIONS (8 PAGES) SUMMARY OF RELEASES (8 PAGES) ADMISSION AND RELEASE CY COMPARISON (NET CHANGES) ADMISSION AND RELEASE FY COMPARISON (NET CHANGES) ADMISSIONS PER PARISH OF CONVICTION RELEASES PER PARISH OF CONVICTION