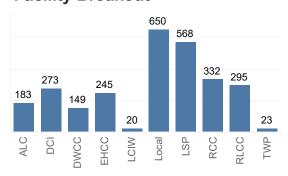

#### **DEMOGRAPHICS**

CORRECTIONAL POPULATION

MALE AND FEMALE CORRECTIONAL POPULATION

OFFENDERS HOUSED IN STATE V LOCAL FACILITIES

OFFENDERS IN TRANSITIONAL WORK PROGRAMS

**DEATH ROW** 

**LIFERS** 

YOUTHFUL OFFENDERS

**GERIATRIC POPULATION** 

**FEMALE OFFENDERS** 

SEX OFFENDERS

HABITUAL OFFENDERS

#### **RECIDIVISM**

PERCENT RETURN

TOTAL POPULATION

LOCAL FACILITIES TRANSITIONAL WORK PROGRAMS **BLUE WALTERS** PAROLE BOARD RELEASES SEX OFFENDERS **EDUCATION TOTAL FEMALE** PROBATION AND PAROLE COMPLETIONS BY CRIME TYPE BY OFFENDER CLASS BY AGE **INCARCERATION ADMISSIONS/RELEASES** ADMISSION AND RELEASE COMPARISON SUMMARY OF ADMISSIONS (8 PAGES) SUMMARY OF RELEASES (8 PAGES) ADMISSION AND RELEASE CY COMPARISON (NET CHANGES) ADMISSION AND RELEASE FY COMPARISON (NET CHANGES) ADMISSIONS PER PARISH OF CONVICTION RELEASES PER PARISH OF CONVICTION