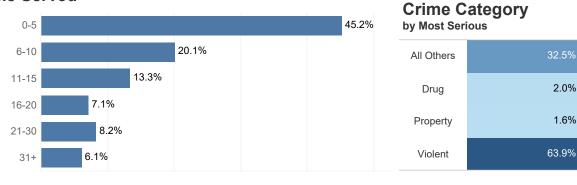

#### **RECIDIVISM**

PERCENT RETURN

TOTAL POPULATION

LOCAL FACILITIES TRANSITIONAL WORK PROGRAMS **BLUE WALTERS** PAROLE BOARD RELEASES SEX OFFENDERS **EDUCATION TOTAL FEMALE** PROBATION AND PAROLE COMPLETIONS BY CRIME TYPE BY OFFENDER CLASS BY AGE **INCARCERATION ADMISSIONS/RELEASES** ADMISSION AND RELEASE COMPARISON SUMMARY OF ADMISSIONS (8 PAGES) SUMMARY OF RELEASES (8 PAGES) ADMISSION AND RELEASE CY COMPARISON (NET CHANGES) ADMISSION AND RELEASE FY COMPARISON (NET CHANGES) ADMISSIONS PER PARISH OF CONVICTION RELEASES PER PARISH OF CONVICTION