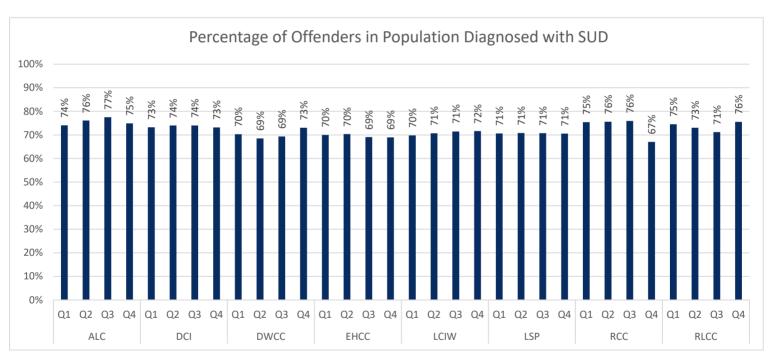

#### **DIVISION OF MEDICAL AND MENTAL HEALTH**

MEDICAL AND MENTAL HEALTH STATISTICAL PROFILE