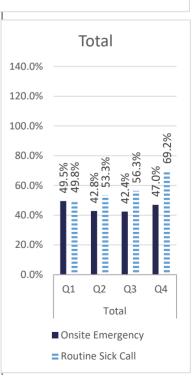

|      |           |      |      |           |      |      |         |      |          |      |      |      |         |       |      |            |      |      |                      |      |      |      | 2%  |  |
|          | 1.0%<br>0.8%<br>1.5% |  | 2.7%              | 0.5% | 4.6%      | 1.1% | 0.5%    | 1.7% | 3.0% | 1.0%        | 1.2% | %6.0    | %9.0 | 2.3% | 0.5%      | 0.2% | 1.9% | 1.3%      | 0.1% | 1.6% | 0.7%      | 0.3% | 1.8% | 0.5%    | 0.1% | 1.2%     | 0.3% | 1.6% | 0.5% | 0.1%    | 1.5%  | 0.5% | 0.1%       | %6.0 | 0.4% | 0.2%                 | 2.4% | 7.9% | 2.0% | 21. |  |

## **Department of Medical and Mental Health**

July 2022 - June 2023

Q1 (July-Sept. 2022)

Q2 (Oct.-Dec. 2022)

Q3 (Jan.-March 2023)

Q4 (April- June 2023)

## Healthcare Basic Report I















### Healthcare Basic Report I

ALC

DCI

**DWCC** 





EHCC

Q4 Q1

LCIW

Q2

LSP

Q3 Q4 Q1

Q3

RLCC

RCC

## Healthcare Basic Report II









## Specialty Clinic Diagnostic Tests & Procedures







### Chronic Disease











### Communicable Disease











## **Behavioral Health**











#### **Deaths**









# Louisiana Department of Public Safety and Corrections Office of Offender Reentry

#### **REAP I**





<sup>\*\*</sup> Does not include local level offenders

## Louisiana Department of Public Safety and Corrections

#### Office of Offender Reentry

#### **REAP II**





| Releases by Region   |           |           |         |               |         |           |           |                       |                       |  |
|----------------------