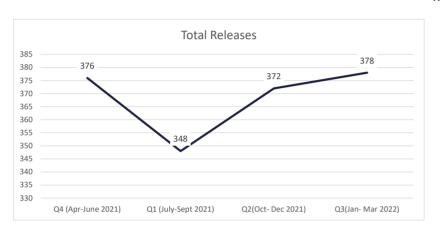

epartment of Medical and Mental Health**

July 2022 - June 2023

Q1 (July-Sept. 2022)

Q2 (Oct.-Dec. 2022)

Q3 (Jan.-March 2023)

Q4 (April- June 2023)

## Healthcare Basic Report I















### Healthcare Basic Report I

ALC

DCI

**DWCC** 





EHCC

Q4 Q1

LCIW

Q2

LSP

Q3 Q4 Q1

Q3

RLCC

RCC

## Healthcare Basic Report II









## Specialty Clinic Diagnostic Tests & Procedures







### Chronic Disease











### Communicable Disease











## **Behavioral Health**











#### **Deaths**









# Louisiana Department of Public Safety and Corrections Office of Offender Reentry

#### **REAP I**





<sup>\*\*</sup> Does not include local level offenders

## Louisiana Department of Public Safety and Corrections

#### Office of Offender Reentry

#### **REAP II**





| Releases by Region   |           |           |         |               |         |           |           |                       |                       |  |
|----------------------|-----------|-----------|---------|---------------|---------|-----------|-----------|-----------------------|-----------------------|--|
|                      | Northwest | Northeast | Central | South Central | Capital | Southeast | Southwest | East Florida Parishes | West Florida Parishes |  |
| Q2 (Oct- Dec 2020)   | 38        | 16        | 18      | 16            | 47      | 147       | 24        | 37                    | 16                    |  |
| Q3 (Jan- Mar 2021)   | 18        | 23        | 13      | 15            | 23      | 112       | 18        | 26                    | 13                    |