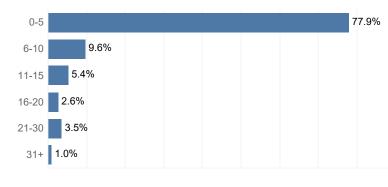

ctions June 30, 2023

**Population Count** 



1,527

Toggle between Sentence Length and Time Served Sentence Length

Longest Sentence or Most Seriou.. Longest Sentence

Black 39.8%

Select to See the Current Age or Age at Admission..

Current Age

72

#### **Sentence Length**



#### Crime Category by Longest Sentence



#### **Current Age**

White

59.9%



#### **Parish of Commitment**





### Female Population pt. 2

Louisiana Dept. of Corrections June 30, 2023

**Population Count** 

1,527





#### Gender



Select to See Special Population Habitual

#### **Habitual Flags**



**Toggle between Sentence Length and Time Served**Time Served

#### Longest Sentence or Most Seriou.. Most Serious

Select to See the Current Age or Age at Admission..

Age at Admission

#### **Time Served**



#### Crime Category



#### Age at Admission



#### **Parish of Commitment**





### **State Population**

Louisiana Dept. of Corrections June 30, 2023

**Population Count** 

13,125







Black 69.3% Select to See Special Population Sex Offenders

Sex Offenders Flags



**Toggle between Sentence Length and Time Served** Sentence Length

Longest Sentence or Most Seriou..
Longest Sentence

Select to See the Current Age or Age at Admission..

Current Age

#### **Sentence Length**



#### **Current Age**

White

30.2%



#### **Parish of Commitment**





### State Population pt. 2

Louisiana Dept. of Corrections June 30, 2023

Population Count 13,125

State vs Local



Gender



Select to See Special Population Habitual

#### **Habitual Flags**



Toggle between Sentence Length and Time