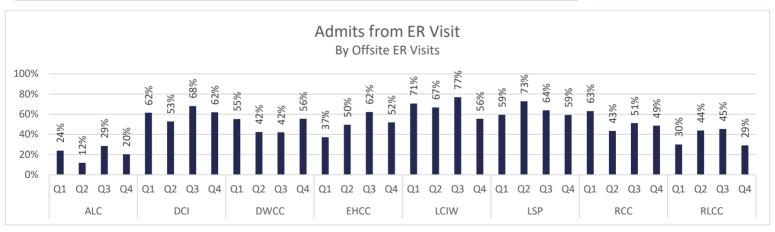

#### **RECIDIVISM**

PERCENT RETURN

TOTAL POPULATION

LOCAL FACILITIES TRANSITIONAL WORK PROGRAMS **BLUE WALTERS** PAROLE BOARD RELEASES SEX OFFENDERS **EDUCATION TOTAL FEMALE** PROBATION AND PAROLE COMPLETIONS BY CRIME TYPE BY OFFENDER CLASS BY AGE **INCARCERATION ADMISSIONS/RELEASES** ADMISSION AND RELEASE COMPARISON SUMMARY OF ADMISSIONS (8 PAGES) SUMMARY OF RELEASES (8 PAGES) ADMISSION AND RELEASE CY COMPARISON (NET CHANGES) ADMISSION AND RELEASE FY COMPARISON (NET CHANGES) ADMISSIONS PER PARISH OF CONVICTION RELEASES PER PARISH OF CONVICTION