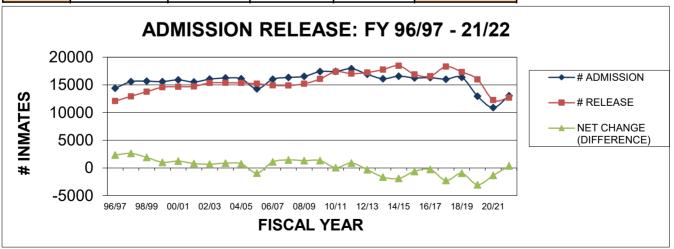

#### **POPULATION TRENDS**

RAW DATA (1989-PRESENT) (9 PAGES)

POPULATION TRENDS (2 CHARTS)

WEEKLY CENSUS (STATE FACILITY COUNTS)

#### **RECIDIVISM**

PERCENT RETURN

TOTAL POPULATION

LOCAL FACILITIES TRANSITIONAL WORK PROGRAMS **BLUE WALTERS** PAROLE BOARD RELEASES SEX OFFENDERS **EDUCATION TOTAL FEMALE** PROBATION AND PAROLE COMPLETIONS BY CRIME TYPE BY OFFENDER CLASS BY AGE **INCARCERATION ADMISSIONS/RELEASES** ADMISSION AND RELEASE COMPARISON SUMMARY OF ADMISSIONS (8 PAGES) SUMMARY OF RELEASES (8 PAGES) ADMISSION AND RELEASE CY COMPARISON (NET CHANGES) ADMISSION AND RELEASE FY COMPARISON (NET CHANGES) ADMISSIONS PER PARISH OF CONVICTION RELEASES PER PARISH OF CONVICTION