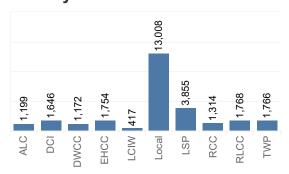

#### **RECIDIVISM**

PERCENT RETURN

TOTAL POPULATION

LOCAL FACILITIES TRANSITIONAL WORK PROGRAMS **BLUE WALTERS** PAROLE BOARD RELEASES SEX OFFENDERS **EDUCATION TOTAL FEMALE** PROBATION AND PAROLE COMPLETIONS BY CRIME TYPE BY OFFENDER CLASS BY AGE **INCARCERATION ADMISSIONS/RELEASES** ADMISSION AND RELEASE COMPARISON SUMMARY OF ADMISSIONS (8 PAGES) SUMMARY OF RELEASES (8 PAGES) ADMISSION AND RELEASE CY COMPARISON (NET CHANGES) ADMISSION AND RELEASE FY COMPARISON (NET CHANGES) ADMISSIONS PER PARISH OF CONVICTION RELEASES PER PARISH OF CONVICTION