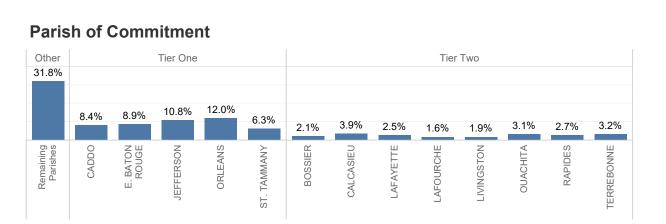

#### **RECIDIVISM**

PERCENT RETURN

TOTAL POPULATION

LOCAL FACILITIES TRANSITIONAL WORK PROGRAMS **BLUE WALTERS** PAROLE BOARD RELEASES SEX OFFENDERS **EDUCATION TOTAL FEMALE** PROBATION AND PAROLE COMPLETIONS BY CRIME TYPE BY OFFENDER CLASS BY AGE **INCARCERATION ADMISSIONS/RELEASES** ADMISSION AND RELEASE COMPARISON SUMMARY OF ADMISSIONS (8 PAGES) SUMMARY OF RELEASES (8 PAGES) ADMISSION AND RELEASE CY COMPARISON (NET CHANGES) ADMISSION AND RELEASE FY COMPARISON (NET CHANGES) ADMISSIONS PER PARISH OF CONVICTION RELEASES PER PARISH OF CONVICTION