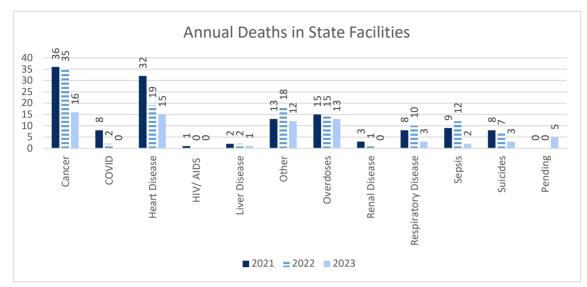

#### **DIVISION OF MEDICAL AND MENTAL HEALTH**

MEDICAL AND MENTAL HEALTH STATISTICAL PROFILE