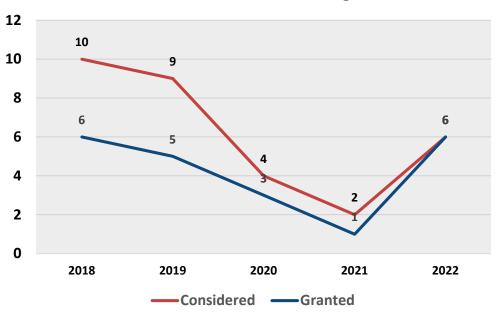

y offender serving a sentence for a conviction of first-degree murder.

#### **Coming to a Decision**

The Committee on Parole considers the offender's crime and criminal history, length of time served in custody, institutional conduct, whether the offender represents a low risk to himself or society, as well as an assessment of the offender's condition. In the assessment of risk, emphasis is given to the medical condition and how this relates to the overall risk to society. Medical Parole is not available to any offender serving a sentence for a conviction of first or second-degree murder. If the offender's condition improves such that he is no longer eligible for medical parole, the medical parole may be revoked and the offender returned to custody.

#### **Medical Treatment Furlough**



#### **Medical Parole**



# **Special Populations**

Over the past few years the Legislature has provided relief for certain incarcerated populations. The Board continues to work with DPS&C to provide meaningful opportunities at parole as legislatively required. Below is the grant rate for these populations since passage of legislation.

#### 2017 Regular Session

Act 277 Juvenile Lifers – 67% Grant Rate
Act 280 Parole Eligibility for 2<sup>nd</sup> Degree Murder After Serving 40 Years – 61% Grant Rate

#### 2020 Regular Session

Act 99 Parole Eligibility for Juveniles w/o Life After Serving 25 Years – 70% Grant Rate

#### 2021 Regular Session

Act 122 20 Years Served and Over the Age of 45 – 48% Grant Rate

\*All Parole Hearings Since 2017 - 49% Grant Rate





# **Risk Factors & Progr