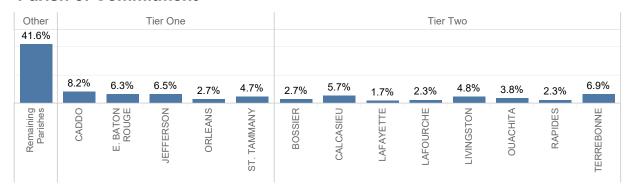

#### **RECIDIVISM**

PERCENT RETURN

TOTAL POPULATION

LOCAL FACILITIES TRANSITIONAL WORK PROGRAMS **BLUE WALTERS** PAROLE BOARD RELEASES SEX OFFENDERS **EDUCATION TOTAL FEMALE** PROBATION AND PAROLE COMPLETIONS BY CRIME TYPE BY OFFENDER CLASS BY AGE **INCARCERATION ADMISSIONS/RELEASES** ADMISSION AND RELEASE COMPARISON SUMMARY OF ADMISSIONS (8 PAGES) SUMMARY OF RELEASES (8 PAGES) ADMISSION AND RELEASE CY COMPARISON (NET CHANGES) ADMISSION AND RELEASE FY COMPARISON (NET CHANGES) ADMISSIONS PER PARISH OF CONVICTION RELEASES PER PARISH OF CONVICTION