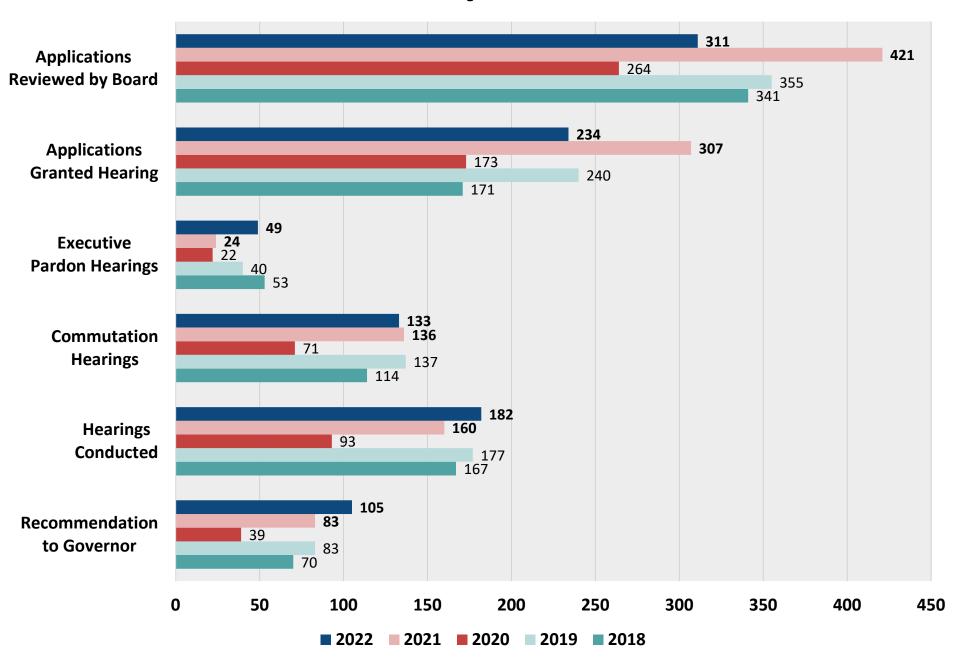

#### **BOARD OF PARDONS & COMMITTEE ON PAROLE**

PARDON-PAROLE ANNUAL REPORT

CRIME VICTIMS SERVICES BUREAU