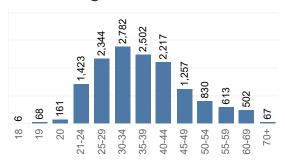

#### **RECIDIVISM**

PERCENT RETURN

TOTAL POPULATION

LOCAL FACILITIES TRANSITIONAL WORK PROGRAMS **BLUE WALTERS** PAROLE BOARD RELEASES SEX OFFENDERS **EDUCATION TOTAL FEMALE** PROBATION AND PAROLE COMPLETIONS BY CRIME TYPE BY OFFENDER CLASS BY AGE **INCARCERATION ADMISSIONS/RELEASES** ADMISSION AND RELEASE COMPARISON SUMMARY OF ADMISSIONS (8 PAGES) SUMMARY OF RELEASES (8 PAGES) ADMISSION AND RELEASE CY COMPARISON (NET CHANGES) ADMISSION AND RELEASE FY COMPARISON (NET CHANGES) ADMISSIONS PER PARISH OF CONVICTION RELEASES PER PARISH OF CONVICTION