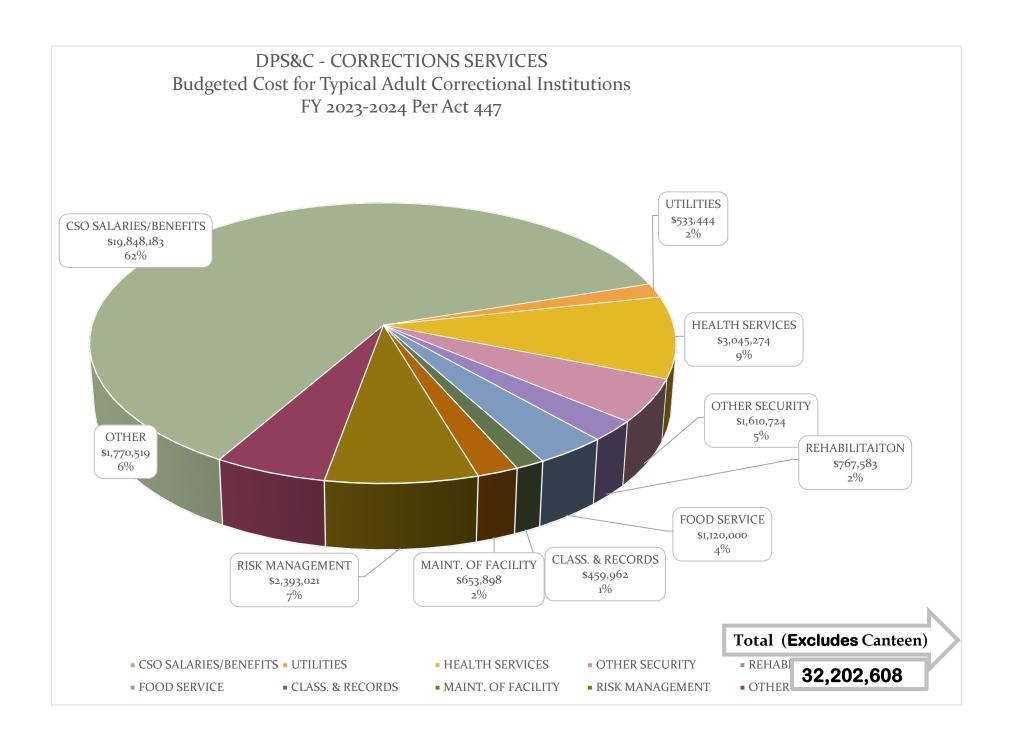

#### **BUDGET AND COST DATA SUMMARY** FY 2024 ACT 447 (EXCLUDING CANTEEN & RODEO)

| Jul | v 1. | . 2023 |
|-----|------|--------|
|-----|------|--------|

| July 1, 2023                                       |                                       |               |                                       |                                       |           |            | BUDGETED  | BUDGETED           |                                       |
|----------------------------------------------------|---------------------------------------|---------------|---------------------------------------|---------------------------------------|-----------|------------|-----------|--------------------|---------------------------------------|
| • •                                                | 2022-2023                             | 2023-2024     |                                       |                                       |           |            | AVG. # OF | <b>OPERATIONAL</b> |                                       |
|                                                    | FINAL                                 | ACT 447       | DIFFERENCE                            | STAFF                                 | STAFF     | DIFFERENCE | OFFENDERS | BED CAPACITY       | <b>/</b>                              |
| BUDGET UNIT                                        | BUDGET                                | 7/1/2023      | BUDGET                                | 2022-2023                             | 2023-2024 | STAFF      | 2023-2024 | 2023-2024          |                                       |
| CORRECTIONS ADMINISTRATION                         | \$115,496,491                         | \$80,739,776  | (\$34,756,715)                        | 235                                   | 235       | 0          | N/A       | N/A                |                                       |
| CORRECTIONS ADMINI. NON-PRIMARY MEDICAL CARE       | \$35,369,285                          | \$31,466,325  | (\$3,902,960)                         | 0                                     | 0         | 0          | N/A       | N/A                |                                       |
| TOTAL ADULT INSTITUTIONS                           | \$504,773,540                         | \$462,608,572 | (\$42,164,968)                        | 3,860                                 | 3,860     | 0          | 15,166    | 15,166             |                                       |
| PROBATION AND PAROLE                               | \$95,924,873                          | \$96,777,769  | \$852,896                             | 753                                   | 753       | 0          | 63,000    | 63,000             |                                       |
| LOCAL HOUSING OF STATE ADULT OFFENDERS             | \$176,266,136                         | \$186,516,136 | <b>1</b> \$10,250,000                 | N/A                                   | N/A       | 0          | 14,669    | 14,669             |                                       |
| TOTAL CORRECTIONS                                  | \$927,830,325                         | \$858,108,578 | (\$69,721,747)                        | <b>4</b> 4,848                        | 4,848     | 0          | 92,835    | 92,835             |                                       |
| ADULT INSTITUTIONS:                                |                                       |               |                                       |                                       |           |            |           |                    | TOTAL COST<br>PER OFFENDER<br>PER DAY |
| LA. STATE PENITENTIARY                             | \$164,934,468                         | \$161,387,067 | (\$3,547,401)                         | 1,276                                 | 1,253     | (23)       | 4,967     | 4,967              | \$88.78                               |
| RAYMOND LABORDE CORRECTIONAL CENTER                | \$40,691,323                          | \$39,855,359  | (\$835,964)                           | 328                                   | 351       | 23         | 1,808     | 1,808              | \$60.23                               |
| LA. CORR. INSTITUTE FOR WOMEN                      | \$32,349,469                          | \$28.741.973  | (\$3,607,496)                         | 261                                   | 261       | 0          | 604       | 604                | \$130.02                              |
| WINN CORRECTIONAL CENTER                           | \$581,925                             | \$578,075     | (\$3,850)                             | N/A                                   | N/A       | 0          | 0         | 0                  | #DIV/0!                               |
| ALLEN CORRECTIONAL CENTER                          | \$32,423,313                          | \$31,223,570  | (\$1,199,743)                         | 290                                   | 290       | 0          | 1.474     | 1,474              | \$57.88                               |
| DIXON CORRECTIONAL INSTITUTE                       | \$64.035.694                          | \$57,034,530  | (\$7,001,164)                         | 458                                   | 458       | 0          | 1,800     | 1,800              | \$86.57                               |
| ELAYN HUNT CORRECTIONAL CENTER                     | \$93,839,898                          | \$77,122,774  | (\$16,717,124)                        | 632                                   | 632       | 0          | 1,975     | 1,975              | \$106.69                              |
| DAVID WADE CORRECTIONAL CENTER                     | \$39,804,992                          | \$34,462,616  | (\$5,342,376)                         | 322                                   | 322       | 0          | 1,224     | 1,224              | \$76.93                               |
| B. B. "SIXTY" RAYBURN CORRECTIONAL CENTER          | \$36.112.458                          | \$32,202,608  | (\$3,909,850)                         | 293                                   | 293       | 0          | 1,314     | 1,314              | \$66.96                               |
| TOTAL STATE ADULT INSTITUTIONS                     | \$504,773,540                         | \$462,608,572 | (\$42,164,968)                        | 3,860                                 | 3,860     | 0          | 15,166    | 15,166             | \$83.34                               |
|                                                    | · · · · · · · · · · · · · · · · · · · |               | , , , , , , , , , , , , , , , , , , , | · · · · · · · · · · · · · · · · · · · |           |            | •         |                    | ·                                     |
| LOCAL HOUSING OF ADULT OFFENDERS                   | \$130,768,681                         | \$140,513,681 | \$9,745,000                           | N/A                                   | N/A       | N/A        | 12,678    | 12,678             | \$30.28                               |
| TRANSITIONAL WORK PROGRAMS                         | \$12,186,673                          | \$12,876,673  | \$690,000                             | N/A                                   | N/A       | N/A        | 1,991     | 1,991              | \$17.67                               |
| RE-ENTRY SERVICES                                  | <b>3</b> \$6,834,992                  | \$6,649,992   | (\$185,000)                           | N/A                                   | N/A       | N/A        |           |                    |                                       |
| CRIMINAL JUSTICE REINVESTMENT INITIATIVE           | \$26,475,790                          | \$26,475,790  | \$0                                   | N/A                                   | N/A       | N/A        |           |                    |                                       |
| TOTAL LOCAL HOUSING OF STATE ADULT OFFENDERS       | \$176,266,136                         | \$186,516,136 | \$10,250,000                          |                                       |           |            |           |                    |                                       |
| GRAND TOTAL                                        | \$681,039,676                         | \$649,124,708 | (\$31,914,968)                        | 3,860                                 | 3,860     | 0          | 29,835    | 29,835             | \$56.41                               |
| CORRECTIONS ADMINI. NON-PRIMARY MEDICAL CARE       | \$35,369,285                          | \$31,466,325  | (\$3,902,960)                         |                                       |           |            | 29,835    | 29,835             |                                       |
| GRAND TOTAL INCLUDING NON-PRIMARY MEDICAL CARE     | \$716,408,961                         | \$680,591,033 | (\$35,817,928)                        |                                       |           |            | 29,835    | 29,835             | \$59.29                               |
|                                                    |                                       |               |                                       |                                       |           |            |           |                    |                                       |
| ADULT PROBATION & PAROLE: TOTAL PROBATION & PAROLE | \$95,924,873                          | \$96,777,769  | \$852,896                             | 753                                   | 753       | 0          | 63,000    | 63,000             | \$4.20                                |
| TOTAL I ROBATION & FAROLE                          | Ψ00,024,070                           | ψου,τττ,του   | Ψ002,000                              | 700                                   | 700       |            | 00,000    | 00,000             | Ψ4.20                                 |
| CORRECTIONS ADMINISTRATION:                        |                                       |               |                                       |                                       |           |            |           |                    |                                       |
| OFFICE OF THE SECRETARY                            | \$4,962,190                           | \$5,033,272   | \$71,082                              | 32                                    | 32        | 0          |           |                    |                                       |
| MANAGEMENT AND FINANCE                             | \$92,859,793                          | \$57,279,883  | (\$35,579,910)                        | 75                                    | 75        | 0          |           |                    |                                       |
| ADULT SERVICES                                     | <i>5</i> \$51,505,866                 | \$48,454,634  | (\$3,051,232)                         | 111                                   | 111       | 0          |           |                    |                                       |
| BOARD OF PARDONS & PAROLE                          | \$1,537,927                           | \$1,438,312   | (\$99,615)                            | 17                                    | 17        | 0          |           |                    |                                       |
| TOTAL CORRECTIONS ADMIN.                           | \$150,865,776                         | \$112,206,101 | (\$38,659,675)                        | 235                                   | 235       | 0          |           |                    |                                       |