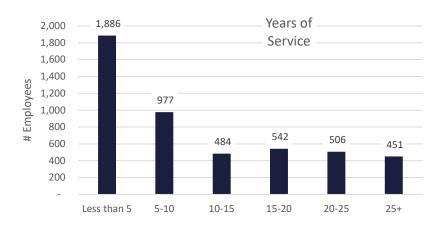

### Teresa Davis Human Resources Director

FACT SHEET December 31, 2023

This document represents a demographic snapshot of the 4,846 employees at the La. Dept. of Public Safety and Corrections on December 31, 2023