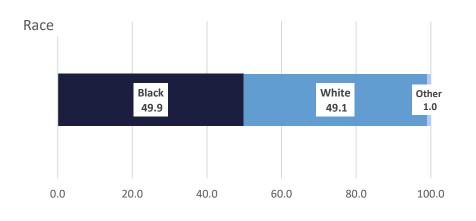

### Teresa Davis Human Resources Director

FACT SHEET December 31, 2023

This document represents a demographic snapshot of the 4,846 employees at the La. Dept. of Public Safety and Corrections on December 31, 2023