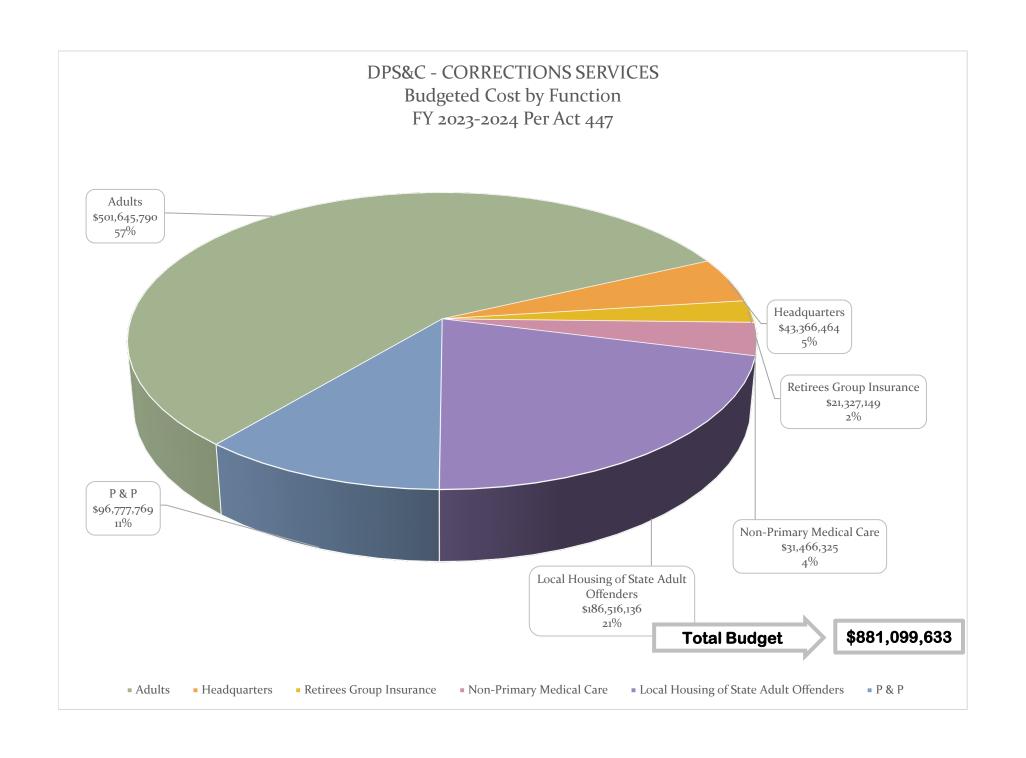

#### **BUDGET AND COST DATA SUMMARY** FY 2024 ACT 447 (EXCLUDING CANTEEN & RODEO)

| Jul | v 1. | . 2023 |
|-----|------|--------|
|-----|------|--------|

| July 1, 2023                                       |                                       |               |                                       |                                       |           |            | BUDGETED  | BUDGETED           |                                       |
|----------------------------------------------------|---------------------------------------|---------------|---------------------------------------|---------------------------------------|-----------|------------|-----------|--------------------|---------------------------------------|
| • •                                                | 2022-2023                             | 2023-2024     |                                       |                                       |           |            | AVG. # OF | <b>OPERATIONAL</b> |                                       |
|                                                    | FINAL                                 | ACT 447       | DIFFERENCE                            | STAFF                                 | STAFF     | DIFFERENCE | OFFENDERS | BED CAPACITY       | <b>/</b>                              |
| BUDGET UNIT                                        | BUDGET                                | 7/1/2023      | BUDGET                                | 2022-2023                             | 2023-2024 | STAFF      | 2023-2024 | 2023-2024          |                                       |
| CORRECTIONS ADMINISTRATION                         | \$115,496,491                         | \$80,739,776  | (\$34,756,715)                        | 235                                   | 235       | 0          | N/A       | N/A                |                                       |
| CORRECTIONS ADMINI. NON-PRIMARY MEDICAL CARE       | \$35,369,285                          | \$31,466,325  | (\$3,902,960)                         | 0                                     | 0         | 0          | N/A       | N/A                |                                       |
| TOTAL ADULT INSTITUTIONS                           | \$504,773,540                         | \$462,608,572 | (\$42,164,968)                        | 3,860                                 | 3,860     | 0          | 15,166    | 15,166             |                                       |
| PROBATION AND PAROLE                               | \$95,924,873                          | \$96,777,769  | \$852,896                             | 753                                   | 753       | 0          | 63,000    | 63,000             |                                       |
| LOCAL HOUSING OF STATE ADULT OFFENDERS             | \$176,266,136                         | \$186,516,136 | <b>1</b> \$10,250,000                 | N/A                                   | N/A       | 0          | 14,669    | 14,669             |                                       |
| TOTAL CORRECTIONS                                  | \$927,830,325                         | \$858,108,578 | (\$69,721,747)                        | <b>4</b> 4,848                        | 4,848     | 0          | 92,835    | 92,835             |                                       |
| ADULT INSTITUTIONS:                                |                                       |               |                                       |                                       |           |            |           |                    | TOTAL COST<br>PER OFFENDER<br>PER DAY |
| LA. STATE PENITENTIARY                             | \$164,934,468                         | \$161,387,067 | (\$3,547,401)                         | 1,276                                 | 1,253     | (23)       | 4,967     | 4,967              | \$88.78                               |
| RAYMOND LABORDE CORRECTIONAL CENTER                | \$40,691,323                          | \$39,855,359  | (\$835,964)                           | 328                                   | 351       | 23         | 1,808     | 1,808              | \$60.23                               |
| LA. CORR. INSTITUTE FOR WOMEN                      | \$32,349,469                          | \$28.741.973  | (\$3,607,496)                         | 261                                   | 261       | 0          | 604       | 604                | \$130.02                              |
| WINN CORRECTIONAL CENTER                           | \$581,925                             | \$578,075     | (\$3,850)                             | N/A                                   | N/A       | 0          | 0         | 0                  | #DIV/0!                               |
| ALLEN CORRECTIONAL CENTER                          | \$32,423,313                          | \$31,223,570  | (\$1,199,743)                         | 290                                   | 290       | 0          | 1.474     | 1,474              | \$57.88                               |
| DIXON CORRECTIONAL INSTITUTE                       | \$64.035.694                          | \$57,034,530  | (\$7,001,164)                         | 458                                   | 458       | 0          | 1,800     | 1,800              | \$86.57                               |
| ELAYN HUNT CORRECTIONAL CENTER                     | \$93,839,898                          | \$77,122,774  | (\$16,717,124)                        | 632                                   | 632       | 0          | 1,975     | 1,975              | \$106.69                              |
| DAVID WADE CORRECTIONAL CENTER                     | \$39,804,992                          | \$34,462,616  | (\$5,342,376)                         | 322                                   | 322       | 0          | 1,224     | 1,224              | \$76.93                               |
| B. B. "SIXTY" RAYBURN CORRECTIONAL CENTER          | \$36.112.458                          | \$32,202,608  | (\$3,909,850)                         | 293                                   | 293       | 0          | 1,314     | 1,314              | \$66.96                               |
| TOTAL STATE ADULT INSTITUTIONS                     | \$504,773,540                         | \$462,608,572 | (\$42,164,968)                        | 3,860                                 | 3,860     | 0          | 15,166    | 15,166             | \$83.34                               |
|                                                    | · · · · · · · · · · · · · · · · · · · |               | , , , , , , , , , , , , , , , , , , , | · · · · · · · · · · · · · · · · · · · |           |            | •         |                    | ·                                     |
| LOCAL HOUSING OF ADULT OFFENDERS                   | \$130,768,681                         | \$140,513,681 | \$9,745,000                           | N/A                                   | N/A       | N/A        | 12,678    | 12,678             | \$30.28                               |
| TRANSITIONAL WORK PROGRAMS                         | \$12,186,673                          | \$12,876,673  | \$690,000                             | N/A                                   | N/A       | N/A        | 1,991     | 1,991              | \$17.67                               |
| RE-ENTRY SERVICES                                  | <b>3</b> \$6,834,992                  | \$6,649,992   | (\$185,000)                           | N/A                                   | N/A       | N/A        |           |                    |                                       |
| CRIMINAL JUSTICE REINVESTMENT INITIATIVE           | \$26,475,790                          | \$26,475,790  | \$0                                   | N/A                                   | N/A       | N/A        |           |                    |                                       |
| TOTAL LOCAL HOUSING OF STATE ADULT OFFENDERS       | \$176,266,136                         | \$186,516,136 | \$10,250,000                          |                                       |           |            |           |                    |                                       |
| GRAND TOTAL                                        | \$681,039,676                         | \$649,124,708 | (\$31,914,968)                        | 3,860                                 | 3,860     | 0          | 29,835    | 29,835             | \$56.41                               |
| CORRECTIONS ADMINI. NON-PRIMARY MEDICAL CARE       | \$35,369,285                          | \$31,466,325  | (\$3,902,960)                         |                                       |           |            | 29,835    | 29,835             |                                       |
| GRAND TOTAL INCLUDING NON-PRIMARY MEDICAL CARE     | \$716,408,961                         | \$680,591,033 | (\$35,817,928)                        |                                       |           |            | 29,835    | 29,835             | \$59.29                               |
|                                                    |                                       |               |                                       |                                       |           |            |           |                    |                                       |
| ADULT PROBATION & PAROLE: TOTAL PROBATION & PAROLE | \$95,924,873                          | \$96,777,769  | \$852,896                             | 753                                   | 753       | 0          | 63,000    | 63,000             | \$4.20                                |
| TOTAL I ROBATION & FAROLE                          | Ψ00,024,070                           | ψου,τττ,του   | Ψ002,000                              | 700                                   | 700       |            | 00,000    | 00,000             | Ψ4.20                                 |
| CORRECTIONS ADMINISTRATION:                        |                                       |               |                                       |                                       |           |            |           |                    |                                       |
| OFFICE OF THE SECRETARY                            | \$4,962,190                           | \$5,033,272   | \$71,082                              | 32                                    | 32        | 0          |           |                    |                                       |
| MANAGEMENT AND FINANCE                             | \$92,859,793                          | \$57,279,883  | (\$35,579,910)                        | 75                                    | 75        | 0          |           |                    |                                       |
| ADULT SERVICES                                     | <i>5</i> \$51,505,866                 | \$48,454,634  | (\$3,051,232)                         | 111                                   | 111       | 0          |           |                    |                                       |
| BOARD OF PARDONS & PAROLE                          | \$1,537,927                           | \$1,438,312   | (\$99,615)                            | 17                                    | 17        | 0          |           |                    |                                       |
| TOTAL CORRECTIONS ADMIN.                           | \$150,865,776                         | \$112,206,101 | (\$38,659,675)                        | 235                                   | 235       | 0          |           |                    |                                       |