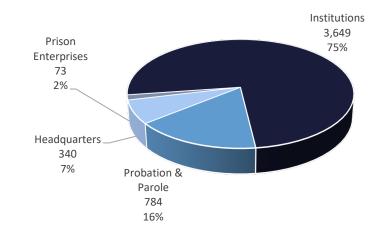

### Teresa Davis Human Resources Director

FACT SHEET December 31, 2023

This document represents a demographic snapshot of the 4,846 employees at the La. Dept. of Public Safety and Corrections on December 31, 2023