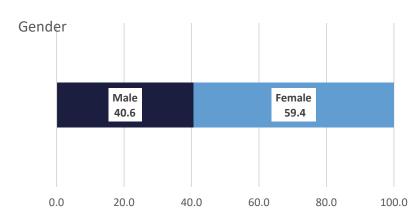

### Teresa Davis Human Resources Director

FACT SHEET December 31, 2023

This document represents a demographic snapshot of the 4,846 employees at the La. Dept. of Public Safety and Corrections on December 31, 2023