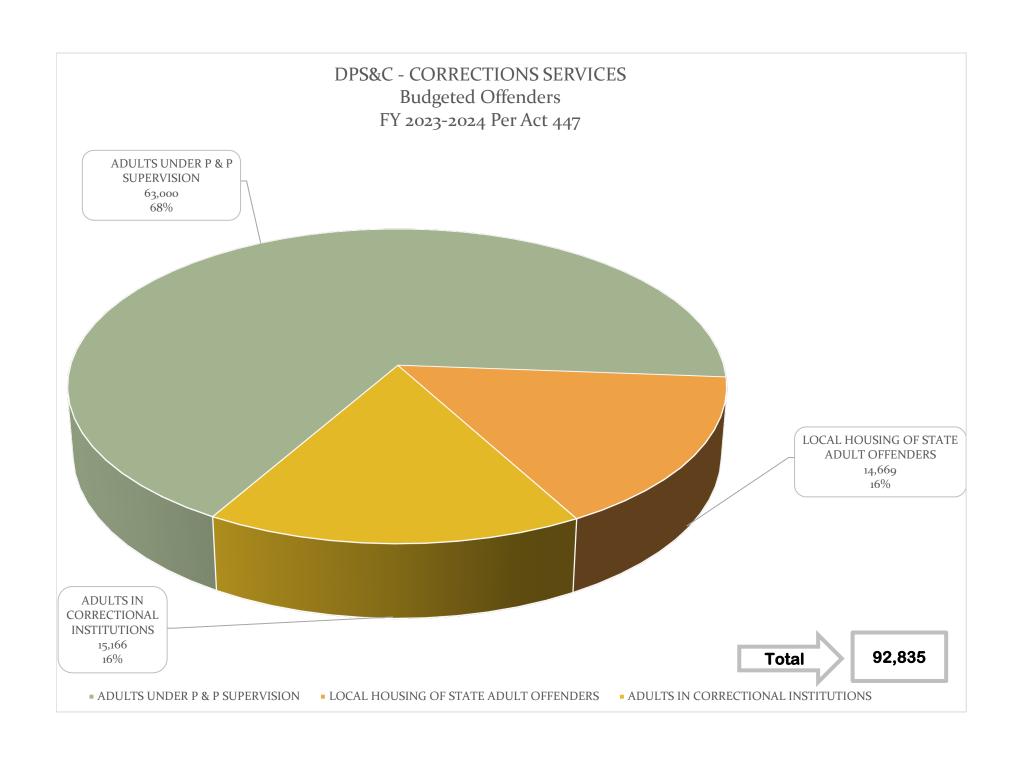

#### **BUDGET AND COST DATA SUMMARY** FY 2024 ACT 447 (EXCLUDING CANTEEN & RODEO)

| Jul | v 1. | . 2023 |
|-----|------|--------|
|-----|------|--------|

| July 1, 2023                                       |                                       |               |                                       |                                       |           |            | BUDGETED  | BUDGETED           |                                       |
|----------------------------------------------------|---------------------------------------|---------------|---------------------------------------|---------------------------------------|-----------|------------|-----------|--------------------|---------------------------------------|
| • •                                                | 2022-2023                             | 2023-2024     |                                       |                                       |           |            | AVG. # OF | <b>OPERATIONAL</b> |                                       |
|                                                    | FINAL                                 | ACT 447       | DIFFERENCE                            | STAFF                                 | STAFF     | DIFFERENCE | OFFENDERS | BED CAPACITY       | <b>/</b>                              |
| BUDGET UNIT                                        | BUDGET                                | 7/1/2023      | BUDGET                                | 2022-2023                             | 2023-2024 | STAFF      | 2023-2024 | 2023-2024          |                                       |
| CORRECTIONS ADMINISTRATION                         | \$115,496,491                         | \$80,739,776  | (\$34,756,715)                        | 235                                   | 235       | 0          | N/A       | N/A                |                                       |
| CORRECTIONS ADMINI. NON-PRIMARY MEDICAL CARE       | \$35,369,285                          | \$31,466,325  | (\$3,902,960)                         | 0                                     | 0         | 0          | N/A       | N/A                |                                       |
| TOTAL ADULT INSTITUTIONS                           | \$504,773,540                         | \$462,608,572 | (\$42,164,968)                        | 3,860                                 | 3,860     | 0          | 15,166    | 15,166             |                                       |
| PROBATION AND PAROLE                               | \$95,924,873                          | \$96,777,769  | \$852,896                             | 753                                   | 753       | 0          | 63,000    | 63,000             |                                       |
| LOCAL HOUSING OF STATE ADULT OFFENDERS             | \$176,266,136                         | \$186,516,136 | <b>1</b> \$10,250,000                 | N/A                                   | N/A       | 0          | 14,669    | 14,669             |                                       |
| TOTAL CORRECTIONS                                  | \$927,830,325                         | \$858,108,578 | (\$69,721,747)                        | <b>4</b> 4,848                        | 4,848     | 0          | 92,835    | 92,835             |                                       |
| ADULT INSTITUTIONS:                                |                                       |               |                                       |                                       |           |            |           |                    | TOTAL COST<br>PER OFFENDER<br>PER DAY |
| LA. STATE PENITENTIARY                             | \$164,934,468                         | \$161,387,067 | (\$3,547,401)                         | 1,276                                 | 1,253     | (23)       | 4,967     | 4,967              | \$88.78                               |
| RAYMOND LABORDE CORRECTIONAL CENTER                | \$40,691,323                          | \$39,855,359  | (\$835,964)                           | 328                                   | 351       | 23         | 1,808     | 1,808              | \$60.23                               |
| LA. CORR. INSTITUTE FOR WOMEN                      | \$32,349,469                          | \$28.741.973  | (\$3,607,496)                         | 261                                   | 261       | 0          | 604       | 604                | \$130.02                              |
| WINN CORRECTIONAL CENTER                           | \$581,925                             | \$578,075     | (\$3,850)                             | N/A                                   | N/A       | 0          | 0         | 0                  | #DIV/0!                               |
| ALLEN CORRECTIONAL CENTER                          | \$32,423,313                          | \$31,223,570  | (\$1,199,743)                         | 290                                   | 290       | 0          | 1.474     | 1,474              | \$57.88                               |
| DIXON CORRECTIONAL INSTITUTE                       | \$64.035.694                          | \$57,034,530  | (\$7,001,164)                         | 458                                   | 458       | 0          | 1,800     | 1,800              | \$86.57                               |
| ELAYN HUNT CORRECTIONAL CENTER                     | \$93,839,898                          | \$77,122,774  | (\$16,717,124)                        | 632                                   | 632       | 0          | 1,975     | 1,975              | \$106.69                              |
| DAVID WADE CORRECTIONAL CENTER                     | \$39,804,992                          | \$34,462,616  | (\$5,342,376)                         | 322                                   | 322       | 0          | 1,224     | 1,224              | \$76.93                               |
| B. B. "SIXTY" RAYBURN CORRECTIONAL CENTER          | \$36.112.458                          | \$32,202,608  | (\$3,909,850)                         | 293                                   | 293       | 0          | 1,314     | 1,314              | \$66.96                               |
| TOTAL STATE ADULT INSTITUTIONS                     | \$504,773,540                         | \$462,608,572 | (\$42,164,968)                        | 3,860                                 | 3,860     | 0          | 15,166    | 15,166             | \$83.34                               |
|                                                    | · · · · · · · · · · · · · · · · · · · |               | , , , , , , , , , , , , , , , , , , , | · · · · · · · · · · · · · · · · · · · |           |            | •         |                    | ·                                     |
| LOCAL HOUSING OF ADULT OFFENDERS                   | \$130,768,681                         | \$140,513,681 | \$9,745,000                           | N/A                                   | N/A       | N/A        | 12,678    | 12,678             | \$30.28                               |
| TRANSITIONAL WORK PROGRAMS                         | \$12,186,673                          | \$12,876,673  | \$690,000                             | N/A                                   | N/A       | N/A        | 1,991     | 1,991              | \$17.67                               |
| RE-ENTRY SERVICES                                  | <b>3</b> \$6,834,992                  | \$6,649,992   | (\$185,000)                           | N/A                                   | N/A       | N/A        |           |                    |                                       |
| CRIMINAL JUSTICE REINVESTMENT INITIATIVE           | \$26,475,790                          | \$26,475,790  | \$0                                   | N/A                                   | N/A       | N/A        |           |                    |                                       |
| TOTAL LOCAL HOUSING OF STATE ADULT OFFENDERS       | \$176,266,136                         | \$186,516,136 | \$10,250,000                          |                                       |           |            |           |                    |                                       |
| GRAND TOTAL                                        | \$681,039,676                         | \$649,124,708 | (\$31,914,968)                        | 3,860                                 | 3,860     | 0          | 29,835    | 29,835             | \$56.41                               |
| CORRECTIONS ADMINI. NON-PRIMARY MEDICAL CARE       | \$35,369,285                          | \$31,466,325  | (\$3,902,960)                         |                                       |           |            | 29,835    | 29,835             |                                       |
| GRAND TOTAL INCLUDING NON-PRIMARY MEDICAL CARE     | \$716,408,961                         | \$680,591,033 | (\$35,817,928)                        |                                       |           |            | 29,835    | 29,835             | \$59.29                               |
|                                                    |                                       |               |                                       |                                       |           |            |           |                    |                                       |
| ADULT PROBATION & PAROLE: TOTAL PROBATION & PAROLE | \$95,924,873                          | \$96,777,769  | \$852,896                             | 753                                   | 753       | 0          | 63,000    | 63,000             | \$4.20                                |
| TOTAL I ROBATION & FAROLE                          | Ψ00,024,070                           | ψου,τττ,του   | Ψ002,000                              | 700                                   | 700       |            | 00,000    | 00,000             | Ψ4.20                                 |
| CORRECTIONS ADMINISTRATION:                        |                                       |               |                                       |                                       |           |            |           |                    |                                       |
| OFFICE OF THE SECRETARY                            | \$4,962,190                           | \$5,033,272   | \$71,082                              | 32                                    | 32        | 0          |           |                    |                                       |
| MANAGEMENT AND FINANCE                             | \$92,859,793                          | \$57,279,883  | (\$35,579,910)                        | 75                                    | 75        | 0          |           |                    |                                       |
| ADULT SERVICES                                     | <i>5</i> \$51,505,866                 | \$48,454,634  | (\$3,051,232)                         | 111                                   | 111       | 0          |           |                    |                                       |
| BOARD OF PARDONS & PAROLE                          | \$1,537,927                           | \$1,438,312   | (\$99,615)                            | 17                                    | 17        | 0          |           |                    |                                       |
| TOTAL CORRECTIONS ADMIN.                           | \$150,865,776                         | \$112,206,101 | (\$38,659,675)                        | 235                                   | 235       | 0          |           |                    |                                       |