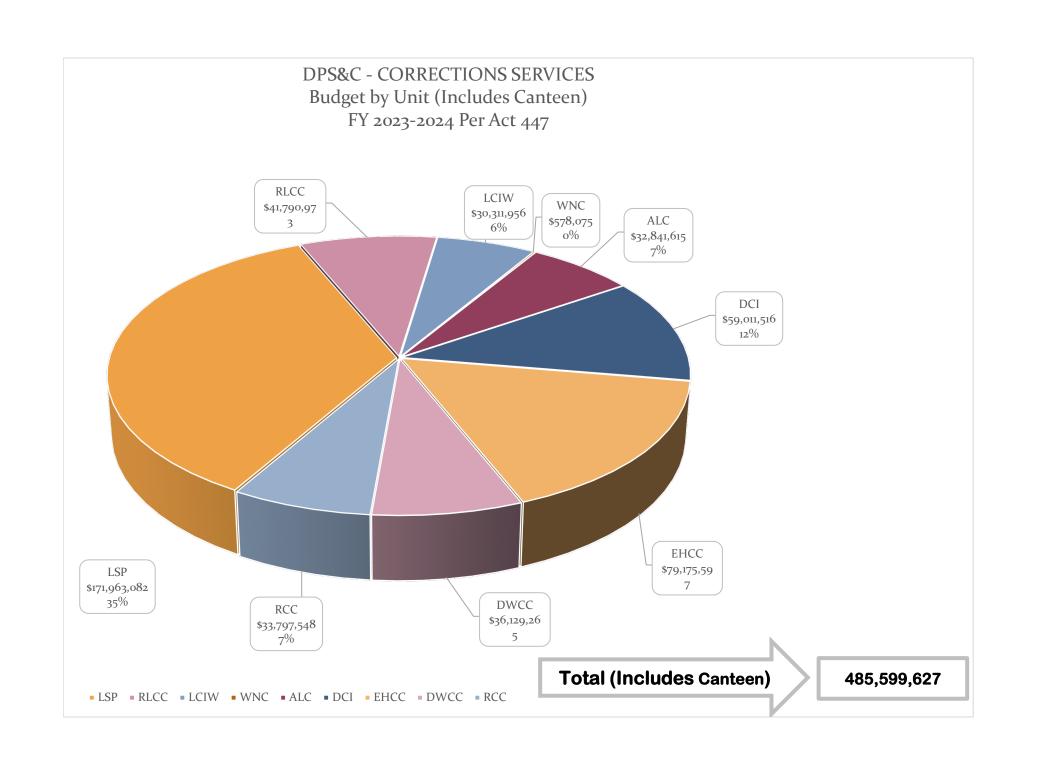

#### **BUDGET AND COST DATA SUMMARY** FY 2024 ACT 447 (EXCLUDING CANTEEN & RODEO)

| Jul | v 1. | . 2023 |
|-----|------|--------|
|-----|------|--------|

| July 1, 2023                                       |                                       |               |                                       |                                       |           |            | BUDGETED  | BUDGETED           |                                       |
|----------------------------------------------------|---------------------------------------|---------------|---------------------------------------|---------------------------------------|-----------|------------|-----------|--------------------|---------------------------------------|
| • •                                                | 2022-2023                             | 2023-2024     |                                       |                                       |           |            | AVG. # OF | <b>OPERATIONAL</b> |                                       |
|                                                    | FINAL                                 | ACT 447       | DIFFERENCE                            | STAFF                                 | STAFF     | DIFFERENCE | OFFENDERS | BED CAPACITY       | <b>/</b>                              |
| BUDGET UNIT                                        | BUDGET                                | 7/1/2023      | BUDGET                                | 2022-2023                             | 2023-2024 | STAFF      | 2023-2024 | 2023-2024          |                                       |
| CORRECTIONS ADMINISTRATION                         | \$115,496,491                         | \$80,739,776  | (\$34,756,715)                        | 235                                   | 235       | 0          | N/A       | N/A                |                                       |
| CORRECTIONS ADMINI. NON-PRIMARY MEDICAL CARE       | \$35,369,285                          | \$31,466,325  | (\$3,902,960)                         | 0                                     | 0         | 0          | N/A       | N/A                |                                       |
| TOTAL ADULT INSTITUTIONS                           | \$504,773,540                         | \$462,608,572 | (\$42,164,968)                        | 3,860                                 | 3,860     | 0          | 15,166    | 15,166             |                                       |
| PROBATION AND PAROLE                               | \$95,924,873                          | \$96,777,769  | \$852,896                             | 753                                   | 753       | 0          | 63,000    | 63,000             |                                       |
| LOCAL HOUSING OF STATE ADULT OFFENDERS             | \$176,266,136                         | \$186,516,136 | <b>1</b> \$10,250,000                 | N/A                                   | N/A       | 0          | 14,669    | 14,669             |                                       |
| TOTAL CORRECTIONS                                  | \$927,830,325                         | \$858,108,578 | (\$69,721,747)                        | <b>4</b> 4,848                        | 4,848     | 0          | 92,835    | 92,835             |                                       |
| ADULT INSTITUTIONS:                                |                                       |               |                                       |                                       |           |            |           |                    | TOTAL COST<br>PER OFFENDER<br>PER DAY |
| LA. STATE PENITENTIARY                             | \$164,934,468                         | \$161,387,067 | (\$3,547,401)                         | 1,276                                 | 1,253     | (23)       | 4,967     | 4,967              | \$88.78                               |
| RAYMOND LABORDE CORRECTIONAL CENTER                | \$40,691,323                          | \$39,855,359  | (\$835,964)                           | 328                                   | 351       | 23         | 1,808     | 1,808              | \$60.23                               |
| LA. CORR. INSTITUTE FOR WOMEN                      | \$32,349,469                          | \$28.741.973  | (\$3,607,496)                         | 261                                   | 261       | 0          | 604       | 604                | \$130.02                              |
| WINN CORRECTIONAL CENTER                           | \$581,925                             | \$578,075     | (\$3,850)                             | N/A                                   | N/A       | 0          | 0         | 0                  | #DIV/0!                               |
| ALLEN CORRECTIONAL CENTER                          | \$32,423,313                          | \$31,223,570  | (\$1,199,743)                         | 290                                   | 290       | 0          | 1.474     | 1,474              | \$57.88                               |
| DIXON CORRECTIONAL INSTITUTE                       | \$64.035.694                          | \$57,034,530  | (\$7,001,164)                         | 458                                   | 458       | 0          | 1,800     | 1,800              | \$86.57                               |
| ELAYN HUNT CORRECTIONAL CENTER                     | \$93,839,898                          | \$77,122,774  | (\$16,717,124)                        | 632                                   | 632       | 0          | 1,975     | 1,975              | \$106.69                              |
| DAVID WADE CORRECTIONAL CENTER                     | \$39,804,992                          | \$34,462,616  | (\$5,342,376)                         | 322                                   | 322       | 0          | 1,224     | 1,224              | \$76.93                               |
| B. B. "SIXTY" RAYBURN CORRECTIONAL CENTER          | \$36.112.458                          | \$32,202,608  | (\$3,909,850)                         | 293                                   | 293       | 0          | 1,314     | 1,314              | \$66.96                               |
| TOTAL STATE ADULT INSTITUTIONS                     | \$504,773,540                         | \$462,608,572 | (\$42,164,968)                        | 3,860                                 | 3,860     | 0          | 15,166    | 15,166             | \$83.34                               |
|                                                    | · · · · · · · · · · · · · · · · · · · |               | , , , , , , , , , , , , , , , , , , , | · · · · · · · · · · · · · · · · · · · |           |            | •         |                    | ·                                     |
| LOCAL HOUSING OF ADULT OFFENDERS                   | \$130,768,681                         | \$140,513,681 | \$9,745,000                           | N/A                                   | N/A       | N/A        | 12,678    | 12,678             | \$30.28                               |
| TRANSITIONAL WORK PROGRAMS                         | \$12,186,673                          | \$12,876,673  | \$690,000                             | N/A                                   | N/A       | N/A        | 1,991     | 1,991              | \$17.67                               |
| RE-ENTRY SERVICES                                  | <b>3</b> \$6,834,992                  | \$6,649,992   | (\$185,000)                           | N/A                                   | N/A       | N/A        |           |                    |                                       |
| CRIMINAL JUSTICE REINVESTMENT INITIATIVE           | \$26,475,790                          | \$26,475,790  | \$0                                   | N/A                                   | N/A       | N/A        |           |                    |                                       |
| TOTAL LOCAL HOUSING OF STATE ADULT OFFENDERS       | \$176,266,136                         | \$186,516,136 | \$10,250,000                          |                                       |           |            |           |                    |                                       |
| GRAND TOTAL                                        | \$681,039,676                         | \$649,124,708 | (\$31,914,968)                        | 3,860                                 | 3,860     | 0          | 29,835    | 29,835             | \$56.41                               |
| CORRECTIONS ADMINI. NON-PRIMARY MEDICAL CARE       | \$35,369,285                          | \$31,466,325  | (\$3,902,960)                         |                                       |           |            | 29,835    | 29,835             |                                       |
| GRAND TOTAL INCLUDING NON-PRIMARY MEDICAL CARE     | \$716,408,961                         | \$680,591,033 | (\$35,817,928)                        |                                       |           |            | 29,835    | 29,835             | \$59.29                               |
|                                                    |                                       |               |                                       |                                       |           |            |           |                    |                                       |
| ADULT PROBATION & PAROLE: TOTAL PROBATION & PAROLE | \$95,924,873                          | \$96,777,769  | \$852,896                             | 753                                   | 753       | 0          | 63,000    | 63,000             | \$4.20                                |
| TOTAL I ROBATION & FAROLE                          | Ψ00,024,070                           | ψου,τττ,του   | Ψ002,000                              | 700                                   | 700       |            | 00,000    | 00,000             | Ψ4.20                                 |
| CORRECTIONS ADMINISTRATION:                        |                                       |               |                                       |                                       |           |            |           |                    |                                       |
| OFFICE OF THE SECRETARY                            | \$4,962,190                           | \$5,033,272   | \$71,082                              | 32                                    | 32        | 0          |           |                    |                                       |
| MANAGEMENT AND FINANCE                             | \$92,859,793                          | \$57,279,883  | (\$35,579,910)                        | 75                                    | 75        | 0          |           |                    |                                       |
| ADULT SERVICES                                     | <i>5</i> \$51,505,866                 | \$48,454,634  | (\$3,051,232)                         | 111                                   | 111       | 0          |           |                    |                                       |
| BOARD OF PARDONS & PAROLE                          | \$1,537,927                           | \$1,438,312   | (\$99,615)                            | 17                                    | 17        | 0          |           |                    |                                       |
| TOTAL CORRECTIONS ADMIN.                           | \$150,865,776                         | \$112,206,101 | (\$38,659,675)                        | 235                                   | 235       | 0          |           |                    |                                       |