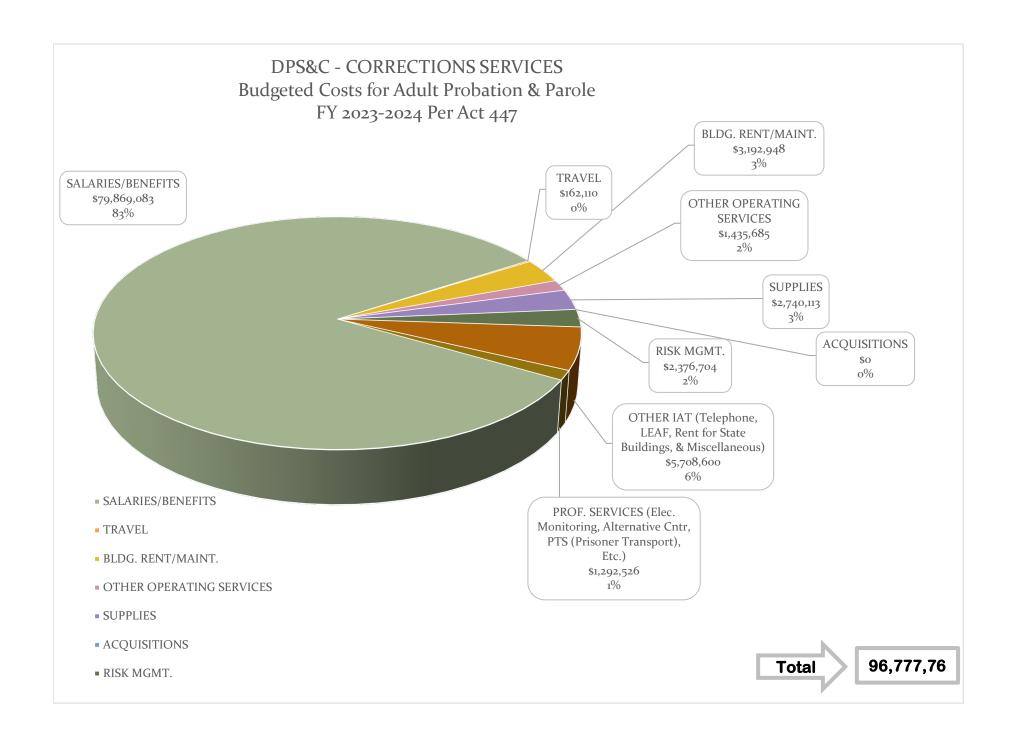

#### **BUDGET AND COST DATA SUMMARY** FY 2024 ACT 447 (EXCLUDING CANTEEN & RODEO)

| Jul | v 1. | . 2023 |
|-----|------|--------|
|-----|------|--------|

| July 1, 2023                                       |                                       |               |                                       |                                       |           |            | BUDGETED  | BUDGETED           |                                       |
|----------------------------------------------------|---------------------------------------|---------------|---------------------------------------|---------------------------------------|-----------|------------|-----------|--------------------|---------------------------------------|
| • •                                                | 2022-2023                             | 2023-2024     |                                       |                                       |           |            | AVG. # OF | <b>OPERATIONAL</b> |                                       |
|                                                    | FINAL                                 | ACT 447       | DIFFERENCE                            | STAFF                                 | STAFF     | DIFFERENCE | OFFENDERS | BED CAPACITY       | <b>/</b>                              |
| BUDGET UNIT                                        | BUDGET                                | 7/1/2023      | BUDGET                                | 2022-2023                             | 2023-2024 | STAFF      | 2023-2024 | 2023-2024          |                                       |
| CORRECTIONS ADMINISTRATION                         | \$115,496,491                         | \$80,739,776  | (\$34,756,715)                        | 235                                   | 235       | 0          | N/A       | N/A                |                                       |
| CORRECTIONS ADMINI. NON-PRIMARY MEDICAL CARE       | \$35,369,285                          | \$31,466,325  | (\$3,902,960)                         | 0                                     | 0         | 0          | N/A       | N/A                |                                       |
| TOTAL ADULT INSTITUTIONS                           | \$504,773,540                         | \$462,608,572 | (\$42,164,968)                        | 3,860                                 | 3,860     | 0          | 15,166    | 15,166             |                                       |
| PROBATION AND PAROLE                               | \$95,924,873                          | \$96,777,769  | \$852,896                             | 753                                   | 753       | 0          | 63,000    | 63,000             |                                       |
| LOCAL HOUSING OF STATE ADULT OFFENDERS             | \$176,266,136                         | \$186,516,136 | <b>1</b> \$10,250,000                 | N/A                                   | N/A       | 0          | 14,669    | 14,669             |                                       |
| TOTAL CORRECTIONS                                  | \$927,830,325                         | \$858,108,578 | (\$69,721,747)                        | <b>4</b> 4,848                        | 4,848     | 0          | 92,835    | 92,835             |                                       |
| ADULT INSTITUTIONS:                                |                                       |               |                                       |                                       |           |            |           |                    | TOTAL COST<br>PER OFFENDER<br>PER DAY |
| LA. STATE PENITENTIARY                             | \$164,934,468                         | \$161,387,067 | (\$3,547,401)                         | 1,276                                 | 1,253     | (23)       | 4,967     | 4,967              | \$88.78                               |
| RAYMOND LABORDE CORRECTIONAL CENTER                | \$40,691,323                          | \$39,855,359  | (\$835,964)                           | 328                                   | 351       | 23         | 1,808     | 1,808              | \$60.23                               |
| LA. CORR. INSTITUTE FOR WOMEN                      | \$32,349,469                          | \$28.741.973  | (\$3,607,496)                         | 261                                   | 261       | 0          | 604       | 604                | \$130.02                              |
| WINN CORRECTIONAL CENTER                           | \$581,925                             | \$578,075     | (\$3,850)                             | N/A                                   | N/A       | 0          | 0         | 0                  | #DIV/0!                               |
| ALLEN CORRECTIONAL CENTER                          | \$32,423,313                          | \$31,223,570  | (\$1,199,743)                         | 290                                   | 290       | 0          | 1.474     | 1,474              | \$57.88                               |
| DIXON CORRECTIONAL INSTITUTE                       | \$64.035.694                          | \$57,034,530  | (\$7,001,164)                         | 458                                   | 458       | 0          | 1,800     | 1,800              | \$86.57                               |
| ELAYN HUNT CORRECTIONAL CENTER                     | \$93,839,898                          | \$77,122,774  | (\$16,717,124)                        | 632                                   | 632       | 0          | 1,975     | 1,975              | \$106.69                              |
| DAVID WADE CORRECTIONAL CENTER                     | \$39,804,992                          | \$34,462,616  | (\$5,342,376)                         | 322                                   | 322       | 0          | 1,224     | 1,224              | \$76.93                               |
| B. B. "SIXTY" RAYBURN CORRECTIONAL CENTER          | \$36.112.458                          | \$32,202,608  | (\$3,909,850)                         | 293                                   | 293       | 0          | 1,314     | 1,314              | \$66.96                               |
| TOTAL STATE ADULT INSTITUTIONS                     | \$504,773,540                         | \$462,608,572 | (\$42,164,968)                        | 3,860                                 | 3,860     | 0          | 15,166    | 15,166             | \$83.34                               |
|                                                    | · · · · · · · · · · · · · · · · · · · |               | , , , , , , , , , , , , , , , , , , , | · · · · · · · · · · · · · · · · · · · |           |            | •         |                    | ·                                     |
| LOCAL HOUSING OF ADULT OFFENDERS                   | \$130,768,681                         | \$140,513,681 | \$9,745,000                           | N/A                                   | N/A       | N/A        | 12,678    | 12,678             | \$30.28                               |
| TRANSITIONAL WORK PROGRAMS                         | \$12,186,673                          | \$12,876,673  | \$690,000                             | N/A                                   | N/A       | N/A        | 1,991     | 1,991              | \$17.67                               |
| RE-ENTRY SERVICES                                  | <b>3</b> \$6,834,992                  | \$6,649,992   | (\$185,000)                           | N/A                                   | N/A       | N/A        |           |                    |                                       |
| CRIMINAL JUSTICE REINVESTMENT INITIATIVE           | \$26,475,790                          | \$26,475,790  | \$0                                   | N/A                                   | N/A       | N/A        |           |                    |                                       |
| TOTAL LOCAL HOUSING OF STATE ADULT OFFENDERS       | \$176,266,136                         | \$186,516,136 | \$10,250,000                          |                                       |           |            |           |                    |                                       |
| GRAND TOTAL                                        | \$681,039,676                         | \$649,124,708 | (\$31,914,968)                        | 3,860                                 | 3,860     | 0          | 29,835    | 29,835             | \$56.41                               |
| CORRECTIONS ADMINI. NON-PRIMARY MEDICAL CARE       | \$35,369,285                          | \$31,466,325  | (\$3,902,960)                         |                                       |           |            | 29,835    | 29,835             |                                       |
| GRAND TOTAL INCLUDING NON-PRIMARY MEDICAL CARE     | \$716,408,961                         | \$680,591,033 | (\$35,817,928)                        |                                       |           |            | 29,835    | 29,835             | \$59.29                               |
|                                                    |                                       |               |                                       |                                       |           |            |           |                    |                                       |
| ADULT PROBATION & PAROLE: TOTAL PROBATION & PAROLE | \$95,924,873                          | \$96,777,769  | \$852,896                             | 753                                   | 753       | 0          | 63,000    | 63,000             | \$4.20                                |
| TOTAL I ROBATION & FAROLE                          | Ψ00,024,070                           | ψου,τττ,του   | Ψ002,000                              | 700                                   | 700       |            | 00,000    | 00,000             | Ψ4.20                                 |
| CORRECTIONS ADMINISTRATION:                        |                                       |               |                                       |                                       |           |            |           |                    |                                       |
| OFFICE OF THE SECRETARY                            | \$4,962,190                           | \$5,033,272   | \$71,082                              | 32                                    | 32        | 0          |           |                    |                                       |
| MANAGEMENT AND FINANCE                             | \$92,859,793                          | \$57,279,883  | (\$35,579,910)                        | 75                                    | 75        | 0          |           |                    |                                       |
| ADULT SERVICES                                     | <i>5</i> \$51,505,866                 | \$48,454,634  | (\$3,051,232)                         | 111                                   | 111       | 0          |           |                    |                                       |
| BOARD OF PARDONS & PAROLE                          | \$1,537,927                           | \$1,438,312   | (\$99,615)                            | 17                                    | 17        | 0          |           |                    |                                       |
| TOTAL CORRECTIONS ADMIN.                           | \$150,865,776                         | \$112,206,101 | (\$38,659,675)                        | 235                                   | 235       | 0          |           |                    |                                       |