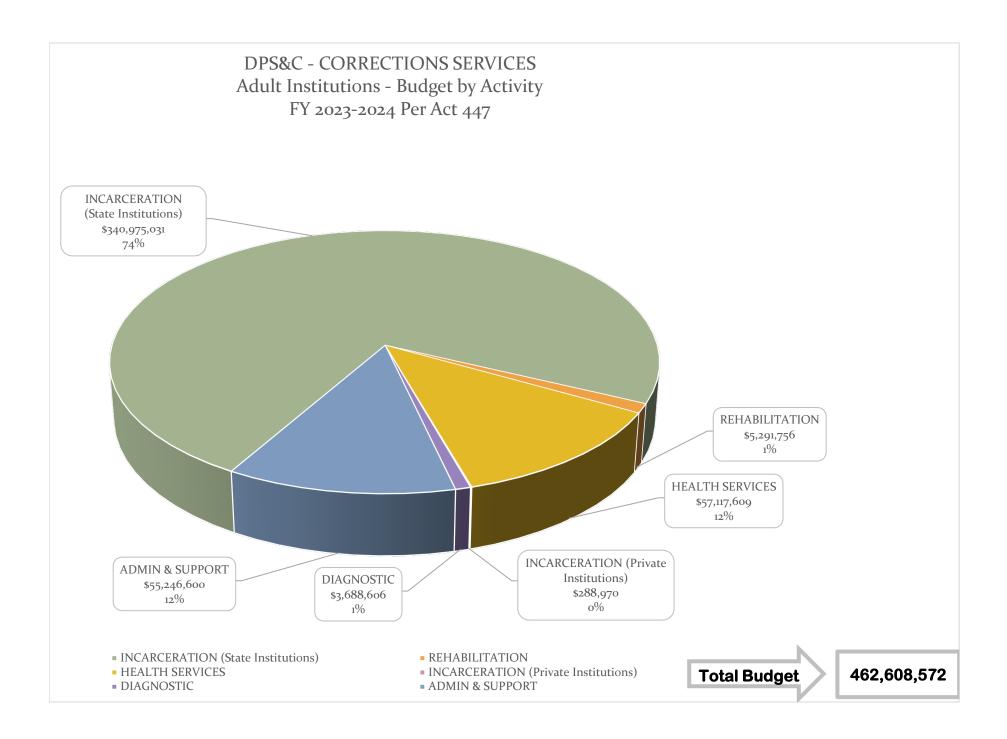

#### **BUDGET AND COST DATA SUMMARY** FY 2024 ACT 447 (EXCLUDING CANTEEN & RODEO)

| Jul | v 1. | . 2023 |
|-----|------|--------|
|-----|------|--------|

| July 1, 2023                                       |                                       |               |                                       |                                       |           |            | BUDGETED  | BUDGETED           |                                       |
|----------------------------------------------------|---------------------------------------|---------------|---------------------------------------|---------------------------------------|-----------|------------|-----------|--------------------|---------------------------------------|
| • •                                                | 2022-2023                             | 2023-2024     |                                       |                                       |           |            | AVG. # OF | <b>OPERATIONAL</b> |                                       |
|                                                    | FINAL                                 | ACT 447       | DIFFERENCE                            | STAFF                                 | STAFF     | DIFFERENCE | OFFENDERS | BED CAPACITY       | <b>/</b>                              |
| BUDGET UNIT                                        | BUDGET                                | 7/1/2023      | BUDGET                                | 2022-2023                             | 2023-2024 | STAFF      | 2023-2024 | 2023-2024          |                                       |
| CORRECTIONS ADMINISTRATION                         | \$115,496,491                         | \$80,739,776  | (\$34,756,715)                        | 235                                   | 235       | 0          | N/A       | N/A                |                                       |
| CORRECTIONS ADMINI. NON-PRIMARY MEDICAL CARE       | \$35,369,285                          | \$31,466,325  | (\$3,902,960)                         | 0                                     | 0         | 0          | N/A       | N/A                |                                       |
| TOTAL ADULT INSTITUTIONS                           | \$504,773,540                         | \$462,608,572 | (\$42,164,968)                        | 3,860                                 | 3,860     | 0          | 15,166    | 15,166             |                                       |
| PROBATION AND PAROLE                               | \$95,924,873                          | \$96,777,769  | \$852,896                             | 753                                   | 753       | 0          | 63,000    | 63,000             |                                       |
| LOCAL HOUSING OF STATE ADULT OFFENDERS             | \$176,266,136                         | \$186,516,136 | <b>1</b> \$10,250,000                 | N/A                                   | N/A       | 0          | 14,669    | 14,669             |                                       |
| TOTAL CORRECTIONS                                  | \$927,830,325                         | \$858,108,578 | (\$69,721,747)                        | <b>4</b> 4,848                        | 4,848     | 0          | 92,835    | 92,835             |                                       |
| ADULT INSTITUTIONS:                                |                                       |               |                                       |                                       |           |            |           |                    | TOTAL COST<br>PER OFFENDER<br>PER DAY |
| LA. STATE PENITENTIARY                             | \$164,934,468                         | \$161,387,067 | (\$3,547,401)                         | 1,276                                 | 1,253     | (23)       | 4,967     | 4,967              | \$88.78                               |
| RAYMOND LABORDE CORRECTIONAL CENTER                | \$40,691,323                          | \$39,855,359  | (\$835,964)                           | 328                                   | 351       | 23         | 1,808     | 1,808              | \$60.23                               |
| LA. CORR. INSTITUTE FOR WOMEN                      | \$32,349,469                          | \$28.741.973  | (\$3,607,496)                         | 261                                   | 261       | 0          | 604       | 604                | \$130.02                              |
| WINN CORRECTIONAL CENTER                           | \$581,925                             | \$578,075     | (\$3,850)                             | N/A                                   | N/A       | 0          | 0         | 0                  | #DIV/0!                               |
| ALLEN CORRECTIONAL CENTER                          | \$32,423,313                          | \$31,223,570  | (\$1,199,743)                         | 290                                   | 290       | 0          | 1.474     | 1,474              | \$57.88                               |
| DIXON CORRECTIONAL INSTITUTE                       | \$64.035.694                          | \$57,034,530  | (\$7,001,164)                         | 458                                   | 458       | 0          | 1,800     | 1,800              | \$86.57                               |
| ELAYN HUNT CORRECTIONAL CENTER                     | \$93,839,898                          | \$77,122,774  | (\$16,717,124)                        | 632                                   | 632       | 0          | 1,975     | 1,975              | \$106.69                              |
| DAVID WADE CORRECTIONAL CENTER                     | \$39,804,992                          | \$34,462,616  | (\$5,342,376)                         | 322                                   | 322       | 0          | 1,224     | 1,224              | \$76.93                               |
| B. B. "SIXTY" RAYBURN CORRECTIONAL CENTER          | \$36.112.458                          | \$32,202,608  | (\$3,909,850)                         | 293                                   | 293       | 0          | 1,314     | 1,314              | \$66.96                               |
| TOTAL STATE ADULT INSTITUTIONS                     | \$504,773,540                         | \$462,608,572 | (\$42,164,968)                        | 3,860                                 | 3,860     | 0          | 15,166    | 15,166             | \$83.34                               |
|                                                    | · · · · · · · · · · · · · · · · · · · |               | , , , , , , , , , , , , , , , , , , , | · · · · · · · · · · · · · · · · · · · |           |            | •         |                    | ·                                     |
| LOCAL HOUSING OF ADULT OFFENDERS                   | \$130,768,681                         | \$140,513,681 | \$9,745,000                           | N/A                                   | N/A       | N/A        | 12,678    | 12,678             | \$30.28                               |
| TRANSITIONAL WORK PROGRAMS                         | \$12,186,673                          | \$12,876,673  | \$690,000                             | N/A                                   | N/A       | N/A        | 1,991     | 1,991              | \$17.67                               |
| RE-ENTRY SERVICES                                  | <b>3</b> \$6,834,992                  | \$6,649,992   | (\$185,000)                           | N/A                                   | N/A       | N/A        |           |                    |                                       |
| CRIMINAL JUSTICE REINVESTMENT INITIATIVE           | \$26,475,790                          | \$26,475,790  | \$0                                   | N/A                                   | N/A       | N/A        |           |                    |                                       |
| TOTAL LOCAL HOUSING OF STATE ADULT OFFENDERS       | \$176,266,136                         | \$186,516,136 | \$10,250,000                          |                                       |           |            |           |                    |                                       |
| GRAND TOTAL                                        | \$681,039,676                         | \$649,124,708 | (\$31,914,968)                        | 3,860                                 | 3,860     | 0          | 29,835    | 29,835             | \$56.41                               |
| CORRECTIONS ADMINI. NON-PRIMARY MEDICAL CARE       | \$35,369,285                          | \$31,466,325  | (\$3,902,960)                         |                                       |           |            | 29,835    | 29,835             |                                       |
| GRAND TOTAL INCLUDING NON-PRIMARY MEDICAL CARE     | \$716,408,961                         | \$680,591,033 | (\$35,817,928)                        |                                       |           |            | 29,835    | 29,835             | \$59.29                               |
|                                                    |                                       |               |                                       |                                       |           |            |           |                    |                                       |
| ADULT PROBATION & PAROLE: TOTAL PROBATION & PAROLE | \$95,924,873                          | \$96,777,769  | \$852,896                             | 753                                   | 753       | 0          | 63,000    | 63,000             | \$4.20                                |
| TOTAL I ROBATION & FAROLE                          | Ψ00,024,070                           | ψου,τττ,του   | Ψ002,000                              | 700                                   | 700       |            | 00,000    | 00,000             | Ψ4.20                                 |
| CORRECTIONS ADMINISTRATION:                        |                                       |               |                                       |                                       |           |            |           |                    |                                       |
| OFFICE OF THE SECRETARY                            | \$4,962,190                           | \$5,033,272   | \$71,082                              | 32                                    | 32        | 0          |           |                    |                                       |
| MANAGEMENT AND FINANCE                             | \$92,859,793                          | \$57,279,883  | (\$35,579,910)                        | 75                                    | 75        | 0          |           |                    |                                       |
| ADULT SERVICES                                     | <i>5</i> \$51,505,866                 | \$48,454,634  | (\$3,051,232)                         | 111                                   | 111       | 0          |           |                    |                                       |
| BOARD OF PARDONS & PAROLE                          | \$1,537,927                           | \$1,438,312   | (\$99,615)                            | 17                                    | 17        | 0          |           |                    |                                       |
| TOTAL CORRECTIONS ADMIN.                           | \$150,865,776                         | \$112,206,101 | (\$38,659,675)                        | 235                                   | 235       | 0          |           |                    |                                       |