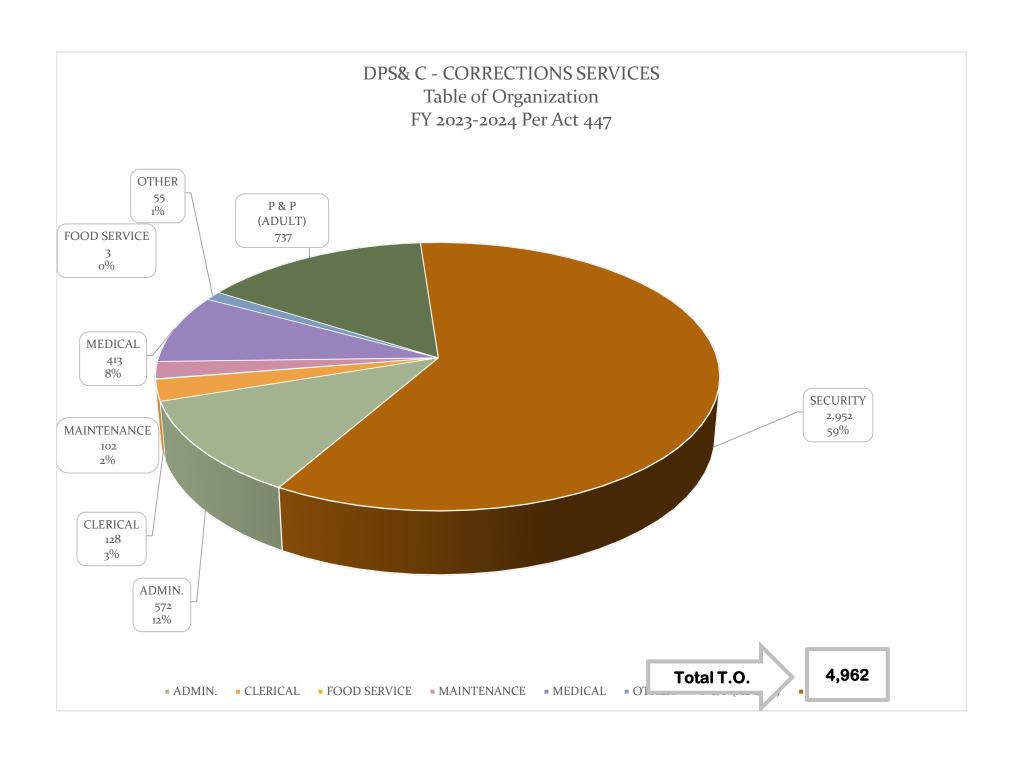

#### **BUDGET AND COST DATA SUMMARY** FY 2024 ACT 447 (EXCLUDING CANTEEN & RODEO)

| Jul | v 1. | . 2023 |
|-----|------|--------|
|-----|------|--------|

| July 1, 2023                                       |                                       |               |                                       |                                       |           |            | BUDGETED  | BUDGETED           |                                       |
|----------------------------------------------------|---------------------------------------|---------------|---------------------------------------|---------------------------------------|-----------|------------|-----------|--------------------|---------------------------------------|
| • •                                                | 2022-2023                             | 2023-2024     |                                       |                                       |           |            | AVG. # OF | <b>OPERATIONAL</b> |                                       |
|                                                    | FINAL                                 | ACT 447       | DIFFERENCE                            | STAFF                                 | STAFF     | DIFFERENCE | OFFENDERS | BED CAPACITY       | <b>/</b>                              |
| BUDGET UNIT                                        | BUDGET                                | 7/1/2023      | BUDGET                                | 2022-2023                             | 2023-2024 | STAFF      | 2023-2024 | 2023-2024          |                                       |
| CORRECTIONS ADMINISTRATION                         | \$115,496,491                         | \$80,739,776  | (\$34,756,715)                        | 235                                   | 235       | 0          | N/A       | N/A                |                                       |
| CORRECTIONS ADMINI. NON-PRIMARY MEDICAL CARE       | \$35,369,285                          | \$31,466,325  | (\$3,902,960)                         | 0                                     | 0         | 0          | N/A       | N/A                |                                       |
| TOTAL ADULT INSTITUTIONS                           | \$504,773,540                         | \$462,608,572 | (\$42,164,968)                        | 3,860                                 | 3,860     | 0          | 15,166    | 15,166             |                                       |
| PROBATION AND PAROLE                               | \$95,924,873                          | \$96,777,769  | \$852,896                             | 753                                   | 753       | 0          | 63,000    | 63,000             |                                       |
| LOCAL HOUSING OF STATE ADULT OFFENDERS             | \$176,266,136                         | \$186,516,136 | <b>1</b> \$10,250,000                 | N/A                                   | N/A       | 0          | 14,669    | 14,669             |                                       |
| TOTAL CORRECTIONS                                  | \$927,830,325                         | \$858,108,578 | (\$69,721,747)                        | <b>4</b> 4,848                        | 4,848     | 0          | 92,835    | 92,835             |                                       |
| ADULT INSTITUTIONS:                                |                                       |               |                                       |                                       |           |            |           |                    | TOTAL COST<br>PER OFFENDER<br>PER DAY |
| LA. STATE PENITENTIARY                             | \$164,934,468                         | \$161,387,067 | (\$3,547,401)                         | 1,276                                 | 1,253     | (23)       | 4,967     | 4,967              | \$88.78                               |
| RAYMOND LABORDE CORRECTIONAL CENTER                | \$40,691,323                          | \$39,855,359  | (\$835,964)                           | 328                                   | 351       | 23         | 1,808     | 1,808              | \$60.23                               |
| LA. CORR. INSTITUTE FOR WOMEN                      | \$32,349,469                          | \$28.741.973  | (\$3,607,496)                         | 261                                   | 261       | 0          | 604       | 604                | \$130.02                              |
| WINN CORRECTIONAL CENTER                           | \$581,925                             | \$578,075     | (\$3,850)                             | N/A                                   | N/A       | 0          | 0         | 0                  | #DIV/0!                               |
| ALLEN CORRECTIONAL CENTER                          | \$32,423,313                          | \$31,223,570  | (\$1,199,743)                         | 290                                   | 290       | 0          | 1.474     | 1,474              | \$57.88                               |
| DIXON CORRECTIONAL INSTITUTE                       | \$64.035.694                          | \$57,034,530  | (\$7,001,164)                         | 458                                   | 458       | 0          | 1,800     | 1,800              | \$86.57                               |
| ELAYN HUNT CORRECTIONAL CENTER                     | \$93,839,898                          | \$77,122,774  | (\$16,717,124)                        | 632                                   | 632       | 0          | 1,975     | 1,975              | \$106.69                              |
| DAVID WADE CORRECTIONAL CENTER                     | \$39,804,992                          | \$34,462,616  | (\$5,342,376)                         | 322                                   | 322       | 0          | 1,224     | 1,224              | \$76.93                               |
| B. B. "SIXTY" RAYBURN CORRECTIONAL CENTER          | \$36.112.458                          | \$32,202,608  | (\$3,909,850)                         | 293                                   | 293       | 0          | 1,314     | 1,314              | \$66.96                               |
| TOTAL STATE ADULT INSTITUTIONS                     | \$504,773,540                         | \$462,608,572 | (\$42,164,968)                        | 3,860                                 | 3,860     | 0          | 15,166    | 15,166             | \$83.34                               |
|                                                    | · · · · · · · · · · · · · · · · · · · |               | , , , , , , , , , , , , , , , , , , , | · · · · · · · · · · · · · · · · · · · |           |            | •         |                    | ·                                     |
| LOCAL HOUSING OF ADULT OFFENDERS                   | \$130,768,681                         | \$140,513,681 | \$9,745,000                           | N/A                                   | N/A       | N/A        | 12,678    | 12,678             | \$30.28                               |
| TRANSITIONAL WORK PROGRAMS                         | \$12,186,673                          | \$12,876,673  | \$690,000                             | N/A                                   | N/A       | N/A        | 1,991     | 1,991              | \$17.67                               |
| RE-ENTRY SERVICES                                  | <b>3</b> \$6,834,992                  | \$6,649,992   | (\$185,000)                           | N/A                                   | N/A       | N/A        |           |                    |                                       |
| CRIMINAL JUSTICE REINVESTMENT INITIATIVE           | \$26,475,790                          | \$26,475,790  | \$0                                   | N/A                                   | N/A       | N/A        |           |                    |                                       |
| TOTAL LOCAL HOUSING OF STATE ADULT OFFENDERS       | \$176,266,136                         | \$186,516,136 | \$10,250,000                          |                                       |           |            |           |                    |                                       |
| GRAND TOTAL                                        | \$681,039,676                         | \$649,124,708 | (\$31,914,968)                        | 3,860                                 | 3,860     | 0          | 29,835    | 29,835             | \$56.41                               |
| CORRECTIONS ADMINI. NON-PRIMARY MEDICAL CARE       | \$35,369,285                          | \$31,466,325  | (\$3,902,960)                         |                                       |           |            | 29,835    | 29,835             |                                       |
| GRAND TOTAL INCLUDING NON-PRIMARY MEDICAL CARE     | \$716,408,961                         | \$680,591,033 | (\$35,817,928)                        |                                       |           |            | 29,835    | 29,835             | \$59.29                               |
|                                                    |                                       |               |                                       |                                       |           |            |           |                    |                                       |
| ADULT PROBATION & PAROLE: TOTAL PROBATION & PAROLE | \$95,924,873                          | \$96,777,769  | \$852,896                             | 753                                   | 753       | 0          | 63,000    | 63,000             | \$4.20                                |
| TOTAL I ROBATION & FAROLE                          | Ψ00,024,070                           | ψου,τττ,του   | Ψ002,000                              | 700                                   | 700       |            | 00,000    | 00,000             | Ψ4.20                                 |
| CORRECTIONS ADMINISTRATION:                        |                                       |               |                                       |                                       |           |            |           |                    |                                       |
| OFFICE OF THE SECRETARY                            | \$4,962,190                           | \$5,033,272   | \$71,082                              | 32                                    | 32        | 0          |           |                    |                                       |
| MANAGEMENT AND FINANCE                             | \$92,859,793                          | \$57,279,883  | (\$35,579,910)                        | 75                                    | 75        | 0          |           |                    |                                       |
| ADULT SERVICES                                     | <i>5</i> \$51,505,866                 | \$48,454,634  | (\$3,051,232)                         | 111                                   | 111       | 0          |           |                    |                                       |
| BOARD OF PARDONS & PAROLE                          | \$1,537,927                           | \$1,438,312   | (\$99,615)                            | 17                                    | 17        | 0          |           |                    |                                       |
| TOTAL CORRECTIONS ADMIN.                           | \$150,865,776                         | \$112,206,101 | (\$38,659,675)                        | 235                                   | 235       | 0          |           |                    |                                       |