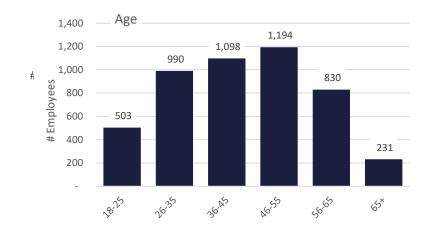

### Teresa Davis Human Resources Director

FACT SHEET December 31, 2023

This document represents a demographic snapshot of the 4,846 employees at the La. Dept. of Public Safety and Corrections on December 31, 2023