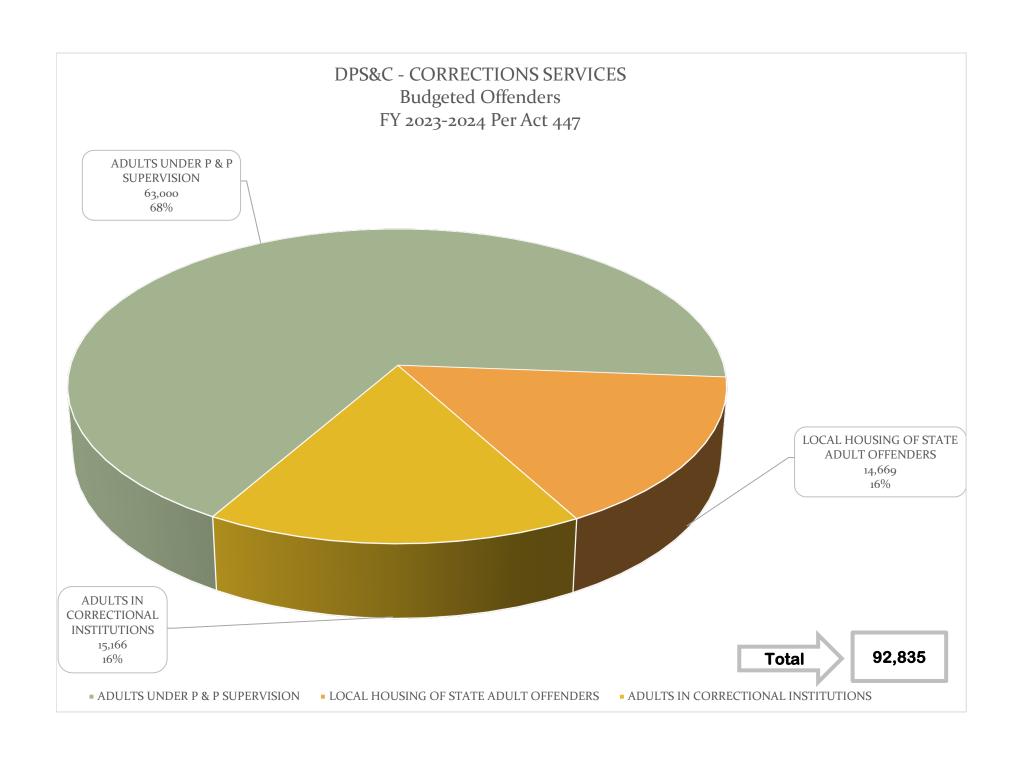

#### **POPULATION TRENDS**

RAW DATA (1989-PRESENT) (9 PAGES)

POPULATION TRENDS (2 CHARTS)