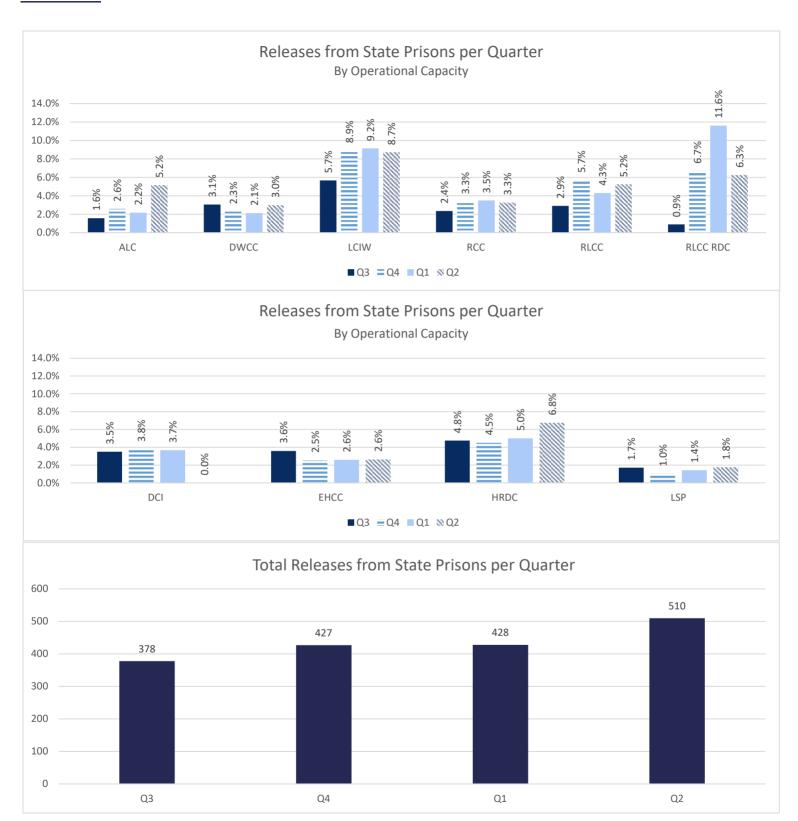

#### **INCARCERATION ADMISSIONS/RELEASES**

ADMISSION AND RELEASE COMPARISON

SEE INTERACTIVE ADMISSION AND RELEASE DASHBOARDS- ADMISSIONS BY CALENDAR YEAR

SEE INTERACTIVE ADMISSION AND RELEASE DASHBOARDS- RELEASES BY CALENDAR YEAR

ADMISSION AND RELEASE CY COMPARISON (NET CHANGES)

ADMISSION AND RELEASE FY COMPARISON (NET CHANGES)

ADMISSIONS PER PARISH OF CONVICTION

RELEASES PER PARISH OF CONVICTION