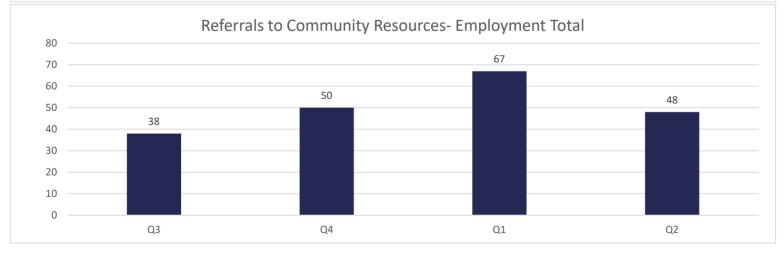

#### **INCARCERATION ADMISSIONS/RELEASES**

ADMISSION AND RELEASE COMPARISON

SEE INTERACTIVE ADMISSION AND RELEASE DASHBOARDS- ADMISSIONS BY CALENDAR YEAR

SEE INTERACTIVE ADMISSION AND RELEASE DASHBOARDS- RELEASES BY CALENDAR YEAR

ADMISSION AND RELEASE CY COMPARISON (NET CHANGES)

ADMISSION AND RELEASE FY COMPARISON (NET CHANGES)

ADMISSIONS PER PARISH OF CONVICTION

RELEASES PER PARISH OF CONVICTION