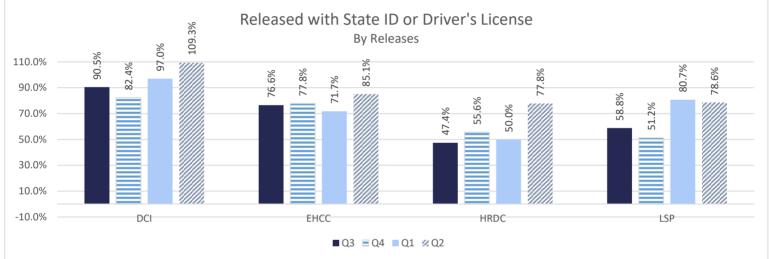

#### **INCARCERATION ADMISSIONS/RELEASES**

ADMISSION AND RELEASE COMPARISON

SEE INTERACTIVE ADMISSION AND RELEASE DASHBOARDS- ADMISSIONS BY CALENDAR YEAR

SEE INTERACTIVE ADMISSION AND RELEASE DASHBOARDS- RELEASES BY CALENDAR YEAR

ADMISSION AND RELEASE CY COMPARISON (NET CHANGES)

ADMISSION AND RELEASE FY COMPARISON (NET CHANGES)

ADMISSIONS PER PARISH OF CONVICTION

RELEASES PER PARISH OF CONVICTION