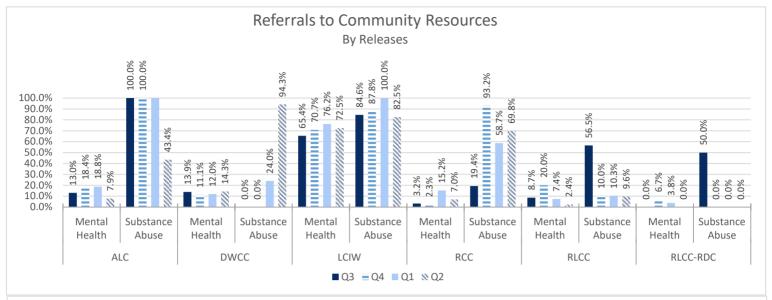

#### **RECIDIVISM**

PERCENT RETURN

TOTAL POPULATION

STATE FACILITIES

LOCAL FACILITIES

TRANSITIONAL WORK PROGRAMS

**BLUE WALTERS** 

PAROLE BOARD RELEASES

#### **INCARCERATION ADMISSIONS/RELEASES**

ADMISSION AND RELEASE COMPARISON

SEE INTERACTIVE ADMISSION AND RELEASE DASHBOARDS- ADMISSIONS BY CALENDAR YEAR

SEE INTERACTIVE ADMISSION AND RELEASE DASHBOARDS- RELEASES BY CALENDAR YEAR