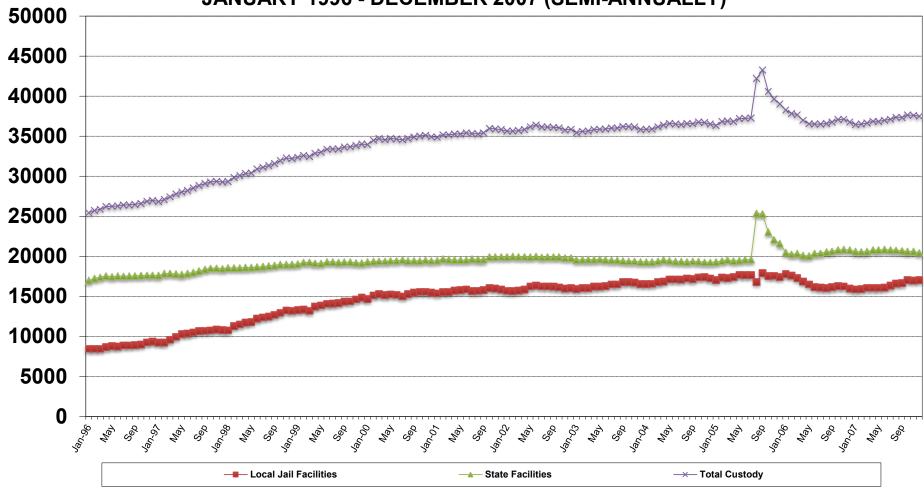

#### **POPULATION TRENDS**

RAW DATA (1989-PRESENT) (9 PAGES)

POPULATION TRENDS (2 CHARTS)

### DEPARTMENT OF PUBLIC SAFETY AND CORRECTIONS POPULATION TRENDS - RAW DATA

1989 - Present

| YEAR |     | STATE          | LOCAL        | CONTRACT | TOTAL CUSTODY |            |        | Cause of                      |
|------|-----|----------------|--------------|----------|---------------|------------|--------|-------------------------------|
|      |     | FACILITIES     | FACILITIES   | TWP      | POPULATION    |            |        | Significant Change            |
|      |     |                |              |          |               |            |        |                               |
| 1989 | JAN | 12139          | 4110         |          | 16249         |            |        |                               |
|      | FEB | 12108          | 3811         |          | 15919         | -330       | -2.03% |                               |
|      | MAR | 12152          | 3826         |          | 15978         | 59         | 0.37%  |                               |
|      | APR | 12168          | 3996         |          | 16164         | 186        | 1.16%  |                               |
|      | MAY | 12183          | 4102         |          | 16285         | 121        | 0.75%  |                               |
|      | JUN | 12256          | 4233         |          | 16489         | 204        | 1.25%  | Avoyelles Corr. Opens         |
|      | JUL | 12253          | 4309         |          | 16562         | 73         | 0.44%  |                               |
|      | AUG | 12439          | 4037         |          | 16476         | -86        | -0.52% |                               |
|      | SEP | 12989          | 3791         |          | 16780         | 304        | 1.85%  |                               |
|      | OCT | 13067          | 3893         |          | 16960         | 180        | 1.07%  |                               |
|      | NOV | 13195          | 3977         |          | 17172         | 212        | 1.25%  |                               |
|      | DEC | 13190          | 4078         |          | 17268         | 96         | 0.56%  |                               |
|      |     | 40476          | 4450         |          | 47000         |            | 0.050/ |                               |
| 1990 | JAN | 13176          | 4153         |          | 17329         | 61         | 0.35%  |                               |
|      | FEB | 13230          | 4295         |          | 17525         | 196        | 1.13%  |                               |
|      | MAR | 13263          | 4362         |          | 17625         | 100        | 0.57%  | Winn Corr. Opens              |
|      | APR | 13605          | 4154         |          | 17759         | 134        | 0.76%  |                               |
|      | MAY | 13802          | 4194         |          | 17996         | 237        | 1.33%  |                               |
|      | JUN | 13861          | 4305         |          | 18166         | 170        | 0.94%  |                               |
|      | JUL | 13881          | 4466         |          | 18347         | 181        | 1.00%  |                               |
|      | AUG | 13858          | 4494         |          | 18352         | 5          | 0.03%  |                               |
|      | SEP | 13865          | 4588         |          | 18453         | 101        | 0.55%  |                               |
|      | OCT | 13910          | 4710         |          | 18620         | 167        | 0.91%  |                               |
|      | NOV | 14009          | 4689         |          | 18698         | 78         | 0.42%  |                               |
|      | DEC | 14079          | 4720         |          | 18799         | 101        | 0.54%  | Allen Corr. Opens             |
| 1991 | IAN | 14298          | 4334         |          | 18632         | -167       | -0.89% |                               |
| 1991 | JAN |                |              |          |               |            |        |                               |
|      | FEB | 14403          | 4319         |          | 18722         | 90         | 0.48%  |                               |
|      | MAR | 14504          | 4264         |          | 18768         | 46         | 0.25%  |                               |
|      | APR | 14605          | 4247         |          | 18852         | 84         | 0.45%  |                               |
|      | MAY | 14670          | 4270         |          | 18940         | 88         | 0.47%  |                               |
|      | JUN | 14771          | 4281         |          | 19052         | 112        | 0.59%  | De allere to a 424/4          |
|      | JUL | 14806          | 4326         |          | 19132         | 80         | 0.42%  | Perdiem inc. to \$21/day      |
|      | AUG | 14778          | 4431         |          | 19209         | 77         | 0.40%  |                               |
|      | SEP | 14732          | 4585         |          | 19317         | 108        | 0.56%  |                               |
|      | OCT | 14844          | 4857         |          | 19701         | 384        | 1.99%  |                               |
|      | NOV | 14882          | 4976         |          | 19858         | 157        | 0.80%  |                               |
|      | DEC | 14970          | 5047         |          | 20017         | 159        | 0.80%  |                               |
| 1992 | JAN | 14975          | 5011         |          | 19986         | -31        | -0.15% |                               |
| 1332 | FEB |                |              |          | 20292         | 306        |        |                               |
|      | MAR | 15036<br>15063 | 5256<br>5312 |          | 20292         | 83         | 1.53%  |                               |
|      |     |                | 5312         |          |               |            | 0.41%  |                               |
|      | APR | 15112          | 5233         |          | 20345         | -30<br>113 | -0.15% |                               |
|      | MAY | 15088          | 5369         |          | 20457         | 112        | 0.55%  |                               |
|      | JUN | 15114          | 5454         |          | 20568         | 111        | 0.54%  | DOC hasing miles as a section |
|      | JUL | 15097          | 5351         |          | 20448         | -120       | -0.58% | DOC begins prison expansion   |
|      | AUG | 15270          | 5279         |          | 20549         | 101        | 0.49%  |                               |
|      | SEP | 15486          | 5059         |          | 20545         | -4         | -0.02% |                               |
|      | OCT | 15740          | 4952         |          | 20692         | 147        | 0.72%  |                               |
|      | NOV | 15968          | 4975         |          | 20943         | 251        | 1.21%  |                               |
|      | DEC | 16152          | 4855         |          | 21007         | 64         | 0.31%  |                               |

1

| YEAR |                          | STATE                   | LOCAL                | CONTRACT | TOTAL CUSTODY  |           |                | Cause of                           |
|------|--------------------------|-------------------------|----------------------|----------|----------------|-----------|----------------|------------------------------------|
|      |                          | FACILITIES              | FACILITIES           | TWP      | POPULATION     |           |                | Significant Change                 |
|      |                          |                         |                      |          |                |           |                |                                    |
| 1993 | JAN                      | 16233                   | 4663                 |          | 20896          | -111      | -0.53%         |                                    |
|      | FEB                      | 16383                   | 4647                 |          | 21030          | 134       | 0.64%          |                                    |
|      | MAR                      | 16502                   | 4739                 |          | 21241          | 211       | 1.00%          |                                    |
|      | APR                      | 16385                   | 5065                 |          | 21450          | 209       | 0.98%          |                                    |
|      | MAY                      | 16362                   | 5170                 |          | 21532          | 82        | 0.38%          |                                    |
|      | JUN                      | 16459                   | 5291                 |          | 21750          | 218       | 1.01%          |                                    |
|      | JUL                      | 16464                   | 5452                 |          | 21916          | 166       | 0.76%          |                                    |
|      | AUG                      | 16288                   | 5799                 |          | 22087          | 171       | 0.78%          | LSP Camps A & H closed             |
|      | SEP                      | 16075                   | 6098                 |          | 22173          | 86        | 0.39%          |                                    |
|      | OCT                      | 16144                   | 6277                 |          | 22421          | 248       | 1.12%          |                                    |
|      | NOV                      | 16181                   | 6458                 |          | 22639          | 218       | 0.97%          |                                    |
|      | DEC                      | 16141                   | 6422                 |          | 22563          | -76       | -0.34%         |                                    |
|      |                          |                         |                      |          |                |           |                |                                    |
| 1994 | JAN                      | 16142                   | 6390                 |          | 22532          | -31       | -0.14%         |                                    |
|      | FEB                      | 16197                   | 6664                 |          | 22861          | 329       | 1.46%          |                                    |
|      | MAR                      | 16229                   | 6703                 |          | 22932          | 71        | 0.31%          |                                    |
|      | APR                      | 16283                   | 6818                 |          | 23101          | 169       | 0.74%          |                                    |
|      | MAY                      | 16300                   | 6889                 |          | 23189          | 88        | 0.38%          |                                    |
|      | JUN                      | 16224                   | 7099                 |          | 23323          | 134       | 0.58%          |                                    |
|      | JUL                      | 16241                   | 7115                 |          | 23356          | 33        | 0.14%          |                                    |
|      | AUG                      | 16281                   | 7326                 |          | 23607          | 251       | 1.07%          |                                    |
|      | SEP                      | 16132                   | 7445                 |          | 23577          | -30       | -0.13%         |                                    |
|      | OCT                      | 16140                   | 7766                 |          | 23906          | 329       | 1.40%          |                                    |
|      | NOV                      | 16093                   | 8038                 |          | 24131          | 225       | 0.94%          |                                    |
|      | DEC                      | 16093                   | 8149                 |          | 24220          | 89        | 0.94%          |                                    |
|      | DLC                      | 100/1                   | 0149                 |          | 24220          | 69        | 0.37/6         |                                    |
| 1995 | JAN                      | 16018                   | 8081                 |          | 24099          | -121      | -0.50%         |                                    |
| 1333 | FEB                      | 16225                   | 8228                 |          | 24453          | 354       | 1.47%          |                                    |
|      | MAR                      | 16203                   | 8243                 |          | 24446          | -7        | -0.03%         |                                    |
|      | APR                      | 16184                   | 8318                 |          | 24502          | 56        | 0.23%          |                                    |
|      | MAY                      |                         | 8604                 |          | 24770          |           |                |                                    |
|      |                          | 16166                   |                      |          | 24867          | 268       | 1.09%          |                                    |
|      | JUN                      | 16266                   | 8601                 |          |                | 97<br>127 | 0.39%          |                                    |
|      | JUL                      | 16234                   | 8770                 |          | 25004          | 137       | 0.55%          | ALC: AVC: MANC: a secretic section |
|      | AUG                      | 16383                   | 8751                 |          | 25134          | 130       | 0.52%          | ALC, AVC, WNC operational          |
|      | SEP                      | 16497                   | 8741                 |          | 25238          | 104       | 0.41%          | capacities inc. to 1474 ea.        |
|      | OCT                      | 16803                   | 8799                 |          | 25602          | 364       | 1.44%          |                                    |
|      | NOV                      | 16986                   | 8683                 |          | 25669          | 67        | 0.26%          |                                    |
|      | DEC                      | 17077                   | 8600                 |          | 25677          | 8         | 0.03%          |                                    |
| 1996 | JAN                      | 16975                   | 8472                 |          | 25447          | -230      | -0.90%         |                                    |
| 1330 |                          |                         |                      |          | 25447<br>25726 |           |                |                                    |
|      | FEB                      | 17246                   | 8480                 |          |                | 279       | 1.10%          |                                    |
|      | MAR                      | 17407                   | 8471                 |          | 25878          | 152       | 0.59%          |                                    |
|      | APR                      | 17539                   | 8682                 |          | 26221          | 343       | 1.33%          |                                    |
|      | N / A \ /                | 17470                   | 8786                 |          | 26256          | 35        | 0.13%          |                                    |
|      | MAY                      | 47505                   |                      |          | 26287          | 31        | 0.12%          |                                    |
|      | JUN                      | 17535                   | 8752                 |          |                |           |                |                                    |
|      | JUN<br>JUL               | 17516                   | 8914                 |          | 26430          | 143       | 0.54%          |                                    |
|      | JUN<br>JUL<br>AUG        | 17516<br>17532          | 8914<br>8913         |          | 26445          | 15        | 0.06%          |                                    |
|      | JUN<br>JUL<br>AUG<br>SEP | 17516<br>17532<br>17553 | 8914<br>8913<br>8951 |          | 26445<br>26504 |           | 0.06%<br>0.22% |                                    |
|      | JUN<br>JUL<br>AUG        | 17516<br>17532          | 8914<br>8913         |          | 26445          | 15        | 0.06%          |                                    |
|      | JUN<br>JUL<br>AUG<br>SEP | 17516<br>17532<br>17553 | 8914<br>8913<br>8951 |          | 26445<br>26504 | 15<br>59  | 0.06%<br>0.22% |                                    |

| YEAR |            | STATE                   | LOCAL                   | CONTRACT | TOTAL CUSTODY  |            |                 | Cause of           |
|------|------------|-------------------------|-------------------------|----------|----------------|------------|-----------------|--------------------|
|      |            | FACILITIES              | FACILITIES              | TWP      | POPULATION     |            |                 | Significant Change |
| 1997 | JAN        | 17597                   | 9256                    |          | 26853          | -146       | -0.54%          |                    |
| 1331 | FEB        | 17838                   | 9243                    |          | 27081          | 228        | 0.85%           |                    |
|      | MAR        | 17857                   | 9587                    |          | 27444          | 363        | 1.34%           |                    |
|      | APR        | 17797                   | 9984                    |          | 27781          | 337        | 1.23%           |                    |
|      | MAY        | 17727                   | 10305                   |          | 28032          | 251        | 0.90%           |                    |
|      | JUN        | 17856                   | 10353                   |          | 28209          | 177        | 0.63%           |                    |
|      | JUL        | 18014                   | 10533                   |          | 28554          | 345        | 1.22%           |                    |
|      |            | 18174                   |                         |          |                |            | 1.04%           |                    |
|      | AUG<br>SEP | 18384                   | 10677                   |          | 28851          | 297        | 0.81%           |                    |
|      | OCT        | 18519                   | 10702                   |          | 29086<br>29282 | 235        | 0.67%           |                    |
|      |            |                         | 10763                   |          |                | 196        |                 |                    |
|      | NOV        | 18529                   | 10868                   |          | 29397          | 115        | 0.39%           |                    |
|      | DEC        | 18470                   | 10795                   |          | 29265          | -132       | -0.45%          |                    |
| 1998 | JAN        | 19550                   | 10784                   |          | 20242          | 70         | 0.27%           |                    |
| エフプグ |            | 18559                   |                         |          | 29343          | 78<br>505  | 0.27%           |                    |
|      | FEB        | 18554                   | 11294                   |          | 29848          | 505        | 1.72%           |                    |
|      | MAR        | 18565                   | 11517                   |          | 30082          | 234        | 0.78%           |                    |
|      | APR        | 18606                   | 11717                   |          | 30323          | 241        | 0.80%           |                    |
|      | MAY        | 18616                   | 11825                   |          | 30441          | 118        | 0.39%           |                    |
|      | JUN        | 18679                   | 12228                   |          | 30907          | 466        | 1.53%           |                    |
|      | JUL        | 18705                   | 12419                   |          | 31124          | 217        | 0.70%           |                    |
|      | AUG        | 18819                   | 12500                   |          | 31319          | 195        | 0.63%           |                    |
|      | SEP        | 18880                   | 12701                   |          | 31581          | 262        | 0.84%           |                    |
|      | OCT        | 19001                   | 12976                   |          | 31977          | 396        | 1.25%           |                    |
|      | NOV        | 19004                   | 13267                   |          | 32271          | 294        | 0.92%           |                    |
|      | DEC        | 19016                   | 13211                   |          | 32227          | -44        | -0.14%          |                    |
| 1000 | 1001       | 10053                   | 12264                   |          | 22.44.7        | 22447      | #D# //O!        |                    |
| 1999 | JAN        | 19053                   | 13364                   |          | 32417          | 32417      | #DIV/0!         |                    |
|      | FEB        | 19072                   | 13364                   |          | 32436          | 19         | 0.06%           |                    |
|      | MAR        | 19259                   | 13214                   |          | 32473          | 37         | 0.11%           |                    |
|      | APR        | 19350                   | 13380                   |          | 32730          | 257        | 0.79%           |                    |
|      | MAY        | 19129                   | 13897                   |          | 33026          | 296        | 0.90%           |                    |
|      | JUN        | 19320                   | 14099                   |          | 33419          | 393        | 1.19%           |                    |
|      | JUL        | 19320                   | 14099                   |          | 33419          | 0          | 0.00%           |                    |
|      | AUG        | 19239                   | 14170                   |          | 33409          | -10        | -0.03%          |                    |
|      | SEP        | 19278                   | 14365                   |          | 33643          | 234        | 0.70%           |                    |
|      | OCT        | 19281                   | 14409                   |          | 33690          | 47         | 0.14%           |                    |
|      | NOV        | 19267                   | 14649                   |          | 33916          | 226        | 0.67%           |                    |
|      | DEC        | 19174                   | 14838                   |          | 34012          | 96         | 0.28%           |                    |
| 2000 | 1001       | 10202                   | 14671                   |          | 22062          | 40         | 0.149/          |                    |
| 2000 | JAN        | 19292                   | 14671                   |          | 33963          | -49        | -0.14%          |                    |
|      | FEB        | 19325                   | 15081                   |          | 34406          | 443        | 1.30%           |                    |
|      | MAR        | 19406                   | 15300                   |          | 34706          | 300        | 0.87%           |                    |
|      | APR        | 19403                   | 15158                   |          | 34561          | -145       | -0.42%          |                    |
|      | MAY        | 19259                   | 15259                   |          | 34518          | -43        | -0.12%          |                    |
|      | JUN        | 19510                   | 15194                   |          | 34704          | 186        | 0.54%           |                    |
|      | JUL        | 19541                   | 15027                   |          | 34568          | -136       | -0.39%          |                    |
|      | AUG        | 19443                   | 15285                   |          | 34728          | 160        | 0.46%           |                    |
|      | SEP        | 19478                   | 15412                   |          | 34890          | 162        | 0.47%           |                    |
|      |            |                         | 45506                   |          | 25026          | 146        | 0.42%           |                    |
|      | OCT        | 19440                   | 15596                   |          | 35036          |            |                 |                    |
|      |            | 19440<br>19515<br>19450 | 15596<br>15596<br>15504 |          | 35111<br>34954 | 75<br>-157 | 0.21%<br>-0.45% |                    |

| YEAR |            | STATE          | LOCAL          | CONTRACT | TOTAL CUSTODY  | -          |                 | Cause of                                                                                                                                                                                             |
|------|------------|----------------|----------------|----------|----------------|------------|-----------------|------------------------------------------------------------------------------------------------------------------------------------------------------------------------------------------------------|
|      |            | FACILITIES     | FACILITIES     | TWP      | POPULATION     |            |                 | Significant Change                                                                                                                                                                                   |
|      |            |                |                |          |                |            |                 |                                                                                                                                                                                                      |
| 2001 | JAN        | 19476          | 15397          |          | 34873          | -81        | -0.23%          |                                                                                                                                                                                                      |
|      | FEB        | 19651          | 15537          |          | 35188          | 315<br>-18 | 0.90%           |                                                                                                                                                                                                      |
|      | MAR        | 19611          | 15559          |          | 35170          |            | -0.05%          |                                                                                                                                                                                                      |
|      | APR<br>MAY | 19543<br>19534 | 15742<br>15776 |          | 35285<br>35310 | 115<br>25  | 0.33%<br>0.07%  |                                                                                                                                                                                                      |
|      | JUN        | 19528          | 15901          |          | 35429          | 119        | 0.07%           |                                                                                                                                                                                                      |
|      | JUL        | 19663          | 15670          |          | 35333          | -96        | -0.27%          |                                                                                                                                                                                                      |
|      | AUG        | 19603          | 15707          |          | 35310          | -23        | -0.27%          |                                                                                                                                                                                                      |
|      | SEP        | 19604          | 15825          |          | 35429          | 119        | 0.34%           |                                                                                                                                                                                                      |
|      | OCT        | 19929          | 16063          |          | 35992          | 563        | 1.59%           |                                                                                                                                                                                                      |
|      | NOV        | 19929          | 15995          |          | 35924          | -68        | -0.19%          |                                                                                                                                                                                                      |
|      | DEC        | 19949          | 15874          |          | 35823          | -101       | -0.28%          |                                                                                                                                                                                                      |
|      | DEC        | 13343          | 13074          |          | 33023          | 101        | 0.2070          |                                                                                                                                                                                                      |
| 2002 | JAN        | 19547          | 16114          |          | 35661          | -162       | -0.45%          |                                                                                                                                                                                                      |
|      | FEB        | 19587          | 16063          |          | 35650          | -11        | -0.03%          |                                                                                                                                                                                                      |
|      | MAR        | 19601          | 16138          |          | 35739          | 89         | 0.25%           |                                                                                                                                                                                                      |
|      | APR        | 19593          | 16162          |          | 35755          | 16         | 0.04%           |                                                                                                                                                                                                      |
|      | MAY        | 19593          | 16219          |          | 35812          | 57         | 0.16%           |                                                                                                                                                                                                      |
|      | JUN        | 19593          | 16242          |          | 35835          | 23         | 0.06%           |                                                                                                                                                                                                      |
|      | JUL        | 19907          | 16252          |          | 36159          | 324        | 0.90%           |                                                                                                                                                                                                      |
|      | AUG        | 19911          | 16251          |          | 36162          | 3          | 0.01%           |                                                                                                                                                                                                      |
|      | SEP        | 19911          | 16215          |          | 36126          | -36        | -0.10%          |                                                                                                                                                                                                      |
|      | OCT        | 19927          | 16145          |          | 36072          | -54        | -0.15%          |                                                                                                                                                                                                      |
|      | NOV        | 19830          | 15973          |          | 35803          | -269       | -0.75%          |                                                                                                                                                                                                      |
|      | DEC        | 19830          | 16048          |          | 35878          | 75         | 0.21%           |                                                                                                                                                                                                      |
|      |            |                |                |          |                |            |                 |                                                                                                                                                                                                      |
| 2003 | JAN        | 19547          | 15927          |          | 35474          | -404       | -1.13%          |                                                                                                                                                                                                      |
|      | FEB        | 19587          | 16029          |          | 35616          | 142        | 0.40%           |                                                                                                                                                                                                      |
|      | MAR        | 19601          | 16050          |          | 35651          | 35         | 0.10%           |                                                                                                                                                                                                      |
|      | APR        | 19593          | 16222          |          | 35815          | 164        | 0.46%           |                                                                                                                                                                                                      |
|      | MAY        | 19639          | 16248          |          | 35887          | 72         | 0.20%           |                                                                                                                                                                                                      |
|      | JUN        | 19575          | 16321          |          | 35896          | 9          | 0.03%           |                                                                                                                                                                                                      |
|      | JUL        | 19509          | 16512          |          | 36021          | 125        | 0.35%           |                                                                                                                                                                                                      |
|      | AUG        | 19504          | 16525          |          | 36029          | 8          | 0.02%           |                                                                                                                                                                                                      |
|      | SEP<br>OCT | 19425<br>19405 | 16782<br>16798 |          | 36207<br>36203 | 178<br>-4  | 0.49%<br>-0.01% |                                                                                                                                                                                                      |
|      | NOV        | 19403          | 16726          |          | 36129          | -4<br>-74  | -0.01%          |                                                                                                                                                                                                      |
|      | DEC        | 19318          | 16547          |          | 35865          | -74        | -0.20%          |                                                                                                                                                                                                      |
|      | DLC        | 15516          | 10547          |          | 33803          | -204       | -0.73%          |                                                                                                                                                                                                      |
| 2004 | JAN        | 19326          | 16559          |          | 35885          | 20         | 0.06%           | Due to Hurricanes Katrina (8/29/05) and Rita(9/24/05), evacuees were taken into our population. <b>Aug '05:</b> Of the 25,378 in state facilities, 3,814 are Pre-trial Non-state offenders/arrestees |
| 2004 | FEB        | 19321          | 16569          |          | 35890          | 5          | 0.01%           | Aug '05: Of the 16,819 in local facilities, 1309 are Pre-trial Non-state offenders/arrestees                                                                                                         |
|      | MAR        | 19393          | 16776          |          | 36169          | 279        | 0.78%           | Sep '05: Of the 25,437 in state facilities, 920 are physically located in Bureau of Prisons in Florida;                                                                                              |
|      | APR        | 19530          | 16886          |          | 36416          | 247        | 0.68%           | 4,298 are Pre-trial Non-state offenders/arrestees                                                                                                                                                    |
|      | MAY        | 19457          | 17152          |          | 36609          | 193        | 0.53%           | Sep '05: Of the 17953 in local facilities, 1,655 are Pre-trial Non-state offenders/arrestees                                                                                                         |
|      | JUN        | 19381          | 17147          |          | 36528          | -81        | -0.22%          |                                                                                                                                                                                                      |
|      | JUL        | 19365          | 17110          |          | 36475          | -53        | -0.15%          |                                                                                                                                                                                                      |
|      | AUG        | 19321          | 17265          |          | 36586          | 111        | 0.30%           | Oct '05: Of the 17,558 in local facilities, 1,396 are Pre-trial Non-state offenders/arrestees                                                                                                        |
|      | SEP        | 19400          | 17164          |          | 36564          | -22        | -0.06%          |                                                                                                                                                                                                      |
|      | OCT        | 19341          | 17409          |          | 36750          | 186        | 0.51%           | 2,084 are Pre-trial Non-state offenders/arrestees                                                                                                                                                    |
|      | NOV        | 19276          | 17422          |          | 36698          | -52        | -0.14%          |                                                                                                                                                                                                      |
|      | DEC        | 19265          | 17269          |          | 36534          | -164       | -0.45%          |                                                                                                                                                                                                      |
|      |            |                |                |          |                |            |                 | 1,682 are Pre-trial Non-state offenders/arrestees                                                                                                                                                    |
|      |            |                |                |          |                |            |                 |                                                                                                                                                                                                      |