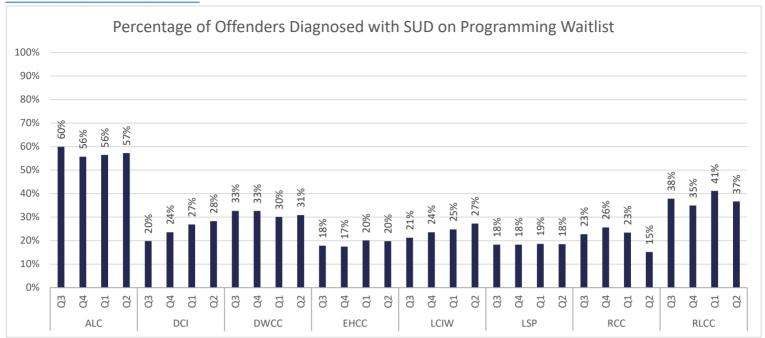

### **DIVISION OF MEDICAL AND MENTAL HEALTH**

MEDICAL AND MENTAL HEALTH STATISTICAL PROFILE