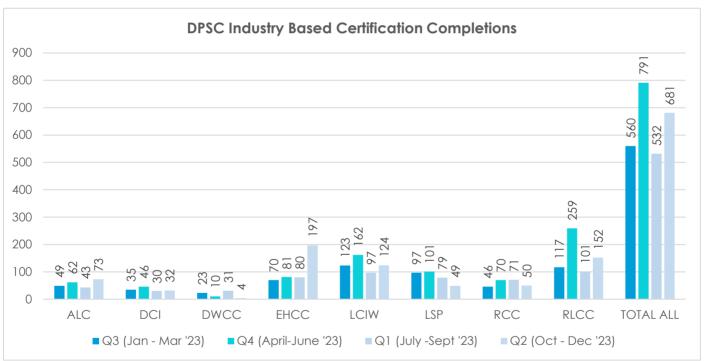

#### **HUMAN RESOURCES**

STAFF DEMOGRAPHICS

SECURITY TURNOVER REPORT ACTUAL & PROJECTED

NON-SECURITY STAFF TURNOVER

POSITIONS BY PROGRAM REPORT (6 PAGES)