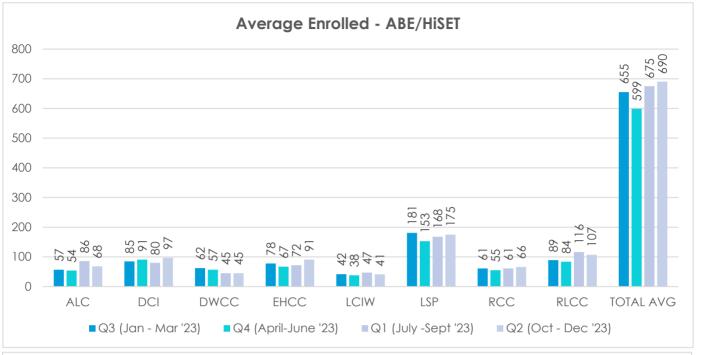

### **OFFICE OF OFFENDER REENTRY**

REENTRY DEMOGRAPHIC

**EDUCATION DEMOGRAPHIC** 