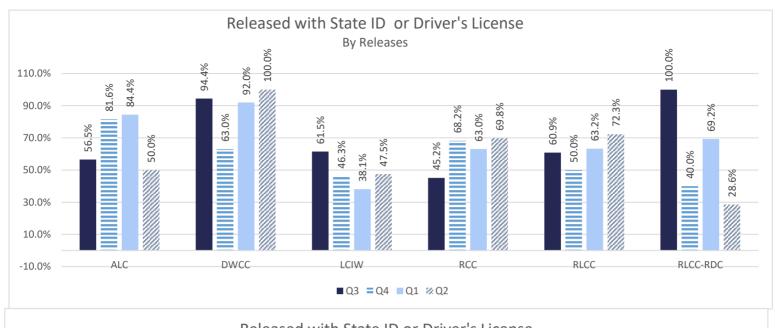

#### **INCARCERATION ADMISSIONS/RELEASES**

ADMISSION AND RELEASE COMPARISON

SEE INTERACTIVE ADMISSION AND RELEASE DASHBOARDS- ADMISSIONS BY CALENDAR YEAR

SEE INTERACTIVE ADMISSION AND RELEASE DASHBOARDS- RELEASES BY CALENDAR YEAR

ADMISSION AND RELEASE CY COMPARISON (NET CHANGES)

ADMISSION AND RELEASE FY COMPARISON (NET CHANGES)

ADMISSIONS PER PARISH OF CONVICTION

RELEASES PER PARISH OF CONVICTION