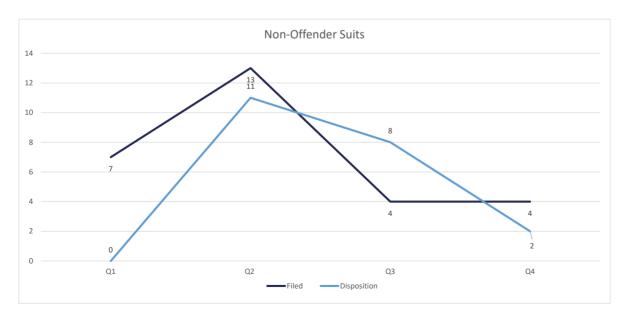

#### **RECIDIVISM**

PERCENT RETURN

TOTAL POPULATION

STATE FACILITIES

LOCAL FACILITIES

TRANSITIONAL WORK PROGRAMS

**BLUE WALTERS** 

PAROLE BOARD RELEASES

SEX OFFENDERS

**EDUCATION TOTAL** 

**FEMALE** 

PROBATION AND PAROLE COMPLETIONS

BY CRIME TYPE

BY OFFENDER CLASS