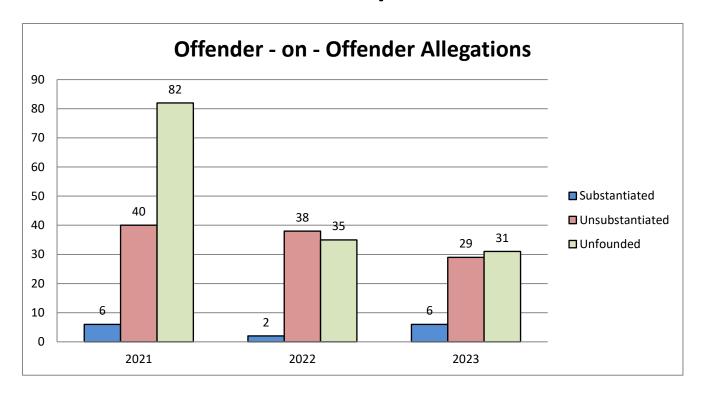

ed
    - 5 Unfounded

#### **PREA Reported**

# Civilian-on-Offender Allegations Yearly Totals (Fiscal Year)

#### **Total – Civilian on Offender Allegations**

- 3 Civilian/Offender Sexual Abuse Allegations
  - 2 Staff Sexual Misconduct Allegations (Sexual Abuse)
    - 0 Substantiated
    - 1 Unsubstantiated
    - 1 Unfounded
  - 1 Civilian Sexual Harassment Allegations (Repeated)
    - 0 Substantiated
    - 0 Unsubstantiated
    - 1 Unfounded
  - 0 Civilian Voyeurism Allegations
    - 0 Substantiated
    - 0 Unsubstantiated
    - 0 Unfounded

# Offender – On- Offender Allegations Yearly Totals (Fiscal Year)









# Staff – On- Offender Allegations Yearly Totals (Fiscal Year)







#### Civilian – On- Offender Allegations Yearly Totals (Fiscal Year)







#### **Annual Comparison**







#### **ACA ACCREDITATION SCORES**

Accreditation offers the opportunity for institutions to evaluate their operations against national standards, remedy deficiencies, and upgrade the quality of programs and services. Some of the recognized benefits from such a process include improved management, a defense against lawsuits through documentation, increased accountability and enhanced public credibility, and a safer and more humane environment for staff and offenders. In order to be accredited, an agency must comply with 100% of all mandatory standards and 90% of all non-mandatory standards.

| Institution            | Audit Score<br>and Audit Date |                      | Final Score and Panel Hearing Date |                      | Next Anticipated Audit Date                 |
|-------