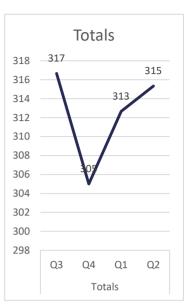

| 0   | 0  | 0   | 0  | 0   | 0  | 0   | 0  | 0    | 0  |
| Federal          | 17  | 6  | 12  | 3  | 4   | 1  | 4   | 0  | 37   | 10 |
| oos              | 9   | 0  | 2   | 0  | 2   | 0  | 3   | 0  | 16   | 0  |
| GRAND TOTALS     | 388 | 33 | 340 | 20 | 303 | 26 | 200 | 17 | 1231 | 96 |

# Legal Services 2023



### <u>Suits</u>





### **Department of Medical and Mental Health**

July 2023 - June 2024

Q3 (Jan.-March 2023)

Q4 (April- June 2023)

Q1 (July - Sept 2023)

Q2 (Oct - Dec 2023)

### Healthcare Basic Report I















### Healthcare Basic Report I







#### Healthcare Basic Report II









#### Specialty Clinic Diagnostic Tests & Procedures

\* Began tracking off-site DOC numbers in July 2







#### Chronic Disease











#### Communicable Disease











#### **Behavioral Health**











## **Deaths**









#### **Reentry Services**

FY 23/24 - Quarter 2

#### **REAP I**



Q4

■ Avg. Pop within 6-24 mos of Release

Q2

Avg. Pop in Reentry

Q3

100.0

0.0

<sup>\*</sup>Does not include local level offenders







<sup>\*</sup>Does not include local level offenders

#### **REAP II**

















\*Individuals released with no personal identification (i.e. - State I.D., Social Security Card, Driver's license or Birth Certificate)

















Refused Reentry/Programming-Count the number of offenders who have refused participation in reentry or pre-release programming. This number should not include education refusals. This number should not include offenders who have signed a refusal and are releasing within 6-24 months.