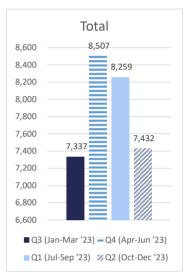

rish             | 6,499.05  |
|   | St Tammany Parish          | 5,569.85  |
|   | Lincoln Parish             | 5,040.88  |
|   | St Charles Parish          | 2,972.50  |
|   | Webster Parish             | 2,157.30  |
|   | Plaquemine Parish          | 1,275.00  |
| i | Allen Parish               | 1,217.59  |
|   | Jefferson Davis Parish     | 288.13    |
|   | Winn Parish                | 151.64    |
|   |                            | 702,576   |
| 1 |                            |           |

## Sex Offender Panel and Video Court Quarterly Summary FY 23/24 - Quarter 2

### Offender Transport

The following comparison represents transport activity comparing across quarters and units. ALC and WNC are no longer included as of August 2016. September 2017 forward will again include ALC.















### Sex Offender Assessment Panel







The number confirmed by court is 42 with 1 Child Sex predator being declined in Terrebonne Parish and 1 Child Sex predator being declined in EBR Parish .

CSP- Child Sex Predator

**SVP- Sexual Violent Predator** 

**DNM-** Does Not Meet Criteria

### Pending Court Action

The pending represents the number of cases <u>pending</u> court action by parish of conviction. The various courts have been sent a copy of the panel's findings and are in various stages of the confirmation process.

| PARISH           | No. Referred | Incarcerated | GTPS | Full Term |
|------------------|--------------|--------------|------|-----------|
| Acadia           | 1            | 1            | 0    | 0         |
| Ascension        | 4            | 1