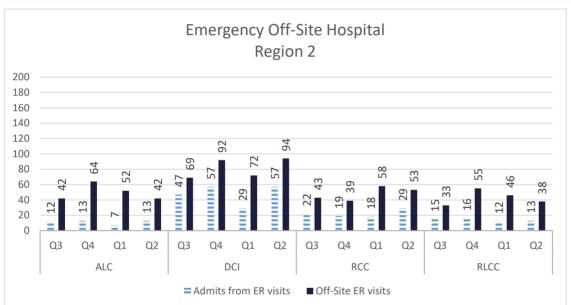

#### **RECIDIVISM**

PERCENT RETURN

TOTAL POPULATION

STATE FACILITIES

LOCAL FACILITIES

TRANSITIONAL WORK PROGRAMS

**BLUE WALTERS** 

PAROLE BOARD RELEASES

#### **INCARCERATION ADMISSIONS/RELEASES**

ADMISSION AND RELEASE COMPARISON

SEE INTERACTIVE ADMISSION AND RELEASE DASHBOARDS- ADMISSIONS BY CALENDAR YEAR

SEE INTERACTIVE ADMISSION AND RELEASE DASHBOARDS- RELEASES BY CALENDAR YEAR

ADMISSION AND RELEASE CY COMPARISON (NET CHANGES)

ADMISSION AND RELEASE FY COMPARISON (NET CHANGES)

ADMISSIONS PER PARISH OF CONVICTION

RELEASES PER PARISH OF CONVICTION