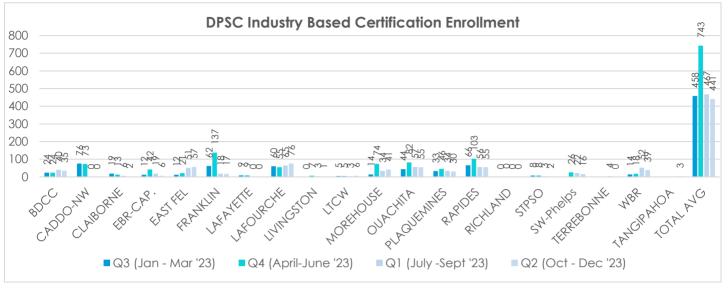

We will continue to keep in contact with these facilities in the event they decide to implement education (Beauregard Parish Jail and Tensas Parish Jail). Nelson Coleman Correctional Center is closed since they no longer house DPS&C inmates.

# **LCTCS CTE Programs FY 23-24**

#### **Louisiana Delta Community College**



#### **Bossier Parish Community College**



#### **Central Louisiana Technical Community College**



#### Northwest Louisiana Technical College



#### **LCTCS CTE Programs FY 23-24, Cont.**





Jackson has completed the new facility. DOC CTE Staff are working with Jackson to resume the Welding program through the LA Delta Jonesboro Campus, and incorporate additional IBCs.

**Industry Based Certification Programs** 







## **Industry Based Certification Programs**





## **Pell Funded Education Program - Ashland**









#### **Our Mission**

To serve the citizens of Louisiana through informed decision-making, thereby promoting public safety, addressing the needs of crime victims, and to facilitate successful reentry for offenders who have appropriately prepared for community supervision.

#### **Our Vision**

The Louisiana Board of Pardons & Parole, guided by evidence-based principles, shall: Render just determination in regard to parole release and revocations, thereby maximizing the restoration of human potential;

Ensure crime victims have a voice in the decision-making process;
Use appropriate Department of Corrections and community resources to facilitate an offender's successful transition from confinement to the community;
Impose reasonabl