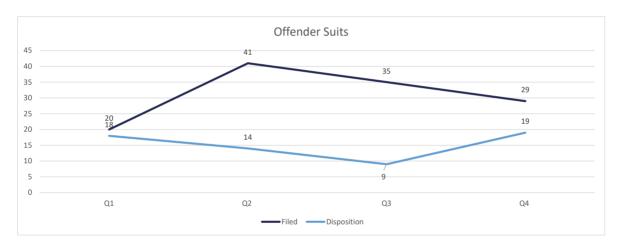

| 24  | 0  | 18  | 0  | 31  | 0  | 39  | 2  | 112  | 2  |
| Webster          | 2   | 0  | 3   | 1  | 0   | 0  | 1   | 0  | 6    | 1  |
| West Baton Rouge | 1   | 0  | 6   | 0  | 0   | 0  | 0   | 0  | 7    | 0  |
| West Carroll     | 0   | 0  | 1   | 0  | 0   | 0  | 2   | 0  | 3    | 0  |
| W. Feliciana     | 0   | 0  | 1   | 0  | 1   | 0  | 0   | 0  | 2    | 0  |
| Winn             | 0   | 0  | 0   | 0  | 1   | 0  | 0   | 0  | 1    | 0  |
| Vets Affairs     | 0   | 0  | 0   | 0  | 0   | 0  | 0   | 0  | 0    | 0  |
| Federal          | 17  | 6  | 12  | 3  | 4   | 1  | 4   | 0  | 37   | 10 |
| oos              | 9   | 0  | 2   | 0  | 2   | 0  | 3   | 0  | 16   | 0  |
| GRAND TOTALS     | 388 | 33 | 340 | 20 | 303 | 26 | 200 | 17 | 1231 | 96 |

# Legal Services 2023



### <u>Suits</u>





### **Department of Medical and Mental Health**

July 2023 - June 2024

Q3 (Jan.-March 2023)

Q4 (April- June 2023)

Q1 (July - Sept 2023)

Q2 (Oct - Dec 2023)

### Healthcare Basic Report I















### Healthcare Basic Report I







#### Healthcare Basic Report II









#### Specialty Clinic Diagnostic Tests & Procedures

\* Began tracking off-site DOC numbers in July 2







#### Chronic Disease











#### Communicable Disease











#### **Behavioral Health**











## **Deaths**









#### **Reentry Services**

FY 23/24 - Quarter 2

#### **REAP I**



Q4

■ Avg. Pop within 6-24 mos of Release

Q2

Avg. Pop in Reentry

Q3

100.0

0.0

<sup>\*</sup>Does not include local level offenders







<sup>\*</sup>Does not include local level offenders

#### **RE