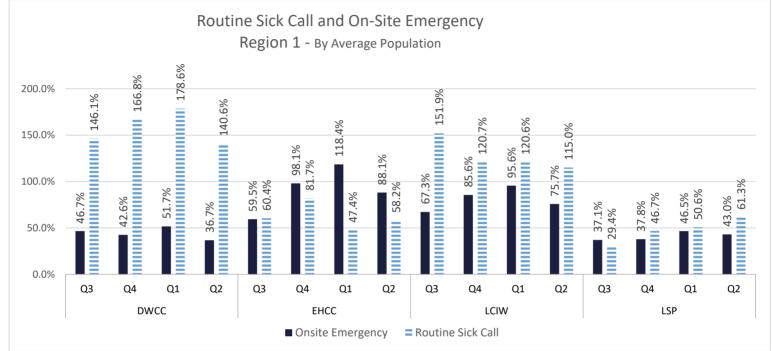

### **DIVISION OF MEDICAL AND MENTAL HEALTH**

MEDICAL AND MENTAL HEALTH STATISTICAL PROFILE