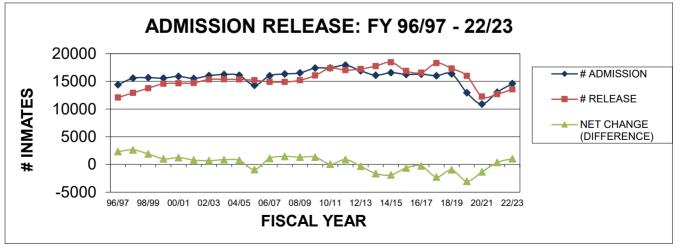

#### **INCARCERATION ADMISSIONS/RELEASES**

ADMISSION AND RELEASE COMPARISON

SEE INTERACTIVE ADMISSION AND RELEASE DASHBOARDS- ADMISSIONS BY CALENDAR YEAR

SEE INTERACTIVE ADMISSION AND RELEASE DASHBOARDS- RELEASES BY CALENDAR YEAR

ADMISSION AND RELEASE CY COMPARISON (NET CHANGES)

ADMISSION AND RELEASE FY COMPARISON (NET CHANGES)

ADMISSIONS PER PARISH OF CONVICTION

RELEASES PER PARISH OF CONVICTION