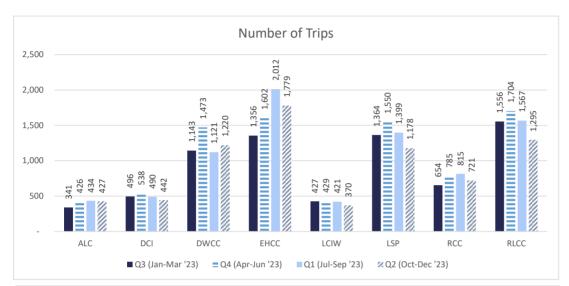

Parish             | 6,499.05  |
|   | St Tammany Parish          | 5,569.85  |
|   | Lincoln Parish             | 5,040.88  |
|   | St Charles Parish          | 2,972.50  |
|   | Webster Parish             | 2,157.30  |
|   | Plaquemine Parish          | 1,275.00  |
| i | Allen Parish               | 1,217.59  |
|   | Jefferson Davis Parish     | 288.13    |
|   | Winn Parish                | 151.64    |
|   |                            | 702,576   |
| 1 |                            |           |

## Sex Offender Panel and Video Court Quarterly Summary FY 23/24 - Quarter 2

### Offender Transport

The following comparison represents transport activity comparing across quarters and units. ALC and WNC are no longer included as of August 2016. September 2017 forward will again include ALC.















### Sex Offender Assessment Panel







The number confirmed by court is 42 with 1 Child Sex predator being declined in Terrebonne Parish and 1 Child Sex predator being declined in EBR Parish .

CSP- Child Sex Predator

**SVP- Sexual Violent Predator** 

**DNM-** Does Not Meet Criteria

### Pending Court Action

The pending represents the number of cases <u>pending</u> court action by parish of conviction. The various courts have been sent a copy of the panel's findings and are in various stages of the confirmation process.

| PARISH           | No. Referred | Incarcerated | GTPS | Full Term |
|------------------|--------------|--------------|------|-----------|
| Acadia           | 1            | 1            | 0    | 0         |
| Ascension        | 4            | 1