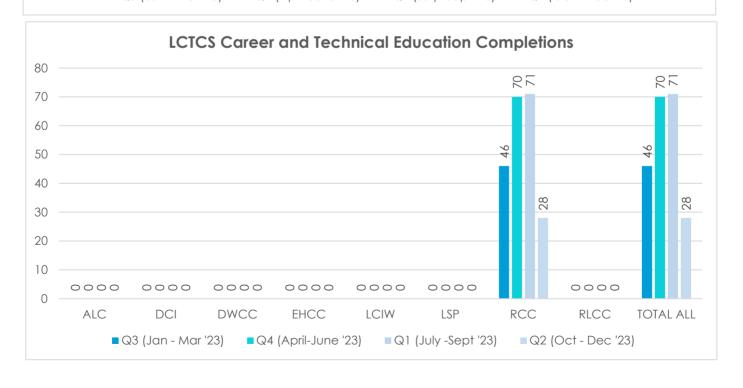

#### **INCARCERATION ADMISSIONS/RELEASES**

ADMISSION AND RELEASE COMPARISON

SEE INTERACTIVE ADMISSION AND RELEASE DASHBOARDS- ADMISSIONS BY CALENDAR YEAR

SEE INTERACTIVE ADMISSION AND RELEASE DASHBOARDS- RELEASES BY CALENDAR YEAR

ADMISSION AND RELEASE CY COMPARISON (NET CHANGES)

ADMISSION AND RELEASE FY COMPARISON (NET CHANGES)

ADMISSIONS PER PARISH OF CONVICTION

RELEASES PER PARISH OF CONVICTION