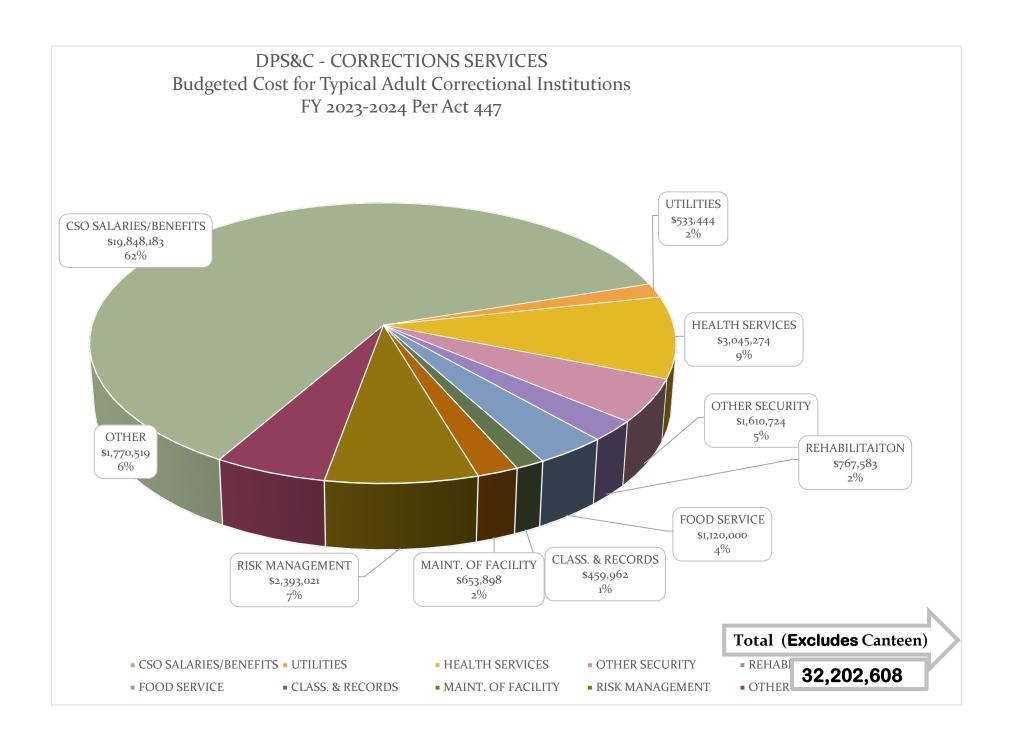

#### **BUDGETARY & FINANCE**

**BUDGET & COST DATA SUMMARY** 

**BUDGET BREAKDOWNS (7 GRAPHS)** 