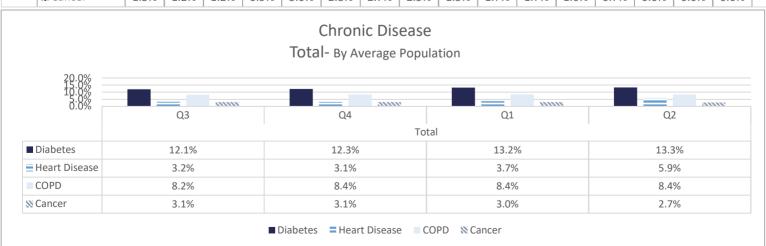

| 0   | 0  | 1    | 0  |
| Vets Affairs     | 0   | 0  | 0   | 0  | 0   | 0  | 0   | 0  | 0    | 0  |
| Federal          | 17  | 6  | 12  | 3  | 4   | 1  | 4   | 0  | 37   | 10 |
| oos              | 9   | 0  | 2   | 0  | 2   | 0  | 3   | 0  | 16   | 0  |
| GRAND TOTALS     | 388 | 33 | 340 | 20 | 303 | 26 | 200 | 17 | 1231 | 96 |

# Legal Services 2023



### <u>Suits</u>





### **Department of Medical and Mental Health**

July 2023 - June 2024

Q3 (Jan.-March 2023)

Q4 (April- June 2023)

Q1 (July - Sept 2023)

Q2 (Oct - Dec 2023)

### Healthcare Basic Report I















### Healthcare Basic Report I







#### Healthcare Basic Report II









#### Specialty Clinic Diagnostic Tests & Procedures

\* Began tracking off-site DOC numbers in July 2







#### Chronic Disease











#### Communicable Disease











#### **Behavioral Health**











## **Deaths**









#### **Reentry Services**

FY 23/24 - Quarter 2

#### **REAP I**



Q4

■ Avg. Pop within 6-24 mos of Release

Q2

Avg. Pop in Reentry

Q3

100.0

0.0

<sup>\*</sup>Does not include local level offenders







<sup>\*</sup>Does not include local level offenders

#### **REAP II**

















\*Individuals released with no personal identification (i.e. - State I.D., Social Security Card, Driver's license or Birth Certificate)

















Refused Reentry/Programming-Count the number of offenders who have refused participation in reentry or pre-release programming. This number should not include education refusals. This number should not include offenders who have signed a refusal