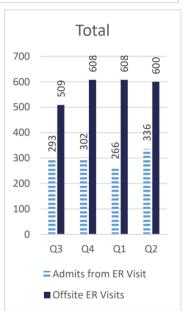

#### **RECIDIVISM**

PERCENT RETURN

TOTAL POPULATION

STATE FACILITIES

LOCAL FACILITIES

TRANSITIONAL WORK PROGRAMS

**BLUE WALTERS** 

PAROLE BOARD RELEASES

#### **INCARCERATION ADMISSIONS/RELEASES**

ADMISSION AND RELEASE COMPARISON

SEE INTERACTIVE ADMISSION AND RELEASE DASHBOARDS- ADMISSIONS BY CALENDAR YEAR

SEE INTERACTIVE ADMISSION AND RELEASE DASHBOARDS- RELEASES BY CALENDAR YEAR

ADMISSION AND RELEASE CY COMPARISON (NET CHANGES)

ADMISSION AND RELEASE FY COMPARISON (NET CHANGES)

ADMISSIONS PER PARISH OF CONVICTION

RELEASES PER PARISH OF CONVICTION