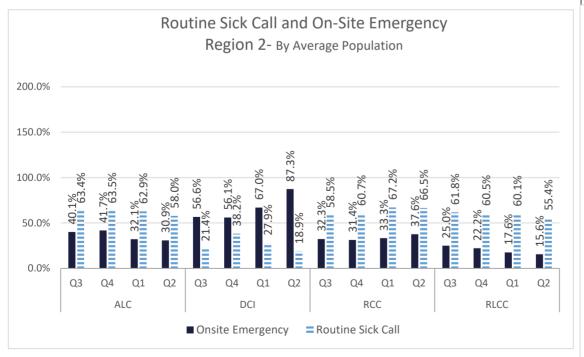

### **DIVISION OF MEDICAL AND MENTAL HEALTH**

MEDICAL AND MENTAL HEALTH STATISTICAL PROFILE