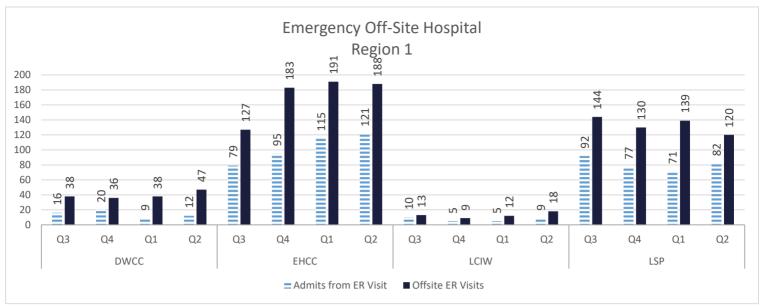

#### **RECIDIVISM**

PERCENT RETURN

TOTAL POPULATION

STATE FACILITIES

LOCAL FACILITIES

TRANSITIONAL WORK PROGRAMS

**BLUE WALTERS** 

PAROLE BOARD RELEASES

#### **INCARCERATION ADMISSIONS/RELEASES**

ADMISSION AND RELEASE COMPARISON

SEE INTERACTIVE ADMISSION AND RELEASE DASHBOARDS- ADMISSIONS BY CALENDAR YEAR

SEE INTERACTIVE ADMISSION AND RELEASE DASHBOARDS- RELEASES BY CALENDAR YEAR

ADMISSION AND RELEASE CY COMPARISON (NET CHANGES)

ADMISSION AND RELEASE FY COMPARISON (NET CHANGES)

ADMISSIONS PER PARISH OF CONVICTION

RELEASES PER PARISH OF CONVICTION