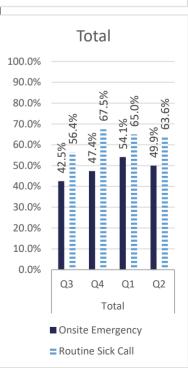

### **DIVISION OF MEDICAL AND MENTAL HEALTH**

MEDICAL AND MENTAL HEALTH STATISTICAL PROFILE