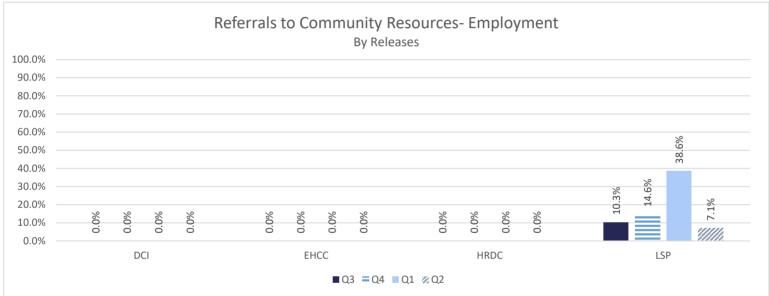

#### **INCARCERATION ADMISSIONS/RELEASES**

ADMISSION AND RELEASE COMPARISON

SEE INTERACTIVE ADMISSION AND RELEASE DASHBOARDS- ADMISSIONS BY CALENDAR YEAR

SEE INTERACTIVE ADMISSION AND RELEASE DASHBOARDS- RELEASES BY CALENDAR YEAR

ADMISSION AND RELEASE CY COMPARISON (NET CHANGES)

ADMISSION AND RELEASE FY COMPARISON (NET CHANGES)

ADMISSIONS PER PARISH OF CONVICTION

RELEASES PER PARISH OF CONVICTION