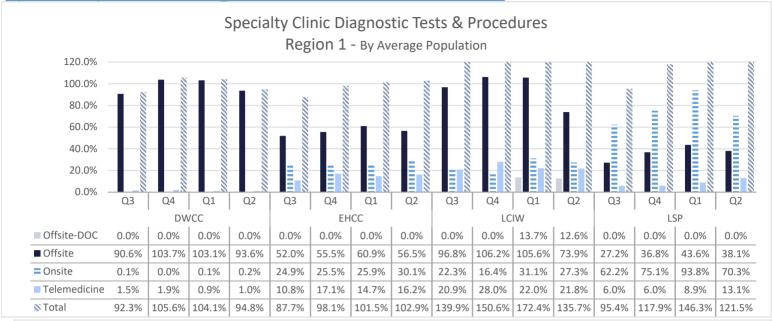

0   | 0  | 0   | 0  | 1   | 0  | 0   | 0  | 1    | 0  |
| Vets Affairs     | 0   | 0  | 0   | 0  | 0   | 0  | 0   | 0  | 0    | 0  |
| Federal          | 17  | 6  | 12  | 3  | 4   | 1  | 4   | 0  | 37   | 10 |
| oos              | 9   | 0  | 2   | 0  | 2   | 0  | 3   | 0  | 16   | 0  |
| GRAND TOTALS     | 388 | 33 | 340 | 20 | 303 | 26 | 200 | 17 | 1231 | 96 |

# Legal Services 2023



### <u>Suits</u>





### **Department of Medical and Mental Health**

July 2023 - June 2024

Q3 (Jan.-March 2023)

Q4 (April- June 2023)

Q1 (July - Sept 2023)

Q2 (Oct - Dec 2023)

### Healthcare Basic Report I















### Healthcare Basic Report I







#### Healthcare Basic Report II









#### Specialty Clinic Diagnostic Tests & Procedures

\* Began tracking off-site DOC numbers in July 2







#### Chronic Disease











#### Communicable Disease











#### **Behavioral Health**











## **Deaths**









#### **Reentry Services**

FY 23/24 - Quarter 2

#### **REAP I**



Q4

■ Avg. Pop within 6-24 mos of Release

Q2

Avg. Pop in Reentry

Q3

100.0

0.0

<sup>\*</sup>Does not include local level offenders







<sup>\*</sup>Does not include local level offenders

#### **REAP II**

















\*Individuals released with no personal identification (i.e. - State I.D., Social Security Card, Driver's license or Birth Certificate)

















Refused Reentry/Programming-Count the number of offenders who have refused participation in reentry or pre-release programming. This number should not include education refusals. This number should not include off