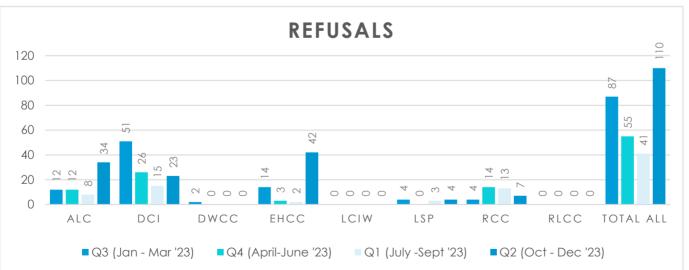

### **OFFICE OF OFFENDER REENTRY**

REENTRY DEMOGRAPHIC

**EDUCATION DEMOGRAPHIC** 