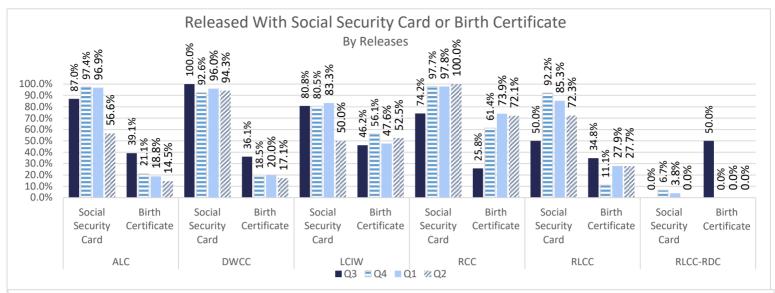

### **OFFICE OF OFFENDER REENTRY**

REENTRY DEMOGRAPHIC

**EDUCATION DEMOGRAPHIC** 