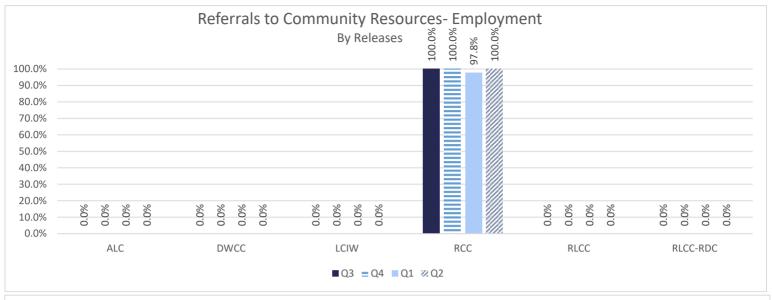

#### **INCARCERATION ADMISSIONS/RELEASES**

ADMISSION AND RELEASE COMPARISON

SEE INTERACTIVE ADMISSION AND RELEASE DASHBOARDS- ADMISSIONS BY CALENDAR YEAR

SEE INTERACTIVE ADMISSION AND RELEASE DASHBOARDS- RELEASES BY CALENDAR YEAR

ADMISSION AND RELEASE CY COMPARISON (NET CHANGES)

ADMISSION AND RELEASE FY COMPARISON (NET CHANGES)

ADMISSIONS PER PARISH OF CONVICTION

RELEASES PER PARISH OF CONVICTION