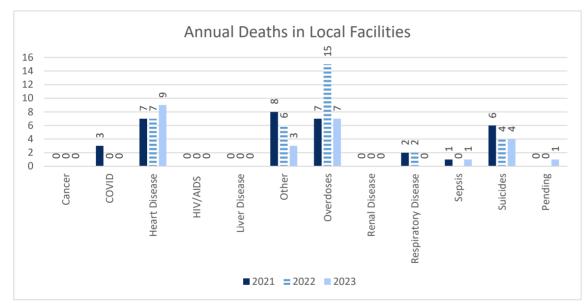

### **DIVISION OF MEDICAL AND MENTAL HEALTH**

MEDICAL AND MENTAL HEALTH STATISTICAL PROFILE