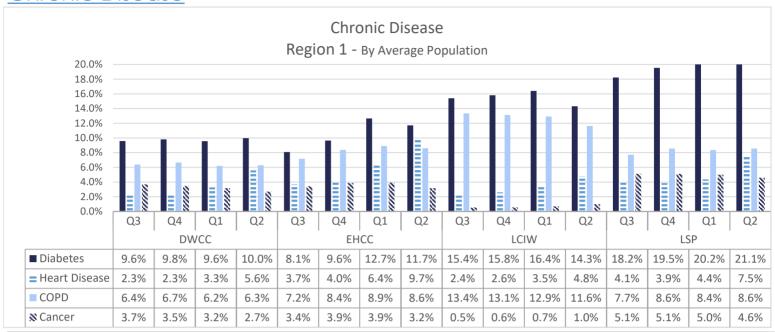

0  | 0   | 0  | 1    | 0  |
| Vets Affairs     | 0   | 0  | 0   | 0  | 0   | 0  | 0   | 0  | 0    | 0  |
| Federal          | 17  | 6  | 12  | 3  | 4   | 1  | 4   | 0  | 37   | 10 |
| oos              | 9   | 0  | 2   | 0  | 2   | 0  | 3   | 0  | 16   | 0  |
| GRAND TOTALS     | 388 | 33 | 340 | 20 | 303 | 26 | 200 | 17 | 1231 | 96 |

# Legal Services 2023



### <u>Suits</u>





### **Department of Medical and Mental Health**

July 2023 - June 2024

Q3 (Jan.-March 2023)

Q4 (April- June 2023)

Q1 (July - Sept 2023)

Q2 (Oct - Dec 2023)

### Healthcare Basic Report I















### Healthcare Basic Report I







#### Healthcare Basic Report II









#### Specialty Clinic Diagnostic Tests & Procedures

\* Began tracking off-site DOC numbers in July 2







#### Chronic Disease











#### Communicable Disease











#### **Behavioral Health**











## **Deaths**









#### **Reentry Services**

FY 23/24 - Quarter 2

#### **REAP I**



Q4

■ Avg. Pop within 6-24 mos of Release

Q2

Avg. Pop in Reentry

Q3

100.0

0.0

<sup>\*</sup>Does not include local level offenders







<sup>\*</sup>Does not include local level offenders

#### **REAP II**

















\*Individuals released with no personal identification (i.e. - State I.D., Social Security Card, Driver's license or Birth Certificate)

















Refused Reentry/Programming-Count the number of offenders who have refused participation in reentry or pre-release programming. This number should not include education refusals. This number should not include offenders who have signed a ref