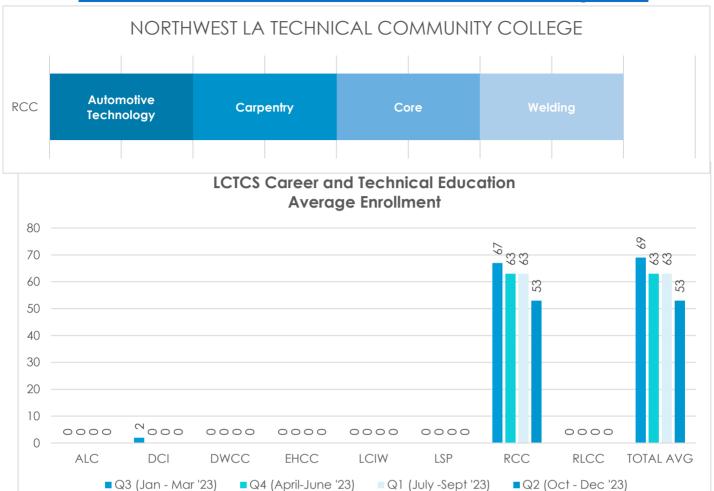

#### **INCARCERATION ADMISSIONS/RELEASES**

ADMISSION AND RELEASE COMPARISON

SEE INTERACTIVE ADMISSION AND RELEASE DASHBOARDS- ADMISSIONS BY CALENDAR YEAR

SEE INTERACTIVE ADMISSION AND RELEASE DASHBOARDS- RELEASES BY CALENDAR YEAR

ADMISSION AND RELEASE CY COMPARISON (NET CHANGES)

ADMISSION AND RELEASE FY COMPARISON (NET CHANGES)

ADMISSIONS PER PARISH OF CONVICTION

RELEASES PER PARISH OF CONVICTION