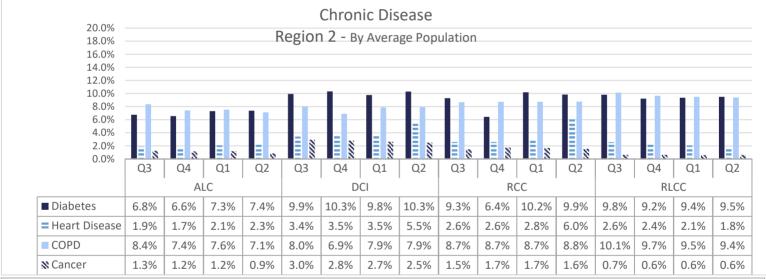

| 0   | 0  | 1    | 0  |
| Vets Affairs     | 0   | 0  | 0   | 0  | 0   | 0  | 0   | 0  | 0    | 0  |
| Federal          | 17  | 6  | 12  | 3  | 4   | 1  | 4   | 0  | 37   | 10 |
| oos              | 9   | 0  | 2   | 0  | 2   | 0  | 3   | 0  | 16   | 0  |
| GRAND TOTALS     | 388 | 33 | 340 | 20 | 303 | 26 | 200 | 17 | 1231 | 96 |

# Legal Services 2023



### <u>Suits</u>





### **Department of Medical and Mental Health**

July 2023 - June 2024

Q3 (Jan.-March 2023)

Q4 (April- June 2023)

Q1 (July - Sept 2023)

Q2 (Oct - Dec 2023)

### Healthcare Basic Report I















### Healthcare Basic Report I







#### Healthcare Basic Report II









#### Specialty Clinic Diagnostic Tests & Procedures

\* Began tracking off-site DOC numbers in July 2







#### Chronic Disease











#### Communicable Disease











#### **Behavioral Health**











## **Deaths**









#### **Reentry Services**

FY 23/24 - Quarter 2

#### **REAP I**



Q4

■ Avg. Pop within 6-24 mos of Release

Q2

Avg. Pop in Reentry

Q3

100.0

0.0

<sup>\*</sup>Does not include local level offenders







<sup>\*</sup>Does not include local level offenders

#### **REAP II**

















\*Individuals released with no personal identification (i.e. - State I.D., Social Security Card, Driver's license or Birth Certificate)

















Refused Reentry/Programming-Count the number of offenders who have refused participation in reentry or pre-release programming. This number should not include education refusals. This number should not include offenders who have signed a refus