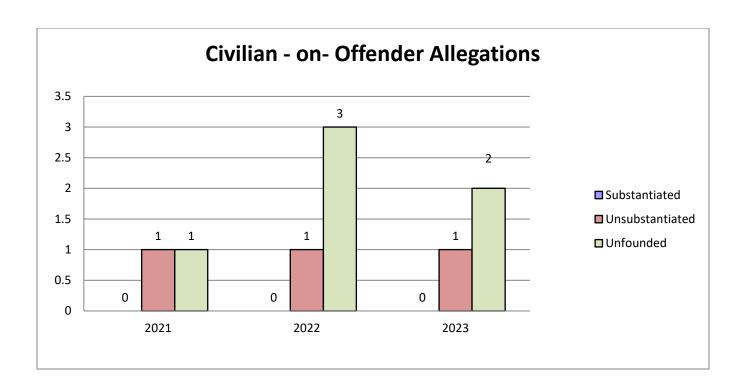

- 5 Unfounded

#### **PREA Reported**

# Civilian-on-Offender Allegations Yearly Totals (Fiscal Year)

#### **Total – Civilian on Offender Allegations**

- 3 Civilian/Offender Sexual Abuse Allegations
  - 2 Staff Sexual Misconduct Allegations (Sexual Abuse)
    - 0 Substantiated
    - 1 Unsubstantiated
    - 1 Unfounded
  - 1 Civilian Sexual Harassment Allegations (Repeated)
    - 0 Substantiated
    - 0 Unsubstantiated
    - 1 Unfounded
  - 0 Civilian Voyeurism Allegations
    - 0 Substantiated
    - 0 Unsubstantiated
    - 0 Unfounded

# Offender – On- Offender Allegations Yearly Totals (Fiscal Year)









# Staff – On- Offender Allegations Yearly Totals (Fiscal Year)







#### Civilian – On- Offender Allegations Yearly Totals (Fiscal Year)







#### **Annual Comparison**







#### **ACA ACCREDITATION SCORES**

Accreditation offers the opportunity for institutions to evaluate their operations against national standards, remedy deficiencies, and upgrade the quality of programs and services. Some of the recognized benefits from such a process include improved management, a defense against lawsuits through documentation, increased accountability and enhanced public credibility, and a safer and more humane environment for staff and offenders. In order to be accredited, an agency must comply with 100% of all mandatory standards and 90% of all non-mandatory standards.

| Institution            | Audit Score<br>and Audit Date |                      | Final Score and Panel Hearing Date |                      | Next Anticipated Audit Date                 |
|-----------