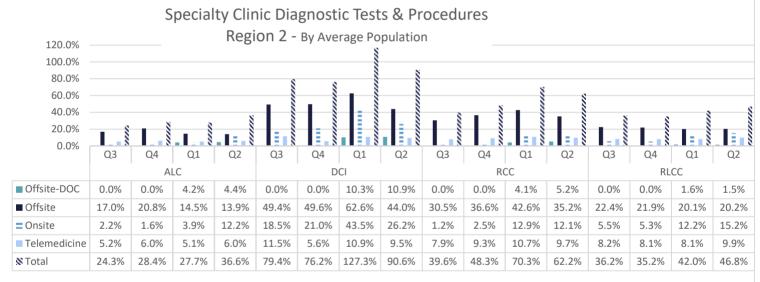

| 0  | 0   | 0  | 1   | 0  | 0   | 0  | 1    | 0  |
| Vets Affairs     | 0   | 0  | 0   | 0  | 0   | 0  | 0   | 0  | 0    | 0  |
| Federal          | 17  | 6  | 12  | 3  | 4   | 1  | 4   | 0  | 37   | 10 |
| oos              | 9   | 0  | 2   | 0  | 2   | 0  | 3   | 0  | 16   | 0  |
| GRAND TOTALS     | 388 | 33 | 340 | 20 | 303 | 26 | 200 | 17 | 1231 | 96 |

# Legal Services 2023



### <u>Suits</u>





### **Department of Medical and Mental Health**

July 2023 - June 2024

Q3 (Jan.-March 2023)

Q4 (April- June 2023)

Q1 (July - Sept 2023)

Q2 (Oct - Dec 2023)

### Healthcare Basic Report I















### Healthcare Basic Report I







#### Healthcare Basic Report II









#### Specialty Clinic Diagnostic Tests & Procedures

\* Began tracking off-site DOC numbers in July 2







#### Chronic Disease











#### Communicable Disease











#### **Behavioral Health**











## **Deaths**









#### **Reentry Services**

FY 23/24 - Quarter 2

#### **REAP I**



Q4

■ Avg. Pop within 6-24 mos of Release

Q2

Avg. Pop in Reentry

Q3

100.0

0.0

<sup>\*</sup>Does not include local level offenders







<sup>\*</sup>Does not include local level offenders

#### **REAP II**

















\*Individuals released with no personal identification (i.e. - State I.D., Social Security Card, Driver's license or Birth Certificate)

















Refused Reentry/Programming-Count the number of offenders who have refused participation in reentry or pre-release programming. This number should not include education refusals. This number should not include offen