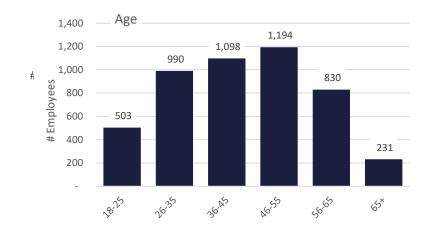

ices, Travel, Services, Supplies, Professional Services, Other Charges, Acquisitions, Major Repairs, and IAT is net of costs for WNC.
- 3 Budgeted costs for LHSAO includes 225 offenders each in Caddo, Orleans, Madison, Lafayette, Franklin, Rapides, West Baton Rouge, St. Tammany, and Plaquemine for Re-Entry Services for 12 months and approximately 40 - 60 slots each in Caddo, Orleans, Covington, and Baton Rouge for 12 months for Day Reporting Centers.















### Louisiana Department of Public Safety and Corrections Human Resources

#### Teresa Davis Human Resources Director

FACT SHEET December 31, 2023



This document represents a demographic snapshot of the 4,846 employees at the La. Dept. of Public Safety and Corrections on December 31, 2023







FACT SHEET
December 31, 2023





|      | Operational<br>Capacity | # of Security Staff | # of Non-Security Staff |
|------|-------------------------|---------------------|-------------------------|
| ALC  | 1,474                   | 199                 | 64                      |
| DCI  | 1,802                   | 380                 | 109                     |
| DWCC | 1,176                   | 253                 | 93                      |
| EHCC | 2,181                   | 359                 | 165                     |
| LCIW | 459                     | 179                 | 82                      |
| LSP  | 3,990                   | 822                 | 257                     |
| RCC  | 1,314                   | 237                 | 80                      |
| RLCC | 1,808                   | 271