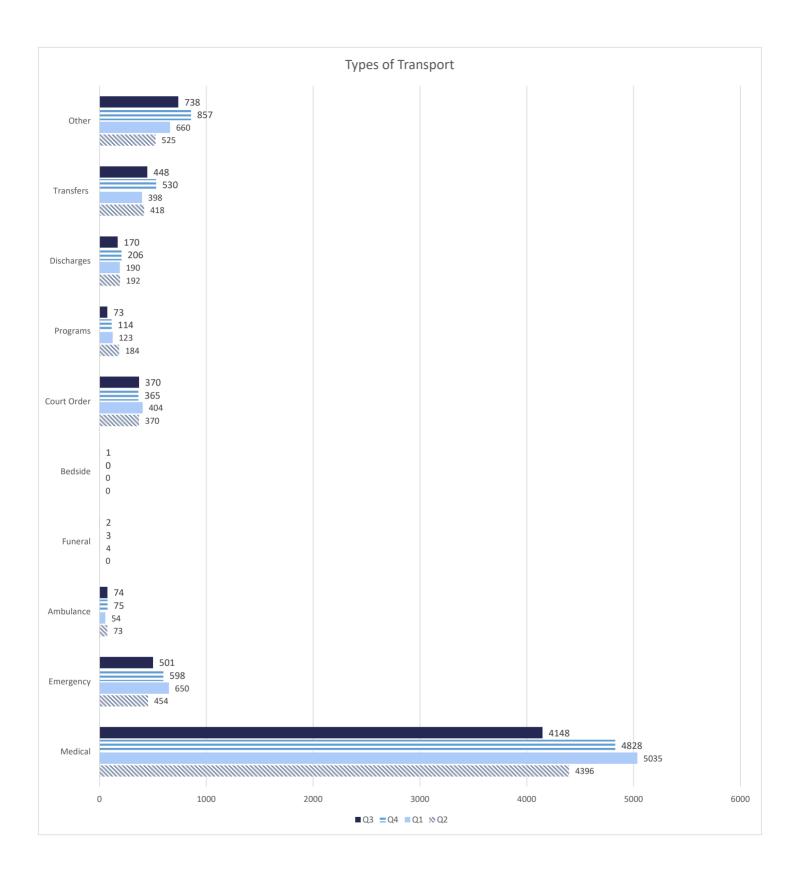

#### **INCARCERATION ADMISSIONS/RELEASES**

ADMISSION AND RELEASE COMPARISON

SEE INTERACTIVE ADMISSION AND RELEASE DASHBOARDS- ADMISSIONS BY CALENDAR YEAR

SEE INTERACTIVE ADMISSION AND RELEASE DASHBOARDS- RELEASES BY CALENDAR YEAR

ADMISSION AND RELEASE CY COMPARISON (NET CHANGES)

ADMISSION AND RELEASE FY COMPARISON (NET CHANGES)

ADMISSIONS PER PARISH OF CONVICTION

RELEASES PER PARISH OF CONVICTION