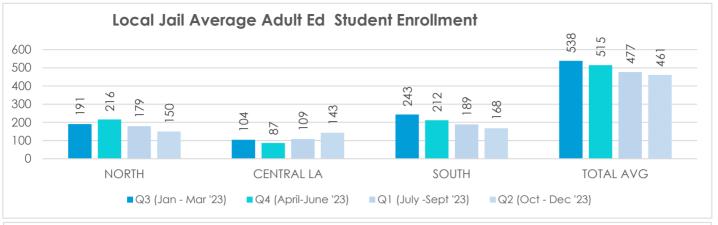

apacities.





DCI attempted to enroll 100+ students between February and March which increased the number of refusals by a large number.

# **Pell Funded Education Programs**







Pell Funded Education Programs, Cont.



The Tulane University program continues to offer College credit to the women at LCIW through virtual and face to face instruction. There are no completions for the Tulane program because this is a 4 year degree and the students are taking minimal credit hours per semester.





Fletcher Community College offers College credit to the men at EHCC through virtual and face to face instruction. There are no completions for the Tulane program because this is a 4 year degree and the students are taking minimal credit hours per semester.

# **Adult Education/HiSET Programs**





Two facilities in Central Louisiana are closed due to Hurricane IDA and COVID. We will continue to keep in contact with these facilities in the event they decide to implement education (Beauregard Parish Jail and Tensas Parish Jail). Nelson Coleman Correctional Center is closed since they no longer house DPS&C inmates.

# **LCTCS CTE Programs FY 23-24**

#### **Louisiana Delta Community College**



#### **Bossier Parish Community College**



#### **Central Louisiana Technical Community College**



#### Northwest Louisiana Technical College



#### **LCTCS CTE Programs FY 23-24, Cont.**





Jackson has completed the new facility. DOC CTE Staff are working with Jackson to resume the Welding program through the LA Delta Jonesboro Campus, and incorporate additional IBCs.

**Industry Ba