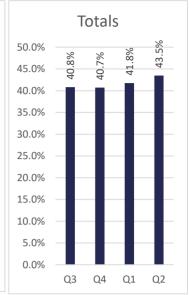

| 0  | 1    | 0  |
| Vets Affairs     | 0   | 0  | 0   | 0  | 0   | 0  | 0   | 0  | 0    | 0  |
| Federal          | 17  | 6  | 12  | 3  | 4   | 1  | 4   | 0  | 37   | 10 |
| oos              | 9   | 0  | 2   | 0  | 2   | 0  | 3   | 0  | 16   | 0  |
| GRAND TOTALS     | 388 | 33 | 340 | 20 | 303 | 26 | 200 | 17 | 1231 | 96 |

# Legal Services 2023



### <u>Suits</u>





### **Department of Medical and Mental Health**

July 2023 - June 2024

Q3 (Jan.-March 2023)

Q4 (April- June 2023)

Q1 (July - Sept 2023)

Q2 (Oct - Dec 2023)

### Healthcare Basic Report I















### Healthcare Basic Report I







#### Healthcare Basic Report II









#### Specialty Clinic Diagnostic Tests & Procedures

\* Began tracking off-site DOC numbers in July 2







#### Chronic Disease











#### Communicable Disease











#### **Behavioral Health**











## **Deaths**









#### **Reentry Services**

FY 23/24 - Quarter 2

#### **REAP I**



Q4

■ Avg. Pop within 6-24 mos of Release

Q2

Avg. Pop in Reentry

Q3

100.0

0.0

<sup>\*</sup>Does not include local level offenders







<sup>\*</sup>Does not include local level offenders

#### **REAP II**

















\*Individuals released with no personal identification (i.e. - State I.D., Social Security Card, Driver's license or Birth Certificate)

















Refused Reentry/Programming-Count the number of offenders who have refused participation in reentry or pre-release programming. This number should not include education refusals. This number should not include offenders who have signed a refusal and