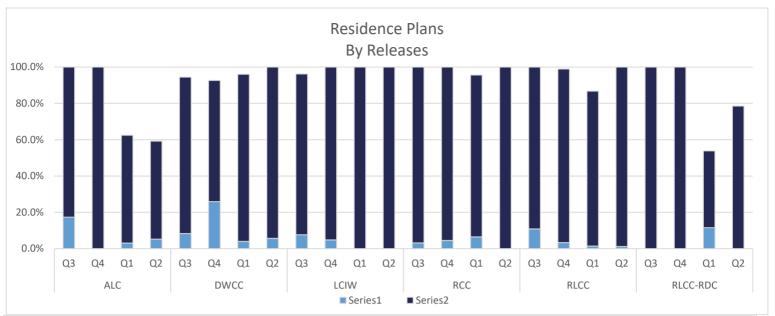

#### **RECIDIVISM**

PERCENT RETURN

TOTAL POPULATION

STATE FACILITIES

LOCAL FACILITIES

TRANSITIONAL WORK PROGRAMS

**BLUE WALTERS** 

PAROLE BOARD RELEASES