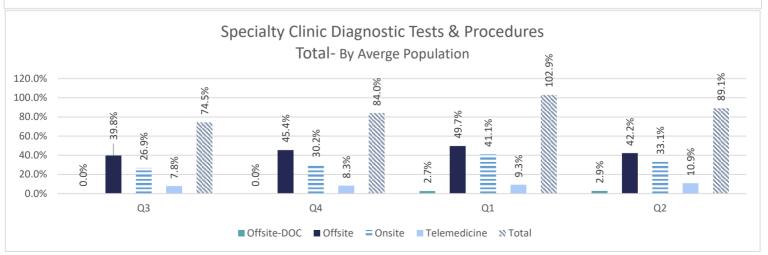

| 0  | 0   | 0  | 1   | 0  | 0   | 0  | 1    | 0  |
| Vets Affairs     | 0   | 0  | 0   | 0  | 0   | 0  | 0   | 0  | 0    | 0  |
| Federal          | 17  | 6  | 12  | 3  | 4   | 1  | 4   | 0  | 37   | 10 |
| oos              | 9   | 0  | 2   | 0  | 2   | 0  | 3   | 0  | 16   | 0  |
| GRAND TOTALS     | 388 | 33 | 340 | 20 | 303 | 26 | 200 | 17 | 1231 | 96 |

# Legal Services 2023



### <u>Suits</u>





### **Department of Medical and Mental Health**

July 2023 - June 2024

Q3 (Jan.-March 2023)

Q4 (April- June 2023)

Q1 (July - Sept 2023)

Q2 (Oct - Dec 2023)

### Healthcare Basic Report I















### Healthcare Basic Report I







#### Healthcare Basic Report II









#### Specialty Clinic Diagnostic Tests & Procedures

\* Began tracking off-site DOC numbers in July 2







#### Chronic Disease











#### Communicable Disease











#### **Behavioral Health**











## **Deaths**









#### **Reentry Services**

FY 23/24 - Quarter 2

#### **REAP I**



Q4

■ Avg. Pop within 6-24 mos of Release

Q2

Avg. Pop in Reentry

Q3

100.0

0.0

<sup>\*</sup>Does not include local level offenders







<sup>\*</sup>Does not include local level offenders

#### **REAP II**

















\*Individuals released with no personal identification (i.e. - State I.D., Social Security Card, Driver's license or Birth Certificate)

















Refused Reentry/Programming-Count the number of offenders who have refused participation in reentry or pre-release programming. This number should not include education refusals. This number should not include offende