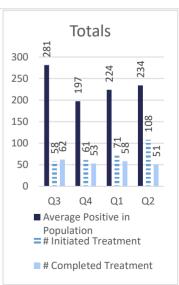

rs     | 0   | 0  | 0   | 0  | 0   | 0  | 0   | 0  | 0    | 0  |
| Federal          | 17  | 6  | 12  | 3  | 4   | 1  | 4   | 0  | 37   | 10 |
| oos              | 9   | 0  | 2   | 0  | 2   | 0  | 3   | 0  | 16   | 0  |
| GRAND TOTALS     | 388 | 33 | 340 | 20 | 303 | 26 | 200 | 17 | 1231 | 96 |

# Legal Services 2023



### <u>Suits</u>





### **Department of Medical and Mental Health**

July 2023 - June 2024

Q3 (Jan.-March 2023)

Q4 (April- June 2023)

Q1 (July - Sept 2023)

Q2 (Oct - Dec 2023)

### Healthcare Basic Report I















### Healthcare Basic Report I







#### Healthcare Basic Report II









#### Specialty Clinic Diagnostic Tests & Procedures

\* Began tracking off-site DOC numbers in July 2







#### Chronic Disease











#### Communicable Disease











#### **Behavioral Health**











## **Deaths**









#### **Reentry Services**

FY 23/24 - Quarter 2

#### **REAP I**



Q4

■ Avg. Pop within 6-24 mos of Release

Q2

Avg. Pop in Reentry

Q3

100.0

0.0

<sup>\*</sup>Does not include local level offenders







<sup>\*</sup>Does not include local level offenders

#### **REAP II**

















\*Individuals released with no personal identification (i.e. - State I.D., Social Security Card, Driver's license or Birth Certificate)

















Refused Reentry/Programming-Count the number of offenders who have refused participation in reentry or pre-release programming. This number should not include education refusals. This number should not include offenders who have signed a refusal and are releasing within 6-24 months