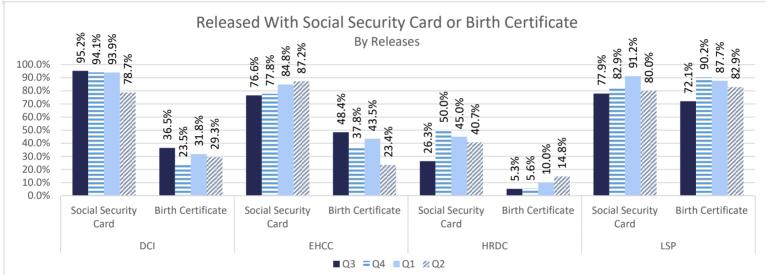

### **OFFICE OF OFFENDER REENTRY**

REENTRY DEMOGRAPHIC

**EDUCATION DEMOGRAPHIC** 