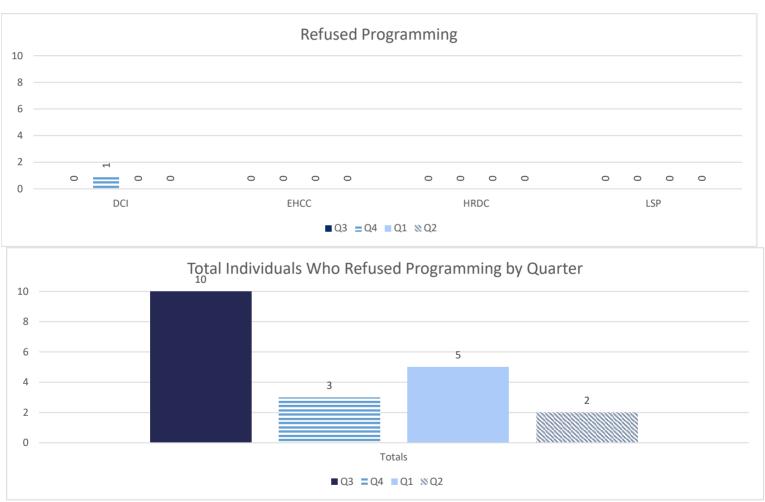

#### **RECIDIVISM**

PERCENT RETURN

TOTAL POPULATION

STATE FACILITIES

LOCAL FACILITIES

TRANSITIONAL WORK PROGRAMS

**BLUE WALTERS** 

PAROLE BOARD RELEASES