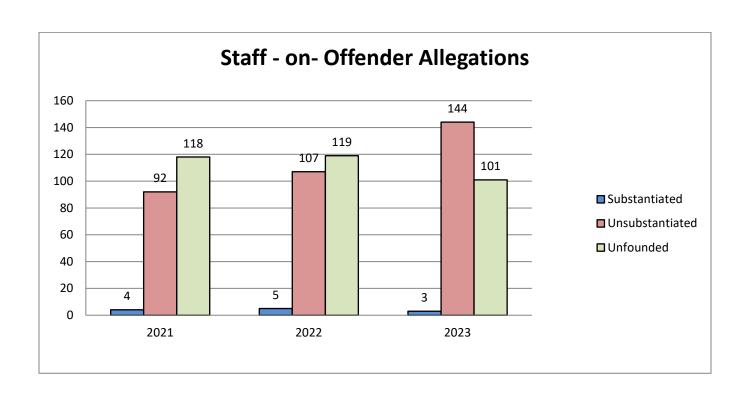

- 5 Unfounded

#### **PREA Reported**

# Civilian-on-Offender Allegations Yearly Totals (Fiscal Year)

#### **Total – Civilian on Offender Allegations**

- 3 Civilian/Offender Sexual Abuse Allegations
  - 2 Staff Sexual Misconduct Allegations (Sexual Abuse)
    - 0 Substantiated
    - 1 Unsubstantiated
    - 1 Unfounded
  - 1 Civilian Sexual Harassment Allegations (Repeated)
    - 0 Substantiated
    - 0 Unsubstantiated
    - 1 Unfounded
  - 0 Civilian Voyeurism Allegations
    - 0 Substantiated
    - 0 Unsubstantiated
    - 0 Unfounded

# Offender – On- Offender Allegations Yearly Totals (Fiscal Year)









# Staff – On- Offender Allegations Yearly Totals (Fiscal Year)







#### Civilian – On- Offender Allegations Yearly Totals (Fiscal Year)







#### **Annual Comparison**







#### **ACA ACCREDITATION SCORES**

Accreditation offers the opportunity for institutions to evaluate their operations against national standards, remedy deficiencies, and upgrade the quality of programs and services. Some of the recognized benefits from such a process include improved management, a defense against lawsuits through documentation, increased accountability and enhanced public credibility, and a safer and more humane environment for staff and offenders. In order to be accredited, an agency must comply with 100% of all mandatory standards and 90% of all non-mandatory standards.

| Institution            | Audit Score<br>and Audit Date |                      | Final Score and Panel Hearing Date |                      | Next Anticipated Audit Date                 |
|---------