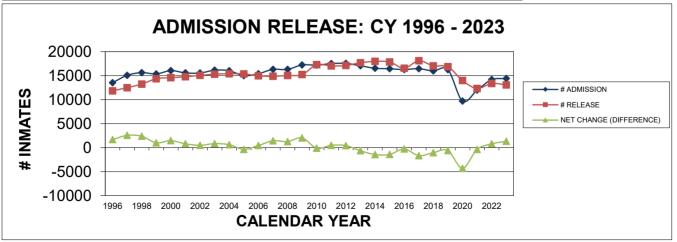

#### **INCARCERATION ADMISSIONS/RELEASES**

ADMISSION AND RELEASE COMPARISON

SEE INTERACTIVE ADMISSION AND RELEASE DASHBOARDS- ADMISSIONS BY CALENDAR YEAR

SEE INTERACTIVE ADMISSION AND RELEASE DASHBOARDS- RELEASES BY CALENDAR YEAR

ADMISSION AND RELEASE CY COMPARISON (NET CHANGES)

ADMISSION AND RELEASE FY COMPARISON (NET CHANGES)

ADMISSIONS PER PARISH OF CONVICTION

RELEASES PER PARISH OF CONVICTION