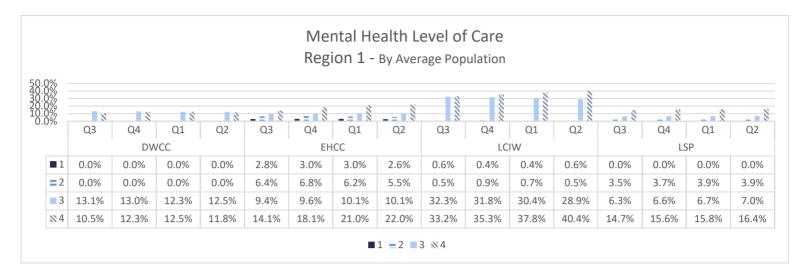

### **DIVISION OF MEDICAL AND MENTAL HEALTH**

MEDICAL AND MENTAL HEALTH STATISTICAL PROFILE