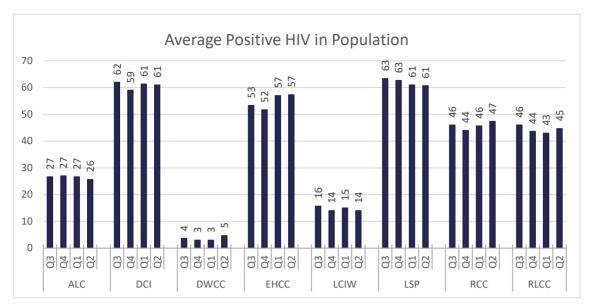

| 0   | 0  | 0   | 0  | 0   | 0  | 0   | 0  | 0    | 0  |
| Federal          | 17  | 6  | 12  | 3  | 4   | 1  | 4   | 0  | 37   | 10 |
| oos              | 9   | 0  | 2   | 0  | 2   | 0  | 3   | 0  | 16   | 0  |
| GRAND TOTALS     | 388 | 33 | 340 | 20 | 303 | 26 | 200 | 17 | 1231 | 96 |

# Legal Services 2023



### <u>Suits</u>





### **Department of Medical and Mental Health**

July 2023 - June 2024

Q3 (Jan.-March 2023)

Q4 (April- June 2023)

Q1 (July - Sept 2023)

Q2 (Oct - Dec 2023)

### Healthcare Basic Report I















### Healthcare Basic Report I







#### Healthcare Basic Report II









#### Specialty Clinic Diagnostic Tests & Procedures

\* Began tracking off-site DOC numbers in July 2







#### Chronic Disease











#### Communicable Disease











#### **Behavioral Health**











## **Deaths**









#### **Reentry Services**

FY 23/24 - Quarter 2

#### **REAP I**



Q4

■ Avg. Pop within 6-24 mos of Release

Q2

Avg. Pop in Reentry

Q3

100.0

0.0

<sup>\*</sup>Does not include local level offenders







<sup>\*</sup>Does not include local level offenders

#### **REAP II**

















\*Individuals released with no personal identification (i.e. - State I.D., Social Security Card, Driver's license or Birth Certificate)

















Refused Reentry/Programming-Count the number of offenders who have refused participation in reentry or pre-release programming. This number should not include education refusals. This number should not include offenders who have signed a refusal and are releasing within 6-24 months.