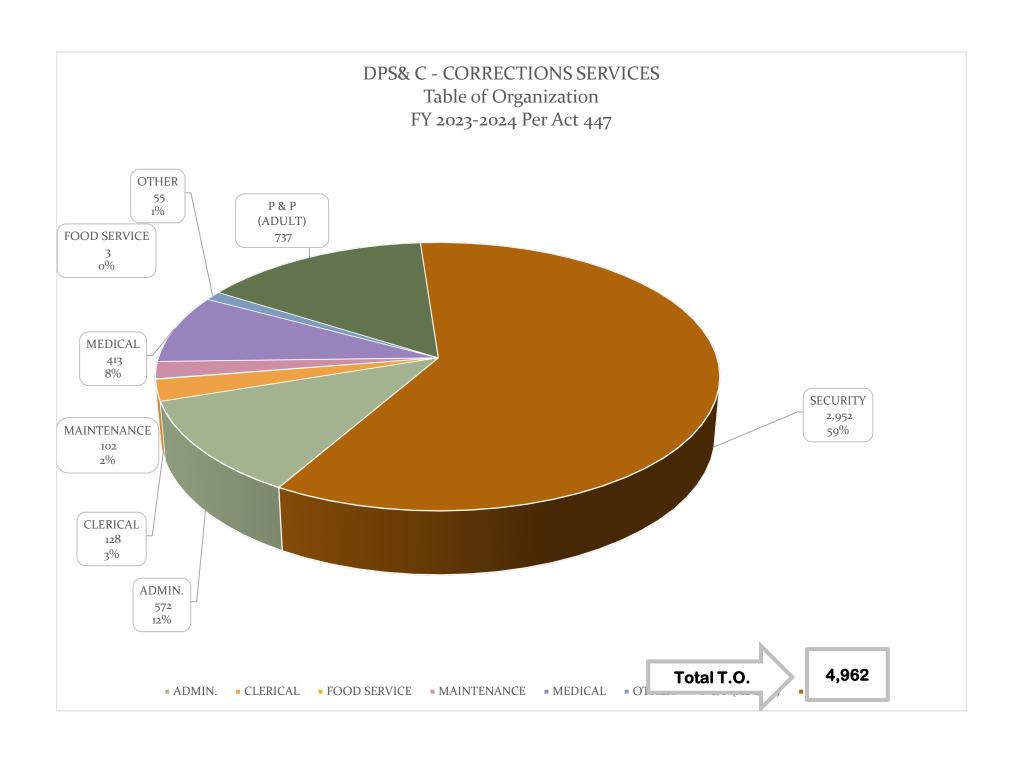

#### **HUMAN RESOURCES**

STAFF DEMOGRAPHICS

SECURITY TURNOVER REPORT ACTUAL & PROJECTED

NON-SECURITY STAFF TURNOVER

POSITIONS BY PROGRAM REPORT (6 PAGES)