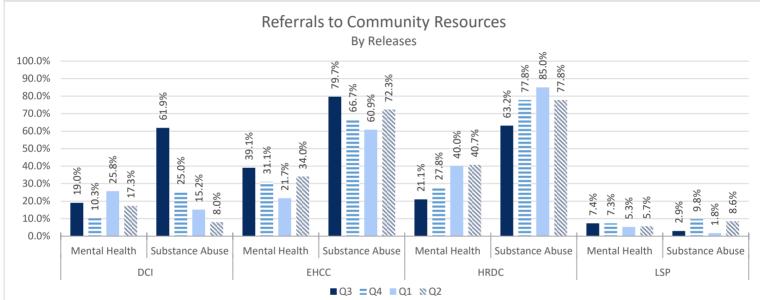

#### **RECIDIVISM**

PERCENT RETURN

TOTAL POPULATION

STATE FACILITIES

LOCAL FACILITIES

TRANSITIONAL WORK PROGRAMS

**BLUE WALTERS** 

PAROLE BOARD RELEASES

#### **INCARCERATION ADMISSIONS/RELEASES**

ADMISSION AND RELEASE COMPARISON

SEE INTERACTIVE ADMISSION AND RELEASE DASHBOARDS- ADMISSIONS BY CALENDAR YEAR

SEE INTERACTIVE ADMISSION AND RELEASE DASHBOARDS- RELEASES BY CALENDAR YEAR