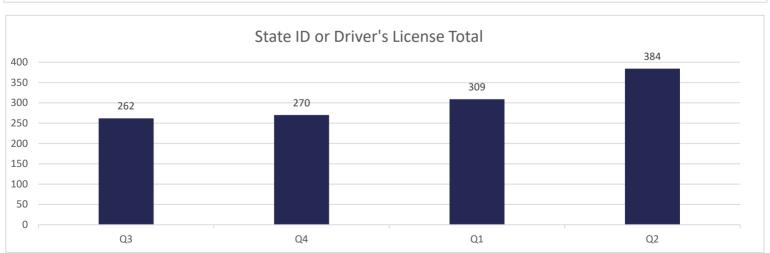

#### **INCARCERATION ADMISSIONS/RELEASES**

ADMISSION AND RELEASE COMPARISON

SEE INTERACTIVE ADMISSION AND RELEASE DASHBOARDS- ADMISSIONS BY CALENDAR YEAR

SEE INTERACTIVE ADMISSION AND RELEASE DASHBOARDS- RELEASES BY CALENDAR YEAR

ADMISSION AND RELEASE CY COMPARISON (NET CHANGES)

ADMISSION AND RELEASE FY COMPARISON (NET CHANGES)

ADMISSIONS PER PARISH OF CONVICTION

RELEASES PER PARISH OF CONVICTION