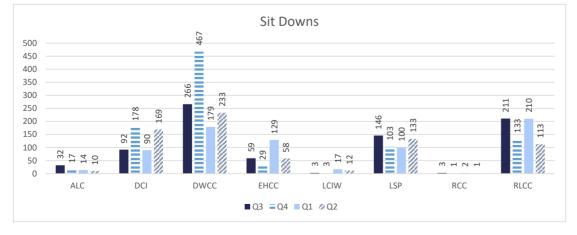

| 6,499.05  |
|   | St Tammany Parish          | 5,569.85  |
|   | Lincoln Parish             | 5,040.88  |
|   | St Charles Parish          | 2,972.50  |
|   | Webster Parish             | 2,157.30  |
|   | Plaquemine Parish          | 1,275.00  |
| i | Allen Parish               | 1,217.59  |
|   | Jefferson Davis Parish     | 288.13    |
|   | Winn Parish                | 151.64    |
|   |                            | 702,576   |
| 1 |                            |           |

## Sex Offender Panel and Video Court Quarterly Summary FY 23/24 - Quarter 2

### Offender Transport

The following comparison represents transport activity comparing across quarters and units. ALC and WNC are no longer included as of August 2016. September 2017 forward will again include ALC.















### Sex Offender Assessment Panel







The number confirmed by court is 42 with 1 Child Sex predator being declined in Terrebonne Parish and 1 Child Sex predator being declined in EBR Parish .

CSP- Child Sex Predator

**SVP- Sexual Violent Predator** 

**DNM-** Does Not Meet Criteria

### Pending Court Action

The pending represents the number of cases <u>pending</u> court action by parish of conviction. The various courts have been sent a copy of the panel's findings and are in various stages of the confirmation process.

| PARISH           | No. Referred | Incarcerated | GTPS | Full Term |
|------------------|--------------|--------------|------|-----------|
| Acadia           | 1            | 1            | 0    | 0         |
| Ascension        | 4            | 1            | 0