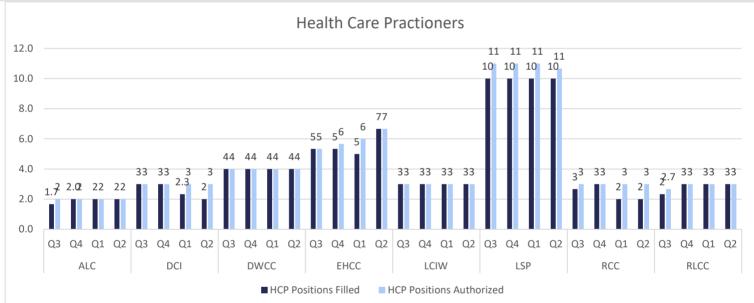

### **DIVISION OF MEDICAL AND MENTAL HEALTH**

MEDICAL AND MENTAL HEALTH STATISTICAL PROFILE