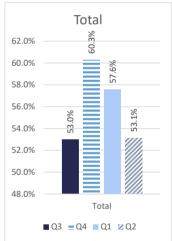

| 6,499.05  |
|   | St Tammany Parish          | 5,569.85  |
|   | Lincoln Parish             | 5,040.88  |
|   | St Charles Parish          | 2,972.50  |
|   | Webster Parish             | 2,157.30  |
|   | Plaquemine Parish          | 1,275.00  |
| i | Allen Parish               | 1,217.59  |
|   | Jefferson Davis Parish     | 288.13    |
|   | Winn Parish                | 151.64    |
|   |                            | 702,576   |
| 1 |                            |           |

## Sex Offender Panel and Video Court Quarterly Summary FY 23/24 - Quarter 2

### Offender Transport

The following comparison represents transport activity comparing across quarters and units. ALC and WNC are no longer included as of August 2016. September 2017 forward will again include ALC.















### Sex Offender Assessment Panel







The number confirmed by court is 42 with 1 Child Sex predator being declined in Terrebonne Parish and 1 Child Sex predator being declined in EBR Parish .

CSP- Child Sex Predator

**SVP- Sexual Violent Predator** 

**DNM-** Does Not Meet Criteria

### Pending Court Action

The pending represents the number of cases <u>pending</u> court action by parish of conviction. The various courts have been sent a copy of the panel's findings and are in various stages of the confirmation process.

| PARISH           | No. Referred | Incarcerated | GTPS | Full Term |
|------------------|--------------|--------------|------|-----------|
| Acadia           | 1            | 1            | 0    | 0         |
| Ascension        | 4            | 1            |