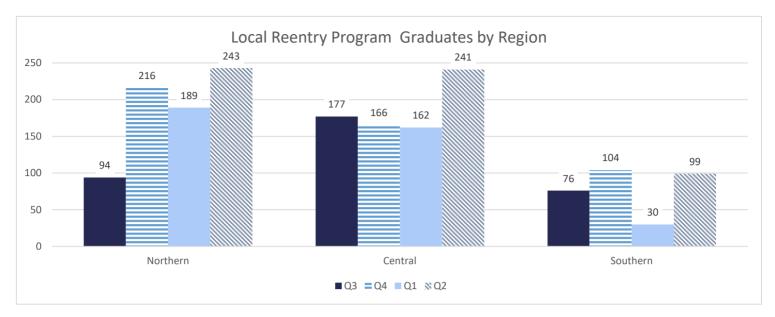

#### **RECIDIVISM**

PERCENT RETURN

TOTAL POPULATION

STATE FACILITIES

LOCAL FACILITIES

TRANSITIONAL WORK PROGRAMS

**BLUE WALTERS** 

PAROLE BOARD RELEASES