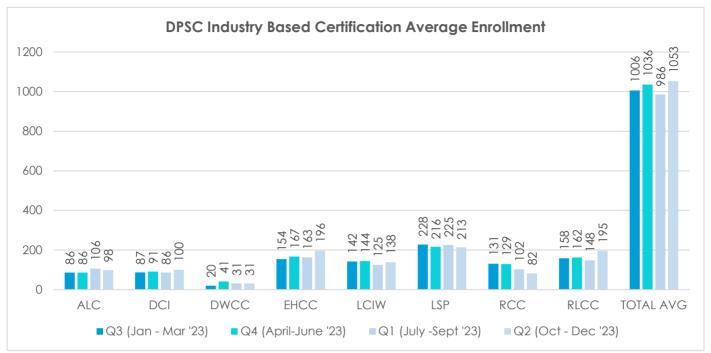

#### **HUMAN RESOURCES**

STAFF DEMOGRAPHICS

SECURITY TURNOVER REPORT ACTUAL & PROJECTED

NON-SECURITY STAFF TURNOVER

POSITIONS BY PROGRAM REPORT (6 PAGES)