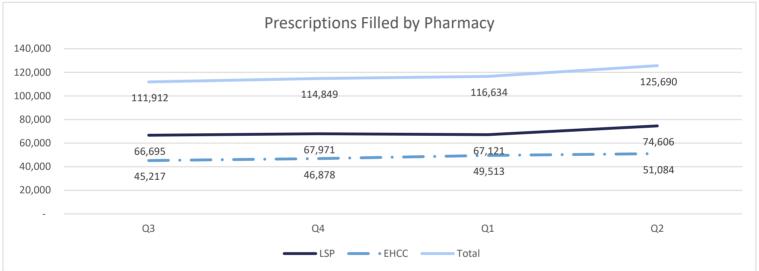

#### **POPULATION TRENDS**

RAW DATA (1989-PRESENT) (9 PAGES)

POPULATION TRENDS (2 CHARTS)