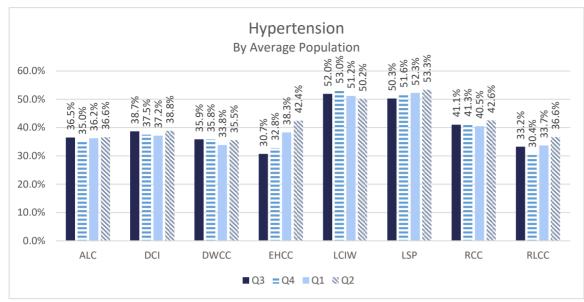

0   | 0  | 1    | 0  |
| Vets Affairs     | 0   | 0  | 0   | 0  | 0   | 0  | 0   | 0  | 0    | 0  |
| Federal          | 17  | 6  | 12  | 3  | 4   | 1  | 4   | 0  | 37   | 10 |
| oos              | 9   | 0  | 2   | 0  | 2   | 0  | 3   | 0  | 16   | 0  |
| GRAND TOTALS     | 388 | 33 | 340 | 20 | 303 | 26 | 200 | 17 | 1231 | 96 |

# Legal Services 2023



### <u>Suits</u>





### **Department of Medical and Mental Health**

July 2023 - June 2024

Q3 (Jan.-March 2023)

Q4 (April- June 2023)

Q1 (July - Sept 2023)

Q2 (Oct - Dec 2023)

### Healthcare Basic Report I















### Healthcare Basic Report I







#### Healthcare Basic Report II









#### Specialty Clinic Diagnostic Tests & Procedures

\* Began tracking off-site DOC numbers in July 2







#### Chronic Disease











#### Communicable Disease











#### **Behavioral Health**











## **Deaths**









#### **Reentry Services**

FY 23/24 - Quarter 2

#### **REAP I**



Q4

■ Avg. Pop within 6-24 mos of Release

Q2

Avg. Pop in Reentry

Q3

100.0

0.0

<sup>\*</sup>Does not include local level offenders







<sup>\*</sup>Does not include local level offenders

#### **REAP II**

















\*Individuals released with no personal identification (i.e. - State I.D., Social Security Card, Driver's license or Birth Certificate)

















Refused Reentry/Programming-Count the number of offenders who have refused participation in reentry or pre-release programming. This number should not include education refusals. This number should not include offenders who have signed a refusal a