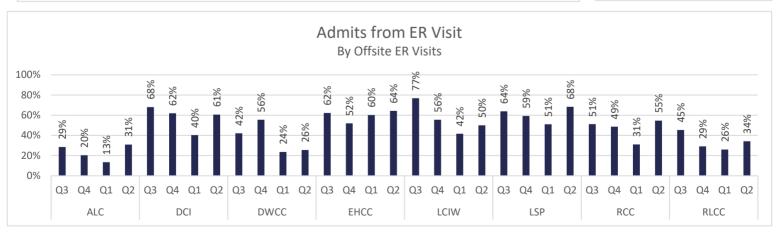

#### **RECIDIVISM**

PERCENT RETURN

TOTAL POPULATION

STATE FACILITIES

LOCAL FACILITIES

TRANSITIONAL WORK PROGRAMS

**BLUE WALTERS** 

PAROLE BOARD RELEASES

#### **INCARCERATION ADMISSIONS/RELEASES**

ADMISSION AND RELEASE COMPARISON

SEE INTERACTIVE ADMISSION AND RELEASE DASHBOARDS- ADMISSIONS BY CALENDAR YEAR

SEE INTERACTIVE ADMISSION AND RELEASE DASHBOARDS- RELEASES BY CALENDAR YEAR

ADMISSION AND RELEASE CY COMPARISON (NET CHANGES)

ADMISSION AND RELEASE FY COMPARISON (NET CHANGES)

ADMISSIONS PER PARISH OF CONVICTION

RELEASES PER PARISH OF CONVICTION