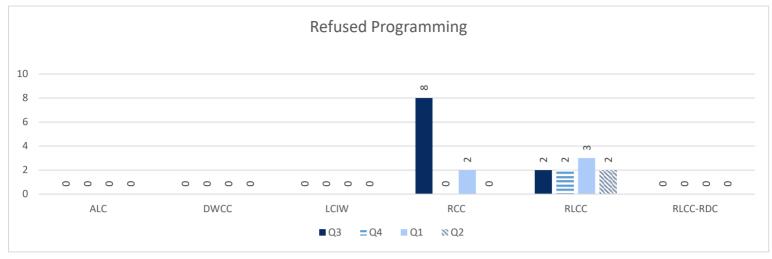

#### **INCARCERATION ADMISSIONS/RELEASES**

ADMISSION AND RELEASE COMPARISON

SEE INTERACTIVE ADMISSION AND RELEASE DASHBOARDS- ADMISSIONS BY CALENDAR YEAR

SEE INTERACTIVE ADMISSION AND RELEASE DASHBOARDS- RELEASES BY CALENDAR YEAR

ADMISSION AND RELEASE CY COMPARISON (NET CHANGES)

ADMISSION AND RELEASE FY COMPARISON (NET CHANGES)

ADMISSIONS PER PARISH OF CONVICTION

RELEASES PER PARISH OF CONVICTION