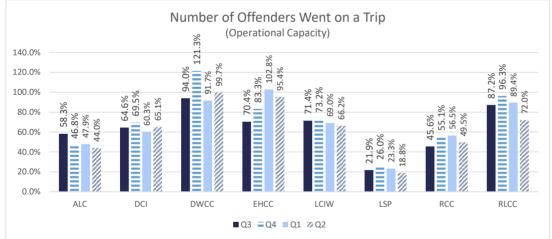

sh             | 6,499.05  |
|   | St Tammany Parish          | 5,569.85  |
|   | Lincoln Parish             | 5,040.88  |
|   | St Charles Parish          | 2,972.50  |
|   | Webster Parish             | 2,157.30  |
|   | Plaquemine Parish          | 1,275.00  |
| i | Allen Parish               | 1,217.59  |
|   | Jefferson Davis Parish     | 288.13    |
|   | Winn Parish                | 151.64    |
|   |                            | 702,576   |
| 1 |                            |           |

## Sex Offender Panel and Video Court Quarterly Summary FY 23/24 - Quarter 2

### Offender Transport

The following comparison represents transport activity comparing across quarters and units. ALC and WNC are no longer included as of August 2016. September 2017 forward will again include ALC.















### Sex Offender Assessment Panel







The number confirmed by court is 42 with 1 Child Sex predator being declined in Terrebonne Parish and 1 Child Sex predator being declined in EBR Parish .

CSP- Child Sex Predator

**SVP- Sexual Violent Predator** 

**DNM-** Does Not Meet Criteria

### Pending Court Action

The pending represents the number of cases <u>pending</u> court action by parish of conviction. The various courts have been sent a copy of the panel's findings and are in various stages of the confirmation process.

| PARISH           | No. Referred | Incarcerated | GTPS | Full Term |
|------------------|--------------|--------------|------|-----------|
| Acadia           | 1            | 1            | 0    | 0         |
| Ascension        | 4            | 1