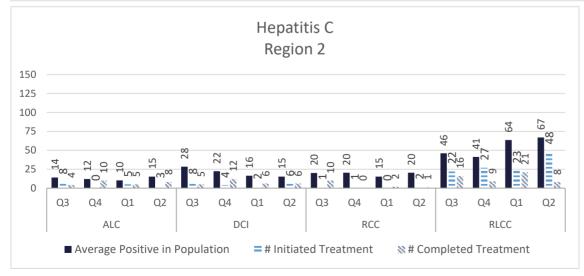

airs     | 0   | 0  | 0   | 0  | 0   | 0  | 0   | 0  | 0    | 0  |
| Federal          | 17  | 6  | 12  | 3  | 4   | 1  | 4   | 0  | 37   | 10 |
| oos              | 9   | 0  | 2   | 0  | 2   | 0  | 3   | 0  | 16   | 0  |
| GRAND TOTALS     | 388 | 33 | 340 | 20 | 303 | 26 | 200 | 17 | 1231 | 96 |

# Legal Services 2023



### <u>Suits</u>





### **Department of Medical and Mental Health**

July 2023 - June 2024

Q3 (Jan.-March 2023)

Q4 (April- June 2023)

Q1 (July - Sept 2023)

Q2 (Oct - Dec 2023)

### Healthcare Basic Report I















### Healthcare Basic Report I







#### Healthcare Basic Report II









#### Specialty Clinic Diagnostic Tests & Procedures

\* Began tracking off-site DOC numbers in July 2







#### Chronic Disease











#### Communicable Disease











#### **Behavioral Health**











## **Deaths**









#### **Reentry Services**

FY 23/24 - Quarter 2

#### **REAP I**



Q4

■ Avg. Pop within 6-24 mos of Release

Q2

Avg. Pop in Reentry

Q3

100.0

0.0

<sup>\*</sup>Does not include local level offenders







<sup>\*</sup>Does not include local level offenders

#### **REAP II**

















\*Individuals released with no personal identification (i.e. - State I.D., Social Security Card, Driver's license or Birth Certificate)

















Refused Reentry/Programming-Count the number of offenders who have refused participation in reentry or pre-release programming. This number should not include education refusals. This number should not include offenders who have signed a refusal and are releasing within 6-24 mont