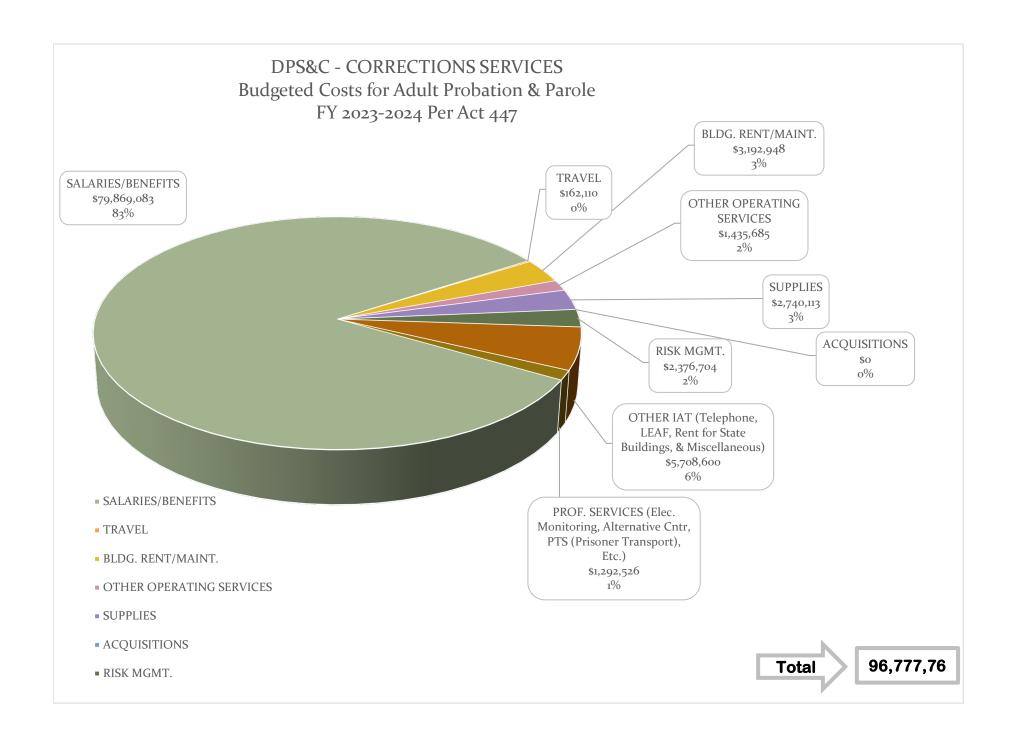

#### **BUDGETARY & FINANCE**

**BUDGET & COST DATA SUMMARY** 

**BUDGET BREAKDOWNS (7 GRAPHS)** 