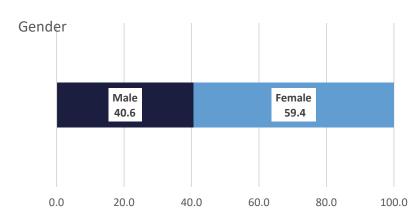

e cost per day for Personal Services, Travel, Services, Supplies, Professional Services, Other Charges, Acquisitions, Major Repairs, and IAT is net of costs for WNC.
- 3 Budgeted costs for LHSAO includes 225 offenders each in Caddo, Orleans, Madison, Lafayette, Franklin, Rapides, West Baton Rouge, St. Tammany, and Plaquemine for Re-Entry Services for 12 months and approximately 40 - 60 slots each in Caddo, Orleans, Covington, and Baton Rouge for 12 months for Day Reporting Centers.















### Louisiana Department of Public Safety and Corrections Human Resources

#### Teresa Davis Human Resources Director

FACT SHEET December 31, 2023



This document represents a demographic snapshot of the 4,846 employees at the La. Dept. of Public Safety and Corrections on December 31, 2023







FACT SHEET
December 31, 2023





|      | Operational<br>Capacity | # of Security Staff | # of Non-Security Staff |
|------|-------------------------|---------------------|-------------------------|
| ALC  | 1,474                   | 199                 | 64                      |
| DCI  | 1,802                   | 380                 | 109                     |
| DWCC | 1,176                   | 253                 | 93                      |
| EHCC | 2,181                   | 359                 | 165                     |
| LCIW | 459                     | 179                 | 82                      |
| LSP  | 3,990                   | 822                 | 257                     |
| RCC  | 1,314                   | 237                 | 80                      |
| RLCC | 1,808