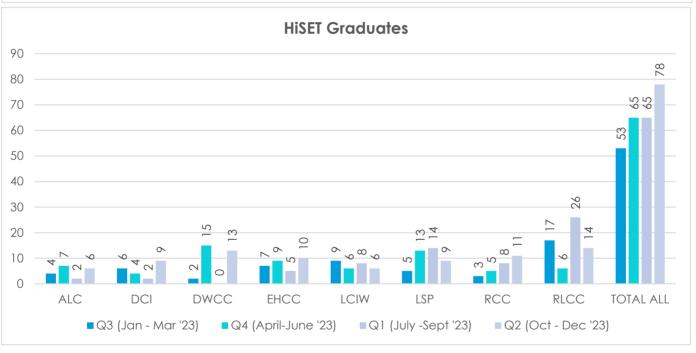

### **OFFICE OF OFFENDER REENTRY**

REENTRY DEMOGRAPHIC

**EDUCATION DEMOGRAPHIC** 