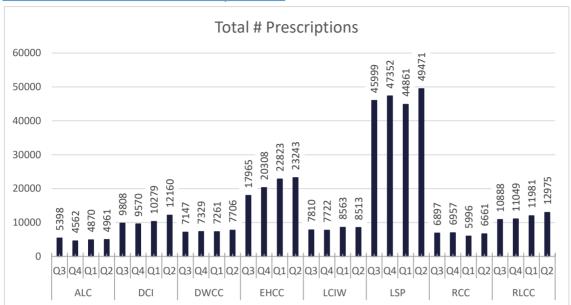

### **DIVISION OF MEDICAL AND MENTAL HEALTH**

MEDICAL AND MENTAL HEALTH STATISTICAL PROFILE