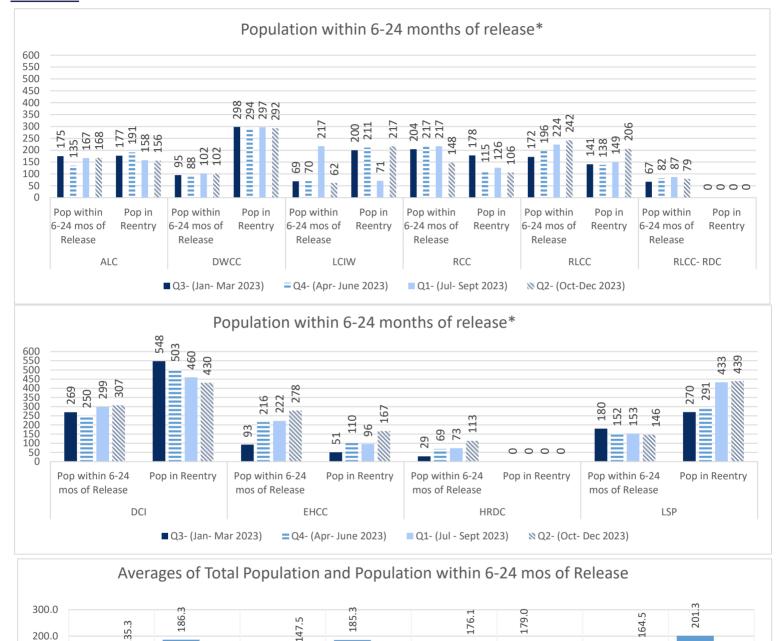

| 10 |
| oos              | 9   | 0  | 2   | 0  | 2   | 0  | 3   | 0  | 16   | 0  |
| GRAND TOTALS     | 388 | 33 | 340 | 20 | 303 | 26 | 200 | 17 | 1231 | 96 |

# Legal Services 2023



### <u>Suits</u>





### **Department of Medical and Mental Health**

July 2023 - June 2024

Q3 (Jan.-March 2023)

Q4 (April- June 2023)

Q1 (July - Sept 2023)

Q2 (Oct - Dec 2023)

### Healthcare Basic Report I















### Healthcare Basic Report I







#### Healthcare Basic Report II









#### Specialty Clinic Diagnostic Tests & Procedures

\* Began tracking off-site DOC numbers in July 2







#### Chronic Disease











#### Communicable Disease











#### **Behavioral Health**











## **Deaths**









#### **Reentry Services**

FY 23/24 - Quarter 2

#### **REAP I**



Q4

■ Avg. Pop within 6-24 mos of Release

Q2

Avg. Pop in Reentry

Q3

100.0

0.0

<sup>\*</sup>Does not include local level offenders







<sup>\*</sup>Does not include local level offenders

#### **REAP II**

















\*Individuals released with no personal identification (i.e. - State I.D., Social Security Card, Driver's license or Birth Certificate)

















Refused Reentry/Programming-Count the number of offenders who have refused participation in reentry or pre-release programming. This number should not include education refusals. This number should not include offenders who have signed a refusal and are releasing within 6-24 months.









\*Quarter 4 decreased because of COVID.



# **Education Quarterly Summary**

Fiscal Year 2023-2024

# Parishes with DPS&C