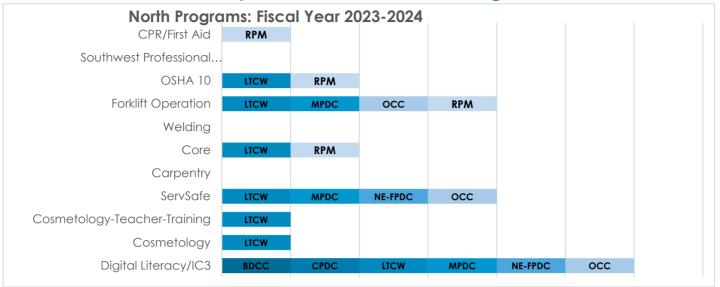

#### **POPULATION TRENDS**

RAW DATA (1989-PRESENT) (9 PAGES)

POPULATION TRENDS (2 CHARTS)