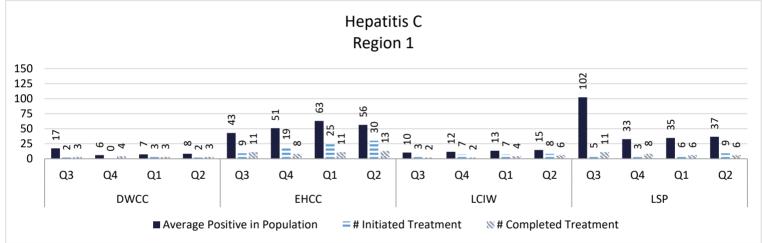

ffairs     | 0   | 0  | 0   | 0  | 0   | 0  | 0   | 0  | 0    | 0  |
| Federal          | 17  | 6  | 12  | 3  | 4   | 1  | 4   | 0  | 37   | 10 |
| oos              | 9   | 0  | 2   | 0  | 2   | 0  | 3   | 0  | 16   | 0  |
| GRAND TOTALS     | 388 | 33 | 340 | 20 | 303 | 26 | 200 | 17 | 1231 | 96 |

# Legal Services 2023



### <u>Suits</u>





### **Department of Medical and Mental Health**

July 2023 - June 2024

Q3 (Jan.-March 2023)

Q4 (April- June 2023)

Q1 (July - Sept 2023)

Q2 (Oct - Dec 2023)

### Healthcare Basic Report I















### Healthcare Basic Report I







#### Healthcare Basic Report II









#### Specialty Clinic Diagnostic Tests & Procedures

\* Began tracking off-site DOC numbers in July 2







#### Chronic Disease











#### Communicable Disease











#### **Behavioral Health**











## **Deaths**









#### **Reentry Services**

FY 23/24 - Quarter 2

#### **REAP I**



Q4

■ Avg. Pop within 6-24 mos of Release

Q2

Avg. Pop in Reentry

Q3

100.0

0.0

<sup>\*</sup>Does not include local level offenders







<sup>\*</sup>Does not include local level offenders

#### **REAP II**

















\*Individuals released with no personal identification (i.e. - State I.D., Social Security Card, Driver's license or Birth Certificate)

















Refused Reentry/Programming-Count the number of offenders who have refused participation in reentry or pre-release programming. This number should not include education refusals. This number should not include offenders who have signed a refusal and are releasing within 6-24 mo