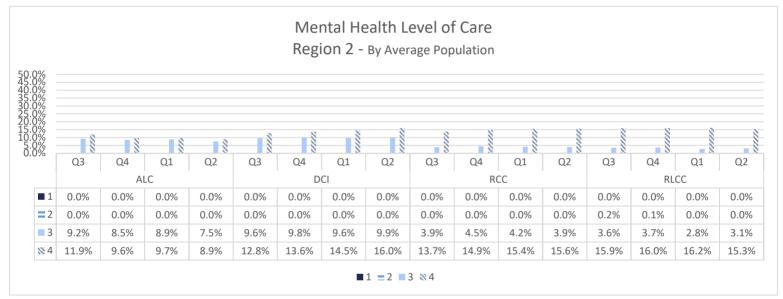

### **DIVISION OF MEDICAL AND MENTAL HEALTH**

MEDICAL AND MENTAL HEALTH STATISTICAL PROFILE