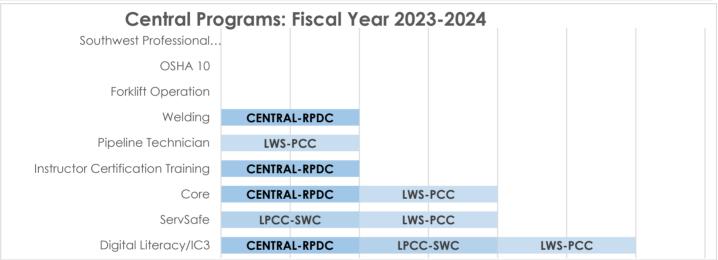

#### **POPULATION TRENDS**

RAW DATA (1989-PRESENT) (9 PAGES)

POPULATION TRENDS (2 CHARTS)