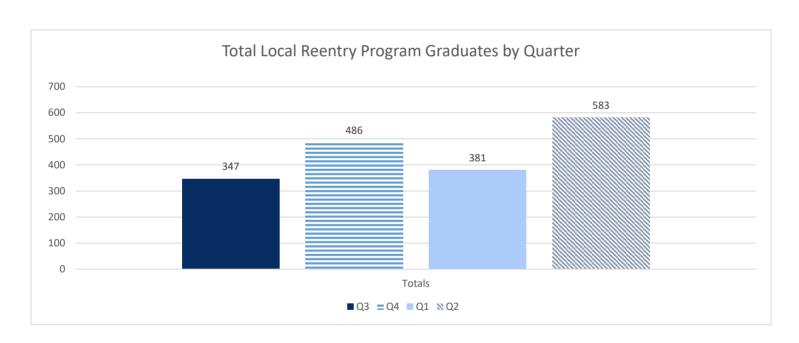

#### **RECIDIVISM**

PERCENT RETURN

TOTAL POPULATION

STATE FACILITIES

LOCAL FACILITIES

TRANSITIONAL WORK PROGRAMS

**BLUE WALTERS** 

PAROLE BOARD RELEASES