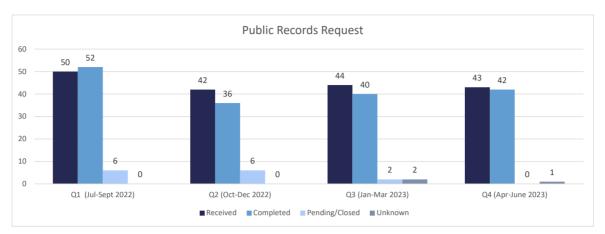

0  |
| Washington       | 24  | 0  | 18  | 0  | 31  | 0  | 39  | 2  | 112  | 2  |
| Webster          | 2   | 0  | 3   | 1  | 0   | 0  | 1   | 0  | 6    | 1  |
| West Baton Rouge | 1   | 0  | 6   | 0  | 0   | 0  | 0   | 0  | 7    | 0  |
| West Carroll     | 0   | 0  | 1   | 0  | 0   | 0  | 2   | 0  | 3    | 0  |
| W. Feliciana     | 0   | 0  | 1   | 0  | 1   | 0  | 0   | 0  | 2    | 0  |
| Winn             | 0   | 0  | 0   | 0  | 1   | 0  | 0   | 0  | 1    | 0  |
| Vets Affairs     | 0   | 0  | 0   | 0  | 0   | 0  | 0   | 0  | 0    | 0  |
| Federal          | 17  | 6  | 12  | 3  | 4   | 1  | 4   | 0  | 37   | 10 |
| oos              | 9   | 0  | 2   | 0  | 2   | 0  | 3   | 0  | 16   | 0  |
| GRAND TOTALS     | 388 | 33 | 340 | 20 | 303 | 26 | 200 | 17 | 1231 | 96 |

# Legal Services 2023



### <u>Suits</u>





### **Department of Medical and Mental Health**

July 2023 - June 2024

Q3 (Jan.-March 2023)

Q4 (April- June 2023)

Q1 (July - Sept 2023)

Q2 (Oct - Dec 2023)

### Healthcare Basic Report I















### Healthcare Basic Report I







#### Healthcare Basic Report II









#### Specialty Clinic Diagnostic Tests & Procedures

\* Began tracking off-site DOC numbers in July 2







#### Chronic Disease











#### Communicable Disease











#### **Behavioral Health**











## **Deaths**









#### **Reentry Services**

FY 23/24 - Quarter 2

#### **REAP I**



Q4

■ Avg. Pop within 6-24 mos of Release

Q2

Avg. Pop in Reentry

Q3

100.0

0.0

<sup>\*</sup>Does not include local level offenders







<sup>\*</sup>Does not include local level