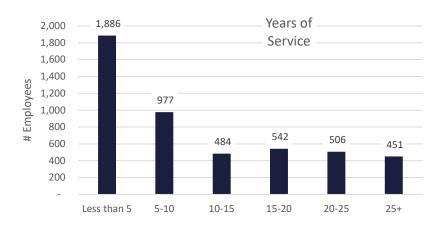

es, Travel, Services, Supplies, Professional Services, Other Charges, Acquisitions, Major Repairs, and IAT is net of costs for WNC.
- 3 Budgeted costs for LHSAO includes 225 offenders each in Caddo, Orleans, Madison, Lafayette, Franklin, Rapides, West Baton Rouge, St. Tammany, and Plaquemine for Re-Entry Services for 12 months and approximately 40 - 60 slots each in Caddo, Orleans, Covington, and Baton Rouge for 12 months for Day Reporting Centers.















### Louisiana Department of Public Safety and Corrections Human Resources

#### Teresa Davis Human Resources Director

FACT SHEET December 31, 2023



This document represents a demographic snapshot of the 4,846 employees at the La. Dept. of Public Safety and Corrections on December 31, 2023







FACT SHEET
December 31, 2023





|      | Operational<br>Capacity | # of Security Staff | # of Non-Security Staff |
|------|-------------------------|---------------------|-------------------------|
| ALC  | 1,474                   | 199                 | 64                      |
| DCI  | 1,802                   | 380                 | 109                     |
| DWCC | 1,176                   | 253                 | 93                      |
| EHCC | 2,181                   | 359                 | 165                     |
| LCIW | 459                     | 179                 | 82                      |
| LSP  | 3,990                   | 822                 | 257                     |
| RCC  | 1,314                   | 237                 | 80                      |
| RLCC | 1,808                   | 271