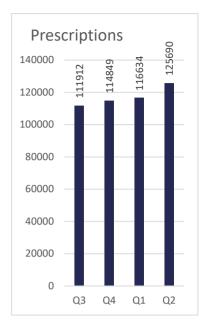

#### **POPULATION TRENDS**

RAW DATA (1989-PRESENT) (9 PAGES)

POPULATION TRENDS (2 CHARTS)