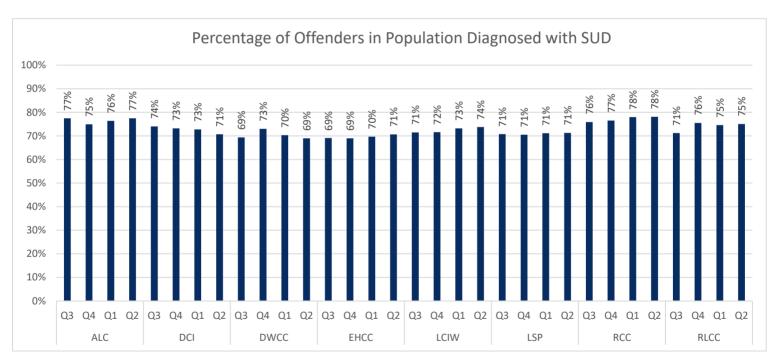

### **DIVISION OF MEDICAL AND MENTAL HEALTH**

MEDICAL AND MENTAL HEALTH STATISTICAL PROFILE