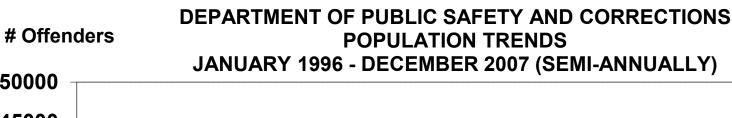

#### **POPULATION TRENDS**

RAW DATA (1989-PRESENT) (9 PAGES)

POPULATION TRENDS (2 CHARTS)

### DEPARTMENT OF PUBLIC SAFETY AND CORRECTIONS POPULATION TRENDS - RAW DATA

1989 - Present

| YEAR |     | STATE          | LOCAL        | CONTRACT | TOTAL CUSTODY |            |        | Cause of                      |
|------|-----|----------------|--------------|----------|---------------|------------|--------|-------------------------------|
|      |     | FACILITIES     | FACILITIES   | TWP      | POPULATION    |            |        | Significant Change            |
|      |     |                |              |          |               |            |        |                               |
| 1989 | JAN | 12139          | 4110         |          | 16249         |            |        |                               |
|      | FEB | 12108          | 3811         |          | 15919         | -330       | -2.03% |                               |
|      | MAR | 12152          | 3826         |          | 15978         | 59         | 0.37%  |                               |
|      | APR | 12168          | 3996         |          | 16164         | 186        | 1.16%  |                               |
|      | MAY | 12183          | 4102         |          | 16285         | 121        | 0.75%  |                               |
|      | JUN | 12256          | 4233         |          | 16489         | 204        | 1.25%  | Avoyelles Corr. Opens         |
|      | JUL | 12253          | 4309         |          | 16562         | 73         | 0.44%  |                               |
|      | AUG | 12439          | 4037         |          | 16476         | -86        | -0.52% |                               |
|      | SEP | 12989          | 3791         |          | 16780         | 304        | 1.85%  |                               |
|      | OCT | 13067          | 3893         |          | 16960         | 180        | 1.07%  |                               |
|      | NOV | 13195          | 3977         |          | 17172         | 212        | 1.25%  |                               |
|      | DEC | 13190          | 4078         |          | 17268         | 96         | 0.56%  |                               |
|      |     | 40476          | 4450         |          | 47000         |            | 0.050/ |                               |
| 1990 | JAN | 13176          | 4153         |          | 17329         | 61         | 0.35%  |                               |
|      | FEB | 13230          | 4295         |          | 17525         | 196        | 1.13%  |                               |
|      | MAR | 13263          | 4362         |          | 17625         | 100        | 0.57%  | Winn Corr. Opens              |
|      | APR | 13605          | 4154         |          | 17759         | 134        | 0.76%  |                               |
|      | MAY | 13802          | 4194         |          | 17996         | 237        | 1.33%  |                               |
|      | JUN | 13861          | 4305         |          | 18166         | 170        | 0.94%  |                               |
|      | JUL | 13881          | 4466         |          | 18347         | 181        | 1.00%  |                               |
|      | AUG | 13858          | 4494         |          | 18352         | 5          | 0.03%  |                               |
|      | SEP | 13865          | 4588         |          | 18453         | 101        | 0.55%  |                               |
|      | OCT | 13910          | 4710         |          | 18620         | 167        | 0.91%  |                               |
|      | NOV | 14009          | 4689         |          | 18698         | 78         | 0.42%  |                               |
|      | DEC | 14079          | 4720         |          | 18799         | 101        | 0.54%  | Allen Corr. Opens             |
| 1991 | IAN | 14298          | 4334         |          | 18632         | -167       | -0.89% |                               |
| 1991 | JAN |                |              |          |               |            |        |                               |
|      | FEB | 14403          | 4319         |          | 18722         | 90         | 0.48%  |                               |
|      | MAR | 14504          | 4264         |          | 18768         | 46         | 0.25%  |                               |
|      | APR | 14605          | 4247         |          | 18852         | 84         | 0.45%  |                               |
|      | MAY | 14670          | 4270         |          | 18940         | 88         | 0.47%  |                               |
|      | JUN | 14771          | 4281         |          | 19052         | 112        | 0.59%  | De allere to a 424/4          |
|      | JUL | 14806          | 4326         |          | 19132         | 80         | 0.42%  | Perdiem inc. to \$21/day      |
|      | AUG | 14778          | 4431         |          | 19209         | 77         | 0.40%  |                               |
|      | SEP | 14732          | 4585         |          | 19317         | 108        | 0.56%  |                               |
|      | OCT | 14844          | 4857         |          | 19701         | 384        | 1.99%  |                               |
|      | NOV | 14882          | 4976         |          | 19858         | 157        | 0.80%  |                               |
|      | DEC | 14970          | 5047         |          | 20017         | 159        | 0.80%  |                               |
| 1992 | JAN | 14975          | 5011         |          | 19986         | -31        | -0.15% |                               |
| 1332 | FEB |                |              |          | 20292         | 306        |        |                               |
|      | MAR | 15036<br>15063 | 5256<br>5312 |          | 20292         | 83         | 1.53%  |                               |
|      |     |                | 5312         |          |               |            | 0.41%  |                               |
|      | APR | 15112          | 5233         |          | 20345         | -30<br>113 | -0.15% |                               |
|      | MAY | 15088          | 5369         |          | 20457         | 112        | 0.55%  |                               |
|      | JUN | 15114          | 5454         |          | 20568         | 111        | 0.54%  | DOC hasing miles as a section |
|      | JUL | 15097          | 5351         |          | 20448         | -120       | -0.58% | DOC begins prison expansion   |
|      | AUG | 15270          | 5279         |          | 20549         | 101        | 0.49%  |                               |
|      | SEP | 15486          | 5059         |          | 20545         | -4         | -0.02% |                               |
|      | OCT | 15740          | 4952         |          | 20692         | 147        | 0.72%  |                               |
|      | NOV | 15968          | 4975         |          | 20943         | 251        | 1.21%  |                               |
|      | DEC | 16152          | 4855         |          | 21007         | 64         | 0.31%  |                               |

1

| YEAR |                          | STATE                   | LOCAL                | CONTRACT | TOTAL CUSTODY  |           |                | Cause of                           |
|------|--------------------------|-------------------------|----------------------|----------|----------------|-----------|----------------|------------------------------------|
|      |                          | FACILITIES              | FACILITIES           | TWP      | POPULATION     |           |                | Significant Change                 |
|      |                          |                         |                      |          |                |           |                |                                    |
| 1993 | JAN                      | 16233                   | 4663                 |          | 20896          | -111      | -0.53%         |                                    |
|      | FEB                      | 16383                   | 4647                 |          | 21030          | 134       | 0.64%          |                                    |
|      | MAR                      | 16502                   | 4739                 |          | 21241          | 211       | 1.00%          |                                    |
|      | APR                      | 16385                   | 5065                 |          | 21450          | 209       | 0.98%          |                                    |
|      | MAY                      | 16362                   | 5170                 |          | 21532          | 82        | 0.38%          |                                    |
|      | JUN                      | 16459                   | 5291                 |          | 21750          | 218       | 1.01%          |                                    |
|      | JUL                      | 16464                   | 5452                 |          | 21916          | 166       | 0.76%          |                                    |
|      | AUG                      | 16288                   | 5799                 |          | 22087          | 171       | 0.78%          | LSP Camps A & H closed             |
|      | SEP                      | 16075                   | 6098                 |          | 22173          | 86        | 0.39%          |                                    |
|      | OCT                      | 16144                   | 6277                 |          | 22421          | 248       | 1.12%          |                                    |
|      | NOV                      | 16181                   | 6458                 |          | 22639          | 218       | 0.97%          |                                    |
|      | DEC                      | 16141                   | 6422                 |          | 22563          | -76       | -0.34%         |                                    |
|      |                          |                         |                      |          |                |           |                |                                    |
| 1994 | JAN                      | 16142                   | 6390                 |          | 22532          | -31       | -0.14%         |                                    |
|      | FEB                      | 16197                   | 6664                 |          | 22861          | 329       | 1.46%          |                                    |
|      | MAR                      | 16229                   | 6703                 |          | 22932          | 71        | 0.31%          |                                    |
|      | APR                      | 16283                   | 6818                 |          | 23101          | 169       | 0.74%          |                                    |
|      | MAY                      | 16300                   | 6889                 |          | 23189          | 88        | 0.38%          |                                    |
|      | JUN                      | 16224                   | 7099                 |          | 23323          | 134       | 0.58%          |                                    |
|      | JUL                      | 16241                   | 7115                 |          | 23356          | 33        | 0.14%          |                                    |
|      | AUG                      | 16281                   | 7326                 |          | 23607          | 251       | 1.07%          |                                    |
|      | SEP                      | 16132                   | 7445                 |          | 23577          | -30       | -0.13%         |                                    |
|      | OCT                      | 16140                   | 7766                 |          | 23906          | 329       | 1.40%          |                                    |
|      | NOV                      | 16093                   | 8038                 |          | 24131          | 225       | 0.94%          |                                    |
|      | DEC                      | 16093                   | 8149                 |          | 24220          | 89        | 0.94%          |                                    |
|      | DLC                      | 100/1                   | 0149                 |          | 24220          | 69        | 0.37/6         |                                    |
| 1995 | JAN                      | 16018                   | 8081                 |          | 24099          | -121      | -0.50%         |                                    |
| 1333 | FEB                      | 16225                   | 8228                 |          | 24453          | 354       | 1.47%          |                                    |
|      | MAR                      | 16203                   | 8243                 |          | 24446          | -7        | -0.03%         |                                    |
|      | APR                      | 16184                   | 8318                 |          | 24502          | 56        | 0.23%          |                                    |
|      | MAY                      |                         | 8604                 |          | 24770          |           |                |                                    |
|      |                          | 16166                   |                      |          | 24867          | 268       | 1.09%          |                                    |
|      | JUN                      | 16266                   | 8601                 |          |                | 97<br>127 | 0.39%          |                                    |
|      | JUL                      | 16234                   | 8770                 |          | 25004          | 137       | 0.55%          | ALC: AVC: MANC: a secretic section |
|      | AUG                      | 16383                   | 8751                 |          | 25134          | 130       | 0.52%          | ALC, AVC, WNC operational          |
|      | SEP                      | 16497                   | 8741                 |          | 25238          | 104       | 0.41%          | capacities inc. to 1474 ea.        |
|      | OCT                      | 16803                   | 8799                 |          | 25602          | 364       | 1.44%          |                                    |
|      | NOV                      | 16986                   | 8683                 |          | 25669          | 67        | 0.26%          |                                    |
|      | DEC                      | 17077                   | 8600                 |          | 25677          | 8         | 0.03%          |                                    |
| 1996 | JAN                      | 16975                   | 8472                 |          | 25447          | -230      | -0.90%         |                                    |
| 1330 |                          |                         |                      |          | 25447<br>25726 |           |                |                                    |
|      | FEB                      | 17246                   | 8480                 |          |                | 279       | 1.10%          |                                    |
|      | MAR                      | 17407                   | 8471                 |          | 25878          | 152       | 0.59%          |                                    |
|      | APR                      | 17539                   | 8682                 |          | 26221          | 343       | 1.33%          |                                    |
|      | N / A \ /                | 17470                   | 8786                 |          | 26256          | 35        | 0.13%          |                                    |
|      | MAY                      | 47505                   |                      |          | 26287          | 31        | 0.12%          |                                    |
|      | JUN                      | 17535                   | 8752                 |          |                |           |                |                                    |
|      | JUN<br>JUL               | 17516                   | 8914                 |          | 26430          | 143       | 0.54%          |                                    |
|      | JUN<br>JUL<br>AUG        | 17516<br>17532          | 8914<br>8913         |          | 26445          | 15        | 0.06%          |                                    |
|      | JUN<br>JUL<br>AUG<br>SEP | 17516<br>17532<br>17553 | 8914<br>8913<br>8951 |          | 26445<br>26504 |           | 0.06%<br>0.22% |                                    |
|      | JUN<br>JUL<br>AUG        | 17516<br>17532          | 8914<br>8913         |          | 26445          | 15        | 0.06%          |                                    |
|      | JUN<br>JUL<br>AUG<br>SEP | 17516<br>17532<br>17553 | 8914<br>8913<br>8951 |          | 26445<br>26504 | 15<br>59  | 0.06%<br>0.22% |                                    |

| YEAR |            | STATE                   | LOCAL                   | CONTRACT | TOTAL CUSTODY  |            |                 | Cause of           |
|------|------------|-------------------------|-------------------------|----------|----------------|------------|-----------------|--------------------|
|      |            | FACILITIES              | FACILITIES              | TWP      | POPULATION     |            |                 | Significant Change |
| 1997 | JAN        | 17597                   | 9256                    |          | 26853          | -146       | -0.54%          |                    |
| 1331 | FEB        | 17838                   | 9243                    |          | 27081          | 228        | 0.85%           |                    |
|      | MAR        | 17857                   | 9587                    |          | 27444          | 363        | 1.34%           |                    |
|      | APR        | 17797                   | 9984                    |          | 27781          | 337        | 1.23%           |                    |
|      | MAY        | 17727                   | 10305                   |          | 28032          | 251        | 0.90%           |                    |
|      | JUN        | 17856                   | 10353                   |          | 28209          | 177        | 0.63%           |                    |
|      | JUL        | 18014                   | 10533                   |          | 28554          | 345        | 1.22%           |                    |
|      |            | 18174                   |                         |          |                |            | 1.04%           |                    |
|      | AUG<br>SEP | 18384                   | 10677                   |          | 28851          | 297        | 0.81%           |                    |
|      | OCT        | 18519                   | 10702                   |          | 29086<br>29282 | 235        | 0.67%           |                    |
|      |            |                         | 10763                   |          |                | 196        |                 |                    |
|      | NOV        | 18529                   | 10868                   |          | 29397          | 115        | 0.39%           |                    |
|      | DEC        | 18470                   | 10795                   |          | 29265          | -132       | -0.45%          |                    |
| 1998 | JAN        | 19550                   | 10784                   |          | 20242          | 70         | 0.27%           |                    |
| エフプグ |            | 18559                   |                         |          | 29343          | 78<br>505  | 0.27%           |                    |
|      | FEB        | 18554                   | 11294                   |          | 29848          | 505        | 1.72%           |                    |
|      | MAR        | 18565                   | 11517                   |          | 30082          | 234        | 0.78%           |                    |
|      | APR        | 18606                   | 11717                   |          | 30323          | 241        | 0.80%           |                    |
|      | MAY        | 18616                   | 11825                   |          | 30441          | 118        | 0.39%           |                    |
|      | JUN        | 18679                   | 12228                   |          | 30907          | 466        | 1.53%           |                    |
|      | JUL        | 18705                   | 12419                   |          | 31124          | 217        | 0.70%           |                    |
|      | AUG        | 18819                   | 12500                   |          | 31319          | 195        | 0.63%           |                    |
|      | SEP        | 18880                   | 12701                   |          | 31581          | 262        | 0.84%           |                    |
|      | OCT        | 19001                   | 12976                   |          | 31977          | 396        | 1.25%           |                    |
|      | NOV        | 19004                   | 13267                   |          | 32271          | 294        | 0.92%           |                    |
|      | DEC        | 19016                   | 13211                   |          | 32227          | -44        | -0.14%          |                    |
| 1000 | 1001       | 10053                   | 12264                   |          | 22.44.7        | 22447      | #D# //O!        |                    |
| 1999 | JAN        | 19053                   | 13364                   |          | 32417          | 32417      | #DIV/0!         |                    |
|      | FEB        | 19072                   | 13364                   |          | 32436          | 19         | 0.06%           |                    |
|      | MAR        | 19259                   | 13214                   |          | 32473          | 37         | 0.11%           |                    |
|      | APR        | 19350                   | 13380                   |          | 32730          | 257        | 0.79%           |                    |
|      | MAY        | 19129                   | 13897                   |          | 33026          | 296        | 0.90%           |                    |
|      | JUN        | 19320                   | 14099                   |          | 33419          | 393        | 1.19%           |                    |
|      | JUL        | 19320                   | 14099                   |          | 33419          | 0          | 0.00%           |                    |
|      | AUG        | 19239                   | 14170                   |          | 33409          | -10        | -0.03%          |                    |
|      | SEP        | 19278                   | 14365                   |          | 33643          | 234        | 0.70%           |                    |
|      | OCT        | 19281                   | 14409                   |          | 33690          | 47         | 0.14%           |                    |
|      | NOV        | 19267                   | 14649                   |          | 33916          | 226        | 0.67%           |                    |
|      | DEC        | 19174                   | 14838                   |          | 34012          | 96         | 0.28%           |                    |
| 2000 | 1001       | 10202                   | 14671                   |          | 22062          | 40         | 0.149/          |                    |
| 2000 | JAN        | 19292                   | 14671                   |          | 33963          | -49        | -0.14%          |                    |
|      | FEB        | 19325                   | 15081                   |          | 34406          | 443        | 1.30%           |                    |
|      | MAR        | 19406                   | 15300                   |          | 34706          | 300        | 0.87%           |                    |
|      | APR        | 19403                   | 15158                   |          | 34561          | -145       | -0.42%          |                    |
|      | MAY        | 19259                   | 15259                   |          | 34518          | -43        | -0.12%          |                    |
|      | JUN        | 19510                   | 15194                   |          | 34704          | 186        | 0.54%           |                    |
|      | JUL        | 19541                   | 15027                   |          | 34568          | -136       | -0.39%          |                    |
|      | AUG        | 19443                   | 15285                   |          | 34728          | 160        | 0.46%           |                    |
|      | SEP        | 19478                   | 15412                   |          | 34890          | 162        | 0.47%           |                    |
|      |            |                         | 45506                   |          | 25026          | 146        | 0.42%           |                    |
|      | OCT        | 19440                   | 15596                   |          | 35036          |            |                 |                    |
|      |            | 19440<br>19515<br>19450 | 15596<br>15596<br>15504 |          | 35111<br>34954 | 75<br>-157 | 0.21%<br>-0.45% |                    |

| YEAR |            | STATE          | LOCAL          | CONTRACT | TOTAL CUSTODY  | -          |                 | Cause of                                                                                                                                                                                             |
|------|------------|----------------|----------------|----------|----------------|------------|-----------------|------------------------------------------------------------------------------------------------------------------------------------------------------------------------------------------------------|
|      |            | FACILITIES     | FACILITIES     | TWP      | POPULATION     |            |                 | Significant Change                                                                                                                                                                                   |
|      |            |                |                |          |                |            |                 |                                                                                                                                                                                                      |
| 2001 | JAN        | 19476          | 15397          |          | 34873          | -81        | -0.23%          |                                                                                                                                                                                                      |
|      | FEB        | 19651          | 15537          |          | 35188          | 315<br>-18 | 0.90%           |                                                                                                                                                                                                      |
|      | MAR        | 19611          | 15559          |          | 35170          |            | -0.05%          |                                                                                                                                                                                                      |
|      | APR<br>MAY | 19543<br>19534 | 15742<br>15776 |          | 35285<br>35310 | 115<br>25  | 0.33%<br>0.07%  |                                                                                                                                                                                                      |
|      | JUN        | 19528          | 15901          |          | 35429          | 119        | 0.07%           |                                                                                                                                                                                                      |
|      | JUL        | 19663          | 15670          |          | 35333          | -96        | -0.27%          |                                                                                                                                                                                                      |
|      | AUG        | 19603          | 15707          |          | 35310          | -23        | -0.27%          |                                                                                                                                                                                                      |
|      | SEP        | 19604          | 15825          |          | 35429          | 119        | 0.34%           |                                                                                                                                                                                                      |
|      | OCT        | 19929          | 16063          |          | 35992          | 563        | 1.59%           |                                                                                                                                                                                                      |
|      | NOV        | 19929          | 15995          |          | 35924          | -68        | -0.19%          |                                                                                                                                                                                                      |
|      | DEC        | 19949          | 15874          |          | 35823          | -101       | -0.28%          |                                                                                                                                                                                                      |
|      | DEC        | 13343          | 13074          |          | 33023          | 101        | 0.2070          |                                                                                                                                                                                                      |
| 2002 | JAN        | 19547          | 16114          |          | 35661          | -162       | -0.45%          |                                                                                                                                                                                                      |
|      | FEB        | 19587          | 16063          |          | 35650          | -11        | -0.03%          |                                                                                                                                                                                                      |
|      | MAR        | 19601          | 16138          |          | 35739          | 89         | 0.25%           |                                                                                                                                                                                                      |
|      | APR        | 19593          | 16162          |          | 35755          | 16         | 0.04%           |                                                                                                                                                                                                      |
|      | MAY        | 19593          | 16219          |          | 35812          | 57         | 0.16%           |                                                                                                                                                                                                      |
|      | JUN        | 19593          | 16242          |          | 35835          | 23         | 0.06%           |                                                                                                                                                                                                      |
|      | JUL        | 19907          | 16252          |          | 36159          | 324        | 0.90%           |                                                                                                                                                                                                      |
|      | AUG        | 19911          | 16251          |          | 36162          | 3          | 0.01%           |                                                                                                                                                                                                      |
|      | SEP        | 19911          | 16215          |          | 36126          | -36        | -0.10%          |                                                                                                                                                                                                      |
|      | OCT        | 19927          | 16145          |          | 36072          | -54        | -0.15%          |                                                                                                                                                                                                      |
|      | NOV        | 19830          | 15973          |          | 35803          | -269       | -0.75%          |                                                                                                                                                                                                      |
|      | DEC        | 19830          | 16048          |          | 35878          | 75         | 0.21%           |                                                                                                                                                                                                      |
|      |            |                |                |          |                |            |                 |                                                                                                                                                                                                      |
| 2003 | JAN        | 19547          | 15927          |          | 35474          | -404       | -1.13%          |                                                                                                                                                                                                      |
|      | FEB        | 19587          | 16029          |          | 35616          | 142        | 0.40%           |                                                                                                                                                                                                      |
|      | MAR        | 19601          | 16050          |          | 35651          | 35         | 0.10%           |                                                                                                                                                                                                      |
|      | APR        | 19593          | 16222          |          | 35815          | 164        | 0.46%           |                                                                                                                                                                                                      |
|      | MAY        | 19639          | 16248          |          | 35887          | 72         | 0.20%           |                                                                                                                                                                                                      |
|      | JUN        | 19575          | 16321          |          | 35896          | 9          | 0.03%           |                                                                                                                                                                                                      |
|      | JUL        | 19509          | 16512          |          | 36021          | 125        | 0.35%           |                                                                                                                                                                                                      |
|      | AUG        | 19504          | 16525          |          | 36029          | 8          | 0.02%           |                                                                                                                                                                                                      |
|      | SEP<br>OCT | 19425<br>19405 | 16782<br>16798 |          | 36207<br>36203 | 178<br>-4  | 0.49%<br>-0.01% |                                                                                                                                                                                                      |
|      | NOV        | 19403          | 16726          |          | 36129          | -4<br>-74  | -0.01%          |                                                                                                                                                                                                      |
|      | DEC        | 19318          | 16547          |          | 35865          | -74        | -0.20%          |                                                                                                                                                                                                      |
|      | DLC        | 15516          | 10547          |          | 33803          | -204       | -0.73%          |                                                                                                                                                                                                      |
| 2004 | JAN        | 19326          | 16559          |          | 35885          | 20         | 0.06%           | Due to Hurricanes Katrina (8/29/05) and Rita(9/24/05), evacuees were taken into our population. <b>Aug '05:</b> Of the 25,378 in state facilities, 3,814 are Pre-trial Non-state offenders/arrestees |
| 2004 | FEB        | 19321          | 16569          |          | 35890          | 5          | 0.01%           | Aug '05: Of the 16,819 in local facilities, 1309 are Pre-trial Non-state offenders/arrestees                                                                                                         |
|      | MAR        | 19393          | 16776          |          | 36169          | 279        | 0.78%           | Sep '05: Of the 25,437 in state facilities, 920 are physically located in Bureau of Prisons in Florida;                                                                                              |
|      | APR        | 19530          | 16886          |          | 36416          | 247        | 0.68%           | 4,298 are Pre-trial Non-state offenders/arrestees                                                                                                                                                    |
|      | MAY        | 19457          | 17152          |          | 36609          | 193        | 0.53%           | Sep '05: Of the 17953 in local facilities, 1,655 are Pre-trial Non-state offenders/arrestees                                                                                                         |
|      | JUN        | 19381          | 17147          |          | 36528          | -81        | -0.22%          |                                                                                                                                                                                                      |
|      | JUL        | 19365          | 17110          |          | 36475          | -53        | -0.15%          |                                                                                                                                                                                                      |
|      | AUG        | 19321          | 17265          |          | 36586          | 111        | 0.30%           | Oct '05: Of the 17,558 in local facilities, 1,396 are Pre-trial Non-state offenders/arrestees                                                                                                        |
|      | SEP        | 19400          | 17164          |          | 36564          | -22        | -0.06%          |                                                                                                                                                                                                      |
|      | OCT        | 19341          | 17409          |          | 36750          | 186        | 0.51%           | 2,084 are Pre-trial Non-state offenders/arrestees                                                                                                                                                    |
|      | NOV        | 19276          | 17422          |          | 36698          | -52        | -0.14%          |                                                                                                                                                                                                      |
|      | DEC        | 19265          | 17269          |          | 36534          | -164       | -0.45%          |                                                                                                                                                                                                      |
|      |            |                |                |          |                |            |                 | 1,682 are Pre-trial Non-state offenders/arrestees                                                                                                                                                    |
|      |            |                |                |          |                |            |                 |                                                                                                                                                                                                      |