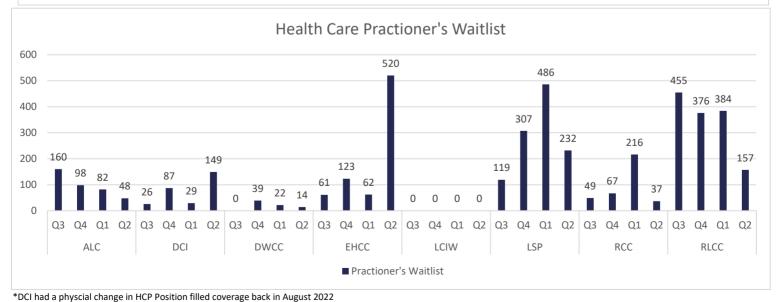

### **DIVISION OF MEDICAL AND MENTAL HEALTH**

MEDICAL AND MENTAL HEALTH STATISTICAL PROFILE