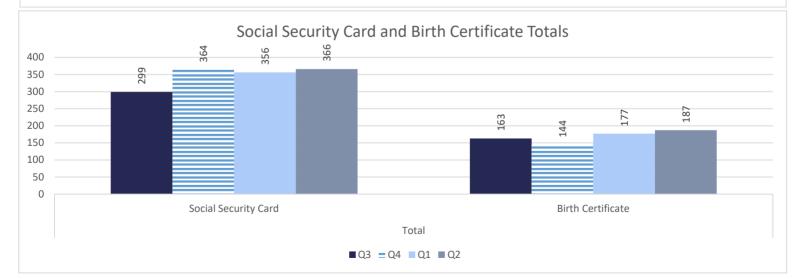

#### **RECIDIVISM**

PERCENT RETURN

TOTAL POPULATION

STATE FACILITIES

LOCAL FACILITIES

TRANSITIONAL WORK PROGRAMS

**BLUE WALTERS** 

PAROLE BOARD RELEASES

SEX OFFENDERS

**EDUCATION TOTAL** 

**FEMALE** 

PROBATION AND PAROLE COMPLETIONS

BY CRIME TYPE

BY OFFENDER CLASS