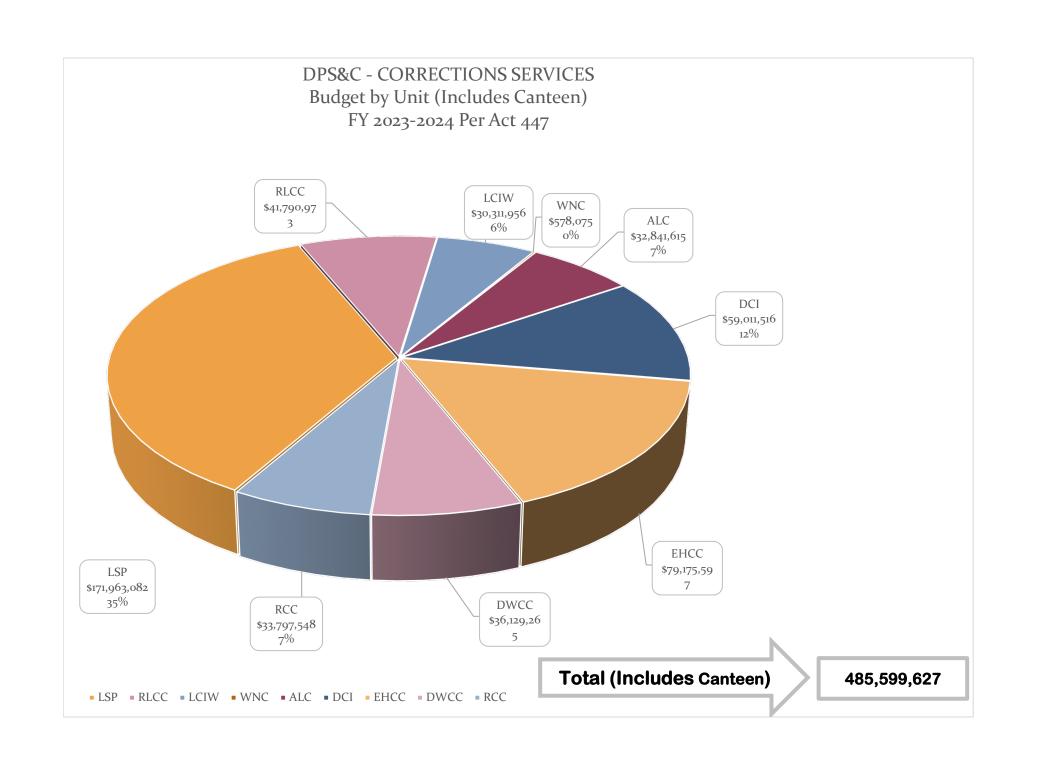

#### **BUDGETARY & FINANCE**

**BUDGET & COST DATA SUMMARY** 

**BUDGET BREAKDOWNS (7 GRAPHS)** 