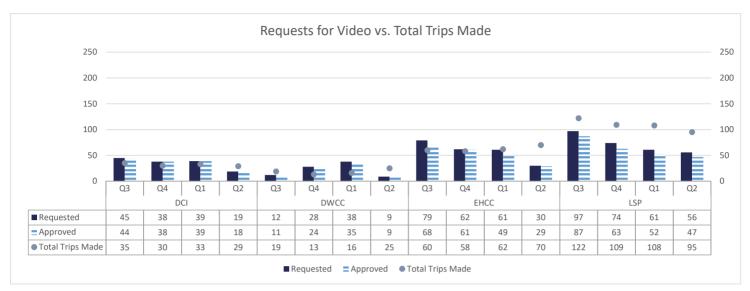

|
| Vermilion        | 1            | 0            | 0    | 1         |
| Vernon           | 2            | 0            | 0    | 2         |
| Washington       | 2            | 0            | 0    | 2         |
| Webster          | 1            | 0            | 0    | 1         |
| West Baton Rouge | 1            | 1            | 0    | 0         |
| West Carroll     | 0            | 0            | 0    | 0         |
| Winn             | 1            | 0            | 0    | 1         |
| GRAND TOTALS     | 104          | 19           | 3    | 82        |

<sup>\*</sup>as of December 2008

### Video Court

The Video Court Project began as an experiment between the Louisiana State Penitentiary and the Orleans Criminal District Court. All state facilities now have video capability.





#### **Requests/Approved for Video Court**

The following is a representation of the percentage of notices received from parishes with VC capability, and those approved for video. It should be noted that in East Baton Rouge parish, mainly commissioners are utilizing VC as they handle most post-conviction relief matters.

|                  | Q3        |          | Q4        |          | Q1        |          | Q2        |          | Total     |          |
|------------------|-----------|----------|-----------|----------|-----------|----------|-----------|----------|-----------|----------|
| PARISH           | Requested | Approved |
| Acadia           | 1         | 1        | 0         | 0        | 0         | 0        | 0         | 0        | 1         | 1        |
| Allen            |