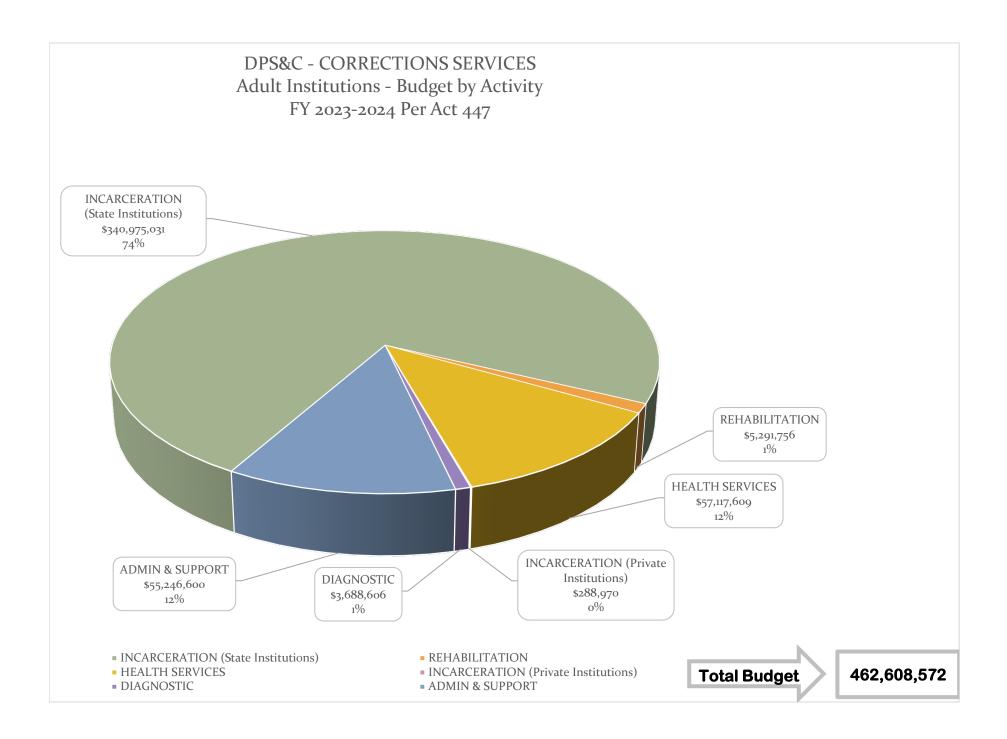

#### **BUDGETARY & FINANCE**

**BUDGET & COST DATA SUMMARY** 

**BUDGET BREAKDOWNS (7 GRAPHS)** 