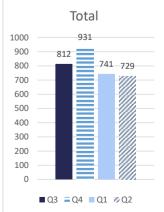

| 6,499.05  |
|   | St Tammany Parish          | 5,569.85  |
|   | Lincoln Parish             | 5,040.88  |
|   | St Charles Parish          | 2,972.50  |
|   | Webster Parish             | 2,157.30  |
|   | Plaquemine Parish          | 1,275.00  |
| i | Allen Parish               | 1,217.59  |
|   | Jefferson Davis Parish     | 288.13    |
|   | Winn Parish                | 151.64    |
|   |                            | 702,576   |
| 1 |                            |           |

## Sex Offender Panel and Video Court Quarterly Summary FY 23/24 - Quarter 2

### Offender Transport

The following comparison represents transport activity comparing across quarters and units. ALC and WNC are no longer included as of August 2016. September 2017 forward will again include ALC.















### Sex Offender Assessment Panel







The number confirmed by court is 42 with 1 Child Sex predator being declined in Terrebonne Parish and 1 Child Sex predator being declined in EBR Parish .

CSP- Child Sex Predator

**SVP- Sexual Violent Predator** 

**DNM-** Does Not Meet Criteria

### Pending Court Action

The pending represents the number of cases <u>pending</u> court action by parish of conviction. The various courts have been sent a copy of the panel's findings and are in various stages of the confirmation process.

| PARISH           | No. Referred | Incarcerated | GTPS | Full Term |
|------------------|--------------|--------------|------|-----------|
| Acadia           | 1            | 1            | 0    | 0         |
| Ascension        | 4            | 1            | 0