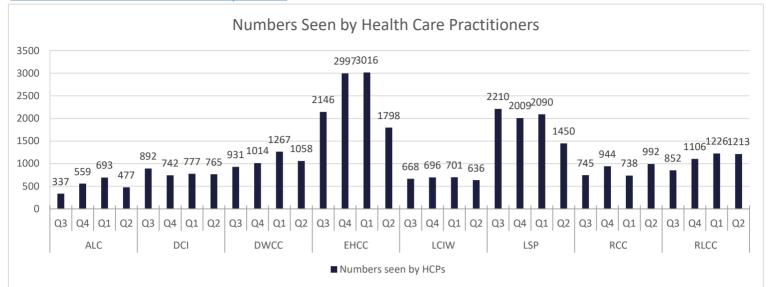

### **DIVISION OF MEDICAL AND MENTAL HEALTH**

MEDICAL AND MENTAL HEALTH STATISTICAL PROFILE