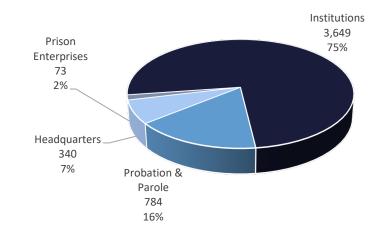

erage cost per day for Personal Services, Travel, Services, Supplies, Professional Services, Other Charges, Acquisitions, Major Repairs, and IAT is net of costs for WNC.
- 3 Budgeted costs for LHSAO includes 225 offenders each in Caddo, Orleans, Madison, Lafayette, Franklin, Rapides, West Baton Rouge, St. Tammany, and Plaquemine for Re-Entry Services for 12 months and approximately 40 - 60 slots each in Caddo, Orleans, Covington, and Baton Rouge for 12 months for Day Reporting Centers.















### Louisiana Department of Public Safety and Corrections Human Resources

#### Teresa Davis Human Resources Director

FACT SHEET December 31, 2023



This document represents a demographic snapshot of the 4,846 employees at the La. Dept. of Public Safety and Corrections on December 31, 2023







FACT SHEET
December 31, 2023





|      | Operational<br>Capacity | # of Security Staff | # of Non-Security Staff |
|------|-------------------------|---------------------|-------------------------|
| ALC  | 1,474                   | 199                 | 64                      |
| DCI  | 1,802                   | 380                 | 109                     |
| DWCC | 1,176                   | 253                 | 93                      |
| EHCC | 2,181                   | 359                 | 165                     |
| LCIW | 459                     | 179                 | 82                      |
| LSP  | 3,990                   | 822                 | 257                     |
| RCC  | 1,314                   | 237                 | 80                      |
| RLCC | 1,80