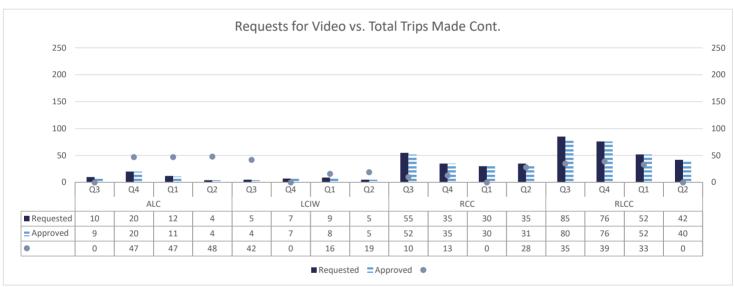

|
| Vermilion        | 1            | 0            | 0    | 1         |
| Vernon           | 2            | 0            | 0    | 2         |
| Washington       | 2            | 0            | 0    | 2         |
| Webster          | 1            | 0            | 0    | 1         |
| West Baton Rouge | 1            | 1            | 0    | 0         |
| West Carroll     | 0            | 0            | 0    | 0         |
| Winn             | 1            | 0            | 0    | 1         |
| GRAND TOTALS     | 104          | 19           | 3    | 82        |

<sup>\*</sup>as of December 2008

### Video Court

The Video Court Project began as an experiment between the Louisiana State Penitentiary and the Orleans Criminal District Court. All state facilities now have video capability.





#### **Requests/Approved for Video Court**

The following is a representation of the percentage of notices received from parishes with VC capability, and those approved for video. It should be noted that in East Baton Rouge parish, mainly commissioners are utilizing VC as they handle most post-conviction relief matters.

|                  | Q3        |          | Q4        |          | Q1        |          | Q2        |          | Total     |          |
|------------------|-----------|----------|-----------|----------|-----------|----------|-----------|----------|-----------|----------|
| PARISH           | Requested | Approved |
| Acadia           | 1         | 1        | 0         | 0        | 0         | 0        | 0         | 0        | 1         | 1        |
| Allen            | 0