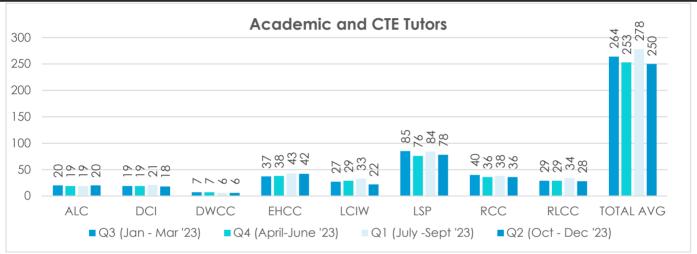

### **OFFICE OF OFFENDER REENTRY**

REENTRY DEMOGRAPHIC

**EDUCATION DEMOGRAPHIC** 