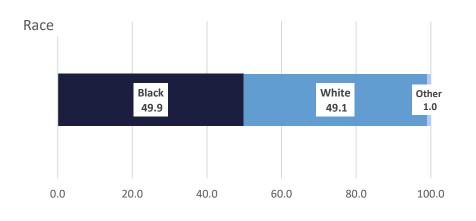

age cost per day for Personal Services, Travel, Services, Supplies, Professional Services, Other Charges, Acquisitions, Major Repairs, and IAT is net of costs for WNC.
- 3 Budgeted costs for LHSAO includes 225 offenders each in Caddo, Orleans, Madison, Lafayette, Franklin, Rapides, West Baton Rouge, St. Tammany, and Plaquemine for Re-Entry Services for 12 months and approximately 40 - 60 slots each in Caddo, Orleans, Covington, and Baton Rouge for 12 months for Day Reporting Centers.















### Louisiana Department of Public Safety and Corrections Human Resources

#### Teresa Davis Human Resources Director

FACT SHEET December 31, 2023



This document represents a demographic snapshot of the 4,846 employees at the La. Dept. of Public Safety and Corrections on December 31, 2023







FACT SHEET
December 31, 2023





|      | Operational<br>Capacity | # of Security Staff | # of Non-Security Staff |
|------|-------------------------|---------------------|-------------------------|
| ALC  | 1,474                   | 199                 | 64                      |
| DCI  | 1,802                   | 380                 | 109                     |
| DWCC | 1,176                   | 253                 | 93                      |
| EHCC | 2,181                   | 359                 | 165                     |
| LCIW | 459                     | 179                 | 82                      |
| LSP  | 3,990                   | 822                 | 257                     |
| RCC  | 1,314                   | 237                 | 80                      |
| RLCC | 1,808