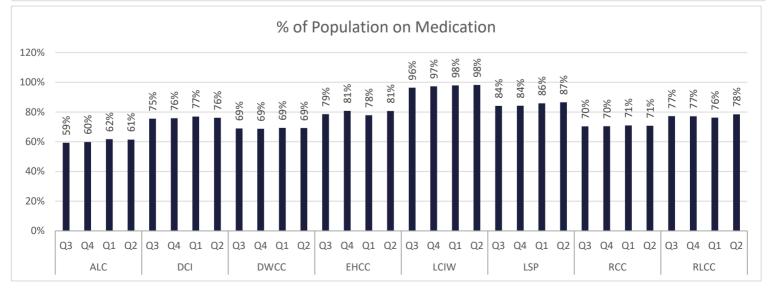

| 0  |
| W. Feliciana     | 0   | 0  | 1   | 0  | 1   | 0  | 0   | 0  | 2    | 0  |
| Winn             | 0   | 0  | 0   | 0  | 1   | 0  | 0   | 0  | 1    | 0  |
| Vets Affairs     | 0   | 0  | 0   | 0  | 0   | 0  | 0   | 0  | 0    | 0  |
| Federal          | 17  | 6  | 12  | 3  | 4   | 1  | 4   | 0  | 37   | 10 |
| oos              | 9   | 0  | 2   | 0  | 2   | 0  | 3   | 0  | 16   | 0  |
| GRAND TOTALS     | 388 | 33 | 340 | 20 | 303 | 26 | 200 | 17 | 1231 | 96 |

# Legal Services 2023



### <u>Suits</u>





### **Department of Medical and Mental Health**

July 2023 - June 2024

Q3 (Jan.-March 2023)

Q4 (April- June 2023)

Q1 (July - Sept 2023)

Q2 (Oct - Dec 2023)

### Healthcare Basic Report I















### Healthcare Basic Report I







#### Healthcare Basic Report II









#### Specialty Clinic Diagnostic Tests & Procedures

\* Began tracking off-site DOC numbers in July 2







#### Chronic Disease











#### Communicable Disease











#### **Behavioral Health**











## **Deaths**









#### **Reentry Services**

FY 23/24 - Quarter 2

#### **REAP I**



Q4

■ Avg. Pop within 6-24 mos of Release

Q2

Avg. Pop in Reentry

Q3

100.0

0.0

<sup>\*</sup>Does not include local level offenders







<sup>\*</sup>Does not include local level offenders

#### **REAP II**

















\*Individuals released with no personal identification (i.e. - State I.D., Social Security Card, Driver's license or Birth Certificate)

















Refused Reentry/Programming-Count the number of offenders who have refused participation in reentry or pre-r