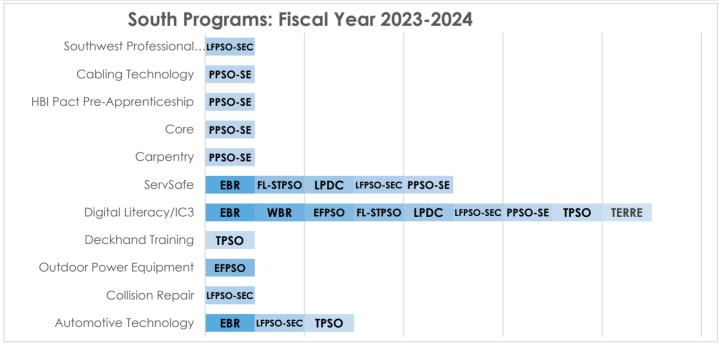

#### **POPULATION TRENDS**

RAW DATA (1989-PRESENT) (9 PAGES)

POPULATION TRENDS (2 CHARTS)