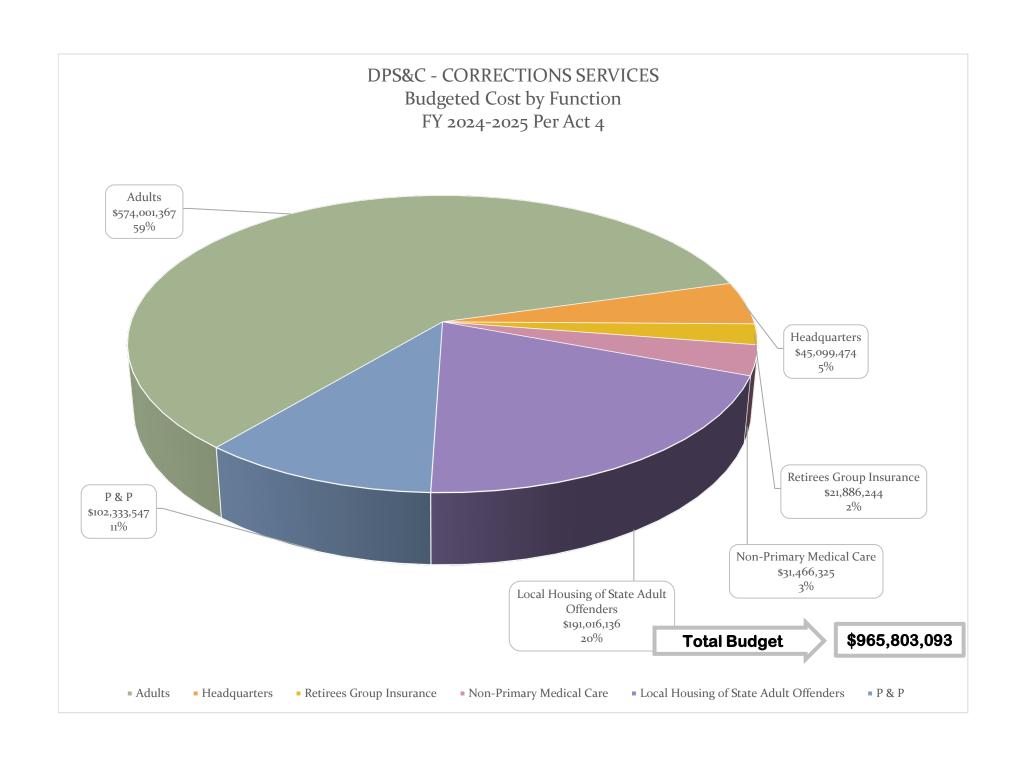

### BUDGET AND COST DATA SUMMARY FY 2025 ACT 4 (EXCLUDING CANTEEN & RODEO)

**TOTAL PROBATION & PAROLE** 

| July 1, 2024                                   |               |               |                      |                |           |            | BUDGETED  | BUDGETED     |                                       |
|------------------------------------------------|---------------|---------------|----------------------|----------------|-----------|------------|-----------|--------------|---------------------------------------|
| <b>,</b> -,                                    | 2023-2024     | 2024-2025     |                      |                |           |            |           | OPERATIONAL  |                                       |
|                                                | FINAL         | ACT 4         | DIFFERENCE           | STAFF          | STAFF     | DIFFERENCE | OFFENDERS | BED CAPACITY | ,                                     |
| BUDGET UNIT                                    | BUDGET        | 7/1/2024      | BUDGET               | 2023-2024      | 2024-2025 | STAFF      | 2024-2025 | 2024-2025    |                                       |
| CORRECTIONS ADMINISTRATION                     | \$109,476,809 | \$85,413,830  | (\$24,062,979)       | 235            | 239       | 4          | N/A       | N/A          |                                       |
| CORRECTIONS ADMINI. NON-PRIMARY MEDICAL CARE   | \$35,189,303  | \$31,466,325  | (\$3,722,978)        | 0              | 0         | 0          | N/A       | N/A          |                                       |
| TOTAL ADULT INSTITUTIONS                       | \$507,113,360 | \$532,528,586 | \$25,415,226         | 3,860          | 3,856     | (4)        | 14,227    | 14,227       |                                       |
| PROBATION AND PAROLE                           | \$101,057,749 | \$102,333,547 | \$1,275,798          | 753            | 753       | 0          | 45,500    | 45,500       |                                       |
| LOCAL HOUSING OF STATE ADULT OFFENDERS         | \$186,650,616 | \$191,016,136 | <b>1</b> \$4,365,520 | N/A            |           |            | 15,171    | 15,171       |                                       |
| TOTAL CORRECTIONS                              | \$939,487,837 | \$942,758,424 | \$3,270,587          | <b>4</b> 4,848 | 4,848     | 0          | 74,898    | 74,898       |                                       |
| ADULT INSTITUTIONS:                            |               |               |                      |                |           |            |           |              | TOTAL COST<br>PER OFFENDER<br>PER DAY |
| LA. STATE PENITENTIARY                         | \$167,430,764 | \$164,998,878 | (\$2,431,886)        | 1,253          | 1,241     | (12)       | 3,990     | 3,990        | \$113.30                              |
| RAYMOND LABORDE CORRECTIONAL CENTER            | \$41,806,641  | \$41,899,444  | \$92,803             | 351            | 351       | 0          | 1,808     | 1,808        | \$63.49                               |
| LA. CORR. INSTITUTE FOR WOMEN                  | \$33,540,925  | \$32,439,093  | (\$1,101,832)        | 261            | 261       | 0          | 482       | 482          | \$184.39                              |
| WINN CORRECTIONAL CENTER                       | \$578,075     | \$590,268     | \$12,193             | N/A            | N/A       | 0          | 0         | 0            | #DIV/0!                               |
| ALLEN CORRECTIONAL CENTER                      | \$32,309,169  | \$34,444,312  | \$2,135,143          | 290            | 298       | 8          | 1,474     | 1,474        | \$64.02                               |
| DIXON CORRECTIONAL INSTITUTE                   | \$66,116,857  | \$63,633,609  | (\$2,483,248)        | 458            | 458       | 0          | 1,802     | 1,802        | \$96.75                               |
| ELAYN HUNT CORRECTIONAL CENTER                 | \$83,049,906  | \$104,091,855 | \$21,041,949         | 632            | 632       | 0          | 2,181     | 2,181        | \$130.76                              |
| DAVID WADE CORRECTIONAL CENTER                 | \$43,037,206  | \$38,411,131  | (\$4,626,075)        | 322            | 322       | 0          | 1,176     | 1,176        | \$89.49                               |
| B. B. "SIXTY" RAYBURN CORRECTIONAL CENTER      | \$39,243,817  | \$52,019,996  | \$12,776,179         | 293            | 293       | 0          | 1,314     | 1,314        | \$108.46                              |
| TOTAL STATE ADULT INSTITUTIONS                 | \$507,113,360 | \$532,528,586 | \$25,415,226         | 3,860          | 3,856     | (4)        | 14,227    | 14,227       | \$102.55                              |
| LOCAL HOUSING OF ADULT OFFENDERS               | \$140,513,681 | \$145,013,681 | \$4,500,000          | N/A            | N/A       | N/A        | 13,180    | 13,180       | \$30.14                               |
| TRANSITIONAL WORK PROGRAMS                     | \$12,696,673  | \$12,876,673  | \$180,000            | N/A            | N/A       | N/A        | 1,991     | 1,991        | \$17.72                               |
| RE-ENTRY SERVICES                              | 3 \$6,829,992 | \$6,649,992   | (\$180,000)          | N/A            | N/A       | N/A        |           |              |                                       |
| CRIMINAL JUSTICE REINVESTMENT INITIATIVE       | \$26,610,270  | \$26,475,790  | (\$134,480)          | N/A            | N/A       | N/A        |           |              |                                       |
| TOTAL LOCAL HOUSING OF STATE ADULT OFFENDERS   | \$186,650,616 | \$191,016,136 | \$4,365,520          |                |           |            |           |              |                                       |
| GRAND TOTAL                                    | \$693,763,976 | \$723,544,722 | \$29,780,746         | 3,860          | 3,856     | (4)        | 29,398    | 29,398       | \$64.34                               |
| CORRECTIONS ADMINI. NON-PRIMARY MEDICAL CARE   | \$35,189,303  | \$31,466,325  | (\$3,722,978)        |                |           |            | 29,398    | 29,398       |                                       |
| GRAND TOTAL INCLUDING NON-PRIMARY MEDICAL CARE | \$728,953,279 | \$755,011,047 | \$26,057,768         |                |           |            | 29,398    | 29,398       | \$67.28                               |
| ADULT PROBATION & PAROLE:                      |               |               |                      |                |           |            |           |              |                                       |
|                                                |               | *****         | *****                |                |           |            |           |              |                                       |

\$1,275,798

753

753

0

45,500

45,500

\$6.16

| CORRECTIONS ADMINISTRATION: |   |               |               |                |     |     |   |
|-----------------------------|---|---------------|---------------|----------------|-----|-----|---|
| OFFICE OF THE SECRETARY     |   | \$5,052,472   | \$4,664,091   | (\$388,381)    | 32  | 32  | 0 |
| MANAGEMENT AND FINANCE      |   | \$84,842,917  | \$61,714,560  | (\$23,128,357) | 75  | 75  | 0 |
| ADULT SERVICES              | 5 | \$53,171,411  | \$49,074,680  | (\$4,096,731)  | 111 | 115 | 4 |
| BOARD OF PARDONS & PAROLE   |   | \$1,599,312   | \$1,426,824   | (\$172,488)    | 17  | 17  | 0 |
| TOTAL CORRECTIONS ADMIN.    |   | \$144,666,112 | \$116,880,155 | (\$27,785,957) | 235 | 239 | 4 |
|                             |   |               |               |                |     |     |   |

\$102,333,547

\$101,057,749

NOTES: (a) CANTEEN BUDGET AMOUNTS ARE NOT INCLUDED ON THIS WORKSHEET. BUDGETED AMOUNTS FOR PERSONAL SERVICES FOR THE ADULT INSTITUTIONS DO NOT INCLUDE SALARIES AND RELATED BENEFITS BUDGETED IN THE CANTEEN.

- 1. Budgeted cost is for 13,180 adult offenders in local jails and 1,991 offenders in transitional work programs.
- 2. Average cost per day for Personal Services, Travel, Services, Supplies, Professional Services, Other Charges, Acquisitions, Major Repairs, and IAT is net of costs for WNC.
- 3. Budgeted costs for LHSAO includes 225 offenders each in Caddo, Orleans, Madison, Lafayette, Franklin, Rapides, West Baton Rouge, St. Tammany, and Plaquemine for Re-Entry Services for 12 months and approximately 40 60 slots each in Caddo, Orleans, Covington, and Baton Rouge for 12 months for Day Reporting Centers.
- 4. From the beginning of FY 10-11 Act 11 to FY 23-24 Act 4, there was a reduction of 1,074 positions and 22 job appointments.
- 5. The Corrections Administration Adult Services Program includes \$31.5 million for non-primary medical care for state and local offenders.