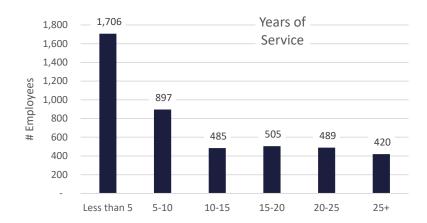

### Teresa Davis Human Resources Director

FACT SHEET June 30, 2024

This document represents a demographic snapshot of the 4502 employees at the La. Dept. of Public Safety and Corrections on June 30, 2024