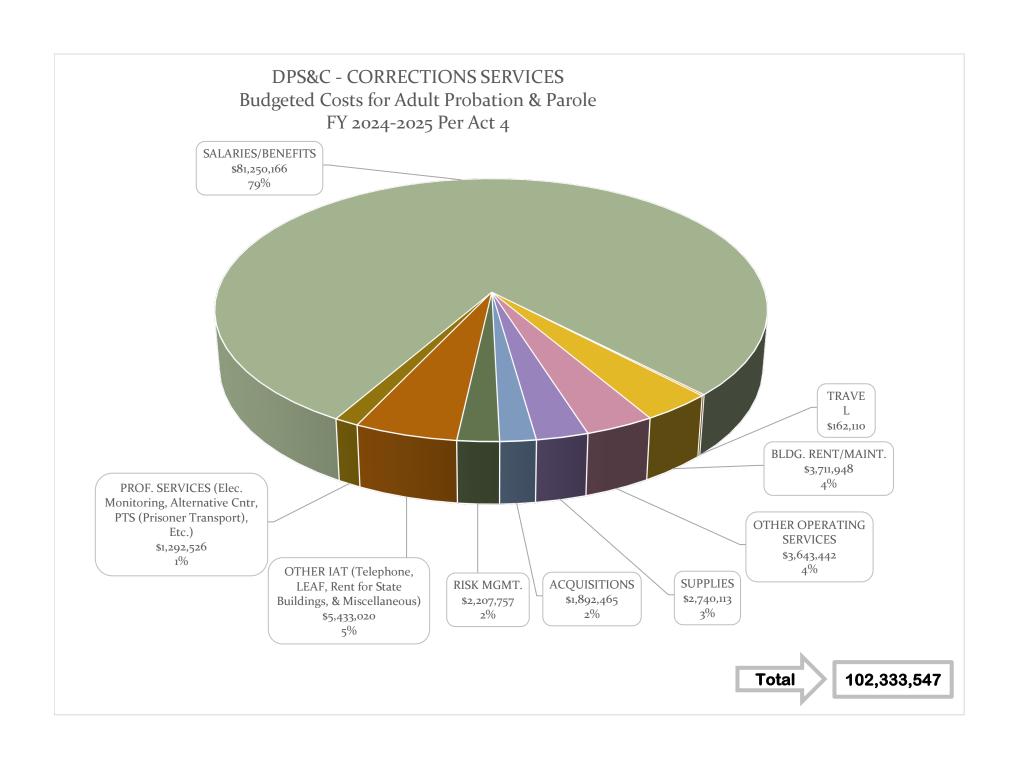

### BUDGET AND COST DATA SUMMARY FY 2025 ACT 4 (EXCLUDING CANTEEN & RODEO)

**TOTAL PROBATION & PAROLE** 

| July 1, 2024                                   |               |               |                      |                |           |            | BUDGETED  | BUDGETED     |                                       |
|------------------------------------------------|---------------|---------------|----------------------|----------------|-----------|------------|-----------|--------------|---------------------------------------|
| <b>,</b> -,                                    | 2023-2024     | 2024-2025     |                      |                |           |            |           | OPERATIONAL  |                                       |
|                                                | FINAL         | ACT 4         | DIFFERENCE           | STAFF          | STAFF     | DIFFERENCE | OFFENDERS | BED CAPACITY | ,                                     |
| BUDGET UNIT                                    | BUDGET        | 7/1/2024      | BUDGET               | 2023-2024      | 2024-2025 | STAFF      | 2024-2025 | 2024-2025    |                                       |
| CORRECTIONS ADMINISTRATION                     | \$109,476,809 | \$85,413,830  | (\$24,062,979)       | 235            | 239       | 4          | N/A       | N/A          |                                       |
| CORRECTIONS ADMINI. NON-PRIMARY MEDICAL CARE   | \$35,189,303  | \$31,466,325  | (\$3,722,978)        | 0              | 0         | 0          | N/A       | N/A          |                                       |
| TOTAL ADULT INSTITUTIONS                       | \$507,113,360 | \$532,528,586 | \$25,415,226         | 3,860          | 3,856     | (4)        | 14,227    | 14,227       |                                       |
| PROBATION AND PAROLE                           | \$101,057,749 | \$102,333,547 | \$1,275,798          | 753            | 753       | 0          | 45,500    | 45,500       |                                       |
| LOCAL HOUSING OF STATE ADULT OFFENDERS         | \$186,650,616 | \$191,016,136 | <b>1</b> \$4,365,520 | N/A            |           |            | 15,171    | 15,171       |                                       |
| TOTAL CORRECTIONS                              | \$939,487,837 | \$942,758,424 | \$3,270,587          | <b>4</b> 4,848 | 4,848     | 0          | 74,898    | 74,898       |                                       |
| ADULT INSTITUTIONS:                            |               |               |                      |                |           |            |           |              | TOTAL COST<br>PER OFFENDER<br>PER DAY |
| LA. STATE PENITENTIARY                         | \$167,430,764 | \$164,998,878 | (\$2,431,886)        | 1,253          | 1,241     | (12)       | 3,990     | 3,990        | \$113.30                              |
| RAYMOND LABORDE CORRECTIONAL CENTER            | \$41,806,641  | \$41,899,444  | \$92,803             | 351            | 351       | 0          | 1,808     | 1,808        | \$63.49                               |
| LA. CORR. INSTITUTE FOR WOMEN                  | \$33,540,925  | \$32,439,093  | (\$1,101,832)        | 261            | 261       | 0          | 482       | 482          | \$184.39                              |
| WINN CORRECTIONAL CENTER                       | \$578,075     | \$590,268     | \$12,193             | N/A            | N/A       | 0          | 0         | 0            | #DIV/0!                               |
| ALLEN CORRECTIONAL CENTER                      | \$32,309,169  | \$34,444,312  | \$2,135,143          | 290            | 298       | 8          | 1,474     | 1,474        | \$64.02                               |
| DIXON CORRECTIONAL INSTITUTE                   | \$66,116,857  | \$63,633,609  | (\$2,483,248)        | 458            | 458       | 0          | 1,802     | 1,802        | \$96.75                               |
| ELAYN HUNT CORRECTIONAL CENTER                 | \$83,049,906  | \$104,091,855 | \$21,041,949         | 632            | 632       | 0          | 2,181     | 2,181        | \$130.76                              |
| DAVID WADE CORRECTIONAL CENTER                 | \$43,037,206  | \$38,411,131  | (\$4,626,075)        | 322            | 322       | 0          | 1,176     | 1,176        | \$89.49                               |
| B. B. "SIXTY" RAYBURN CORRECTIONAL CENTER      | \$39,243,817  | \$52,019,996  | \$12,776,179         | 293            | 293       | 0          | 1,314     | 1,314        | \$108.46                              |
| TOTAL STATE ADULT INSTITUTIONS                 | \$507,113,360 | \$532,528,586 | \$25,415,226         | 3,860          | 3,856     | (4)        | 14,227    | 14,227       | \$102.55                              |
| LOCAL HOUSING OF ADULT OFFENDERS               | \$140,513,681 | \$145,013,681 | \$4,500,000          | N/A            | N/A       | N/A        | 13,180    | 13,180       | \$30.14                               |
| TRANSITIONAL WORK PROGRAMS                     | \$12,696,673  | \$12,876,673  | \$180,000            | N/A            | N/A       | N/A        | 1,991     | 1,991        | \$17.72                               |
| RE-ENTRY SERVICES                              | 3 \$6,829,992 | \$6,649,992   | (\$180,000)          | N/A            | N/A       | N/A        |           |              |                                       |
| CRIMINAL JUSTICE REINVESTMENT INITIATIVE       | \$26,610,270  | \$26,475,790  | (\$134,480)          | N/A            | N/A       | N/A        |           |              |                                       |
| TOTAL LOCAL HOUSING OF STATE ADULT OFFENDERS   | \$186,650,616 | \$191,016,136 | \$4,365,520          |                |           |            |           |              |                                       |
| GRAND TOTAL                                    | \$693,763,976 | \$723,544,722 | \$29,780,746         | 3,860          | 3,856     | (4)        | 29,398    | 29,398       | \$64.34                               |
| CORRECTIONS ADMINI. NON-PRIMARY MEDICAL CARE   | \$35,189,303  | \$31,466,325  | (\$3,722,978)        |                |           |            | 29,398    | 29,398       |                                       |
| GRAND TOTAL INCLUDING NON-PRIMARY MEDICAL CARE | \$728,953,279 | \$755,011,047 | \$26,057,768         |                |           |            | 29,398    | 29,398       | \$67.28                               |
| ADULT PROBATION & PAROLE:                      |               |               |                      |                |           |            |           |              |                                       |
|                                                |               | *****         | *****                |                |           |            |           |              |                                       |

\$1,275,798

753

753

0

45,500

45,500

\$6.16

| CORRECTIONS ADMINISTRATION: |   |               |               |                |     |     |   |
|-----------------------------|---|---------------|---------------|----------------|-----|-----|---|
| OFFICE OF THE SECRETARY     |   | \$5,052,472   | \$4,664,091   | (\$388,381)    | 32  | 32  | 0 |
| MANAGEMENT AND FINANCE      |   | \$84,842,917  | \$61,714,560  | (\$23,128,357) | 75  | 75  | 0 |
| ADULT SERVICES              | 5 | \$53,171,411  | \$49,074,680  | (\$4,096,731)  | 111 | 115 | 4 |
| BOARD OF PARDONS & PAROLE   |   | \$1,599,312   | \$1,426,824   | (\$172,488)    | 17  | 17  | 0 |
| TOTAL CORRECTIONS ADMIN.    |   | \$144,666,112 | \$116,880,155 | (\$27,785,957) | 235 | 239 | 4 |
|                             |   |               |               |                |     |     |   |

\$102,333,547

\$101,057,749

NOTES: (a) CANTEEN BUDGET AMOUNTS ARE NOT INCLUDED ON THIS WORKSHEET. BUDGETED AMOUNTS FOR PERSONAL SERVICES FOR THE ADULT INSTITUTIONS DO NOT INCLUDE SALARIES AND RELATED BENEFITS BUDGETED IN THE CANTEEN.