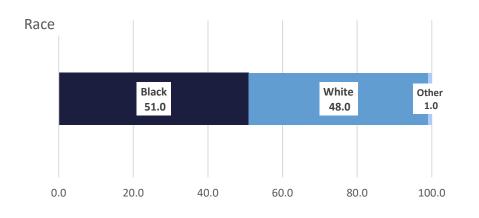

### Teresa Davis Human Resources Director

FACT SHEET June 30, 2024

This document represents a demographic snapshot of the 4502 employees at the La. Dept. of Public Safety and Corrections on June 30, 2024