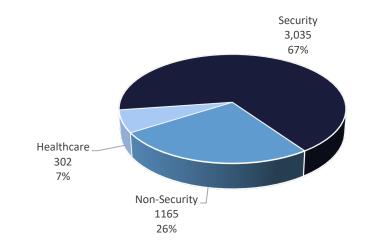

### Teresa Davis Human Resources Director

FACT SHEET June 30, 2024

This document represents a demographic snapshot of the 4502 employees at the La. Dept. of Public Safety and Corrections on June 30, 2024

FACT SHEET June 30, 2024

|      | Operational Capacity | · · · |     | # of Healthcare Staff |
|------|----------------------|-------|-----|-----------------------|
| ALC  | 1,474                | 191   | 42  | 18                    |
| DCI  | 1,802                | 371   | 65  | 25                    |
| DWCC | 1,176                | 231   | 57  | 17                    |
| EHCC | 2,181                | 350   | 97  | 65                    |
| LCIW | 459                  | 167   | 43  | 27                    |
| LSP  | 3,990                | 773   | 181 | 77                    |
| RCC  | 1,314                | 229   | 41  | 24                    |
| RLCC | 1,808                | 242   | 61  | 34                    |
| HDQ  |                      | 5     | 239 | 15                    |
| P&P  |                      | 475   | 280 | 0                     |
| PE   |                      | 1     | 59  | 0                     |