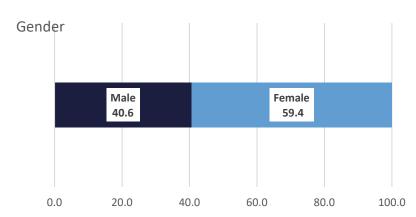

### Teresa Davis Human Resources Director

FACT SHEET June 30, 2024

This document represents a demographic snapshot of the 4502 employees at the La. Dept. of Public Safety and Corrections on June 30, 2024