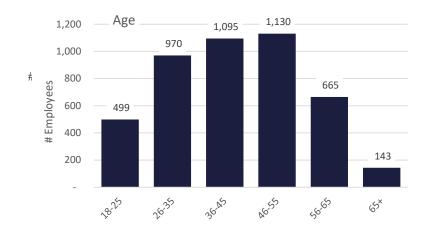

### Teresa Davis Human Resources Director

FACT SHEET June 30, 2024

This document represents a demographic snapshot of the 4502 employees at the La. Dept. of Public Safety and Corrections on June 30, 2024