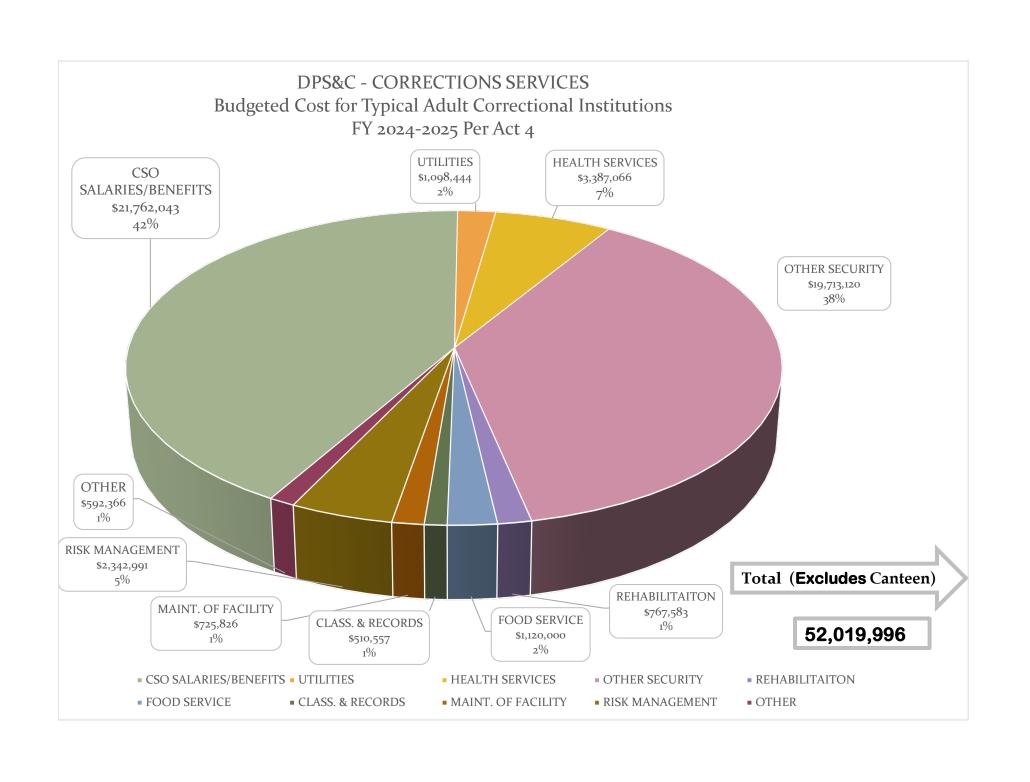

### BUDGET AND COST DATA SUMMARY FY 2025 ACT 4 (EXCLUDING CANTEEN & RODEO)

**TOTAL PROBATION & PAROLE** 

| July 1, 2024                                   |               |               |                      |                |           |            | BUDGETED  | BUDGETED     |                                       |
|------------------------------------------------|---------------|---------------|----------------------|----------------|-----------|------------|-----------|--------------|---------------------------------------|
| <b>,</b> -,                                    | 2023-2024     | 2024-2025     |                      |                |           |            |           | OPERATIONAL  |                                       |
|                                                | FINAL         | ACT 4         | DIFFERENCE           | STAFF          | STAFF     | DIFFERENCE | OFFENDERS | BED CAPACITY | ,                                     |
| BUDGET UNIT                                    | BUDGET        | 7/1/2024      | BUDGET               | 2023-2024      | 2024-2025 | STAFF      | 2024-2025 | 2024-2025    |                                       |
| CORRECTIONS ADMINISTRATION                     | \$109,476,809 | \$85,413,830  | (\$24,062,979)       | 235            | 239       | 4          | N/A       | N/A          |                                       |
| CORRECTIONS ADMINI. NON-PRIMARY MEDICAL CARE   | \$35,189,303  | \$31,466,325  | (\$3,722,978)        | 0              | 0         | 0          | N/A       | N/A          |                                       |
| TOTAL ADULT INSTITUTIONS                       | \$507,113,360 | \$532,528,586 | \$25,415,226         | 3,860          | 3,856     | (4)        | 14,227    | 14,227       |                                       |
| PROBATION AND PAROLE                           | \$101,057,749 | \$102,333,547 | \$1,275,798          | 753            | 753       | 0          | 45,500    | 45,500       |                                       |
| LOCAL HOUSING OF STATE ADULT OFFENDERS         | \$186,650,616 | \$191,016,136 | <b>1</b> \$4,365,520 | N/A            |           |            | 15,171    | 15,171       |                                       |
| TOTAL CORRECTIONS                              | \$939,487,837 | \$942,758,424 | \$3,270,587          | <b>4</b> 4,848 | 4,848     | 0          | 74,898    | 74,898       |                                       |
| ADULT INSTITUTIONS:                            |               |               |                      |                |           |            |           |              | TOTAL COST<br>PER OFFENDER<br>PER DAY |
| LA. STATE PENITENTIARY                         | \$167,430,764 | \$164,998,878 | (\$2,431,886)        | 1,253          | 1,241     | (12)       | 3,990     | 3,990        | \$113.30                              |
| RAYMOND LABORDE CORRECTIONAL CENTER            | \$41,806,641  | \$41,899,444  | \$92,803             | 351            | 351       | 0          | 1,808     | 1,808        | \$63.49                               |
| LA. CORR. INSTITUTE FOR WOMEN                  | \$33,540,925  | \$32,439,093  | (\$1,101,832)        | 261            | 261       | 0          | 482       | 482          | \$184.39                              |
| WINN CORRECTIONAL CENTER                       | \$578,075     | \$590,268     | \$12,193             | N/A            | N/A       | 0          | 0         | 0            | #DIV/0!                               |
| ALLEN CORRECTIONAL CENTER                      | \$32,309,169  | \$34,444,312  | \$2,135,143          | 290            | 298       | 8          | 1,474     | 1,474        | \$64.02                               |
| DIXON CORRECTIONAL INSTITUTE                   | \$66,116,857  | \$63,633,609  | (\$2,483,248)        | 458            | 458       | 0          | 1,802     | 1,802        | \$96.75                               |
| ELAYN HUNT CORRECTIONAL CENTER                 | \$83,049,906  | \$104,091,855 | \$21,041,949         | 632            | 632       | 0          | 2,181     | 2,181        | \$130.76                              |
| DAVID WADE CORRECTIONAL CENTER                 | \$43,037,206  | \$38,411,131  | (\$4,626,075)        | 322            | 322       | 0          | 1,176     | 1,176        | \$89.49                               |
| B. B. "SIXTY" RAYBURN CORRECTIONAL CENTER      | \$39,243,817  | \$52,019,996  | \$12,776,179         | 293            | 293       | 0          | 1,314     | 1,314        | \$108.46                              |
| TOTAL STATE ADULT INSTITUTIONS                 | \$507,113,360 | \$532,528,586 | \$25,415,226         | 3,860          | 3,856     | (4)        | 14,227    | 14,227       | \$102.55                              |
| LOCAL HOUSING OF ADULT OFFENDERS               | \$140,513,681 | \$145,013,681 | \$4,500,000          | N/A            | N/A       | N/A        | 13,180    | 13,180       | \$30.14                               |
| TRANSITIONAL WORK PROGRAMS                     | \$12,696,673  | \$12,876,673  | \$180,000            | N/A            | N/A       | N/A        | 1,991     | 1,991        | \$17.72                               |
| RE-ENTRY SERVICES                              | 3 \$6,829,992 | \$6,649,992   | (\$180,000)          | N/A            | N/A       | N/A        |           |              |                                       |
| CRIMINAL JUSTICE REINVESTMENT INITIATIVE       | \$26,610,270  | \$26,475,790  | (\$134,480)          | N/A            | N/A       | N/A        |           |              |                                       |
| TOTAL LOCAL HOUSING OF STATE ADULT OFFENDERS   | \$186,650,616 | \$191,016,136 | \$4,365,520          |                |           |            |           |              |                                       |
| GRAND TOTAL                                    | \$693,763,976 | \$723,544,722 | \$29,780,746         | 3,860          | 3,856     | (4)        | 29,398    | 29,398       | \$64.34                               |
| CORRECTIONS ADMINI. NON-PRIMARY MEDICAL CARE   | \$35,189,303  | \$31,466,325  | (\$3,722,978)        |                |           |            | 29,398    | 29,398       |                                       |
| GRAND TOTAL INCLUDING NON-PRIMARY MEDICAL CARE | \$728,953,279 | \$755,011,047 | \$26,057,768         |                |           |            | 29,398    | 29,398       | \$67.28                               |
| ADULT PROBATION & PAROLE:                      |               |               |                      |                |           |            |           |              |                                       |
|                                                |               | *****         | *****                |                |           |            |           |              |                                       |