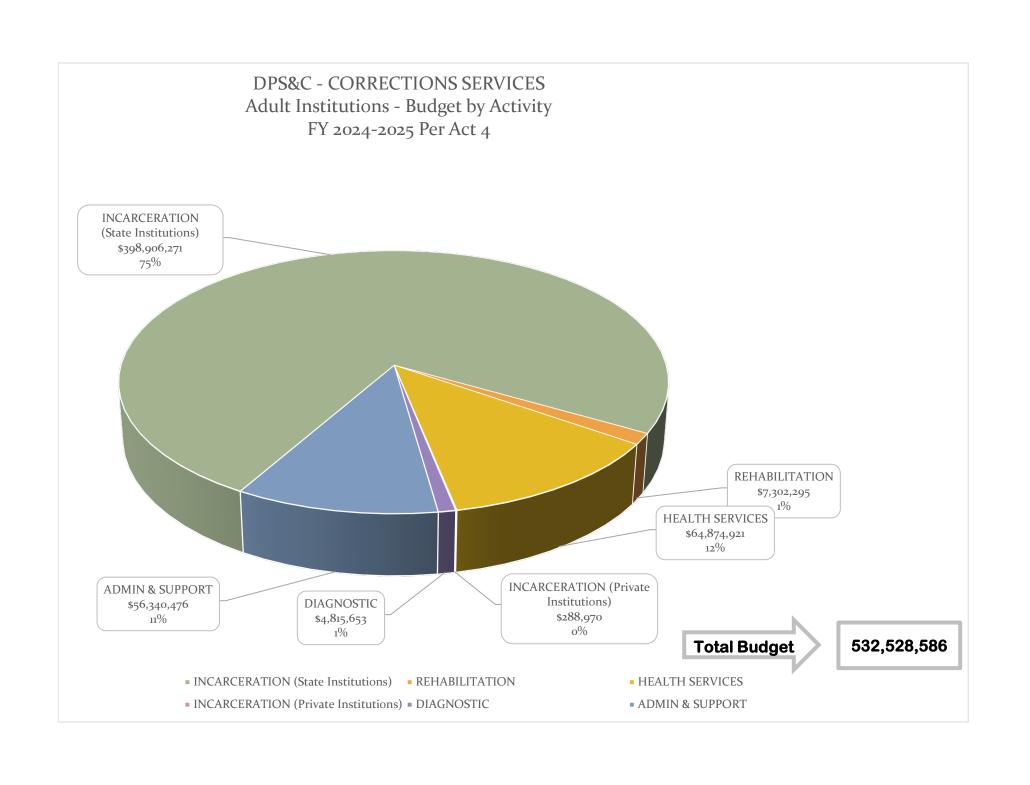

### BUDGET AND COST DATA SUMMARY FY 2025 ACT 4 (EXCLUDING CANTEEN & RODEO)

**TOTAL PROBATION & PAROLE** 

| July 1, 2024                                   |               |               |                      |                |           |            | BUDGETED  | BUDGETED     |                                       |
|------------------------------------------------|---------------|---------------|----------------------|----------------|-----------|------------|-----------|--------------|---------------------------------------|
| <b>,</b> -,                                    | 2023-2024     | 2024-2025     |                      |                |           |            |           | OPERATIONAL  |                                       |
|                                                | FINAL         | ACT 4         | DIFFERENCE           | STAFF          | STAFF     | DIFFERENCE | OFFENDERS | BED CAPACITY | ,                                     |
| BUDGET UNIT                                    | BUDGET        | 7/1/2024      | BUDGET               | 2023-2024      | 2024-2025 | STAFF      | 2024-2025 | 2024-2025    |                                       |
| CORRECTIONS ADMINISTRATION                     | \$109,476,809 | \$85,413,830  | (\$24,062,979)       | 235            | 239       | 4          | N/A       | N/A          |                                       |
| CORRECTIONS ADMINI. NON-PRIMARY MEDICAL CARE   | \$35,189,303  | \$31,466,325  | (\$3,722,978)        | 0              | 0         | 0          | N/A       | N/A          |                                       |
| TOTAL ADULT INSTITUTIONS                       | \$507,113,360 | \$532,528,586 | \$25,415,226         | 3,860          | 3,856     | (4)        | 14,227    | 14,227       |                                       |
| PROBATION AND PAROLE                           | \$101,057,749 | \$102,333,547 | \$1,275,798          | 753            | 753       | 0          | 45,500    | 45,500       |                                       |
| LOCAL HOUSING OF STATE ADULT OFFENDERS         | \$186,650,616 | \$191,016,136 | <b>1</b> \$4,365,520 | N/A            |           |            | 15,171    | 15,171       |                                       |
| TOTAL CORRECTIONS                              | \$939,487,837 | \$942,758,424 | \$3,270,587          | <b>4</b> 4,848 | 4,848     | 0          | 74,898    | 74,898       |                                       |
| ADULT INSTITUTIONS:                            |               |               |                      |                |           |            |           |              | TOTAL COST<br>PER OFFENDER<br>PER DAY |
| LA. STATE PENITENTIARY                         | \$167,430,764 | \$164,998,878 | (\$2,431,886)        | 1,253          | 1,241     | (12)       | 3,990     | 3,990        | \$113.30                              |
| RAYMOND LABORDE CORRECTIONAL CENTER            | \$41,806,641  | \$41,899,444  | \$92,803             | 351            | 351       | 0          | 1,808     | 1,808        | \$63.49                               |
| LA. CORR. INSTITUTE FOR WOMEN                  | \$33,540,925  | \$32,439,093  | (\$1,101,832)        | 261            | 261       | 0          | 482       | 482          | \$184.39                              |
| WINN CORRECTIONAL CENTER                       | \$578,075     | \$590,268     | \$12,193             | N/A            | N/A       | 0          | 0         | 0            | #DIV/0!                               |
| ALLEN CORRECTIONAL CENTER                      | \$32,309,169  | \$34,444,312  | \$2,135,143          | 290            | 298       | 8          | 1,474     | 1,474        | \$64.02                               |
| DIXON CORRECTIONAL INSTITUTE                   | \$66,116,857  | \$63,633,609  | (\$2,483,248)        | 458            | 458       | 0          | 1,802     | 1,802        | \$96.75                               |
| ELAYN HUNT CORRECTIONAL CENTER                 | \$83,049,906  | \$104,091,855 | \$21,041,949         | 632            | 632       | 0          | 2,181     | 2,181        | \$130.76                              |
| DAVID WADE CORRECTIONAL CENTER                 | \$43,037,206  | \$38,411,131  | (\$4,626,075)        | 322            | 322       | 0          | 1,176     | 1,176        | \$89.49                               |
| B. B. "SIXTY" RAYBURN CORRECTIONAL CENTER      | \$39,243,817  | \$52,019,996  | \$12,776,179         | 293            | 293       | 0          | 1,314     | 1,314        | \$108.46                              |
| TOTAL STATE ADULT INSTITUTIONS                 | \$507,113,360 | \$532,528,586 | \$25,415,226         | 3,860          | 3,856     | (4)        | 14,227    | 14,227       | \$102.55                              |
| LOCAL HOUSING OF ADULT OFFENDERS               | \$140,513,681 | \$145,013,681 | \$4,500,000          | N/A            | N/A       | N/A        | 13,180    | 13,180       | \$30.14                               |
| TRANSITIONAL WORK PROGRAMS                     | \$12,696,673  | \$12,876,673  | \$180,000            | N/A            | N/A       | N/A        | 1,991     | 1,991        | \$17.72                               |
| RE-ENTRY SERVICES                              | 3 \$6,829,992 | \$6,649,992   | (\$180,000)          | N/A            | N/A       | N/A        |           |              |                                       |
| CRIMINAL JUSTICE REINVESTMENT INITIATIVE       | \$26,610,270  | \$26,475,790  | (\$134,480)          | N/A            | N/A       | N/A        |           |              |                                       |
| TOTAL LOCAL HOUSING OF STATE ADULT OFFENDERS   | \$186,650,616 | \$191,016,136 | \$4,365,520          |                |           |            |           |              |                                       |
| GRAND TOTAL                                    | \$693,763,976 | \$723,544,722 | \$29,780,746         | 3,860          | 3,856     | (4)        | 29,398    | 29,398       | \$64.34                               |
| CORRECTIONS ADMINI. NON-PRIMARY MEDICAL CARE   | \$35,189,303  | \$31,466,325  | (\$3,722,978)        |                |           |            | 29,398    | 29,398       |                                       |
| GRAND TOTAL INCLUDING NON-PRIMARY MEDICAL CARE | \$728,953,279 | \$755,011,047 | \$26,057,768         |                |           |            | 29,398    | 29,398       | \$67.28                               |
| ADULT PROBATION & PAROLE:                      |               |               |                      |                |           |            |           |              |                                       |
|                                                |               | *****         | *****                |                |           |            |           |              |                                       |