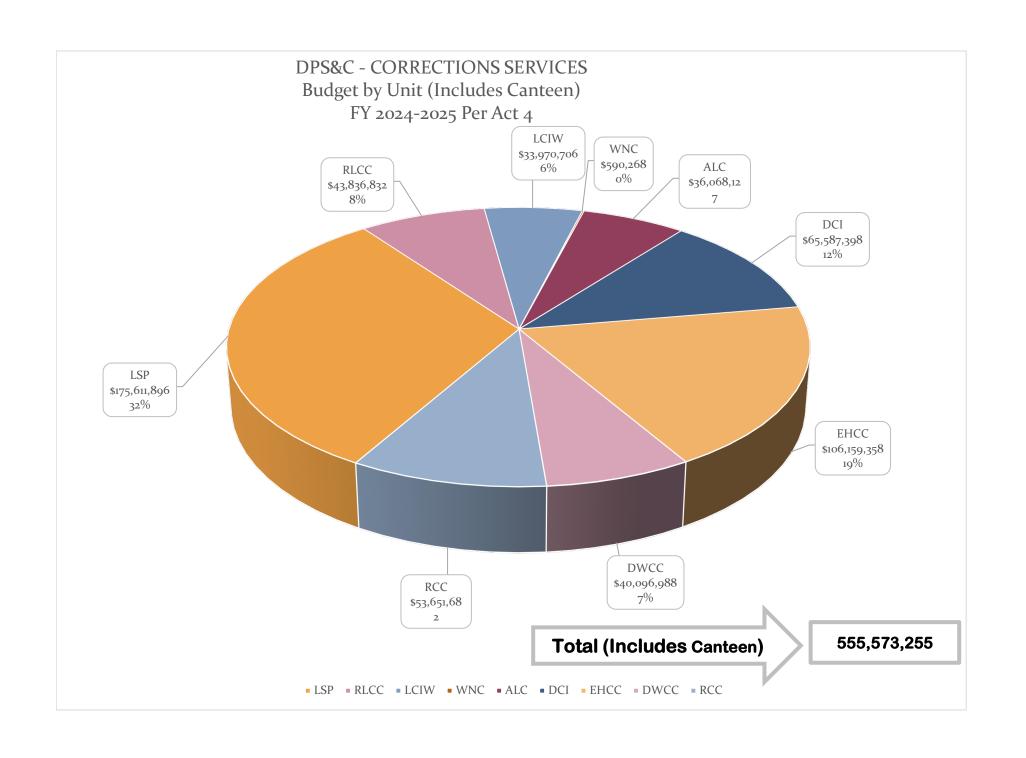

### BUDGET AND COST DATA SUMMARY FY 2025 ACT 4 (EXCLUDING CANTEEN & RODEO)

**TOTAL PROBATION & PAROLE** 

| July 1, 2024                                   |               |               |                      |                |           |            | BUDGETED  | BUDGETED     |                                       |
|------------------------------------------------|---------------|---------------|----------------------|----------------|-----------|------------|-----------|--------------|---------------------------------------|
| <b>,</b> -,                                    | 2023-2024     | 2024-2025     |                      |                |           |            |           | OPERATIONAL  |                                       |
|                                                | FINAL         | ACT 4         | DIFFERENCE           | STAFF          | STAFF     | DIFFERENCE | OFFENDERS | BED CAPACITY | ,                                     |
| BUDGET UNIT                                    | BUDGET        | 7/1/2024      | BUDGET               | 2023-2024      | 2024-2025 | STAFF      | 2024-2025 | 2024-2025    |                                       |
| CORRECTIONS ADMINISTRATION                     | \$109,476,809 | \$85,413,830  | (\$24,062,979)       | 235            | 239       | 4          | N/A       | N/A          |                                       |
| CORRECTIONS ADMINI. NON-PRIMARY MEDICAL CARE   | \$35,189,303  | \$31,466,325  | (\$3,722,978)        | 0              | 0         | 0          | N/A       | N/A          |                                       |
| TOTAL ADULT INSTITUTIONS                       | \$507,113,360 | \$532,528,586 | \$25,415,226         | 3,860          | 3,856     | (4)        | 14,227    | 14,227       |                                       |
| PROBATION AND PAROLE                           | \$101,057,749 | \$102,333,547 | \$1,275,798          | 753            | 753       | 0          | 45,500    | 45,500       |                                       |
| LOCAL HOUSING OF STATE ADULT OFFENDERS         | \$186,650,616 | \$191,016,136 | <b>1</b> \$4,365,520 | N/A            |           |            | 15,171    | 15,171       |                                       |
| TOTAL CORRECTIONS                              | \$939,487,837 | \$942,758,424 | \$3,270,587          | <b>4</b> 4,848 | 4,848     | 0          | 74,898    | 74,898       |                                       |
| ADULT INSTITUTIONS:                            |               |               |                      |                |           |            |           |              | TOTAL COST<br>PER OFFENDER<br>PER DAY |
| LA. STATE PENITENTIARY                         | \$167,430,764 | \$164,998,878 | (\$2,431,886)        | 1,253          | 1,241     | (12)       | 3,990     | 3,990        | \$113.30                              |
| RAYMOND LABORDE CORRECTIONAL CENTER            | \$41,806,641  | \$41,899,444  | \$92,803             | 351            | 351       | 0          | 1,808     | 1,808        | \$63.49                               |
| LA. CORR. INSTITUTE FOR WOMEN                  | \$33,540,925  | \$32,439,093  | (\$1,101,832)        | 261            | 261       | 0          | 482       | 482          | \$184.39                              |
| WINN CORRECTIONAL CENTER                       | \$578,075     | \$590,268     | \$12,193             | N/A            | N/A       | 0          | 0         | 0            | #DIV/0!                               |
| ALLEN CORRECTIONAL CENTER                      | \$32,309,169  | \$34,444,312  | \$2,135,143          | 290            | 298       | 8          | 1,474     | 1,474        | \$64.02                               |
| DIXON CORRECTIONAL INSTITUTE                   | \$66,116,857  | \$63,633,609  | (\$2,483,248)        | 458            | 458       | 0          | 1,802     | 1,802        | \$96.75                               |
| ELAYN HUNT CORRECTIONAL CENTER                 | \$83,049,906  | \$104,091,855 | \$21,041,949         | 632            | 632       | 0          | 2,181     | 2,181        | \$130.76                              |
| DAVID WADE CORRECTIONAL CENTER                 | \$43,037,206  | \$38,411,131  | (\$4,626,075)        | 322            | 322       | 0          | 1,176     | 1,176        | \$89.49                               |
| B. B. "SIXTY" RAYBURN CORRECTIONAL CENTER      | \$39,243,817  | \$52,019,996  | \$12,776,179         | 293            | 293       | 0          | 1,314     | 1,314        | \$108.46                              |
| TOTAL STATE ADULT INSTITUTIONS                 | \$507,113,360 | \$532,528,586 | \$25,415,226         | 3,860          | 3,856     | (4)        | 14,227    | 14,227       | \$102.55                              |
| LOCAL HOUSING OF ADULT OFFENDERS               | \$140,513,681 | \$145,013,681 | \$4,500,000          | N/A            | N/A       | N/A        | 13,180    | 13,180       | \$30.14                               |
| TRANSITIONAL WORK PROGRAMS                     | \$12,696,673  | \$12,876,673  | \$180,000            | N/A            | N/A       | N/A        | 1,991     | 1,991        | \$17.72                               |
| RE-ENTRY SERVICES                              | 3 \$6,829,992 | \$6,649,992   | (\$180,000)          | N/A            | N/A       | N/A        |           |              |                                       |
| CRIMINAL JUSTICE REINVESTMENT INITIATIVE       | \$26,610,270  | \$26,475,790  | (\$134,480)          | N/A            | N/A       | N/A        |           |              |                                       |
| TOTAL LOCAL HOUSING OF STATE ADULT OFFENDERS   | \$186,650,616 | \$191,016,136 | \$4,365,520          |                |           |            |           |              |                                       |
| GRAND TOTAL                                    | \$693,763,976 | \$723,544,722 | \$29,780,746         | 3,860          | 3,856     | (4)        | 29,398    | 29,398       | \$64.34                               |
| CORRECTIONS ADMINI. NON-PRIMARY MEDICAL CARE   | \$35,189,303  | \$31,466,325  | (\$3,722,978)        |                |           |            | 29,398    | 29,398       |                                       |
| GRAND TOTAL INCLUDING NON-PRIMARY MEDICAL CARE | \$728,953,279 | \$755,011,047 | \$26,057,768         |                |           |            | 29,398    | 29,398       | \$67.28                               |
| ADULT PROBATION & PAROLE:                      |               |               |                      |                |           |            |           |              |                                       |
|                                                |               | *****         | *****                |                |           |            |           |              |                                       |

\$1,275,798

753

753

0

45,500

45,500

\$6.16

| CORRECTIONS ADMINISTRATION: |   |               |               |                |     |     |   |
|-----------------------------|---|---------------|---------------|----------------|-----|-----|---|
| OFFICE OF THE SECRETARY     |   | \$5,052,472   | \$4,664,091   | (\$388,381)    | 32  | 32  | 0 |
| MANAGEMENT AND FINANCE      |   | \$84,842,917  | \$61,714,560  | (\$23,128,357) | 75  | 75  | 0 |
| ADULT SERVICES              | 5 | \$53,171,411  | \$49,074,680  | (\$4,096,731)  | 111 | 115 | 4 |
| BOARD OF PARDONS & PAROLE   |   | \$1,599,312   | \$1,426,824   | (\$172,488)    | 17  | 17  | 0 |
| TOTAL CORRECTIONS ADMIN.    |   | \$144,666,112 | \$116,880,155 | (\$27,785,957) | 235 | 239 | 4 |
|                             |   |               |               |                |     |     |   |

\$102,333,547

\$101,057,749

NOTES: (a) CANTEEN BUDGET AMOUNTS ARE NOT INCLUDED ON THIS WORKSHEET. BUDGETED AMOUNTS FOR PERSONAL SERVICES FOR THE ADULT INSTITUTIONS DO NOT INCLUDE SALARIES AND RELATED BENEFITS BUDGETED IN THE CANTEEN.