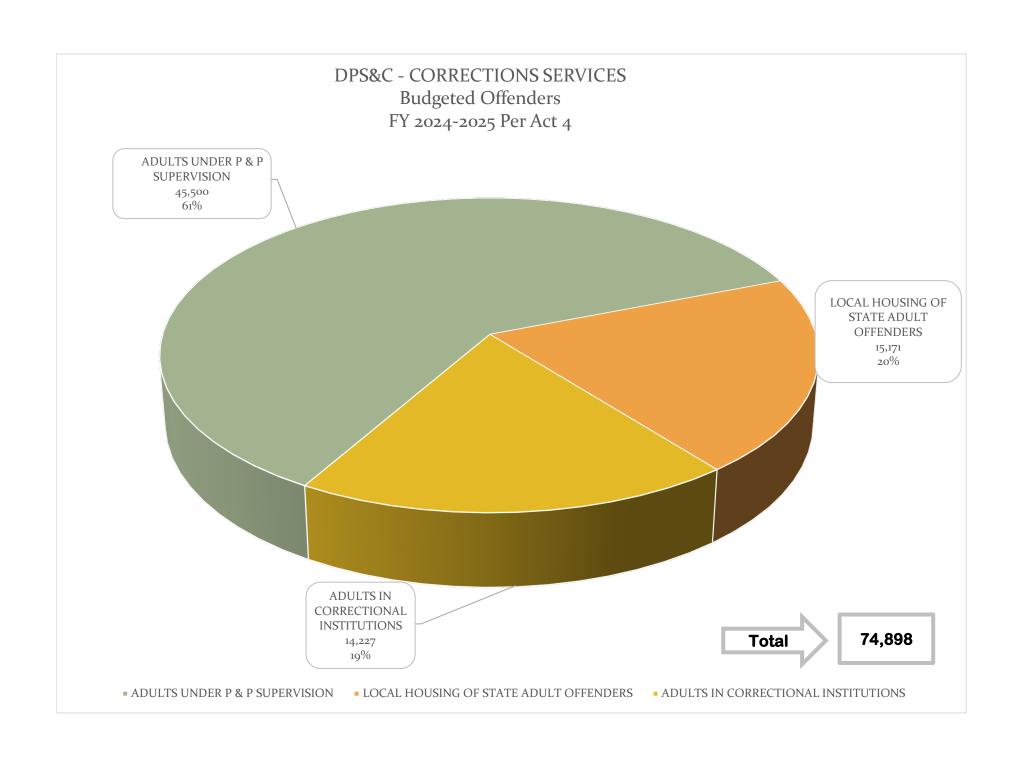

### BUDGET AND COST DATA SUMMARY FY 2025 ACT 4 (EXCLUDING CANTEEN & RODEO)

**TOTAL PROBATION & PAROLE** 

| July 1, 2024                                   |               |               |                      |                |           |            | BUDGETED  | BUDGETED     |                                       |
|------------------------------------------------|---------------|---------------|----------------------|----------------|-----------|------------|-----------|--------------|---------------------------------------|
| <b>,</b> -,                                    | 2023-2024     | 2024-2025     |                      |                |           |            |           | OPERATIONAL  |                                       |
|                                                | FINAL         | ACT 4         | DIFFERENCE           | STAFF          | STAFF     | DIFFERENCE | OFFENDERS | BED CAPACITY | ,                                     |
| BUDGET UNIT                                    | BUDGET        | 7/1/2024      | BUDGET               | 2023-2024      | 2024-2025 | STAFF      | 2024-2025 | 2024-2025    |                                       |
| CORRECTIONS ADMINISTRATION                     | \$109,476,809 | \$85,413,830  | (\$24,062,979)       | 235            | 239       | 4          | N/A       | N/A          |                                       |
| CORRECTIONS ADMINI. NON-PRIMARY MEDICAL CARE   | \$35,189,303  | \$31,466,325  | (\$3,722,978)        | 0              | 0         | 0          | N/A       | N/A          |                                       |
| TOTAL ADULT INSTITUTIONS                       | \$507,113,360 | \$532,528,586 | \$25,415,226         | 3,860          | 3,856     | (4)        | 14,227    | 14,227       |                                       |
| PROBATION AND PAROLE                           | \$101,057,749 | \$102,333,547 | \$1,275,798          | 753            | 753       | 0          | 45,500    | 45,500       |                                       |
| LOCAL HOUSING OF STATE ADULT OFFENDERS         | \$186,650,616 | \$191,016,136 | <b>1</b> \$4,365,520 | N/A            |           |            | 15,171    | 15,171       |                                       |
| TOTAL CORRECTIONS                              | \$939,487,837 | \$942,758,424 | \$3,270,587          | <b>4</b> 4,848 | 4,848     | 0          | 74,898    | 74,898       |                                       |
| ADULT INSTITUTIONS:                            |               |               |                      |                |           |            |           |              | TOTAL COST<br>PER OFFENDER<br>PER DAY |
| LA. STATE PENITENTIARY                         | \$167,430,764 | \$164,998,878 | (\$2,431,886)        | 1,253          | 1,241     | (12)       | 3,990     | 3,990        | \$113.30                              |
| RAYMOND LABORDE CORRECTIONAL CENTER            | \$41,806,641  | \$41,899,444  | \$92,803             | 351            | 351       | 0          | 1,808     | 1,808        | \$63.49                               |
| LA. CORR. INSTITUTE FOR WOMEN                  | \$33,540,925  | \$32,439,093  | (\$1,101,832)        | 261            | 261       | 0          | 482       | 482          | \$184.39                              |
| WINN CORRECTIONAL CENTER                       | \$578,075     | \$590,268     | \$12,193             | N/A            | N/A       | 0          | 0         | 0            | #DIV/0!                               |
| ALLEN CORRECTIONAL CENTER                      | \$32,309,169  | \$34,444,312  | \$2,135,143          | 290            | 298       | 8          | 1,474     | 1,474        | \$64.02                               |
| DIXON CORRECTIONAL INSTITUTE                   | \$66,116,857  | \$63,633,609  | (\$2,483,248)        | 458            | 458       | 0          | 1,802     | 1,802        | \$96.75                               |
| ELAYN HUNT CORRECTIONAL CENTER                 | \$83,049,906  | \$104,091,855 | \$21,041,949         | 632            | 632       | 0          | 2,181     | 2,181        | \$130.76                              |
| DAVID WADE CORRECTIONAL CENTER                 | \$43,037,206  | \$38,411,131  | (\$4,626,075)        | 322            | 322       | 0          | 1,176     | 1,176        | \$89.49                               |
| B. B. "SIXTY" RAYBURN CORRECTIONAL CENTER      | \$39,243,817  | \$52,019,996  | \$12,776,179         | 293            | 293       | 0          | 1,314     | 1,314        | \$108.46                              |
| TOTAL STATE ADULT INSTITUTIONS                 | \$507,113,360 | \$532,528,586 | \$25,415,226         | 3,860          | 3,856     | (4)        | 14,227    | 14,227       | \$102.55                              |
| LOCAL HOUSING OF ADULT OFFENDERS               | \$140,513,681 | \$145,013,681 | \$4,500,000          | N/A            | N/A       | N/A        | 13,180    | 13,180       | \$30.14                               |
| TRANSITIONAL WORK PROGRAMS                     | \$12,696,673  | \$12,876,673  | \$180,000            | N/A            | N/A       | N/A        | 1,991     | 1,991        | \$17.72                               |
| RE-ENTRY SERVICES                              | 3 \$6,829,992 | \$6,649,992   | (\$180,000)          | N/A            | N/A       | N/A        |           |              |                                       |
| CRIMINAL JUSTICE REINVESTMENT INITIATIVE       | \$26,610,270  | \$26,475,790  | (\$134,480)          | N/A            | N/A       | N/A        |           |              |                                       |
| TOTAL LOCAL HOUSING OF STATE ADULT OFFENDERS   | \$186,650,616 | \$191,016,136 | \$4,365,520          |                |           |            |           |              |                                       |
| GRAND TOTAL                                    | \$693,763,976 | \$723,544,722 | \$29,780,746         | 3,860          | 3,856     | (4)        | 29,398    | 29,398       | \$64.34                               |
| CORRECTIONS ADMINI. NON-PRIMARY MEDICAL CARE   | \$35,189,303  | \$31,466,325  | (\$3,722,978)        |                |           |            | 29,398    | 29,398       |                                       |
| GRAND TOTAL INCLUDING NON-PRIMARY MEDICAL CARE | \$728,953,279 | \$755,011,047 | \$26,057,768         |                |           |            | 29,398    | 29,398       | \$67.28                               |
| ADULT PROBATION & PAROLE:                      |               |               |                      |                |           |            |           |              |                                       |
|                                                |               | *****         | *****                |                |           |            |           |              |                                       |

- 1. Budgeted cost is for 13,180 adult offenders in local jails and 1,991 offenders in transitional work programs.
- 2. Average cost per day for Personal Services, Travel, Services, Supplies, Professional Services, Other Charges, Acquisitions, Major Repairs, and IAT is net of costs for WNC.
- 3. Budgeted costs for LHSAO includes 225 offenders each in Caddo, Orleans, Madison, Lafayette, Franklin, Rapides, West Baton Rouge, St. Tammany, and Plaquemine for Re-Entry Services for 12 months and approximately 40 60 slots each in Caddo, Orleans, Covington, and Baton Rouge for 12 months for Day Reporting Centers.
- 4. From the beginning of FY 10-11 Act 11 to FY 23-24 Act 4, there was a reduction of 1,074 positions and 22 job appointments.
- 5. The Corrections Administration Adult Services Program includes \$31.5 million for non-primary medical care for state and local offenders.