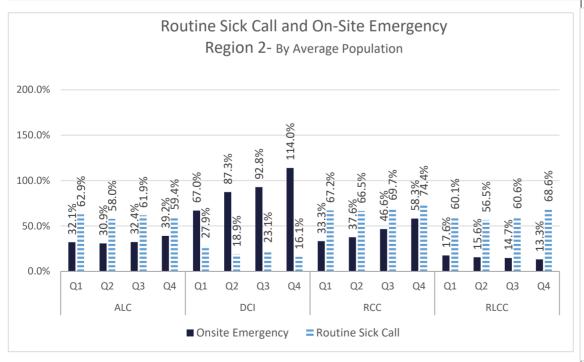

# **RECIDIVISM**

PERCENT RETURN

TOTAL POPULATION

STATE FACILITIES

LOCAL FACILITIES

TRANSITIONAL WORK PROGRAMS

**BLUE WALTERS** 

PAROLE BOARD RELEASES