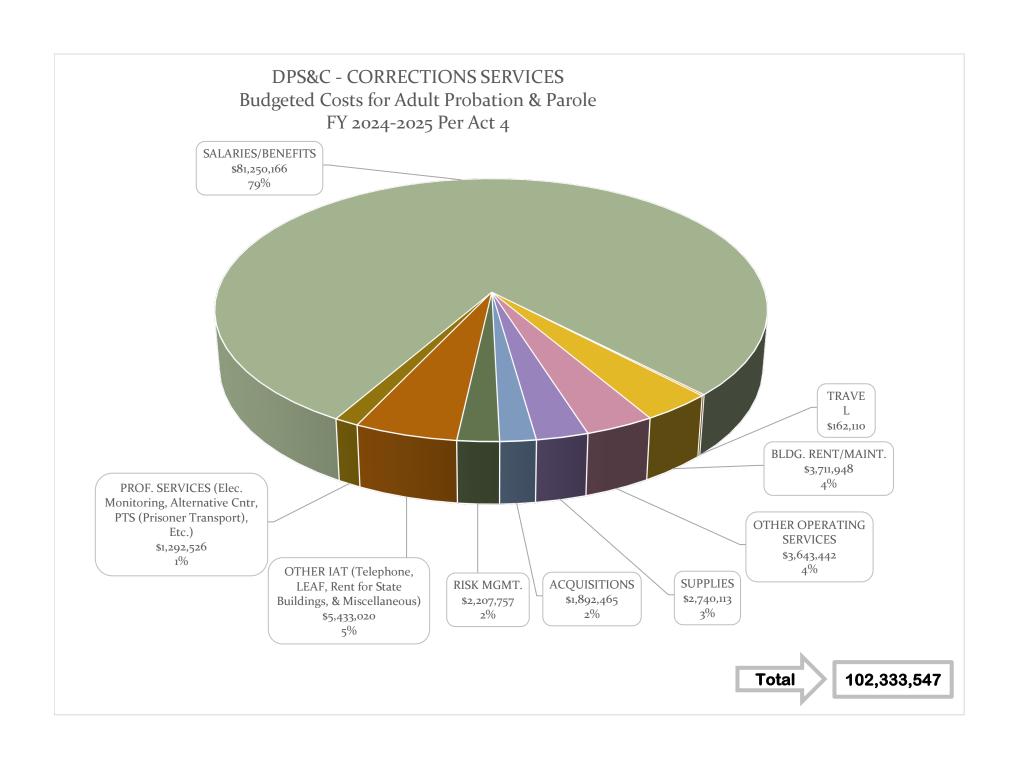

# **BUDGETARY & FINANCE**

**BUDGET & COST DATA SUMMARY** 

**BUDGET BREAKDOWNS (7 GRAPHS)** 