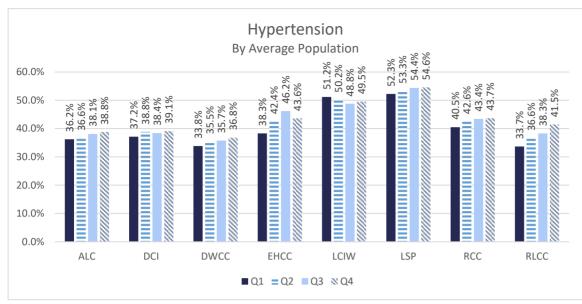

| Winn             | 1   | 0  | 0   | 0  | 0   | 0  | 0   | 0  | 1   | 0  |
| Vets Affairs     | 0   | 0  | 0   | 0  | 0   | 0  | 0   | 0  | 0   | 0  |
| Federal          | 4   | 1  | 4   | 0  | 4   | 1  | 12  | 2  | 24  | 4  |
| oos              | 2   | 0  | 3   | 0  | 1   | 0  | 3   | 0  | 9   | 0  |
| GRAND TOTALS     | 303 | 26 | 200 | 17 | 200 | 14 | 234 | 13 | 937 | 70 |

# Legal Services 2024



### <u>Suits</u>





### **Department of Medical and Mental Health**

July 2023 - June 2024

Q1 (July - Sept 2023)

Q2 (Oct - Dec 2023)

Q3( Jan-March 2024)

Q4( April- June 2024)

### Healthcare Basic Report I















#### Healthcare Basic Report I







#### Healthcare Basic Report II









#### Specialty Clinic Diagnostic Tests & Procedures







#### Chronic Disease











#### Communicable Disease











#### **Behavioral Health**











## **Deaths**









#### **Reentry Services**

FY 23/24 - Quarter 2

#### **REAP I**



Q4

■ Avg. Pop within 6-24 mos of Release

Q2

Avg. Pop in Reentry

Q3

100.0

0.0

<sup>\*</sup>Does not include local level offenders







<sup>\*</sup>Does not include local level offenders

#### **REAP II**

















\*Individuals released with no personal identification (i.e. - State I.D., Social Security Card, Driver's license or Birth Certificate)

















Refused Reentry/Programming-Count the number of offenders who have refused participation in reentry or pre-release programming. This number should not include education refusals. This number should not include offenders who have signed a refusal a