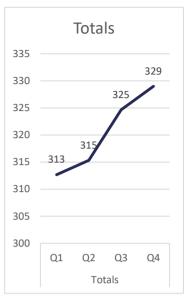

0  | 0   | 0  | 0   | 0  | 1   | 0  |
| Vets Affairs     | 0   | 0  | 0   | 0  | 0   | 0  | 0   | 0  | 0   | 0  |
| Federal          | 4   | 1  | 4   | 0  | 4   | 1  | 12  | 2  | 24  | 4  |
| oos              | 2   | 0  | 3   | 0  | 1   | 0  | 3   | 0  | 9   | 0  |
| GRAND TOTALS     | 303 | 26 | 200 | 17 | 200 | 14 | 234 | 13 | 937 | 70 |

# Legal Services 2024



### <u>Suits</u>





### **Department of Medical and Mental Health**

July 2023 - June 2024

Q1 (July - Sept 2023)

Q2 (Oct - Dec 2023)

Q3( Jan-March 2024)

Q4( April- June 2024)

### Healthcare Basic Report I















#### Healthcare Basic Report I







#### Healthcare Basic Report II









#### Specialty Clinic Diagnostic Tests & Procedures







#### Chronic Disease











#### Communicable Disease











#### **Behavioral Health**











## **Deaths**









#### **Reentry Services**

FY 23/24 - Quarter 2

#### **REAP I**



Q4

■ Avg. Pop within 6-24 mos of Release

Q2

Avg. Pop in Reentry

Q3

100.0

0.0

<sup>\*</sup>Does not include local level offenders







<sup>\*</sup>Does not include local level offenders

#### **REAP II**

















\*Individuals released with no personal identification (i.e. - State I.D., Social Security Card, Driver's license or Birth Certificate)

















Refused Reentry/Programming-Count the number of offenders who have refused participation in reentry or pre-release programming. This number should not include education refusals. This number should not include offenders who have signed a refusal and are releasing within 6-24 months.