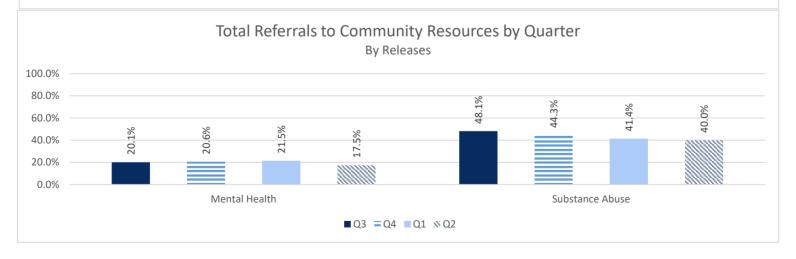

3)

Q3( Jan-March 2024)

Q4( April- June 2024)

### Healthcare Basic Report I















#### Healthcare Basic Report I







#### Healthcare Basic Report II









#### Specialty Clinic Diagnostic Tests & Procedures







#### Chronic Disease











#### Communicable Disease











#### **Behavioral Health**











## **Deaths**









#### **Reentry Services**

FY 23/24 - Quarter 2

#### **REAP I**



Q4

■ Avg. Pop within 6-24 mos of Release

Q2

Avg. Pop in Reentry

Q3

100.0

0.0

<sup>\*</sup>Does not include local level offenders







<sup>\*</sup>Does not include local level offenders

#### **REAP II**

















\*Individuals released with no personal identification (i.e. - State I.D., Social Security Card, Driver's license or Birth Certificate)

















Refused Reentry/Programming-Count the number of offenders who have refused participation in reentry or pre-release programming. This number should not include education refusals. This number should not include offenders who have signed a refusal and are releasing within 6-24 months.









\*Quarter 4 decreased because of COVID.



# **Education Quarterly Summary**

Fiscal Year 2023-2024

# Parishes with DPS&C Education Programs

| Acadia             | Academic |                |
|--------------------|----------|----------------|
| Allen              | Academic | Post-Secondary |
| Avoyelles (2)      | Academic | Post-Secondary |
| Beauregard         | Academic | Post-Secondary |
| Bossier            | Academic | Post-Secondary |
| Caddo              |          | Post-Seconda