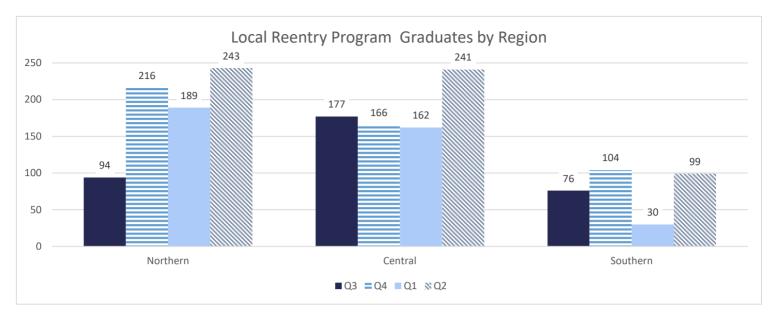

# **OFFICE OF OFFENDER REENTRY**

REENTRY DEMOGRAPHIC

**EDUCATION DEMOGRAPHIC** 