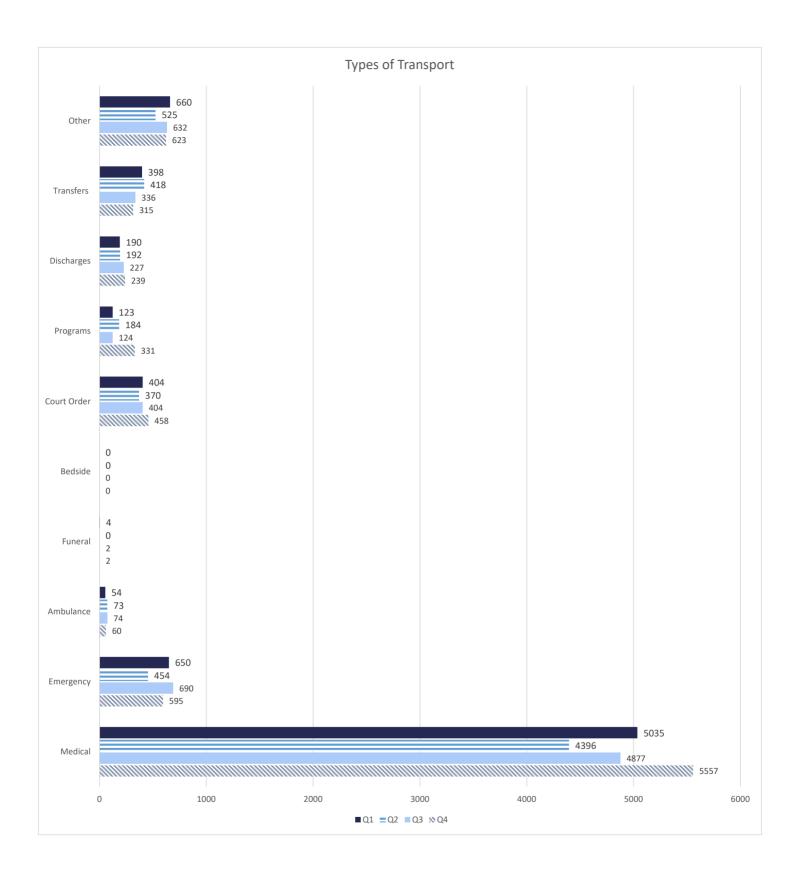

# **INCARCERATION ADMISSIONS/RELEASES**

ADMISSION AND RELEASE COMPARISON

SEE INTERACTIVE ADMISSION AND RELEASE DASHBOARDS- ADMISSIONS BY CALENDAR YEAR

SEE INTERACTIVE ADMISSION AND RELEASE DASHBOARDS- RELEASES BY CALENDAR YEAR