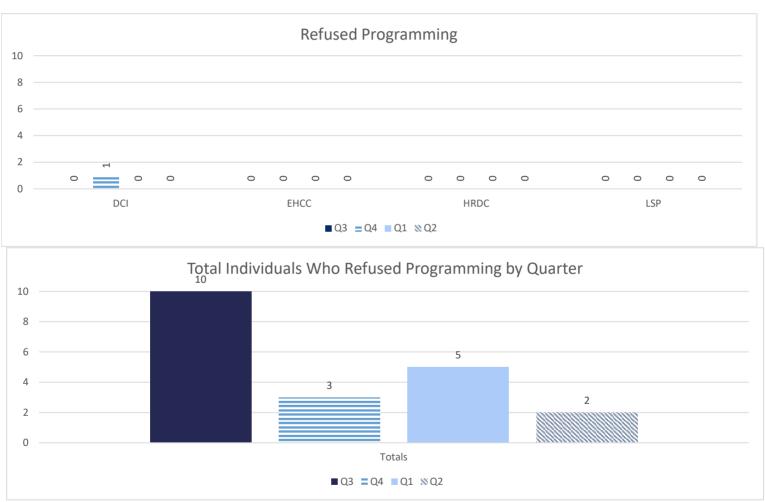

n-March 2024)

Q4( April- June 2024)

### Healthcare Basic Report I















#### Healthcare Basic Report I







#### Healthcare Basic Report II









#### Specialty Clinic Diagnostic Tests & Procedures







#### Chronic Disease











#### Communicable Disease











#### **Behavioral Health**











## **Deaths**









#### **Reentry Services**

FY 23/24 - Quarter 2

#### **REAP I**



Q4

■ Avg. Pop within 6-24 mos of Release

Q2

Avg. Pop in Reentry

Q3

100.0

0.0

<sup>\*</sup>Does not include local level offenders







<sup>\*</sup>Does not include local level offenders

#### **REAP II**

















\*Individuals released with no personal identification (i.e. - State I.D., Social Security Card, Driver's license or Birth Certificate)

















Refused Reentry/Programming-Count the number of offenders who have refused participation in reentry or pre-release programming. This number should not include education refusals. This number should not include offenders who have signed a refusal and are releasing within 6-24 months.









\*Quarter 4 decreased because of COVID.



# **Education Quarterly Summary**

Fiscal Year 2023-2024

# Parishes with DPS&C Education Programs

| Acadia             | Academic |                |
|--------------------|----------|----------------|
| Allen              | Academic | Post-Secondary |
| Avoyelles (2)      | Academic | Post-Secondary |
| Beauregard         | Academic | Post-Secondary |
| Bossier            | Academic | Post-Secondary |
| Caddo              |          | Post-Secondary |
| Cal