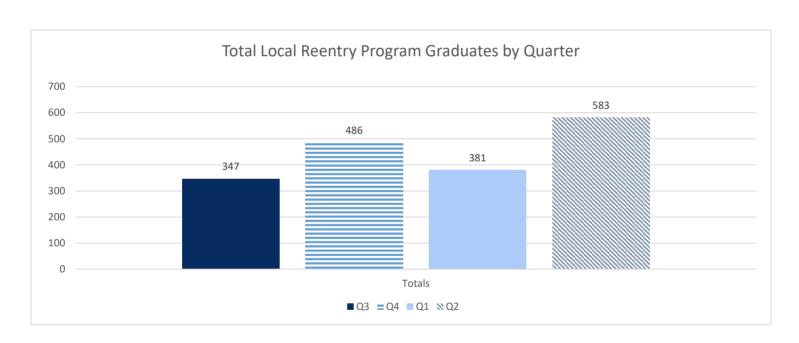

ths**









#### **Reentry Services**

FY 23/24 - Quarter 2

#### **REAP I**



Q4

■ Avg. Pop within 6-24 mos of Release

Q2

Avg. Pop in Reentry

Q3

100.0

0.0

<sup>\*</sup>Does not include local level offenders







<sup>\*</sup>Does not include local level offenders

#### **REAP II**

















\*Individuals released with no personal identification (i.e. - State I.D., Social Security Card, Driver's license or Birth Certificate)

















Refused Reentry/Programming-Count the number of offenders who have refused participation in reentry or pre-release programming. This number should not include education refusals. This number should not include offenders who have signed a refusal and are releasing within 6-24 months.









\*Quarter 4 decreased because of COVID.



# **Education Quarterly Summary**

Fiscal Year 2023-2024

# Parishes with DPS&C Education Programs

| Acadia             | Academic |                |
|--------------------|----------|----------------|
| Allen              | Academic | Post-Secondary |
| Avoyelles (2)      | Academic | Post-Secondary |
| Beauregard         | Academic | Post-Secondary |
| Bossier            | Academic | Post-Secondary |
| Caddo              |          | Post-Secondary |
| Caldwell           | Academic |                |
| Claiborne (2)      | Academic | Post-Secondary |
| East Baton Rouge   | Academic | Post-Secondary |
| East Carroll       |          | Post-Secondary |
| East Feliciana (2) | Academic | Post-Secondary |
| Franklin           | Academic | Post-Secondary |
| Iberville (3)      | Academic | P