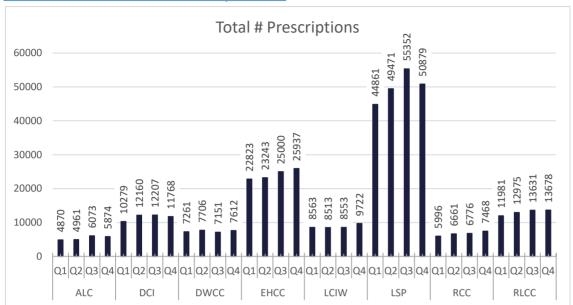

# **DIVISION OF MEDICAL AND MENTAL HEALTH**

MEDICAL AND MENTAL HEALTH STATISTICAL PROFILE