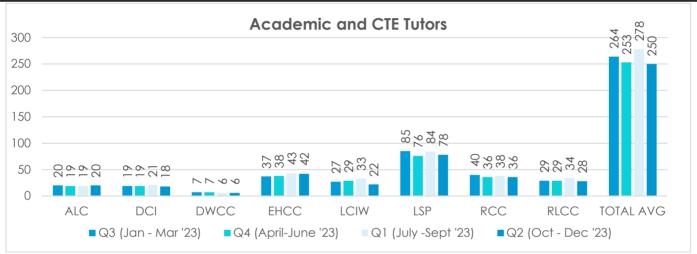

rrebonne         | Academic | Post-Secondary |
| Washington         | Academic | Post-Secondary |
| Webster            | Academic | Post-Secondary |
| West Baton Rouge   | Academic | Post-Secondary |
| West Feliciana     | Academic | Post-Secondary |
| *Closed            |          |                |

# **Adult Education/HiSET Programs**





#### **Literacy Programs**





## **LCTCS Career and Technical Education Programs**





## **DPS&C Career and Technical Education Programs**



# State Facility Education Programs, Cont. DPS&C Career and Technical Education Programs







Student to teacher ratio includes the total average number of students enrolled in Academic and CTE Programs. This provides a more accurate depiction of how our teachers are being utilized in various capacities.





DCI attempted to enroll 100+ students between February and March which increased the number of refusals by a large number.

# **Pell Funded Education Programs**







Pell Funded Education Programs, Cont.



The Tulane University program continues to offer College credit to the women at LCIW through virtual and face to face instruction. There are no completions for the Tulane program because this is a 4 year degree and the students are taking minimal credit hours per semester.





Fletcher Community College offers College credit to the men at EHCC through virtual and face to face instruction. There are no completions for the Tulane program because this is a 4 year degree and the students are taking minimal credit hours per semester.

# **Adult Education/HiSET Programs**





Two faci