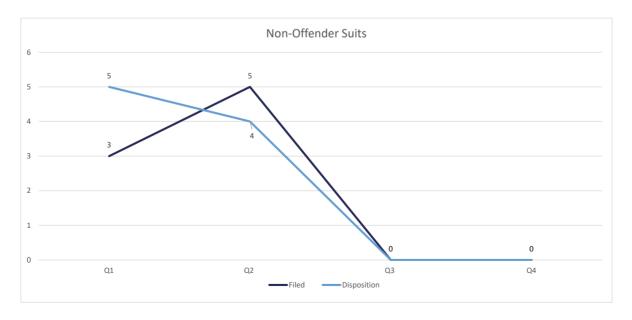

ington       | 31  | 0  | 39  | 2  | 34  | 1  | 45  | 1  | 149 | 4  |
| Webster          | 0   | 0  | 1   | 0  | 0   | 0  | 0   | 0  | 1   | 0  |
| West Baton Rouge | 0   | 0  | 0   | 0  | 3   | 0  | 1   | 0  | 4   | 0  |
| West Carroll     | 0   | 0  | 2   | 0  | 0   | 0  | 1   | 0  | 3   | 0  |
| W. Feliciana     | 1   | 0  | 0   | 0  | 0   | 0  | 1   | 0  | 2   | 0  |
| Winn             | 1   | 0  | 0   | 0  | 0   | 0  | 0   | 0  | 1   | 0  |
| Vets Affairs     | 0   | 0  | 0   | 0  | 0   | 0  | 0   | 0  | 0   | 0  |
| Federal          | 4   | 1  | 4   | 0  | 4   | 1  | 12  | 2  | 24  | 4  |
| oos              | 2   | 0  | 3   | 0  | 1   | 0  | 3   | 0  | 9   | 0  |
| GRAND TOTALS     | 303 | 26 | 200 | 17 | 200 | 14 | 234 | 13 | 937 | 70 |

# Legal Services 2024



### <u>Suits</u>





### **Department of Medical and Mental Health**

July 2023 - June 2024

Q1 (July - Sept 2023)

Q2 (Oct - Dec 2023)

Q3( Jan-March 2024)

Q4( April- June 2024)

### Healthcare Basic Report I















#### Healthcare Basic Report I







#### Healthcare Basic Report II









#### Specialty Clinic Diagnostic Tests & Procedures







#### Chronic Disease











#### Communicable Disease











#### **Behavioral Health**











## **Deaths**









#### **Reentry Services**

FY 23/24 - Quarter 2

#### **REAP I**



Q4

■ Avg. Pop within 6-24 mos of Release

Q2

Avg. Pop in Reentry

Q3

100.0

0.0

<sup>\*</sup>Does not include local level offenders







<sup>\*</sup>Does not include local level offenders

#### **REAP II**

















\*Individuals released with