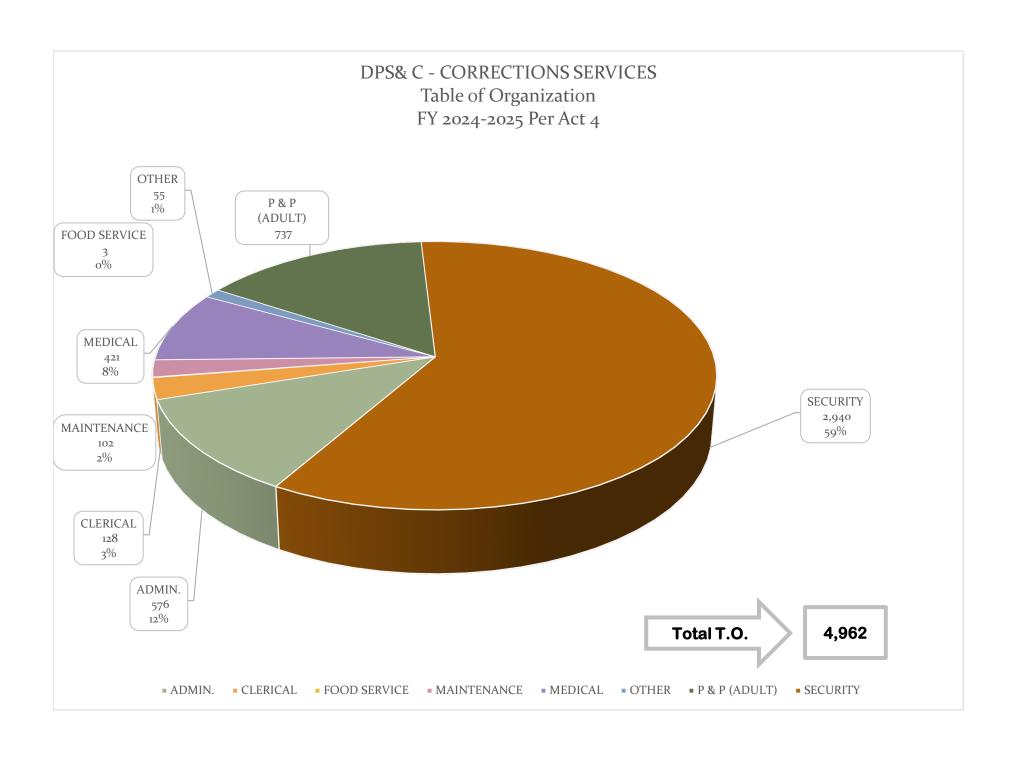

# **HUMAN RESOURCES**

STAFF DEMOGRAPHICS

SECURITY TURNOVER REPORT ACTUAL & PROJECTED

NON-SECURITY STAFF TURNOVER

POSITIONS BY PROGRAM REPORT (6 PAGES)