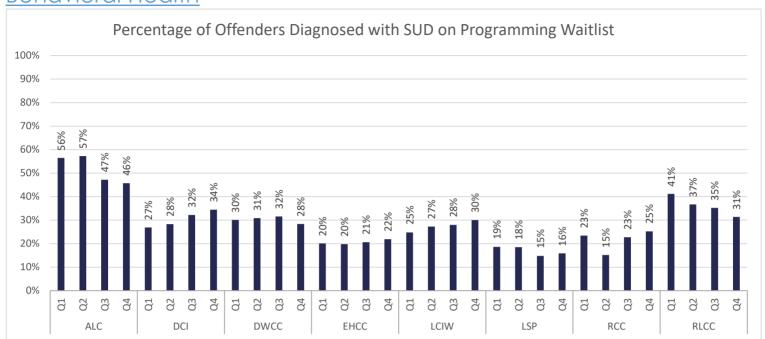

| 0  |
| Vets Affairs     | 0   | 0  | 0   | 0  | 0   | 0  | 0   | 0  | 0   | 0  |
| Federal          | 4   | 1  | 4   | 0  | 4   | 1  | 12  | 2  | 24  | 4  |
| oos              | 2   | 0  | 3   | 0  | 1   | 0  | 3   | 0  | 9   | 0  |
| GRAND TOTALS     | 303 | 26 | 200 | 17 | 200 | 14 | 234 | 13 | 937 | 70 |

# Legal Services 2024



### <u>Suits</u>





### **Department of Medical and Mental Health**

July 2023 - June 2024

Q1 (July - Sept 2023)

Q2 (Oct - Dec 2023)

Q3( Jan-March 2024)

Q4( April- June 2024)

### Healthcare Basic Report I















#### Healthcare Basic Report I







#### Healthcare Basic Report II









#### Specialty Clinic Diagnostic Tests & Procedures







#### Chronic Disease











#### Communicable Disease











#### **Behavioral Health**











## **Deaths**









#### **Reentry Services**

FY 23/24 - Quarter 2

#### **REAP I**



Q4

■ Avg. Pop within 6-24 mos of Release

Q2

Avg. Pop in Reentry

Q3

100.0

0.0

<sup>\*</sup>Does not include local level offenders







<sup>\*</sup>Does not include local level offenders

#### **REAP II**

















\*Individuals released with no personal identification (i.e. - State I.D., Social Security Card, Driver's license or Birth Certificate)

















Refused Reentry/Programming-Count the number of offenders who have refused participation in reentry or pre-release programming. This number should not include education refusals. This number should not include offenders who have signed a refusal and are releasing within 6-24 months.









\*Quarter 4 decreased b