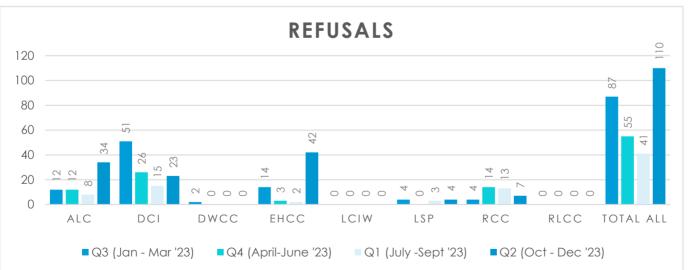

ebonne         | Academic | Post-Secondary |
| Washington         | Academic | Post-Secondary |
| Webster            | Academic | Post-Secondary |
| West Baton Rouge   | Academic | Post-Secondary |
| West Feliciana     | Academic | Post-Secondary |
| *Closed            |          |                |

# **Adult Education/HiSET Programs**





#### **Literacy Programs**





## **LCTCS Career and Technical Education Programs**





## **DPS&C Career and Technical Education Programs**



# State Facility Education Programs, Cont. DPS&C Career and Technical Education Programs







Student to teacher ratio includes the total average number of students enrolled in Academic and CTE Programs. This provides a more accurate depiction of how our teachers are being utilized in various capacities.





DCI attempted to enroll 100+ students between February and March which increased the number of refusals by a large number.

# **Pell Funded Education Programs**







Pell Funded Education Programs, Cont.



The Tulane University program continues to offer College credit to the women at LCIW through virtual and face to face instruction. There are no completions for the Tulane program because this is a 4 year degree and the students are taking minimal credit hours per semester.





Fletcher Community College offers College credit to the men at EHCC through virtual and face to face instruction. There are no completions for the Tulane program because this is a 4 year degree and the students are taking minimal credit hours per semester.

# **Adult Education/HiSET Programs**





Two facili