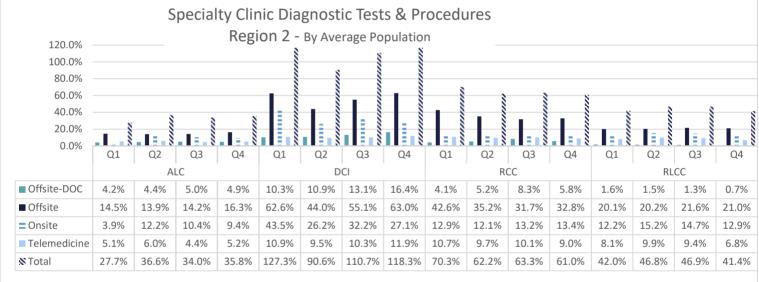

0   | 0  | 1   | 0  | 2   | 0  |
| Winn             | 1   | 0  | 0   | 0  | 0   | 0  | 0   | 0  | 1   | 0  |
| Vets Affairs     | 0   | 0  | 0   | 0  | 0   | 0  | 0   | 0  | 0   | 0  |
| Federal          | 4   | 1  | 4   | 0  | 4   | 1  | 12  | 2  | 24  | 4  |
| oos              | 2   | 0  | 3   | 0  | 1   | 0  | 3   | 0  | 9   | 0  |
| GRAND TOTALS     | 303 | 26 | 200 | 17 | 200 | 14 | 234 | 13 | 937 | 70 |

# Legal Services 2024



### <u>Suits</u>





### **Department of Medical and Mental Health**

July 2023 - June 2024

Q1 (July - Sept 2023)

Q2 (Oct - Dec 2023)

Q3( Jan-March 2024)

Q4( April- June 2024)

### Healthcare Basic Report I















#### Healthcare Basic Report I







#### Healthcare Basic Report II









#### Specialty Clinic Diagnostic Tests & Procedures







#### Chronic Disease











#### Communicable Disease











#### **Behavioral Health**











## **Deaths**









#### **Reentry Services**

FY 23/24 - Quarter 2

#### **REAP I**



Q4

■ Avg. Pop within 6-24 mos of Release

Q2

Avg. Pop in Reentry

Q3

100.0

0.0

<sup>\*</sup>Does not include local level offenders







<sup>\*</sup>Does not include local level offenders

#### **REAP II**

















\*Individuals released with no personal identification (i.e. - State I.D., Social Security Card, Driver's license or Birth Certificate)

















Refused Reentry/Programming-Count the number of offenders who have refused participation in reentry or pre-release programming. This number should not include education refusals. This number should not include offen