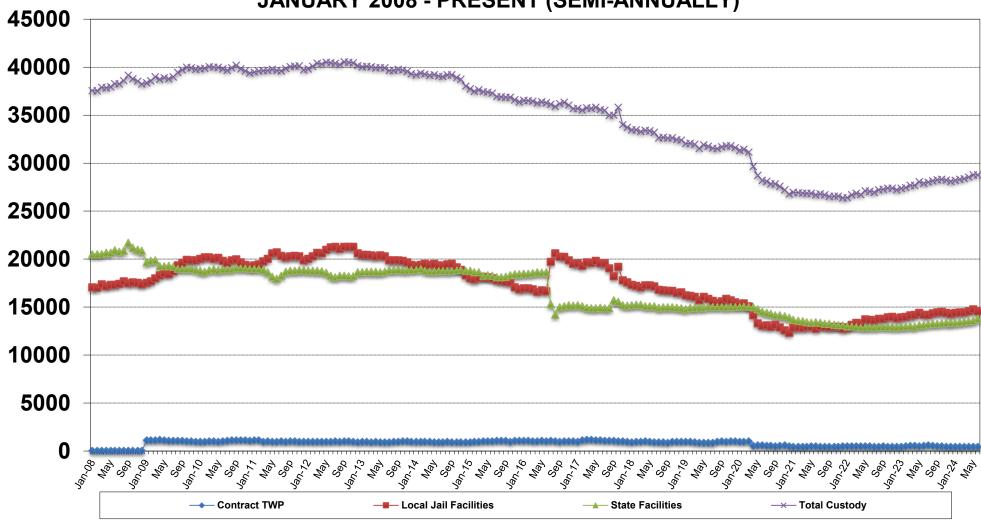

# **POPULATION TRENDS**

RAW DATA (1989-PRESENT) (9 PAGES)

POPULATION TRENDS (2 CHARTS)

# DEPARTMENT OF PUBLIC SAFETY AND CORRECTIONS POPULATION TRENDS - RAW DATA

1989 - Present

| YEAR |            | STATE          | LOCAL        | CONTRACT | TOTAL CUSTODY  |             |                | Cause of                    |
|------|------------|----------------|--------------|----------|----------------|-------------|----------------|-----------------------------|
|      |            | FACILITIES     | FACILITIES   | TWP      | POPULATION     |             |                | Significant Change          |
|      |            |                |              |          |                |             |                |                             |
| 1989 | JAN        | 12139          | 4110         |          | 16249          |             |                |                             |
|      | FEB        | 12108          | 3811         |          | 15919          | -330        | -2.03%         |                             |
|      | MAR        | 12152          | 3826         |          | 15978          | 59          | 0.37%          |                             |
|      | APR        | 12168          | 3996         |          | 16164          | 186         | 1.16%          |                             |
|      | MAY        | 12183          | 4102         |          | 16285          | 121         | 0.75%          |                             |
|      | JUN        | 12256          | 4233         |          | 16489          | 204         | 1.25%          | Avoyelles Corr. Opens       |
|      | JUL        | 12253          | 4309         |          | 16562          | 73          | 0.44%          |                             |
|      | AUG        | 12439          | 4037         |          | 16476          | -86         | -0.52%         |                             |
|      | SEP        | 12989          | 3791         |          | 16780          | 304         | 1.85%          |                             |
|      | OCT        | 13067          | 3893         |          | 16960          | 180         | 1.07%          |                             |
|      | NOV        | 13195          | 3977         |          | 17172          | 212         | 1.25%          |                             |
|      | DEC        | 13190          | 4078         |          | 17268          | 96          | 0.56%          |                             |
| 1000 | 1451       | 12176          | 4452         |          | 17220          | C1          | 0.35%          |                             |
| 1990 | JAN        | 13176          | 4153         |          | 17329          | 61          | 0.35%          |                             |
|      | FEB        | 13230          | 4295         |          | 17525          | 196         | 1.13%          | Wine Court Court            |
|      | MAR        | 13263          | 4362         |          | 17625          | 100         | 0.57%          | Winn Corr. Opens            |
|      | APR        | 13605          | 4154         |          | 17759          | 134         | 0.76%          |                             |
|      | MAY        | 13802          | 4194         |          | 17996          | 237         | 1.33%          |                             |
|      | JUN        | 13861          | 4305         |          | 18166          | 170         | 0.94%          |                             |
|      | JUL        | 13881          | 4466         |          | 18347          | 181         | 1.00%          |                             |
|      | AUG        | 13858          | 4494         |          | 18352          | 5           | 0.03%          |                             |
|      | SEP        | 13865          | 4588         |          | 18453          | 101         | 0.55%          |                             |
|      | OCT        | 13910          | 4710         |          | 18620          | 167         | 0.91%          |                             |
|      | NOV        | 14009          | 4689         |          | 18698          | 78          | 0.42%          |                             |
|      | DEC        | 14079          | 4720         |          | 18799          | 101         | 0.54%          | Allen Corr. Opens           |
| 1991 | JAN        | 14298          | 4334         |          | 18632          | -167        | -0.89%         |                             |
| 1991 | FEB        | 14403          | 4319         |          | 18722          | 90          | 0.48%          |                             |
|      |            |                |              |          |                |             |                |                             |
|      | MAR        | 14504          | 4264         |          | 18768          | 46          | 0.25%          |                             |
|      | APR        | 14605          | 4247         |          | 18852          | 84          | 0.45%          |                             |
|      | MAY        | 14670          | 4270         |          | 18940          | 88          | 0.47%          |                             |
|      | JUN        | 14771          | 4281         |          | 19052          | 112         | 0.59%          | Produce to a to 624 / In    |
|      | JUL        | 14806          | 4326         |          | 19132          | 80          | 0.42%          | Perdiem inc. to \$21/day    |
|      | AUG        | 14778          | 4431         |          | 19209          | 77          | 0.40%          |                             |
|      | SEP        | 14732          | 4585         |          | 19317          | 108         | 0.56%          |                             |
|      | OCT        | 14844          | 4857         |          | 19701          | 384         | 1.99%          |                             |
|      | NOV        | 14882          | 4976         |          | 19858          | 157         | 0.80%          |                             |
|      | DEC        | 14970          | 5047         |          | 20017          | 159         | 0.80%          |                             |
| 1992 | JAN        | 14975          | 5011         |          | 19986          | -31         | -0.15%         |                             |
| -552 | FEB        | 15036          | 5256         |          | 20292          | 306         | 1.53%          |                             |
|      | MAR        | 15063          | 5312         |          | 20375          | 83          | 0.41%          |                             |
|      | APR        | 15112          | 5233         |          | 20375          | -30         | -0.15%         |                             |
|      | MAY        | 15112          | 5369         |          | 20345          | -30<br>112  | 0.55%          |                             |
|      | JUN        | 15114          | 5454         |          | 20568          | 112         | 0.54%          |                             |
|      |            |                |              |          |                |             |                | DOC hogins prison ownersion |
|      | JUL        | 15097          | 5351         |          | 20448          | -120<br>101 | -0.58%         | DOC begins prison expansion |
|      | AUG        | 15270          | 5279         |          | 20549          | 101         | 0.49%          |                             |
|      | SEP        | 15486          | 5059         |          | 20545          | -4          | -0.02%         |                             |
|      | OCT        | 15740          | 4952         |          | 20692          | 147         | 0.72%          |                             |
|      | NOV<br>DEC | 15968<br>16152 | 4975<br>4855 |          | 20943<br>21007 | 251<br>64   | 1.21%<br>0.31% |                             |
|      |            |                |              |          |                |             |                |                             |

1

| YEAR |                          | STATE                   | LOCAL                | CONTRACT | TOTAL CUSTODY  |           |                | Cause of                           |
|------|--------------------------|-------------------------|----------------------|----------|----------------|-----------|----------------|------------------------------------|
|      |                          | FACILITIES              | FACILITIES           | TWP      | POPULATION     |           |                | Significant Change                 |
|      |                          |                         |                      |          |                |           |                |                                    |
| 1993 | JAN                      | 16233                   | 4663                 |          | 20896          | -111      | -0.53%         |                                    |
|      | FEB                      | 16383                   | 4647                 |          | 21030          | 134       | 0.64%          |                                    |
|      | MAR                      | 16502                   | 4739                 |          | 21241          | 211       | 1.00%          |                                    |
|      | APR                      | 16385                   | 5065                 |          | 21450          | 209       | 0.98%          |                                    |
|      | MAY                      | 16362                   | 5170                 |          | 21532          | 82        | 0.38%          |                                    |
|      | JUN                      | 16459                   | 5291                 |          | 21750          | 218       | 1.01%          |                                    |
|      | JUL                      | 16464                   | 5452                 |          | 21916          | 166       | 0.76%          |                                    |
|      | AUG                      | 16288                   | 5799                 |          | 22087          | 171       | 0.78%          | LSP Camps A & H closed             |
|      | SEP                      | 16075                   | 6098                 |          | 22173          | 86        | 0.39%          |                                    |
|      | OCT                      | 16144                   | 6277                 |          | 22421          | 248       | 1.12%          |                                    |
|      | NOV                      | 16181                   | 6458                 |          | 22639          | 218       | 0.97%          |                                    |
|      | DEC                      | 16141                   | 6422                 |          | 22563          | -76       | -0.34%         |                                    |
|      |                          |                         |                      |          |                |           |                |                                    |
| 1994 | JAN                      | 16142                   | 6390                 |          | 22532          | -31       | -0.14%         |                                    |
|      | FEB                      | 16197                   | 6664                 |          | 22861          | 329       | 1.46%          |                                    |
|      | MAR                      | 16229                   | 6703                 |          | 22932          | 71        | 0.31%          |                                    |
|      | APR                      | 16283                   | 6818                 |          | 23101          | 169       | 0.74%          |                                    |
|      | MAY                      | 16300                   | 6889                 |          | 23189          | 88        | 0.38%          |                                    |
|      | JUN                      | 16224                   | 7099                 |          | 23323          | 134       | 0.58%          |                                    |
|      | JUL                      | 16241                   | 7115                 |          | 23356          | 33        | 0.14%          |                                    |
|      | AUG                      | 16281                   | 7326                 |          | 23607          | 251       | 1.07%          |                                    |
|      | SEP                      | 16132                   | 7445                 |          | 23577          | -30       | -0.13%         |                                    |
|      | OCT                      | 16140                   | 7766                 |          | 23906          | 329       | 1.40%          |                                    |
|      | NOV                      | 16093                   | 8038                 |          | 24131          | 225       | 0.94%          |                                    |
|      | DEC                      | 16093                   | 8149                 |          | 24220          | 89        | 0.94%          |                                    |
|      | DLC                      | 100/1                   | 0149                 |          | 24220          | 69        | 0.37/6         |                                    |
| 1995 | JAN                      | 16018                   | 8081                 |          | 24099          | -121      | -0.50%         |                                    |
| 1333 | FEB                      | 16225                   | 8228                 |          | 24453          | 354       | 1.47%          |                                    |
|      | MAR                      | 16203                   | 8243                 |          | 24446          | -7        | -0.03%         |                                    |
|      | APR                      | 16184                   | 8318                 |          | 24502          | 56        | 0.23%          |                                    |
|      | MAY                      |                         | 8604                 |          | 24770          |           |                |                                    |
|      |                          | 16166                   |                      |          | 24867          | 268       | 1.09%          |                                    |
|      | JUN                      | 16266                   | 8601                 |          |                | 97<br>127 | 0.39%          |                                    |
|      | JUL                      | 16234                   | 8770                 |          | 25004          | 137       | 0.55%          | ALC: AVC: MANC: a secretic section |
|      | AUG                      | 16383                   | 8751                 |          | 25134          | 130       | 0.52%          | ALC, AVC, WNC operational          |
|      | SEP                      | 16497                   | 8741                 |          | 25238          | 104       | 0.41%          | capacities inc. to 1474 ea.        |
|      | OCT                      | 16803                   | 8799                 |          | 25602          | 364       | 1.44%          |                                    |
|      | NOV                      | 16986                   | 8683                 |          | 25669          | 67        | 0.26%          |                                    |
|      | DEC                      | 17077                   | 8600                 |          | 25677          | 8         | 0.03%          |                                    |
| 1996 | JAN                      | 16975                   | 8472                 |          | 25447          | -230      | -0.90%         |                                    |
| 1330 |                          |                         |                      |          | 25447<br>25726 |           |                |                                    |
|      | FEB                      | 17246                   | 8480                 |          |                | 279       | 1.10%          |                                    |
|      | MAR                      | 17407                   | 8471                 |          | 25878          | 152       | 0.59%          |                                    |
|      | APR                      | 17539                   | 8682                 |          | 26221          | 343       | 1.33%          |                                    |
|      | N / A \ /                | 17470                   | 8786                 |          | 26256          | 35        | 0.13%          |                                    |
|      | MAY                      | 47505                   |                      |          | 26287          | 31        | 0.12%          |                                    |
|      | JUN                      | 17535                   | 8752                 |          |                |           |                |                                    |
|      | JUN<br>JUL               | 17516                   | 8914                 |          | 26430          | 143       | 0.54%          |                                    |
|      | JUN<br>JUL<br>AUG        | 17516<br>17532          | 8914<br>8913         |          | 26445          | 15        | 0.06%          |                                    |
|      | JUN<br>JUL<br>AUG<br>SEP | 17516<br>17532<br>17553 | 8914<br>8913<br>8951 |          | 26445<br>26504 |           | 0.06%<br>0.22% |                                    |
|      | JUN<br>JUL<br>AUG        | 17516<br>17532          | 8914<br>8913         |          | 26445          | 15        | 0.06%          |                                    |
|      | JUN<br>JUL<br>AUG<br>SEP | 17516<br>17532<br>17553 | 8914<br>8913<br>8951 |          | 26445<br>26504 | 15<br>59  | 0.06%<br>0.22% |                                    |

| YEAR |     | STATE      | LOCAL      | CONTRACT | TOTAL CUSTODY |       |         | Cause of           |
|------|-----|------------|------------|----------|---------------|-------|---------|--------------------|
|      |     | FACILITIES | FACILITIES | TWP      | POPULATION    |       |         | Significant Change |
| 997  | JAN | 17597      | 9256       |          | 26853         | -146  | -0.54%  |                    |
| 331  | FEB | 17838      | 9243       |          | 27081         | 228   | 0.85%   |                    |
|      | MAR | 17857      | 9587       |          | 27444         |       | 1.34%   |                    |
|      |     |            |            |          |               | 363   |         |                    |
|      | APR | 17797      | 9984       |          | 27781         | 337   | 1.23%   |                    |
|      | MAY | 17727      | 10305      |          | 28032         | 251   | 0.90%   |                    |
|      | JUN | 17856      | 10353      |          | 28209         | 177   | 0.63%   |                    |
|      | JUL | 18014      | 10540      |          | 28554         | 345   | 1.22%   |                    |
|      | AUG | 18174      | 10677      |          | 28851         | 297   | 1.04%   |                    |
|      | SEP | 18384      | 10702      |          | 29086         | 235   | 0.81%   |                    |
|      | OCT | 18519      | 10763      |          | 29282         | 196   | 0.67%   |                    |
|      | NOV | 18529      | 10868      |          | 29397         | 115   | 0.39%   |                    |
|      | DEC | 18470      | 10795      |          | 29265         | -132  | -0.45%  |                    |
|      |     |            |            |          |               |       |         |                    |
| 998  | JAN | 18559      | 10784      |          | 29343         | 78    | 0.27%   |                    |
|      | FEB | 18554      | 11294      |          | 29848         | 505   | 1.72%   |                    |
|      | MAR | 18565      | 11517      |          | 30082         | 234   | 0.78%   |                    |
|      | APR | 18606      | 11717      |          | 30323         | 241   | 0.80%   |                    |
|      | MAY | 18616      | 11825      |          | 30441         | 118   | 0.39%   |                    |
|      | JUN | 18679      | 12228      |          | 30907         | 466   | 1.53%   |                    |
|      | JUL | 18705      | 12419      |          | 31124         | 217   | 0.70%   |                    |
|      | AUG | 18819      | 12500      |          | 31319         | 195   | 0.63%   |                    |
|      | SEP | 18880      | 12701      |          | 31581         | 262   | 0.84%   |                    |
|      | OCT | 19001      | 12976      |          | 31977         | 396   | 1.25%   |                    |
|      | NOV | 19004      | 13267      |          | 32271         | 294   | 0.92%   |                    |
|      | DEC | 19016      | 13211      |          | 32227         | -44   | -0.14%  |                    |
|      |     |            |            |          |               |       |         |                    |
| 999  | JAN | 19053      | 13364      |          | 32417         | 32417 | #DIV/0! |                    |
|      | FEB | 19072      | 13364      |          | 32436         | 19    | 0.06%   |                    |
|      | MAR | 19259      | 13214      |          | 32473         | 37    | 0.11%   |                    |
|      | APR | 19350      | 13380      |          | 32730         | 257   | 0.79%   |                    |
|      | MAY | 19129      | 13897      |          | 33026         | 296   | 0.90%   |                    |
|      | JUN | 19320      | 14099      |          | 33419         | 393   | 1.19%   |                    |
|      | JUL | 19320      | 14099      |          | 33419         | 0     | 0.00%   |                    |
|      | AUG | 19239      | 14170      |          | 33409         | -10   | -0.03%  |                    |
|      | SEP | 19278      | 14365      |          | 33643         | 234   | 0.70%   |                    |
|      | OCT | 19281      | 14409      |          | 33690         | 47    | 0.14%   |                    |
|      | NOV | 19267      | 14649      |          | 33916         | 226   | 0.67%   |                    |
|      | DEC | 19174      | 14838      |          | 34012         | 96    | 0.28%   |                    |
|      |     |            |            |          |               |       |         |                    |
| 000  | JAN | 19292      | 14671      |          | 33963         | -49   | -0.14%  |                    |
|      | FEB | 19325      | 15081      |          | 34406         | 443   | 1.30%   |                    |
|      | MAR | 19406      | 15300      |          | 34706         | 300   | 0.87%   |                    |
|      | APR | 19403      | 15158      |          | 34561         | -145  | -0.42%  |                    |
|      | MAY | 19259      | 15259      |          | 34518         | -43   | -0.12%  |                    |
|      | JUN | 19510      | 15194      |          | 34704         | 186   | 0.54%   |                    |
|      | JUL | 19541      | 15027      |          | 34568         | -136  | -0.39%  |                    |
|      | AUG | 19443      | 15285      |          | 34728         | 160   | 0.46%   |                    |
|      | SEP | 19478      | 15412      |          | 34890         | 162   | 0.47%   |                    |
|      | OCT | 19440      | 15596      |          | 35036         | 146   | 0.42%   |                    |
|      | NOV | 19515      | 15596      |          | 35111         | 75    | 0.21%   |                    |
|      | DEC | 19450      | 15504      |          | 34954         | -157  | -0.45%  |                    |

| YEAR |            | STATE          | LOCAL          | CONTRACT | TOTAL CUSTODY  |             |                  | Cause of                                                                                                                                                                                             |
|------|------------|----------------|----------------|----------|----------------|-------------|------------------|------------------------------------------------------------------------------------------------------------------------------------------------------------------------------------------------------|
|      |            | FACILITIES     | FACILITIES     | TWP      | POPULATION     |             |                  | Significant Change                                                                                                                                                                                   |
|      |            |                |                |          |                |             |                  |                                                                                                                                                                                                      |
| 2001 | JAN        | 19476          | 15397          |          | 34873          | -81         | -0.23%           |                                                                                                                                                                                                      |
|      | FEB        | 19651          | 15537          |          | 35188          | 315         | 0.90%            |                                                                                                                                                                                                      |
|      | MAR        | 19611          | 15559          |          | 35170          | -18         | -0.05%           |                                                                                                                                                                                                      |
|      | APR        | 19543          | 15742          |          | 35285          | 115         | 0.33%            |                                                                                                                                                                                                      |
|      | MAY        | 19534          | 15776          |          | 35310          | 25          | 0.07%            |                                                                                                                                                                                                      |
|      | JUN        | 19528          | 15901          |          | 35429          | 119         | 0.34%            |                                                                                                                                                                                                      |
|      | JUL        | 19663          | 15670          |          | 35333          | -96         | -0.27%           |                                                                                                                                                                                                      |
|      | AUG        | 19603          | 15707          |          | 35310          | -23         | -0.07%           |                                                                                                                                                                                                      |
|      | SEP        | 19604          | 15825          |          | 35429          | 119         | 0.34%            |                                                                                                                                                                                                      |
|      | OCT        | 19929          | 16063          |          | 35992          | 563         | 1.59%            |                                                                                                                                                                                                      |
|      | NOV        | 19929          | 15995          |          | 35924          | -68         | -0.19%           |                                                                                                                                                                                                      |
|      | DEC        | 19949          | 15874          |          | 35823          | -101        | -0.28%           |                                                                                                                                                                                                      |
| 2002 | JAN        | 19547          | 16114          |          | 35661          | -162        | -0.45%           |                                                                                                                                                                                                      |
| 2002 | FEB        | 19587          | 16063          |          | 35650          | -11         | -0.03%           |                                                                                                                                                                                                      |
|      | MAR        | 19601          | 16138          |          | 35739          | 89          | 0.25%            |                                                                                                                                                                                                      |
|      | APR        | 19593          | 16162          |          | 35755          | 16          | 0.23%            |                                                                                                                                                                                                      |
|      | MAY        | 19593          | 16219          |          | 35812          | 57          | 0.16%            |                                                                                                                                                                                                      |
|      | JUN        | 19593          | 16242          |          | 35835          | 23          | 0.16%            |                                                                                                                                                                                                      |
|      | JUL        | 19907          | 16252          |          | 36159          | 324         | 0.90%            |                                                                                                                                                                                                      |
|      | AUG        | 19911          | 16251          |          | 36162          | 3           | 0.90%            |                                                                                                                                                                                                      |
|      | SEP        | 19911          | 16215          |          | 36126          | -36         | -0.10%           |                                                                                                                                                                                                      |
|      | OCT        | 19911          | 16145          |          | 36072          | -50<br>-54  | -0.10%           |                                                                                                                                                                                                      |
|      | NOV        | 19830          | 15973          |          | 35803          | -34         | -0.15%           |                                                                                                                                                                                                      |
|      | DEC        | 19830          | 16048          |          | 35878          | -209<br>75  | 0.21%            |                                                                                                                                                                                                      |
|      | DEC        | 19830          | 10048          |          | 33070          | 75          | 0.21%            |                                                                                                                                                                                                      |
| 2003 | JAN        | 19547          | 15927          |          | 35474          | -404        | -1.13%           |                                                                                                                                                                                                      |
| 2003 | FEB        | 19587          | 16029          |          | 35616          | 142         | 0.40%            |                                                                                                                                                                                                      |
|      | MAR        | 19601          | 16050          |          | 35651          | 35          | 0.40%            |                                                                                                                                                                                                      |
|      | APR        |                |                |          | 35815          |             |                  |                                                                                                                                                                                                      |
|      |            | 19593<br>19639 | 16222<br>16248 |          | 35887          | 164<br>72   | 0.46%<br>0.20%   |                                                                                                                                                                                                      |
|      | MAY        |                |                |          |                |             |                  |                                                                                                                                                                                                      |
|      | JUN        | 19575          | 16321          |          | 35896          | 9           | 0.03%            |                                                                                                                                                                                                      |
|      | JUL        | 19509          | 16512          |          | 36021          | 125         | 0.35%            |                                                                                                                                                                                                      |
|      | AUG        | 19504          | 16525          |          | 36029          | 8           | 0.02%            |                                                                                                                                                                                                      |
|      | SEP        | 19425<br>19405 | 16782          |          | 36207          | 178<br>-4   | 0.49%            |                                                                                                                                                                                                      |
|      | OCT        |                | 16798          |          | 36203          |             | -0.01%           |                                                                                                                                                                                                      |
|      | NOV        | 19403          | 16726          |          | 36129          | -74<br>264  | -0.20%           |                                                                                                                                                                                                      |
|      | DEC        | 19318          | 16547          |          | 35865          | -264        | -0.73%           |                                                                                                                                                                                                      |
| 2004 | JAN        | 19326          | 16559          |          | 35885          | 20          | 0.06%            | Due to Hurricanes Katrina (8/29/05) and Rita(9/24/05), evacuees were taken into our population. <b>Aug '05:</b> Of the 25,378 in state facilities, 3,814 are Pre-trial Non-state offenders/arrestees |
| 2004 | FEB        | 19321          | 16569          |          | 35890          | 5           | 0.01%            | Aug '05: Of the 16,819 in local facilities, 1309 are Pre-trial Non-state offenders/arrestees                                                                                                         |
|      | MAR        | 19393          | 16776          |          | 36169          | 279         | 0.78%            | Sep '05: Of the 25,437 in state facilities, 920 are physically located in Bureau of Prisons in Florida;                                                                                              |
|      | APR        | 19530          | 16886          |          | 36416          | 247         | 0.78%            | 4,298 are Pre-trial Non-state offenders/arrestees                                                                                                                                                    |
|      | MAY        | 19457          | 17152          |          | 36609          | 193         | 0.53%            | 4,296 are Pre-trial Non-state offenders/arrestees  Sep '05: Of the 17953 in local facilities, 1,655 are Pre-trial Non-state offenders/arrestees                                                      |
|      | JUN        | 19381          | 17147          |          | 36528          | -81         | -0.22%           |                                                                                                                                                                                                      |
|      | JUL        | 19365          | 17147          |          | 36475          | -81<br>-53  | -0.22%           |                                                                                                                                                                                                      |
|      | AUG        | 19365          | 17110          |          | 36586          | -53<br>111  | 0.30%            | 2,771 are Pre-trial Non-state offenders/arrestees  Oct '05: Of the 17,558 in local facilities, 1,396 are Pre-trial Non-state offenders/arrestees                                                     |
|      | SEP        | 19400          | 17265          |          | 36564          | -22         | -0.06%           |                                                                                                                                                                                                      |
|      |            |                | 17164<br>17409 |          |                | -22<br>186  | 0.51%            |                                                                                                                                                                                                      |
|      | OCT<br>NOV | 19341<br>19276 | 17409<br>17422 |          | 36750<br>36698 | -52         | -0.14%           | 2,084 are Pre-trial Non-state offenders/arrestees  Nov '05: Of the 17,581 in local facilities, 1,474 are Pre-trial Non-state offenders/arrestees                                                     |
|      | DEC        |                | 17422<br>17269 |          |                | -52<br>-164 | -0.14%<br>-0.45% |                                                                                                                                                                                                      |
|      | DEC        | 19265          | 1/209          |          | 36534          | -104        | -0.45%           |                                                                                                                                                                                                      |
|      |            |                |                |          |                |             |                  | 1,682 are Pre-trial Non-state offenders/arrestees                                                                                                                                                    |