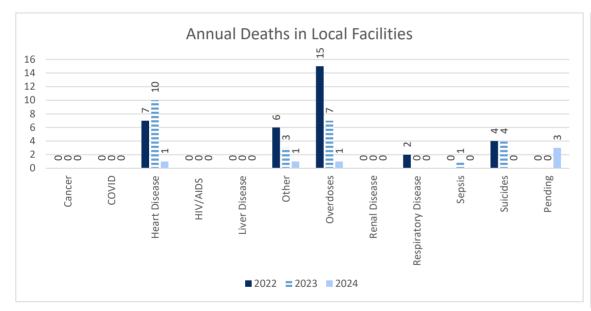

0   | 0  | 0   | 0  | 0   | 0  | 0   | 0  | 0   | 0  |
| Federal          | 4   | 1  | 4   | 0  | 4   | 1  | 12  | 2  | 24  | 4  |
| oos              | 2   | 0  | 3   | 0  | 1   | 0  | 3   | 0  | 9   | 0  |
| GRAND TOTALS     | 303 | 26 | 200 | 17 | 200 | 14 | 234 | 13 | 937 | 70 |

# Legal Services 2024



### <u>Suits</u>





### **Department of Medical and Mental Health**

July 2023 - June 2024

Q1 (July - Sept 2023)

Q2 (Oct - Dec 2023)

Q3( Jan-March 2024)

Q4( April- June 2024)

### Healthcare Basic Report I















#### Healthcare Basic Report I







#### Healthcare Basic Report II









#### Specialty Clinic Diagnostic Tests & Procedures







#### Chronic Disease











#### Communicable Disease











#### **Behavioral Health**











## **Deaths**









#### **Reentry Services**

FY 23/24 - Quarter 2

#### **REAP I**



Q4

■ Avg. Pop within 6-24 mos of Release

Q2

Avg. Pop in Reentry

Q3

100.0

0.0

<sup>\*</sup>Does not include local level offenders







<sup>\*</sup>Does not include local level offenders

#### **REAP II**

















\*Individuals released with no personal identification (i.e. - State I.D., Social Security Card, Driver's license or Birth Certificate)

















Refused Reentry/Programming-Count the number of offenders who have refused participation in reentry or pre-release programming. This number should not include education refusals. This number should not include offenders who have signed a refusal and are releasing within 6-24 months.









\*Quarter 4 decreased because of COVID.



# **Educa