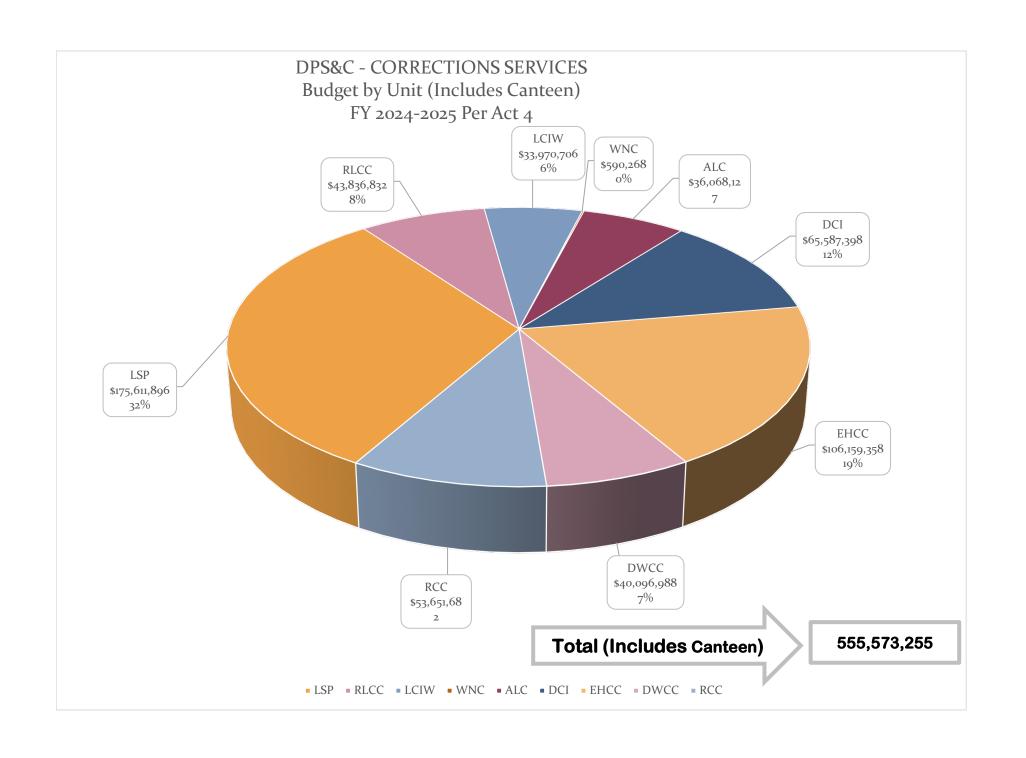

# **BUDGETARY & FINANCE**

**BUDGET & COST DATA SUMMARY** 

**BUDGET BREAKDOWNS (7 GRAPHS)** 