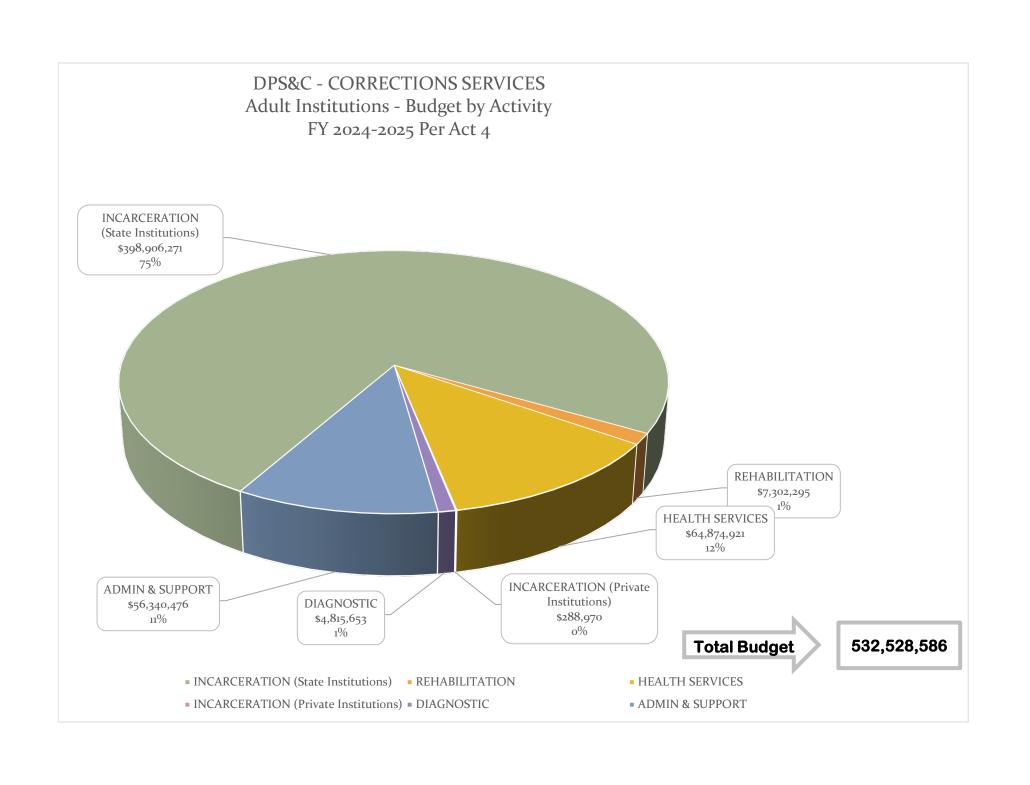

# **BUDGETARY & FINANCE**

**BUDGET & COST DATA SUMMARY** 

**BUDGET BREAKDOWNS (7 GRAPHS)** 