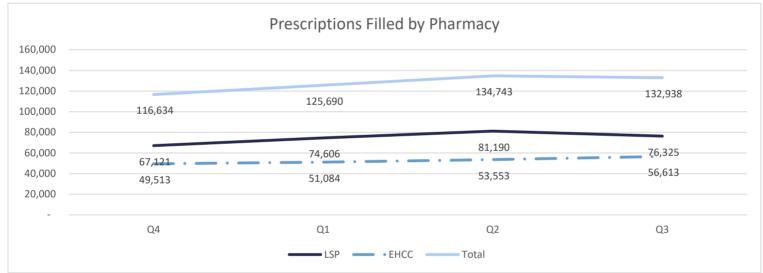

0  | 3   | 0  |
| W. Feliciana     | 1   | 0  | 0   | 0  | 0   | 0  | 1   | 0  | 2   | 0  |
| Winn             | 1   | 0  | 0   | 0  | 0   | 0  | 0   | 0  | 1   | 0  |
| Vets Affairs     | 0   | 0  | 0   | 0  | 0   | 0  | 0   | 0  | 0   | 0  |
| Federal          | 4   | 1  | 4   | 0  | 4   | 1  | 12  | 2  | 24  | 4  |
| oos              | 2   | 0  | 3   | 0  | 1   | 0  | 3   | 0  | 9   | 0  |
| GRAND TOTALS     | 303 | 26 | 200 | 17 | 200 | 14 | 234 | 13 | 937 | 70 |

# Legal Services 2024



### <u>Suits</u>





### **Department of Medical and Mental Health**

July 2023 - June 2024

Q1 (July - Sept 2023)

Q2 (Oct - Dec 2023)

Q3( Jan-March 2024)

Q4( April- June 2024)

### Healthcare Basic Report I















#### Healthcare Basic Report I







#### Healthcare Basic Report II









#### Specialty Clinic Diagnostic Tests & Procedures







#### Chronic Disease











#### Communicable Disease











#### **Behavioral Health**











## **Deaths**









#### **Reentry Services**

FY 23/24 - Quarter 2

#### **REAP I**



Q4

■ Avg. Pop within 6-24 mos of Release

Q2

Avg. Pop in Reentry

Q3

100.0

0.0

<sup>\*</sup>Does not include local level offenders







<sup>\*</sup>Does not include local level offenders

#### **REAP II**

















\*Individuals released with no personal identification (i.e. - State I.D., Social Security Card, Driver's license or Birth Certificate)

















Refused Reentry/Programming-Count the number of offenders who have refused participation in reentry or pre-release programming. This number should not inclu