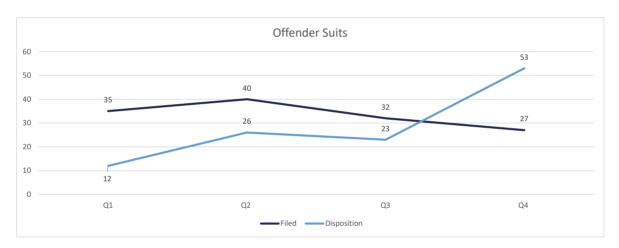

shington       | 31  | 0  | 39  | 2  | 34  | 1  | 45  | 1  | 149 | 4  |
| Webster          | 0   | 0  | 1   | 0  | 0   | 0  | 0   | 0  | 1   | 0  |
| West Baton Rouge | 0   | 0  | 0   | 0  | 3   | 0  | 1   | 0  | 4   | 0  |
| West Carroll     | 0   | 0  | 2   | 0  | 0   | 0  | 1   | 0  | 3   | 0  |
| W. Feliciana     | 1   | 0  | 0   | 0  | 0   | 0  | 1   | 0  | 2   | 0  |
| Winn             | 1   | 0  | 0   | 0  | 0   | 0  | 0   | 0  | 1   | 0  |
| Vets Affairs     | 0   | 0  | 0   | 0  | 0   | 0  | 0   | 0  | 0   | 0  |
| Federal          | 4   | 1  | 4   | 0  | 4   | 1  | 12  | 2  | 24  | 4  |
| oos              | 2   | 0  | 3   | 0  | 1   | 0  | 3   | 0  | 9   | 0  |
| GRAND TOTALS     | 303 | 26 | 200 | 17 | 200 | 14 | 234 | 13 | 937 | 70 |

# Legal Services 2024



### <u>Suits</u>





### **Department of Medical and Mental Health**

July 2023 - June 2024

Q1 (July - Sept 2023)

Q2 (Oct - Dec 2023)

Q3( Jan-March 2024)

Q4( April- June 2024)

### Healthcare Basic Report I















#### Healthcare Basic Report I







#### Healthcare Basic Report II









#### Specialty Clinic Diagnostic Tests & Procedures







#### Chronic Disease











#### Communicable Disease











#### **Behavioral Health**











## **Deaths**









#### **Reentry Services**

FY 23/24 - Quarter 2

#### **REAP I**



Q4

■ Avg. Pop within 6-24 mos of Release

Q2

Avg. Pop in Reentry

Q3

100.0

0.0

<sup>\*</sup>Does not include local level offenders







<sup>\*</sup>Does not include local level offenders

#### **REAP II**

















\*Individuals released wi