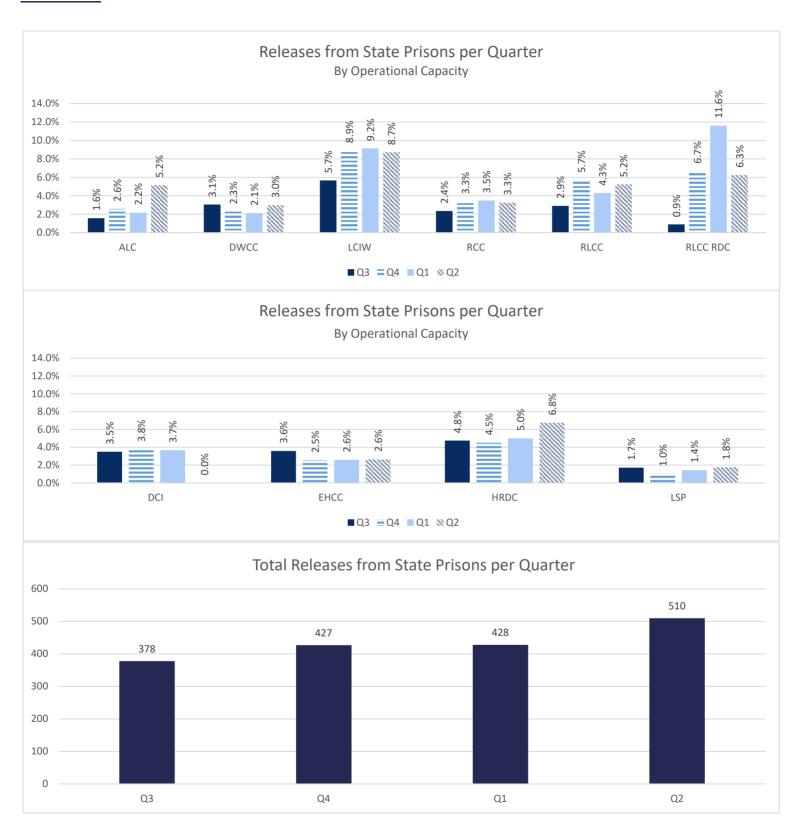

# **INCARCERATION ADMISSIONS/RELEASES**

ADMISSION AND RELEASE COMPARISON

SEE INTERACTIVE ADMISSION AND RELEASE DASHBOARDS- ADMISSIONS BY CALENDAR YEAR

SEE INTERACTIVE ADMISSION AND RELEASE DASHBOARDS- RELEASES BY CALENDAR YEAR

ADMISSION AND RELEASE CY COMPARISON (NET CHANGES)

ADMISSION AND RELEASE FY COMPARISON (NET CHANGES)

ADMISSIONS PER PARISH OF CONVICTION

RELEASES PER PARISH OF CONVICTION