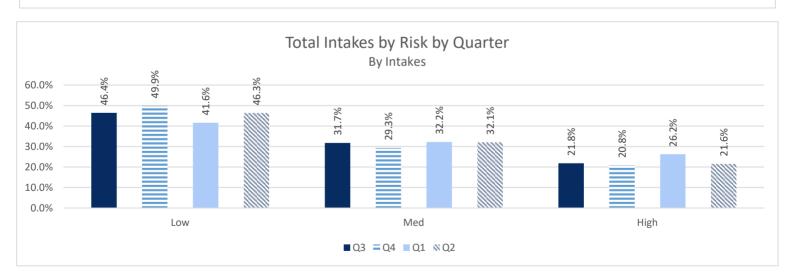

# **OFFICE OF OFFENDER REENTRY**

REENTRY DEMOGRAPHIC

**EDUCATION DEMOGRAPHIC** 