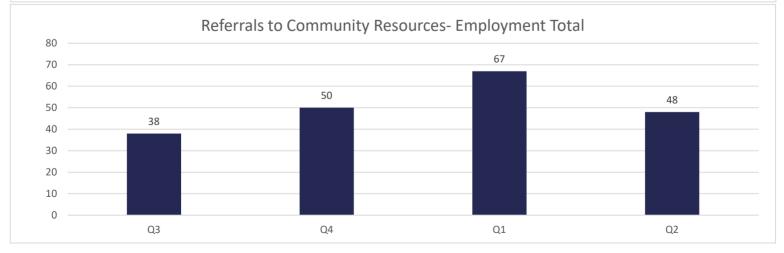

( Jan-March 2024)

Q4( April- June 2024)

### Healthcare Basic Report I















#### Healthcare Basic Report I







#### Healthcare Basic Report II









#### Specialty Clinic Diagnostic Tests & Procedures







#### Chronic Disease











#### Communicable Disease











#### **Behavioral Health**











## **Deaths**









#### **Reentry Services**

FY 23/24 - Quarter 2

#### **REAP I**



Q4

■ Avg. Pop within 6-24 mos of Release

Q2

Avg. Pop in Reentry

Q3

100.0

0.0

<sup>\*</sup>Does not include local level offenders







<sup>\*</sup>Does not include local level offenders

#### **REAP II**

















\*Individuals released with no personal identification (i.e. - State I.D., Social Security Card, Driver's license or Birth Certificate)

















Refused Reentry/Programming-Count the number of offenders who have refused participation in reentry or pre-release programming. This number should not include education refusals. This number should not include offenders who have signed a refusal and are releasing within 6-24 months.









\*Quarter 4 decreased because of COVID.



# **Education Quarterly Summary**

Fiscal Year 2023-2024

# Parishes with DPS&C Education Programs

| Acadia             | Academic |                |
|--------------------|----------|----------------|
| Allen              | Academic | Post-Secondary |
| Avoyelles (2)      | Academic | Post-Secondary |
| Beauregard         | Academic | Post-Secondary |
| Bossier            | Academic | Post-Secondary |
| Caddo              |          | Post-Secondary |
|