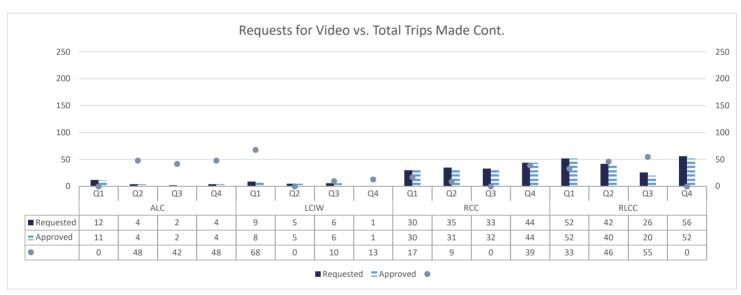

|
| Vermilion        | 1            | 0            | 0    | 1         |
| Vernon           | 2            | 0            | 0    | 2         |
| Washington       | 2            | 0            | 0    | 2         |
| Webster          | 1            | 0            | 0    | 1         |
| West Baton Rouge | 1            | 1            | 0    | 0         |
| West Carroll     | 0            | 0            | 0    | 0         |
| Winn             | 1            | 0            | 0    | 1         |
| GRAND TOTALS     | 104          | 18           | 4    | 82        |

<sup>\*</sup>as of December 2008

### Video Court

The Video Court Project began as an experiment between the Louisiana State Penitentiary and the Orleans Criminal District Court. All state facilities now have video capability.





#### **Requests/Approved for Video Court**

The following is a representation of the percentage of notices received from parishes with VC capability, and those approved for video. It should be noted that in East Baton Rouge parish, mainly commissioners are utilizing VC as they handle most post-conviction relief matters.

|                         | Q1        |          | Q2 Q3     |          |           | Q        | 4         | Total    |           |          |
|-------------------------|-----------|----------|-----------|----------|-----------|----------|-----------|----------|-----------|----------|
| PARISH                  | Requested | Approved |
| Acadia                  | 0         | 0        | 0         | 0        | 1         | 1        | 0         | 0        | 1         | 1