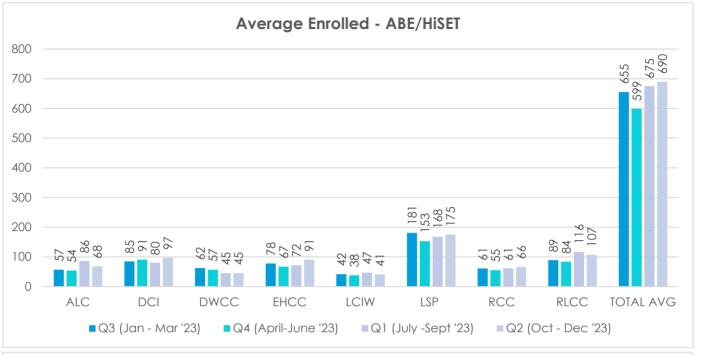

achita           | Academic | Post-Secondary |
| Plaquemines        | Academic | Post-Secondary |
| Rapides            | Academic | Post-Secondary |
| Red River          | Academic |                |
| Richland           |          | Post-Secondary |
| St. Landry         | Academic |                |
| St. Martin         | Academic |                |
| St. Tammany        | Academic | Post-Secondary |
| Tangipahoa         | Academic | Post-Secondary |
| Terrebonne         | Academic | Post-Secondary |
| Washington         | Academic | Post-Secondary |
| Webster            | Academic | Post-Secondary |
| West Baton Rouge   | Academic | Post-Secondary |
| West Feliciana     | Academic | Post-Secondary |
| *Closed            |          |                |

# **Adult Education/HiSET Programs**





#### **Literacy Programs**





## **LCTCS Career and Technical Education Programs**





## **DPS&C Career and Technical Education Programs**



# State Facility Education Programs, Cont. DPS&C Career and Technical Education Programs







Student to teacher ratio includes the total average number of students enrolled in Academic and CTE Programs. This provides a more accurate depiction of how our teachers are being utilized in various capacities.





DCI attempted to enroll 100+ students between February and March which increased the number of refusals by a large number.

# **Pell Funded Education Programs**







Pell Funded Education Programs, Cont.



The Tulane University program continues to offer College credit to the women at LCIW through virtual and face to face instructio