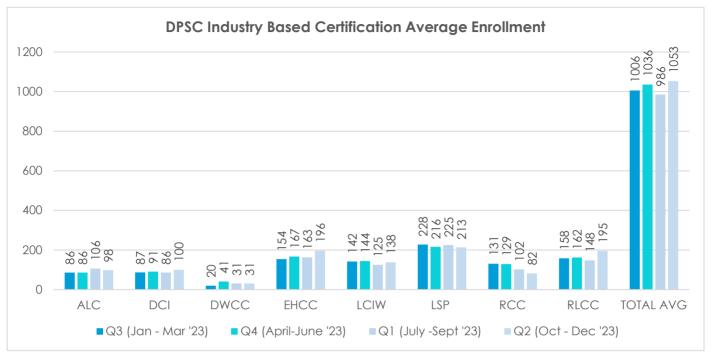

econdary |
| St. Landry         | Academic |                |
| St. Martin         | Academic |                |
| St. Tammany        | Academic | Post-Secondary |
| Tangipahoa         | Academic | Post-Secondary |
| Terrebonne         | Academic | Post-Secondary |
| Washington         | Academic | Post-Secondary |
| Webster            | Academic | Post-Secondary |
| West Baton Rouge   | Academic | Post-Secondary |
| West Feliciana     | Academic | Post-Secondary |
| *Closed            |          |                |

# **Adult Education/HiSET Programs**





#### **Literacy Programs**





## **LCTCS Career and Technical Education Programs**





## **DPS&C Career and Technical Education Programs**



# State Facility Education Programs, Cont. DPS&C Career and Technical Education Programs







Student to teacher ratio includes the total average number of students enrolled in Academic and CTE Programs. This provides a more accurate depiction of how our teachers are being utilized in various capacities.





DCI attempted to enroll 100+ students between February and March which increased the number of refusals by a large number.

# **Pell Funded Education Programs**







Pell Funded Education Programs, Cont.



The Tulane University program continues to offer College credit to the women at LCIW through virtual and face to face instruction. There are no completions for the Tulane program because this is a 4 year degree and the students are taking minimal credit hours per semester.





Fletcher Community College offers College credit to the men at EHCC through virtual and f