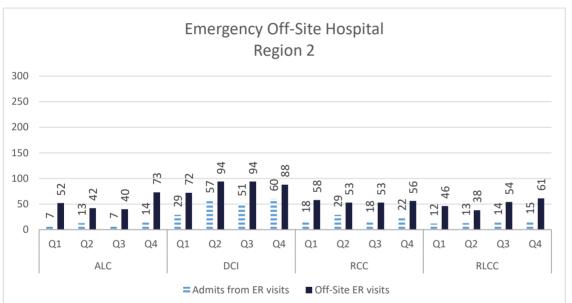

| 0  | 4   | 0  |
| West Carroll     | 0   | 0  | 2   | 0  | 0   | 0  | 1   | 0  | 3   | 0  |
| W. Feliciana     | 1   | 0  | 0   | 0  | 0   | 0  | 1   | 0  | 2   | 0  |
| Winn             | 1   | 0  | 0   | 0  | 0   | 0  | 0   | 0  | 1   | 0  |
| Vets Affairs     | 0   | 0  | 0   | 0  | 0   | 0  | 0   | 0  | 0   | 0  |
| Federal          | 4   | 1  | 4   | 0  | 4   | 1  | 12  | 2  | 24  | 4  |
| oos              | 2   | 0  | 3   | 0  | 1   | 0  | 3   | 0  | 9   | 0  |
| GRAND TOTALS     | 303 | 26 | 200 | 17 | 200 | 14 | 234 | 13 | 937 | 70 |

# Legal Services 2024



### <u>Suits</u>





### **Department of Medical and Mental Health**

July 2023 - June 2024

Q1 (July - Sept 2023)

Q2 (Oct - Dec 2023)

Q3( Jan-March 2024)

Q4( April- June 2024)

### Healthcare Basic Report I















#### Healthcare Basic Report I







#### Healthcare Basic Report II









#### Specialty Clinic Diagnostic Tests & Procedures







#### Chronic Disease











#### Communicable Disease











#### **Behavioral Health**











## **Deaths**









#### **Reentry Services**

FY 23/24 - Quarter 2

#### **REAP I**



Q4

■ Avg. Pop within 6-24 mos of Release

Q2

Avg. Pop in Reentry

Q3

100.0

0.0

<sup>\*</sup>Does not include local level offenders







<sup>\*</sup>Does not include local level offenders

#### **REAP II**

















\*Individuals released with no personal identification (i.e. - State I.D., Social Security Card, Driver's license or Birth Certificate)

















Refused Reentry/Programming-Count the number of offenders who have refused