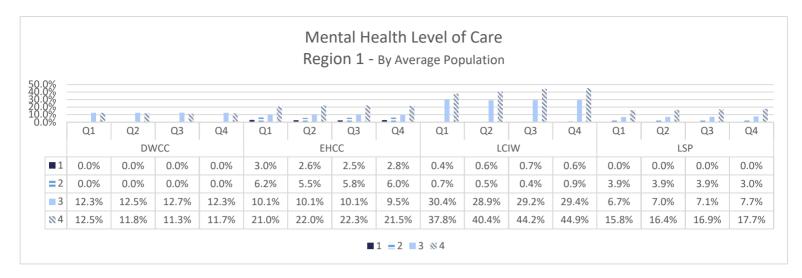

# **DIVISION OF MEDICAL AND MENTAL HEALTH**

MEDICAL AND MENTAL HEALTH STATISTICAL PROFILE