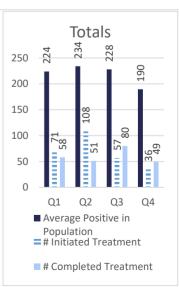

| 0  | 0   | 0  | 0   | 0  | 1   | 0  |
| Vets Affairs     | 0   | 0  | 0   | 0  | 0   | 0  | 0   | 0  | 0   | 0  |
| Federal          | 4   | 1  | 4   | 0  | 4   | 1  | 12  | 2  | 24  | 4  |
| oos              | 2   | 0  | 3   | 0  | 1   | 0  | 3   | 0  | 9   | 0  |
| GRAND TOTALS     | 303 | 26 | 200 | 17 | 200 | 14 | 234 | 13 | 937 | 70 |

# Legal Services 2024



### <u>Suits</u>





### **Department of Medical and Mental Health**

July 2023 - June 2024

Q1 (July - Sept 2023)

Q2 (Oct - Dec 2023)

Q3( Jan-March 2024)

Q4( April- June 2024)

### Healthcare Basic Report I















#### Healthcare Basic Report I







#### Healthcare Basic Report II









#### Specialty Clinic Diagnostic Tests & Procedures







#### Chronic Disease











#### Communicable Disease











#### **Behavioral Health**











## **Deaths**









#### **Reentry Services**

FY 23/24 - Quarter 2

#### **REAP I**



Q4

■ Avg. Pop within 6-24 mos of Release

Q2

Avg. Pop in Reentry

Q3

100.0

0.0

<sup>\*</sup>Does not include local level offenders







<sup>\*</sup>Does not include local level offenders

#### **REAP II**

















\*Individuals released with no personal identification (i.e. - State I.D., Social Security Card, Driver's license or Birth Certificate)

















Refused Reentry/Programming-Count the number of offenders who have refused participation in reentry or pre-release programming. This number should not include education refusals. This number should not include offenders who have signed a refusal and are releasing within 6-24 months