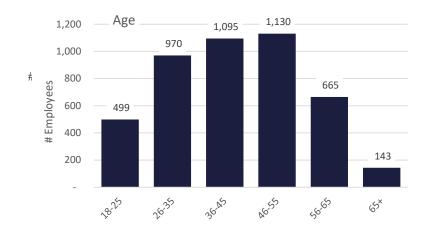

# **HUMAN RESOURCES**

STAFF DEMOGRAPHICS

SECURITY TURNOVER REPORT ACTUAL & PROJECTED

NON-SECURITY STAFF TURNOVER

POSITIONS BY PROGRAM REPORT (6 PAGES)