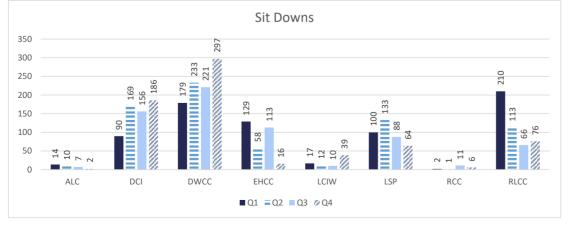

# **INCARCERATION ADMISSIONS/RELEASES**

ADMISSION AND RELEASE COMPARISON

SEE INTERACTIVE ADMISSION AND RELEASE DASHBOARDS- ADMISSIONS BY CALENDAR YEAR

SEE INTERACTIVE ADMISSION AND RELEASE DASHBOARDS- RELEASES BY CALENDAR YEAR