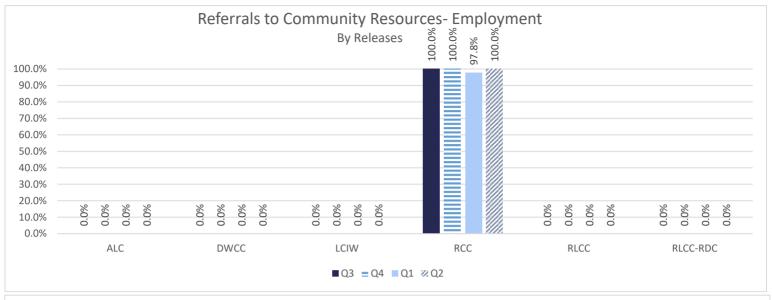

Q3( Jan-March 2024)

Q4( April- June 2024)

### Healthcare Basic Report I















#### Healthcare Basic Report I







#### Healthcare Basic Report II









#### Specialty Clinic Diagnostic Tests & Procedures







#### Chronic Disease











#### Communicable Disease











#### **Behavioral Health**











## **Deaths**









#### **Reentry Services**

FY 23/24 - Quarter 2

#### **REAP I**



Q4

■ Avg. Pop within 6-24 mos of Release

Q2

Avg. Pop in Reentry

Q3

100.0

0.0

<sup>\*</sup>Does not include local level offenders







<sup>\*</sup>Does not include local level offenders

#### **REAP II**

















\*Individuals released with no personal identification (i.e. - State I.D., Social Security Card, Driver's license or Birth Certificate)

















Refused Reentry/Programming-Count the number of offenders who have refused participation in reentry or pre-release programming. This number should not include education refusals. This number should not include offenders who have signed a refusal and are releasing within 6-24 months.









\*Quarter 4 decreased because of COVID.



# **Education Quarterly Summary**

Fiscal Year 2023-2024

# Parishes with DPS&C Education Programs

| Acadia             | Academic |                |
|--------------------|----------|----------------|
| Allen              | Academic | Post-Secondary |
| Avoyelles (2)      | Academic | Post-Secondary |
| Beauregard         | Academic | Post-Secondary |
| Bossier            | Academic | Post-Secondary |
| Caddo              |          | Post-Secondary