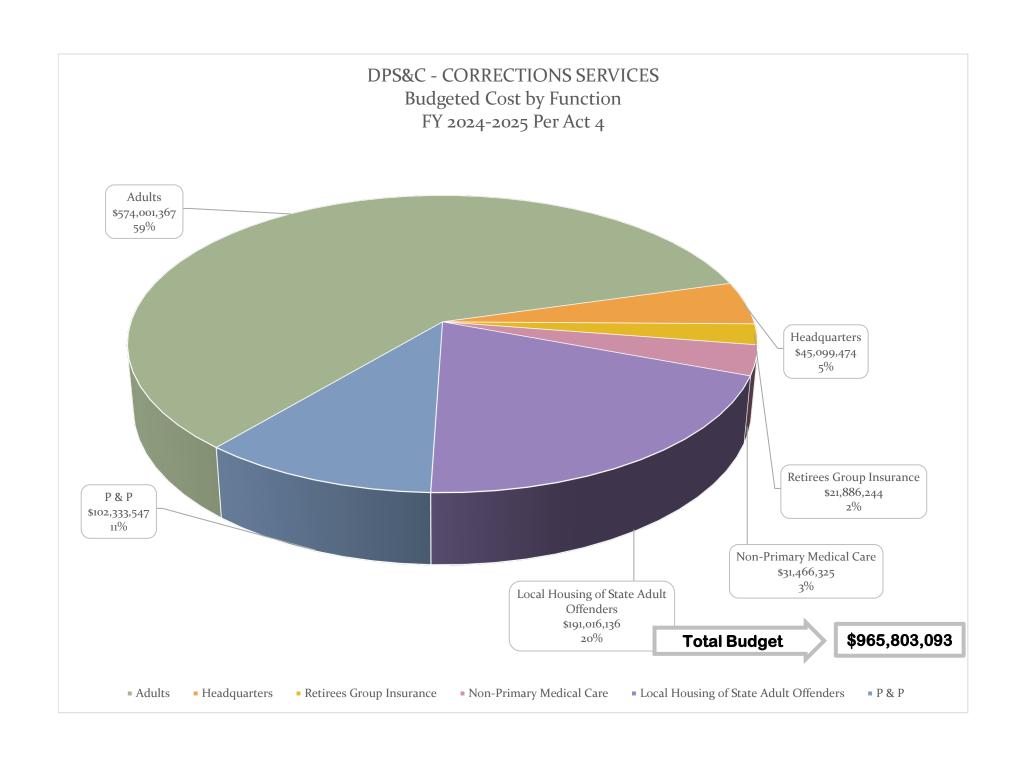

# **BUDGETARY & FINANCE**

**BUDGET & COST DATA SUMMARY** 

**BUDGET BREAKDOWNS (7 GRAPHS)** 