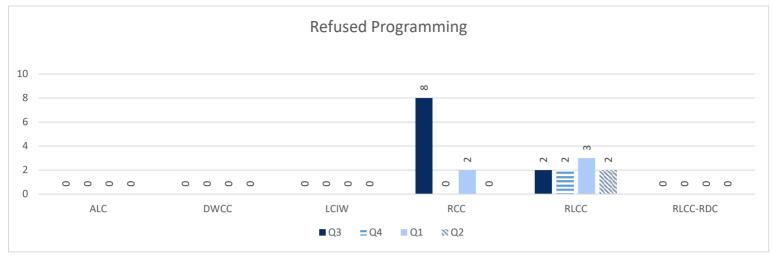

Jan-March 2024)

Q4( April- June 2024)

### Healthcare Basic Report I















#### Healthcare Basic Report I







#### Healthcare Basic Report II









#### Specialty Clinic Diagnostic Tests & Procedures







#### Chronic Disease











#### Communicable Disease











#### **Behavioral Health**











## **Deaths**









#### **Reentry Services**

FY 23/24 - Quarter 2

#### **REAP I**



Q4

■ Avg. Pop within 6-24 mos of Release

Q2

Avg. Pop in Reentry

Q3

100.0

0.0

<sup>\*</sup>Does not include local level offenders







<sup>\*</sup>Does not include local level offenders

#### **REAP II**

















\*Individuals released with no personal identification (i.e. - State I.D., Social Security Card, Driver's license or Birth Certificate)

















Refused Reentry/Programming-Count the number of offenders who have refused participation in reentry or pre-release programming. This number should not include education refusals. This number should not include offenders who have signed a refusal and are releasing within 6-24 months.









\*Quarter 4 decreased because of COVID.



# **Education Quarterly Summary**

Fiscal Year 2023-2024

# Parishes with DPS&C Education Programs

| Acadia             | Academic |                |
|--------------------|----------|----------------|
| Allen              | Academic | Post-Secondary |
| Avoyelles (2)      | Academic | Post-Secondary |
| Beauregard         | Academic | Post-Secondary |
| Bossier            | Academic | Post-Secondary |
| Caddo              |          | Post-Secondary |
| C