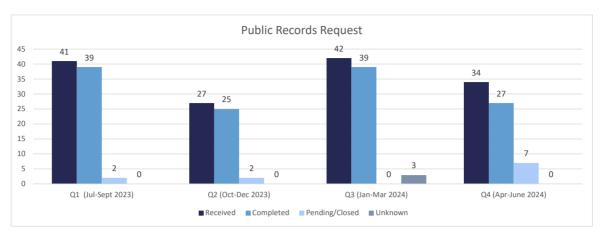

0  | 0   | 0  |
| Washington       | 31  | 0  | 39  | 2  | 34  | 1  | 45  | 1  | 149 | 4  |
| Webster          | 0   | 0  | 1   | 0  | 0   | 0  | 0   | 0  | 1   | 0  |
| West Baton Rouge | 0   | 0  | 0   | 0  | 3   | 0  | 1   | 0  | 4   | 0  |
| West Carroll     | 0   | 0  | 2   | 0  | 0   | 0  | 1   | 0  | 3   | 0  |
| W. Feliciana     | 1   | 0  | 0   | 0  | 0   | 0  | 1   | 0  | 2   | 0  |
| Winn             | 1   | 0  | 0   | 0  | 0   | 0  | 0   | 0  | 1   | 0  |
| Vets Affairs     | 0   | 0  | 0   | 0  | 0   | 0  | 0   | 0  | 0   | 0  |
| Federal          | 4   | 1  | 4   | 0  | 4   | 1  | 12  | 2  | 24  | 4  |
| oos              | 2   | 0  | 3   | 0  | 1   | 0  | 3   | 0  | 9   | 0  |
| GRAND TOTALS     | 303 | 26 | 200 | 17 | 200 | 14 | 234 | 13 | 937 | 70 |

# Legal Services 2024



### <u>Suits</u>





### **Department of Medical and Mental Health**

July 2023 - June 2024

Q1 (July - Sept 2023)

Q2 (Oct - Dec 2023)

Q3( Jan-March 2024)

Q4( April- June 2024)

### Healthcare Basic Report I















#### Healthcare Basic Report I







#### Healthcare Basic Report II









#### Specialty Clinic Diagnostic Tests & Procedures







#### Chronic Disease











#### Communicable Disease











#### **Behavioral Health**











## **Deaths**









#### **Reentry Services**

FY 23/24 - Quarter 2

#### **REAP I**



Q4

■ Avg. Pop within 6-24 mos of Release

Q2

Avg. Pop in Reentry

Q3

100.0

0.0

<sup>\*</sup>Does not include local level offenders







<sup>\*</sup>Does not include local level offenders

#### **REAP II**

















\*Ind