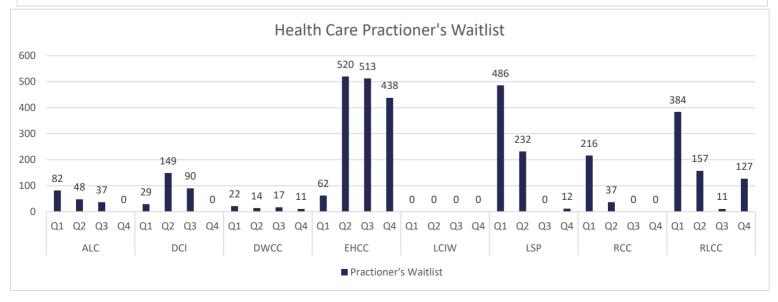

# **DIVISION OF MEDICAL AND MENTAL HEALTH**

MEDICAL AND MENTAL HEALTH STATISTICAL PROFILE