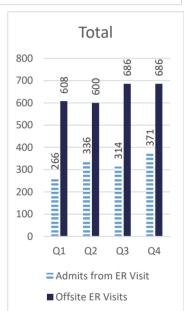

| 0  | 4   | 0  |
| West Carroll     | 0   | 0  | 2   | 0  | 0   | 0  | 1   | 0  | 3   | 0  |
| W. Feliciana     | 1   | 0  | 0   | 0  | 0   | 0  | 1   | 0  | 2   | 0  |
| Winn             | 1   | 0  | 0   | 0  | 0   | 0  | 0   | 0  | 1   | 0  |
| Vets Affairs     | 0   | 0  | 0   | 0  | 0   | 0  | 0   | 0  | 0   | 0  |
| Federal          | 4   | 1  | 4   | 0  | 4   | 1  | 12  | 2  | 24  | 4  |
| oos              | 2   | 0  | 3   | 0  | 1   | 0  | 3   | 0  | 9   | 0  |
| GRAND TOTALS     | 303 | 26 | 200 | 17 | 200 | 14 | 234 | 13 | 937 | 70 |

# Legal Services 2024



### <u>Suits</u>





### **Department of Medical and Mental Health**

July 2023 - June 2024

Q1 (July - Sept 2023)

Q2 (Oct - Dec 2023)

Q3( Jan-March 2024)

Q4( April- June 2024)

### Healthcare Basic Report I















#### Healthcare Basic Report I







#### Healthcare Basic Report II









#### Specialty Clinic Diagnostic Tests & Procedures







#### Chronic Disease











#### Communicable Disease











#### **Behavioral Health**











## **Deaths**









#### **Reentry Services**

FY 23/24 - Quarter 2

#### **REAP I**



Q4

■ Avg. Pop within 6-24 mos of Release

Q2

Avg. Pop in Reentry

Q3

100.0

0.0

<sup>\*</sup>Does not include local level offenders







<sup>\*</sup>Does not include local level offenders

#### **REAP II**

















\*Individuals released with no personal identification (i.e. - State I.D., Social Security Card, Driver's license or Birth Certificate)

















Refused Reentry/Programming-Count the number of offenders who have refused pa