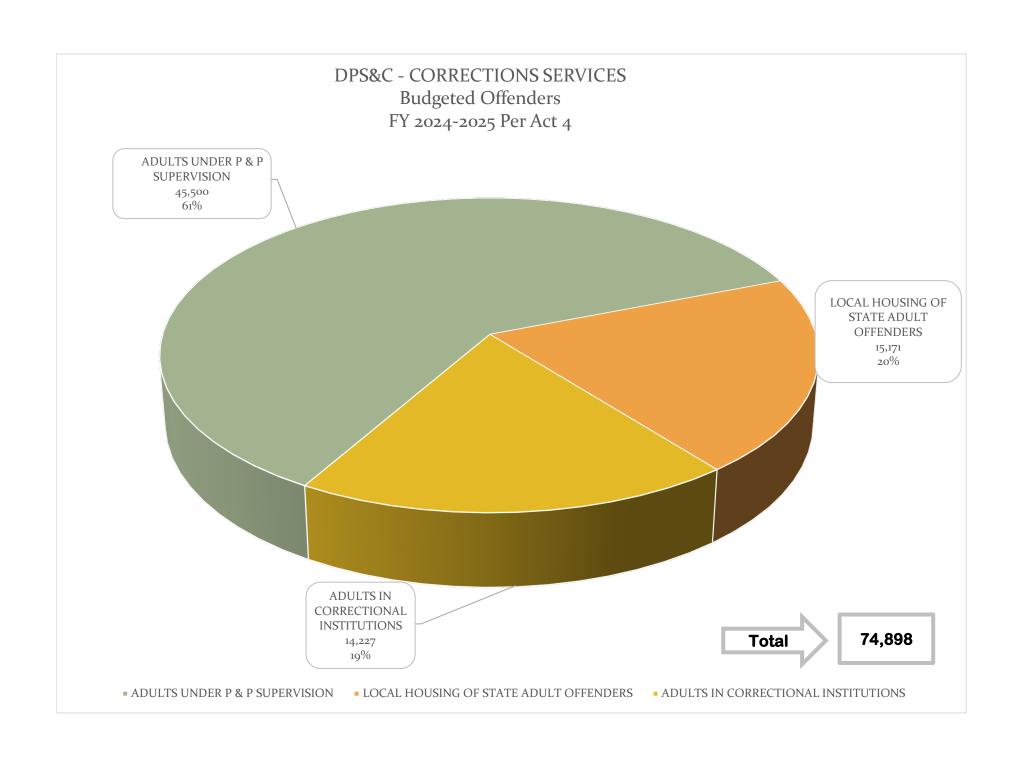

# **BUDGETARY & FINANCE**

**BUDGET & COST DATA SUMMARY** 

**BUDGET BREAKDOWNS (7 GRAPHS)** 