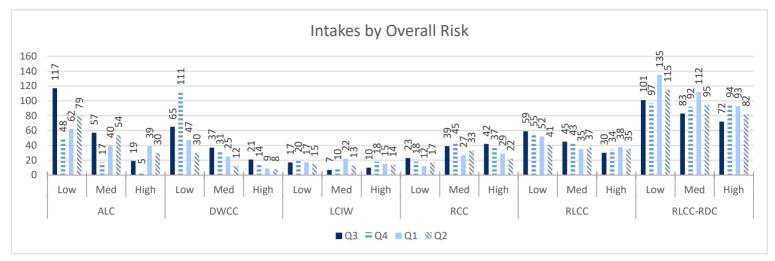

# **OFFICE OF OFFENDER REENTRY**

REENTRY DEMOGRAPHIC

**EDUCATION DEMOGRAPHIC** 