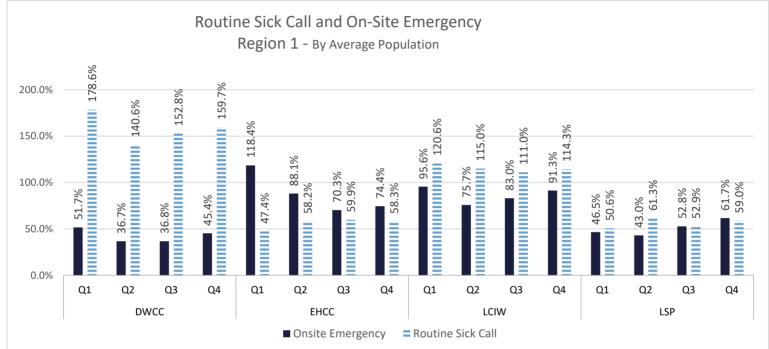

# **RECIDIVISM**

PERCENT RETURN

TOTAL POPULATION

STATE FACILITIES

LOCAL FACILITIES

TRANSITIONAL WORK PROGRAMS

**BLUE WALTERS** 

PAROLE BOARD RELEASES