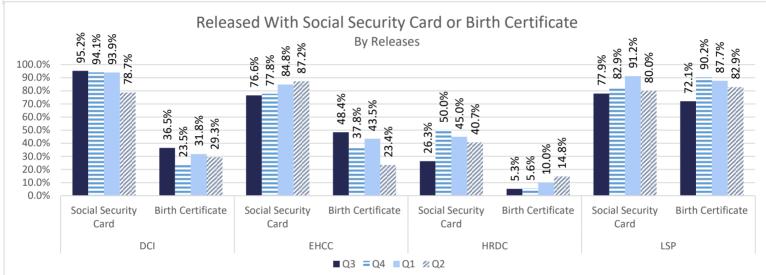

# **INCARCERATION ADMISSIONS/RELEASES**

ADMISSION AND RELEASE COMPARISON

SEE INTERACTIVE ADMISSION AND RELEASE DASHBOARDS- ADMISSIONS BY CALENDAR YEAR

SEE INTERACTIVE ADMISSION AND RELEASE DASHBOARDS- RELEASES BY CALENDAR YEAR

ADMISSION AND RELEASE CY COMPARISON (NET CHANGES)

ADMISSION AND RELEASE FY COMPARISON (NET CHANGES)

ADMISSIONS PER PARISH OF CONVICTION

RELEASES PER PARISH OF CONVICTION