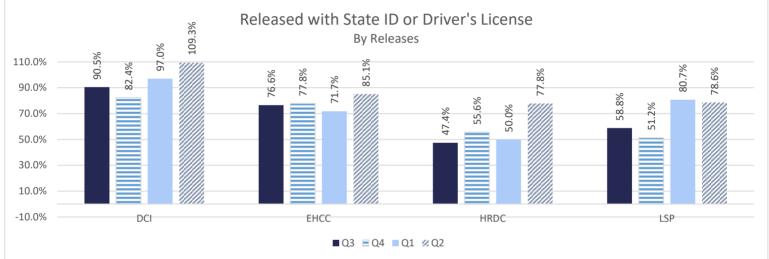

# **RECIDIVISM**

PERCENT RETURN

TOTAL POPULATION

STATE FACILITIES

LOCAL FACILITIES

TRANSITIONAL WORK PROGRAMS

**BLUE WALTERS** 

PAROLE BOARD RELEASES

SEX OFFENDERS

**EDUCATION TOTAL** 

**FEMALE** 

PROBATION AND PAROLE COMPLETIONS

BY CRIME TYPE

BY OFFENDER CLASS