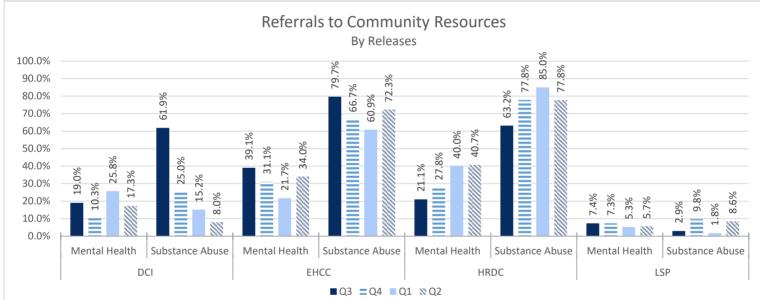

023)

Q3( Jan-March 2024)

Q4( April- June 2024)

### Healthcare Basic Report I















#### Healthcare Basic Report I







#### Healthcare Basic Report II









#### Specialty Clinic Diagnostic Tests & Procedures







#### Chronic Disease











#### Communicable Disease











#### **Behavioral Health**











## **Deaths**









#### **Reentry Services**

FY 23/24 - Quarter 2

#### **REAP I**



Q4

■ Avg. Pop within 6-24 mos of Release

Q2

Avg. Pop in Reentry

Q3

100.0

0.0

<sup>\*</sup>Does not include local level offenders







<sup>\*</sup>Does not include local level offenders

#### **REAP II**

















\*Individuals released with no personal identification (i.e. - State I.D., Social Security Card, Driver's license or Birth Certificate)

















Refused Reentry/Programming-Count the number of offenders who have refused participation in reentry or pre-release programming. This number should not include education refusals. This number should not include offenders who have signed a refusal and are releasing within 6-24 months.









\*Quarter 4 decreased because of COVID.



# **Education Quarterly Summary**

Fiscal Year 2023-2024

# Parishes with DPS&C Education Programs

| Acadia             | Academic |                |
|--------------------|----------|----------------|
| Allen              | Academic | Post-Secondary |
| Avoyelles (2)      | Academic | Post-Secondary |
| Beauregard         | Academic | Post-Secondary |
| Bossier            | Academic | Post-Secondary |
| Caddo              |          | Post-Secon