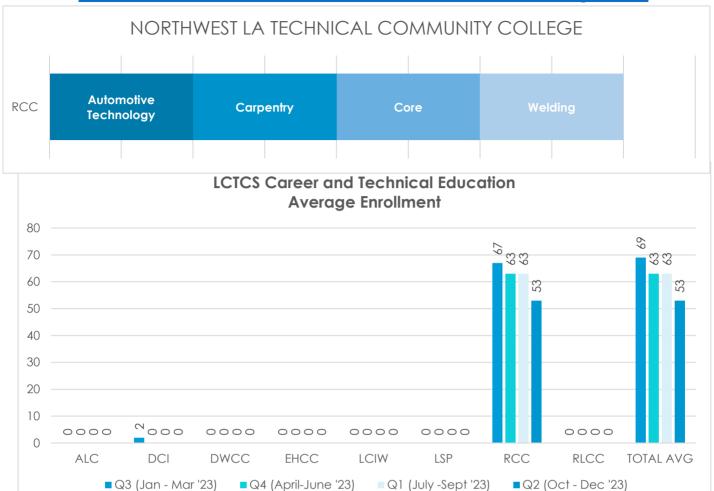

ndary |
| Rapides            | Academic | Post-Secondary |
| Red River          | Academic |                |
| Richland           |          | Post-Secondary |
| St. Landry         | Academic |                |
| St. Martin         | Academic |                |
| St. Tammany        | Academic | Post-Secondary |
| Tangipahoa         | Academic | Post-Secondary |
| Terrebonne         | Academic | Post-Secondary |
| Washington         | Academic | Post-Secondary |
| Webster            | Academic | Post-Secondary |
| West Baton Rouge   | Academic | Post-Secondary |
| West Feliciana     | Academic | Post-Secondary |
| *Closed            |          |                |

# **Adult Education/HiSET Programs**





#### **Literacy Programs**





## **LCTCS Career and Technical Education Programs**





## **DPS&C Career and Technical Education Programs**



# State Facility Education Programs, Cont. DPS&C Career and Technical Education Programs







Student to teacher ratio includes the total average number of students enrolled in Academic and CTE Programs. This provides a more accurate depiction of how our teachers are being utilized in various capacities.





DCI attempted to enroll 100+ students between February and March which increased the number of refusals by a large number.

# **Pell Funded Education Programs**







Pell Funded Education Programs, Cont.



The Tulane University program continues to offer College credit to the women at LCIW through virtual and face to face instruction. There are no completions for the Tulane program because this is a 4 year degree and the