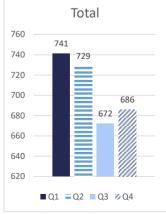

# **INCARCERATION ADMISSIONS/RELEASES**

ADMISSION AND RELEASE COMPARISON

SEE INTERACTIVE ADMISSION AND RELEASE DASHBOARDS- ADMISSIONS BY CALENDAR YEAR

SEE INTERACTIVE ADMISSION AND RELEASE DASHBOARDS- RELEASES BY CALENDAR YEAR