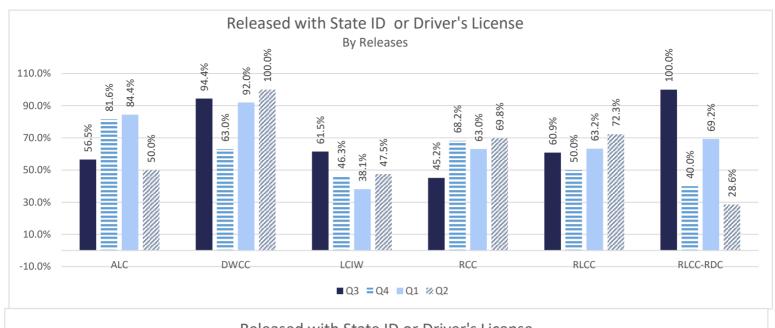

# **RECIDIVISM**

PERCENT RETURN

TOTAL POPULATION

STATE FACILITIES

LOCAL FACILITIES

TRANSITIONAL WORK PROGRAMS

**BLUE WALTERS** 

PAROLE BOARD RELEASES

SEX OFFENDERS

**EDUCATION TOTAL** 

**FEMALE** 

PROBATION AND PAROLE COMPLETIONS

BY CRIME TYPE

BY OFFENDER CLASS