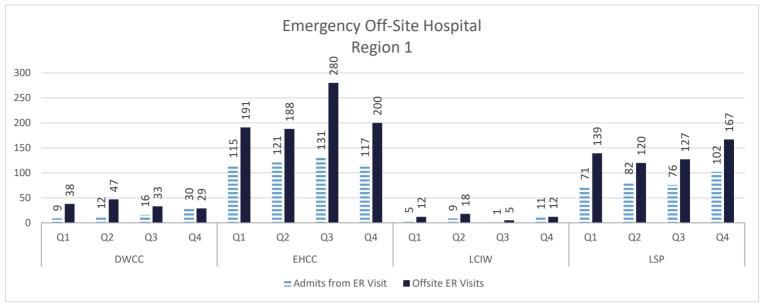

# **RECIDIVISM**

PERCENT RETURN

TOTAL POPULATION

STATE FACILITIES

LOCAL FACILITIES

TRANSITIONAL WORK PROGRAMS

**BLUE WALTERS** 

PAROLE BOARD RELEASES