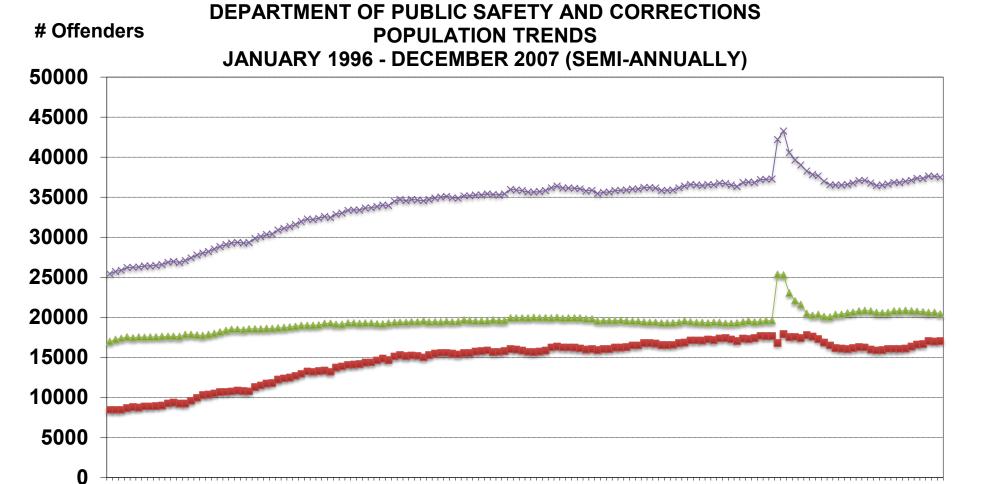

# **POPULATION TRENDS**

RAW DATA (1989-PRESENT) (9 PAGES)

POPULATION TRENDS (2 CHARTS)

# DEPARTMENT OF PUBLIC SAFETY AND CORRECTIONS POPULATION TRENDS - RAW DATA

1989 - Present

| YEAR |            | STATE          | LOCAL        | CONTRACT | TOTAL CUSTODY  |             |                | Cause of                    |
|------|------------|----------------|--------------|----------|----------------|-------------|----------------|-----------------------------|
|      |            | FACILITIES     | FACILITIES   | TWP      | POPULATION     |             |                | Significant Change          |
|      |            |                |              |          |                |             |                |                             |
| 1989 | JAN        | 12139          | 4110         |          | 16249          |             |                |                             |
|      | FEB        | 12108          | 3811         |          | 15919          | -330        | -2.03%         |                             |
|      | MAR        | 12152          | 3826         |          | 15978          | 59          | 0.37%          |                             |
|      | APR        | 12168          | 3996         |          | 16164          | 186         | 1.16%          |                             |
|      | MAY        | 12183          | 4102         |          | 16285          | 121         | 0.75%          |                             |
|      | JUN        | 12256          | 4233         |          | 16489          | 204         | 1.25%          | Avoyelles Corr. Opens       |
|      | JUL        | 12253          | 4309         |          | 16562          | 73          | 0.44%          |                             |
|      | AUG        | 12439          | 4037         |          | 16476          | -86         | -0.52%         |                             |
|      | SEP        | 12989          | 3791         |          | 16780          | 304         | 1.85%          |                             |
|      | OCT        | 13067          | 3893         |          | 16960          | 180         | 1.07%          |                             |
|      | NOV        | 13195          | 3977         |          | 17172          | 212         | 1.25%          |                             |
|      | DEC        | 13190          | 4078         |          | 17268          | 96          | 0.56%          |                             |
| 1000 | 1451       | 12176          | 4452         |          | 17220          | C1          | 0.35%          |                             |
| 1990 | JAN        | 13176          | 4153         |          | 17329          | 61          | 0.35%          |                             |
|      | FEB        | 13230          | 4295         |          | 17525          | 196         | 1.13%          | Wine Court Court            |
|      | MAR        | 13263          | 4362         |          | 17625          | 100         | 0.57%          | Winn Corr. Opens            |
|      | APR        | 13605          | 4154         |          | 17759          | 134         | 0.76%          |                             |
|      | MAY        | 13802          | 4194         |          | 17996          | 237         | 1.33%          |                             |
|      | JUN        | 13861          | 4305         |          | 18166          | 170         | 0.94%          |                             |
|      | JUL        | 13881          | 4466         |          | 18347          | 181         | 1.00%          |                             |
|      | AUG        | 13858          | 4494         |          | 18352          | 5           | 0.03%          |                             |
|      | SEP        | 13865          | 4588         |          | 18453          | 101         | 0.55%          |                             |
|      | OCT        | 13910          | 4710         |          | 18620          | 167         | 0.91%          |                             |
|      | NOV        | 14009          | 4689         |          | 18698          | 78          | 0.42%          |                             |
|      | DEC        | 14079          | 4720         |          | 18799          | 101         | 0.54%          | Allen Corr. Opens           |
| 1991 | JAN        | 14298          | 4334         |          | 18632          | -167        | -0.89%         |                             |
| 1991 | FEB        | 14403          | 4319         |          | 18722          | 90          | 0.48%          |                             |
|      |            |                |              |          |                |             |                |                             |
|      | MAR        | 14504          | 4264         |          | 18768          | 46          | 0.25%          |                             |
|      | APR        | 14605          | 4247         |          | 18852          | 84          | 0.45%          |                             |
|      | MAY        | 14670          | 4270         |          | 18940          | 88          | 0.47%          |                             |
|      | JUN        | 14771          | 4281         |          | 19052          | 112         | 0.59%          | Produce to a to 624 / In    |
|      | JUL        | 14806          | 4326         |          | 19132          | 80          | 0.42%          | Perdiem inc. to \$21/day    |
|      | AUG        | 14778          | 4431         |          | 19209          | 77          | 0.40%          |                             |
|      | SEP        | 14732          | 4585         |          | 19317          | 108         | 0.56%          |                             |
|      | OCT        | 14844          | 4857         |          | 19701          | 384         | 1.99%          |                             |
|      | NOV        | 14882          | 4976         |          | 19858          | 157         | 0.80%          |                             |
|      | DEC        | 14970          | 5047         |          | 20017          | 159         | 0.80%          |                             |
| 1992 | JAN        | 14975          | 5011         |          | 19986          | -31         | -0.15%         |                             |
| -552 | FEB        | 15036          | 5256         |          | 20292          | 306         | 1.53%          |                             |
|      | MAR        | 15063          | 5312         |          | 20375          | 83          | 0.41%          |                             |
|      | APR        | 15112          | 5233         |          | 20375          | -30         | -0.15%         |                             |
|      | MAY        | 15112          | 5369         |          | 20345          | -30<br>112  | 0.55%          |                             |
|      | JUN        | 15114          | 5454         |          | 20568          | 112         | 0.54%          |                             |
|      |            |                |              |          |                |             |                | DOC hogins prison ownersion |
|      | JUL        | 15097          | 5351         |          | 20448          | -120<br>101 | -0.58%         | DOC begins prison expansion |
|      | AUG        | 15270          | 5279         |          | 20549          | 101         | 0.49%          |                             |
|      | SEP        | 15486          | 5059         |          | 20545          | -4          | -0.02%         |                             |
|      | OCT        | 15740          | 4952         |          | 20692          | 147         | 0.72%          |                             |
|      | NOV<br>DEC | 15968<br>16152 | 4975<br>4855 |          | 20943<br>21007 | 251<br>64   | 1.21%<br>0.31% |                             |
|      |            |                |              |          |                |             |                |                             |

1

| YEAR |                          | STATE                   | LOCAL                | CONTRACT | TOTAL CUSTODY  |           |                | Cause of                           |
|------|--------------------------|-------------------------|----------------------|----------|----------------|-----------|----------------|------------------------------------|
|      |                          | FACILITIES              | FACILITIES           | TWP      | POPULATION     |           |                | Significant Change                 |
|      |                          |                         |                      |          |                |           |                |                                    |
| 1993 | JAN                      | 16233                   | 4663                 |          | 20896          | -111      | -0.53%         |                                    |
|      | FEB                      | 16383                   | 4647                 |          | 21030          | 134       | 0.64%          |                                    |
|      | MAR                      | 16502                   | 4739                 |          | 21241          | 211       | 1.00%          |                                    |
|      | APR                      | 16385                   | 5065                 |          | 21450          | 209       | 0.98%          |                                    |
|      | MAY                      | 16362                   | 5170                 |          | 21532          | 82        | 0.38%          |                                    |
|      | JUN                      | 16459                   | 5291                 |          | 21750          | 218       | 1.01%          |                                    |
|      | JUL                      | 16464                   | 5452                 |          | 21916          | 166       | 0.76%          |                                    |
|      | AUG                      | 16288                   | 5799                 |          | 22087          | 171       | 0.78%          | LSP Camps A & H closed             |
|      | SEP                      | 16075                   | 6098                 |          | 22173          | 86        | 0.39%          |                                    |
|      | OCT                      | 16144                   | 6277                 |          | 22421          | 248       | 1.12%          |                                    |
|      | NOV                      | 16181                   | 6458                 |          | 22639          | 218       | 0.97%          |                                    |
|      | DEC                      | 16141                   | 6422                 |          | 22563          | -76       | -0.34%         |                                    |
|      |                          |                         |                      |          |                |           |                |                                    |
| 1994 | JAN                      | 16142                   | 6390                 |          | 22532          | -31       | -0.14%         |                                    |
|      | FEB                      | 16197                   | 6664                 |          | 22861          | 329       | 1.46%          |                                    |
|      | MAR                      | 16229                   | 6703                 |          | 22932          | 71        | 0.31%          |                                    |
|      | APR                      | 16283                   | 6818                 |          | 23101          | 169       | 0.74%          |                                    |
|      | MAY                      | 16300                   | 6889                 |          | 23189          | 88        | 0.38%          |                                    |
|      | JUN                      | 16224                   | 7099                 |          | 23323          | 134       | 0.58%          |                                    |
|      | JUL                      | 16241                   | 7115                 |          | 23356          | 33        | 0.14%          |                                    |
|      | AUG                      | 16281                   | 7326                 |          | 23607          | 251       | 1.07%          |                                    |
|      | SEP                      | 16132                   | 7445                 |          | 23577          | -30       | -0.13%         |                                    |
|      | OCT                      | 16140                   | 7766                 |          | 23906          | 329       | 1.40%          |                                    |
|      | NOV                      | 16093                   | 8038                 |          | 24131          | 225       | 0.94%          |                                    |
|      | DEC                      | 16093                   | 8149                 |          | 24220          | 89        | 0.94%          |                                    |
|      | DLC                      | 100/1                   | 0149                 |          | 24220          | 69        | 0.37/6         |                                    |
| 1995 | JAN                      | 16018                   | 8081                 |          | 24099          | -121      | -0.50%         |                                    |
| 1333 | FEB                      | 16225                   | 8228                 |          | 24453          | 354       | 1.47%          |                                    |
|      | MAR                      | 16203                   | 8243                 |          | 24446          | -7        | -0.03%         |                                    |
|      | APR                      | 16184                   | 8318                 |          | 24502          | 56        | 0.23%          |                                    |
|      | MAY                      |                         | 8604                 |          | 24770          |           |                |                                    |
|      |                          | 16166                   |                      |          | 24867          | 268       | 1.09%          |                                    |
|      | JUN                      | 16266                   | 8601                 |          |                | 97<br>127 | 0.39%          |                                    |
|      | JUL                      | 16234                   | 8770                 |          | 25004          | 137       | 0.55%          | ALC: AVC: MANC: a secretic section |
|      | AUG                      | 16383                   | 8751                 |          | 25134          | 130       | 0.52%          | ALC, AVC, WNC operational          |
|      | SEP                      | 16497                   | 8741                 |          | 25238          | 104       | 0.41%          | capacities inc. to 1474 ea.        |
|      | OCT                      | 16803                   | 8799                 |          | 25602          | 364       | 1.44%          |                                    |
|      | NOV                      | 16986                   | 8683                 |          | 25669          | 67        | 0.26%          |                                    |
|      | DEC                      | 17077                   | 8600                 |          | 25677          | 8         | 0.03%          |                                    |
| 1996 | JAN                      | 16975                   | 8472                 |          | 25447          | -230      | -0.90%         |                                    |
| 1330 |                          |                         |                      |          | 25447<br>25726 |           |                |                                    |
|      | FEB                      | 17246                   | 8480                 |          |                | 279       | 1.10%          |                                    |
|      | MAR                      | 17407                   | 8471                 |          | 25878          | 152       | 0.59%          |                                    |
|      | APR                      | 17539                   | 8682                 |          | 26221          | 343       | 1.33%          |                                    |
|      | N / A \ /                | 17470                   | 8786                 |          | 26256          | 35        | 0.13%          |                                    |
|      | MAY                      | 47505                   |                      |          | 26287          | 31        | 0.12%          |                                    |
|      | JUN                      | 17535                   | 8752                 |          |                |           |                |                                    |
|      | JUN<br>JUL               | 17516                   | 8914                 |          | 26430          | 143       | 0.54%          |                                    |
|      | JUN<br>JUL<br>AUG        | 17516<br>17532          | 8914<br>8913         |          | 26445          | 15        | 0.06%          |                                    |
|      | JUN<br>JUL<br>AUG<br>SEP | 17516<br>17532<br>17553 | 8914<br>8913<br>8951 |          | 26445<br>26504 |           | 0.06%<br>0.22% |                                    |
|      | JUN<br>JUL<br>AUG        | 17516<br>17532          | 8914<br>8913         |          | 26445          | 15        | 0.06%          |                                    |
|      | JUN<br>JUL<br>AUG<br>SEP | 17516<br>17532<br>17553 | 8914<br>8913<br>8951 |          | 26445<br>26504 | 15<br>59  | 0.06%<br>0.22% |                                    |

| YEAR |     | STATE      | LOCAL      | CONTRACT | TOTAL CUSTODY |       |         | Cause of           |
|------|-----|------------|------------|----------|---------------|-------|---------|--------------------|
|      |     | FACILITIES | FACILITIES | TWP      | POPULATION    |       |         | Significant Change |
| 997  | JAN | 17597      | 9256       |          | 26853         | -146  | -0.54%  |                    |
| 331  | FEB | 17838      | 9243       |          | 27081         | 228   | 0.85%   |                    |
|      | MAR | 17857      | 9587       |          | 27444         |       | 1.34%   |                    |
|      |     |            |            |          |               | 363   |         |                    |
|      | APR | 17797      | 9984       |          | 27781         | 337   | 1.23%   |                    |
|      | MAY | 17727      | 10305      |          | 28032         | 251   | 0.90%   |                    |
|      | JUN | 17856      | 10353      |          | 28209         | 177   | 0.63%   |                    |
|      | JUL | 18014      | 10540      |          | 28554         | 345   | 1.22%   |                    |
|      | AUG | 18174      | 10677      |          | 28851         | 297   | 1.04%   |                    |
|      | SEP | 18384      | 10702      |          | 29086         | 235   | 0.81%   |                    |
|      | OCT | 18519      | 10763      |          | 29282         | 196   | 0.67%   |                    |
|      | NOV | 18529      | 10868      |          | 29397         | 115   | 0.39%   |                    |
|      | DEC | 18470      | 10795      |          | 29265         | -132  | -0.45%  |                    |
|      |     |            |            |          |               |       |         |                    |
| 998  | JAN | 18559      | 10784      |          | 29343         | 78    | 0.27%   |                    |
|      | FEB | 18554      | 11294      |          | 29848         | 505   | 1.72%   |                    |
|      | MAR | 18565      | 11517      |          | 30082         | 234   | 0.78%   |                    |
|      | APR | 18606      | 11717      |          | 30323         | 241   | 0.80%   |                    |
|      | MAY | 18616      | 11825      |          | 30441         | 118   | 0.39%   |                    |
|      | JUN | 18679      | 12228      |          | 30907         | 466   | 1.53%   |                    |
|      | JUL | 18705      | 12419      |          | 31124         | 217   | 0.70%   |                    |
|      | AUG | 18819      | 12500      |          | 31319         | 195   | 0.63%   |                    |
|      | SEP | 18880      | 12701      |          | 31581         | 262   | 0.84%   |                    |
|      | OCT | 19001      | 12976      |          | 31977         | 396   | 1.25%   |                    |
|      | NOV | 19004      | 13267      |          | 32271         | 294   | 0.92%   |                    |
|      | DEC | 19016      | 13211      |          | 32227         | -44   | -0.14%  |                    |
|      |     |            |            |          |               |       |         |                    |
| 999  | JAN | 19053      | 13364      |          | 32417         | 32417 | #DIV/0! |                    |
|      | FEB | 19072      | 13364      |          | 32436         | 19    | 0.06%   |                    |
|      | MAR | 19259      | 13214      |          | 32473         | 37    | 0.11%   |                    |
|      | APR | 19350      | 13380      |          | 32730         | 257   | 0.79%   |                    |
|      | MAY | 19129      | 13897      |          | 33026         | 296   | 0.90%   |                    |
|      | JUN | 19320      | 14099      |          | 33419         | 393   | 1.19%   |                    |
|      | JUL | 19320      | 14099      |          | 33419         | 0     | 0.00%   |                    |
|      | AUG | 19239      | 14170      |          | 33409         | -10   | -0.03%  |                    |
|      | SEP | 19278      | 14365      |          | 33643         | 234   | 0.70%   |                    |
|      | OCT | 19281      | 14409      |          | 33690         | 47    | 0.14%   |                    |
|      | NOV | 19267      | 14649      |          | 33916         | 226   | 0.67%   |                    |
|      | DEC | 19174      | 14838      |          | 34012         | 96    | 0.28%   |                    |
|      |     |            |            |          |               |       |         |                    |
| 000  | JAN | 19292      | 14671      |          | 33963         | -49   | -0.14%  |                    |
|      | FEB | 19325      | 15081      |          | 34406         | 443   | 1.30%   |                    |
|      | MAR | 19406      | 15300      |          | 34706         | 300   | 0.87%   |                    |
|      | APR | 19403      | 15158      |          | 34561         | -145  | -0.42%  |                    |
|      | MAY | 19259      | 15259      |          | 34518         | -43   | -0.12%  |                    |
|      | JUN | 19510      | 15194      |          | 34704         | 186   | 0.54%   |                    |
|      | JUL | 19541      | 15027      |          | 34568         | -136  | -0.39%  |                    |
|      | AUG | 19443      | 15285      |          | 34728         | 160   | 0.46%   |                    |
|      | SEP | 19478      | 15412      |          | 34890         | 162   | 0.47%   |                    |
|      | OCT | 19440      | 15596      |          | 35036         | 146   | 0.42%   |                    |
|      | NOV | 19515      | 15596      |          | 35111         | 75    | 0.21%   |                    |
|      | DEC | 19450      | 15504      |          | 34954         | -157  | -0.45%  |                    |

| YEAR |            | STATE          | LOCAL          | CONTRACT | TOTAL CUSTODY  |             |                  | Cause of                                                                                                                                                                                             |
|------|------------|----------------|----------------|----------|----------------|-------------|------------------|------------------------------------------------------------------------------------------------------------------------------------------------------------------------------------------------------|
|      |            | FACILITIES     | FACILITIES     | TWP      | POPULATION     |             |                  | Significant Change                                                                                                                                                                                   |
|      |            |                |                |          |                |             |                  |                                                                                                                                                                                                      |
| 2001 | JAN        | 19476          | 15397          |          | 34873          | -81         | -0.23%           |                                                                                                                                                                                                      |
|      | FEB        | 19651          | 15537          |          | 35188          | 315         | 0.90%            |                                                                                                                                                                                                      |
|      | MAR        | 19611          | 15559          |          | 35170          | -18         | -0.05%           |                                                                                                                                                                                                      |
|      | APR        | 19543          | 15742          |          | 35285          | 115         | 0.33%            |                                                                                                                                                                                                      |
|      | MAY        | 19534          | 15776          |          | 35310          | 25          | 0.07%            |                                                                                                                                                                                                      |
|      | JUN        | 19528          | 15901          |          | 35429          | 119         | 0.34%            |                                                                                                                                                                                                      |
|      | JUL        | 19663          | 15670          |          | 35333          | -96         | -0.27%           |                                                                                                                                                                                                      |
|      | AUG        | 19603          | 15707          |          | 35310          | -23         | -0.07%           |                                                                                                                                                                                                      |
|      | SEP        | 19604          | 15825          |          | 35429          | 119         | 0.34%            |                                                                                                                                                                                                      |
|      | OCT        | 19929          | 16063          |          | 35992          | 563         | 1.59%            |                                                                                                                                                                                                      |
|      | NOV        | 19929          | 15995          |          | 35924          | -68         | -0.19%           |                                                                                                                                                                                                      |
|      | DEC        | 19949          | 15874          |          | 35823          | -101        | -0.28%           |                                                                                                                                                                                                      |
| 2002 | JAN        | 19547          | 16114          |          | 35661          | -162        | -0.45%           |                                                                                                                                                                                                      |
| 2002 | FEB        | 19587          | 16063          |          | 35650          | -11         | -0.03%           |                                                                                                                                                                                                      |
|      | MAR        | 19601          | 16138          |          | 35739          | 89          | 0.25%            |                                                                                                                                                                                                      |
|      | APR        | 19593          | 16162          |          | 35755          | 16          | 0.23%            |                                                                                                                                                                                                      |
|      | MAY        | 19593          | 16219          |          | 35812          | 57          | 0.16%            |                                                                                                                                                                                                      |
|      | JUN        | 19593          | 16242          |          | 35835          | 23          | 0.16%            |                                                                                                                                                                                                      |
|      | JUL        | 19907          | 16252          |          | 36159          | 324         | 0.90%            |                                                                                                                                                                                                      |
|      | AUG        | 19911          | 16251          |          | 36162          | 3           | 0.90%            |                                                                                                                                                                                                      |
|      | SEP        | 19911          | 16215          |          | 36126          | -36         | -0.10%           |                                                                                                                                                                                                      |
|      | OCT        | 19911          | 16145          |          | 36072          | -50<br>-54  | -0.10%           |                                                                                                                                                                                                      |
|      | NOV        | 19830          | 15973          |          | 35803          | -34         | -0.15%           |                                                                                                                                                                                                      |
|      | DEC        | 19830          | 16048          |          | 35878          | -209<br>75  | 0.21%            |                                                                                                                                                                                                      |
|      | DEC        | 19830          | 10048          |          | 33070          | 75          | 0.21%            |                                                                                                                                                                                                      |
| 2003 | JAN        | 19547          | 15927          |          | 35474          | -404        | -1.13%           |                                                                                                                                                                                                      |
| 2003 | FEB        | 19587          | 16029          |          | 35616          | 142         | 0.40%            |                                                                                                                                                                                                      |
|      | MAR        | 19601          | 16050          |          | 35651          | 35          | 0.40%            |                                                                                                                                                                                                      |
|      | APR        |                |                |          | 35815          |             |                  |                                                                                                                                                                                                      |
|      |            | 19593<br>19639 | 16222<br>16248 |          | 35887          | 164<br>72   | 0.46%<br>0.20%   |                                                                                                                                                                                                      |
|      | MAY        |                |                |          |                |             |                  |                                                                                                                                                                                                      |
|      | JUN        | 19575          | 16321          |          | 35896          | 9           | 0.03%            |                                                                                                                                                                                                      |
|      | JUL        | 19509          | 16512          |          | 36021          | 125         | 0.35%            |                                                                                                                                                                                                      |
|      | AUG        | 19504          | 16525          |          | 36029          | 8           | 0.02%            |                                                                                                                                                                                                      |
|      | SEP        | 19425<br>19405 | 16782          |          | 36207          | 178<br>-4   | 0.49%            |                                                                                                                                                                                                      |
|      | OCT        |                | 16798          |          | 36203          |             | -0.01%           |                                                                                                                                                                                                      |
|      | NOV        | 19403          | 16726          |          | 36129          | -74<br>264  | -0.20%           |                                                                                                                                                                                                      |
|      | DEC        | 19318          | 16547          |          | 35865          | -264        | -0.73%           |                                                                                                                                                                                                      |
| 2004 | JAN        | 19326          | 16559          |          | 35885          | 20          | 0.06%            | Due to Hurricanes Katrina (8/29/05) and Rita(9/24/05), evacuees were taken into our population. <b>Aug '05:</b> Of the 25,378 in state facilities, 3,814 are Pre-trial Non-state offenders/arrestees |
| 2004 | FEB        | 19321          | 16569          |          | 35890          | 5           | 0.01%            | Aug '05: Of the 16,819 in local facilities, 1309 are Pre-trial Non-state offenders/arrestees                                                                                                         |
|      | MAR        | 19393          | 16776          |          | 36169          | 279         | 0.78%            | Sep '05: Of the 25,437 in state facilities, 920 are physically located in Bureau of Prisons in Florida;                                                                                              |
|      | APR        | 19530          | 16886          |          | 36416          | 247         | 0.78%            | 4,298 are Pre-trial Non-state offenders/arrestees                                                                                                                                                    |
|      | MAY        | 19457          | 17152          |          | 36609          | 193         | 0.53%            | 4,296 are Pre-trial Non-state offenders/arrestees  Sep '05: Of the 17953 in local facilities, 1,655 are Pre-trial Non-state offenders/arrestees                                                      |
|      | JUN        | 19381          | 17147          |          | 36528          | -81         | -0.22%           |                                                                                                                                                                                                      |
|      | JUL        | 19365          | 17147          |          | 36475          | -81<br>-53  | -0.22%           |                                                                                                                                                                                                      |
|      | AUG        | 19365          | 17110          |          | 36586          | -53<br>111  | 0.30%            | 2,771 are Pre-trial Non-state offenders/arrestees  Oct '05: Of the 17,558 in local facilities, 1,396 are Pre-trial Non-state offenders/arrestees                                                     |
|      | SEP        | 19400          | 17265          |          | 36564          | -22         | -0.06%           |                                                                                                                                                                                                      |
|      |            |                | 17164<br>17409 |          |                | -22<br>186  | 0.51%            |                                                                                                                                                                                                      |
|      | OCT<br>NOV | 19341<br>19276 | 17409<br>17422 |          | 36750<br>36698 | -52         | -0.14%           | 2,084 are Pre-trial Non-state offenders/arrestees  Nov '05: Of the 17,581 in local facilities, 1,474 are Pre-trial Non-state offenders/arrestees                                                     |
|      | DEC        |                | 17422<br>17269 |          |                | -52<br>-164 | -0.14%<br>-0.45% |                                                                                                                                                                                                      |
|      | DEC        | 19265          | 1/209          |          | 36534          | -104        | -0.45%           |                                                                                                                                                                                                      |
|      |            |                |                |          |                |             |                  | 1,682 are Pre-trial Non-state offenders/arrestees                                                                                                                                                    |