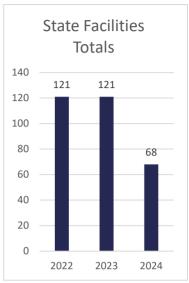

| 0   | 0  | 0   | 0  | 0   | 0  | 0   | 0  | 0   | 0  |
| Federal          | 4   | 1  | 4   | 0  | 4   | 1  | 12  | 2  | 24  | 4  |
| oos              | 2   | 0  | 3   | 0  | 1   | 0  | 3   | 0  | 9   | 0  |
| GRAND TOTALS     | 303 | 26 | 200 | 17 | 200 | 14 | 234 | 13 | 937 | 70 |

# Legal Services 2024



### <u>Suits</u>





### **Department of Medical and Mental Health**

July 2023 - June 2024

Q1 (July - Sept 2023)

Q2 (Oct - Dec 2023)

Q3( Jan-March 2024)

Q4( April- June 2024)

### Healthcare Basic Report I















#### Healthcare Basic Report I







#### Healthcare Basic Report II









#### Specialty Clinic Diagnostic Tests & Procedures







#### Chronic Disease











#### Communicable Disease











#### **Behavioral Health**











## **Deaths**









#### **Reentry Services**

FY 23/24 - Quarter 2

#### **REAP I**



Q4

■ Avg. Pop within 6-24 mos of Release

Q2

Avg. Pop in Reentry

Q3

100.0

0.0

<sup>\*</sup>Does not include local level offenders







<sup>\*</sup>Does not include local level offenders

#### **REAP II**

















\*Individuals released with no personal identification (i.e. - State I.D., Social Security Card, Driver's license or Birth Certificate)

















Refused Reentry/Programming-Count the number of offenders who have refused participation in reentry or pre-release programming. This number should not include education refusals. This number should not include offenders who have signed a refusal and are releasing within 6-24 months.









\*Quarter 4 decreased because of COVID.



# **Edu