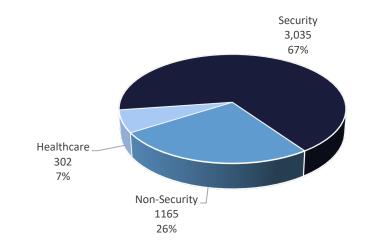

# **HUMAN RESOURCES**

STAFF DEMOGRAPHICS

SECURITY TURNOVER REPORT ACTUAL & PROJECTED

NON-SECURITY STAFF TURNOVER

POSITIONS BY PROGRAM REPORT (6 PAGES)