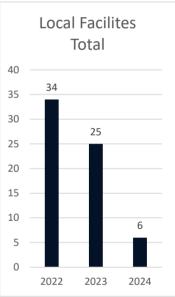

| 0  | 0   | 0  | 0   | 0  | 0   | 0  | 0   | 0  |
| Federal          | 4   | 1  | 4   | 0  | 4   | 1  | 12  | 2  | 24  | 4  |
| oos              | 2   | 0  | 3   | 0  | 1   | 0  | 3   | 0  | 9   | 0  |
| GRAND TOTALS     | 303 | 26 | 200 | 17 | 200 | 14 | 234 | 13 | 937 | 70 |

# Legal Services 2024



### <u>Suits</u>





### **Department of Medical and Mental Health**

July 2023 - June 2024

Q1 (July - Sept 2023)

Q2 (Oct - Dec 2023)

Q3( Jan-March 2024)

Q4( April- June 2024)

### Healthcare Basic Report I















#### Healthcare Basic Report I







#### Healthcare Basic Report II









#### Specialty Clinic Diagnostic Tests & Procedures







#### Chronic Disease











#### Communicable Disease











#### **Behavioral Health**











## **Deaths**









#### **Reentry Services**

FY 23/24 - Quarter 2

#### **REAP I**



Q4

■ Avg. Pop within 6-24 mos of Release

Q2

Avg. Pop in Reentry

Q3

100.0

0.0

<sup>\*</sup>Does not include local level offenders







<sup>\*</sup>Does not include local level offenders

#### **REAP II**

















\*Individuals released with no personal identification (i.e. - State I.D., Social Security Card, Driver's license or Birth Certificate)

















Refused Reentry/Programming-Count the number of offenders who have refused participation in reentry or pre-release programming. This number should not include education refusals. This number should not include offenders who have signed a refusal and are releasing within 6-24 months.









\*Quarter 4 decreased because of COVID.



# **Educati