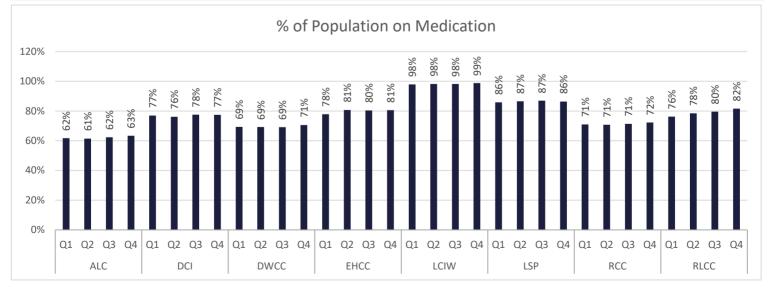

| 3   | 0  |
| W. Feliciana     | 1   | 0  | 0   | 0  | 0   | 0  | 1   | 0  | 2   | 0  |
| Winn             | 1   | 0  | 0   | 0  | 0   | 0  | 0   | 0  | 1   | 0  |
| Vets Affairs     | 0   | 0  | 0   | 0  | 0   | 0  | 0   | 0  | 0   | 0  |
| Federal          | 4   | 1  | 4   | 0  | 4   | 1  | 12  | 2  | 24  | 4  |
| oos              | 2   | 0  | 3   | 0  | 1   | 0  | 3   | 0  | 9   | 0  |
| GRAND TOTALS     | 303 | 26 | 200 | 17 | 200 | 14 | 234 | 13 | 937 | 70 |

# Legal Services 2024



### <u>Suits</u>





### **Department of Medical and Mental Health**

July 2023 - June 2024

Q1 (July - Sept 2023)

Q2 (Oct - Dec 2023)

Q3( Jan-March 2024)

Q4( April- June 2024)

### Healthcare Basic Report I















#### Healthcare Basic Report I







#### Healthcare Basic Report II









#### Specialty Clinic Diagnostic Tests & Procedures







#### Chronic Disease











#### Communicable Disease











#### **Behavioral Health**











## **Deaths**









#### **Reentry Services**

FY 23/24 - Quarter 2

#### **REAP I**



Q4

■ Avg. Pop within 6-24 mos of Release

Q2

Avg. Pop in Reentry

Q3

100.0

0.0

<sup>\*</sup>Does not include local level offenders







<sup>\*</sup>Does not include local level offenders

#### **REAP II**

















\*Individuals released with no personal identification (i.e. - State I.D., Social Security Card, Driver's license or Birth Certificate)

















Refused Reentry/Programming-Count the number of offenders who have refused participation in reentry or pre-release programming. This number should not include