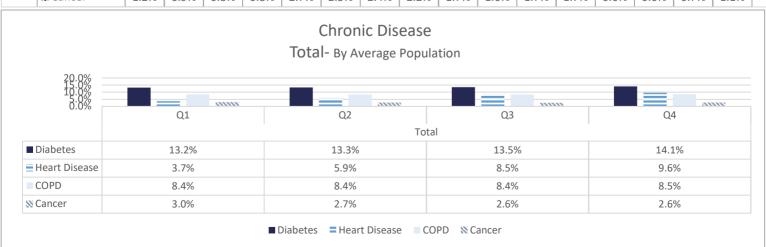

# **DIVISION OF MEDICAL AND MENTAL HEALTH**

MEDICAL AND MENTAL HEALTH STATISTICAL PROFILE