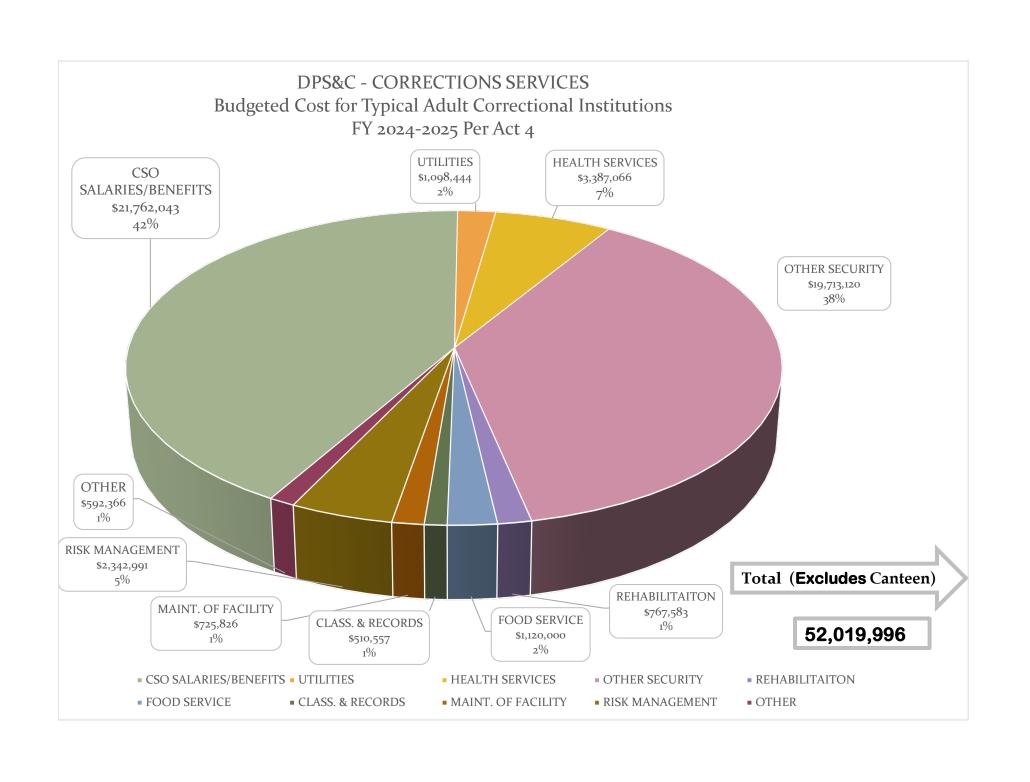

# **BUDGETARY & FINANCE**

**BUDGET & COST DATA SUMMARY** 

**BUDGET BREAKDOWNS (7 GRAPHS)** 