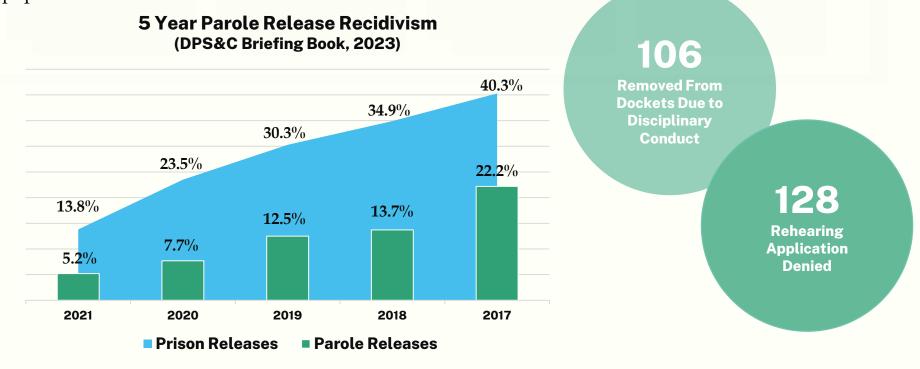

# **RECIDIVISM**

PERCENT RETURN

TOTAL POPULATION

STATE FACILITIES

LOCAL FACILITIES

TRANSITIONAL WORK PROGRAMS

**BLUE WALTERS** 

PAROLE BOARD RELEASES