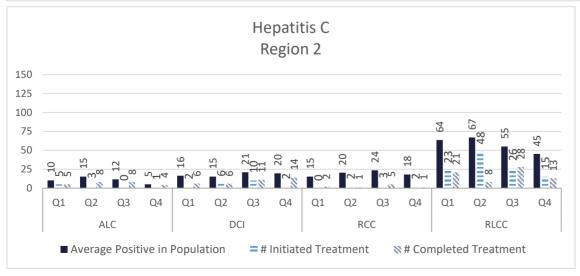

0   | 0  | 0   | 0  | 0   | 0  | 1   | 0  |
| Vets Affairs     | 0   | 0  | 0   | 0  | 0   | 0  | 0   | 0  | 0   | 0  |
| Federal          | 4   | 1  | 4   | 0  | 4   | 1  | 12  | 2  | 24  | 4  |
| oos              | 2   | 0  | 3   | 0  | 1   | 0  | 3   | 0  | 9   | 0  |
| GRAND TOTALS     | 303 | 26 | 200 | 17 | 200 | 14 | 234 | 13 | 937 | 70 |

# Legal Services 2024



### <u>Suits</u>





### **Department of Medical and Mental Health**

July 2023 - June 2024

Q1 (July - Sept 2023)

Q2 (Oct - Dec 2023)

Q3( Jan-March 2024)

Q4( April- June 2024)

### Healthcare Basic Report I















#### Healthcare Basic Report I







#### Healthcare Basic Report II









#### Specialty Clinic Diagnostic Tests & Procedures







#### Chronic Disease











#### Communicable Disease











#### **Behavioral Health**











## **Deaths**









#### **Reentry Services**

FY 23/24 - Quarter 2

#### **REAP I**



Q4

■ Avg. Pop within 6-24 mos of Release

Q2

Avg. Pop in Reentry

Q3

100.0

0.0

<sup>\*</sup>Does not include local level offenders







<sup>\*</sup>Does not include local level offenders

#### **REAP II**

















\*Individuals released with no personal identification (i.e. - State I.D., Social Security Card, Driver's license or Birth Certificate)

















Refused Reentry/Programming-Count the number of offenders who have refused participation in reentry or pre-release programming. This number should not include education refusals. This number should not include offenders who have signed a refusal and are releasing within 6-24 mont