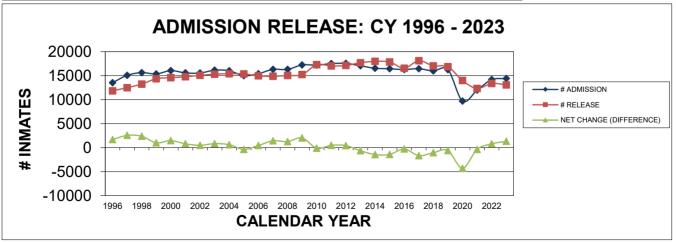

# **INCARCERATION ADMISSIONS/RELEASES**

ADMISSION AND RELEASE COMPARISON

SEE INTERACTIVE ADMISSION AND RELEASE DASHBOARDS- ADMISSIONS BY CALENDAR YEAR

SEE INTERACTIVE ADMISSION AND RELEASE DASHBOARDS- RELEASES BY CALENDAR YEAR

ADMISSION AND RELEASE CY COMPARISON (NET CHANGES)

ADMISSION AND RELEASE FY COMPARISON (NET CHANGES)

ADMISSIONS PER PARISH OF CONVICTION

RELEASES PER PARISH OF CONVICTION