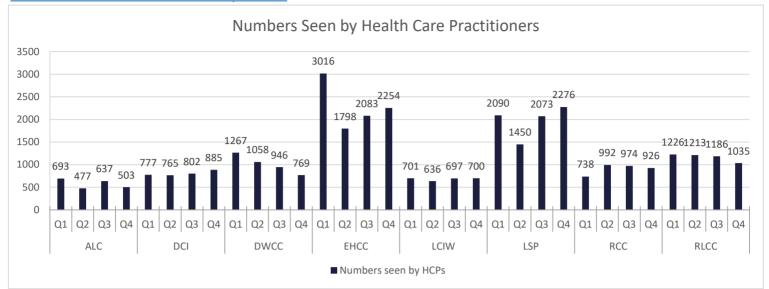

| 0   | 0  | 2   | 0  | 0   | 0  | 1   | 0  | 3   | 0  |
| W. Feliciana     | 1   | 0  | 0   | 0  | 0   | 0  | 1   | 0  | 2   | 0  |
| Winn             | 1   | 0  | 0   | 0  | 0   | 0  | 0   | 0  | 1   | 0  |
| Vets Affairs     | 0   | 0  | 0   | 0  | 0   | 0  | 0   | 0  | 0   | 0  |
| Federal          | 4   | 1  | 4   | 0  | 4   | 1  | 12  | 2  | 24  | 4  |
| oos              | 2   | 0  | 3   | 0  | 1   | 0  | 3   | 0  | 9   | 0  |
| GRAND TOTALS     | 303 | 26 | 200 | 17 | 200 | 14 | 234 | 13 | 937 | 70 |

# Legal Services 2024



### <u>Suits</u>





### **Department of Medical and Mental Health**

July 2023 - June 2024

Q1 (July - Sept 2023)

Q2 (Oct - Dec 2023)

Q3( Jan-March 2024)

Q4( April- June 2024)

### Healthcare Basic Report I















#### Healthcare Basic Report I







#### Healthcare Basic Report II









#### Specialty Clinic Diagnostic Tests & Procedures







#### Chronic Disease











#### Communicable Disease











#### **Behavioral Health**











## **Deaths**









#### **Reentry Services**

FY 23/24 - Quarter 2

#### **REAP I**



Q4

■ Avg. Pop within 6-24 mos of Release

Q2

Avg. Pop in Reentry

Q3

100.0

0.0

<sup>\*</sup>Does not include local level offenders







<sup>\*</sup>Does not include local level offenders

#### **REAP II**

















\*Individuals released with no personal identification (i.e. - State I.D., Social Security Card, Driver's license or Birth Certificate)

















Refused Reentry/Programming-Count the number of offenders who have refused participation in reentry or pre-releas