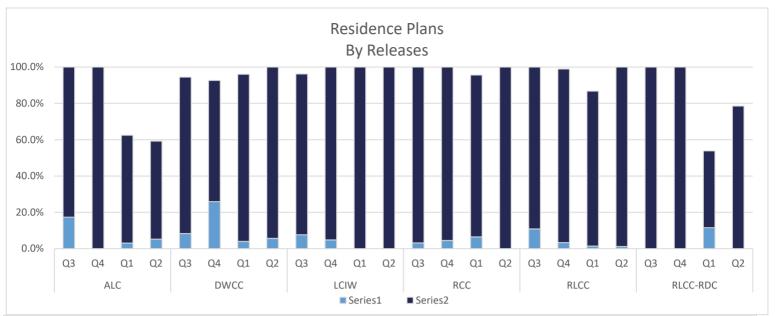

# **OFFICE OF OFFENDER REENTRY**

REENTRY DEMOGRAPHIC

**EDUCATION DEMOGRAPHIC** 