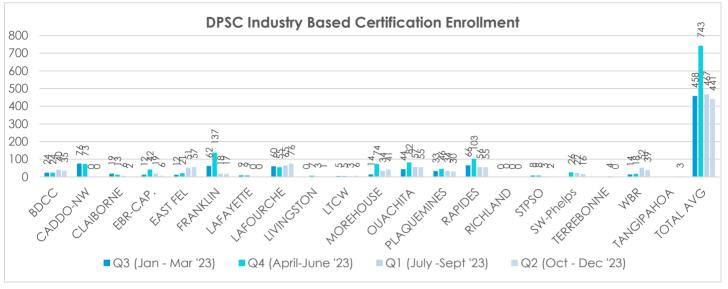

We will continue to keep in contact with these facilities in the event they decide to implement education (Beauregard Parish Jail and Tensas Parish Jail). Nelson Coleman Correctional Center is closed since they no longer house DPS&C inmates.

# **LCTCS CTE Programs FY 23-24**

#### **Louisiana Delta Community College**



#### **Bossier Parish Community College**



#### **Central Louisiana Technical Community College**



#### Northwest Louisiana Technical College



#### **LCTCS CTE Programs FY 23-24, Cont.**





Jackson has completed the new facility. DOC CTE Staff are working with Jackson to resume the Welding program through the LA Delta Jonesboro Campus, and incorporate additional IBCs.

**Industry Based Certification Programs** 







## **Industry Based Certification Programs**





## **Pell Funded Education Program - Ashland**









### **Our Mission**

To serve the citizens of Louisiana through informed decision-making, thereby promoting public safety, addressing the needs of crime victims, and to facilitate successful reentry for offenders who have appropriately prepared for community supervision.

### **Our Vision**

The Louisiana Board of Pardons & Parole, guided by evidence-based principles, shall: Render just determination in regard to parole release and revocations, thereby maximizing the restoration of human potential;

Ensure crime victims have a voice in the decision-making process;
Use appropriate Department of Corrections and community resources to facilitate an offender's successful transition from confinement to the community;
Impose reasonable