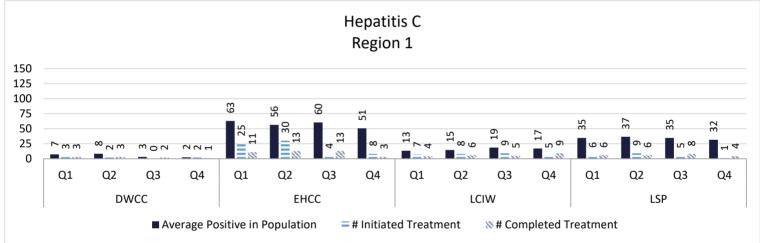

| 0   | 0  | 0   | 0  | 0   | 0  | 1   | 0  |
| Vets Affairs     | 0   | 0  | 0   | 0  | 0   | 0  | 0   | 0  | 0   | 0  |
| Federal          | 4   | 1  | 4   | 0  | 4   | 1  | 12  | 2  | 24  | 4  |
| oos              | 2   | 0  | 3   | 0  | 1   | 0  | 3   | 0  | 9   | 0  |
| GRAND TOTALS     | 303 | 26 | 200 | 17 | 200 | 14 | 234 | 13 | 937 | 70 |

# Legal Services 2024



### <u>Suits</u>





### **Department of Medical and Mental Health**

July 2023 - June 2024

Q1 (July - Sept 2023)

Q2 (Oct - Dec 2023)

Q3( Jan-March 2024)

Q4( April- June 2024)

### Healthcare Basic Report I















#### Healthcare Basic Report I







#### Healthcare Basic Report II









#### Specialty Clinic Diagnostic Tests & Procedures







#### Chronic Disease











#### Communicable Disease











#### **Behavioral Health**











## **Deaths**









#### **Reentry Services**

FY 23/24 - Quarter 2

#### **REAP I**



Q4

■ Avg. Pop within 6-24 mos of Release

Q2

Avg. Pop in Reentry

Q3

100.0

0.0

<sup>\*</sup>Does not include local level offenders







<sup>\*</sup>Does not include local level offenders

#### **REAP II**

















\*Individuals released with no personal identification (i.e. - State I.D., Social Security Card, Driver's license or Birth Certificate)

















Refused Reentry/Programming-Count the number of offenders who have refused participation in reentry or pre-release programming. This number should not include education refusals. This number should not include offenders who have signed a refusal and are releasing within 6-24 mo