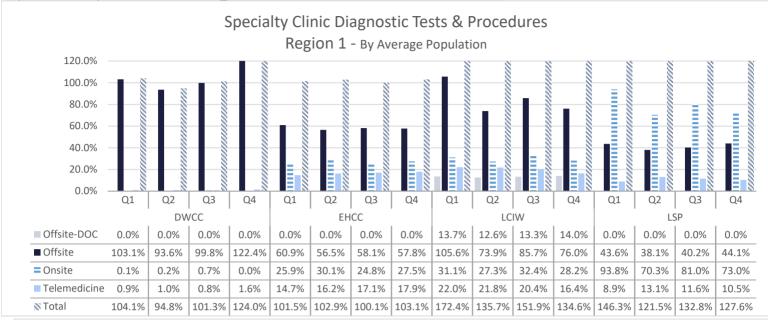

| 0   | 0  | 1   | 0  | 2   | 0  |
| Winn             | 1   | 0  | 0   | 0  | 0   | 0  | 0   | 0  | 1   | 0  |
| Vets Affairs     | 0   | 0  | 0   | 0  | 0   | 0  | 0   | 0  | 0   | 0  |
| Federal          | 4   | 1  | 4   | 0  | 4   | 1  | 12  | 2  | 24  | 4  |
| oos              | 2   | 0  | 3   | 0  | 1   | 0  | 3   | 0  | 9   | 0  |
| GRAND TOTALS     | 303 | 26 | 200 | 17 | 200 | 14 | 234 | 13 | 937 | 70 |

# Legal Services 2024



### <u>Suits</u>





### **Department of Medical and Mental Health**

July 2023 - June 2024

Q1 (July - Sept 2023)

Q2 (Oct - Dec 2023)

Q3( Jan-March 2024)

Q4( April- June 2024)

### Healthcare Basic Report I















#### Healthcare Basic Report I







#### Healthcare Basic Report II









#### Specialty Clinic Diagnostic Tests & Procedures







#### Chronic Disease











#### Communicable Disease











#### **Behavioral Health**











## **Deaths**









#### **Reentry Services**

FY 23/24 - Quarter 2

#### **REAP I**



Q4

■ Avg. Pop within 6-24 mos of Release

Q2

Avg. Pop in Reentry

Q3

100.0

0.0

<sup>\*</sup>Does not include local level offenders







<sup>\*</sup>Does not include local level offenders

#### **REAP II**

















\*Individuals released with no personal identification (i.e. - State I.D., Social Security Card, Driver's license or Birth Certificate)

















Refused Reentry/Programming-Count the number of offenders who have refused participation in reentry or pre-release programming. This number should not include education refusals. This number should not include off