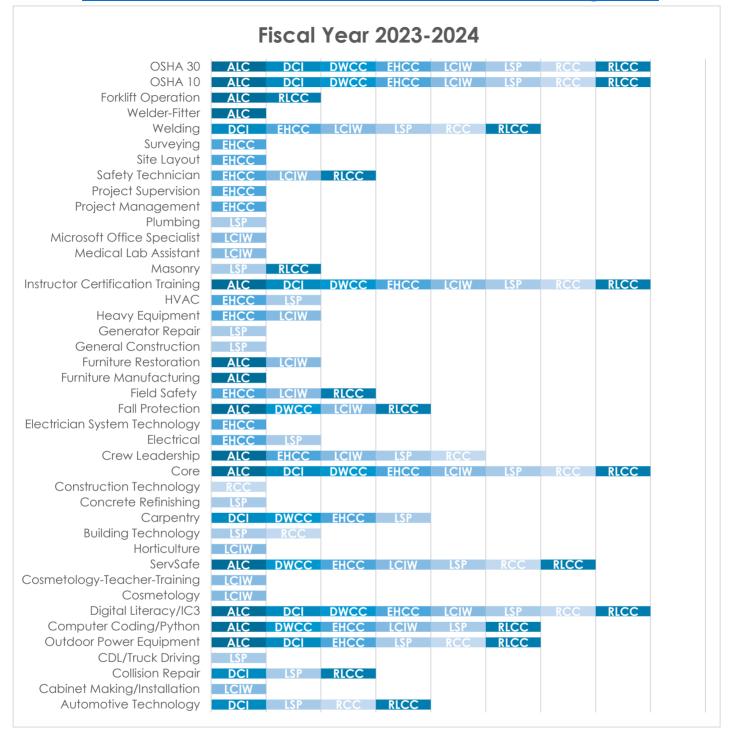

| Red River          | Academic |                |
| Richland           |          | Post-Secondary |
| St. Landry         | Academic |                |
| St. Martin         | Academic |                |
| St. Tammany        | Academic | Post-Secondary |
| Tangipahoa         | Academic | Post-Secondary |
| Terrebonne         | Academic | Post-Secondary |
| Washington         | Academic | Post-Secondary |
| Webster            | Academic | Post-Secondary |
| West Baton Rouge   | Academic | Post-Secondary |
| West Feliciana     | Academic | Post-Secondary |
| *Closed            |          |                |

# **Adult Education/HiSET Programs**





#### **Literacy Programs**





## **LCTCS Career and Technical Education Programs**





## **DPS&C Career and Technical Education Programs**



# State Facility Education Programs, Cont. DPS&C Career and Technical Education Programs







Student to teacher ratio includes the total average number of students enrolled in Academic and CTE Programs. This provides a more accurate depiction of how our teachers are being utilized in various capacities.





DCI attempted to enroll 100+ students between February and March which increased the number of refusals by a large number.

# **Pell Funded Education Programs**







Pell Funded Education Programs, Cont.



The Tulane University program continues to offer College credit to the women at LCIW through virtual and face to face instruction. There are no completions for the Tulane program because this is a 4 year degree and the students are taking minimal credit hours per semester.