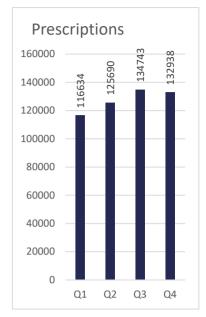

# **DIVISION OF MEDICAL AND MENTAL HEALTH**

MEDICAL AND MENTAL HEALTH STATISTICAL PROFILE