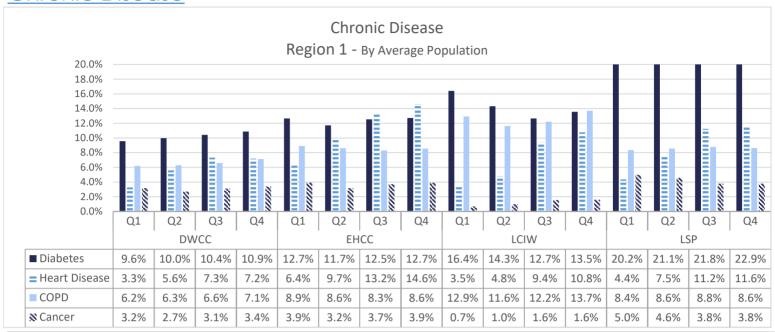

# **DIVISION OF MEDICAL AND MENTAL HEALTH**

MEDICAL AND MENTAL HEALTH STATISTICAL PROFILE