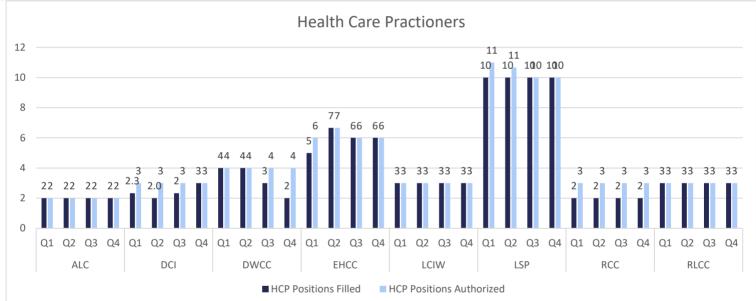

# **DIVISION OF MEDICAL AND MENTAL HEALTH**

MEDICAL AND MENTAL HEALTH STATISTICAL PROFILE