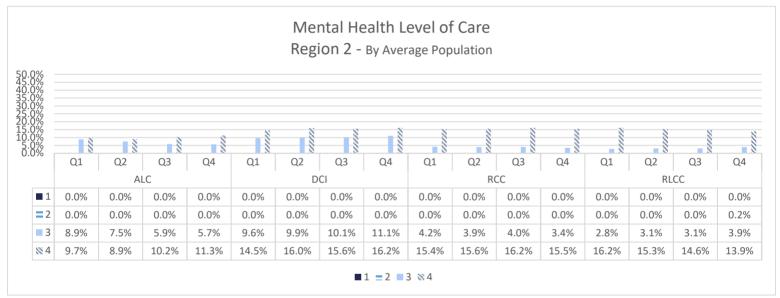

# **DIVISION OF MEDICAL AND MENTAL HEALTH**

MEDICAL AND MENTAL HEALTH STATISTICAL PROFILE