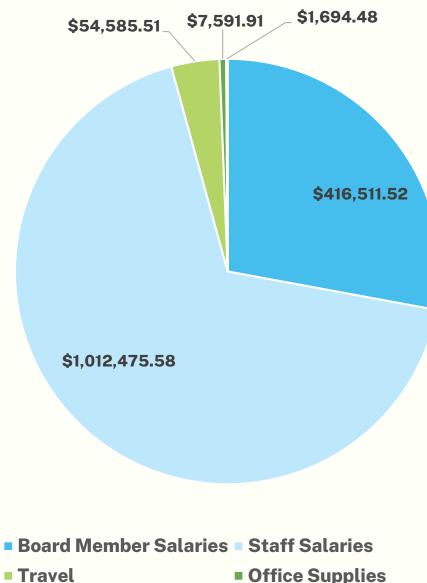

# **BUDGETARY & FINANCE**

**BUDGET & COST DATA SUMMARY** 

**BUDGET BREAKDOWNS (7 GRAPHS)** 