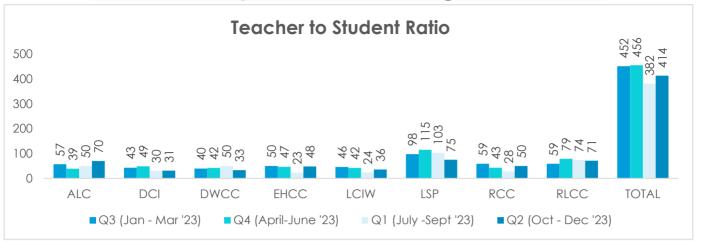

dary |
| St. Landry         | Academic |                |
| St. Martin         | Academic |                |
| St. Tammany        | Academic | Post-Secondary |
| Tangipahoa         | Academic | Post-Secondary |
| Terrebonne         | Academic | Post-Secondary |
| Washington         | Academic | Post-Secondary |
| Webster            | Academic | Post-Secondary |
| West Baton Rouge   | Academic | Post-Secondary |
| West Feliciana     | Academic | Post-Secondary |
| *Closed            |          |                |

# **Adult Education/HiSET Programs**





#### **Literacy Programs**





## **LCTCS Career and Technical Education Programs**





## **DPS&C Career and Technical Education Programs**



# State Facility Education Programs, Cont. DPS&C Career and Technical Education Programs







Student to teacher ratio includes the total average number of students enrolled in Academic and CTE Programs. This provides a more accurate depiction of how our teachers are being utilized in various capacities.





DCI attempted to enroll 100+ students between February and March which increased the number of refusals by a large number.

# **Pell Funded Education Programs**







Pell Funded Education Programs, Cont.



The Tulane University program continues to offer College credit to the women at LCIW through virtual and face to face instruction. There are no completions for the Tulane program because this is a 4 year degree and the students are taking minimal credit hours per semester.





Fletcher Community College offers College credit to the men at EHCC through virtual and face