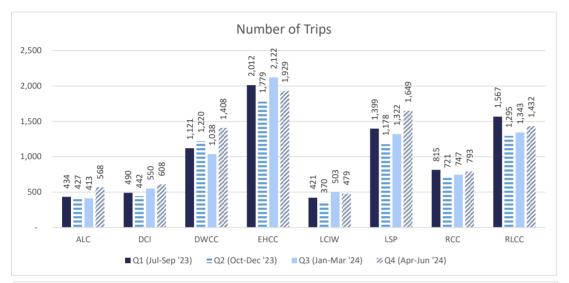

# **OFFICE OF OFFENDER REENTRY**

REENTRY DEMOGRAPHIC

**EDUCATION DEMOGRAPHIC** 