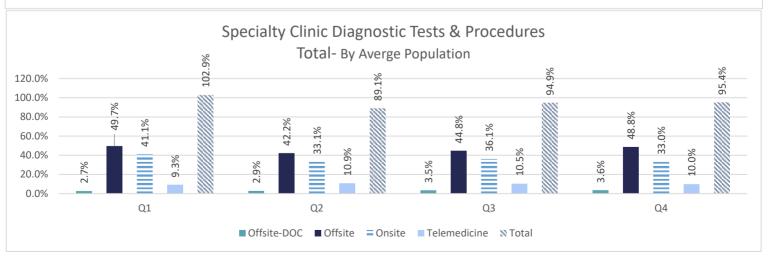

# **DIVISION OF MEDICAL AND MENTAL HEALTH**

MEDICAL AND MENTAL HEALTH STATISTICAL PROFILE