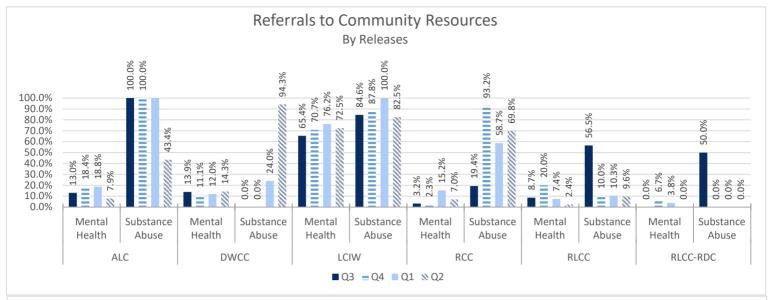

2023)

Q3( Jan-March 2024)

Q4( April- June 2024)

### Healthcare Basic Report I















#### Healthcare Basic Report I







#### Healthcare Basic Report II









#### Specialty Clinic Diagnostic Tests & Procedures







#### Chronic Disease











#### Communicable Disease











#### **Behavioral Health**











## **Deaths**









#### **Reentry Services**

FY 23/24 - Quarter 2

#### **REAP I**



Q4

■ Avg. Pop within 6-24 mos of Release

Q2

Avg. Pop in Reentry

Q3

100.0

0.0

<sup>\*</sup>Does not include local level offenders







<sup>\*</sup>Does not include local level offenders

#### **REAP II**

















\*Individuals released with no personal identification (i.e. - State I.D., Social Security Card, Driver's license or Birth Certificate)

















Refused Reentry/Programming-Count the number of offenders who have refused participation in reentry or pre-release programming. This number should not include education refusals. This number should not include offenders who have signed a refusal and are releasing within 6-24 months.









\*Quarter 4 decreased because of COVID.



# **Education Quarterly Summary**

Fiscal Year 2023-2024

# Parishes with DPS&C Education Programs

| Acadia             | Academic |                |
|--------------------|----------|----------------|
| Allen              | Academic | Post-Secondary |
| Avoyelles (2)      | Academic | Post-Secondary |
| Beauregard         | Academic | Post-Secondary |
| Bossier            | Academic | Post-Secondary |
| Caddo              |          | Post-Sec