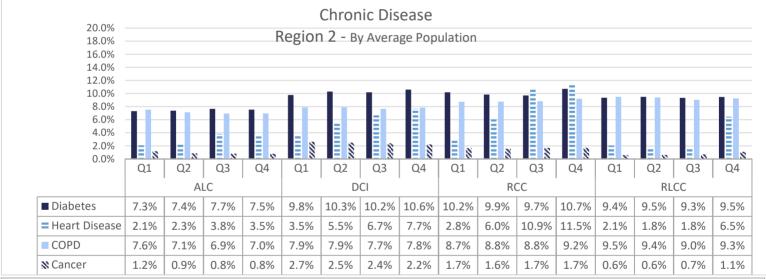

# **DIVISION OF MEDICAL AND MENTAL HEALTH**

MEDICAL AND MENTAL HEALTH STATISTICAL PROFILE