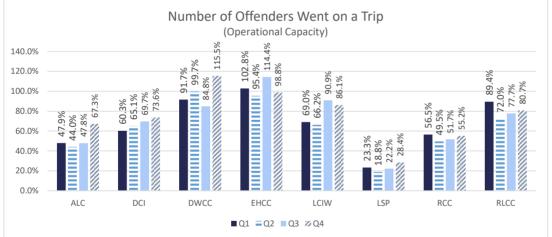

# **OFFICE OF OFFENDER REENTRY**

REENTRY DEMOGRAPHIC

**EDUCATION DEMOGRAPHIC** 