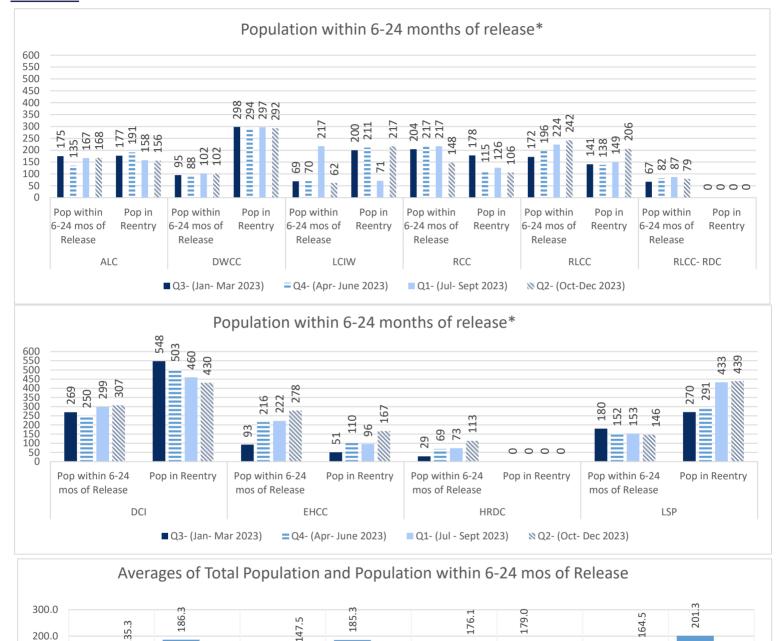

# **OFFICE OF OFFENDER REENTRY**

REENTRY DEMOGRAPHIC

**EDUCATION DEMOGRAPHIC** 