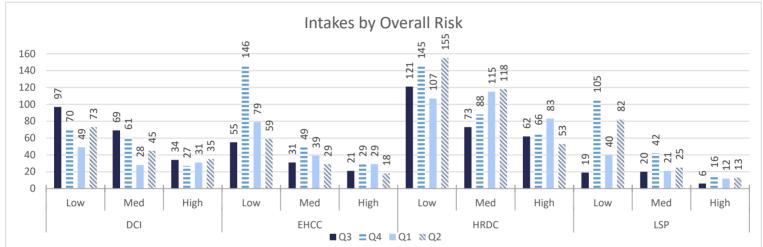

# **OFFICE OF OFFENDER REENTRY**

REENTRY DEMOGRAPHIC

**EDUCATION DEMOGRAPHIC** 