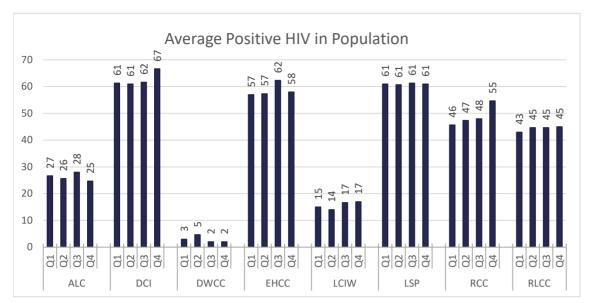

| 0  | 0   | 0  | 0   | 0  | 1   | 0  |
| Vets Affairs     | 0   | 0  | 0   | 0  | 0   | 0  | 0   | 0  | 0   | 0  |
| Federal          | 4   | 1  | 4   | 0  | 4   | 1  | 12  | 2  | 24  | 4  |
| oos              | 2   | 0  | 3   | 0  | 1   | 0  | 3   | 0  | 9   | 0  |
| GRAND TOTALS     | 303 | 26 | 200 | 17 | 200 | 14 | 234 | 13 | 937 | 70 |

# Legal Services 2024



### <u>Suits</u>





### **Department of Medical and Mental Health**

July 2023 - June 2024

Q1 (July - Sept 2023)

Q2 (Oct - Dec 2023)

Q3( Jan-March 2024)

Q4( April- June 2024)

### Healthcare Basic Report I















#### Healthcare Basic Report I







#### Healthcare Basic Report II









#### Specialty Clinic Diagnostic Tests & Procedures







#### Chronic Disease











#### Communicable Disease











#### **Behavioral Health**











## **Deaths**









#### **Reentry Services**

FY 23/24 - Quarter 2

#### **REAP I**



Q4

■ Avg. Pop within 6-24 mos of Release

Q2

Avg. Pop in Reentry

Q3

100.0

0.0

<sup>\*</sup>Does not include local level offenders







<sup>\*</sup>Does not include local level offenders

#### **REAP II**

















\*Individuals released with no personal identification (i.e. - State I.D., Social Security Card, Driver's license or Birth Certificate)

















Refused Reentry/Programming-Count the number of offenders who have refused participation in reentry or pre-release programming. This number should not include education refusals. This number should not include offenders who have signed a refusal and are releasing within 6-24 months.