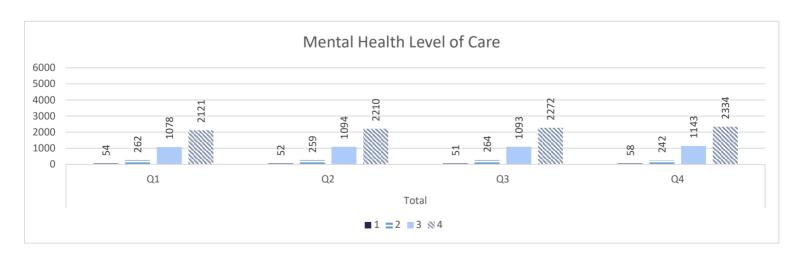

# **DIVISION OF MEDICAL AND MENTAL HEALTH**

MEDICAL AND MENTAL HEALTH STATISTICAL PROFILE