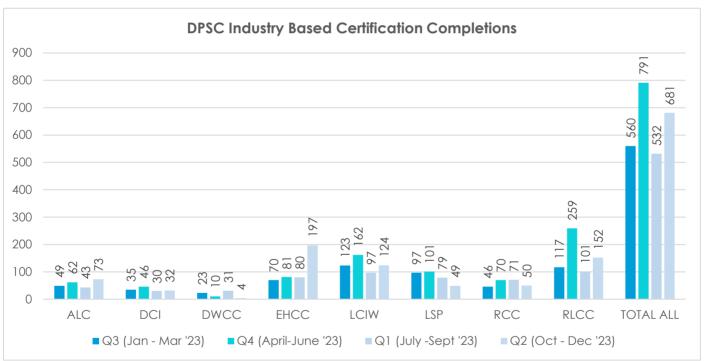

ondary |
| St. Landry         | Academic |                |
| St. Martin         | Academic |                |
| St. Tammany        | Academic | Post-Secondary |
| Tangipahoa         | Academic | Post-Secondary |
| Terrebonne         | Academic | Post-Secondary |
| Washington         | Academic | Post-Secondary |
| Webster            | Academic | Post-Secondary |
| West Baton Rouge   | Academic | Post-Secondary |
| West Feliciana     | Academic | Post-Secondary |
| *Closed            |          |                |

# **Adult Education/HiSET Programs**





#### **Literacy Programs**





## **LCTCS Career and Technical Education Programs**





## **DPS&C Career and Technical Education Programs**



# State Facility Education Programs, Cont. DPS&C Career and Technical Education Programs







Student to teacher ratio includes the total average number of students enrolled in Academic and CTE Programs. This provides a more accurate depiction of how our teachers are being utilized in various capacities.





DCI attempted to enroll 100+ students between February and March which increased the number of refusals by a large number.

# **Pell Funded Education Programs**







Pell Funded Education Programs, Cont.



The Tulane University program continues to offer College credit to the women at LCIW through virtual and face to face instruction. There are no completions for the Tulane program because this is a 4 year degree and the students are taking minimal credit hours per semester.





Fletcher Community College offers College credit to the men at EHCC through virtual and fac