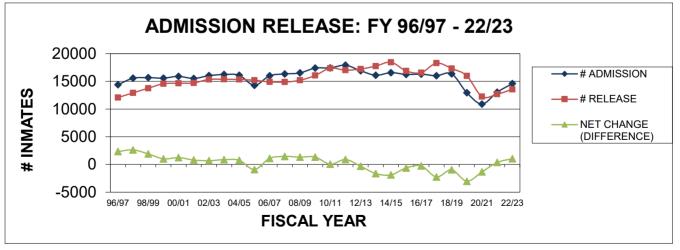

# **INCARCERATION ADMISSIONS/RELEASES**

ADMISSION AND RELEASE COMPARISON

SEE INTERACTIVE ADMISSION AND RELEASE DASHBOARDS- ADMISSIONS BY CALENDAR YEAR

SEE INTERACTIVE ADMISSION AND RELEASE DASHBOARDS- RELEASES BY CALENDAR YEAR

ADMISSION AND RELEASE CY COMPARISON (NET CHANGES)

ADMISSION AND RELEASE FY COMPARISON (NET CHANGES)

ADMISSIONS PER PARISH OF CONVICTION

RELEASES PER PARISH OF CONVICTION