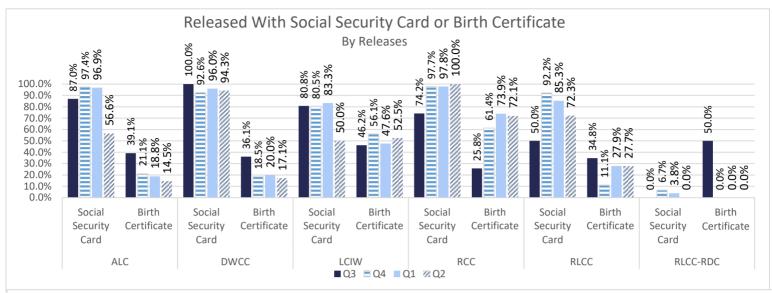

# **INCARCERATION ADMISSIONS/RELEASES**

ADMISSION AND RELEASE COMPARISON

SEE INTERACTIVE ADMISSION AND RELEASE DASHBOARDS- ADMISSIONS BY CALENDAR YEAR

SEE INTERACTIVE ADMISSION AND RELEASE DASHBOARDS- RELEASES BY CALENDAR YEAR

ADMISSION AND RELEASE CY COMPARISON (NET CHANGES)

ADMISSION AND RELEASE FY COMPARISON (NET CHANGES)

ADMISSIONS PER PARISH OF CONVICTION

RELEASES PER PARISH OF CONVICTION