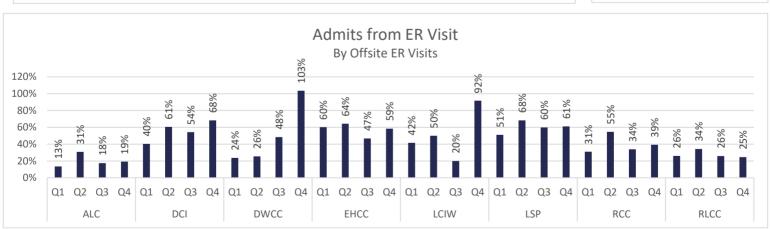

0  | 4   | 0  |
| West Carroll     | 0   | 0  | 2   | 0  | 0   | 0  | 1   | 0  | 3   | 0  |
| W. Feliciana     | 1   | 0  | 0   | 0  | 0   | 0  | 1   | 0  | 2   | 0  |
| Winn             | 1   | 0  | 0   | 0  | 0   | 0  | 0   | 0  | 1   | 0  |
| Vets Affairs     | 0   | 0  | 0   | 0  | 0   | 0  | 0   | 0  | 0   | 0  |
| Federal          | 4   | 1  | 4   | 0  | 4   | 1  | 12  | 2  | 24  | 4  |
| oos              | 2   | 0  | 3   | 0  | 1   | 0  | 3   | 0  | 9   | 0  |
| GRAND TOTALS     | 303 | 26 | 200 | 17 | 200 | 14 | 234 | 13 | 937 | 70 |

# Legal Services 2024



### <u>Suits</u>





### **Department of Medical and Mental Health**

July 2023 - June 2024

Q1 (July - Sept 2023)

Q2 (Oct - Dec 2023)

Q3( Jan-March 2024)

Q4( April- June 2024)

### Healthcare Basic Report I















#### Healthcare Basic Report I







#### Healthcare Basic Report II









#### Specialty Clinic Diagnostic Tests & Procedures







#### Chronic Disease











#### Communicable Disease











#### **Behavioral Health**











## **Deaths**









#### **Reentry Services**

FY 23/24 - Quarter 2

#### **REAP I**



Q4

■ Avg. Pop within 6-24 mos of Release

Q2

Avg. Pop in Reentry

Q3

100.0

0.0

<sup>\*</sup>Does not include local level offenders







<sup>\*</sup>Does not include local level offenders

#### **REAP II**

















\*Individuals released with no personal identification (i.e. - State I.D., Social Security Card, Driver's license or Birth Certificate)

















Refused Reentry/Programming-Count the number of offenders who have refused part