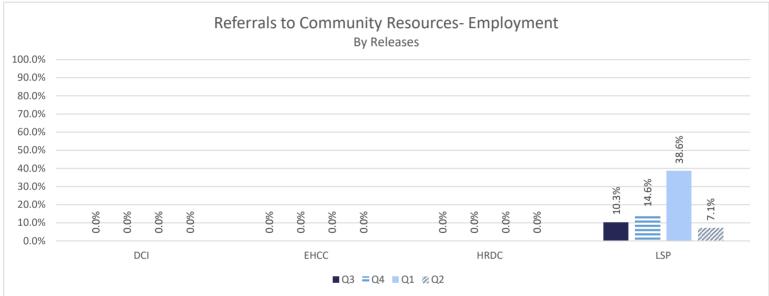

Q3( Jan-March 2024)

Q4( April- June 2024)

### Healthcare Basic Report I















#### Healthcare Basic Report I







#### Healthcare Basic Report II









#### Specialty Clinic Diagnostic Tests & Procedures







#### Chronic Disease











#### Communicable Disease











#### **Behavioral Health**











## **Deaths**









#### **Reentry Services**

FY 23/24 - Quarter 2

#### **REAP I**



Q4

■ Avg. Pop within 6-24 mos of Release

Q2

Avg. Pop in Reentry

Q3

100.0

0.0

<sup>\*</sup>Does not include local level offenders







<sup>\*</sup>Does not include local level offenders

#### **REAP II**

















\*Individuals released with no personal identification (i.e. - State I.D., Social Security Card, Driver's license or Birth Certificate)

















Refused Reentry/Programming-Count the number of offenders who have refused participation in reentry or pre-release programming. This number should not include education refusals. This number should not include offenders who have signed a refusal and are releasing within 6-24 months.









\*Quarter 4 decreased because of COVID.



# **Education Quarterly Summary**

Fiscal Year 2023-2024

# Parishes with DPS&C Education Programs

| Acadia             | Academic |                |
|--------------------|----------|----------------|
| Allen              | Academic | Post-Secondary |
| Avoyelles (2)      | Academic | Post-Secondary |
| Beauregard         | Academic | Post-Secondary |
| Bossier            | Academic | Post-Secondary |
| Caddo              |          | Post-Secondary |