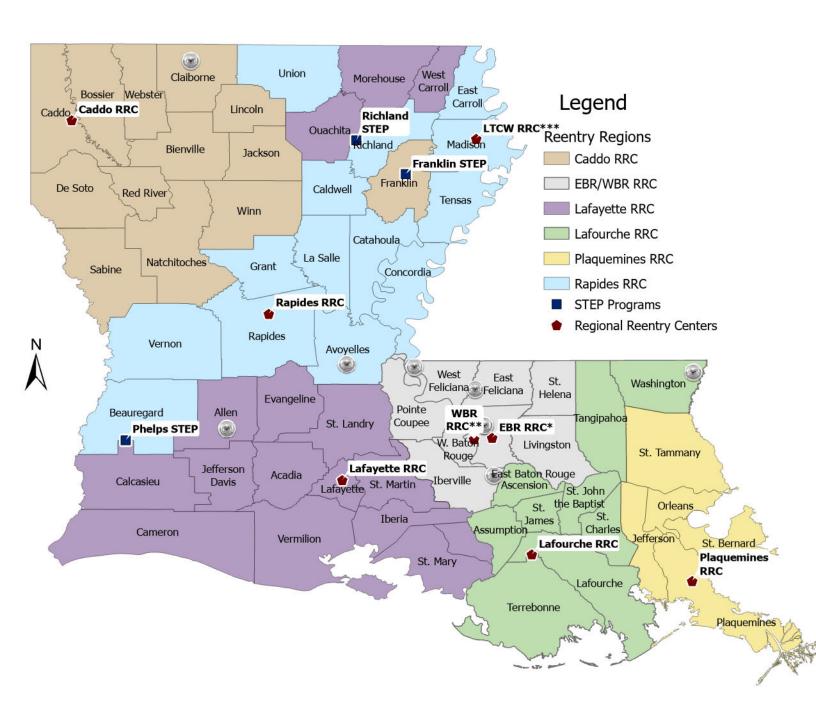

# TABLE OF ORGANIZATION REENTRY MAP

# Louisiana Regional Map with State Correctional Facilities, Reentry Centers, and STEP Programs

<sup>\*</sup>East Baton Rouge Reentry Center will serve those within 18-24 months of release.

0 25 50 100 Miles

Date: 7/18/2024

<sup>\*\*</sup>West Baton Rouge Reentry Center will serve those within 3-5 years of release.

<sup>\*\*\*</sup>LTCW RRC is a female only reentry center. They serve local females from all parishes.