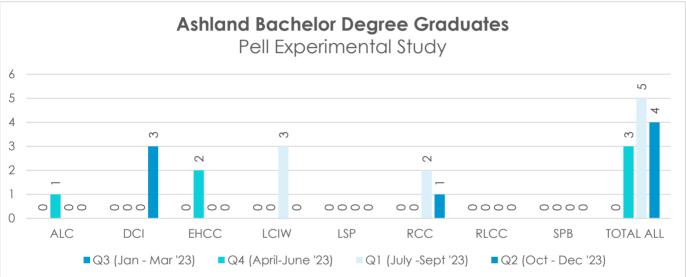

| Academic | Post-Secondary |
| West Feliciana     | Academic | Post-Secondary |
| *Closed            |          |                |

# **Adult Education/HiSET Programs**





#### **Literacy Programs**





## **LCTCS Career and Technical Education Programs**





## **DPS&C Career and Technical Education Programs**



# State Facility Education Programs, Cont. DPS&C Career and Technical Education Programs







Student to teacher ratio includes the total average number of students enrolled in Academic and CTE Programs. This provides a more accurate depiction of how our teachers are being utilized in various capacities.





DCI attempted to enroll 100+ students between February and March which increased the number of refusals by a large number.

# **Pell Funded Education Programs**







Pell Funded Education Programs, Cont.



The Tulane University program continues to offer College credit to the women at LCIW through virtual and face to face instruction. There are no completions for the Tulane program because this is a 4 year degree and the students are taking minimal credit hours per semester.





Fletcher Community College offers College credit to the men at EHCC through virtual and face to face instruction. There are no completions for the Tulane program because this is a 4 year degree and the students are taking minimal credit hours per semester.

# **Adult Education/HiSET Programs**





Two facilities in Central Louisiana are closed due to Hurricane IDA and COVID. We will continue to keep in contact with these facilities in the event they decide to implement e