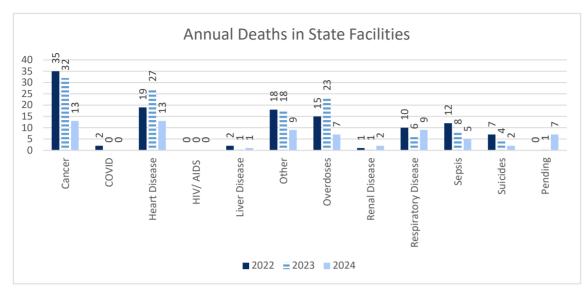

| 0   | 0  | 0   | 0  | 0   | 0  | 0   | 0  | 0   | 0  |
| Federal          | 4   | 1  | 4   | 0  | 4   | 1  | 12  | 2  | 24  | 4  |
| oos              | 2   | 0  | 3   | 0  | 1   | 0  | 3   | 0  | 9   | 0  |
| GRAND TOTALS     | 303 | 26 | 200 | 17 | 200 | 14 | 234 | 13 | 937 | 70 |

# Legal Services 2024



### <u>Suits</u>





### **Department of Medical and Mental Health**

July 2023 - June 2024

Q1 (July - Sept 2023)

Q2 (Oct - Dec 2023)

Q3( Jan-March 2024)

Q4( April- June 2024)

### Healthcare Basic Report I















#### Healthcare Basic Report I







#### Healthcare Basic Report II









#### Specialty Clinic Diagnostic Tests & Procedures







#### Chronic Disease











#### Communicable Disease











#### **Behavioral Health**











## **Deaths**









#### **Reentry Services**

FY 23/24 - Quarter 2

#### **REAP I**



Q4

■ Avg. Pop within 6-24 mos of Release

Q2

Avg. Pop in Reentry

Q3

100.0

0.0

<sup>\*</sup>Does not include local level offenders







<sup>\*</sup>Does not include local level offenders

#### **REAP II**

















\*Individuals released with no personal identification (i.e. - State I.D., Social Security Card, Driver's license or Birth Certificate)

















Refused Reentry/Programming-Count the number of offenders who have refused participation in reentry or pre-release programming. This number should not include education refusals. This number should not include offenders who have signed a refusal and are releasing within 6-24 months.









\*Quarter 4 decreased because of COVID.



# **E