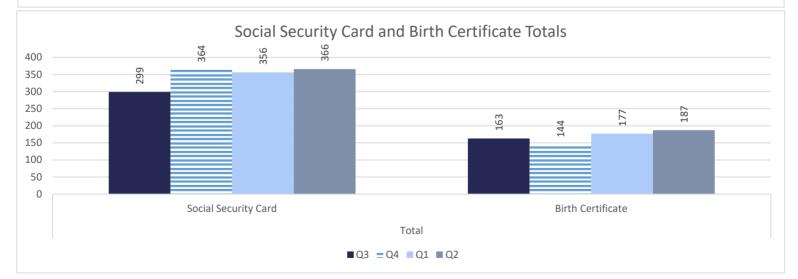

# **INCARCERATION ADMISSIONS/RELEASES**

ADMISSION AND RELEASE COMPARISON

SEE INTERACTIVE ADMISSION AND RELEASE DASHBOARDS- ADMISSIONS BY CALENDAR YEAR

SEE INTERACTIVE ADMISSION AND RELEASE DASHBOARDS- RELEASES BY CALENDAR YEAR

ADMISSION AND RELEASE CY COMPARISON (NET CHANGES)

ADMISSION AND RELEASE FY COMPARISON (NET CHANGES)

ADMISSIONS PER PARISH OF CONVICTION

RELEASES PER PARISH OF CONVICTION