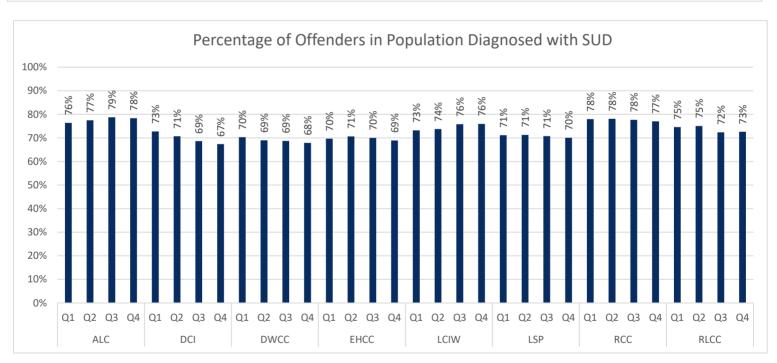

# **DIVISION OF MEDICAL AND MENTAL HEALTH**

MEDICAL AND MENTAL HEALTH STATISTICAL PROFILE