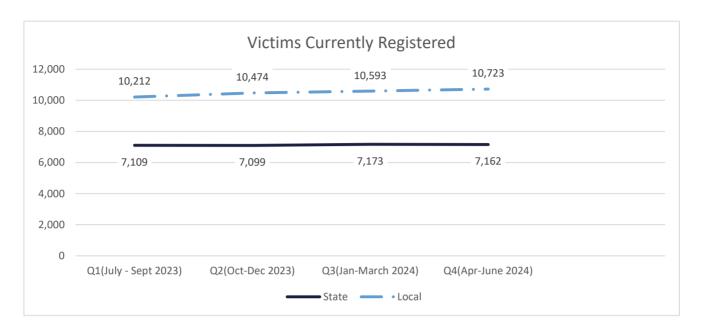

# **BOARD OF PARDONS & COMMITTEE ON PAROLE**

PARDON-PAROLE ANNUAL REPORT

CRIME VICTIMS SERVICES BUREAU