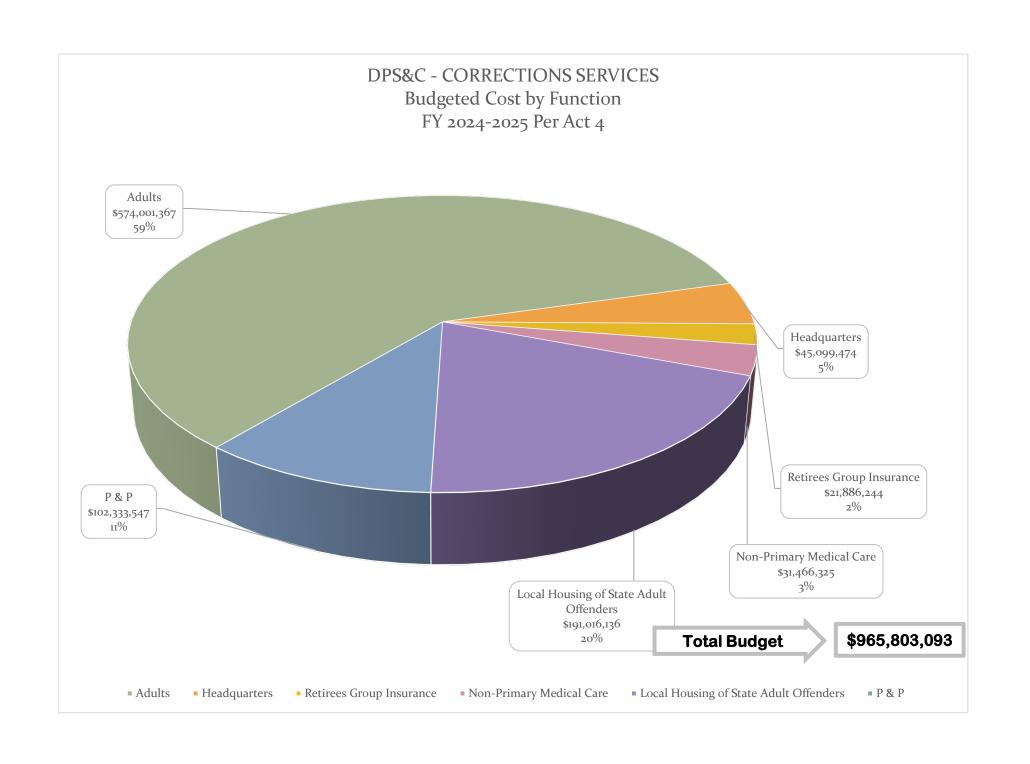

### BUDGET AND COST DATA SUMMARY FY 2025 ACT 4 (EXCLUDING CANTEEN & RODEO)

| July 1, 2024                                                                                                              | 2023-2024             | 2024-2025                      | DIFFERENCE           | 07455              | 07455      | DIFFERENCE          |           | OPERATIONAL                           |                                                      | Number of                               |                 |                  |                  |                 |                 |               |          |         |
|---------------------------------------------------------------------------------------------------------------------------|-----------------------|--------------------------------|----------------------|--------------------|------------|---------------------|-----------|---------------------------------------|------------------------------------------------------|-----------------------------------------|-----------------|------------------|------------------|-----------------|-----------------|---------------|----------|---------|
| BUDGET UNIT                                                                                                               | FINAL<br>BUDGET       | ACT 4<br>7/1/2024              | DIFFERENCE<br>BUDGET | STAFF<br>2023-2024 |            | DIFFERENCE<br>STAFF | 2024-2025 | BED CAPACITY<br>2024-2025             |                                                      | Days in<br>2024-2025                    |                 |                  |                  |                 |                 |               |          |         |
| CORRECTIONS ADMINISTRATION                                                                                                | \$109,476,809         | \$88,113,830                   | (\$21,362,979)       | 235                | 239        | 4                   | N/A       |                                       |                                                      | 365                                     |                 |                  |                  |                 |                 |               |          |         |
| CORRECTIONS ADMINI. NON-PRIMARY MEDICAL CARE                                                                              | \$35,189,303          | \$28,766,325                   | (\$6,422,978)        | 0                  | 0          | 0                   | N/A       |                                       |                                                      |                                         |                 |                  |                  |                 |                 |               |          |         |
| TOTAL ADULT INSTITUTIONS                                                                                                  | \$507,113,360         | \$532,528,586                  | \$25,415,226         | 3,860              | 3,856      | (4)                 | 14,204    | 14,204                                |                                                      |                                         |                 |                  |                  |                 |                 |               |          |         |
| PROBATION AND PAROLE                                                                                                      | \$101,057,749         | \$102,333,547                  | \$1,275,798          | 753                | 753        | 0                   | 45,500    | 45,500                                |                                                      |                                         |                 |                  |                  |                 |                 |               |          |         |
| LOCAL HOUSING OF STATE ADULT OFFENDERS                                                                                    | \$186,650,616         | \$191,016,136                  | <b>1</b> \$4,365,520 | N/A                | N/A        | 0                   | 15,171    | 15,171                                |                                                      |                                         |                 |                  |                  |                 |                 |               |          |         |
| TOTAL CORRECTIONS                                                                                                         | \$939,487,837         | \$942,758,424                  | \$3,270,587          | <b>4</b> 4,848     | 4,848      | 0                   | 74,875    | 74,875                                |                                                      |                                         |                 |                  |                  |                 |                 |               |          |         |
|                                                                                                                           |                       |                                |                      |                    |            |                     |           |                                       | TOTAL COST                                           | _                                       |                 |                  |                  |                 |                 |               |          |         |
|                                                                                                                           |                       |                                |                      |                    |            |                     |           |                                       | PER OFFENDER                                         |                                         |                 |                  | COST PER         |                 | 2               |               |          |         |
| ADULT INSTITUTIONS:                                                                                                       |                       |                                |                      |                    |            |                     |           |                                       | PER DAY                                              | PERS. SERV.                             |                 | SERVICES         |                  | PROF.SER.       |                 |               | MAJ.REP. | IAT     |
| LA. STATE PENITENTIARY                                                                                                    | \$167,430,764         | \$164,998,878                  | (\$2,431,886)        | 1,253              | 1,241      | (12)                | 3,990     | 3,990                                 | \$113.30                                             | \$76.83                                 | \$0.01          | \$4.69           | \$15.66          | \$2.55          | \$0.00          | \$1.13        | \$1.12   | \$11.30 |
| RAYMOND LABORDE CORRECTIONAL CENTER                                                                                       | \$41,806,641          | \$41,899,444                   | \$92,803             | 351                | 351        | 0                   | 1,808     | 1,808                                 | \$63.49                                              | \$48.21                                 | \$0.02          | \$2.83           | \$5.76           | \$0.66          | \$0.00          | \$1.33        | \$0.09   | \$4.60  |
| LA. CORR. INSTITUTE FOR WOMEN                                                                                             | \$33,540,925          | \$32,439,093                   | (\$1,101,832)        | 261                | 261        | 0                   | 459       | 459                                   | \$193.63                                             | \$148.40                                | \$0.04          | \$4.05           | \$9.86           | \$1.79          | \$0.00          | \$0.00        | \$20.80  | \$8.68  |
| WINN CORRECTIONAL CENTER                                                                                                  | \$578,075             | \$590,268                      | \$12,193             | N/A                | N/A        | 0                   | 0         | 0                                     | #DIV/0!                                              | #DIV/0!                                 | #DIV/0!         | #DIV/0!          | #DIV/0!          | #DIV/0!         | #DIV/0!         | #DIV/0!       | #DIV/0!  | #DIV/0! |
| ALLEN CORRECTIONAL CENTER                                                                                                 | \$32,309,169          | \$34,444,312                   | \$2,135,143          | 290                | 298        | 8                   | 1,474     | 1,474                                 | \$64.02                                              | \$44.35                                 | \$0.04          | \$4.20           | \$7.06           | \$0.55          | \$0.00          | \$1.36        | \$1.69   | \$4.78  |
| DIXON CORRECTIONAL INSTITUTE                                                                                              | \$66,116,857          | \$63,633,609                   | (\$2,483,248)        | 458                | 458        | 0                   | 1,802     | 1,802                                 | \$96.75                                              | \$67.27                                 | \$0.00          | \$2.69           | \$7.09           | \$4.60          | \$0.00          | \$1.41        | \$3.65   | \$10.04 |
| ELAYN HUNT CORRECTIONAL CENTER                                                                                            | \$83,049,906          | \$104,091,855                  | \$21,041,949         | 632                | 632        | 0                   | 2,181     | 2,181                                 | \$130.76                                             | \$73.77                                 | \$0.00          | \$3.78           | \$16.86          | \$0.48          | \$0.00          | \$1.56        | \$27.78  | \$6.53  |
| DAVID WADE CORRECTIONAL CENTER                                                                                            | \$43,037,206          | \$38,411,131                   | (\$4,626,075)        | 322                | 322        | 0                   | 1,176     | 1,176                                 | \$89.49                                              | \$71.08                                 | \$0.02          | \$3.15           | \$7.66           | \$0.94          | \$0.00          | \$0.15        | \$1.42   | \$5.06  |
| B. B. "SIXTY" RAYBURN CORRECTIONAL CENTER                                                                                 | \$39,243,817          | \$52,019,996                   | \$12,776,179         | 293                | 293        | 0                   | 1,314     | 1,314                                 | \$108.46                                             | \$55.50                                 | \$0.03          | \$3.28           | \$6.00           | \$0.21          | \$0.00          | \$2.35        | \$33.58  | \$7.51  |
| TOTAL STATE ADULT INSTITUTIONS                                                                                            | \$507,113,360         | \$532,528,586                  | \$25,415,226         | 3,860              | 3,856      | (4)                 | 14,204    | 14,204                                | \$102.72                                             | \$68.00                                 | \$0.02          | \$3.73           | \$10.86          | \$1.67          | \$0.00          | \$1.28        | \$9.13   | \$7.93  |
| LOCAL HOUSING OF ADULT OFFENDERS                                                                                          | \$140,513,681         | \$145,013,681                  | \$4,500,000          | N/A                | N/A        | N/A                 | 13,180    | 13,180                                | \$30.14                                              |                                         |                 |                  |                  |                 |                 |               |          |         |
| TRANSITIONAL WORK PROGRAMS                                                                                                | \$12,696,673          | \$12,876,673                   | \$180,000            | N/A<br>N/A         | N/A        | N/A                 | 1.991     | 1,991                                 | \$17.72                                              |                                         |                 |                  |                  |                 |                 |               |          |         |
|                                                                                                                           |                       |                                |                      |                    |            |                     | 1,991     | 1,991                                 | \$17.72                                              |                                         |                 |                  |                  |                 |                 |               |          |         |
| 02020                                                                                                                     | • •••••••             | \$6,649,992                    | (\$180,000)          | N/A<br>N/A         | N/A<br>N/A | N/A                 |           |                                       |                                                      |                                         |                 |                  |                  |                 |                 |               |          |         |
| CRIMINAL JUSTICE REINVESTMENT INITIATIVE                                                                                  | \$26,610,270          | \$26,475,790                   | (\$134,480)          | IN/A               | IN/A       | N/A                 |           |                                       |                                                      |                                         |                 |                  |                  |                 |                 |               |          |         |
| TOTAL LOCAL HOUSING OF STATE ADULT OFFENDERS                                                                              | \$186,650,616         | \$191,016,136<br>\$733,544,733 | \$4,365,520          | 2.000              | 3,856      | (4)                 | 29.375    | 29.375                                | \$64.39                                              |                                         |                 |                  |                  |                 |                 |               |          |         |
| GRAND TOTAL                                                                                                               | \$693,763,976         | \$723,544,722                  | \$29,780,746         | 3,860              | 3,030      | (4)                 | 29,375    | 29,375                                | \$64.39                                              |                                         |                 |                  |                  |                 |                 |               |          |         |
| CORRECTIONS ADMINI. NON-PRIMARY MEDICAL CARE                                                                              | \$35,189,303          | \$28,766,325                   | (\$6,422,978)        |                    |            |                     | 29,375    | 29,375                                |                                                      |                                         |                 |                  |                  |                 |                 |               |          |         |
| GRAND TOTAL INCLUDING NON-PRIMARY MEDICAL CARE                                                                            | \$728,953,279         | \$752,311,047                  | \$23,357,768         |                    |            |                     | 29,375    | 29,375                                | \$67.08                                              |                                         |                 |                  |                  |                 |                 |               |          |         |
|                                                                                                                           |                       |                                |                      |                    |            |                     |           |                                       |                                                      |                                         |                 |                  |                  |                 |                 |               |          |         |
| ADULT PROBATION & PAROLE: TOTAL PROBATION & PAROLE                                                                        | \$101,057,749         | \$102,333,547                  | \$1,275,798          | 753                | 753        | 0                   | 45,500    | 45,500                                | \$6.16                                               | \$4.81                                  | \$0.01          | \$0.26           | \$0.16           | \$0.08          | \$0.02          | \$0.00        | \$0.00   | \$0.49  |
|                                                                                                                           |                       |                                |                      |                    |            |                     |           |                                       |                                                      |                                         |                 |                  |                  |                 |                 |               |          |         |
| CORRECTIONS ADMINISTRATION:                                                                                               |                       |                                |                      |                    |            |                     | NOTES:    |                                       |                                                      | •                                       |                 |                  |                  |                 |                 |               |          |         |
| OFFICE OF THE SECRETARY                                                                                                   | \$5,052,472           | \$4,664,091                    | (\$388,381)          | 32                 | 32         | 0                   |           |                                       |                                                      |                                         |                 |                  |                  |                 |                 |               |          |         |
| MANAGEMENT AND FINANCE                                                                                                    | \$84,842,917          | \$61,714,560                   | (\$23,128,357)       | 75                 | 75         | 0                   | 1         | Budgeted cost is t                    | for 13,180 adult offe                                | enders in local jails                   | and 1,991 offe  | enders in trans  | itional work pro | grams.          |                 |               |          |         |
| ADULT SERVICES                                                                                                            | <b>5</b> \$53,171,411 | \$49,074,680                   | (\$4,096,731)        | 111                | 115        | 4                   |           | Ü                                     |                                                      | •                                       |                 |                  | ·                | •               |                 |               |          |         |
| BOARD OF PARDONS & PAROLE                                                                                                 | \$1,599,312           | \$1,426,824                    | (\$172,488)          | 17                 | 17         | 0                   | 2         | Average cost per                      | day for Personal Se                                  | ervices, Travel, Se                     | rvices, Supplie | s, Professiona   | al Services, Oth | ner Charges, A  | cquisitions, M  | ajor Repairs, | and      |         |
| TOTAL CORRECTIONS ADMIN.                                                                                                  | \$144,666,112         | \$116,880,155                  | (\$27,785,957)       | 235                | 239        | 4                   |           | IAT is net of costs                   |                                                      | , , , , , , , , , , , , , , , , , , , , | ,,              | .,               |                  | 3,              |                 | , ,           |          |         |
| NOTES: (a) CANTEEN BUDGET AMOUNTS ARE NOT INCLUDI<br>PERSONAL SERVICES FOR THE ADULT INSTITUT<br>BUDGETED IN THE CANTEEN. |                       |                                |                      | •                  |            |                     | 3         | and Plaquemine f<br>for Day Reporting | or LHSAO includes<br>or Re-Entry Service<br>Centers. | es for 12 months a                      | nd approximate  | ely 40 - 60 slot | s each in Cadd   | lo, Orleans, Co | ovington, and I |               |          | s       |

The Corrections Administration Adult Services Program includes \$31.5 million for non-primary medical care for state and local offenders.