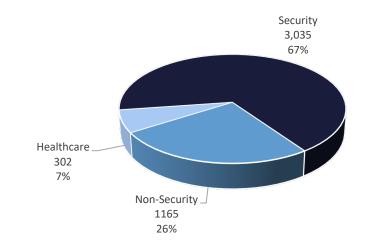

FACT SHEET June 30, 2024

|      | Operational Capacity | # of Security Staff | # of Non-Security Staff | # of Healthcare Staff |
|------|----------------------|---------------------|-------------------------|-----------------------|
| ALC  | 1,474                | 191                 | 42                      | 18                    |
| DCI  | 1,802                | 371                 | 65                      | 25                    |
| DWCC | 1,176                | 231                 | 57                      | 17                    |
| EHCC | 2,181                | 350                 | 97                      | 65                    |
| LCIW | 459                  | 167                 | 43                      | 27                    |
| LSP  | 3,990                | 773                 | 181                     | 77                    |
| RCC  | 1,314                | 229                 | 41                      | 24                    |
| RLCC | 1,808                | 242                 | 61                      | 34                    |
| HDQ  |                      | 5                   | 239                     | 15                    |
| P&P  |                      | 475                 | 280                     | 0                     |
| PE   |                      | 1                   | 59                      | 0                     |