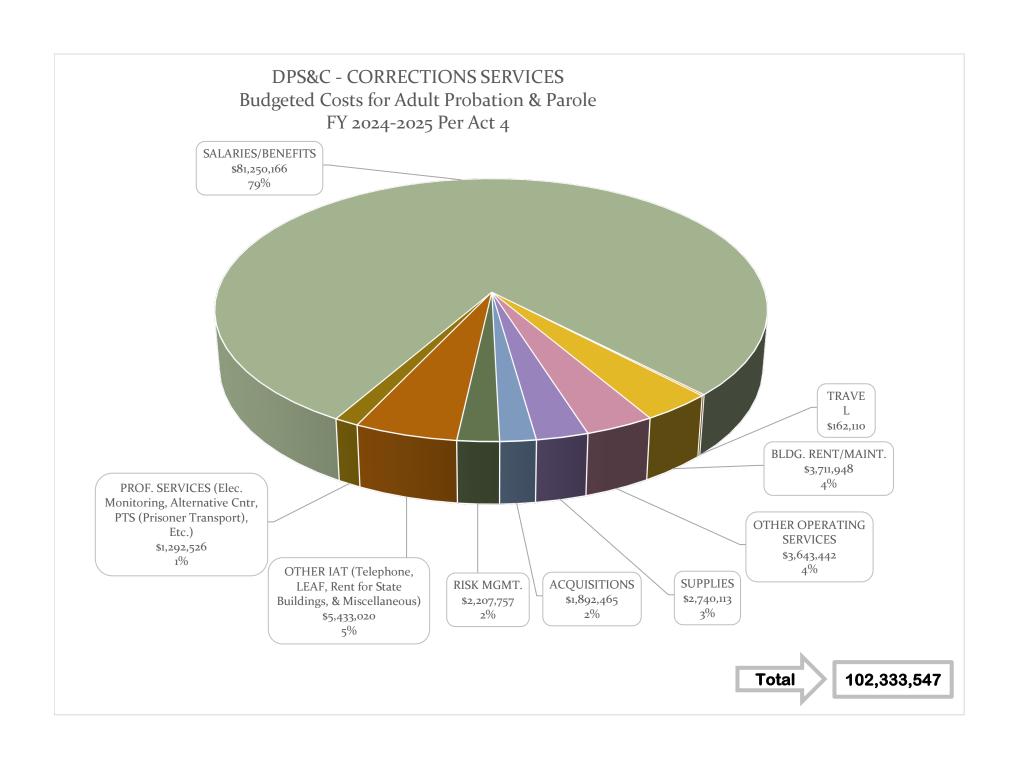

### BUDGET AND COST DATA SUMMARY FY 2025 ACT 4 (EXCLUDING CANTEEN & RODEO)

| July 1, 2024                                                                                                              | 2023-2024             | 2024-2025                      | DIFFERENCE           | 07455              | 07455      | DIFFERENCE          |           | OPERATIONAL                           |                                                      | Number of                               |                 |                  |                  |                 |                 |               |          |         |
|---------------------------------------------------------------------------------------------------------------------------|-----------------------|--------------------------------|----------------------|--------------------|------------|---------------------|-----------|---------------------------------------|------------------------------------------------------|-----------------------------------------|-----------------|------------------|------------------|-----------------|-----------------|---------------|----------|---------|
| BUDGET UNIT                                                                                                               | FINAL<br>BUDGET       | ACT 4<br>7/1/2024              | DIFFERENCE<br>BUDGET | STAFF<br>2023-2024 |            | DIFFERENCE<br>STAFF | 2024-2025 | BED CAPACITY<br>2024-2025             |                                                      | Days in<br>2024-2025                    |                 |                  |                  |                 |                 |               |          |         |
| CORRECTIONS ADMINISTRATION                                                                                                | \$109,476,809         | \$88,113,830                   | (\$21,362,979)       | 235                | 239        | 4                   | N/A       |                                       |                                                      | 365                                     |                 |                  |                  |                 |                 |               |          |         |
| CORRECTIONS ADMINI. NON-PRIMARY MEDICAL CARE                                                                              | \$35,189,303          | \$28,766,325                   | (\$6,422,978)        | 0                  | 0          | 0                   | N/A       |                                       |                                                      |                                         |                 |                  |                  |                 |                 |               |          |         |
| TOTAL ADULT INSTITUTIONS                                                                                                  | \$507,113,360         | \$532,528,586                  | \$25,415,226         | 3,860              | 3,856      | (4)                 | 14,204    | 14,204                                |                                                      |                                         |                 |                  |                  |                 |                 |               |          |         |
| PROBATION AND PAROLE                                                                                                      | \$101,057,749         | \$102,333,547                  | \$1,275,798          | 753                | 753        | 0                   | 45,500    | 45,500                                |                                                      |                                         |                 |                  |                  |                 |                 |               |          |         |
| LOCAL HOUSING OF STATE ADULT OFFENDERS                                                                                    | \$186,650,616         | \$191,016,136                  | <b>1</b> \$4,365,520 | N/A                | N/A        | 0                   | 15,171    | 15,171                                |                                                      |                                         |                 |                  |                  |                 |                 |               |          |         |
| TOTAL CORRECTIONS                                                                                                         | \$939,487,837         | \$942,758,424                  | \$3,270,587          | <b>4</b> 4,848     | 4,848      | 0                   | 74,875    | 74,875                                |                                                      |                                         |                 |                  |                  |                 |                 |               |          |         |
|                                                                                                                           |                       |                                |                      |                    |            |                     |           |                                       | TOTAL COST                                           | _                                       |                 |                  |                  |                 |                 |               |          |         |
|                                                                                                                           |                       |                                |                      |                    |            |                     |           |                                       | PER OFFENDER                                         |                                         |                 |                  | COST PER         |                 | 2               |               |          |         |
| ADULT INSTITUTIONS:                                                                                                       |                       |                                |                      |                    |            |                     |           |                                       | PER DAY                                              | PERS. SERV.                             |                 | SERVICES         |                  | PROF.SER.       |                 |               | MAJ.REP. | IAT     |
| LA. STATE PENITENTIARY                                                                                                    | \$167,430,764         | \$164,998,878                  | (\$2,431,886)        | 1,253              | 1,241      | (12)                | 3,990     | 3,990                                 | \$113.30                                             | \$76.83                                 | \$0.01          | \$4.69           | \$15.66          | \$2.55          | \$0.00          | \$1.13        | \$1.12   | \$11.30 |
| RAYMOND LABORDE CORRECTIONAL CENTER                                                                                       | \$41,806,641          | \$41,899,444                   | \$92,803             | 351                | 351        | 0                   | 1,808     | 1,808                                 | \$63.49                                              | \$48.21                                 | \$0.02          | \$2.83           | \$5.76           | \$0.66          | \$0.00          | \$1.33        | \$0.09   | \$4.60  |
| LA. CORR. INSTITUTE FOR WOMEN                                                                                             | \$33,540,925          | \$32,439,093                   | (\$1,101,832)        | 261                | 261        | 0                   | 459       | 459                                   | \$193.63                                             | \$148.40                                | \$0.04          | \$4.05           | \$9.86           | \$1.79          | \$0.00          | \$0.00        | \$20.80  | \$8.68  |
| WINN CORRECTIONAL CENTER                                                                                                  | \$578,075             | \$590,268                      | \$12,193             | N/A                | N/A        | 0                   | 0         | 0                                     | #DIV/0!                                              | #DIV/0!                                 | #DIV/0!         | #DIV/0!          | #DIV/0!          | #DIV/0!         | #DIV/0!         | #DIV/0!       | #DIV/0!  | #DIV/0! |
| ALLEN CORRECTIONAL CENTER                                                                                                 | \$32,309,169          | \$34,444,312                   | \$2,135,143          | 290                | 298        | 8                   | 1,474     | 1,474                                 | \$64.02                                              | \$44.35                                 | \$0.04          | \$4.20           | \$7.06           | \$0.55          | \$0.00          | \$1.36        | \$1.69   | \$4.78  |
| DIXON CORRECTIONAL INSTITUTE                                                                                              | \$66,116,857          | \$63,633,609                   | (\$2,483,248)        | 458                | 458        | 0                   | 1,802     | 1,802                                 | \$96.75                                              | \$67.27                                 | \$0.00          | \$2.69           | \$7.09           | \$4.60          | \$0.00          | \$1.41        | \$3.65   | \$10.04 |
| ELAYN HUNT CORRECTIONAL CENTER                                                                                            | \$83,049,906          | \$104,091,855                  | \$21,041,949         | 632                | 632        | 0                   | 2,181     | 2,181                                 | \$130.76                                             | \$73.77                                 | \$0.00          | \$3.78           | \$16.86          | \$0.48          | \$0.00          | \$1.56        | \$27.78  | \$6.53  |
| DAVID WADE CORRECTIONAL CENTER                                                                                            | \$43,037,206          | \$38,411,131                   | (\$4,626,075)        | 322                | 322        | 0                   | 1,176     | 1,176                                 | \$89.49                                              | \$71.08                                 | \$0.02          | \$3.15           | \$7.66           | \$0.94          | \$0.00          | \$0.15        | \$1.42   | \$5.06  |
| B. B. "SIXTY" RAYBURN CORRECTIONAL CENTER                                                                                 | \$39,243,817          | \$52,019,996                   | \$12,776,179         | 293                | 293        | 0                   | 1,314     | 1,314                                 | \$108.46                                             | \$55.50                                 | \$0.03          | \$3.28           | \$6.00           | \$0.21          | \$0.00          | \$2.35        | \$33.58  | \$7.51  |
| TOTAL STATE ADULT INSTITUTIONS                                                                                            | \$507,113,360         | \$532,528,586                  | \$25,415,226         | 3,860              | 3,856      | (4)                 | 14,204    | 14,204                                | \$102.72                                             | \$68.00                                 | \$0.02          | \$3.73           | \$10.86          | \$1.67          | \$0.00          | \$1.28        | \$9.13   | \$7.93  |
| LOCAL HOUSING OF ADULT OFFENDERS                                                                                          | \$140,513,681         | \$145,013,681                  | \$4,500,000          | N/A                | N/A        | N/A                 | 13,180    | 13,180                                | \$30.14                                              |                                         |                 |                  |                  |                 |                 |               |          |         |
| TRANSITIONAL WORK PROGRAMS                                                                                                | \$12,696,673          | \$12,876,673                   | \$180,000            | N/A<br>N/A         | N/A        | N/A                 | 1.991     | 1,991                                 | \$17.72                                              |                                         |                 |                  |                  |                 |                 |               |          |         |
|                                                                                                                           |                       |                                |                      |                    |            |                     | 1,991     | 1,991                                 | \$17.72                                              |                                         |                 |                  |                  |                 |                 |               |          |         |
| 02020                                                                                                                     | • •••••••             | \$6,649,992                    | (\$180,000)          | N/A<br>N/A         | N/A<br>N/A | N/A                 |           |                                       |                                                      |                                         |                 |                  |                  |                 |                 |               |          |         |
| CRIMINAL JUSTICE REINVESTMENT INITIATIVE                                                                                  | \$26,610,270          | \$26,475,790                   | (\$134,480)          | IN/A               | IN/A       | N/A                 |           |                                       |                                                      |                                         |                 |                  |                  |                 |                 |               |          |         |
| TOTAL LOCAL HOUSING OF STATE ADULT OFFENDERS                                                                              | \$186,650,616         | \$191,016,136<br>\$733,544,733 | \$4,365,520          | 2.000              | 3,856      | (4)                 | 29.375    | 29.375                                | \$64.39                                              |                                         |                 |                  |                  |                 |                 |               |          |         |
| GRAND TOTAL                                                                                                               | \$693,763,976         | \$723,544,722                  | \$29,780,746         | 3,860              | 3,030      | (4)                 | 29,375    | 29,375                                | \$64.39                                              |                                         |                 |                  |                  |                 |                 |               |          |         |
| CORRECTIONS ADMINI. NON-PRIMARY MEDICAL CARE                                                                              | \$35,189,303          | \$28,766,325                   | (\$6,422,978)        |                    |            |                     | 29,375    | 29,375                                |                                                      |                                         |                 |                  |                  |                 |                 |               |          |         |
| GRAND TOTAL INCLUDING NON-PRIMARY MEDICAL CARE                                                                            | \$728,953,279         | \$752,311,047                  | \$23,357,768         |                    |            |                     | 29,375    | 29,375                                | \$67.08                                              |                                         |                 |                  |                  |                 |                 |               |          |         |
|                                                                                                                           |                       |                                |                      |                    |            |                     |           |                                       |                                                      |                                         |                 |                  |                  |                 |                 |               |          |         |
| ADULT PROBATION & PAROLE: TOTAL PROBATION & PAROLE                                                                        | \$101,057,749         | \$102,333,547                  | \$1,275,798          | 753                | 753        | 0                   | 45,500    | 45,500                                | \$6.16                                               | \$4.81                                  | \$0.01          | \$0.26           | \$0.16           | \$0.08          | \$0.02          | \$0.00        | \$0.00   | \$0.49  |
|                                                                                                                           |                       |                                |                      |                    |            |                     |           |                                       |                                                      |                                         |                 |                  |                  |                 |                 |               |          |         |
| CORRECTIONS ADMINISTRATION:                                                                                               |                       |                                |                      |                    |            |                     | NOTES:    |                                       |                                                      | •                                       |                 |                  |                  |                 |                 |               |          |         |
| OFFICE OF THE SECRETARY                                                                                                   | \$5,052,472           | \$4,664,091                    | (\$388,381)          | 32                 | 32         | 0                   |           |                                       |                                                      |                                         |                 |                  |                  |                 |                 |               |          |         |
| MANAGEMENT AND FINANCE                                                                                                    | \$84,842,917          | \$61,714,560                   | (\$23,128,357)       | 75                 | 75         | 0                   | 1         | Budgeted cost is t                    | for 13,180 adult offe                                | enders in local jails                   | and 1,991 offe  | enders in trans  | itional work pro | grams.          |                 |               |          |         |
| ADULT SERVICES                                                                                                            | <b>5</b> \$53,171,411 | \$49,074,680                   | (\$4,096,731)        | 111                | 115        | 4                   |           | Ü                                     |                                                      | •                                       |                 |                  | ·                | •               |                 |               |          |         |
| BOARD OF PARDONS & PAROLE                                                                                                 | \$1,599,312           | \$1,426,824                    | (\$172,488)          | 17                 | 17         | 0                   | 2         | Average cost per                      | day for Personal Se                                  | ervices, Travel, Se                     | rvices, Supplie | s, Professiona   | al Services, Oth | ner Charges, A  | cquisitions, M  | ajor Repairs, | and      |         |
| TOTAL CORRECTIONS ADMIN.                                                                                                  | \$144,666,112         | \$116,880,155                  | (\$27,785,957)       | 235                | 239        | 4                   |           | IAT is net of costs                   |                                                      | , , , , , , , , , , , , , , , , , , , , | ,,              | .,               |                  | 3,              |                 | , ,           |          |         |
| NOTES: (a) CANTEEN BUDGET AMOUNTS ARE NOT INCLUDI<br>PERSONAL SERVICES FOR THE ADULT INSTITUT<br>BUDGETED IN THE CANTEEN. |                       |                                |                      | •                  |            |                     | 3         | and Plaquemine f<br>for Day Reporting | or LHSAO includes<br>or Re-Entry Service<br>Centers. | es for 12 months a                      | nd approximate  | ely 40 - 60 slot | s each in Cadd   | lo, Orleans, Co | ovington, and I |               |          | s       |