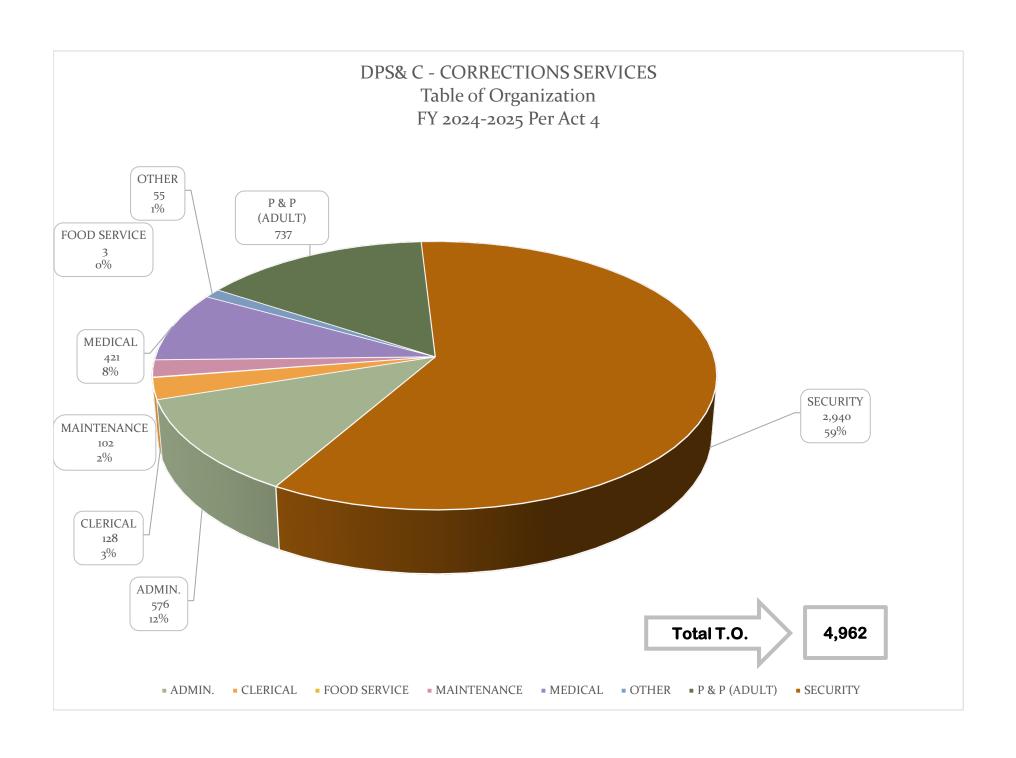

### Louisiana Department of Public Safety and Corrections Human Resources

### Teresa Davis Human Resources Director

FACT SHEET June 30, 2024

This document represents a demographic snapshot of the 4502 employees at the La. Dept. of Public Safety and Corrections on June 30, 2024

FACT SHEET June 30, 2024

|      | Operational Capacity | # of Security Staff | # of Non-Security Staff | # of Healthcare Staff |
|------|----------------------|---------------------|-------------------------|-----------------------|
| ALC  | 1,474                | 191                 | 42                      | 18                    |
| DCI  | 1,802                | 371                 | 65                      | 25                    |
| DWCC | 1,176                | 231                 | 57                      | 17                    |
| EHCC | 2,181                | 350                 | 97                      | 65                    |
| LCIW | 459                  | 167                 | 43                      | 27                    |
| LSP  | 3,990                | 773                 | 181                     | 77                    |
| RCC  | 1,314                | 229                 | 41                      | 24                    |
| RLCC | 1,808                | 242                 | 61                      | 34                    |
| HDQ  |                      | 5                   | 239                     | 15                    |
| P&P  |                      | 475                 | 280                     | 0                     |
| PE   |                      | 1                   | 59                      | 0                     |