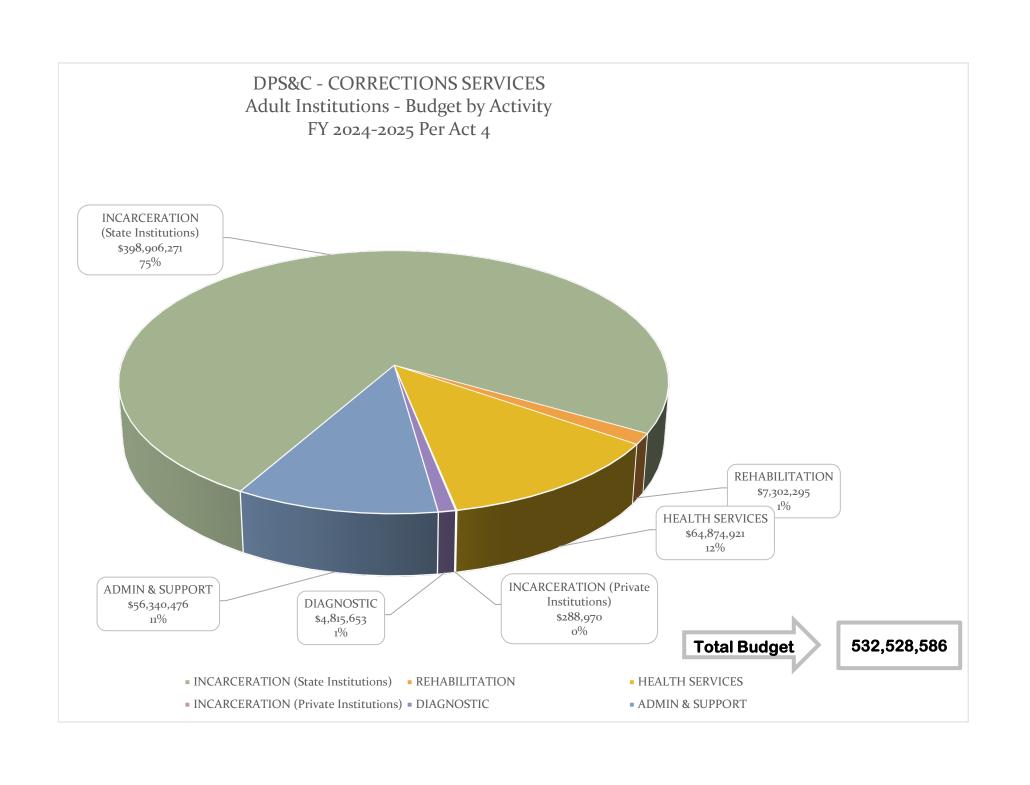

### BUDGET AND COST DATA SUMMARY FY 2025 ACT 4 (EXCLUDING CANTEEN & RODEO)

| July 1, 2024                                                                                                              | 2023-2024             | 2024-2025                      | DIFFERENCE           | 07455              | 07455      | DIFFERENCE          |           | OPERATIONAL                           |                                                      | Number of                               |                 |                  |                  |                 |                 |               |          |         |
|---------------------------------------------------------------------------------------------------------------------------|-----------------------|--------------------------------|----------------------|--------------------|------------|---------------------|-----------|---------------------------------------|------------------------------------------------------|-----------------------------------------|-----------------|------------------|------------------|-----------------|-----------------|---------------|----------|---------|
| BUDGET UNIT                                                                                                               | FINAL<br>BUDGET       | ACT 4<br>7/1/2024              | DIFFERENCE<br>BUDGET | STAFF<br>2023-2024 |            | DIFFERENCE<br>STAFF | 2024-2025 | BED CAPACITY<br>2024-2025             |                                                      | Days in<br>2024-2025                    |                 |                  |                  |                 |                 |               |          |         |
| CORRECTIONS ADMINISTRATION                                                                                                | \$109,476,809         | \$88,113,830                   | (\$21,362,979)       | 235                | 239        | 4                   | N/A       |                                       |                                                      | 365                                     |                 |                  |                  |                 |                 |               |          |         |
| CORRECTIONS ADMINI. NON-PRIMARY MEDICAL CARE                                                                              | \$35,189,303          | \$28,766,325                   | (\$6,422,978)        | 0                  | 0          | 0                   | N/A       |                                       |                                                      |                                         |                 |                  |                  |                 |                 |               |          |         |
| TOTAL ADULT INSTITUTIONS                                                                                                  | \$507,113,360         | \$532,528,586                  | \$25,415,226         | 3,860              | 3,856      | (4)                 | 14,204    | 14,204                                |                                                      |                                         |                 |                  |                  |                 |                 |               |          |         |
| PROBATION AND PAROLE                                                                                                      | \$101,057,749         | \$102,333,547                  | \$1,275,798          | 753                | 753        | 0                   | 45,500    | 45,500                                |                                                      |                                         |                 |                  |                  |                 |                 |               |          |         |
| LOCAL HOUSING OF STATE ADULT OFFENDERS                                                                                    | \$186,650,616         | \$191,016,136                  | <b>1</b> \$4,365,520 | N/A                | N/A        | 0                   | 15,171    | 15,171                                |                                                      |                                         |                 |                  |                  |                 |                 |               |          |         |
| TOTAL CORRECTIONS                                                                                                         | \$939,487,837         | \$942,758,424                  | \$3,270,587          | <b>4</b> 4,848     | 4,848      | 0                   | 74,875    | 74,875                                |                                                      |                                         |                 |                  |                  |                 |                 |               |          |         |
|                                                                                                                           |                       |                                |                      |                    |            |                     |           |                                       | TOTAL COST                                           | _                                       |                 |                  |                  |                 |                 |               |          |         |
|                                                                                                                           |                       |                                |                      |                    |            |                     |           |                                       | PER OFFENDER                                         |                                         |                 |                  | COST PER         |                 | 2               |               |          |         |
| ADULT INSTITUTIONS:                                                                                                       |                       |                                |                      |                    |            |                     |           |                                       | PER DAY                                              | PERS. SERV.                             |                 | SERVICES         |                  | PROF.SER.       |                 |               | MAJ.REP. | IAT     |
| LA. STATE PENITENTIARY                                                                                                    | \$167,430,764         | \$164,998,878                  | (\$2,431,886)        | 1,253              | 1,241      | (12)                | 3,990     | 3,990                                 | \$113.30                                             | \$76.83                                 | \$0.01          | \$4.69           | \$15.66          | \$2.55          | \$0.00          | \$1.13        | \$1.12   | \$11.30 |
| RAYMOND LABORDE CORRECTIONAL CENTER                                                                                       | \$41,806,641          | \$41,899,444                   | \$92,803             | 351                | 351        | 0                   | 1,808     | 1,808                                 | \$63.49                                              | \$48.21                                 | \$0.02          | \$2.83           | \$5.76           | \$0.66          | \$0.00          | \$1.33        | \$0.09   | \$4.60  |
| LA. CORR. INSTITUTE FOR WOMEN                                                                                             | \$33,540,925          | \$32,439,093                   | (\$1,101,832)        | 261                | 261        | 0                   | 459       | 459                                   | \$193.63                                             | \$148.40                                | \$0.04          | \$4.05           | \$9.86           | \$1.79          | \$0.00          | \$0.00        | \$20.80  | \$8.68  |
| WINN CORRECTIONAL CENTER                                                                                                  | \$578,075             | \$590,268                      | \$12,193             | N/A                | N/A        | 0                   | 0         | 0                                     | #DIV/0!                                              | #DIV/0!                                 | #DIV/0!         | #DIV/0!          | #DIV/0!          | #DIV/0!         | #DIV/0!         | #DIV/0!       | #DIV/0!  | #DIV/0! |
| ALLEN CORRECTIONAL CENTER                                                                                                 | \$32,309,169          | \$34,444,312                   | \$2,135,143          | 290                | 298        | 8                   | 1,474     | 1,474                                 | \$64.02                                              | \$44.35                                 | \$0.04          | \$4.20           | \$7.06           | \$0.55          | \$0.00          | \$1.36        | \$1.69   | \$4.78  |
| DIXON CORRECTIONAL INSTITUTE                                                                                              | \$66,116,857          | \$63,633,609                   | (\$2,483,248)        | 458                | 458        | 0                   | 1,802     | 1,802                                 | \$96.75                                              | \$67.27                                 | \$0.00          | \$2.69           | \$7.09           | \$4.60          | \$0.00          | \$1.41        | \$3.65   | \$10.04 |
| ELAYN HUNT CORRECTIONAL CENTER                                                                                            | \$83,049,906          | \$104,091,855                  | \$21,041,949         | 632                | 632        | 0                   | 2,181     | 2,181                                 | \$130.76                                             | \$73.77                                 | \$0.00          | \$3.78           | \$16.86          | \$0.48          | \$0.00          | \$1.56        | \$27.78  | \$6.53  |
| DAVID WADE CORRECTIONAL CENTER                                                                                            | \$43,037,206          | \$38,411,131                   | (\$4,626,075)        | 322                | 322        | 0                   | 1,176     | 1,176                                 | \$89.49                                              | \$71.08                                 | \$0.02          | \$3.15           | \$7.66           | \$0.94          | \$0.00          | \$0.15        | \$1.42   | \$5.06  |
| B. B. "SIXTY" RAYBURN CORRECTIONAL CENTER                                                                                 | \$39,243,817          | \$52,019,996                   | \$12,776,179         | 293                | 293        | 0                   | 1,314     | 1,314                                 | \$108.46                                             | \$55.50                                 | \$0.03          | \$3.28           | \$6.00           | \$0.21          | \$0.00          | \$2.35        | \$33.58  | \$7.51  |
| TOTAL STATE ADULT INSTITUTIONS                                                                                            | \$507,113,360         | \$532,528,586                  | \$25,415,226         | 3,860              | 3,856      | (4)                 | 14,204    | 14,204                                | \$102.72                                             | \$68.00                                 | \$0.02          | \$3.73           | \$10.86          | \$1.67          | \$0.00          | \$1.28        | \$9.13   | \$7.93  |
| LOCAL HOUSING OF ADULT OFFENDERS                                                                                          | \$140,513,681         | \$145,013,681                  | \$4,500,000          | N/A                | N/A        | N/A                 | 13,180    | 13,180                                | \$30.14                                              |                                         |                 |                  |                  |                 |                 |               |          |         |
| TRANSITIONAL WORK PROGRAMS                                                                                                | \$12,696,673          | \$12,876,673                   | \$180,000            | N/A<br>N/A         | N/A        | N/A                 | 1.991     | 1,991                                 | \$17.72                                              |                                         |                 |                  |                  |                 |                 |               |          |         |
|                                                                                                                           |                       |                                |                      |                    |            |                     | 1,991     | 1,991                                 | \$17.72                                              |                                         |                 |                  |                  |                 |                 |               |          |         |
| 02020                                                                                                                     | • •••••••             | \$6,649,992                    | (\$180,000)          | N/A<br>N/A         | N/A<br>N/A | N/A                 |           |                                       |                                                      |                                         |                 |                  |                  |                 |                 |               |          |         |
| CRIMINAL JUSTICE REINVESTMENT INITIATIVE                                                                                  | \$26,610,270          | \$26,475,790                   | (\$134,480)          | IN/A               | IN/A       | N/A                 |           |                                       |                                                      |                                         |                 |                  |                  |                 |                 |               |          |         |
| TOTAL LOCAL HOUSING OF STATE ADULT OFFENDERS                                                                              | \$186,650,616         | \$191,016,136<br>\$733,544,733 | \$4,365,520          | 2.000              | 3,856      | (4)                 | 29.375    | 29.375                                | \$64.39                                              |                                         |                 |                  |                  |                 |                 |               |          |         |
| GRAND TOTAL                                                                                                               | \$693,763,976         | \$723,544,722                  | \$29,780,746         | 3,860              | 3,030      | (4)                 | 29,375    | 29,375                                | \$64.39                                              |                                         |                 |                  |                  |                 |                 |               |          |         |
| CORRECTIONS ADMINI. NON-PRIMARY MEDICAL CARE                                                                              | \$35,189,303          | \$28,766,325                   | (\$6,422,978)        |                    |            |                     | 29,375    | 29,375                                |                                                      |                                         |                 |                  |                  |                 |                 |               |          |         |
| GRAND TOTAL INCLUDING NON-PRIMARY MEDICAL CARE                                                                            | \$728,953,279         | \$752,311,047                  | \$23,357,768         |                    |            |                     | 29,375    | 29,375                                | \$67.08                                              |                                         |                 |                  |                  |                 |                 |               |          |         |
|                                                                                                                           |                       |                                |                      |                    |            |                     |           |                                       |                                                      |                                         |                 |                  |                  |                 |                 |               |          |         |
| ADULT PROBATION & PAROLE: TOTAL PROBATION & PAROLE                                                                        | \$101,057,749         | \$102,333,547                  | \$1,275,798          | 753                | 753        | 0                   | 45,500    | 45,500                                | \$6.16                                               | \$4.81                                  | \$0.01          | \$0.26           | \$0.16           | \$0.08          | \$0.02          | \$0.00        | \$0.00   | \$0.49  |
|                                                                                                                           |                       |                                |                      |                    |            |                     |           |                                       |                                                      |                                         |                 |                  |                  |                 |                 |               |          |         |
| CORRECTIONS ADMINISTRATION:                                                                                               |                       |                                |                      |                    |            |                     | NOTES:    |                                       |                                                      | •                                       |                 |                  |                  |                 |                 |               |          |         |
| OFFICE OF THE SECRETARY                                                                                                   | \$5,052,472           | \$4,664,091                    | (\$388,381)          | 32                 | 32         | 0                   |           |                                       |                                                      |                                         |                 |                  |                  |                 |                 |               |          |         |
| MANAGEMENT AND FINANCE                                                                                                    | \$84,842,917          | \$61,714,560                   | (\$23,128,357)       | 75                 | 75         | 0                   | 1         | Budgeted cost is t                    | for 13,180 adult offe                                | enders in local jails                   | and 1,991 offe  | enders in trans  | itional work pro | grams.          |                 |               |          |         |
| ADULT SERVICES                                                                                                            | <b>5</b> \$53,171,411 | \$49,074,680                   | (\$4,096,731)        | 111                | 115        | 4                   |           | Ü                                     |                                                      | •                                       |                 |                  | ·                | •               |                 |               |          |         |
| BOARD OF PARDONS & PAROLE                                                                                                 | \$1,599,312           | \$1,426,824                    | (\$172,488)          | 17                 | 17         | 0                   | 2         | Average cost per                      | day for Personal Se                                  | ervices, Travel, Se                     | rvices, Supplie | s, Professiona   | al Services, Oth | ner Charges, A  | cquisitions, M  | ajor Repairs, | and      |         |
| TOTAL CORRECTIONS ADMIN.                                                                                                  | \$144,666,112         | \$116,880,155                  | (\$27,785,957)       | 235                | 239        | 4                   |           | IAT is net of costs                   |                                                      | , , , , , , , , , , , , , , , , , , , , | ,,              | .,               |                  | 3,              |                 | , ,           |          |         |
| NOTES: (a) CANTEEN BUDGET AMOUNTS ARE NOT INCLUDI<br>PERSONAL SERVICES FOR THE ADULT INSTITUT<br>BUDGETED IN THE CANTEEN. |                       |                                |                      | •                  |            |                     | 3         | and Plaquemine f<br>for Day Reporting | or LHSAO includes<br>or Re-Entry Service<br>Centers. | es for 12 months a                      | nd approximate  | ely 40 - 60 slot | s each in Cadd   | lo, Orleans, Co | ovington, and I |               |          | s       |