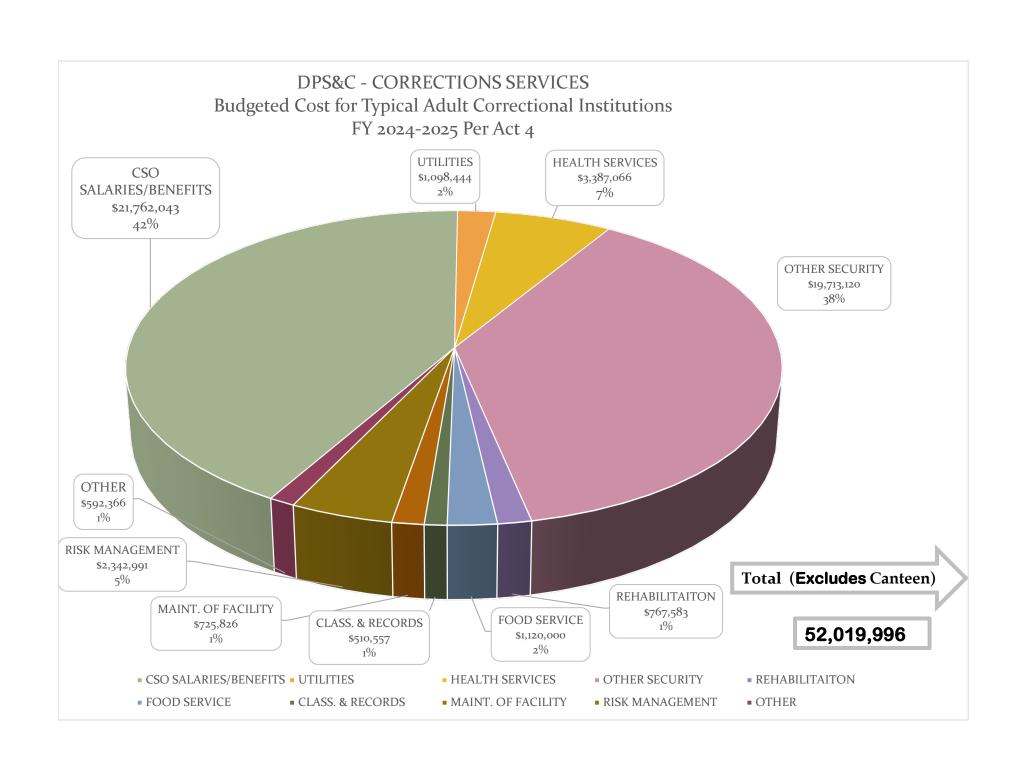

### BUDGET AND COST DATA SUMMARY FY 2025 ACT 4 (EXCLUDING CANTEEN & RODEO)

| July 1, 2024                                                                                                              | 2023-2024             | 2024-2025                      | DIFFERENCE           | 07455              | 07455      | DIFFERENCE          |           | OPERATIONAL                           |                                                      | Number of                               |                 |                  |                  |                 |                 |               |          |         |
|---------------------------------------------------------------------------------------------------------------------------|-----------------------|--------------------------------|----------------------|--------------------|------------|---------------------|-----------|---------------------------------------|------------------------------------------------------|-----------------------------------------|-----------------|------------------|------------------|-----------------|-----------------|---------------|----------|---------|
| BUDGET UNIT                                                                                                               | FINAL<br>BUDGET       | ACT 4<br>7/1/2024              | DIFFERENCE<br>BUDGET | STAFF<br>2023-2024 |            | DIFFERENCE<br>STAFF | 2024-2025 | BED CAPACITY<br>2024-2025             |                                                      | Days in<br>2024-2025                    |                 |                  |                  |                 |                 |               |          |         |
| CORRECTIONS ADMINISTRATION                                                                                                | \$109,476,809         | \$88,113,830                   | (\$21,362,979)       | 235                | 239        | 4                   | N/A       |                                       |                                                      | 365                                     |                 |                  |                  |                 |                 |               |          |         |
| CORRECTIONS ADMINI. NON-PRIMARY MEDICAL CARE                                                                              | \$35,189,303          | \$28,766,325                   | (\$6,422,978)        | 0                  | 0          | 0                   | N/A       |                                       |                                                      |                                         |                 |                  |                  |                 |                 |               |          |         |
| TOTAL ADULT INSTITUTIONS                                                                                                  | \$507,113,360         | \$532,528,586                  | \$25,415,226         | 3,860              | 3,856      | (4)                 | 14,204    | 14,204                                |                                                      |                                         |                 |                  |                  |                 |                 |               |          |         |
| PROBATION AND PAROLE                                                                                                      | \$101,057,749         | \$102,333,547                  | \$1,275,798          | 753                | 753        | 0                   | 45,500    | 45,500                                |                                                      |                                         |                 |                  |                  |                 |                 |               |          |         |
| LOCAL HOUSING OF STATE ADULT OFFENDERS                                                                                    | \$186,650,616         | \$191,016,136                  | <b>1</b> \$4,365,520 | N/A                | N/A        | 0                   | 15,171    | 15,171                                |                                                      |                                         |                 |                  |                  |                 |                 |               |          |         |
| TOTAL CORRECTIONS                                                                                                         | \$939,487,837         | \$942,758,424                  | \$3,270,587          | <b>4</b> 4,848     | 4,848      | 0                   | 74,875    | 74,875                                |                                                      |                                         |                 |                  |                  |                 |                 |               |          |         |
|                                                                                                                           |                       |                                |                      |                    |            |                     |           |                                       | TOTAL COST                                           | _                                       |                 |                  |                  |                 |                 |               |          |         |
|                                                                                                                           |                       |                                |                      |                    |            |                     |           |                                       | PER OFFENDER                                         |                                         |                 |                  | COST PER         |                 | 2               |               |          |         |
| ADULT INSTITUTIONS:                                                                                                       |                       |                                |                      |                    |            |                     |           |                                       | PER DAY                                              | PERS. SERV.                             |                 | SERVICES         |                  | PROF.SER.       |                 |               | MAJ.REP. | IAT     |
| LA. STATE PENITENTIARY                                                                                                    | \$167,430,764         | \$164,998,878                  | (\$2,431,886)        | 1,253              | 1,241      | (12)                | 3,990     | 3,990                                 | \$113.30                                             | \$76.83                                 | \$0.01          | \$4.69           | \$15.66          | \$2.55          | \$0.00          | \$1.13        | \$1.12   | \$11.30 |
| RAYMOND LABORDE CORRECTIONAL CENTER                                                                                       | \$41,806,641          | \$41,899,444                   | \$92,803             | 351                | 351        | 0                   | 1,808     | 1,808                                 | \$63.49                                              | \$48.21                                 | \$0.02          | \$2.83           | \$5.76           | \$0.66          | \$0.00          | \$1.33        | \$0.09   | \$4.60  |
| LA. CORR. INSTITUTE FOR WOMEN                                                                                             | \$33,540,925          | \$32,439,093                   | (\$1,101,832)        | 261                | 261        | 0                   | 459       | 459                                   | \$193.63                                             | \$148.40                                | \$0.04          | \$4.05           | \$9.86           | \$1.79          | \$0.00          | \$0.00        | \$20.80  | \$8.68  |
| WINN CORRECTIONAL CENTER                                                                                                  | \$578,075             | \$590,268                      | \$12,193             | N/A                | N/A        | 0                   | 0         | 0                                     | #DIV/0!                                              | #DIV/0!                                 | #DIV/0!         | #DIV/0!          | #DIV/0!          | #DIV/0!         | #DIV/0!         | #DIV/0!       | #DIV/0!  | #DIV/0! |
| ALLEN CORRECTIONAL CENTER                                                                                                 | \$32,309,169          | \$34,444,312                   | \$2,135,143          | 290                | 298        | 8                   | 1,474     | 1,474                                 | \$64.02                                              | \$44.35                                 | \$0.04          | \$4.20           | \$7.06           | \$0.55          | \$0.00          | \$1.36        | \$1.69   | \$4.78  |
| DIXON CORRECTIONAL INSTITUTE                                                                                              | \$66,116,857          | \$63,633,609                   | (\$2,483,248)        | 458                | 458        | 0                   | 1,802     | 1,802                                 | \$96.75                                              | \$67.27                                 | \$0.00          | \$2.69           | \$7.09           | \$4.60          | \$0.00          | \$1.41        | \$3.65   | \$10.04 |
| ELAYN HUNT CORRECTIONAL CENTER                                                                                            | \$83,049,906          | \$104,091,855                  | \$21,041,949         | 632                | 632        | 0                   | 2,181     | 2,181                                 | \$130.76                                             | \$73.77                                 | \$0.00          | \$3.78           | \$16.86          | \$0.48          | \$0.00          | \$1.56        | \$27.78  | \$6.53  |
| DAVID WADE CORRECTIONAL CENTER                                                                                            | \$43,037,206          | \$38,411,131                   | (\$4,626,075)        | 322                | 322        | 0                   | 1,176     | 1,176                                 | \$89.49                                              | \$71.08                                 | \$0.02          | \$3.15           | \$7.66           | \$0.94          | \$0.00          | \$0.15        | \$1.42   | \$5.06  |
| B. B. "SIXTY" RAYBURN CORRECTIONAL CENTER                                                                                 | \$39,243,817          | \$52,019,996                   | \$12,776,179         | 293                | 293        | 0                   | 1,314     | 1,314                                 | \$108.46                                             | \$55.50                                 | \$0.03          | \$3.28           | \$6.00           | \$0.21          | \$0.00          | \$2.35        | \$33.58  | \$7.51  |
| TOTAL STATE ADULT INSTITUTIONS                                                                                            | \$507,113,360         | \$532,528,586                  | \$25,415,226         | 3,860              | 3,856      | (4)                 | 14,204    | 14,204                                | \$102.72                                             | \$68.00                                 | \$0.02          | \$3.73           | \$10.86          | \$1.67          | \$0.00          | \$1.28        | \$9.13   | \$7.93  |
| LOCAL HOUSING OF ADULT OFFENDERS                                                                                          | \$140,513,681         | \$145,013,681                  | \$4,500,000          | N/A                | N/A        | N/A                 | 13,180    | 13,180                                | \$30.14                                              |                                         |                 |                  |                  |                 |                 |               |          |         |
| TRANSITIONAL WORK PROGRAMS                                                                                                | \$12,696,673          | \$12,876,673                   | \$180,000            | N/A<br>N/A         | N/A        | N/A                 | 1.991     | 1,991                                 | \$17.72                                              |                                         |                 |                  |                  |                 |                 |               |          |         |
|                                                                                                                           |                       |                                |                      |                    |            |                     | 1,991     | 1,991                                 | \$17.72                                              |                                         |                 |                  |                  |                 |                 |               |          |         |
| 02020                                                                                                                     | • •••••••             | \$6,649,992                    | (\$180,000)          | N/A<br>N/A         | N/A<br>N/A | N/A                 |           |                                       |                                                      |                                         |                 |                  |                  |                 |                 |               |          |         |
| CRIMINAL JUSTICE REINVESTMENT INITIATIVE                                                                                  | \$26,610,270          | \$26,475,790                   | (\$134,480)          | IN/A               | IN/A       | N/A                 |           |                                       |                                                      |                                         |                 |                  |                  |                 |                 |               |          |         |
| TOTAL LOCAL HOUSING OF STATE ADULT OFFENDERS                                                                              | \$186,650,616         | \$191,016,136<br>\$733,544,733 | \$4,365,520          | 2.000              | 3,856      | (4)                 | 29.375    | 29.375                                | \$64.39                                              |                                         |                 |                  |                  |                 |                 |               |          |         |
| GRAND TOTAL                                                                                                               | \$693,763,976         | \$723,544,722                  | \$29,780,746         | 3,860              | 3,030      | (4)                 | 29,375    | 29,375                                | \$64.39                                              |                                         |                 |                  |                  |                 |                 |               |          |         |
| CORRECTIONS ADMINI. NON-PRIMARY MEDICAL CARE                                                                              | \$35,189,303          | \$28,766,325                   | (\$6,422,978)        |                    |            |                     | 29,375    | 29,375                                |                                                      |                                         |                 |                  |                  |                 |                 |               |          |         |
| GRAND TOTAL INCLUDING NON-PRIMARY MEDICAL CARE                                                                            | \$728,953,279         | \$752,311,047                  | \$23,357,768         |                    |            |                     | 29,375    | 29,375                                | \$67.08                                              |                                         |                 |                  |                  |                 |                 |               |          |         |
|                                                                                                                           |                       |                                |                      |                    |            |                     |           |                                       |                                                      |                                         |                 |                  |                  |                 |                 |               |          |         |
| ADULT PROBATION & PAROLE: TOTAL PROBATION & PAROLE                                                                        | \$101,057,749         | \$102,333,547                  | \$1,275,798          | 753                | 753        | 0                   | 45,500    | 45,500                                | \$6.16                                               | \$4.81                                  | \$0.01          | \$0.26           | \$0.16           | \$0.08          | \$0.02          | \$0.00        | \$0.00   | \$0.49  |
|                                                                                                                           |                       |                                |                      |                    |            |                     |           |                                       |                                                      |                                         |                 |                  |                  |                 |                 |               |          |         |
| CORRECTIONS ADMINISTRATION:                                                                                               |                       |                                |                      |                    |            |                     | NOTES:    |                                       |                                                      | •                                       |                 |                  |                  |                 |                 |               |          |         |
| OFFICE OF THE SECRETARY                                                                                                   | \$5,052,472           | \$4,664,091                    | (\$388,381)          | 32                 | 32         | 0                   |           |                                       |                                                      |                                         |                 |                  |                  |                 |                 |               |          |         |
| MANAGEMENT AND FINANCE                                                                                                    | \$84,842,917          | \$61,714,560                   | (\$23,128,357)       | 75                 | 75         | 0                   | 1         | Budgeted cost is t                    | for 13,180 adult offe                                | enders in local jails                   | and 1,991 offe  | enders in trans  | itional work pro | grams.          |                 |               |          |         |
| ADULT SERVICES                                                                                                            | <b>5</b> \$53,171,411 | \$49,074,680                   | (\$4,096,731)        | 111                | 115        | 4                   |           | Ü                                     |                                                      | •                                       |                 |                  | ·                | •               |                 |               |          |         |
| BOARD OF PARDONS & PAROLE                                                                                                 | \$1,599,312           | \$1,426,824                    | (\$172,488)          | 17                 | 17         | 0                   | 2         | Average cost per                      | day for Personal Se                                  | ervices, Travel, Se                     | rvices, Supplie | s, Professiona   | al Services, Oth | ner Charges, A  | cquisitions, M  | ajor Repairs, | and      |         |
| TOTAL CORRECTIONS ADMIN.                                                                                                  | \$144,666,112         | \$116,880,155                  | (\$27,785,957)       | 235                | 239        | 4                   |           | IAT is net of costs                   |                                                      | , , , , , , , , , , , , , , , , , , , , | ,,              | .,               |                  | 3,              |                 | , ,           |          |         |
| NOTES: (a) CANTEEN BUDGET AMOUNTS ARE NOT INCLUDI<br>PERSONAL SERVICES FOR THE ADULT INSTITUT<br>BUDGETED IN THE CANTEEN. |                       |                                |                      | •                  |            |                     | 3         | and Plaquemine f<br>for Day Reporting | or LHSAO includes<br>or Re-Entry Service<br>Centers. | es for 12 months a                      | nd approximate  | ely 40 - 60 slot | s each in Cadd   | lo, Orleans, Co | ovington, and I |               |          | s       |