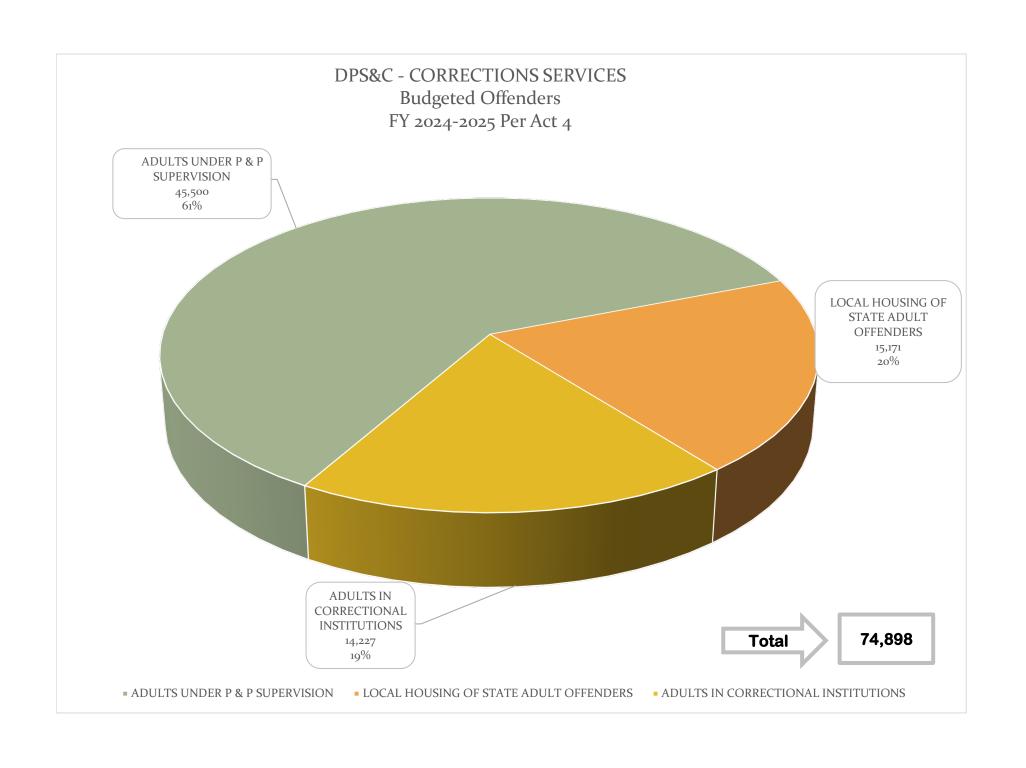

### BUDGET AND COST DATA SUMMARY FY 2025 ACT 4 (EXCLUDING CANTEEN & RODEO)

| July 1, 2024                                                                                                              | 2023-2024             | 2024-2025                      | DIFFERENCE           | 07455              | 07455      | DIFFERENCE          |           | OPERATIONAL                           |                                                      | Number of                               |                 |                  |                  |                 |                 |               |          |         |
|---------------------------------------------------------------------------------------------------------------------------|-----------------------|--------------------------------|----------------------|--------------------|------------|---------------------|-----------|---------------------------------------|------------------------------------------------------|-----------------------------------------|-----------------|------------------|------------------|-----------------|-----------------|---------------|----------|---------|
| BUDGET UNIT                                                                                                               | FINAL<br>BUDGET       | ACT 4<br>7/1/2024              | DIFFERENCE<br>BUDGET | STAFF<br>2023-2024 |            | DIFFERENCE<br>STAFF | 2024-2025 | BED CAPACITY<br>2024-2025             |                                                      | Days in<br>2024-2025                    |                 |                  |                  |                 |                 |               |          |         |
| CORRECTIONS ADMINISTRATION                                                                                                | \$109,476,809         | \$88,113,830                   | (\$21,362,979)       | 235                | 239        | 4                   | N/A       |                                       |                                                      | 365                                     |                 |                  |                  |                 |                 |               |          |         |
| CORRECTIONS ADMINI. NON-PRIMARY MEDICAL CARE                                                                              | \$35,189,303          | \$28,766,325                   | (\$6,422,978)        | 0                  | 0          | 0                   | N/A       |                                       |                                                      |                                         |                 |                  |                  |                 |                 |               |          |         |
| TOTAL ADULT INSTITUTIONS                                                                                                  | \$507,113,360         | \$532,528,586                  | \$25,415,226         | 3,860              | 3,856      | (4)                 | 14,204    | 14,204                                |                                                      |                                         |                 |                  |                  |                 |                 |               |          |         |
| PROBATION AND PAROLE                                                                                                      | \$101,057,749         | \$102,333,547                  | \$1,275,798          | 753                | 753        | 0                   | 45,500    | 45,500                                |                                                      |                                         |                 |                  |                  |                 |                 |               |          |         |
| LOCAL HOUSING OF STATE ADULT OFFENDERS                                                                                    | \$186,650,616         | \$191,016,136                  | <b>1</b> \$4,365,520 | N/A                | N/A        | 0                   | 15,171    | 15,171                                |                                                      |                                         |                 |                  |                  |                 |                 |               |          |         |
| TOTAL CORRECTIONS                                                                                                         | \$939,487,837         | \$942,758,424                  | \$3,270,587          | <b>4</b> 4,848     | 4,848      | 0                   | 74,875    | 74,875                                |                                                      |                                         |                 |                  |                  |                 |                 |               |          |         |
|                                                                                                                           |                       |                                |                      |                    |            |                     |           |                                       | TOTAL COST                                           | _                                       |                 |                  |                  |                 |                 |               |          |         |
|                                                                                                                           |                       |                                |                      |                    |            |                     |           |                                       | PER OFFENDER                                         |                                         |                 |                  | COST PER         |                 | 2               |               |          |         |
| ADULT INSTITUTIONS:                                                                                                       |                       |                                |                      |                    |            |                     |           |                                       | PER DAY                                              | PERS. SERV.                             |                 | SERVICES         |                  | PROF.SER.       |                 |               | MAJ.REP. | IAT     |
| LA. STATE PENITENTIARY                                                                                                    | \$167,430,764         | \$164,998,878                  | (\$2,431,886)        | 1,253              | 1,241      | (12)                | 3,990     | 3,990                                 | \$113.30                                             | \$76.83                                 | \$0.01          | \$4.69           | \$15.66          | \$2.55          | \$0.00          | \$1.13        | \$1.12   | \$11.30 |
| RAYMOND LABORDE CORRECTIONAL CENTER                                                                                       | \$41,806,641          | \$41,899,444                   | \$92,803             | 351                | 351        | 0                   | 1,808     | 1,808                                 | \$63.49                                              | \$48.21                                 | \$0.02          | \$2.83           | \$5.76           | \$0.66          | \$0.00          | \$1.33        | \$0.09   | \$4.60  |
| LA. CORR. INSTITUTE FOR WOMEN                                                                                             | \$33,540,925          | \$32,439,093                   | (\$1,101,832)        | 261                | 261        | 0                   | 459       | 459                                   | \$193.63                                             | \$148.40                                | \$0.04          | \$4.05           | \$9.86           | \$1.79          | \$0.00          | \$0.00        | \$20.80  | \$8.68  |
| WINN CORRECTIONAL CENTER                                                                                                  | \$578,075             | \$590,268                      | \$12,193             | N/A                | N/A        | 0                   | 0         | 0                                     | #DIV/0!                                              | #DIV/0!                                 | #DIV/0!         | #DIV/0!          | #DIV/0!          | #DIV/0!         | #DIV/0!         | #DIV/0!       | #DIV/0!  | #DIV/0! |
| ALLEN CORRECTIONAL CENTER                                                                                                 | \$32,309,169          | \$34,444,312                   | \$2,135,143          | 290                | 298        | 8                   | 1,474     | 1,474                                 | \$64.02                                              | \$44.35                                 | \$0.04          | \$4.20           | \$7.06           | \$0.55          | \$0.00          | \$1.36        | \$1.69   | \$4.78  |
| DIXON CORRECTIONAL INSTITUTE                                                                                              | \$66,116,857          | \$63,633,609                   | (\$2,483,248)        | 458                | 458        | 0                   | 1,802     | 1,802                                 | \$96.75                                              | \$67.27                                 | \$0.00          | \$2.69           | \$7.09           | \$4.60          | \$0.00          | \$1.41        | \$3.65   | \$10.04 |
| ELAYN HUNT CORRECTIONAL CENTER                                                                                            | \$83,049,906          | \$104,091,855                  | \$21,041,949         | 632                | 632        | 0                   | 2,181     | 2,181                                 | \$130.76                                             | \$73.77                                 | \$0.00          | \$3.78           | \$16.86          | \$0.48          | \$0.00          | \$1.56        | \$27.78  | \$6.53  |
| DAVID WADE CORRECTIONAL CENTER                                                                                            | \$43,037,206          | \$38,411,131                   | (\$4,626,075)        | 322                | 322        | 0                   | 1,176     | 1,176                                 | \$89.49                                              | \$71.08                                 | \$0.02          | \$3.15           | \$7.66           | \$0.94          | \$0.00          | \$0.15        | \$1.42   | \$5.06  |
| B. B. "SIXTY" RAYBURN CORRECTIONAL CENTER                                                                                 | \$39,243,817          | \$52,019,996                   | \$12,776,179         | 293                | 293        | 0                   | 1,314     | 1,314                                 | \$108.46                                             | \$55.50                                 | \$0.03          | \$3.28           | \$6.00           | \$0.21          | \$0.00          | \$2.35        | \$33.58  | \$7.51  |
| TOTAL STATE ADULT INSTITUTIONS                                                                                            | \$507,113,360         | \$532,528,586                  | \$25,415,226         | 3,860              | 3,856      | (4)                 | 14,204    | 14,204                                | \$102.72                                             | \$68.00                                 | \$0.02          | \$3.73           | \$10.86          | \$1.67          | \$0.00          | \$1.28        | \$9.13   | \$7.93  |
| LOCAL HOUSING OF ADULT OFFENDERS                                                                                          | \$140,513,681         | \$145,013,681                  | \$4,500,000          | N/A                | N/A        | N/A                 | 13,180    | 13,180                                | \$30.14                                              |                                         |                 |                  |                  |                 |                 |               |          |         |
| TRANSITIONAL WORK PROGRAMS                                                                                                | \$12,696,673          | \$12,876,673                   | \$180,000            | N/A<br>N/A         | N/A        | N/A                 | 1.991     | 1,991                                 | \$17.72                                              |                                         |                 |                  |                  |                 |                 |               |          |         |
|                                                                                                                           |                       |                                |                      |                    |            |                     | 1,991     | 1,991                                 | \$17.72                                              |                                         |                 |                  |                  |                 |                 |               |          |         |
| 02020                                                                                                                     | • •••••••             | \$6,649,992                    | (\$180,000)          | N/A<br>N/A         | N/A<br>N/A | N/A                 |           |                                       |                                                      |                                         |                 |                  |                  |                 |                 |               |          |         |
| CRIMINAL JUSTICE REINVESTMENT INITIATIVE                                                                                  | \$26,610,270          | \$26,475,790                   | (\$134,480)          | IN/A               | IN/A       | N/A                 |           |                                       |                                                      |                                         |                 |                  |                  |                 |                 |               |          |         |
| TOTAL LOCAL HOUSING OF STATE ADULT OFFENDERS                                                                              | \$186,650,616         | \$191,016,136<br>\$733,544,733 | \$4,365,520          | 2.000              | 3,856      | (4)                 | 29.375    | 29.375                                | \$64.39                                              |                                         |                 |                  |                  |                 |                 |               |          |         |
| GRAND TOTAL                                                                                                               | \$693,763,976         | \$723,544,722                  | \$29,780,746         | 3,860              | 3,030      | (4)                 | 29,375    | 29,375                                | \$64.39                                              |                                         |                 |                  |                  |                 |                 |               |          |         |
| CORRECTIONS ADMINI. NON-PRIMARY MEDICAL CARE                                                                              | \$35,189,303          | \$28,766,325                   | (\$6,422,978)        |                    |            |                     | 29,375    | 29,375                                |                                                      |                                         |                 |                  |                  |                 |                 |               |          |         |
| GRAND TOTAL INCLUDING NON-PRIMARY MEDICAL CARE                                                                            | \$728,953,279         | \$752,311,047                  | \$23,357,768         |                    |            |                     | 29,375    | 29,375                                | \$67.08                                              |                                         |                 |                  |                  |                 |                 |               |          |         |
|                                                                                                                           |                       |                                |                      |                    |            |                     |           |                                       |                                                      |                                         |                 |                  |                  |                 |                 |               |          |         |
| ADULT PROBATION & PAROLE: TOTAL PROBATION & PAROLE                                                                        | \$101,057,749         | \$102,333,547                  | \$1,275,798          | 753                | 753        | 0                   | 45,500    | 45,500                                | \$6.16                                               | \$4.81                                  | \$0.01          | \$0.26           | \$0.16           | \$0.08          | \$0.02          | \$0.00        | \$0.00   | \$0.49  |
|                                                                                                                           |                       |                                |                      |                    |            |                     |           |                                       |                                                      |                                         |                 |                  |                  |                 |                 |               |          |         |
| CORRECTIONS ADMINISTRATION:                                                                                               |                       |                                |                      |                    |            |                     | NOTES:    |                                       |                                                      | •                                       |                 |                  |                  |                 |                 |               |          |         |
| OFFICE OF THE SECRETARY                                                                                                   | \$5,052,472           | \$4,664,091                    | (\$388,381)          | 32                 | 32         | 0                   |           |                                       |                                                      |                                         |                 |                  |                  |                 |                 |               |          |         |
| MANAGEMENT AND FINANCE                                                                                                    | \$84,842,917          | \$61,714,560                   | (\$23,128,357)       | 75                 | 75         | 0                   | 1         | Budgeted cost is t                    | for 13,180 adult offe                                | enders in local jails                   | and 1,991 offe  | enders in trans  | itional work pro | grams.          |                 |               |          |         |
| ADULT SERVICES                                                                                                            | <b>5</b> \$53,171,411 | \$49,074,680                   | (\$4,096,731)        | 111                | 115        | 4                   |           | Ü                                     |                                                      | •                                       |                 |                  | ·                | •               |                 |               |          |         |
| BOARD OF PARDONS & PAROLE                                                                                                 | \$1,599,312           | \$1,426,824                    | (\$172,488)          | 17                 | 17         | 0                   | 2         | Average cost per                      | day for Personal Se                                  | ervices, Travel, Se                     | rvices, Supplie | s, Professiona   | al Services, Oth | ner Charges, A  | cquisitions, M  | ajor Repairs, | and      |         |
| TOTAL CORRECTIONS ADMIN.                                                                                                  | \$144,666,112         | \$116,880,155                  | (\$27,785,957)       | 235                | 239        | 4                   |           | IAT is net of costs                   |                                                      | , , , , , , , , , , , , , , , , , , , , | ,,              | .,               |                  | 3,              |                 | , ,           |          |         |
| NOTES: (a) CANTEEN BUDGET AMOUNTS ARE NOT INCLUDI<br>PERSONAL SERVICES FOR THE ADULT INSTITUT<br>BUDGETED IN THE CANTEEN. |                       |                                |                      | •                  |            |                     | 3         | and Plaquemine f<br>for Day Reporting | or LHSAO includes<br>or Re-Entry Service<br>Centers. | es for 12 months a                      | nd approximate  | ely 40 - 60 slot | s each in Cadd   | lo, Orleans, Co | ovington, and I |               |          | s       |