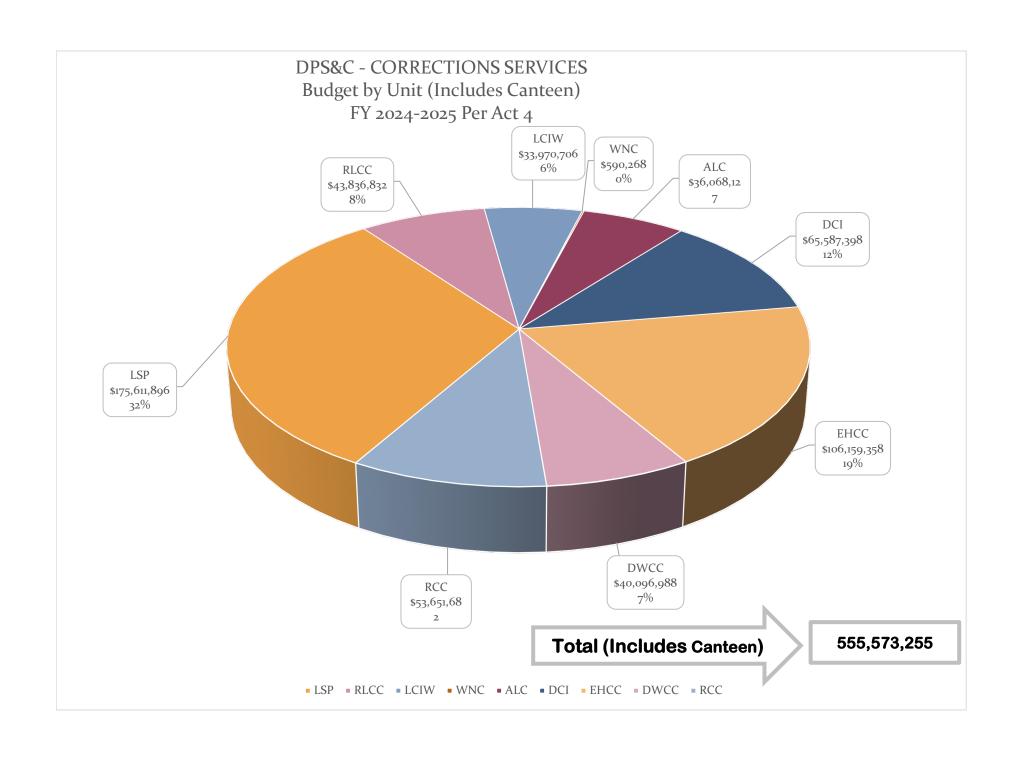

### BUDGET AND COST DATA SUMMARY FY 2025 ACT 4 (EXCLUDING CANTEEN & RODEO)

| July 1, 2024                                                                                                              | 2023-2024             | 2024-2025                      | DIFFERENCE           | 07455              | 07455      | DIFFERENCE          |           | OPERATIONAL                           |                                                      | Number of                               |                 |                  |                  |                 |                 |               |          |         |
|---------------------------------------------------------------------------------------------------------------------------|-----------------------|--------------------------------|----------------------|--------------------|------------|---------------------|-----------|---------------------------------------|------------------------------------------------------|-----------------------------------------|-----------------|------------------|------------------|-----------------|-----------------|---------------|----------|---------|
| BUDGET UNIT                                                                                                               | FINAL<br>BUDGET       | ACT 4<br>7/1/2024              | DIFFERENCE<br>BUDGET | STAFF<br>2023-2024 |            | DIFFERENCE<br>STAFF | 2024-2025 | BED CAPACITY<br>2024-2025             |                                                      | Days in<br>2024-2025                    |                 |                  |                  |                 |                 |               |          |         |
| CORRECTIONS ADMINISTRATION                                                                                                | \$109,476,809         | \$88,113,830                   | (\$21,362,979)       | 235                | 239        | 4                   | N/A       |                                       |                                                      | 365                                     |                 |                  |                  |                 |                 |               |          |         |
| CORRECTIONS ADMINI. NON-PRIMARY MEDICAL CARE                                                                              | \$35,189,303          | \$28,766,325                   | (\$6,422,978)        | 0                  | 0          | 0                   | N/A       |                                       |                                                      |                                         |                 |                  |                  |                 |                 |               |          |         |
| TOTAL ADULT INSTITUTIONS                                                                                                  | \$507,113,360         | \$532,528,586                  | \$25,415,226         | 3,860              | 3,856      | (4)                 | 14,204    | 14,204                                |                                                      |                                         |                 |                  |                  |                 |                 |               |          |         |
| PROBATION AND PAROLE                                                                                                      | \$101,057,749         | \$102,333,547                  | \$1,275,798          | 753                | 753        | 0                   | 45,500    | 45,500                                |                                                      |                                         |                 |                  |                  |                 |                 |               |          |         |
| LOCAL HOUSING OF STATE ADULT OFFENDERS                                                                                    | \$186,650,616         | \$191,016,136                  | <b>1</b> \$4,365,520 | N/A                | N/A        | 0                   | 15,171    | 15,171                                |                                                      |                                         |                 |                  |                  |                 |                 |               |          |         |
| TOTAL CORRECTIONS                                                                                                         | \$939,487,837         | \$942,758,424                  | \$3,270,587          | <b>4</b> 4,848     | 4,848      | 0                   | 74,875    | 74,875                                |                                                      |                                         |                 |                  |                  |                 |                 |               |          |         |
|                                                                                                                           |                       |                                |                      |                    |            |                     |           |                                       | TOTAL COST                                           | _                                       |                 |                  |                  |                 |                 |               |          |         |
|                                                                                                                           |                       |                                |                      |                    |            |                     |           |                                       | PER OFFENDER                                         |                                         |                 |                  | COST PER         |                 | 2               |               |          |         |
| ADULT INSTITUTIONS:                                                                                                       |                       |                                |                      |                    |            |                     |           |                                       | PER DAY                                              | PERS. SERV.                             |                 | SERVICES         |                  | PROF.SER.       |                 |               | MAJ.REP. | IAT     |
| LA. STATE PENITENTIARY                                                                                                    | \$167,430,764         | \$164,998,878                  | (\$2,431,886)        | 1,253              | 1,241      | (12)                | 3,990     | 3,990                                 | \$113.30                                             | \$76.83                                 | \$0.01          | \$4.69           | \$15.66          | \$2.55          | \$0.00          | \$1.13        | \$1.12   | \$11.30 |
| RAYMOND LABORDE CORRECTIONAL CENTER                                                                                       | \$41,806,641          | \$41,899,444                   | \$92,803             | 351                | 351        | 0                   | 1,808     | 1,808                                 | \$63.49                                              | \$48.21                                 | \$0.02          | \$2.83           | \$5.76           | \$0.66          | \$0.00          | \$1.33        | \$0.09   | \$4.60  |
| LA. CORR. INSTITUTE FOR WOMEN                                                                                             | \$33,540,925          | \$32,439,093                   | (\$1,101,832)        | 261                | 261        | 0                   | 459       | 459                                   | \$193.63                                             | \$148.40                                | \$0.04          | \$4.05           | \$9.86           | \$1.79          | \$0.00          | \$0.00        | \$20.80  | \$8.68  |
| WINN CORRECTIONAL CENTER                                                                                                  | \$578,075             | \$590,268                      | \$12,193             | N/A                | N/A        | 0                   | 0         | 0                                     | #DIV/0!                                              | #DIV/0!                                 | #DIV/0!         | #DIV/0!          | #DIV/0!          | #DIV/0!         | #DIV/0!         | #DIV/0!       | #DIV/0!  | #DIV/0! |
| ALLEN CORRECTIONAL CENTER                                                                                                 | \$32,309,169          | \$34,444,312                   | \$2,135,143          | 290                | 298        | 8                   | 1,474     | 1,474                                 | \$64.02                                              | \$44.35                                 | \$0.04          | \$4.20           | \$7.06           | \$0.55          | \$0.00          | \$1.36        | \$1.69   | \$4.78  |
| DIXON CORRECTIONAL INSTITUTE                                                                                              | \$66,116,857          | \$63,633,609                   | (\$2,483,248)        | 458                | 458        | 0                   | 1,802     | 1,802                                 | \$96.75                                              | \$67.27                                 | \$0.00          | \$2.69           | \$7.09           | \$4.60          | \$0.00          | \$1.41        | \$3.65   | \$10.04 |
| ELAYN HUNT CORRECTIONAL CENTER                                                                                            | \$83,049,906          | \$104,091,855                  | \$21,041,949         | 632                | 632        | 0                   | 2,181     | 2,181                                 | \$130.76                                             | \$73.77                                 | \$0.00          | \$3.78           | \$16.86          | \$0.48          | \$0.00          | \$1.56        | \$27.78  | \$6.53  |
| DAVID WADE CORRECTIONAL CENTER                                                                                            | \$43,037,206          | \$38,411,131                   | (\$4,626,075)        | 322                | 322        | 0                   | 1,176     | 1,176                                 | \$89.49                                              | \$71.08                                 | \$0.02          | \$3.15           | \$7.66           | \$0.94          | \$0.00          | \$0.15        | \$1.42   | \$5.06  |
| B. B. "SIXTY" RAYBURN CORRECTIONAL CENTER                                                                                 | \$39,243,817          | \$52,019,996                   | \$12,776,179         | 293                | 293        | 0                   | 1,314     | 1,314                                 | \$108.46                                             | \$55.50                                 | \$0.03          | \$3.28           | \$6.00           | \$0.21          | \$0.00          | \$2.35        | \$33.58  | \$7.51  |
| TOTAL STATE ADULT INSTITUTIONS                                                                                            | \$507,113,360         | \$532,528,586                  | \$25,415,226         | 3,860              | 3,856      | (4)                 | 14,204    | 14,204                                | \$102.72                                             | \$68.00                                 | \$0.02          | \$3.73           | \$10.86          | \$1.67          | \$0.00          | \$1.28        | \$9.13   | \$7.93  |
| LOCAL HOUSING OF ADULT OFFENDERS                                                                                          | \$140,513,681         | \$145,013,681                  | \$4,500,000          | N/A                | N/A        | N/A                 | 13,180    | 13,180                                | \$30.14                                              |                                         |                 |                  |                  |                 |                 |               |          |         |
| TRANSITIONAL WORK PROGRAMS                                                                                                | \$12,696,673          | \$12,876,673                   | \$180,000            | N/A<br>N/A         | N/A        | N/A                 | 1.991     | 1,991                                 | \$17.72                                              |                                         |                 |                  |                  |                 |                 |               |          |         |
|                                                                                                                           |                       |                                |                      |                    |            |                     | 1,991     | 1,991                                 | \$17.72                                              |                                         |                 |                  |                  |                 |                 |               |          |         |
| 02020                                                                                                                     | • •••••••             | \$6,649,992                    | (\$180,000)          | N/A<br>N/A         | N/A<br>N/A | N/A                 |           |                                       |                                                      |                                         |                 |                  |                  |                 |                 |               |          |         |
| CRIMINAL JUSTICE REINVESTMENT INITIATIVE                                                                                  | \$26,610,270          | \$26,475,790                   | (\$134,480)          | IN/A               | IN/A       | N/A                 |           |                                       |                                                      |                                         |                 |                  |                  |                 |                 |               |          |         |
| TOTAL LOCAL HOUSING OF STATE ADULT OFFENDERS                                                                              | \$186,650,616         | \$191,016,136<br>\$733,544,733 | \$4,365,520          | 2.000              | 3,856      | (4)                 | 29.375    | 29.375                                | \$64.39                                              |                                         |                 |                  |                  |                 |                 |               |          |         |
| GRAND TOTAL                                                                                                               | \$693,763,976         | \$723,544,722                  | \$29,780,746         | 3,860              | 3,030      | (4)                 | 29,375    | 29,375                                | \$64.39                                              |                                         |                 |                  |                  |                 |                 |               |          |         |
| CORRECTIONS ADMINI. NON-PRIMARY MEDICAL CARE                                                                              | \$35,189,303          | \$28,766,325                   | (\$6,422,978)        |                    |            |                     | 29,375    | 29,375                                |                                                      |                                         |                 |                  |                  |                 |                 |               |          |         |
| GRAND TOTAL INCLUDING NON-PRIMARY MEDICAL CARE                                                                            | \$728,953,279         | \$752,311,047                  | \$23,357,768         |                    |            |                     | 29,375    | 29,375                                | \$67.08                                              |                                         |                 |                  |                  |                 |                 |               |          |         |
|                                                                                                                           |                       |                                |                      |                    |            |                     |           |                                       |                                                      |                                         |                 |                  |                  |                 |                 |               |          |         |
| ADULT PROBATION & PAROLE: TOTAL PROBATION & PAROLE                                                                        | \$101,057,749         | \$102,333,547                  | \$1,275,798          | 753                | 753        | 0                   | 45,500    | 45,500                                | \$6.16                                               | \$4.81                                  | \$0.01          | \$0.26           | \$0.16           | \$0.08          | \$0.02          | \$0.00        | \$0.00   | \$0.49  |
|                                                                                                                           |                       |                                |                      |                    |            |                     |           |                                       |                                                      |                                         |                 |                  |                  |                 |                 |               |          |         |
| CORRECTIONS ADMINISTRATION:                                                                                               |                       |                                |                      |                    |            |                     | NOTES:    |                                       |                                                      | •                                       |                 |                  |                  |                 |                 |               |          |         |
| OFFICE OF THE SECRETARY                                                                                                   | \$5,052,472           | \$4,664,091                    | (\$388,381)          | 32                 | 32         | 0                   |           |                                       |                                                      |                                         |                 |                  |                  |                 |                 |               |          |         |
| MANAGEMENT AND FINANCE                                                                                                    | \$84,842,917          | \$61,714,560                   | (\$23,128,357)       | 75                 | 75         | 0                   | 1         | Budgeted cost is t                    | for 13,180 adult offe                                | enders in local jails                   | and 1,991 offe  | enders in trans  | itional work pro | grams.          |                 |               |          |         |
| ADULT SERVICES                                                                                                            | <b>5</b> \$53,171,411 | \$49,074,680                   | (\$4,096,731)        | 111                | 115        | 4                   |           | Ü                                     |                                                      | •                                       |                 |                  | ·                | •               |                 |               |          |         |
| BOARD OF PARDONS & PAROLE                                                                                                 | \$1,599,312           | \$1,426,824                    | (\$172,488)          | 17                 | 17         | 0                   | 2         | Average cost per                      | day for Personal Se                                  | ervices, Travel, Se                     | rvices, Supplie | s, Professiona   | al Services, Oth | ner Charges, A  | cquisitions, M  | ajor Repairs, | and      |         |
| TOTAL CORRECTIONS ADMIN.                                                                                                  | \$144,666,112         | \$116,880,155                  | (\$27,785,957)       | 235                | 239        | 4                   |           | IAT is net of costs                   |                                                      | , , , , , , , , , , , , , , , , , , , , | ,,              | .,               |                  | 3,              |                 | , ,           |          |         |
| NOTES: (a) CANTEEN BUDGET AMOUNTS ARE NOT INCLUDI<br>PERSONAL SERVICES FOR THE ADULT INSTITUT<br>BUDGETED IN THE CANTEEN. |                       |                                |                      | •                  |            |                     | 3         | and Plaquemine f<br>for Day Reporting | or LHSAO includes<br>or Re-Entry Service<br>Centers. | es for 12 months a                      | nd approximate  | ely 40 - 60 slot | s each in Cadd   | lo, Orleans, Co | ovington, and I |               |          | s       |