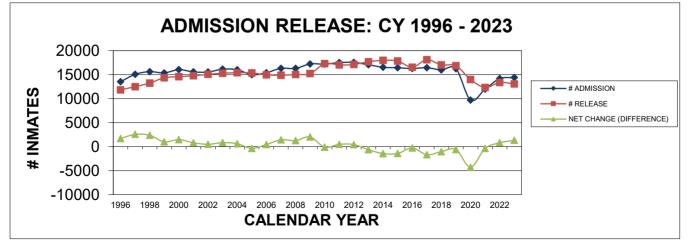

#### **INCARCERATION ADMISSIONS/RELEASES**

ADMISSION AND RELEASE COMPARISON

SEE INTERACTIVE ADMISSION AND RELEASE DASHBOARDS- ADMISSIONS BY CALENDAR YEAR

SEE INTERACTIVE ADMISSION AND RELEASE DASHBOARDS- RELEASES BY CALENDAR YEAR

ADMISSION AND RELEASE CY COMPARISON (NET CHANGES)

ADMISSION AND RELEASE FY COMPARISON (NET CHANGES)

ADMISSIONS PER PARISH OF CONVICTION

RELEASES PER PARISH OF CONVICTION