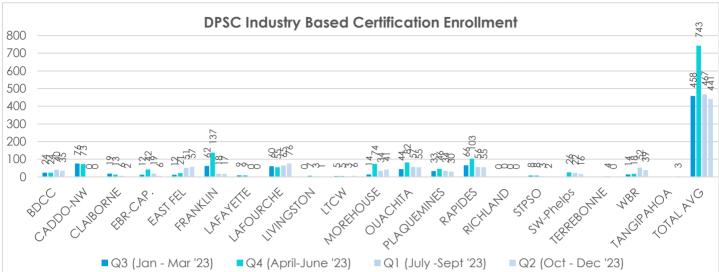

#### RECIDIVISM

PERCENT RETURN

TOTAL POPULATION

STATE FACILITIES

LOCAL FACILITIES

TRANSITIONAL WORK PROGRAMS

BLUE WALTERS

PAROLE BOARD RELEASES

SEX OFFENDERS

EDUCATION TOTAL

FEMALE

PROBATION AND PAROLE COMPLETIONS

BY CRIME TYPE

**BY OFFENDER CLASS** 

BY AGE