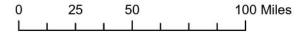

#### **POPULATION TRENDS**

RAW DATA (1989-PRESENT) (9 PAGES)

**POPULATION TRENDS (2 CHARTS)** 

#### DEPARTMENT OF PUBLIC SAFETY AND CORRECTIONS POPULATION TRENDS - RAW DATA

1989 - Present

| YEAR |                   | STATE                   | LOCAL                | CONTRACT | TOTAL CUSTODY           |                  |                         | Cause of                    |
|------|-------------------|-------------------------|----------------------|----------|-------------------------|------------------|-------------------------|-----------------------------|
|      |                   | FACILITIES              | FACILITIES           | TWP      | POPULATION              |                  |                         | Significant Change          |
|      |                   |                         |                      |          |                         |                  |                         |                             |
| .989 | JAN               | 12139                   | 4110                 |          | 16249                   | 220              | 2.020/                  |                             |
|      | FEB               | 12108                   | 3811                 |          | 15919                   | -330             | -2.03%                  |                             |
|      | MAR               | 12152                   | 3826                 |          | 15978                   | 59               | 0.37%                   |                             |
|      | APR               | 12168                   | 3996                 |          | 16164                   | 186              | 1.16%                   |                             |
|      | MAY               | 12183                   | 4102                 |          | 16285                   | 121              | 0.75%                   |                             |
|      | JUN               | 12256                   | 4233                 |          | 16489                   | 204              | 1.25%                   | Avoyelles Corr. Opens       |
|      | JUL               | 12253                   | 4309                 |          | 16562                   | 73               | 0.44%                   |                             |
|      | AUG               | 12439                   | 4037                 |          | 16476                   | -86              | -0.52%                  |                             |
|      | SEP               | 12989                   | 3791                 |          | 16780                   | 304              | 1.85%                   |                             |
|      | OCT               | 13067                   | 3893                 |          | 16960                   | 180              | 1.07%                   |                             |
|      | NOV               | 13195                   | 3977                 |          | 17172                   | 212              | 1.25%                   |                             |
|      | DEC               | 13190                   | 4078                 |          | 17268                   | 96               | 0.56%                   |                             |
| 990  |                   | 12176                   | 4152                 |          | 17220                   | 61               | 0.25%                   |                             |
| .50  | JAN<br>FEB        | 13176<br>13230          | 4153<br>4295         |          | 17329<br>17525          | 61<br>106        | 0.35%<br>1.13%          |                             |
|      | MAR               |                         | 4295<br>4362         |          | 17525                   | 196<br>100       |                         | Winn Corr. Opens            |
|      |                   | 13263<br>13605          | 4362                 |          | 17625                   |                  | 0.57%<br>0.76%          | winn corr. Opens            |
|      | APR               |                         |                      |          |                         | 134              |                         |                             |
|      | MAY               | 13802                   | 4194                 |          | 17996                   | 237              | 1.33%                   |                             |
|      | JUN               | 13861                   | 4305                 |          | 18166                   | 170              | 0.94%                   |                             |
|      | JUL               | 13881                   | 4466                 |          | 18347                   | 181              | 1.00%                   |                             |
|      | AUG               | 13858                   | 4494                 |          | 18352                   | 5                | 0.03%                   |                             |
|      | SEP               | 13865                   | 4588                 |          | 18453                   | 101              | 0.55%                   |                             |
|      | OCT               | 13910                   | 4710                 |          | 18620                   | 167              | 0.91%                   |                             |
|      | NOV               | 14009                   | 4689                 |          | 18698                   | 78               | 0.42%                   |                             |
|      | DEC               | 14079                   | 4720                 |          | 18799                   | 101              | 0.54%                   | Allen Corr. Opens           |
| 991  | JAN               | 14298                   | 4334                 |          | 18632                   | -167             | -0.89%                  |                             |
|      | FEB               | 14403                   | 4319                 |          | 18722                   | 90               | 0.48%                   |                             |
|      | MAR               | 14504                   | 4264                 |          | 18768                   | 46               | 0.25%                   |                             |
|      | APR               | 14605                   | 4247                 |          | 18852                   | 84               | 0.45%                   |                             |
|      | MAY               | 14670                   | 4270                 |          | 18940                   | 88               | 0.47%                   |                             |
|      | JUN               | 14771                   | 4281                 |          | 19052                   | 112              | 0.59%                   |                             |
|      | JUL               | 14806                   | 4326                 |          | 19132                   | 80               | 0.42%                   | Perdiem inc. to \$21/day    |
|      | AUG               | 14800                   | 4320                 |          | 19132                   | 77               | 0.40%                   | r cruicin inc. to şzı/day   |
|      | SEP               | 14778                   | 4585                 |          | 19209                   | 108              | 0.56%                   |                             |
|      | OCT               |                         | 4585<br>4857         |          | 19317                   | 108<br>384       |                         |                             |
|      | NOV               | 14844<br>14882          | 4857<br>4976         |          | 19858                   | 384<br>157       | 1.99%<br>0.80%          |                             |
|      |                   |                         |                      |          |                         |                  |                         |                             |
|      | DEC               | 14970                   | 5047                 |          | 20017                   | 159              | 0.80%                   |                             |
| 992  | JAN               | 14975                   | 5011                 |          | 19986                   | -31              | -0.15%                  |                             |
|      | FEB               | 15036                   | 5256                 |          | 20292                   | 306              | 1.53%                   |                             |
|      | MAR               | 15063                   | 5312                 |          | 20375                   | 83               | 0.41%                   |                             |
|      | APR               | 15112                   | 5233                 |          | 20345                   | -30              | -0.15%                  |                             |
|      | MAY               | 15088                   | 5369                 |          | 20457                   | 112              | 0.55%                   |                             |
|      | JUN               | 15114                   | 5454                 |          | 20568                   | 111              | 0.54%                   |                             |
|      | JUL               | 15097                   | 5351                 |          | 20448                   | -120             | -0.58%                  | DOC begins prison expansion |
|      | AUG               | 15270                   | 5279                 |          | 20549                   | 101              | 0.49%                   | Doe begins prison expansion |
|      | SEP               | 15486                   | 5059                 |          | 20545                   | -4               | -0.02%                  |                             |
|      |                   | 15740                   | 4952                 |          | 20692                   |                  | 0.72%                   |                             |
|      |                   |                         |                      |          |                         |                  |                         |                             |
|      |                   |                         |                      |          |                         |                  |                         |                             |
|      | OCT<br>NOV<br>DEC | 15740<br>15968<br>16152 | 4952<br>4975<br>4855 |          | 20692<br>20943<br>21007 | 147<br>251<br>64 | 0.72%<br>1.21%<br>0.31% |                             |

| YEAR |     | STATE<br>FACILITIES | LOCAL<br>FACILITIES | CONTRACT<br>TWP | TOTAL CUSTODY<br>POPULATION |          |                 | Cause of<br>Significant Change |
|------|-----|---------------------|---------------------|-----------------|-----------------------------|----------|-----------------|--------------------------------|
| 1002 |     |                     |                     |                 |                             |          | 0.500/          |                                |
| 1993 | JAN | 16233               | 4663                |                 | 20896                       | -111     | -0.53%          |                                |
|      | FEB | 16383               | 4647                |                 | 21030                       | 134      | 0.64%           |                                |
|      | MAR | 16502               | 4739                |                 | 21241                       | 211      | 1.00%           |                                |
|      | APR | 16385               | 5065                |                 | 21450                       | 209      | 0.98%           |                                |
|      | MAY | 16362               | 5170                |                 | 21532                       | 82       | 0.38%           |                                |
|      | JUN | 16459               | 5291                |                 | 21750                       | 218      | 1.01%           |                                |
|      | JUL | 16464               | 5452                |                 | 21916                       | 166      | 0.76%           |                                |
|      | AUG | 16288               | 5799                |                 | 22087                       | 171      | 0.78%           | LSP Camps A & H closed         |
|      | SEP | 16075               | 6098                |                 | 22173                       | 86       | 0.39%           |                                |
|      | OCT | 16144               | 6277                |                 | 22421                       | 248      | 1.12%           |                                |
|      | NOV | 16181               | 6458                |                 | 22639                       | 218      | 0.97%           |                                |
|      | DEC | 16141               | 6422                |                 | 22563                       | -76      | -0.34%          |                                |
| 1994 | JAN | 16142               | 6390                |                 | 22532                       | -31      | -0.14%          |                                |
|      | FEB | 16197               | 6664                |                 | 22861                       | 329      | 1.46%           |                                |
|      | MAR | 16229               | 6703                |                 | 22932                       | 71       | 0.31%           |                                |
|      | APR | 16283               | 6818                |                 | 23101                       | 169      | 0.74%           |                                |
|      | MAY | 16300               | 6889                |                 | 23189                       | 88       | 0.38%           |                                |
|      | JUN | 16224               | 7099                |                 | 23323                       | 134      | 0.58%           |                                |
|      | JUL | 16241               | 7115                |                 | 23356                       | 33       | 0.14%           |                                |
|      | AUG | 16281               | 7326                |                 | 23607                       | 251      | 1.07%           |                                |
|      | SEP | 16132               | 7445                |                 | 23577                       | -30      | -0.13%          |                                |
|      | OCT | 16140               | 7766                |                 | 23906                       | 329      | 1.40%           |                                |
|      | NOV | 16093               | 8038                |                 | 24131                       | 225      | 0.94%           |                                |
|      | DEC | 16071               | 8149                |                 | 24220                       | 89       | 0.37%           |                                |
|      | DLC | 10071               | 0145                |                 | 24220                       | 05       | 0.3770          |                                |
| 1995 | JAN | 16018               | 8081                |                 | 24099                       | -121     | -0.50%          |                                |
|      | FEB | 16225               | 8228                |                 | 24453                       | 354      | 1.47%           |                                |
|      | MAR | 16203               | 8243                |                 | 24446                       | -7       | -0.03%          |                                |
|      | APR | 16184               | 8318                |                 | 24502                       | 56       | 0.23%           |                                |
|      | MAY | 16166               | 8604                |                 | 24770                       | 268      | 1.09%           |                                |
|      | JUN | 16266               | 8601                |                 | 24867                       | 97       | 0.39%           |                                |
|      | JUL | 16234               | 8770                |                 | 25004                       | 137      | 0.55%           |                                |
|      | AUG | 16383               | 8751                |                 | 25134                       | 130      | 0.52%           | ALC, AVC, WNC operationa       |
|      | SEP | 16497               | 8741                |                 | 25238                       | 104      | 0.41%           | capacities inc. to 1474 ea.    |
|      | OCT | 16803               | 8799                |                 | 25602                       | 364      | 1.44%           |                                |
|      | NOV | 16986               | 8683                |                 | 25669                       | 67       | 0.26%           |                                |
|      | DEC | 17077               | 8600                |                 | 25677                       | 8        | 0.03%           |                                |
| 1996 | JAN | 16975               | 8472                |                 | 25447                       | -230     | -0.90%          |                                |
|      | FEB | 17246               | 8480                |                 | 25726                       | 279      | -0.90%<br>1.10% |                                |
|      | MAR | 17240               | 8480                |                 | 25878                       | 152      | 0.59%           |                                |
|      | APR | 17539               | 8682                |                 | 26221                       | 343      | 1.33%           |                                |
|      | MAY | 17339               | 8786                |                 | 26256                       | 345      | 0.13%           |                                |
|      | JUN | 17470               | 8752                |                 | 26287                       | 35<br>31 | 0.13%           |                                |
|      |     |                     |                     |                 |                             |          |                 |                                |
|      | JUL | 17516               | 8914                |                 | 26430                       | 143      | 0.54%           |                                |
|      | AUG | 17532               | 8913                |                 | 26445                       | 15       | 0.06%           |                                |
|      | SEP | 17553               | 8951                |                 | 26504                       | 59       | 0.22%           |                                |
|      | OCT | 17600               | 9012                |                 | 26612                       | 108      | 0.41%           |                                |
|      | NOV | 17630               | 9264                |                 | 26894                       | 282      | 1.06%           |                                |
|      | DEC | 17635               | 9364                |                 | 26999                       | 105      | 0.39%           |                                |

| YEAR |     | STATE      | LOCAL      | CONTRACT | TOTAL CUSTODY |       |          | Cause of           |
|------|-----|------------|------------|----------|---------------|-------|----------|--------------------|
|      |     | FACILITIES | FACILITIES | TWP      | POPULATION    |       |          | Significant Change |
| 1997 | JAN | 17597      | 9256       |          | 26853         | -146  | -0.54%   |                    |
| 1997 | FEB | 17838      | 9243       |          | 27081         | 228   | 0.85%    |                    |
|      | MAR | 17857      | 9587       |          | 27444         | 363   | 1.34%    |                    |
|      | APR | 17797      | 9984       |          | 27781         | 337   | 1.23%    |                    |
|      | MAY | 17727      | 10305      |          | 28032         | 251   | 0.90%    |                    |
|      | JUN | 17856      | 10353      |          | 28209         | 177   | 0.63%    |                    |
|      | JUL | 18014      | 10555      |          | 28554         | 345   | 1.22%    |                    |
|      | AUG | 18014      | 10540      |          | 28851         | 297   | 1.04%    |                    |
|      | SEP | 18384      | 10702      |          | 29086         | 235   | 0.81%    |                    |
|      | OCT | 18519      | 10763      |          | 29282         | 196   | 0.67%    |                    |
|      | NOV | 18519      | 10868      |          | 29282         | 190   |          |                    |
|      |     |            |            |          |               |       | 0.39%    |                    |
|      | DEC | 18470      | 10795      |          | 29265         | -132  | -0.45%   |                    |
| 1998 | JAN | 18559      | 10784      |          | 29343         | 78    | 0.27%    |                    |
|      | FEB | 18554      | 11294      |          | 29848         | 505   | 1.72%    |                    |
|      | MAR | 18565      | 11517      |          | 30082         | 234   | 0.78%    |                    |
|      | APR | 18606      | 11717      |          | 30323         | 241   | 0.80%    |                    |
|      | MAY | 18616      | 11825      |          | 30441         | 118   | 0.39%    |                    |
|      | JUN | 18679      | 12228      |          | 30907         | 466   | 1.53%    |                    |
|      | JUL | 18705      | 12419      |          | 31124         | 217   | 0.70%    |                    |
|      | AUG | 18819      | 12500      |          | 31319         | 195   | 0.63%    |                    |
|      | SEP | 18880      | 12701      |          | 31581         | 262   | 0.84%    |                    |
|      | OCT | 19001      | 12976      |          | 31977         | 396   | 1.25%    |                    |
|      | NOV | 19004      | 13267      |          | 32271         | 294   | 0.92%    |                    |
|      | DEC | 19016      | 13211      |          | 32227         | -44   | -0.14%   |                    |
|      | 210 | 10010      |            |          | 0111          |       | 012 170  |                    |
| 1999 | JAN | 19053      | 13364      |          | 32417         | 32417 | #DIV/0!  |                    |
|      | FEB | 19072      | 13364      |          | 32436         | 19    | 0.06%    |                    |
|      | MAR | 19259      | 13214      |          | 32473         | 37    | 0.11%    |                    |
|      | APR | 19350      | 13380      |          | 32730         | 257   | 0.79%    |                    |
|      | MAY | 19129      | 13897      |          | 33026         | 296   | 0.90%    |                    |
|      | JUN | 19320      | 14099      |          | 33419         | 393   | 1.19%    |                    |
|      | JUL | 19320      | 14099      |          | 33419         | 0     | 0.00%    |                    |
|      | AUG | 19239      | 14170      |          | 33409         | -10   | -0.03%   |                    |
|      | SEP | 19278      | 14365      |          | 33643         | 234   | 0.70%    |                    |
|      | OCT | 19281      | 14409      |          | 33690         | 47    | 0.14%    |                    |
|      | NOV | 19267      | 14649      |          | 33916         | 226   | 0.67%    |                    |
|      | DEC | 19174      | 14838      |          | 34012         | 96    | 0.28%    |                    |
| 2000 |     | 10202      | 14671      |          | 22062         | 40    | 0 1 4 9/ |                    |
| 2000 | JAN | 19292      |            |          | 33963         | -49   | -0.14%   |                    |
|      | FEB | 19325      | 15081      |          | 34406         | 443   | 1.30%    |                    |
|      | MAR | 19406      | 15300      |          | 34706         | 300   | 0.87%    |                    |
|      | APR | 19403      | 15158      |          | 34561         | -145  | -0.42%   |                    |
|      | MAY | 19259      | 15259      |          | 34518         | -43   | -0.12%   |                    |
|      | JUN | 19510      | 15194      |          | 34704         | 186   | 0.54%    |                    |
|      | JUL | 19541      | 15027      |          | 34568         | -136  | -0.39%   |                    |
|      | AUG | 19443      | 15285      |          | 34728         | 160   | 0.46%    |                    |
|      | SEP | 19478      | 15412      |          | 34890         | 162   | 0.47%    |                    |
|      | OCT | 19440      | 15596      |          | 35036         | 146   | 0.42%    |                    |
|      | NOV | 19515      | 15596      |          | 35111         | 75    | 0.21%    |                    |
|      | DEC | 19450      | 15504      |          | 34954         | -157  | -0.45%   |                    |

| YEAR |     | STATE      | LOCAL      | CONTRACT | TOTAL CUSTODY |      |        | Cause of                                                                                                |
|------|-----|------------|------------|----------|---------------|------|--------|---------------------------------------------------------------------------------------------------------|
|      |     | FACILITIES | FACILITIES | TWP      | POPULATION    |      |        | Significant Change                                                                                      |
| 2001 | JAN | 19476      | 15397      |          | 34873         | -81  | -0.23% |                                                                                                         |
| 2001 |     |            |            |          |               |      |        |                                                                                                         |
|      | FEB | 19651      | 15537      |          | 35188         | 315  | 0.90%  |                                                                                                         |
|      | MAR | 19611      | 15559      |          | 35170         | -18  | -0.05% |                                                                                                         |
|      | APR | 19543      | 15742      |          | 35285         | 115  | 0.33%  |                                                                                                         |
|      | MAY | 19534      | 15776      |          | 35310         | 25   | 0.07%  |                                                                                                         |
|      | JUN | 19528      | 15901      |          | 35429         | 119  | 0.34%  |                                                                                                         |
|      | JUL | 19663      | 15670      |          | 35333         | -96  | -0.27% |                                                                                                         |
|      | AUG | 19603      | 15707      |          | 35310         | -23  | -0.07% |                                                                                                         |
|      | SEP | 19604      | 15825      |          | 35429         | 119  | 0.34%  |                                                                                                         |
|      | OCT | 19929      | 16063      |          | 35992         | 563  | 1.59%  |                                                                                                         |
|      | NOV | 19929      | 15995      |          | 35924         | -68  | -0.19% |                                                                                                         |
|      | DEC | 19949      | 15874      |          | 35823         | -101 | -0.28% |                                                                                                         |
| 2002 | JAN | 19547      | 16114      |          | 35661         | -162 | -0.45% |                                                                                                         |
|      | FEB | 19587      | 16063      |          | 35650         | -11  | -0.03% |                                                                                                         |
|      | MAR | 19601      | 16138      |          | 35739         | 89   | 0.25%  |                                                                                                         |
|      | APR | 19593      | 16162      |          | 35755         | 16   | 0.04%  |                                                                                                         |
|      | MAY | 19593      | 16219      |          | 35812         | 57   | 0.16%  |                                                                                                         |
|      | JUN | 19593      | 16242      |          | 35835         | 23   | 0.06%  |                                                                                                         |
|      | JUL | 19907      | 16252      |          | 36159         | 324  | 0.90%  |                                                                                                         |
|      | AUG | 19911      | 16251      |          | 36162         | 3    | 0.01%  |                                                                                                         |
|      | SEP | 19911      | 16215      |          | 36126         | -36  | -0.10% |                                                                                                         |
|      | OCT | 19927      | 16145      |          | 36072         | -54  | -0.15% |                                                                                                         |
|      | NOV | 19830      | 15973      |          | 35803         | -269 | -0.75% |                                                                                                         |
|      | DEC | 19830      | 16048      |          | 35878         | 75   | 0.21%  |                                                                                                         |
|      | 520 | 19000      | 20010      |          | 00070         |      | 0.21/0 |                                                                                                         |
| 2003 | JAN | 19547      | 15927      |          | 35474         | -404 | -1.13% |                                                                                                         |
|      | FEB | 19587      | 16029      |          | 35616         | 142  | 0.40%  |                                                                                                         |
|      | MAR | 19601      | 16050      |          | 35651         | 35   | 0.10%  |                                                                                                         |
|      | APR | 19593      | 16222      |          | 35815         | 164  | 0.46%  |                                                                                                         |
|      | MAY | 19639      | 16248      |          | 35887         | 72   | 0.20%  |                                                                                                         |
|      | JUN | 19575      | 16321      |          | 35896         | 9    | 0.03%  |                                                                                                         |
|      | JUL | 19509      | 16512      |          | 36021         | 125  | 0.35%  |                                                                                                         |
|      | AUG | 19509      | 16525      |          | 36029         | 8    | 0.02%  |                                                                                                         |
|      | SEP | 19304      | 16782      |          | 36207         | 178  | 0.02%  |                                                                                                         |
|      | OCT | 19425      | 16798      |          | 36207         | -4   | -0.01% |                                                                                                         |
|      | NOV | 19403      | 16726      |          | 36129         | -4   | -0.20% |                                                                                                         |
|      | DEC | 19318      | 16547      |          | 35865         | -264 | -0.73% |                                                                                                         |
|      |     |            |            |          |               |      |        | Due to Hurricanes Katrina (8/29/05) and Rita(9/24/05), evacuees were taken into our population.         |
| 2004 | JAN | 19326      | 16559      |          | 35885         | 20   | 0.06%  | Aug '05: Of the 25,378 in state facilities, 3,814 are Pre-trial Non-state offenders/arrestees           |
|      | FEB | 19321      | 16569      |          | 35890         | 5    | 0.01%  | Aug '05: Of the 16,819 in local facilities, 1309 are Pre-trial Non-state offenders/arrestees            |
|      | MAR | 19393      | 16776      |          | 36169         | 279  | 0.78%  | Sep '05: Of the 25,437 in state facilities, 920 are physically located in Bureau of Prisons in Florida; |
|      | APR | 19530      | 16886      |          | 36416         | 247  | 0.68%  | 4,298 are Pre-trial Non-state offenders/arrestees                                                       |
|      | MAY | 19457      | 17152      |          | 36609         | 193  | 0.53%  | Sep '05: Of the 17953 in local facilities, 1,655 are Pre-trial Non-state offenders/arrestees            |
|      | JUN | 19381      | 17147      |          | 36528         | -81  | -0.22% | Oct '05: Of the 23,045 in state facilities, 777 are physically located in Bureau of Prisons in Florida; |
|      | JUL | 19365      | 17110      |          | 36475         | -53  | -0.15% | 2,771 are Pre-trial Non-state offenders/arrestees                                                       |
|      | AUG | 19321      | 17265      |          | 36586         | 111  | 0.30%  | Oct '05: Of the 17,558 in local facilities, 1,396 are Pre-trial Non-state offenders/arrestees           |
|      | SEP | 19400      | 17164      |          | 36564         | -22  | -0.06% | Nov '05: Of the 22,065 in state facilities, 579 are physically located in Bureau of Prisons in Florida  |
|      | OCT | 19341      | 17409      |          | 36750         | 186  | 0.51%  | 2,084 are Pre-trial Non-state offenders/arrestees                                                       |
|      | NOV | 19276      | 17405      |          | 36698         | -52  | -0.14% | Nov '05: Of the 17,581 in local facilities, 1,474 are Pre-trial Non-state offenders/arrestees           |
|      | DEC | 19265      | 17269      |          | 36534         | -164 | -0.45% | Dec '05: Of the 21,583 in state facilities, 529 are physically located in Bureau of Prisons in Florida  |
|      |     | 10200      | 27200      |          |               |      | 0      |                                                                                                         |