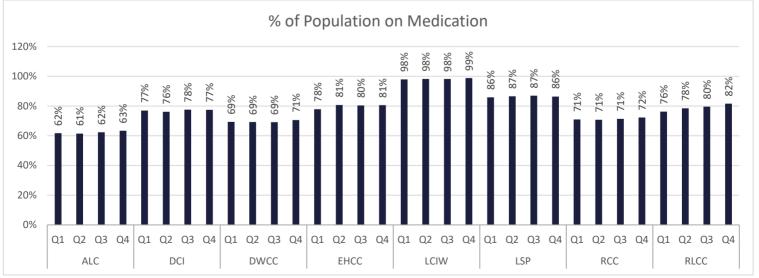

0  | 0   | 0  | 1   | 0  |
| Vets Affairs     | 0   | 0  | 0   | 0  | 0   | 0  | 0   | 0  | 0   | 0  |
| Federal          | 4   | 1  | 4   | 0  | 4   | 1  | 12  | 2  | 24  | 4  |
| OOS              | 2   | 0  | 3   | 0  | 1   | 0  | 3   | 0  | 9   | 0  |
| GRAND TOTALS     | 303 | 26 | 200 | 17 | 200 | 14 | 234 | 13 | 937 | 70 |

# Legal Services



<u>Suits</u>





## **Department of Medical and Mental Health**

July 2023 - June 2024

Q1 (July - Sept 2023) Q2 (Oct - Dec 2023) Q3( Jan-March 2024)

Q4( April- June 2024)

## Healthcare Basic Report I

Q3

Q2

ALC

Q1

Q4

Q1

Q2

Q3

DCI

Onsite Emergency

Q4

Q1

Q2

Routine Sick Call

Q3

RCC

Q4



Q1

Q2

Q3

RLCC

Q4

Total

Onsite Emergency

Routine Sick Call





#### Healthcare Basic Report I





## Healthcare Basic Report II









#### Specialty Clinic Diagnostic Tests & Procedures



#### <u>Chronic Disease</u>





#### Chronic Disease Total- By Average Population





#### Communicable Disease





#### **Behavioral Health**







Q4

0.0%

0.0%

11.1%

16.2%

Q1

0.0%

0.0%

4.2%

15.4%

Q2

0.0%

0.0%

3.9%

15.6%

Q3

0.0%

0.0%

4.0%

16.2%

RCC

Q4

0.0%

0.0%

3.4%

15.5%

Q2

0.0%

0.0%

3.1%

15.3%

Q3

0.0%

0.0%

3.1%

14.6%

RLCC

Q4

0.0%

0.2%

3.9%

13.9%

Q1

0.0%

0.0%

2.8%

16.2%

DCI

Q2

0.0%

0.0%

9.9%

16.0%

- 8

Q1

0.0%

0.0%

8.9%

9.7%

1 2

3

\$\$4

8

Q3

0.0%

0.0%

5.9%

10.2%

Q4

0.0%

0.0%

5.7%

11.3%

Q1

0.0%

0.0%

9.6%

14.5%

- S

ALC

Q2

0.0%

0.0%

7.5%

8.9%

Q3

0.0%

0.0%

10.1%

15.6%



### **Deaths**





## **Reentry Services**

FY 23/24 - Quarter 2





\*