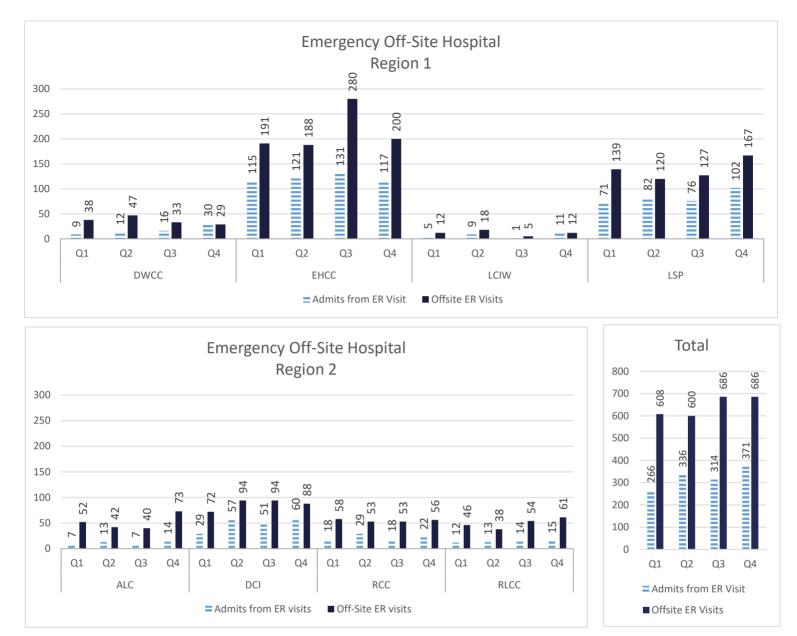

| 1   | 0  | 2   | 0  |
| Winn             | 1   | 0  | 0   | 0  | 0   | 0  | 0   | 0  | 1   | 0  |
| Vets Affairs     | 0   | 0  | 0   | 0  | 0   | 0  | 0   | 0  | 0   | 0  |
| Federal          | 4   | 1  | 4   | 0  | 4   | 1  | 12  | 2  | 24  | 4  |
| OOS              | 2   | 0  | 3   | 0  | 1   | 0  | 3   | 0  | 9   | 0  |
| GRAND TOTALS     | 303 | 26 | 200 | 17 | 200 | 14 | 234 | 13 | 937 | 70 |

# Legal Services



<u>Suits</u>





## **Department of Medical and Mental Health**

July 2023 - June 2024

Q1 (July - Sept 2023) Q2 (Oct - Dec 2023) Q3( Jan-March 2024)

Q4( April- June 2024)

## Healthcare Basic Report I

Q3

Q2

ALC

Q1

Q4

Q1

Q2

Q3

DCI

Onsite Emergency

Q4

Q1

Q2

Routine Sick Call

Q3

RCC

Q4



Q1

Q2

Q3

RLCC

Q4

Total

Onsite Emergency

Routine Sick Call





#### Healthcare Basic Report I





## Healthcare Basic Report II









#### Specialty Clinic Diagnostic Tests & Procedures



#### <u>Chronic Disease</u>





#### Chronic Disease Total- By Average Population





#### Communicable Disease





#### **Behavioral Health**







Q4

0.0%

0.0%

11.1%

16.2%

Q1

0.0%

0.0%

4.2%

15.4%

Q2

0.0%

0.0%

3.9%

15.6%

Q3

0.0%

0.0%

4.0%

16.2%

RCC

Q4

0.0%

0.0%

3.4%

15.5%

Q2

0.0%

0.0%

3.1%

15.3%

Q3

0.0%

0.0%

3.1%

14.6%

RLCC

Q4

0.0%

0.2%

3.9%

13.9%

Q1

0.0%

0.0%

2.8%

16.2%

DCI

Q2

0.0%

0.0%

9.9%

16.0%

- 8

Q1

0.0%

0.0%

8.9%

9.7%

1 2

3

\$\$4

8

Q3

0.0%

0.0%

5.9%

10.2%

Q4

0.0%

0.0%

5.7%

11.3%

Q1

0.0%

0.0%

9.6%

14.5%

- S

ALC

Q2

0.0%

0.0%

7.5%

8.9%

Q3

0.0%

0.0%

10.1%

15.6%