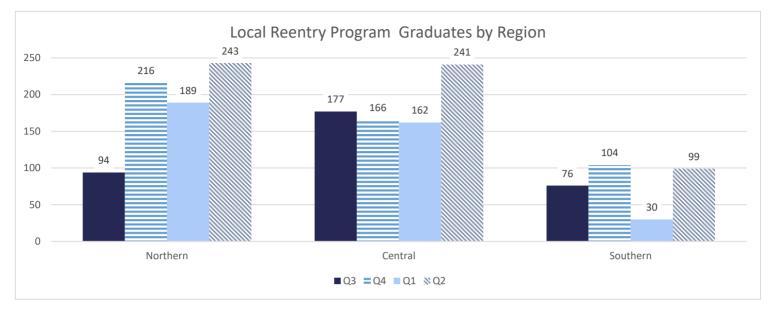

9%

16.0%

- 8

Q1

0.0%

0.0%

8.9%

9.7%

1 2

3

\$\$4

8

Q3

0.0%

0.0%

5.9%

10.2%

Q4

0.0%

0.0%

5.7%

11.3%

Q1

0.0%

0.0%

9.6%

14.5%

- S

ALC

Q2

0.0%

0.0%

7.5%

8.9%

Q3

0.0%

0.0%

10.1%

15.6%



### **Deaths**





## **Reentry Services**

FY 23/24 - Quarter 2





\*Does not include local level offenders

## REAP II















\*Individuals released with no personal identification (i.e. - State I.D., Social Security Card, Driver's license or Birth Certificate)















Refused Reentry/Programming-Count the number of offenders who have refused participation in reentry or pre-release programming. This number should not include education refusals. This number should not include offenders who have signed a refusal and are releasing within 6-24 months.









<sup>\*</sup>Quarter 4 decreased because of COVID.



## Education Quarterly Summary Fiscal Year 2023-2024

#### Parishes with DPS&C Education Programs

Acadia Allen Avoyelles Beaurega Bossier Caddo Caldwel Claiborne East Baton Ro East Carro East Felician Franklin Iberville (3 \*Jacksor Lafayette Lafourch Livingsto Madison Morehous Natchitoch Ouachita Plaquemin Rapides Red Rive Richland St. Landr St. Martir St. Tamma Tangipaho Terrebonr Washingto Webster West Baton Re West Felicic \*Closed

| C C    | Academic |                |
|--------|----------|----------------|
|        | Academic | Post-Secondary |
| (2)    | Academic | Post-Secondary |
| ard    | Academic | Post-Secondary |
|        | Academic | Post-Secondary |
| )      |          | Post-Secondary |
| ell    | Academic |