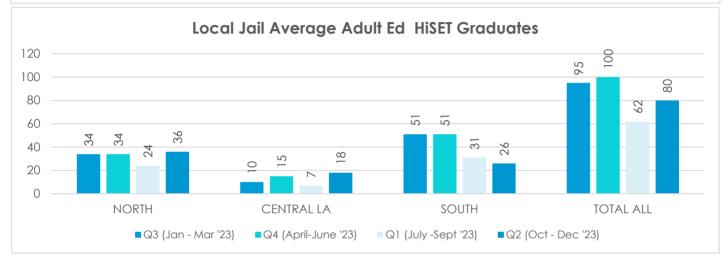

of refusals by a large number.

# State Facility Education Programs, Cont. Pell Funded Education Programs



# State Facility Education Programs, Cont. Pell Funded Education Programs, Cont.



The Tulane University program continues to offer College credit to the women at LCIW through virtual and face to face instruction. There are no completions for the Tulane program because this is a 4 year degree and the students are taking minimal credit hours per semester.





Fletcher Community College offers College credit to the men at EHCC through virtual and face to face instruction. There are no completions for the Tulane program because this is a 4 year degree and the students are taking minimal credit hours per semester.

# Local Facility Education Programs Adult Education/HiSET Programs





Two facilities in Central Louisiana are closed due to Hurricane IDA and COVID. We will continue to keep in contact with these facilities in the event they decide to implement education (Beauregard Parish Jail and Tensas Parish Jail). Nelson Coleman Correctional Center is closed since they no longer house DPS&C inmates.

# Local Facility Education Programs, Cont. LCTCS CTE Programs FY 23-24

Louisiana Delta Community College



#### **Bossier Parish Community College**



## LCTCS CTE Programs FY 23-24, Cont.





Jackson has completed the new facility. DOC CTE Staff are working with Jackson to resume the Welding program through the LA Delta Jonesboro Campus, and incorporate additional IBCs.

#### Local Facility Education Programs, Cont. Industry Based Certification Programs



**Outdoor