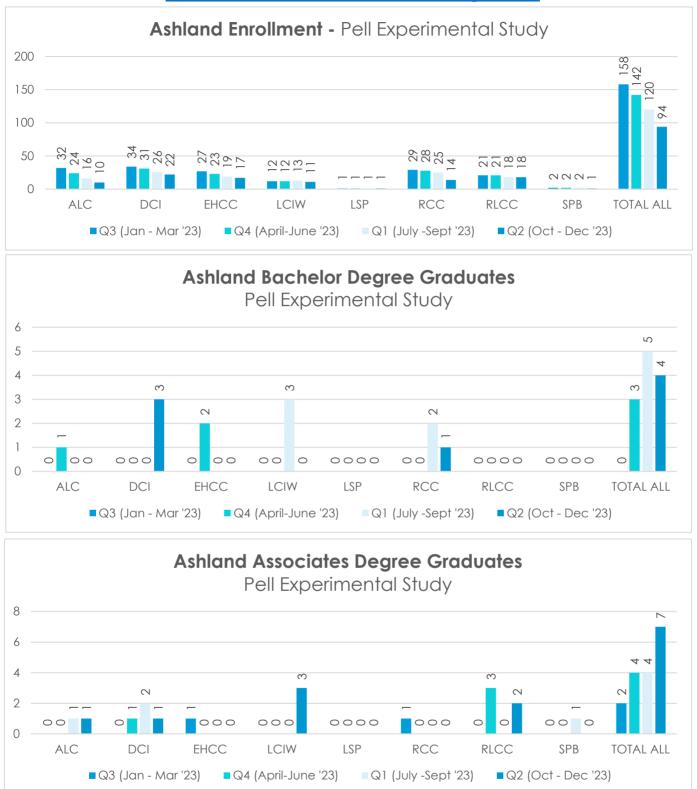

#### **POPULATION TRENDS**

RAW DATA (1989-PRESENT) (9 PAGES)

**POPULATION TRENDS (2 CHARTS)** 