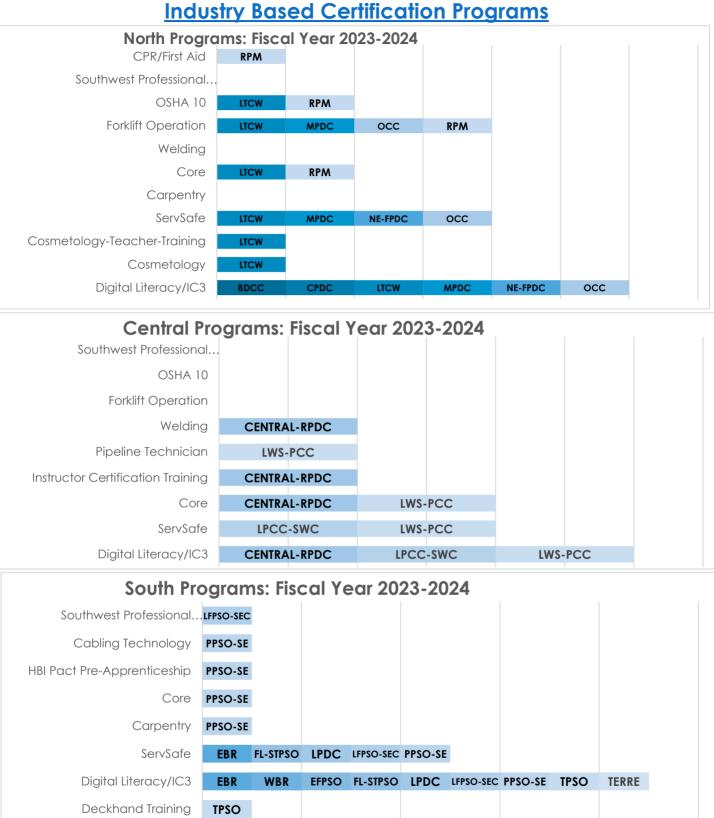

Programs





Two facilities in Central Louisiana are closed due to Hurricane IDA and COVID. We will continue to keep in contact with these facilities in the event they decide to implement education (Beauregard Parish Jail and Tensas Parish Jail). Nelson Coleman Correctional Center is closed since they no longer house DPS&C inmates.

# Local Facility Education Programs, Cont. LCTCS CTE Programs FY 23-24

Louisiana Delta Community College



#### **Bossier Parish Community College**



## LCTCS CTE Programs FY 23-24, Cont.





Jackson has completed the new facility. DOC CTE Staff are working with Jackson to resume the Welding program through the LA Delta Jonesboro Campus, and incorporate additional IBCs.

#### Local Facility Education Programs, Cont. Industry Based Certification Programs



**Outdoor Power Equipment** 

Automotive Technology

EFPSO

EBR LFPSO-SEC TPSO

Collision Repair LFPSO-SEC

## Local Facility Education Programs, Cont. Industry Based Certification Programs





# Local Facility Education Programs, Cont. Pell Funded Education Program - Ashland







## Louisiana Board of Pardons & Committee on Parole

# 2023 Annual Report

## **Our Mission**

To serve the citizens of Louisiana through informed decision-making, thereby promoting public safety, addressing the needs of crime victims, and to facilitate successful reentry for offenders who have appropriately prepared for community supervision.

## **Our Vision**

The Louisiana Board of Pardons & Parole, guided by evidence-based principles, shall: Render just determination in regard to parole release and revo