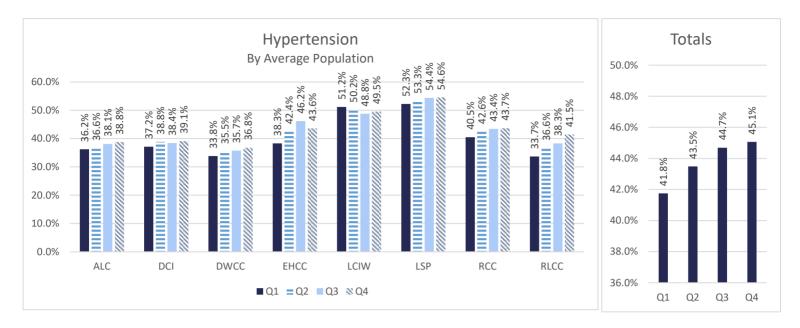

#### RECIDIVISM

PERCENT RETURN

TOTAL POPULATION

STATE FACILITIES

LOCAL FACILITIES

TRANSITIONAL WORK PROGRAMS

BLUE WALTERS

PAROLE BOARD RELEASES

SEX OFFENDERS

EDUCATION TOTAL

FEMALE

PROBATION AND PAROLE COMPLETIONS

BY CRIME TYPE

**BY OFFENDER CLASS** 

BY AGE