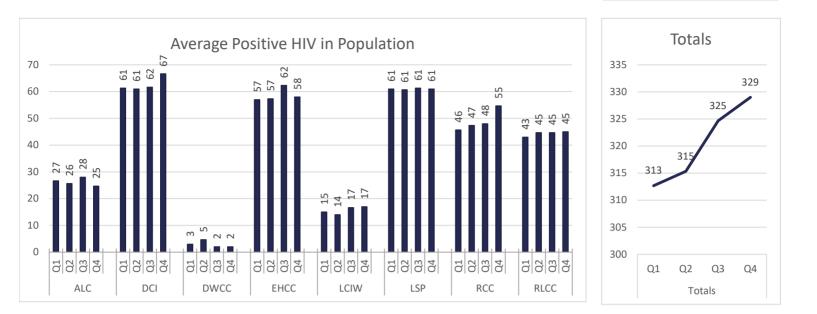

# DIVISION OF MEDICAL AND MENTAL HEALTH

MEDICAL AND MENTAL HEALTH STATISTICAL PROFILE