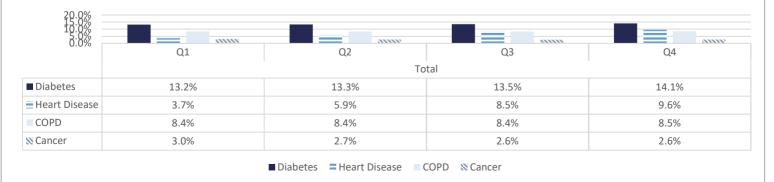

| 4   | 1  | 12  | 2  | 24  | 4  |
| OOS              | 2   | 0  | 3   | 0  | 1   | 0  | 3   | 0  | 9   | 0  |
| GRAND TOTALS     | 303 | 26 | 200 | 17 | 200 | 14 | 234 | 13 | 937 | 70 |

# Legal Services



<u>Suits</u>





## **Department of Medical and Mental Health**

July 2023 - June 2024

Q1 (July - Sept 2023) Q2 (Oct - Dec 2023) Q3( Jan-March 2024)

Q4( April- June 2024)

## Healthcare Basic Report I

Q3

Q2

ALC

Q1

Q4

Q1

Q2

Q3

DCI

Onsite Emergency

Q4

Q1

Q2

Routine Sick Call

Q3

RCC

Q4



Q1

Q2

Q3

RLCC

Q4

Total

Onsite Emergency

Routine Sick Call





#### Healthcare Basic Report I





## Healthcare Basic Report II









#### Specialty Clinic Diagnostic Tests & Procedures



#### <u>Chronic Disease</u>





#### Chronic Disease Total- By Average Population





#### Communicable Disease





#### **Behavioral Health**







Q4

0.0%

0.0%

11.1%

16.2%

Q1

0.0%

0.0%

4.2%

15.4%

Q2

0.0%

0.0%

3.9%

15.6%

Q3

0.0%

0.0%

4.0%

16.2%

RCC

Q4

0.0%

0.0%

3.4%

15.5%

Q2

0.0%

0.0%

3.1%

15.3%

Q3

0.0%

0.0%

3.1%

14.6%

RLCC

Q4

0.0%

0.2%

3.9%

13.9%

Q1

0.0%

0.0%

2.8%

16.2%

DCI

Q2

0.0%

0.0%

9.9%

16.0%

- 8

Q1

0.0%

0.0%

8.9%

9.7%

1 2

3

\$\$4

8

Q3

0.0%

0.0%

5.9%

10.2%

Q4

0.0%

0.0%

5.7%

11.3%

Q1

0.0%

0.0%

9.6%

14.5%

- S

ALC

Q2

0.0%

0.0%

7.5%

8.9%

Q3

0.0%

0.0%

10.1%

15.6%



### **Deaths**





## **Reentry Services**

FY 23/24 - Quarter 2





\*Does not include local level offenders

## REAP II















\*Individuals released with no personal identification (i.e. - State I.D., So