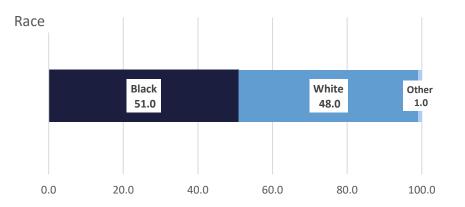

|                |              |          |
|                                                        |                       |                               |                            |                    |            |                     |                        |                           |                        |                      |                 |                  |                  |                   |                |                |              |          |















## Louisiana Department of Public Safety

#### and Corrections Human Resources

Teresa Davis Human Resources Director

> FACT SHEET June 30, 2024



This document represents a demographic snapshot of the 4502 employees at the La. Dept. of Public Safety and Corrections on June 30, 2024









665

ħ

# Employees

800

600

400

200 \_

499

18.25

26.35

36.45

1,600

1,400

|      | Operational Capacity | # of Security Staff | # of Non-Security Staff | # of Healthcare Staff |
|------|----------------------|---------------------|-------------------------|-----------------------|
| ALC  | 1,474                | 191                 | 42                      | 18                    |
| DCI  | 1,802                | 371                 | 65                      | 25                    |
| DWCC | 1,176                | 231                 | 57                      | 17                    |
| EHCC | 2,181                | 350                 | 97                      | 65                    |
| LCIW | 459                  | 167                 | 43                      | 27