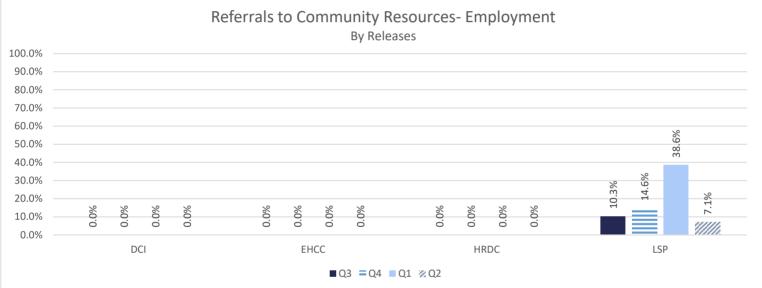

#### RECIDIVISM

PERCENT RETURN

TOTAL POPULATION

STATE FACILITIES

LOCAL FACILITIES

TRANSITIONAL WORK PROGRAMS

BLUE WALTERS

PAROLE BOARD RELEASES