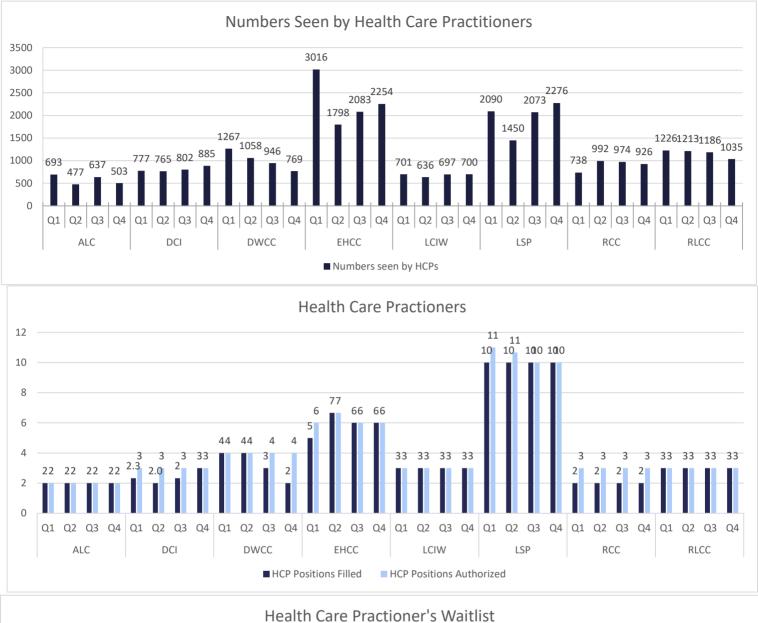

| 1   | 0  | 0   | 0  | 0   | 0  | 0   | 0  | 1   | 0  |
| Vets Affairs     | 0   | 0  | 0   | 0  | 0   | 0  | 0   | 0  | 0   | 0  |
| Federal          | 4   | 1  | 4   | 0  | 4   | 1  | 12  | 2  | 24  | 4  |
| OOS              | 2   | 0  | 3   | 0  | 1   | 0  | 3   | 0  | 9   | 0  |
| GRAND TOTALS     | 303 | 26 | 200 | 17 | 200 | 14 | 234 | 13 | 937 | 70 |

# Legal Services



<u>Suits</u>





## **Department of Medical and Mental Health**

July 2023 - June 2024

Q1 (July - Sept 2023) Q2 (Oct - Dec 2023) Q3( Jan-March 2024)

Q4( April- June 2024)

## Healthcare Basic Report I

Q3

Q2

ALC

Q1

Q4

Q1

Q2

Q3

DCI

Onsite Emergency

Q4

Q1

Q2

Routine Sick Call

Q3

RCC

Q4



Q1

Q2

Q3

RLCC

Q4

Total

Onsite Emergency

Routine Sick Call





#### Healthcare Basic Report I





## Healthcare Basic Report II









#### Specialty Clinic Diagnostic Tests & Procedures



#### <u>Chronic Disease</u>





#### Chronic Disease Total- By Average Population





#### Communicable Disease





#### **Behavioral Health**







Q4

0.0%

0.0%

11.1%

16.2%

Q1

0.0%

0.0%

4.2%

15.4%

Q2

0.0%

0.0%

3.9%

15.6%

Q3

0.0%

0.0%

4.0%

16.2%

RCC

Q4

0.0%

0.0%

3.4%

15.5%

Q2

0.0%

0.0%

3.1%

15.3%

Q3

0.0%

0.0%

3.1%

14.6%

RLCC

Q4

0.0%

0.2%

3.9%

13.9%

Q1

0.0%

0.0%

2.8%

16.2%

DCI

Q2

0.0%

0.0%

9.9%

16.0%

- 8

Q1

0.0%

0.0%

8.9%

9.7%

1 2

3

\$\$4

8

Q3

0.0%

0.0%

5.9%

10.2%

Q4

0.0%

0.0%

5.7%

11.3%

Q1

0.0%

0.0%

9.6%

14.5%

- S

ALC

Q2

0.0%

0.0%

7.5%

8.9%

Q3

0.0%

0.0%

10.1%

15.6%



### **Deaths**





## **Reentry S