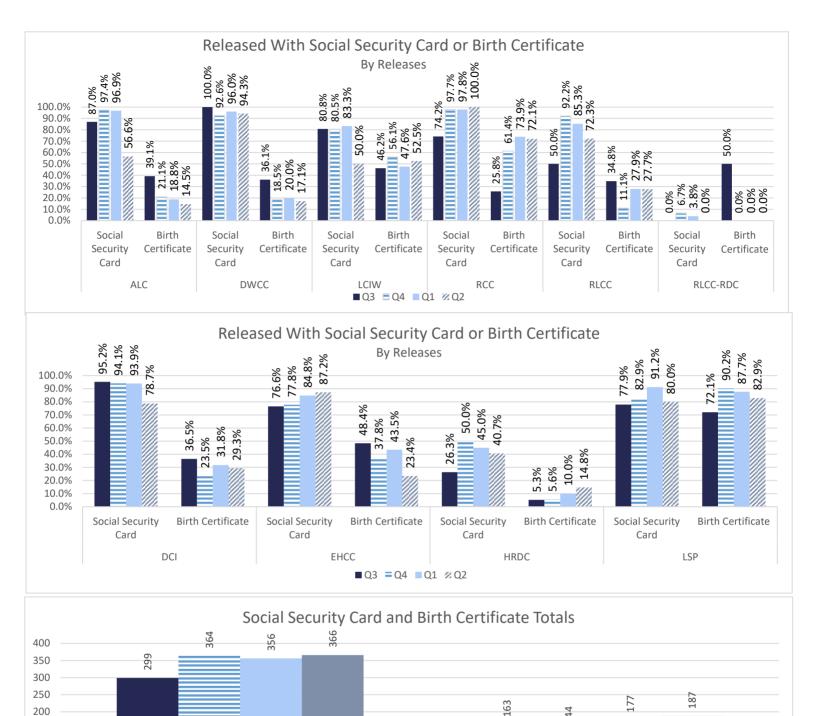

#### RECIDIVISM

PERCENT RETURN

TOTAL POPULATION

STATE FACILITIES

LOCAL FACILITIES

TRANSITIONAL WORK PROGRAMS

BLUE WALTERS

PAROLE BOARD RELEASES