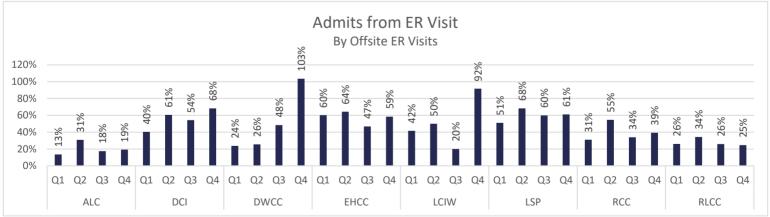

| 1   | 0  | 2   | 0  |
| Winn             | 1   | 0  | 0   | 0  | 0   | 0  | 0   | 0  | 1   | 0  |
| Vets Affairs     | 0   | 0  | 0   | 0  | 0   | 0  | 0   | 0  | 0   | 0  |
| Federal          | 4   | 1  | 4   | 0  | 4   | 1  | 12  | 2  | 24  | 4  |
| OOS              | 2   | 0  | 3   | 0  | 1   | 0  | 3   | 0  | 9   | 0  |
| GRAND TOTALS     | 303 | 26 | 200 | 17 | 200 | 14 | 234 | 13 | 937 | 70 |

# Legal Services



<u>Suits</u>





## **Department of Medical and Mental Health**

July 2023 - June 2024

Q1 (July - Sept 2023) Q2 (Oct - Dec 2023) Q3( Jan-March 2024)

Q4( April- June 2024)

## Healthcare Basic Report I

Q3

Q2

ALC

Q1

Q4

Q1

Q2

Q3

DCI

Onsite Emergency

Q4

Q1

Q2

Routine Sick Call

Q3

RCC

Q4



Q1

Q2

Q3

RLCC

Q4

Total

Onsite Emergency

Routine Sick Call





#### Healthcare Basic Report I





## Healthcare Basic Report II









#### Specialty Clinic Diagnostic Tests & Procedures



#### <u>Chronic Disease</u>





#### Chronic Disease Total- By Average Population





#### Communicable Disease





#### **Behavioral Health**







Q4

0.0%

0.0%

11.1%

16.2%

Q1

0.0%

0.0%

4.2%

15.4%

Q2

0.0%

0.0%

3.9%

15.6%

Q3

0.0%

0.0%

4.0%

16.2%

RCC

Q4

0.0%

0.0%

3.4%

15.5%

Q2

0.0%

0.0%

3.1%

15.3%

Q3

0.0%

0.0%

3.1%

14.6%

RLCC

Q4

0.0%

0.2%

3.9%

13.9%

Q1

0.0%

0.0%

2.8%

16.2%

DCI

Q2

0.0%

0.0%

9.9%

16.0%

- 8

Q1

0.0%

0.0%

8.9%

9.7%

1 2

3

\$\$4

8

Q3

0.0%

0.0%

5.9%

10.2%

Q4

0.0%

0.0%

5.7%

11.3%

Q1

0.0%

0.0%

9.6%

14.5%

- S

ALC

Q2

0.0%

0.0%

7.5%

8.9%

Q3

0.0%

0.0%

10.1%

15.6%