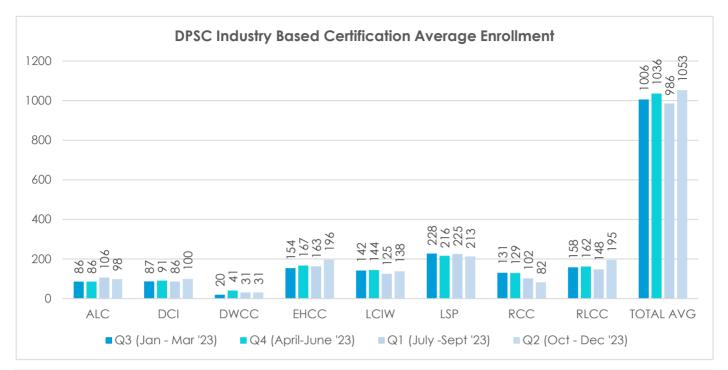

Furniture Restoration ALC LCIW Furniture Manufacturing **ALC** Field Safety EHCC LCIW RLCC Fall Protection ALC DWCC LCIW RLCC Electrician System Technology EHCC Electrical EHCC LSP Crew Leadership ALC EHCC LCIW Core ALC DCI DWCC EHCC LCIW LSP RCC RLCC Construction Technology RCC Concrete Refinishing Carpentry DCI DWCC EHCC Building Technology Horticulture LCIW ServSafe ALC DWCC EHCC LCIW LSP RCC RLCC Cosmetology-Teacher-Training Cosmetology LCIW Digital Literacy/IC3 DCI DWCC EHCC RCC RLCC LCIW Computer Coding/Python ALC DWCC LCIW EHCC RLCC Outdoor Power Equipment DCI RLCC EHCC CDL/Truck Driving LSP Collision Repair **DCI** RLCC Cabinet Making/Installation LCIW Automotive Technology DCI LSP RCC RLCC

## State Facility Education Programs, Cont. DPS&C Career and Technical Education Programs





# State Facility Education Programs, Cont.



Student to teacher ratio includes the total average number of students enrolled in Academic and CTE Programs. This provides a more accurate depiction of how our teachers are being utilized in various capacities.





DCI attempted to enroll 100+ students between February and March which increased the number of refusals by a large number.

# State Facility Education Programs, Cont. Pell Funded Education Programs



# State Facility Education Programs, Cont. Pell Funded Education Programs, Cont.



The Tulane University program continues to offer College credit to the women at LCIW through virtual and face to face instruction. There are no completions for the Tulane program because this is a 4 year degree and the students are taking minimal c