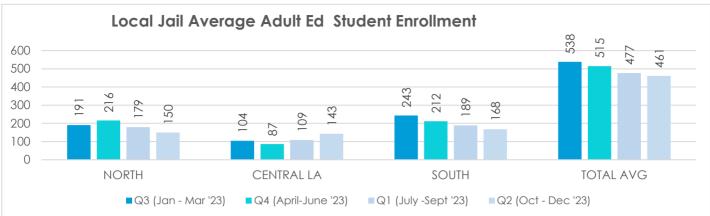

#### RECIDIVISM

PERCENT RETURN

TOTAL POPULATION

STATE FACILITIES

LOCAL FACILITIES

TRANSITIONAL WORK PROGRAMS

BLUE WALTERS

PAROLE BOARD RELEASES