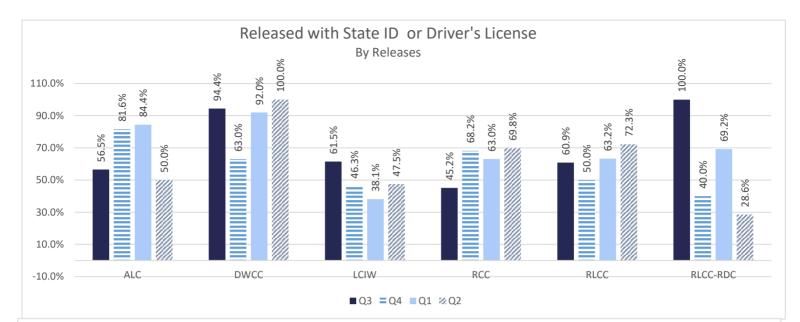

#### RECIDIVISM

PERCENT RETURN

TOTAL POPULATION

STATE FACILITIES

LOCAL FACILITIES

TRANSITIONAL WORK PROGRAMS

BLUE WALTERS

PAROLE BOARD RELEASES