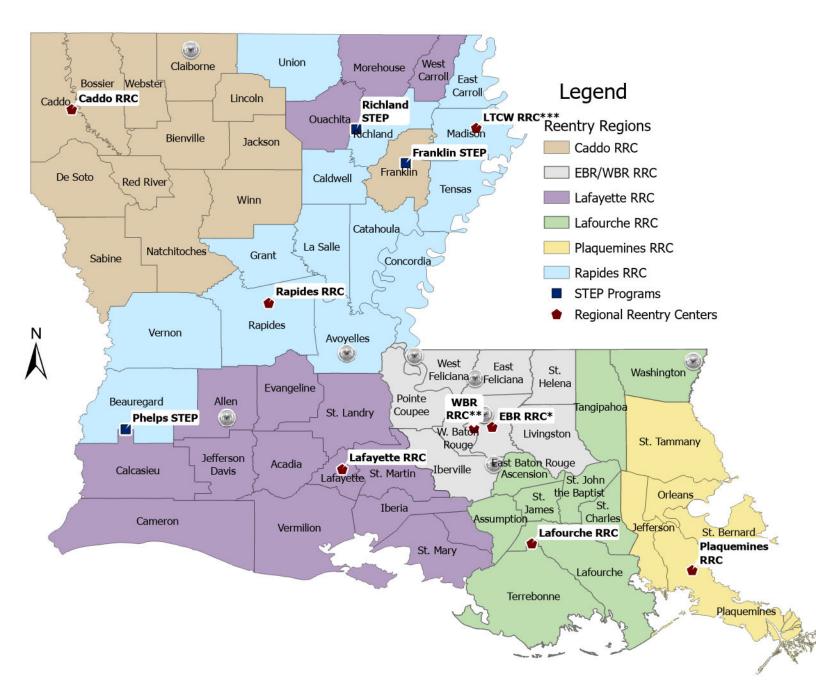

# TABLE OF ORGANIZATION

**REENTRY MAP** 

# Louisiana Regional Map with State Correctional Facilities, Reentry Centers, and STEP Programs

\*East Baton Rouge Reentry Center will serve those within 18-24 months of release.

\*\*West Baton Rouge Reentry Center will serve those within 3-5 years of release.

\*\*\*LTCW RRC is a female only reentry center. They serve local females from all parishes.

Date: 7/18/2024