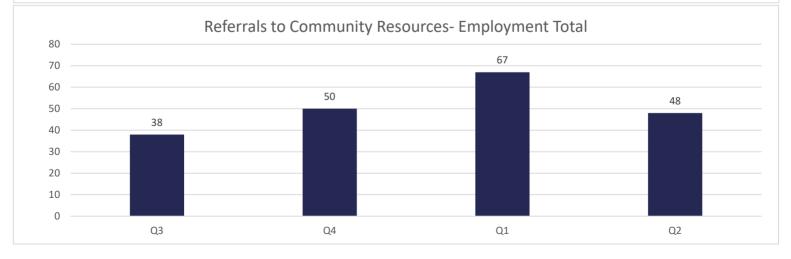

#### RECIDIVISM

PERCENT RETURN

TOTAL POPULATION

STATE FACILITIES

LOCAL FACILITIES

TRANSITIONAL WORK PROGRAMS

BLUE WALTERS

PAROLE BOARD RELEASES