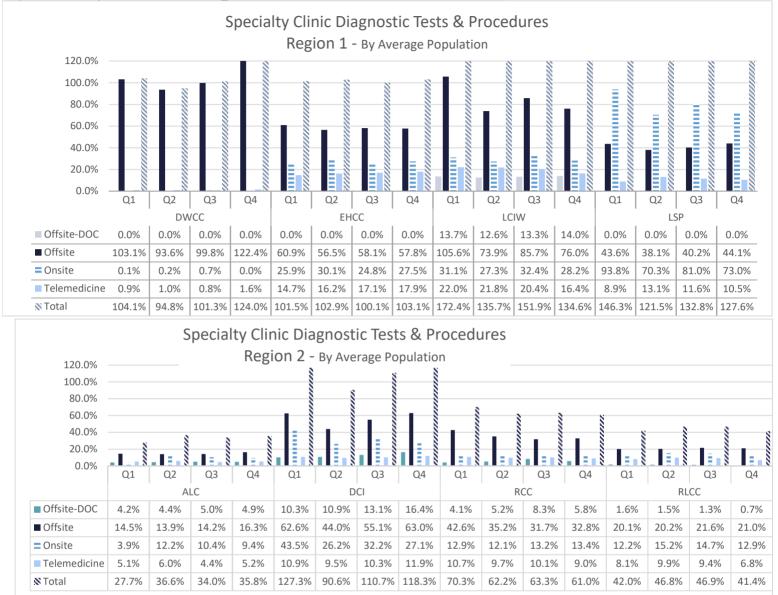

| 0   | 0  | 1   | 0  |
| Vets Affairs     | 0   | 0  | 0   | 0  | 0   | 0  | 0   | 0  | 0   | 0  |
| Federal          | 4   | 1  | 4   | 0  | 4   | 1  | 12  | 2  | 24  | 4  |
| OOS              | 2   | 0  | 3   | 0  | 1   | 0  | 3   | 0  | 9   | 0  |
| GRAND TOTALS     | 303 | 26 | 200 | 17 | 200 | 14 | 234 | 13 | 937 | 70 |

# Legal Services



<u>Suits</u>





## **Department of Medical and Mental Health**

July 2023 - June 2024

Q1 (July - Sept 2023) Q2 (Oct - Dec 2023) Q3( Jan-March 2024)

Q4( April- June 2024)

## Healthcare Basic Report I

Q3

Q2

ALC

Q1

Q4

Q1

Q2

Q3

DCI

Onsite Emergency

Q4

Q1

Q2

Routine Sick Call

Q3

RCC

Q4



Q1

Q2

Q3

RLCC

Q4

Total

Onsite Emergency

Routine Sick Call





#### Healthcare Basic Report I





## Healthcare Basic Report II









#### Specialty Clinic Diagnostic Tests & Procedures



#### <u>Chronic Disease</u>





#### Chronic Disease Total- By Average Population





#### Communicable Disease





#### **Behavioral Health**







Q4

0.0%

0.0%

11.1%

16.2%

Q1

0.0%

0.0%

4.2%

15.4%

Q2

0.0%

0.0%

3.9%

15.6%

Q3

0.0%

0.0%

4.0%

16.2%

RCC

Q4

0.0%

0.0%

3.4%

15.5%

Q2

0.0%

0.0%

3.1%

15.3%

Q3

0.0%

0.0%

3.1%

14.6%

RLCC

Q4

0.0%

0.2%

3.9%

13.9%

Q1

0.0%

0.0%

2.8%

16.2%

DCI

Q2

0.0%

0.0%

9.9%

16.0%

- 8

Q1

0.0%

0.0%

8.9%

9.7%

1 2

3

\$\$4

8

Q3

0.0%

0.0%

5.9%

10.2%

Q4

0.0%

0.0%

5.7%

11.3%

Q1

0.0%

0.0%

9.6%

14.5%

- S

ALC

Q2

0.0%

0.0%

7.5%

8.9%

Q3

0.0%

0.0%

10.1%

15.6%



### **Deaths**





## **Reentry Services**

FY 23/24 - Quarter 2





\*Do