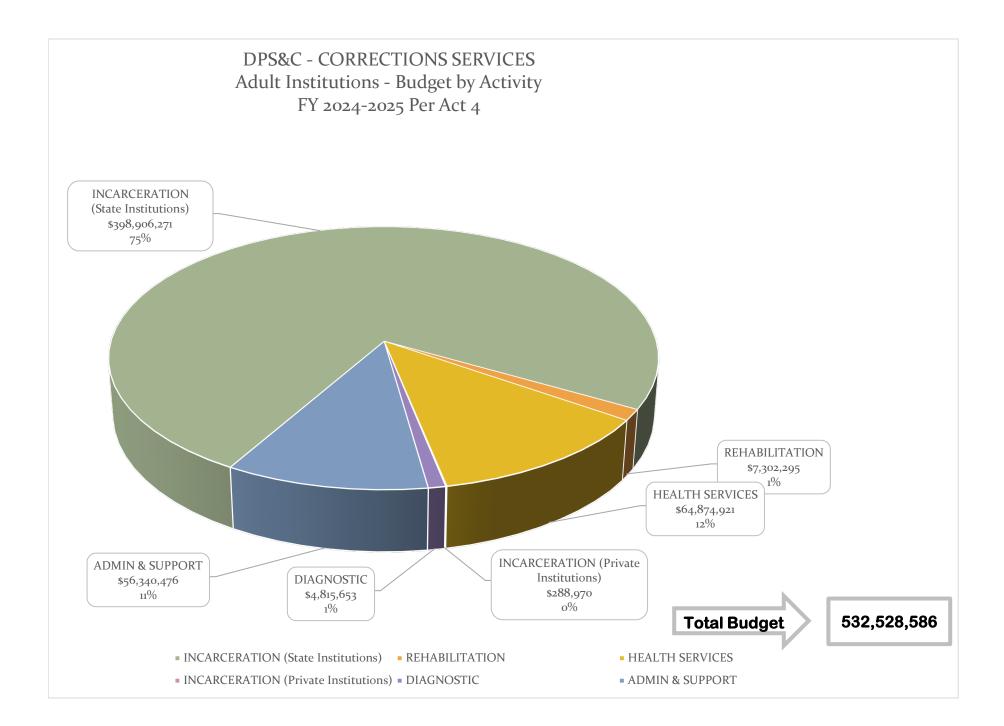

#### **BUDGETARY & FINANCE**

BUDGET & COST DATA SUMMARY

BUDGET BREAKDOWNS (7 GRAPHS)