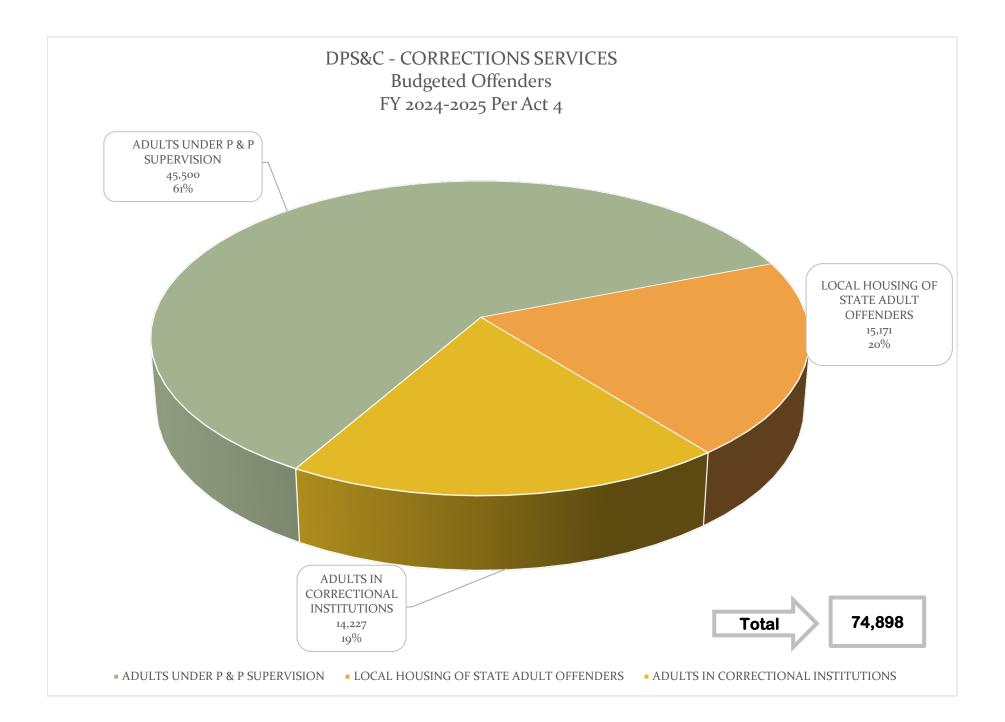

#### **POPULATION TRENDS**

RAW DATA (1989-PRESENT) (9 PAGES)

**POPULATION TRENDS (2 CHARTS)** 