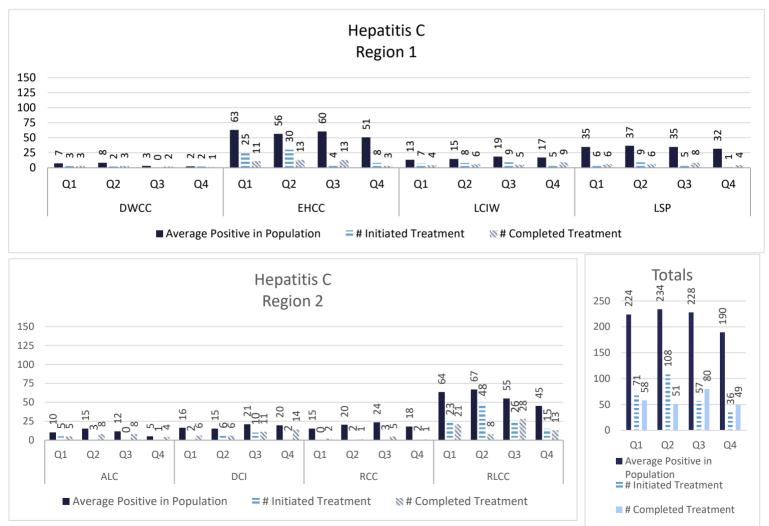

# DIVISION OF MEDICAL AND MENTAL HEALTH

MEDICAL AND MENTAL HEALTH STATISTICAL PROFILE