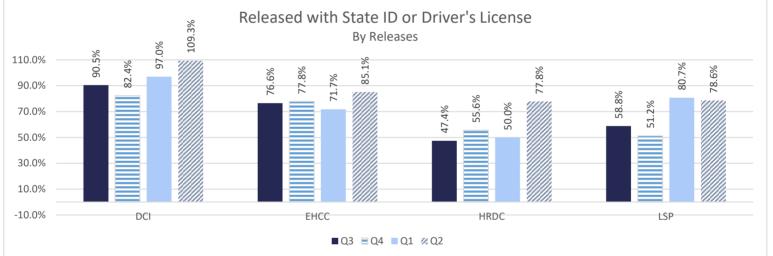

#### RECIDIVISM

PERCENT RETURN

TOTAL POPULATION

STATE FACILITIES

LOCAL FACILITIES

TRANSITIONAL WORK PROGRAMS

BLUE WALTERS

PAROLE BOARD RELEASES