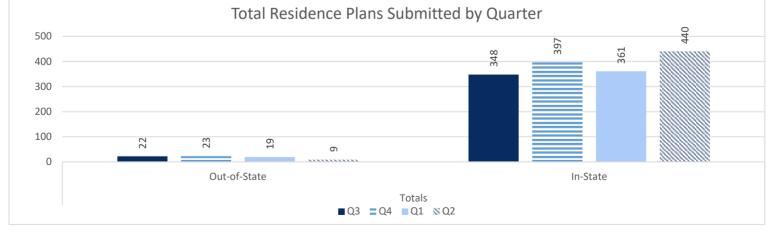

# Louisiana Regional Map with State Correctional Facilities, Reentry Centers, and STEP Programs

\*East Baton Rouge Reentry Center will serve those within 18-24 months of release.

\*\*West Baton Rouge Reentry Center will serve those within 3-5 years of release.