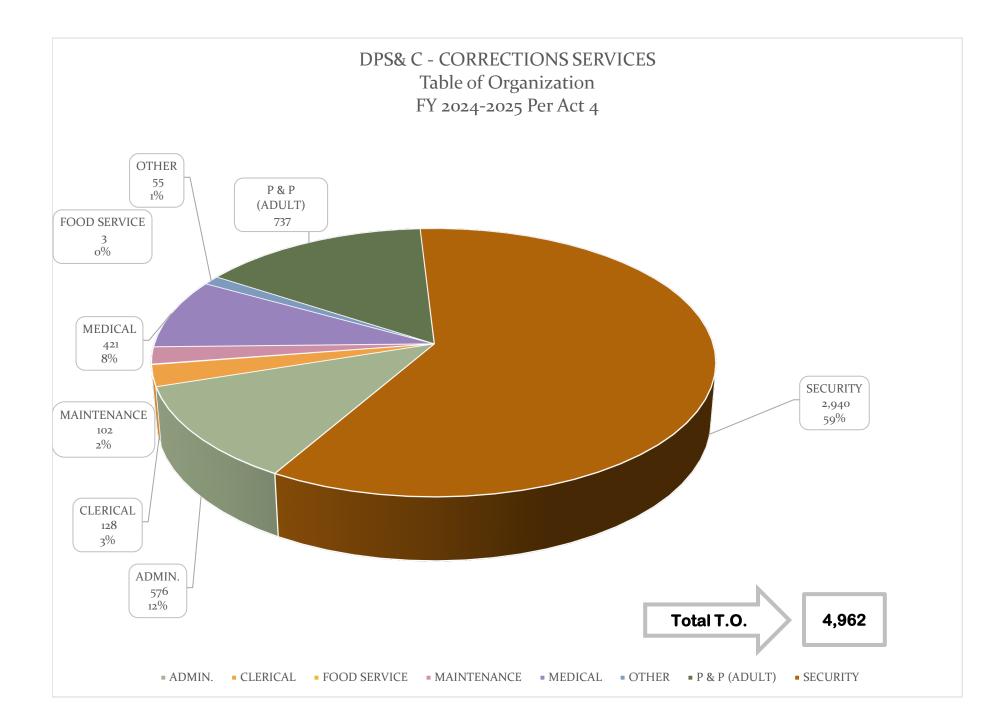

#### **HUMAN RESOURCES**

STAFF DEMOGRAPHICS

SECURITY TURNOVER REPORT ACTUAL & PROJECTED

NON-SECURITY STAFF TURNOVER

POSITIONS BY PROGRAM REPORT (6 PAGES)