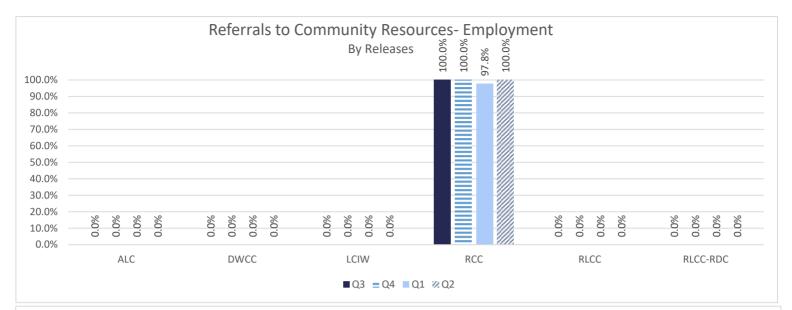

#### RECIDIVISM

PERCENT RETURN

TOTAL POPULATION

STATE FACILITIES

LOCAL FACILITIES

TRANSITIONAL WORK PROGRAMS

BLUE WALTERS

PAROLE BOARD RELEASES