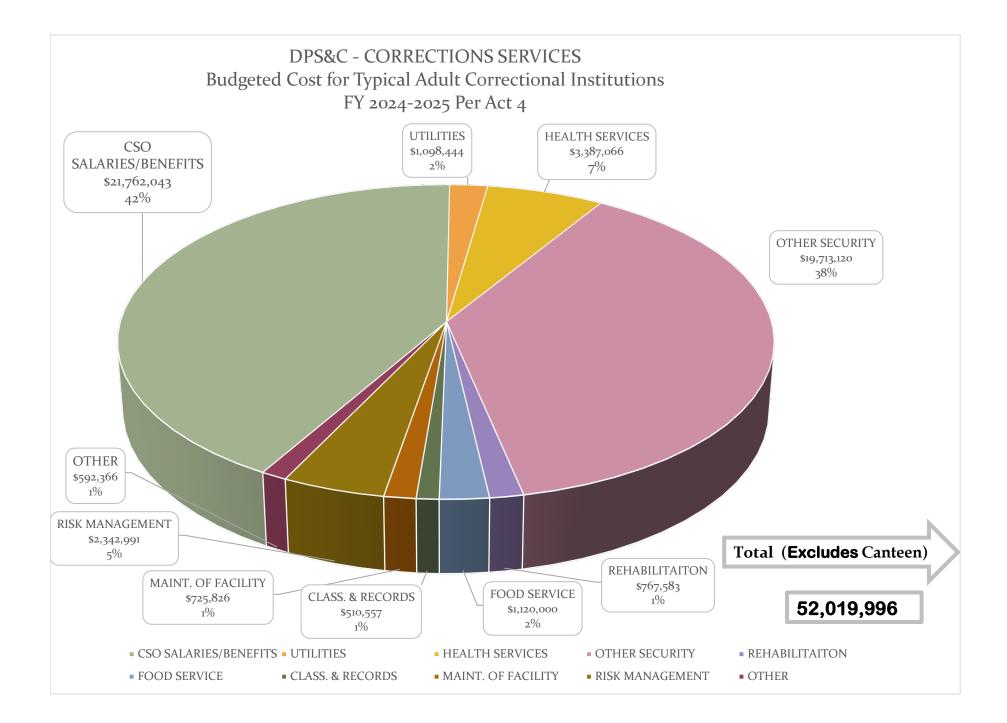

#### **BUDGETARY & FINANCE**

BUDGET & COST DATA SUMMARY

BUDGET BREAKDOWNS (7 GRAPHS)