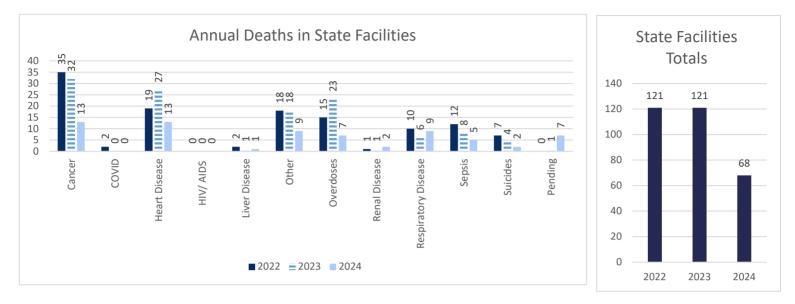

e Basic Report I





## Healthcare Basic Report II









#### Specialty Clinic Diagnostic Tests & Procedures



#### <u>Chronic Disease</u>





#### Chronic Disease Total- By Average Population





#### Communicable Disease





#### **Behavioral Health**







Q4

0.0%

0.0%

11.1%

16.2%

Q1

0.0%

0.0%

4.2%

15.4%

Q2

0.0%

0.0%

3.9%

15.6%

Q3

0.0%

0.0%

4.0%

16.2%

RCC

Q4

0.0%

0.0%

3.4%

15.5%

Q2

0.0%

0.0%

3.1%

15.3%

Q3

0.0%

0.0%

3.1%

14.6%

RLCC

Q4

0.0%

0.2%

3.9%

13.9%

Q1

0.0%

0.0%

2.8%

16.2%

DCI

Q2

0.0%

0.0%

9.9%

16.0%

- 8

Q1

0.0%

0.0%

8.9%

9.7%

1 2

3

\$\$4

8

Q3

0.0%

0.0%

5.9%

10.2%

Q4

0.0%

0.0%

5.7%

11.3%

Q1

0.0%

0.0%

9.6%

14.5%

- S

ALC

Q2

0.0%

0.0%

7.5%

8.9%

Q3

0.0%

0.0%

10.1%

15.6%



### **Deaths**





## **Reentry Services**

FY 23/24 - Quarter 2





\*Does not include local level offenders

## REAP II















\*Individuals released with no personal identification (i.e. - State I.D., Social Security Card, Driver's license or Birth Certificate)















Refused Reentry/Programming-Count the number of offenders who have refused participation in reentry or pre-release programming. This number should not include education refusals. This number should not include offenders who have signed a refusal and are releasing within 6-24 months.









<sup>\*</sup>Quarter 4 decreased because of COVID.



## Education Quarterly Summary Fiscal Year 2023-2024

#### Parishes with DPS&C Education Programs

Acadia Allen Avoyelles Beaurega Bossier Caddo Caldwel Claiborne East Baton Ro Ea