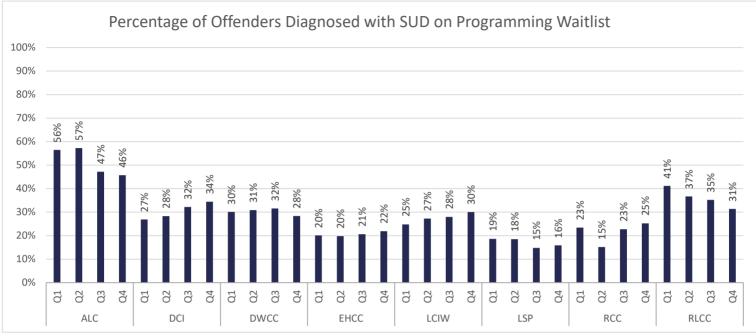

0  | 3   | 0  | 1   | 0  | 3   | 0  | 9   | 0  |
| GRAND TOTALS     | 303 | 26 | 200 | 17 | 200 | 14 | 234 | 13 | 937 | 70 |

# Legal Services



<u>Suits</u>





## **Department of Medical and Mental Health**

July 2023 - June 2024

Q1 (July - Sept 2023) Q2 (Oct - Dec 2023) Q3( Jan-March 2024)

Q4( April- June 2024)

## Healthcare Basic Report I

Q3

Q2

ALC

Q1

Q4

Q1

Q2

Q3

DCI

Onsite Emergency

Q4

Q1

Q2

Routine Sick Call

Q3

RCC

Q4



Q1

Q2

Q3

RLCC

Q4

Total

Onsite Emergency

Routine Sick Call





#### Healthcare Basic Report I





## Healthcare Basic Report II









#### Specialty Clinic Diagnostic Tests & Procedures



#### <u>Chronic Disease</u>





#### Chronic Disease Total- By Average Population





#### Communicable Disease





#### **Behavioral Health**







Q4

0.0%

0.0%

11.1%

16.2%

Q1

0.0%

0.0%

4.2%

15.4%

Q2

0.0%

0.0%

3.9%

15.6%

Q3

0.0%

0.0%

4.0%

16.2%

RCC

Q4

0.0%

0.0%

3.4%

15.5%

Q2

0.0%

0.0%

3.1%

15.3%

Q3

0.0%

0.0%

3.1%

14.6%

RLCC

Q4

0.0%

0.2%

3.9%

13.9%

Q1

0.0%

0.0%

2.8%

16.2%

DCI

Q2

0.0%

0.0%

9.9%

16.0%

- 8

Q1

0.0%

0.0%

8.9%

9.7%

1 2

3

\$\$4

8

Q3

0.0%

0.0%

5.9%

10.2%

Q4

0.0%

0.0%

5.7%

11.3%

Q1

0.0%

0.0%

9.6%

14.5%

- S

ALC

Q2

0.0%

0.0%

7.5%

8.9%

Q3

0.0%

0.0%

10.1%

15.6%



### **Deaths**





## **Reentry Services**

FY 23/24 - Quarter 2





\*Does not include local level offenders

## REAP II















\*Individuals released with no personal identification (i.e. - State I.D., Social Security Card, Driver's license or Birth Certificate)