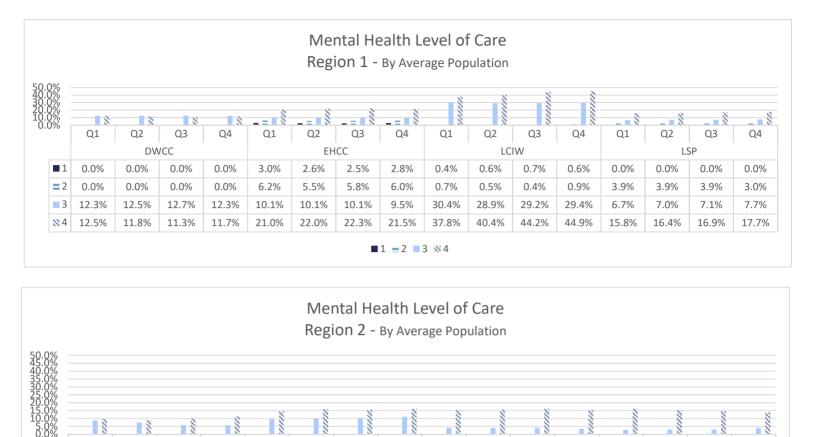

# DIVISION OF MEDICAL AND MENTAL HEALTH

MEDICAL AND MENTAL HEALTH STATISTICAL PROFILE