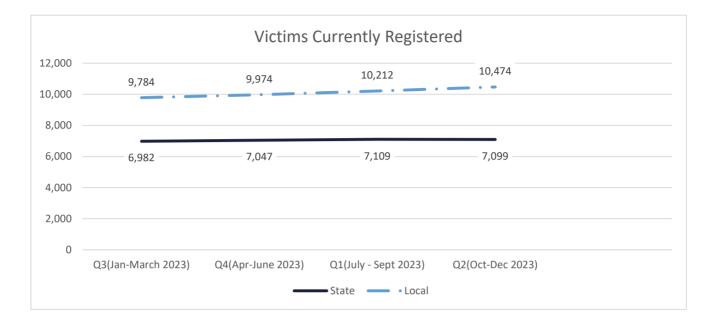

# **BOARD OF PARDONS & COMMITTEE ON PAROLE**

PARDON-PAROLE ANNUAL REPORT

CRIME VICTIMS SERVICES BUREAU