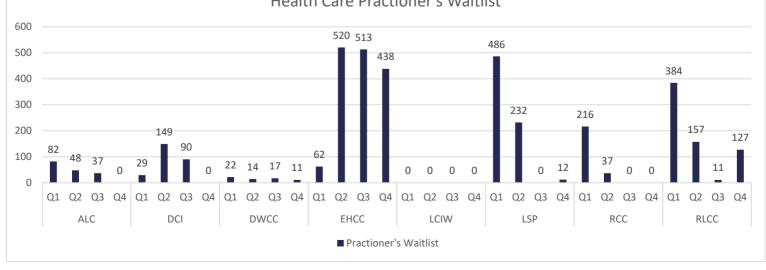

| 1   | 0  | 0   | 0  | 0   | 0  | 0   | 0  | 1   | 0  |
| Vets Affairs     | 0   | 0  | 0   | 0  | 0   | 0  | 0   | 0  | 0   | 0  |
| Federal          | 4   | 1  | 4   | 0  | 4   | 1  | 12  | 2  | 24  | 4  |
| OOS              | 2   | 0  | 3   | 0  | 1   | 0  | 3   | 0  | 9   | 0  |
| GRAND TOTALS     | 303 | 26 | 200 | 17 | 200 | 14 | 234 | 13 | 937 | 70 |

# Legal Services



<u>Suits</u>





## **Department of Medical and Mental Health**

July 2023 - June 2024

Q1 (July - Sept 2023) Q2 (Oct - Dec 2023) Q3( Jan-March 2024)

Q4( April- June 2024)

## Healthcare Basic Report I

Q3

Q2

ALC

Q1

Q4

Q1

Q2

Q3

DCI

Onsite Emergency

Q4

Q1

Q2

Routine Sick Call

Q3

RCC

Q4



Q1

Q2

Q3

RLCC

Q4

Total

Onsite Emergency

Routine Sick Call





#### Healthcare Basic Report I





## Healthcare Basic Report II









#### Specialty Clinic Diagnostic Tests & Procedures



#### <u>Chronic Disease</u>





#### Chronic Disease Total- By Average Population





#### Communicable Disease





#### **Behavioral Health**







Q4

0.0%

0.0%

11.1%

16.2%

Q1

0.0%

0.0%

4.2%

15.4%

Q2

0.0%

0.0%

3.9%

15.6%

Q3

0.0%

0.0%

4.0%

16.2%

RCC

Q4

0.0%

0.0%

3.4%

15.5%

Q2

0.0%

0.0%

3.1%

15.3%

Q3

0.0%

0.0%

3.1%

14.6%

RLCC

Q4

0.0%

0.2%

3.9%

13.9%

Q1

0.0%

0.0%

2.8%

16.2%

DCI

Q2

0.0%

0.0%

9.9%

16.0%

- 8

Q1

0.0%

0.0%

8.9%

9.7%

1 2

3

\$\$4

8

Q3

0.0%

0.0%

5.9%

10.2%

Q4

0.0%

0.0%

5.7%

11.3%

Q1

0.0%

0.0%

9.6%

14.5%

- S

ALC

Q2

0.0%

0.0%

7.5%

8.9%

Q3

0.0%

0.0%

10.1%

15.6%



### **Deaths**





## **Reentry Ser