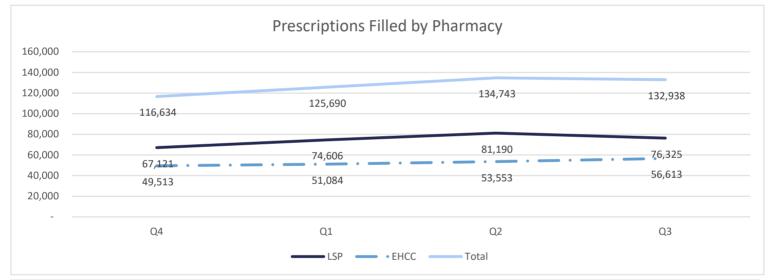

| 0  | 0   | 0  | 1   | 0  |
| Vets Affairs     | 0   | 0  | 0   | 0  | 0   | 0  | 0   | 0  | 0   | 0  |
| Federal          | 4   | 1  | 4   | 0  | 4   | 1  | 12  | 2  | 24  | 4  |
| OOS              | 2   | 0  | 3   | 0  | 1   | 0  | 3   | 0  | 9   | 0  |
| GRAND TOTALS     | 303 | 26 | 200 | 17 | 200 | 14 | 234 | 13 | 937 | 70 |

# Legal Services



<u>Suits</u>





## **Department of Medical and Mental Health**

July 2023 - June 2024

Q1 (July - Sept 2023) Q2 (Oct - Dec 2023) Q3( Jan-March 2024)

Q4( April- June 2024)

## Healthcare Basic Report I

Q3

Q2

ALC

Q1

Q4

Q1

Q2

Q3

DCI

Onsite Emergency

Q4

Q1

Q2

Routine Sick Call

Q3

RCC

Q4



Q1

Q2

Q3

RLCC

Q4

Total

Onsite Emergency

Routine Sick Call





#### Healthcare Basic Report I





## Healthcare Basic Report II









#### Specialty Clinic Diagnostic Tests & Procedures



#### <u>Chronic Disease</u>





#### Chronic Disease Total- By Average Population





#### Communicable Disease





#### **Behavioral Health**







Q4

0.0%

0.0%

11.1%

16.2%

Q1

0.0%

0.0%

4.2%

15.4%

Q2

0.0%

0.0%

3.9%

15.6%

Q3

0.0%

0.0%

4.0%

16.2%

RCC

Q4

0.0%

0.0%

3.4%

15.5%

Q2

0.0%

0.0%

3.1%

15.3%

Q3

0.0%

0.0%

3.1%

14.6%

RLCC

Q4

0.0%

0.2%

3.9%

13.9%

Q1

0.0%

0.0%

2.8%

16.2%

DCI

Q2

0.0%

0.0%

9.9%

16.0%

- 8

Q1

0.0%

0.0%

8.9%

9.7%

1 2

3

\$\$4

8

Q3

0.0%

0.0%

5.9%

10.2%

Q4

0.0%

0.0%

5.7%

11.3%

Q1

0.0%

0.0%

9.6%

14.5%

- S

ALC

Q2

0.0%

0.0%

7.5%

8.9%

Q3

0.0%

0.0%

10.1%

15.6%



### **Deaths**





## **Reentry Services**

FY 23/24 - Quarter 2