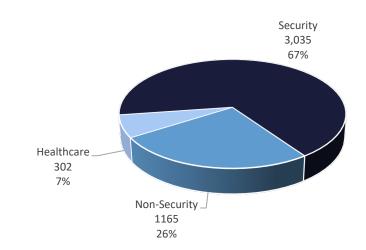

#### **HUMAN RESOURCES**

STAFF DEMOGRAPHICS

SECURITY TURNOVER REPORT ACTUAL & PROJECTED

NON-SECURITY STAFF TURNOVER

POSITIONS BY PROGRAM REPORT (6 PAGES)