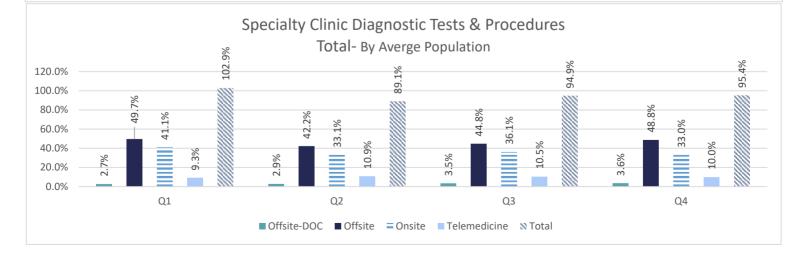

| 0   | 0  | 0   | 0  | 0   | 0  | 0   | 0  |
| Federal          | 4   | 1  | 4   | 0  | 4   | 1  | 12  | 2  | 24  | 4  |
| OOS              | 2   | 0  | 3   | 0  | 1   | 0  | 3   | 0  | 9   | 0  |
| GRAND TOTALS     | 303 | 26 | 200 | 17 | 200 | 14 | 234 | 13 | 937 | 70 |

# Legal Services



<u>Suits</u>





## **Department of Medical and Mental Health**

July 2023 - June 2024

Q1 (July - Sept 2023) Q2 (Oct - Dec 2023) Q3( Jan-March 2024)

Q4( April- June 2024)

## Healthcare Basic Report I

Q3

Q2

ALC

Q1

Q4

Q1

Q2

Q3

DCI

Onsite Emergency

Q4

Q1

Q2

Routine Sick Call

Q3

RCC

Q4



Q1

Q2

Q3

RLCC

Q4

Total

Onsite Emergency

Routine Sick Call





#### Healthcare Basic Report I





## Healthcare Basic Report II









#### Specialty Clinic Diagnostic Tests & Procedures



#### <u>Chronic Disease</u>





#### Chronic Disease Total- By Average Population





#### Communicable Disease





#### **Behavioral Health**







Q4

0.0%

0.0%

11.1%

16.2%

Q1

0.0%

0.0%

4.2%

15.4%

Q2

0.0%

0.0%

3.9%

15.6%

Q3

0.0%

0.0%

4.0%

16.2%

RCC

Q4

0.0%

0.0%

3.4%

15.5%

Q2

0.0%

0.0%

3.1%

15.3%

Q3

0.0%

0.0%

3.1%

14.6%

RLCC

Q4

0.0%

0.2%

3.9%

13.9%

Q1

0.0%

0.0%

2.8%

16.2%

DCI

Q2

0.0%

0.0%

9.9%

16.0%

- 8

Q1

0.0%

0.0%

8.9%

9.7%

1 2

3

\$\$4

8

Q3

0.0%

0.0%

5.9%

10.2%

Q4

0.0%

0.0%

5.7%

11.3%

Q1

0.0%

0.0%

9.6%

14.5%

- S

ALC

Q2

0.0%

0.0%

7.5%

8.9%

Q3

0.0%

0.0%

10.1%

15.6%



### **Deaths**





## **Reentry Services**

FY 23/24 - Quarter 2





\*Does not include local level offenders

## REAP II