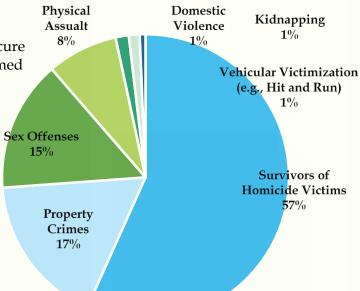

s held in collaboration with the Voices of Victims Support Group, and aimed to connect multiple social service agencies in Greater New Orleans with victims and survivors. The event was attended by several local agencies and service providers such as Crime Survivors NOLA, Jefferson Parish Human Services Authority, Jefferson Parish District Attorney, Committee for A Better New Orleans, Metro Centers for Community Advocacy, National Alliance on Mental Illness New Orleans, Orleans Parish District Attorney, St. Bernard Parish District Attorney Perry M. Nicosia (pictured left), Orleans Parish Sheriff's Office, and River Oaks Hospital.

The main objective of the event was to facilitate connections between service providers, individuals in need, and other organizations for future collaborations.





During National Crime Victims' Rights Week, LAVO, CVSB and the Rapides District Attorney Phillip Terrell's Office hosted *One Community, One Voice,* an outreach and awareness event to inform community members in Alexandria of the support services available in their communities. Various agencies and service providers local to Alexandria participated. Among them were Sexual Trauma Awareness and Response (STAR), United Way of Central Louisiana, Faith House Domestic Violence Crisis Center, Family Justice Center of Central Louisiana, Mothers Against Drunk Driving (MADD), Louisiana Healthcare Connections, Louisiana State Police Troop E, Probation and Parole, Louisiana Office of Public Health, ViaLink, Alexandria Police, and Central Louisiana Health Education Center. This event allowed servic