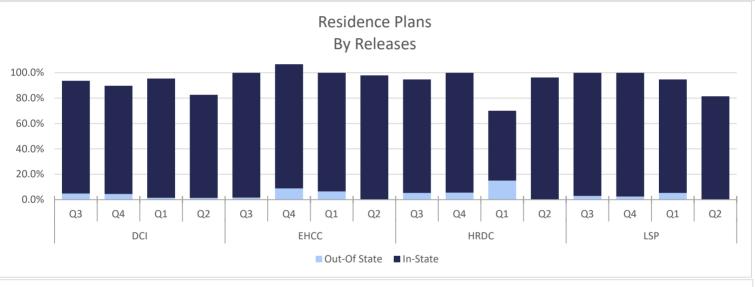

# Louisiana Regional Map with State Correctional Facilities, Reentry Centers, and STEP Programs

\*East Baton Rouge Reentry Center will serve those within 18-24 months of release.

\*\*West Baton Rouge Reentry Center will serve those within 3-5 years of release.