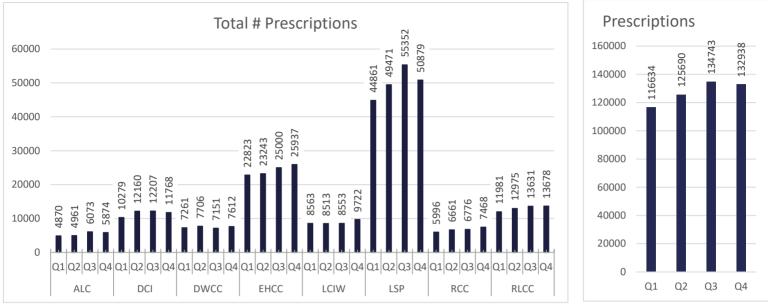

| 0  | 0   | 0  | 1   | 0  |
| Vets Affairs     | 0   | 0  | 0   | 0  | 0   | 0  | 0   | 0  | 0   | 0  |
| Federal          | 4   | 1  | 4   | 0  | 4   | 1  | 12  | 2  | 24  | 4  |
| OOS              | 2   | 0  | 3   | 0  | 1   | 0  | 3   | 0  | 9   | 0  |
| GRAND TOTALS     | 303 | 26 | 200 | 17 | 200 | 14 | 234 | 13 | 937 | 70 |

# Legal Services



<u>Suits</u>





## **Department of Medical and Mental Health**

July 2023 - June 2024

Q1 (July - Sept 2023) Q2 (Oct - Dec 2023) Q3( Jan-March 2024)

Q4( April- June 2024)

## Healthcare Basic Report I

Q3

Q2

ALC

Q1

Q4

Q1

Q2

Q3

DCI

Onsite Emergency

Q4

Q1

Q2

Routine Sick Call

Q3

RCC

Q4



Q1

Q2

Q3

RLCC

Q4

Total

Onsite Emergency

Routine Sick Call





#### Healthcare Basic Report I





## Healthcare Basic Report II









#### Specialty Clinic Diagnostic Tests & Procedures



#### <u>Chronic Disease</u>





#### Chronic Disease Total- By Average Population





#### Communicable Disease





#### **Behavioral Health**







Q4

0.0%

0.0%

11.1%

16.2%

Q1

0.0%

0.0%

4.2%

15.4%

Q2

0.0%

0.0%

3.9%

15.6%

Q3

0.0%

0.0%

4.0%

16.2%

RCC

Q4

0.0%

0.0%

3.4%

15.5%

Q2

0.0%

0.0%

3.1%

15.3%

Q3

0.0%

0.0%

3.1%

14.6%

RLCC

Q4

0.0%

0.2%

3.9%

13.9%

Q1

0.0%

0.0%

2.8%

16.2%

DCI

Q2

0.0%

0.0%

9.9%

16.0%

- 8

Q1

0.0%

0.0%

8.9%

9.7%

1 2

3

\$\$4

8

Q3

0.0%

0.0%

5.9%

10.2%

Q4

0.0%

0.0%

5.7%

11.3%

Q1

0.0%

0.0%

9.6%

14.5%

- S

ALC

Q2

0.0%

0.0%

7.5%

8.9%

Q3

0.0%

0.0%

10.1%

15.6%



### **Deaths**





## **Reentry Services**

FY 23/24 - Quarter 2