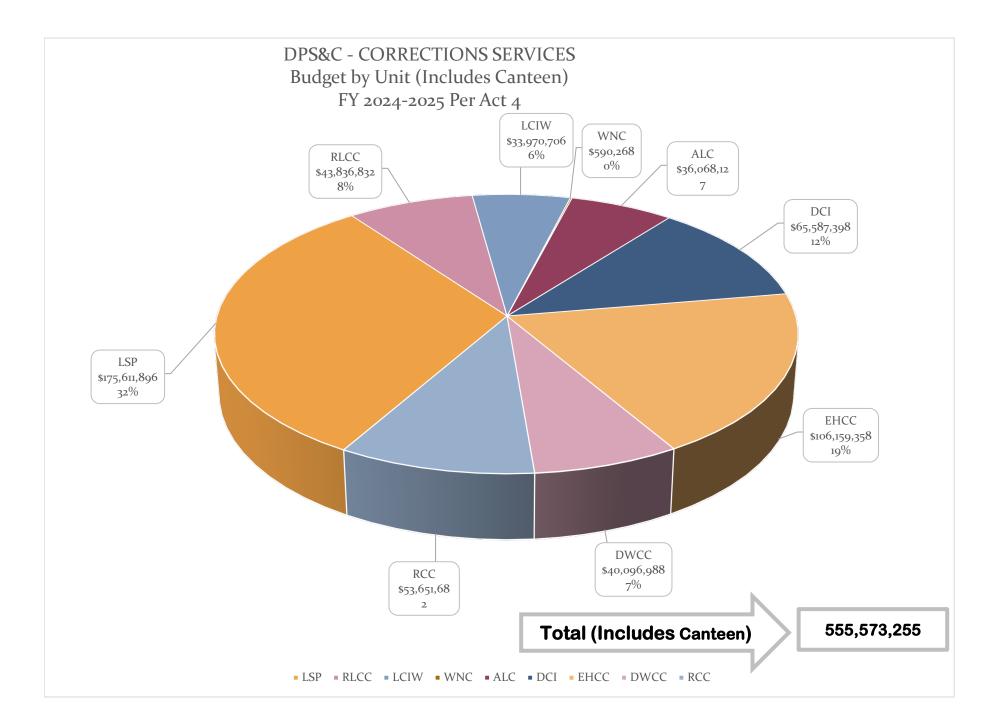

#### **BUDGETARY & FINANCE**

BUDGET & COST DATA SUMMARY

BUDGET BREAKDOWNS (7 GRAPHS)