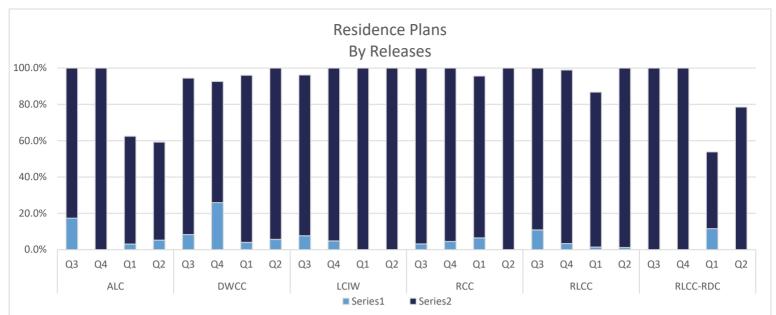

# Louisiana Regional Map with State Correctional Facilities, Reentry Centers, and STEP Programs

\*East Baton Rouge Reentry Center will serve those within 18-24 months of release.

\*\*West Baton Rouge Reentry Center will serve those within 3-5 years of release.