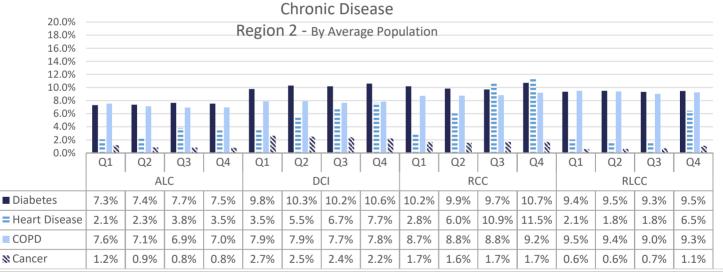

| 0   | 0  |
| Federal          | 4   | 1  | 4   | 0  | 4   | 1  | 12  | 2  | 24  | 4  |
| OOS              | 2   | 0  | 3   | 0  | 1   | 0  | 3   | 0  | 9   | 0  |
| GRAND TOTALS     | 303 | 26 | 200 | 17 | 200 | 14 | 234 | 13 | 937 | 70 |

# Legal Services



<u>Suits</u>





## **Department of Medical and Mental Health**

July 2023 - June 2024

Q1 (July - Sept 2023) Q2 (Oct - Dec 2023) Q3( Jan-March 2024)

Q4( April- June 2024)

## Healthcare Basic Report I

Q3

Q2

ALC

Q1

Q4

Q1

Q2

Q3

DCI

Onsite Emergency

Q4

Q1

Q2

Routine Sick Call

Q3

RCC

Q4



Q1

Q2

Q3

RLCC

Q4

Total

Onsite Emergency

Routine Sick Call





#### Healthcare Basic Report I





## Healthcare Basic Report II









#### Specialty Clinic Diagnostic Tests & Procedures



#### <u>Chronic Disease</u>





#### Chronic Disease Total- By Average Population





#### Communicable Disease





#### **Behavioral Health**







Q4

0.0%

0.0%

11.1%

16.2%

Q1

0.0%

0.0%

4.2%

15.4%

Q2

0.0%

0.0%

3.9%

15.6%

Q3

0.0%

0.0%

4.0%

16.2%

RCC

Q4

0.0%

0.0%

3.4%

15.5%

Q2

0.0%

0.0%

3.1%

15.3%

Q3

0.0%

0.0%

3.1%

14.6%

RLCC

Q4

0.0%

0.2%

3.9%

13.9%

Q1

0.0%

0.0%

2.8%

16.2%

DCI

Q2

0.0%

0.0%

9.9%

16.0%

- 8

Q1

0.0%

0.0%

8.9%

9.7%

1 2

3

\$\$4

8

Q3

0.0%

0.0%

5.9%

10.2%

Q4

0.0%

0.0%

5.7%

11.3%

Q1

0.0%

0.0%

9.6%

14.5%

- S

ALC

Q2

0.0%

0.0%

7.5%

8.9%

Q3

0.0%

0.0%

10.1%

15.6%



### **Deaths**





## **Reentry Services**

FY 23/24 - Quarter 2





\*Does not include local level offenders

## REAP II















\*Individuals released w