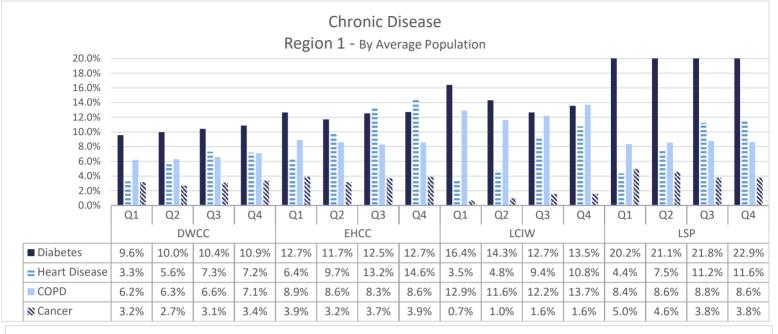

| 0   | 0  |
| Federal          | 4   | 1  | 4   | 0  | 4   | 1  | 12  | 2  | 24  | 4  |
| OOS              | 2   | 0  | 3   | 0  | 1   | 0  | 3   | 0  | 9   | 0  |
| GRAND TOTALS     | 303 | 26 | 200 | 17 | 200 | 14 | 234 | 13 | 937 | 70 |

# Legal Services



<u>Suits</u>





## **Department of Medical and Mental Health**

July 2023 - June 2024

Q1 (July - Sept 2023) Q2 (Oct - Dec 2023) Q3( Jan-March 2024)

Q4( April- June 2024)

## Healthcare Basic Report I

Q3

Q2

ALC

Q1

Q4

Q1

Q2

Q3

DCI

Onsite Emergency

Q4

Q1

Q2

Routine Sick Call

Q3

RCC

Q4



Q1

Q2

Q3

RLCC

Q4

Total

Onsite Emergency

Routine Sick Call





#### Healthcare Basic Report I





## Healthcare Basic Report II









#### Specialty Clinic Diagnostic Tests & Procedures



#### <u>Chronic Disease</u>





#### Chronic Disease Total- By Average Population





#### Communicable Disease





#### **Behavioral Health**







Q4

0.0%

0.0%

11.1%

16.2%

Q1

0.0%

0.0%

4.2%

15.4%

Q2

0.0%

0.0%

3.9%

15.6%

Q3

0.0%

0.0%

4.0%

16.2%

RCC

Q4

0.0%

0.0%

3.4%

15.5%

Q2

0.0%

0.0%

3.1%

15.3%

Q3

0.0%

0.0%

3.1%

14.6%

RLCC

Q4

0.0%

0.2%

3.9%

13.9%

Q1

0.0%

0.0%

2.8%

16.2%

DCI

Q2

0.0%

0.0%

9.9%

16.0%

- 8

Q1

0.0%

0.0%

8.9%

9.7%

1 2

3

\$\$4

8

Q3

0.0%

0.0%

5.9%

10.2%

Q4

0.0%

0.0%

5.7%

11.3%

Q1

0.0%

0.0%

9.6%

14.5%

- S

ALC

Q2

0.0%

0.0%

7.5%

8.9%

Q3

0.0%

0.0%

10.1%

15.6%



### **Deaths**





## **Reentry Services**

FY 23/24 - Quarter 2





\*Does not include local level offenders

## REAP II















\*Individuals released