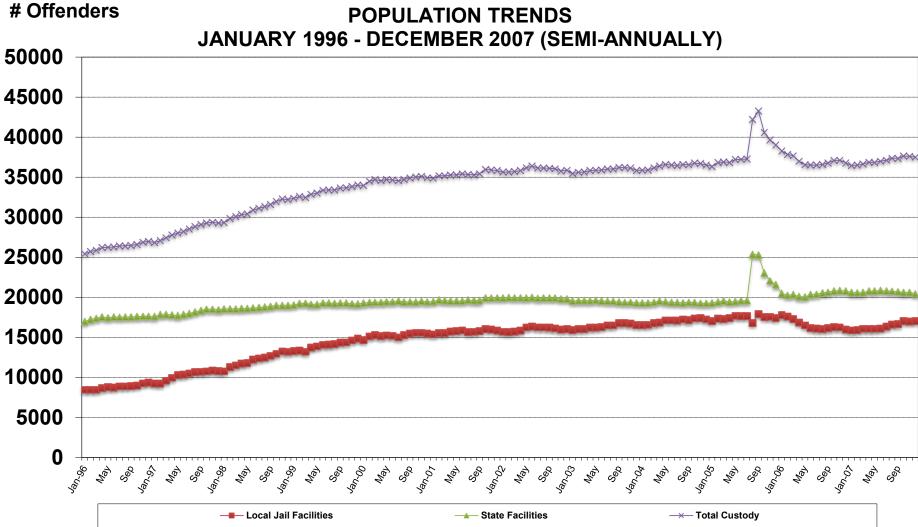

#### **POPULATION TRENDS**

RAW DATA (1989-PRESENT) (9 PAGES)

**POPULATION TRENDS (2 CHARTS)** 