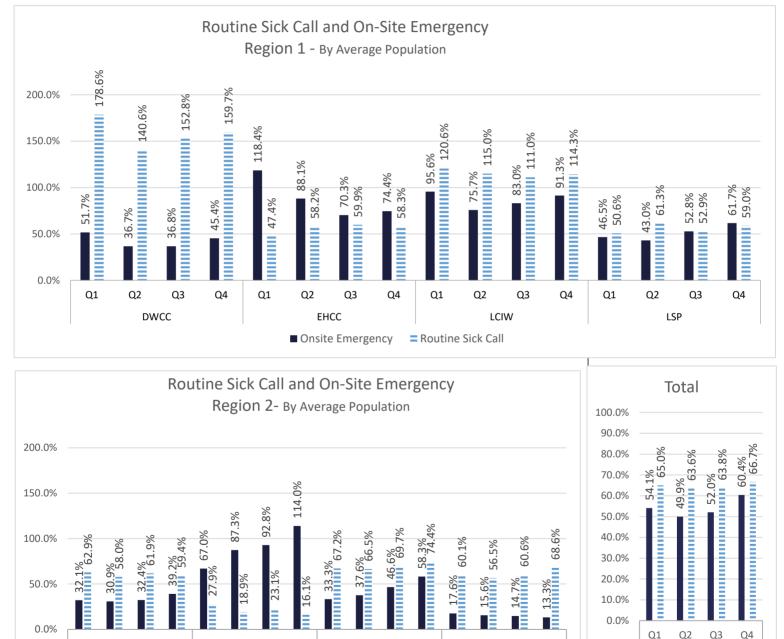

# DIVISION OF MEDICAL AND MENTAL HEALTH

MEDICAL AND MENTAL HEALTH STATISTICAL PROFILE