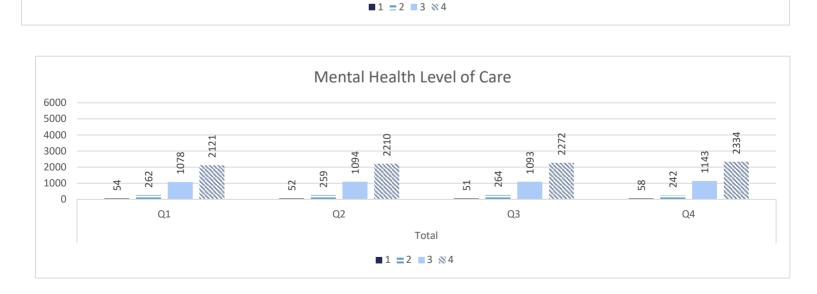

# DIVISION OF MEDICAL AND MENTAL HEALTH

MEDICAL AND MENTAL HEALTH STATISTICAL PROFILE