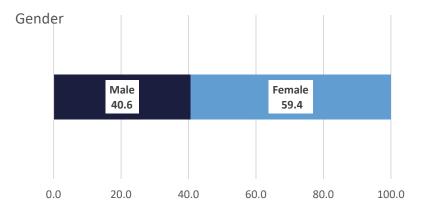

|                |              |          |
|                                                        |                       |                               |                            |                    |            |                     |                        |                           |                        |                      |                 |                  |                  |                   |                |                |              |          |















## Louisiana Department of Public Safety

#### and Corrections Human Resources

Teresa Davis Human Resources Director

> FACT SHEET June 30, 2024



This document represents a demographic snapshot of the 4502 employees at the La. Dept. of Public Safety and Corrections on June 30, 2024









665

ħ

# Employees

800

600

400

200 \_

499

18.25

26.35

36.45

1,600

1,400

|      | Operational Capacity | # of Security Staff | # of Non-Security Staff | # of Healthcare Staff |
|------|----------------------|---------------------|-------------------------|-----------------------|
| ALC  | 1,474                | 191                 | 42                      | 18                    |
| DCI  | 1,802                | 371                 | 65                      | 25                    |
| DWCC | 1,176                | 231                 | 57                      | 17                    |
| EHCC | 2,181                | 350                 | 97                      | 65                    |
| LCIW | 459                  | 167                 | 43                      | 27