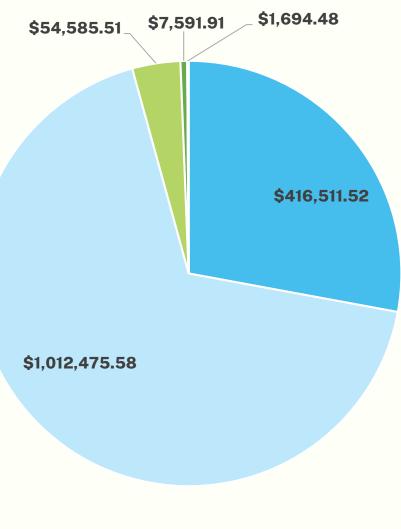

l Work Program (TWP).

Revocation by Supervision Type shows a decrease in revocations as the use of alternatives to incarceration have increased. These alternatives include administrative sanctions that the parole officer can put in place.

Average number of offenders under jurisdiction of the Board by type of supervision. Parole supervision reflects discretionary releases by the Committee on Parole. Good time supervision reflects mandatory releases via diminution of sentence.



### Average Number of Offenders by Supervision Types

# Financials

## **Board Expenditures**

As Outlined in *LARS* 15§574.3, DPS&C shall provide the necessary clerical and administrative personnel, equipment, office space, and facilities for the committee on parole and its members.

### Fiscal Year 2022 - 2023



- Board Member Salaries Staff Salaries
- Travel
- Office Supplies

Services

# **Victim & Survivor Services**

### **Victims of Crime Act**



The Victims of Crime Act provides federal support to state and local programs that assist victims of crime. In FY 23 the Louisiana Commission on Law Enforcement Administration of Criminal Justice (LCLE) administers the Louisiana VOCA funding allocation and provides funds to the Board to provide services directly to victims and survivors

navigating the post-conviction criminal justice system. These funds were utilized throughout 2023 by the Louisiana Victim Outreach Program (LAVO) and our Crime Victims Services Bureau (CVSB). We were able to deliver counseling referrals, advocacy, and survivor-focused events to community members statewide in perso