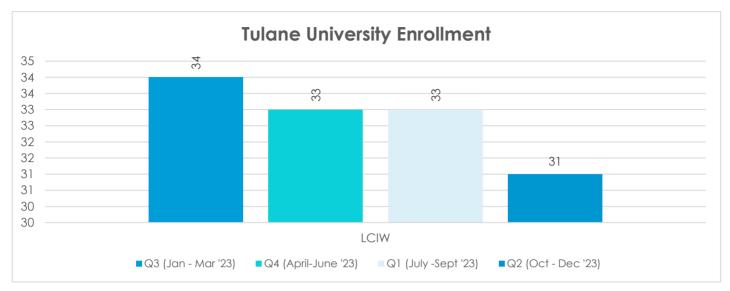

# Louisiana Regional Map with State Correctional Facilities, Reentry Centers, and STEP Programs

\*East Baton Rouge Reentry Center will serve those within 18-24 months of release.

\*\*West Baton Rouge Reentry Center will serve those within 3-5 years of release.