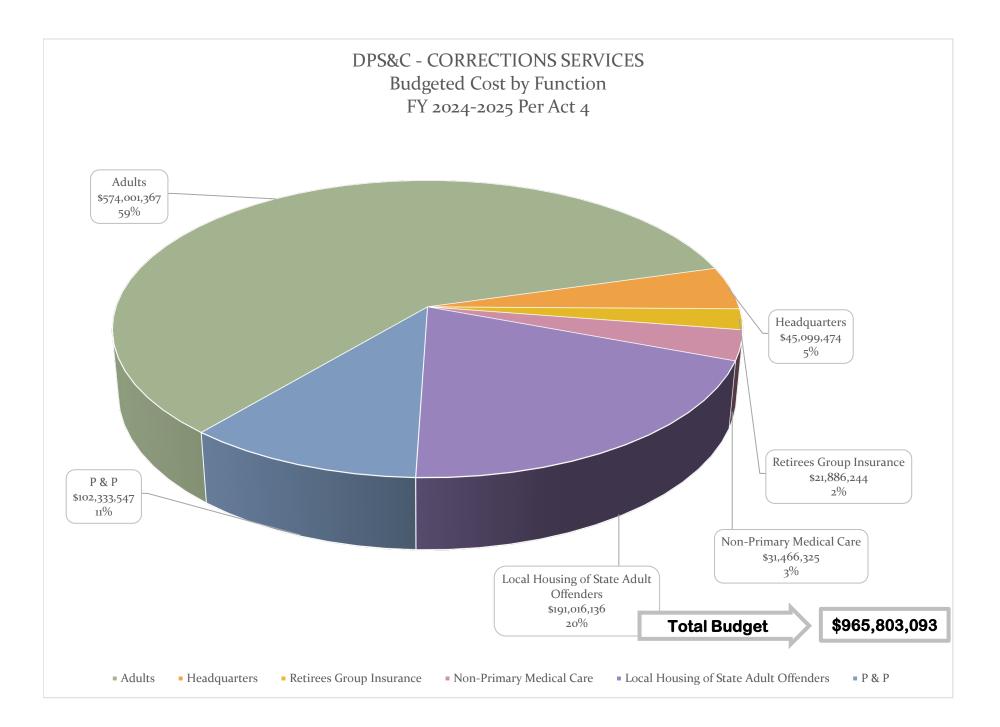

#### **BUDGETARY & FINANCE**

BUDGET & COST DATA SUMMARY

BUDGET BREAKDOWNS (7 GRAPHS)