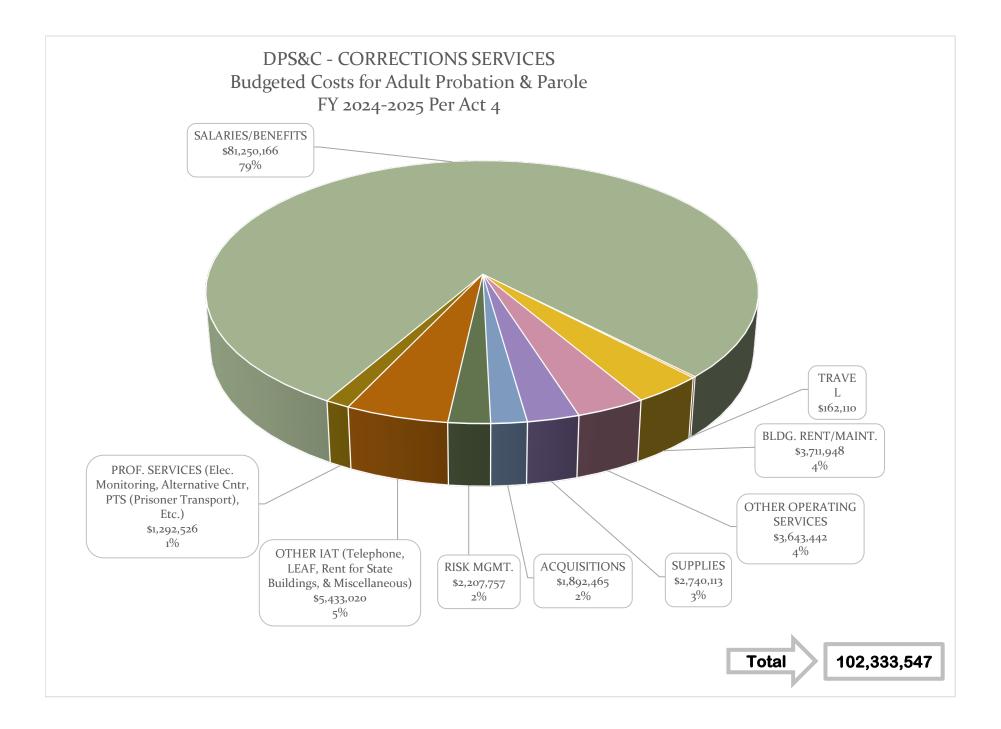

#### **BUDGETARY & FINANCE**

BUDGET & COST DATA SUMMARY

BUDGET BREAKDOWNS (7 GRAPHS)