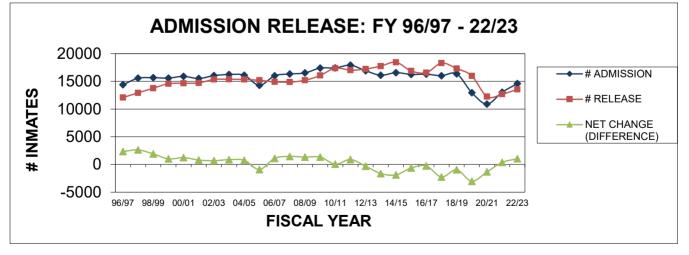

#### **INCARCERATION ADMISSIONS/RELEASES**

ADMISSION AND RELEASE COMPARISON

SEE INTERACTIVE ADMISSION AND RELEASE DASHBOARDS- ADMISSIONS BY CALENDAR YEAR

SEE INTERACTIVE ADMISSION AND RELEASE DASHBOARDS- RELEASES BY CALENDAR YEAR

ADMISSION AND RELEASE CY COMPARISON (NET CHANGES)

ADMISSION AND RELEASE FY COMPARISON (NET CHANGES)

ADMISSIONS PER PARISH OF CONVICTION

RELEASES PER PARISH OF CONVICTION