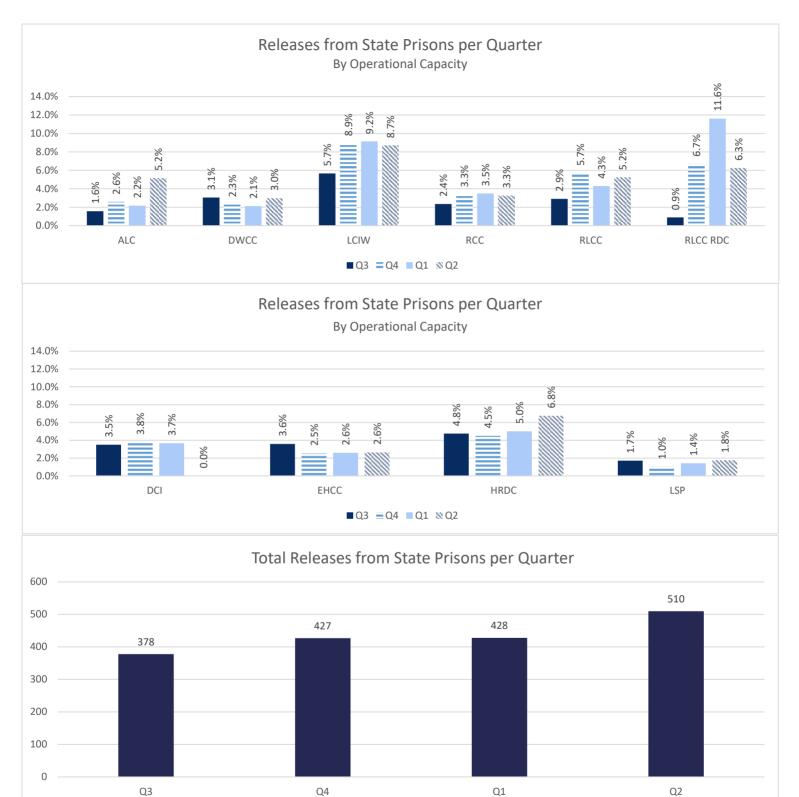

#### **INCARCERATION ADMISSIONS/RELEASES**

ADMISSION AND RELEASE COMPARISON

SEE INTERACTIVE ADMISSION AND RELEASE DASHBOARDS- ADMISSIONS BY CALENDAR YEAR

SEE INTERACTIVE ADMISSION AND RELEASE DASHBOARDS- RELEASES BY CALENDAR YEAR

ADMISSION AND RELEASE CY COMPARISON (NET CHANGES)

ADMISSION AND RELEASE FY COMPARISON (NET CHANGES)

ADMISSIONS PER PARISH OF CONVICTION

RELEASES PER PARISH OF CONVICTION