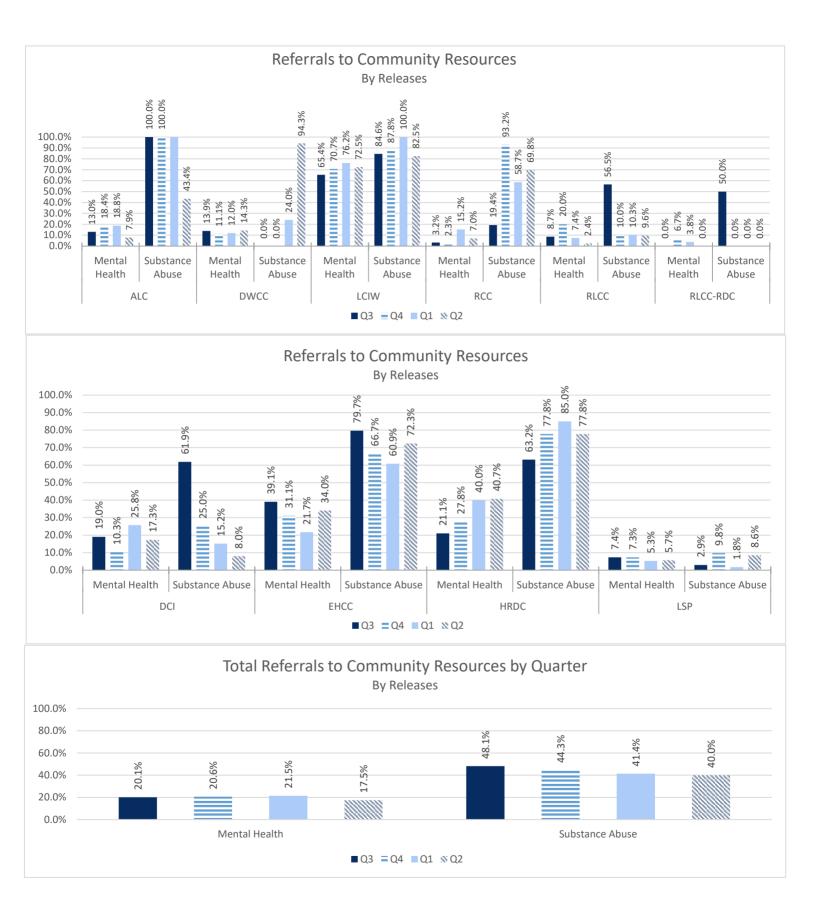

#### RECIDIVISM

PERCENT RETURN

TOTAL POPULATION

STATE FACILITIES

LOCAL FACILITIES

TRANSITIONAL WORK PROGRAMS

BLUE WALTERS

PAROLE BOARD RELEASES