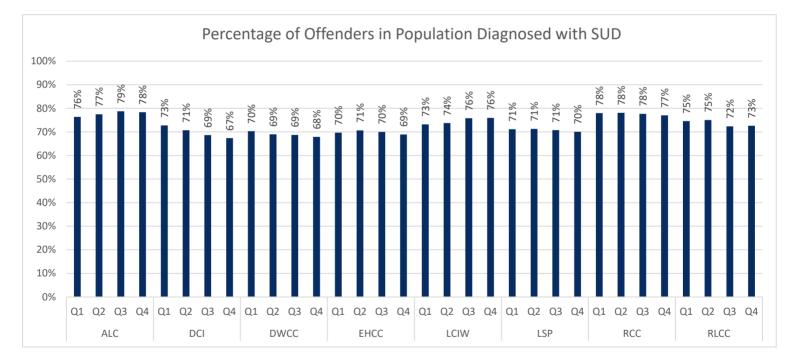

#### RECIDIVISM

PERCENT RETURN

TOTAL POPULATION

STATE FACILITIES

LOCAL FACILITIES

TRANSITIONAL WORK PROGRAMS

BLUE WALTERS

PAROLE BOARD RELEASES

SEX OFFENDERS

EDUCATION TOTAL

FEMALE

PROBATION AND PAROLE COMPLETIONS

BY CRIME TYPE

**BY OFFENDER CLASS** 

BY AGE