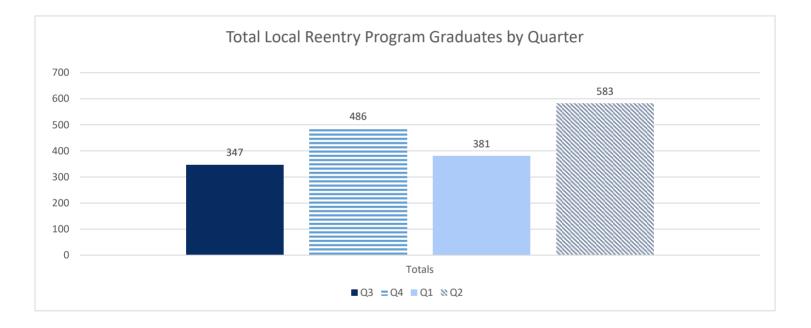

\$4

8

Q3

0.0%

0.0%

5.9%

10.2%

Q4

0.0%

0.0%

5.7%

11.3%

Q1

0.0%

0.0%

9.6%

14.5%

- S

ALC

Q2

0.0%

0.0%

7.5%

8.9%

Q3

0.0%

0.0%

10.1%

15.6%



### **Deaths**





## **Reentry Services**

FY 23/24 - Quarter 2





\*Does not include local level offenders

## REAP II















\*Individuals released with no personal identification (i.e. - State I.D., Social Security Card, Driver's license or Birth Certificate)















Refused Reentry/Programming-Count the number of offenders who have refused participation in reentry or pre-release programming. This number should not include education refusals. This number should not include offenders who have signed a refusal and are releasing within 6-24 months.









<sup>\*</sup>Quarter 4 decreased because of COVID.



## Education Quarterly Summary Fiscal Year 2023-2024

#### Parishes with DPS&C Education Programs

Acadia Allen Avoyelles Beaurega Bossier Caddo Caldwel Claiborne East Baton Ro East Carro East Felician Franklin Iberville (3 \*Jacksor Lafayette Lafourch Livingsto Madison Morehous Natchitoch Ouachita Plaquemin Rapides Red Rive Richland St. Landr St. Martir St. Tamma Tangipaho Terrebonr Washingto Webster West Baton Re West Felicic \*Closed

| C C    | Academic |                |
|--------|----------|----------------|
|        | Academic | Post-Secondary |
| (2)    | Academic | Post-Secondary |
| ard    | Academic | Post-Secondary |
|        | Academic | Post-Secondary |
| )      |          | Post-Secondary |
| ell    | Academic |                |
| e (2)  | Academic | Post-Secondary |
| Rou